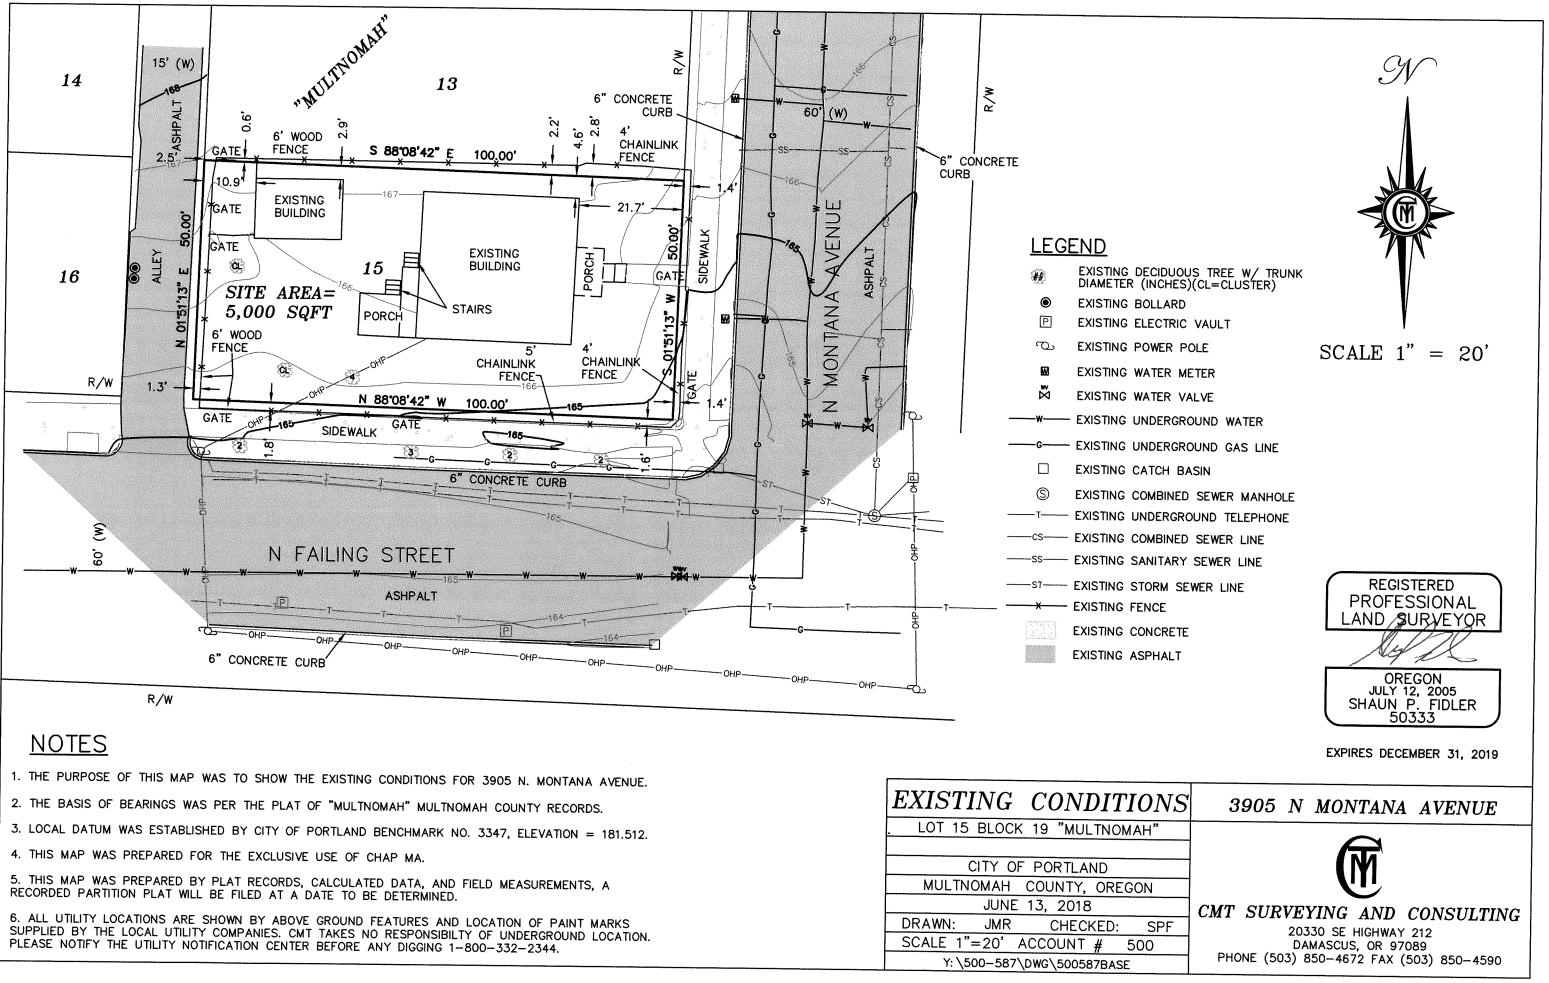

| EXISTIN     | G C     | 'ON     | DIT   | TION |
|-------------|---------|---------|-------|------|
| LOT 15 BL   | OCK 19  | ) "MUI  |       | MAH" |
| CITY        | OFP     |         | ND    |      |
| MULTNOMA    | H CO    | UNTY,   | ORE   | GON  |
| JU          | INE 13, | 2018    | 3     |      |
| DRAWN: JN   |         |         |       |      |
| SCALE 1"=20 | )' ACC  | OUNT    | #     | 500  |
| Y: \500-5   | 587\DW0 | \$\5005 | 87BAS | SF   |