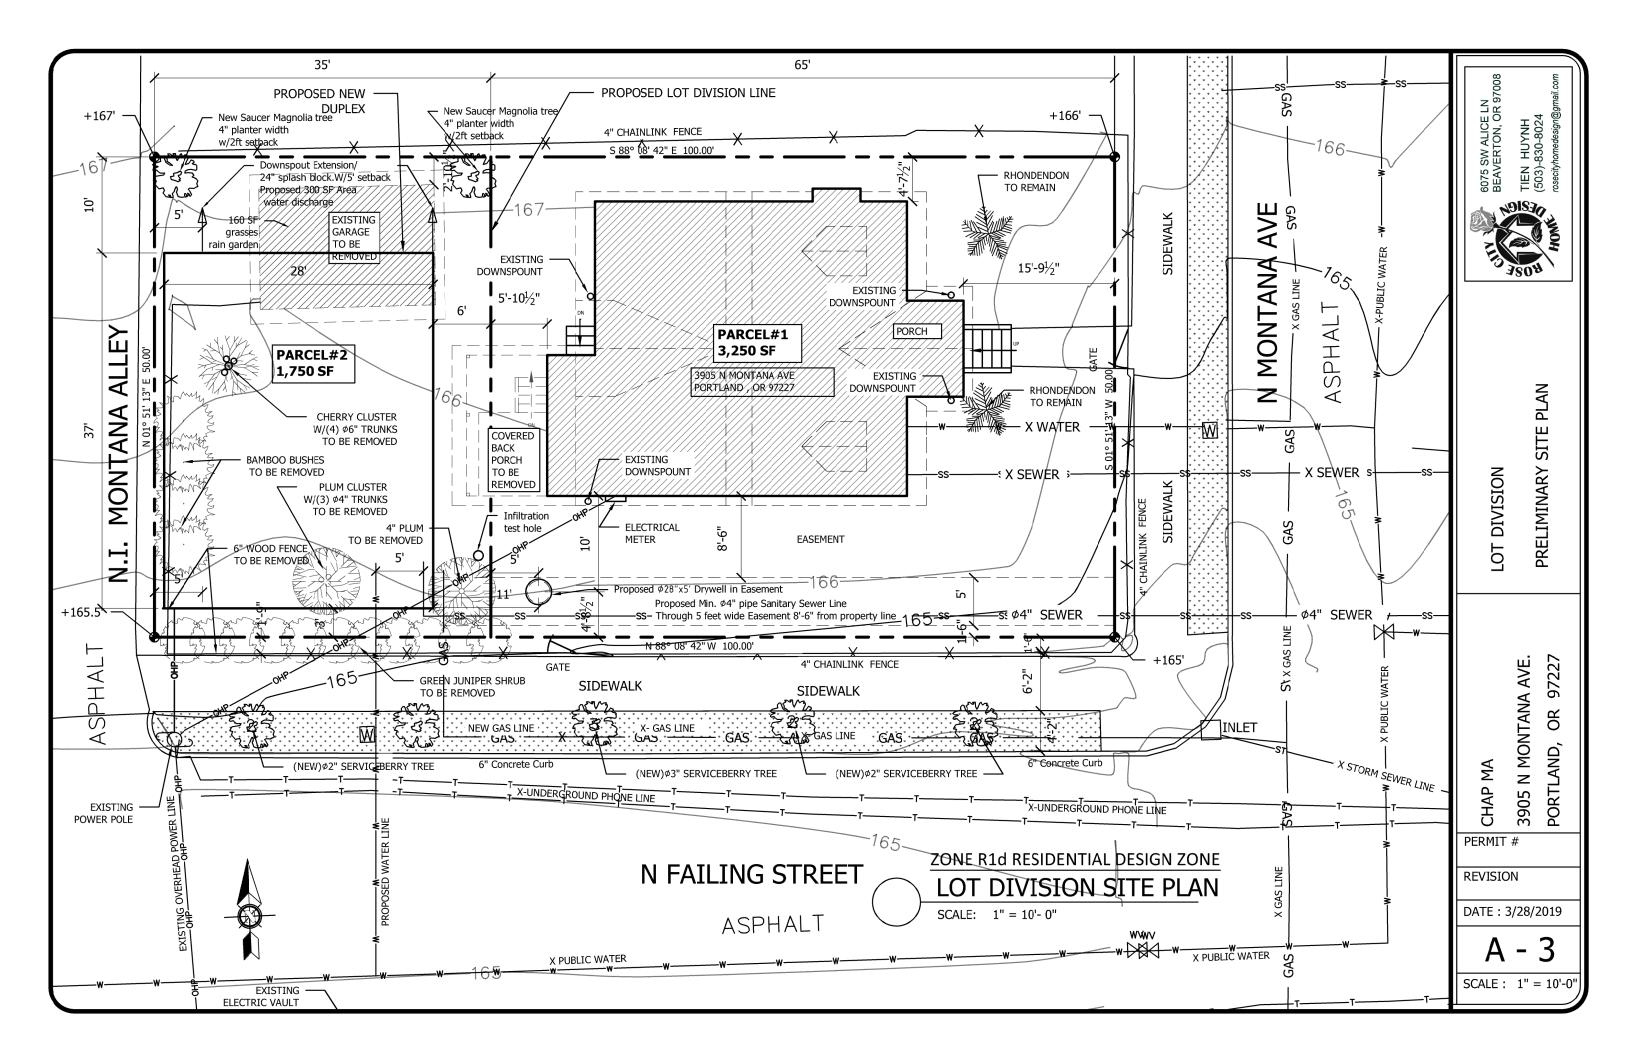

## From Concept to Construction

Phone: 503-823-7300 Email: bds@portlandoregon.gov 1900 SW 4th Ave, Portland, OR 97201 More Contact Info (http://www.portlandoregon.gov//bds/article/519984)

| Status: Decision Rer                     | RY                                                                                                                                                                                                                                                                                                                                                                                                                                                                                                                                                                                                                                                                  |                                                                                                                                                                                                                                                                                                                                                                                                                                  |  |  |                      |
|------------------------------------------|---------------------------------------------------------------------------------------------------------------------------------------------------------------------------------------------------------------------------------------------------------------------------------------------------------------------------------------------------------------------------------------------------------------------------------------------------------------------------------------------------------------------------------------------------------------------------------------------------------------------------------------------------------------------|----------------------------------------------------------------------------------------------------------------------------------------------------------------------------------------------------------------------------------------------------------------------------------------------------------------------------------------------------------------------------------------------------------------------------------|--|--|----------------------|
|                                          | dered - Reconsideration of ID 20184                                                                                                                                                                                                                                                                                                                                                                                                                                                                                                                                                                                                                                 |                                                                                                                                                                                                                                                                                                                                                                                                                                  |  |  |                      |
| Appeal ID: 20247                         |                                                                                                                                                                                                                                                                                                                                                                                                                                                                                                                                                                                                                                                                     | Project Address: 3905 N Montana Ave                                                                                                                                                                                                                                                                                                                                                                                              |  |  |                      |
| Hearing Date: 4/17/19<br>Case No.: P-004 |                                                                                                                                                                                                                                                                                                                                                                                                                                                                                                                                                                                                                                                                     | Appellant Name: Tien Huynh Appellant Phone: 5038073294                                                                                                                                                                                                                                                                                                                                                                           |  |  |                      |
|                                          |                                                                                                                                                                                                                                                                                                                                                                                                                                                                                                                                                                                                                                                                     |                                                                                                                                                                                                                                                                                                                                                                                                                                  |  |  | Appeal Type: Plumbin |
| Project Type: lur                        |                                                                                                                                                                                                                                                                                                                                                                                                                                                                                                                                                                                                                                                                     |                                                                                                                                                                                                                                                                                                                                                                                                                                  |  |  |                      |
| Building/Business N                      | ame:                                                                                                                                                                                                                                                                                                                                                                                                                                                                                                                                                                                                                                                                | Fire Sprinklers: No                                                                                                                                                                                                                                                                                                                                                                                                              |  |  |                      |
| Appeal Involves: Red                     | consideration of appeal                                                                                                                                                                                                                                                                                                                                                                                                                                                                                                                                                                                                                                             | LUR or Permit Application No.: 18-230064-LU                                                                                                                                                                                                                                                                                                                                                                                      |  |  |                      |
| Plan Submitted Option                    | on: pdf [File 1] [File 2] [File 3]                                                                                                                                                                                                                                                                                                                                                                                                                                                                                                                                                                                                                                  | Proposed use: Residential                                                                                                                                                                                                                                                                                                                                                                                                        |  |  |                      |
| Requires                                 | System. Except as otherwise provided in this code, no plumbing system, drainage system, building sewer, private sewage disposal system, or parts thereof shall be located in a lot other than the lot that is the site of the building, structure, or premise served by such facilities                                                                                                                                                                                                                                                                                                                                                                             |                                                                                                                                                                                                                                                                                                                                                                                                                                  |  |  |                      |
| Proposed Design                          | A -28" diameter x 5' drywell and a sewer line of parcel #2 will be installed in 5' wide easement in the North side of parcel #1                                                                                                                                                                                                                                                                                                                                                                                                                                                                                                                                     |                                                                                                                                                                                                                                                                                                                                                                                                                                  |  |  |                      |
|                                          | The drywell location will be located 10 feet from foundation of existing building on parcel #1; 11 feet from proposed 28'x 37' foot print duplex; 5 feet from proposed division property line, and 4 feet 8.5 inches (less than 5 feet) from North property line that adjacent to right of way and pedestrian tract of N Failing street. This condition "less than 5 feet from property line" is met section B of https://www.portlandoregon.gov/bds/article/641338.<br>The 6" diameter sewer line of parcel # 2 will be located 1 feet from the drywell and connected to public sewer line on N Montana Ave. Easement will abut to Right of Way and Side walk on N |                                                                                                                                                                                                                                                                                                                                                                                                                                  |  |  |                      |
|                                          | public sewer line on N Montana AV                                                                                                                                                                                                                                                                                                                                                                                                                                                                                                                                                                                                                                   | Failing Street<br>Failing Street<br>1-Due to small size of Parcel #2 in zone R1, with location of the proposed duplex less than 10 feet<br>from any property lines, Installing of a drywell would not meet the set back as code section<br>1101.5.3.2 requires that drywells be located no closer than 5' from a property line and no closer<br>than 10' from any building unless approved by the Authority Having Jurisdiction. |  |  |                      |
| Reason for alternativ                    | <ul> <li>Failing Street</li> <li>re 1-Due to small size of Parcel #2 in from any property lines, Installing o 1101.5.3.2 requires that drywells be</li> </ul>                                                                                                                                                                                                                                                                                                                                                                                                                                                                                                       | zone R1, with location of the proposed duplex less than 10 fee<br>f a drywell would not meet the set back as code section<br>e located no closer than 5' from a property line and no closer                                                                                                                                                                                                                                      |  |  |                      |

is higher than the North side (166') approximate one foot, the drywell should be located on the

### Appeals | The City of Portland, Oregon

North side of the property. There is no room for drywell in the parcel #2 to meet plumbing code section 1101.5.3.2. then it would be located in the easement of parcel #1

#### APPEAL DECISION

Location of drywells within 5 feet of the property line with easement: Denied. Proposal does not provide equivalent sanitary facilities. Appellant may contact McKenzie James (503-823-7317) with questions.