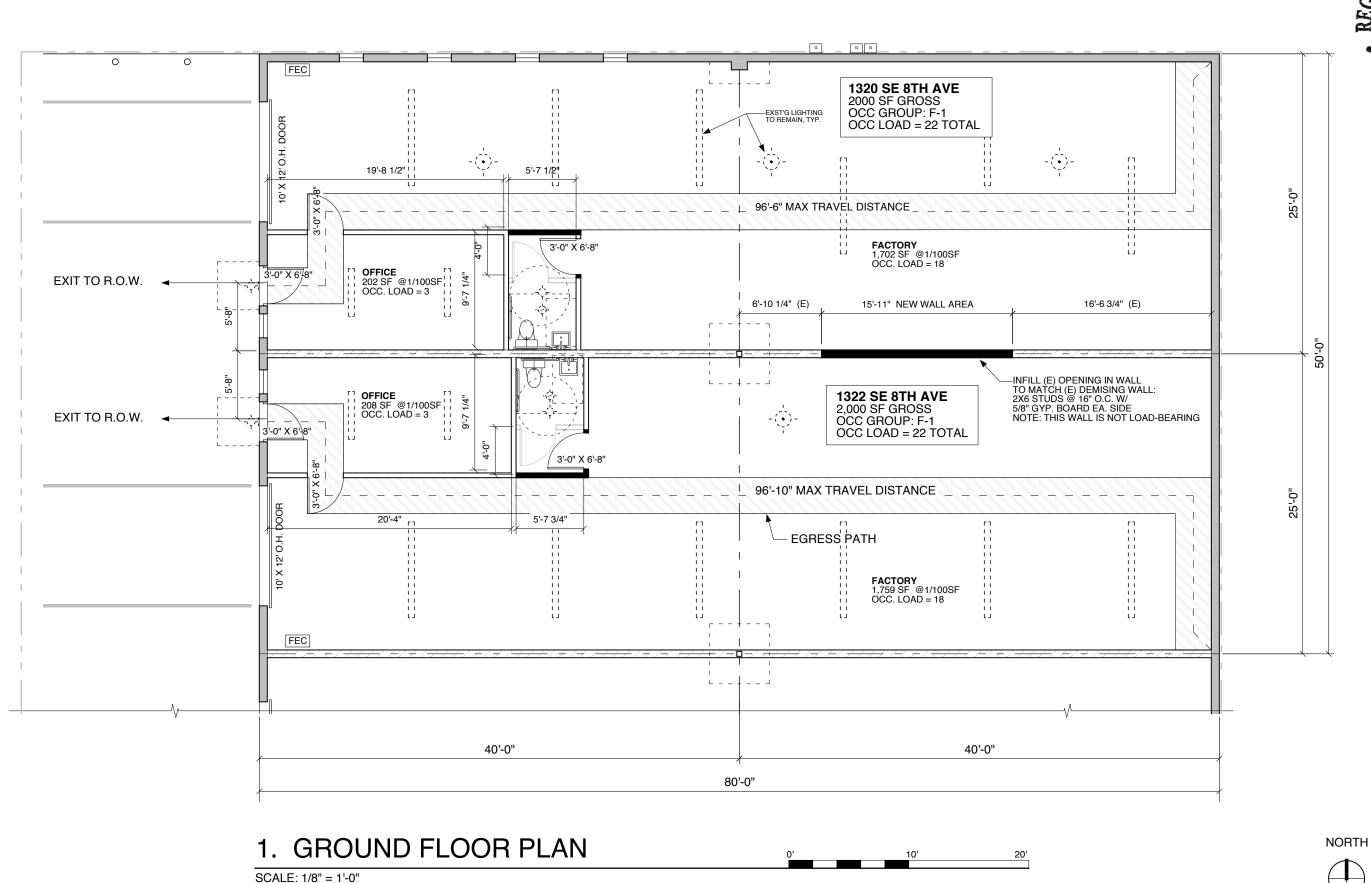

#### Appeal item 1

**Code Section** 1014.3

Requires 75' max for an F occupancy, non-sprinklered building.

Reconsideration Text.

Original building plan included per BDS request for reconsideration.

Note: the original permit application and permit final inspection card are also included, listing

occupancy as B-1 and B-2 per 1988 code.

**Proposed Design** The existing building shell is comprised of eight individual tenant spaces, each with one exit and a

> maximum travel distance of approximately 96'-10". The proposed design is to keep the existing building design as built and permitted and approved in 1988 and allow for a future new tenant

improvement to occur without adding a sprinkler system.

Reason for alternative The building shell was permitted and built in 1988 per code requirements. There appears to have

been a change in building codes since then regarding maximum travel distance. Adding a sprinkler system to the building is not financially feasible at this point. Adding a second exit to these tenant spaces is not physically possible: The building abuts the property line at the back (East) and the geometry of these spaces does not allow for a second exit at the front (West) with necessary separation distance. The existing building is 80' deep, the tenant spaces are 25' wide.

This code issue would apply to spaces 1320 and 1322, which do not currently have an occupancy permit according to the FLS reviewer. Space 1326 does have an occupancy permit, which was approved with this larger travel distance. The goal here is for the tenant in space 1326 to expand into space 1322. While that would add a second entry door to their space, the existing doors are still not far enough apart to qualify as a second means of egress, so travel distance per 1014.3 will still be an issue.

The existing building shell is comprised of eight individual tenant spaces, each with one exit and a maximum travel distance of approximately 96'-10". The proposed design is to keep the existing building design as built and permitted and approved in 1988 and allow for a future new tenant improvement to occur without adding a sprinkler system.

The building shell was permitted and built in 1988 per code requirements. There appears to have been a change in building codes since then regarding maximum travel distance. Adding a sprinkler system to the building is not financially feasible at this point. Adding a second exit to these tenant spaces is not physically possible: The building abuts the property line at the back (East) and the geometry of these spaces does not allow for a second exit at the front (West) with necessary separation distance. The existing building is 80' deep, the tenant spaces are 25' wide.