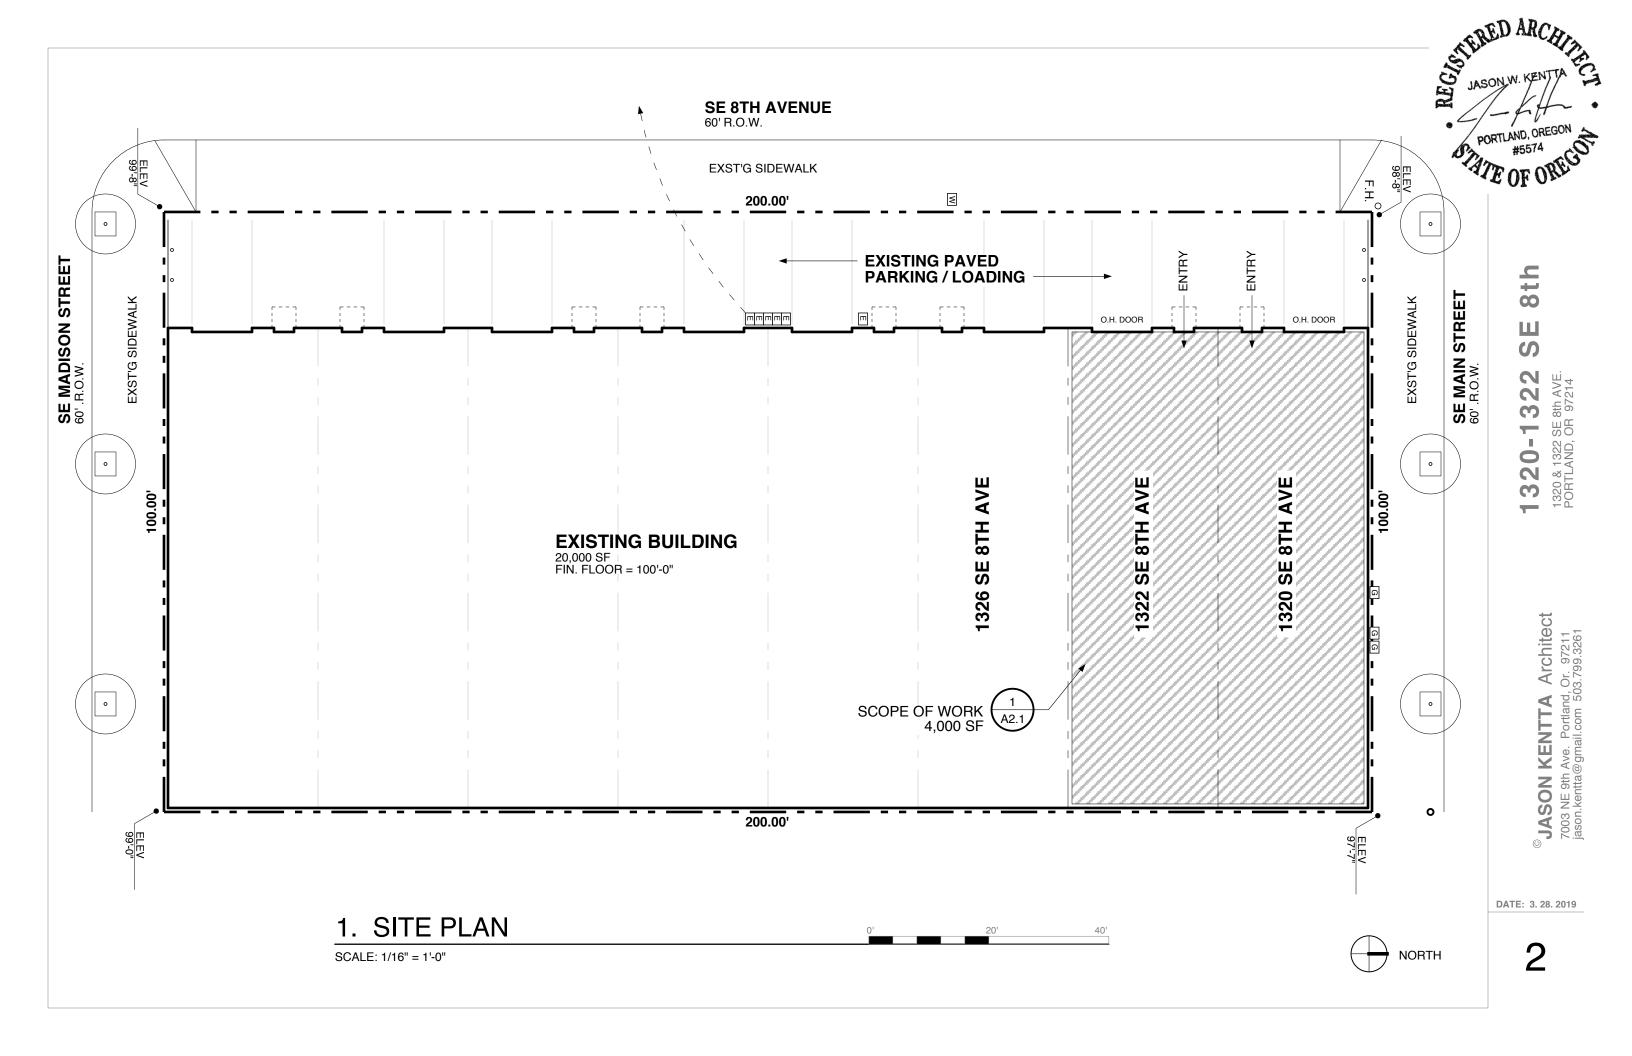

## PROJECT INFORMATION

SITE ADDRESS: 1320 & 1322 SE 8TH AVE PORTLAND, OR 97214

HAWTHORNE PK, BLOCK 173. LOT 1-4 LEGAL DESCRIPTION:

COUNTY: MULTNOMAH PROPERTY I.D. R366701070

SITE AREA: 20,000 SF (0.46 ACRE) **BUILDING AREA:** 16,000 SF GROSS 4,000 SF GROSS PROJECT AREA: **BUILDING HEIGHT:** 1-STORY (21'-4" +/-)

## **PROJECT SUMMARY**

INTERIOR IMPROVEMENTS TO TWO UNITS IN EXISTING WAREHOUSE BUILDING INCLUDING: RESTROOM ACCESSIBILITY, RE-BUILDING PORTION OF DEMISING WALL. AND NEW GUARDRAIL AT MEZZANINE.