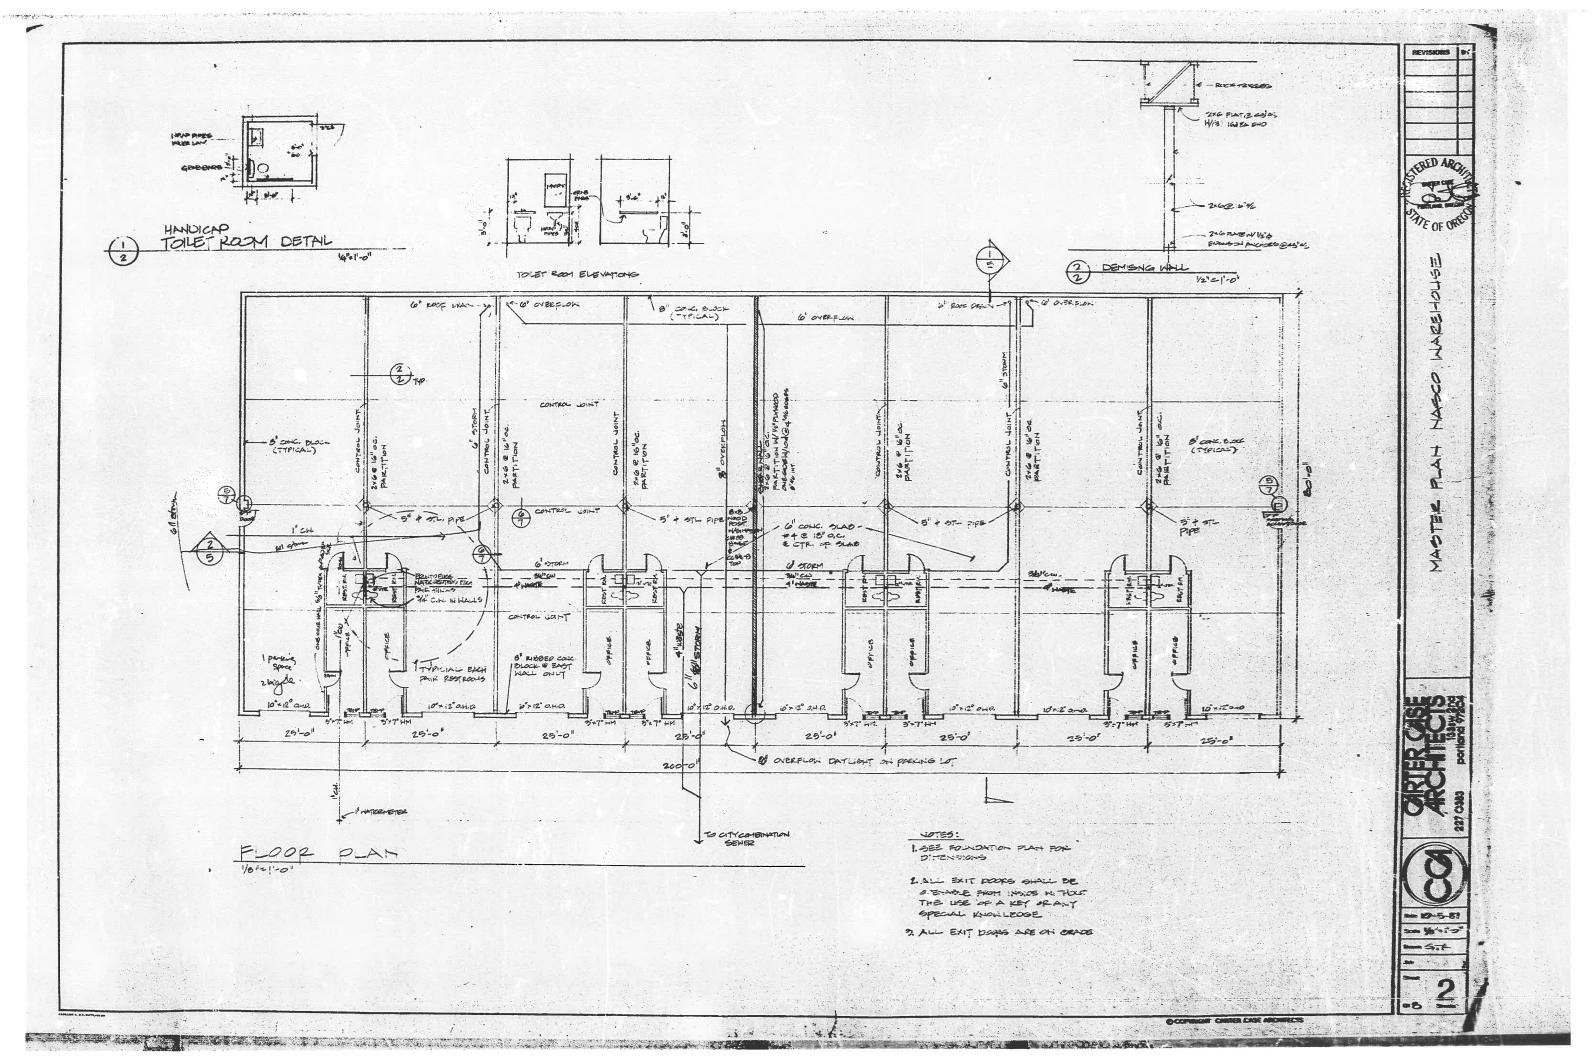

occupancy as B-1 and B-2 per 1988 code.

**Proposed Design** The existing building shell is comprised of eight individual tenant spaces, each with one exit and a

> maximum travel distance of approximately 96'-10". The proposed design is to keep the existing building design as built and permitted and approved in 1988 and allow for a future new tenant

improvement to occur without adding a sprinkler system.

Reason for alternative The building shell was permitted and built in 1988 per code requirements. There appears to have

been a change in building codes since then regarding maximum travel distance. Adding a sprinkler system to the building is not financially feasible at this point. Adding a second exit to these tenant spaces is not physically possible: The building abuts the property line at the back (East) and the geometry of these spaces does not allow for a second exit at the front (West) with necessary separation distance. The existing building is 80' deep, the tenant spaces are 25' wide.

The existing building shell is comprised of eight individual tenant spaces, each with one exit and a maximum travel distance of approximately 96'-10". The proposed design is to keep the existing building design as built and permitted and approved in 1988 and allow for a future new tenant improvement to occur without adding a sprinkler system.

The building shell was permitted and built in 1988 per code requirements. There appears to have been a change in building codes since then regarding maximum travel distance. Adding a sprinkler system to the building is not financially feasible at this point. Adding a second exit to these tenant spaces is not physically possible: The building abuts the property line at the back (East) and the geometry of these spaces does not allow for a second exit at the front (West) with necessary separation distance. The existing building is 80' deep, the tenant spaces are 25' wide.