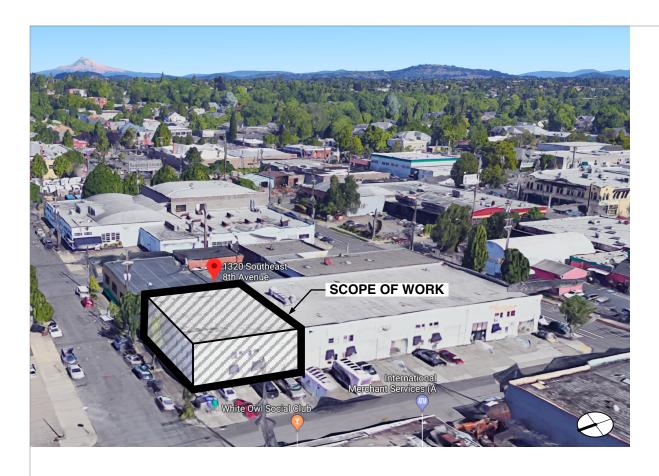

## 1320-1322 Se 8th

INTERIOR SHELL IMPROVEMENTS MARCH 28, 2019

## PROJECT INFORMATION

SITE ADDRESS: 1320 & 1322 SE 8TH AVE PORTLAND, OR 97214

HAWTHORNE PK, BLOCK 173. LOT 1-4 LEGAL DESCRIPTION:

COUNTY: MULTNOMAH PROPERTY I.D. R366701070

SITE AREA: 20,000 SF (0.46 ACRE) **BUILDING AREA:** 16,000 SF GROSS 4,000 SF GROSS PROJECT AREA: **BUILDING HEIGHT:** 1-STORY (21'-4" +/-)