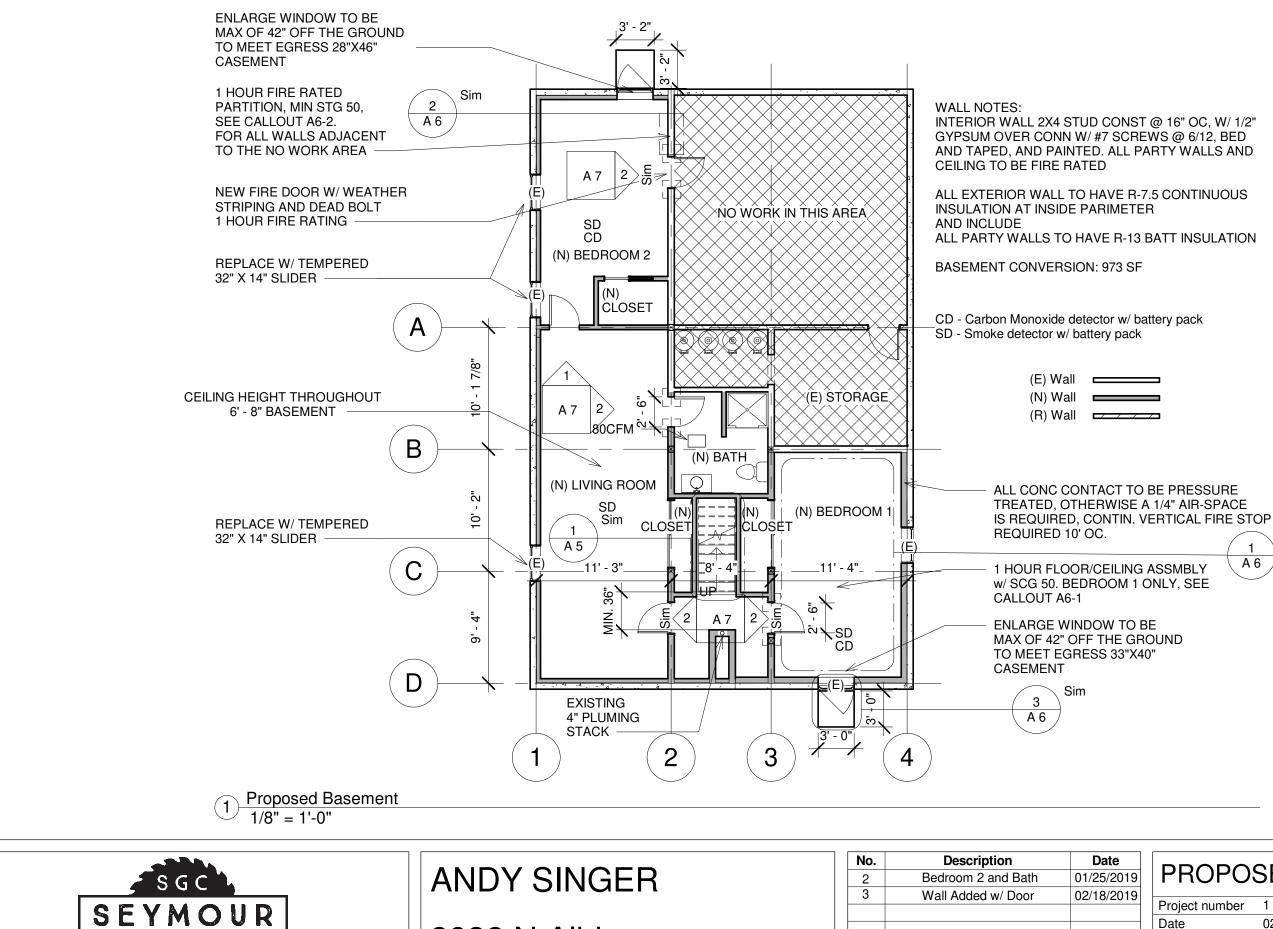

| Code Section    | 1003                                                                                                                                                                                                               |
|-----------------|--------------------------------------------------------------------------------------------------------------------------------------------------------------------------------------------------------------------|
| Requires        | 7'6 ceiling height                                                                                                                                                                                                 |
| Proposed Design | We propose to have a basement height of 6'8 through out the basement. We are adding beams into the ceiling for door ways and building walls under the remaining beams. 6'8 ceiling height throughout the basement. |

Reason for alternative I can only get to 6'8 because of existing conditions.

#### Reduction in minimum ceiling height to 6 feet 8 inches: Granted as proposed.

The Administrative Appeal Board finds that the information submitted by the appellant demonstrates that the approved modifications or alternate methods are consistent with the intent of the code; do not lessen health, safety, accessibility, life, fire safety or structural requirements; and that special conditions unique to this project make strict application of those code sections impractical.

3932 N Albina

GENERAL CONTRACTING INC.

Sim 1 A 6

# **PROPOSED BASMENT PLAN**

| Project number | 1          |
|----------------|------------|
| Date           | 02/18/2019 |
| Drawn by       | Ross Allen |
| Checked by     |            |
|                |            |