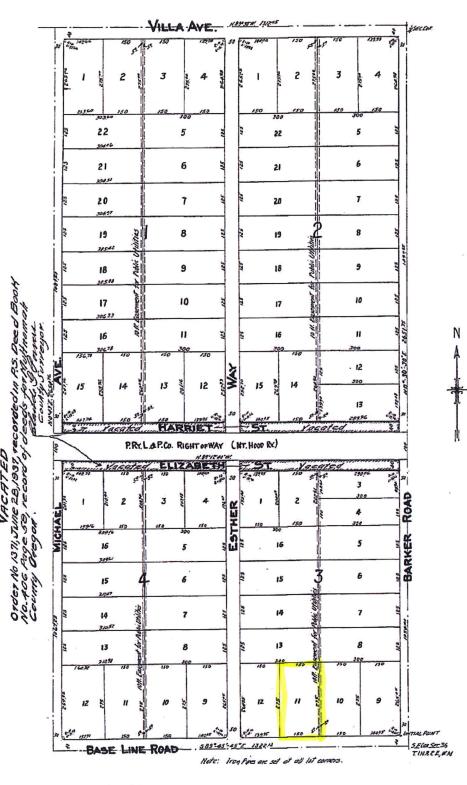

Parcel I:

The East one-half of Lots 13 and 14, Block 3, MEYERMEAD, in the City of Portland, Multnomah County, Oregon

TOGETHER WITH that non-exclusive perpetual easement for ingress, egress and utilities over the East 30 feet of Lot 11, Block 3, MEYERMEAD as described in Deed recorded December 10, 1963 in Book 2198, Page 641 and re-recorded December 13, 1963 in Book 2199, Page 229

# MEYERMEAD

IN SECTION 36. T.IN.R.ZE.,W.M. MULTNOMAH COUNTY, OREGON. Surveyed by Marshall Bros. July, 1921. Scale lin=200ft.

KNOW ALL MEN BY THESE PRESENTS. That Harry Meyer and Roses. Meyer, his mit, and Harry Meyer is trustee, do hereby make and declare the annexed map of MEYERMEAD a true and correct map and plat thereof, all tracts being of the dimensions shown on soid map, and all roads, high ways and easements of the midth therein set forth and said Harry Meyer, and Roses. Meyer, his wite, and Harry Meyer, as trustee, do hereby dedicate to the use of the public as public ways or easements to rever all roads, highways or easements shown on said map.

Notary Public for State of Oregon My Sommission expires September 3,1923

I. Earl A Marshall, being first duly swarn, depose and say that I have correctly surveyed and marked with proper manuments the lands represented on the annexed map of MEYERMEAD , that at the initial point of said survey. I drove a galvanized iron pipe 2 miches in diameter and 3 leet long, 6 inches below the surface of the ground, said initial point being situated 40 leet North 0-30-30 East and 30 leet North 89-45-45 West of the SE Corner of Section 36 T.I.N.R.2 E.W.M. The property platted is the East one hold of the South East one quarter of Section 36 T.I.N.R.2 E.W.M., described as follows lowit: Beginning at the South East corner of said Sec.3 C. thence No. 30-30 E. 2651. Thence N. 89-38 W 1312 feet, thence South East corner of said Sec.3 C. thence N.O. 30-30 E. 2651. Thence N. 89-38 W 1312 feet, thence South East corner of said Sec.3 C. thence N.O. 30-30 E. 2651. Thence N.O. 30-30 W 1312 feet, thence South East corner of said Sec.3 C. thence N.O. 30-30 E. 2651. Thence N.O. 30-30 W 1312 feet, thence South East corner of said Sec.3 C. thence N.O. 30-30 E. 2651. Thence N.O. 30-30 W 1312 feet, thence South East corner of said Sec.3 C. thence N.O. 30-30 E. 2651. Thence N.O. 30-30 W 1312 feet, thence South East corner of said Sec.3 C. thence N.O. 30-30 E. 2651. Thence N.O. 30-30 W 1312 feet, thence South East corner of said Sec.3 C. thence N.O. 30-30 E. 2651. Thence N.O. 30-30 W 1312 feet, thence South East corner of said Sec.3 C. thence N.O. 30-30 E. 2651. Subscribed and sworn to before me this 315 day of August \_ 1921 way of the P. R. L. L. Co.