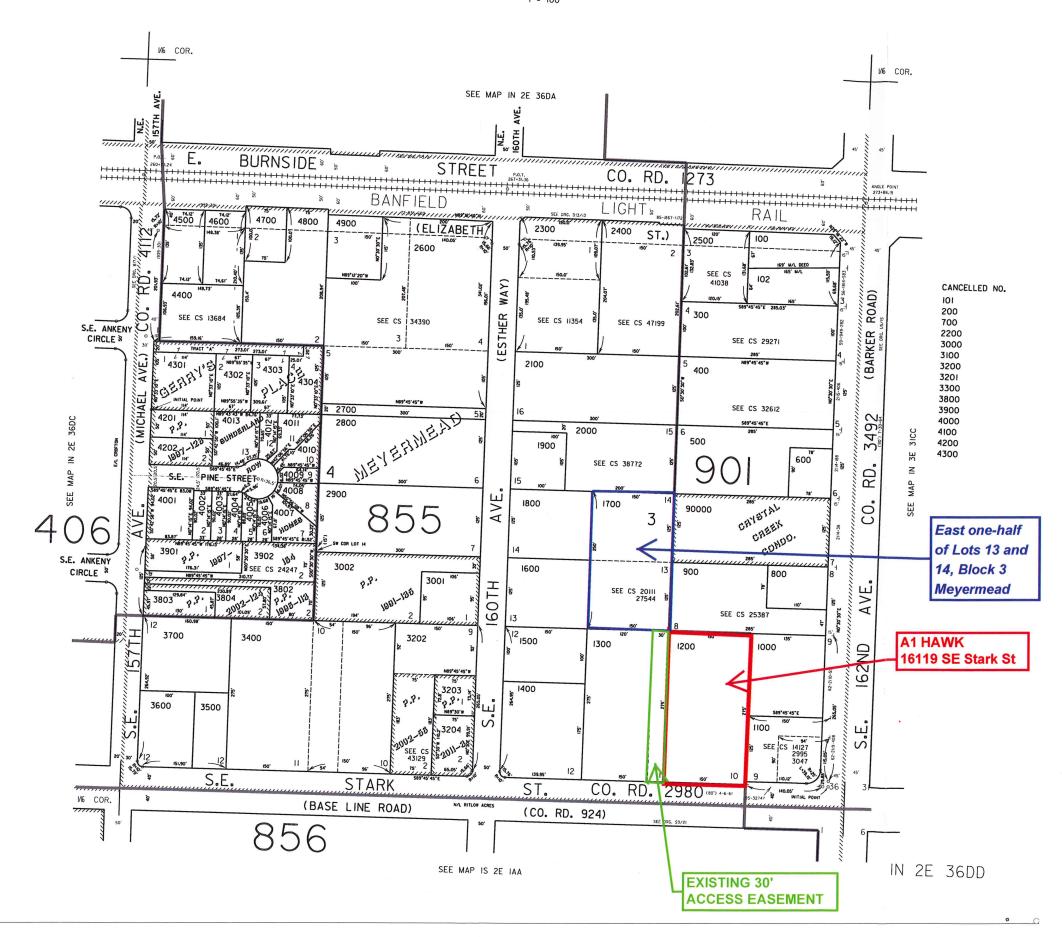

#### **Proposed Design** The proposed building is located 5.50' off of the west lot line and the wall facing the west lot line

will have a 1-hour exterior wall rating. The frontage increase is being used to increase the allowable building area for a Group M occupancy building with VB construction type from 9,000 sf to 14,670 per the attached Frontage Increase Exhibit. The reason the proposed building is located 5.50' off of the west lot line while still utilizing the minimum 20' public way or open space per 506.2 is because of the existing 30' access easement that exists on 16055 SE Stark St (lot 1300) for the perpetual benefit of landlocked lot 1700.

Reason for alternative The existing 30' access easement for 16055 SE Stark St. is being used as part of our Frontage Increase as a means to increase the allowable building area without having to locate the proposed building 20' off of the west lot line.

> The existing 30' access easement is to maintain ingress and egress for the residence of the Rosewood Apartments for the east one-half of Lots 13 and 14, Block 3, Meyermead (lot 1700). There is approximately 50' of public way/open area west of the lot line separating 16119 SE Stark St and 16055 SE Stark St. that is used for parking and ingress/egress access for the Rosewood residents. This 30' easement plus the 5.5' building setback guarantees adequate public way/open area for fire department access.

Approx. 50' from lot line to existing apartment building

Imagery ©2019 Google, Map data ©2019 Google

50 ft ⊾

Proposed 50'x240' building setback 5.50' from west lot