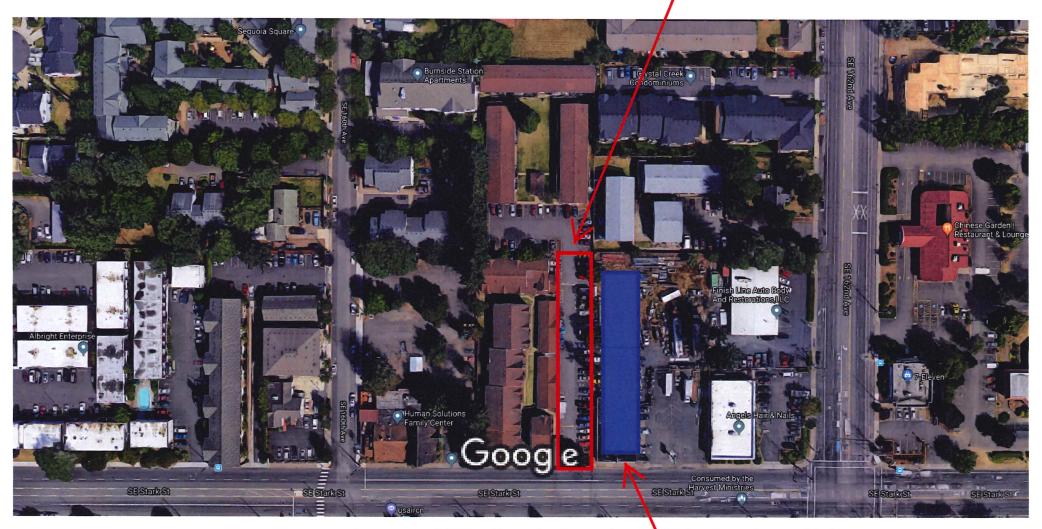

> The existing 30' access easement is to maintain ingress and egress for the residence of the Rosewood Apartments for the east one-half of Lots 13 and 14, Block 3, Meyermead (lot 1700). There is approximately 50' of public way/open area west of the lot line separating 16119 SE Stark St and 16055 SE Stark St. that is used for parking and ingress/egress access for the Rosewood residents. This 30' easement plus the 5.5' building setback guarantees adequate public way/open area for fire department access.

Approx. 50' from lot line to existing apartment building

Imagery ©2019 Google, Map data ©2019 Google

50 ft ⊾

Proposed 50'x240' building setback 5.50' from west lot