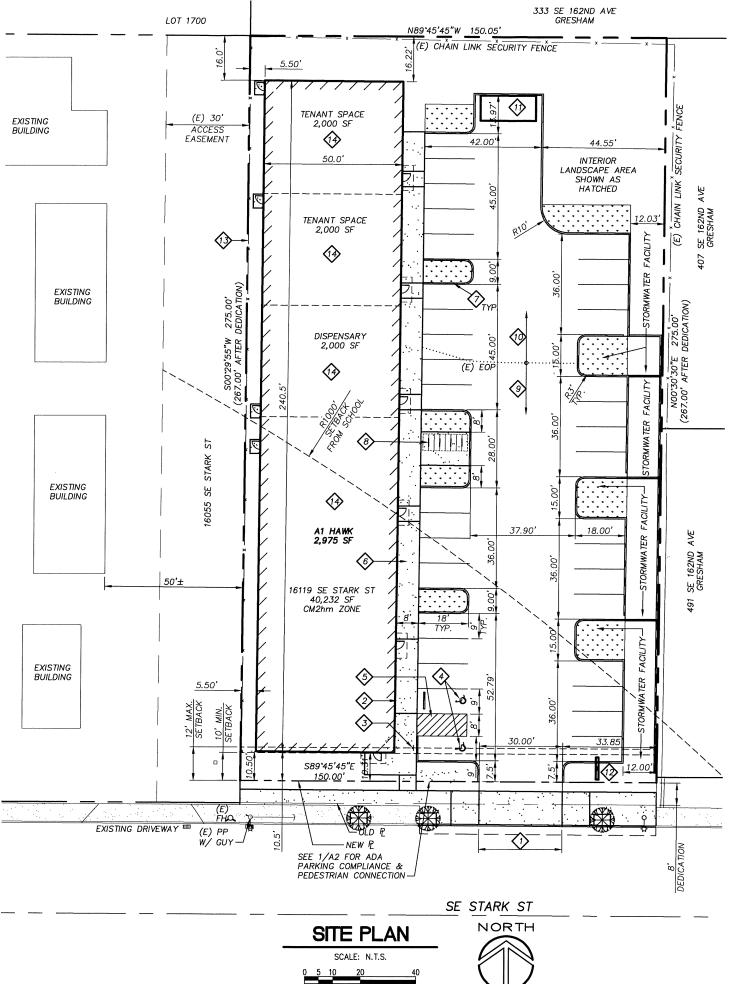

#### **Proposed Design** The proposed building is located 5.50' off of the west lot line and the wall facing the west lot line

will have a 1-hour exterior wall rating. The frontage increase is being used to increase the allowable building area for a Group M occupancy building with VB construction type from 9,000 sf to 14,670 per the attached Frontage Increase Exhibit. The reason the proposed building is located 5.50' off of the west lot line while still utilizing the minimum 20' public way or open space per 506.2 is because of the existing 30' access easement that exists on 16055 SE Stark St (lot 1300) for the perpetual benefit of landlocked lot 1700.

Reason for alternative The existing 30' access easement for 16055 SE Stark St. is being used as part of our Frontage Increase as a means to increase the allowable building area without having to locate the proposed building 20' off of the west lot line.

> The existing 30' access easement is to maintain ingress and egress for the residence of the Rosewood Apartments for the east one-half of Lots 13 and 14, Block 3, Meyermead (lot 1700). There is approximately 50' of public way/open area west of the lot line separating 16119 SE Stark St and 16055 SE Stark St. that is used for parking and ingress/egress access for the Rosewood residents. This 30' easement plus the 5.5' building setback guarantees adequate public way/open area for fire department access.