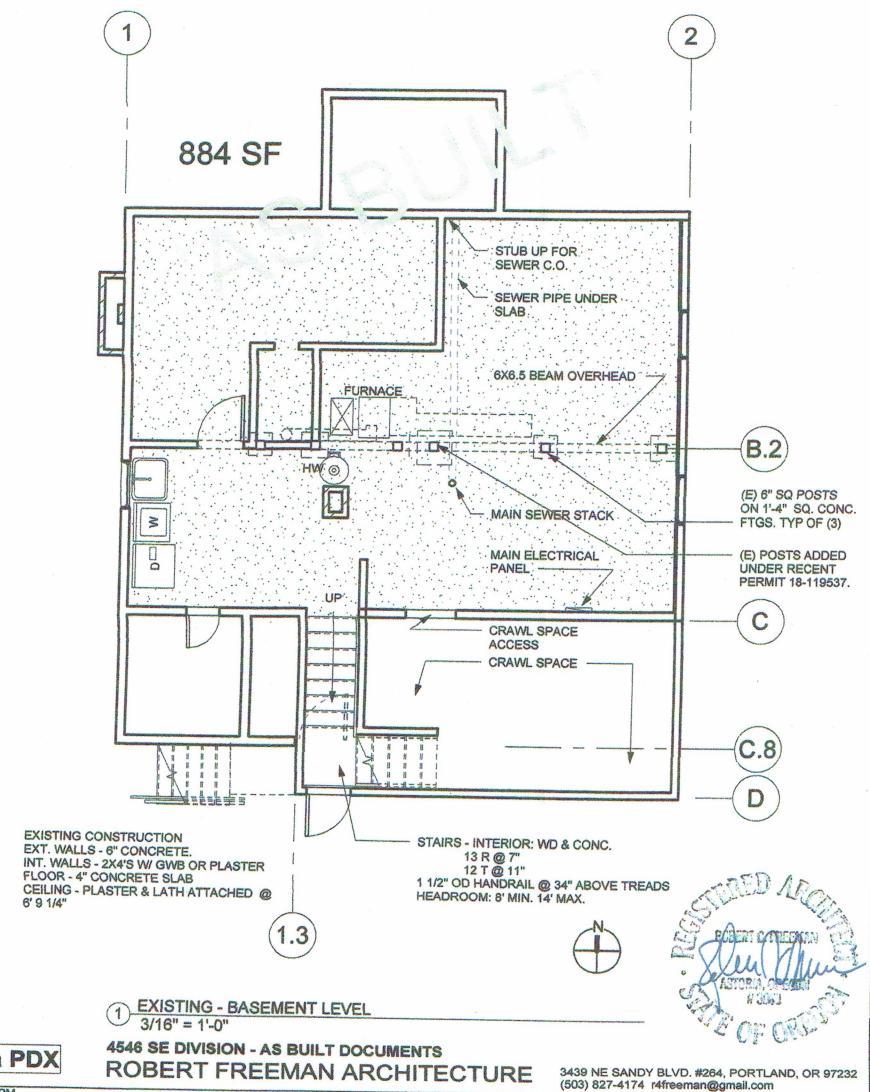

#### **Proposed Design**

The Appellant has partially revised the basement uses and determined that using approximately half of the Basement for Storage is a necessity to have a viable business. This Reconsideration takes into account that decision. Please see accompany revised Basement Plan. 487 sf. of the total 884 sf basement has been set aside for storage. The items stored will consist of the following:

#### Proposed Design:

- ? The complete ceiling area will have (1) layer of 5/8" type 'x' gwb applied perpendicular to the underside of the existing floor joist system which consists of 2 x 8's @ 16" oc. with 1 x 8 wd sheathing and subfloor over the joists. Finished ceiling height would be 6'-8 7/8".
- ? To enhance the Fire Resistant construction an additional layer of 5/8" type 'x' gwb can be applied to the underside of the 2 x 8 joists. The Structural Engineer has determined that the joists can support two layers of 5/8" gwb. His analysis is submitted. Finished ceiling height would be 6'-8 1/4".
- ? A 2 x 4 stud wall will be infilled under the East West 6 x 6 floor beam, (6'-4" clearance). This wall is excluded in the Mechanical Rm. as a result of equipment location. Two doors are proposed in the infill wall, with head height of 6' - 3". The
- wall will be sheathed with 5/8" type 'x' gwb each side.
- ? Self closing automatic fire dampers will be installed in each duct that penetrates the basement ceiling.
- ? All basement doors are to be 20 minute fire rated solid core wd doors with automatic closers at doors off of Hall.
- ? All additional walls that enclose spaces to be 2x4 wd studs, @ 16" on center, with 5/8" type 'x' gwb both sides.
- ? Light grey walls on the accompany drawing depict the new structural walls that cut down the floor joist span. These are 2x4' @ 16" on center, with no wall sheathing. A total of four openings in these walls occur, 32" clear x 6'-8" high.
- ? All passages through openings or doors with height clearance below 6'-8" will be painted with irridescent orange at the head.

Reason for alternative The Basement is an existing condition. Ceiling Height can only be altered at exorbitant expense. The basement is only 884 SF. The only people with access to the Basement are the employees of the Restaurant. There is no public access. The installation of type 'x' gwb at the ceiling and the fire dampers at locations where ducts penetrate the ceiling should provide adequate fire protection. The Hall at the bottom of the stair provides additional 1 Hr fire resistant separation between the basement