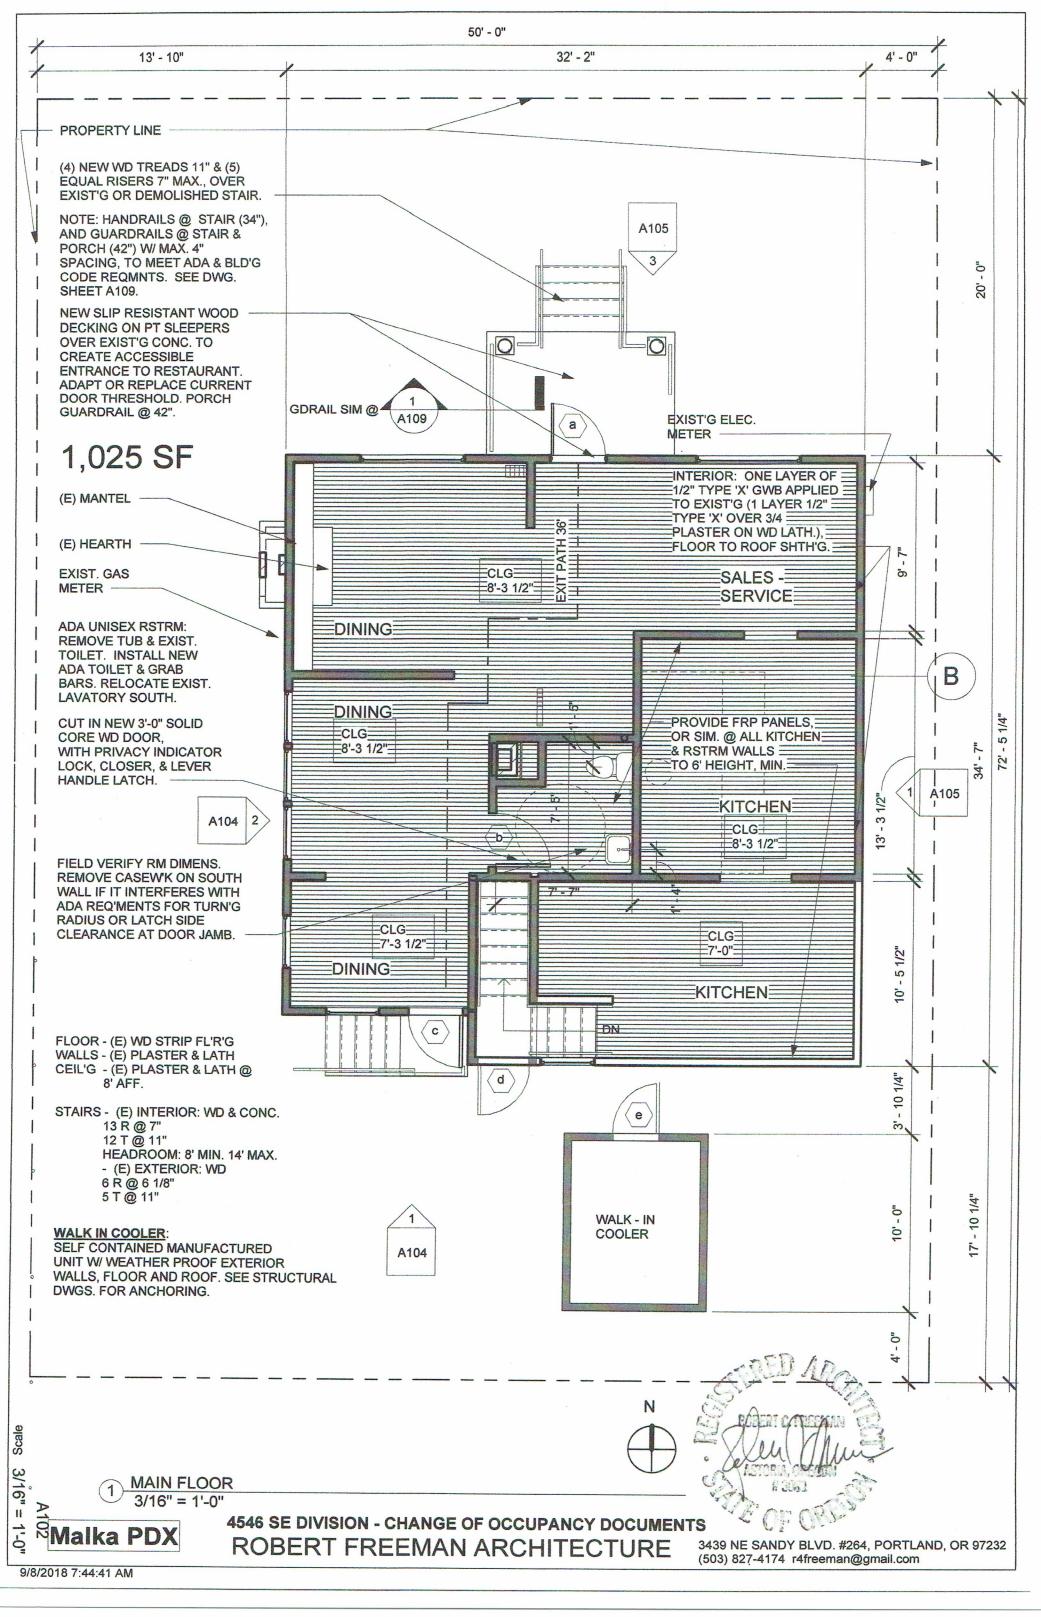

#### **Building Facts:**

This is an Existing Single Story and Basement Building, built in-1926 with original use as a two bedroom residence; Construction Type based on the current OSSC is VB; Proposed Occupancy-B; Change of Occupancy from R3 to B; Square Ft.-1,025 SF; Non Sprinklered.

#### SUMMARY:

PREVIOUS USE: SINGLE FAMILY RESIDENCE

ORIGINAL CONSTRUCTION, 1926, 880 SQ. FT. R-3 OCCUPANCY, CURRENTLY 1,025 SQ. FT

LATEST PERMIT - 18-119537

PROPOSED USE: ASSEMBLY USE (RESTAURANT W/ AN OCCUPANT LOAD

CONCRETE SLAB DEMOLITION & CONCRETE SLAB ADDITIONS

PERVIOUS PAVING SURFACES

RECONSTRUCTION OF FRONT PORCH STEPS AND DECK.

**NEW INTERIOR IMPROVEMENTS:** 

ACCESSIBLE ROUTE AND UNISEX RESTROOM.

PAINTING, WALL AND FLOOR FINISHES **RESTAURANT KITCHEN & EQUIPMENT** 

#### ACCESSIBILITY IMPROVEMENTS

EXTERIOR: ACCESSIBLE ROUTE FROM CITY SIDEWALK TO FRONT ENTRY DOOR, INCLUDING RAMPS, MODIFICATION TO PORCH FLOOR. REWORKING ENTRY DOOR & THRESHOLD.

INTERIOR: ACCESSIBLE ROUTE TO DINING AREA, RESTROOM AND SALES AREA, ACCESSIBLE UNISEX RESTROOM.