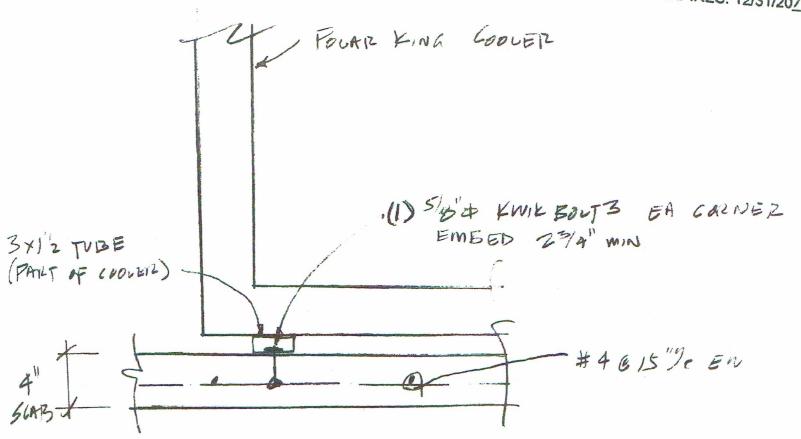

FTCANDLES W/ EMERGENCY POWER BACKUP.

COMMON PATH OF EGRESS TRAVEL: 37'

EXIT ACCESS TRAVEL DISTANCE: 37

SEISMIC UPGRADES & STRUCTURAL DESIGN, SEE PACKET FROM AG ROLIN CONSULTING.