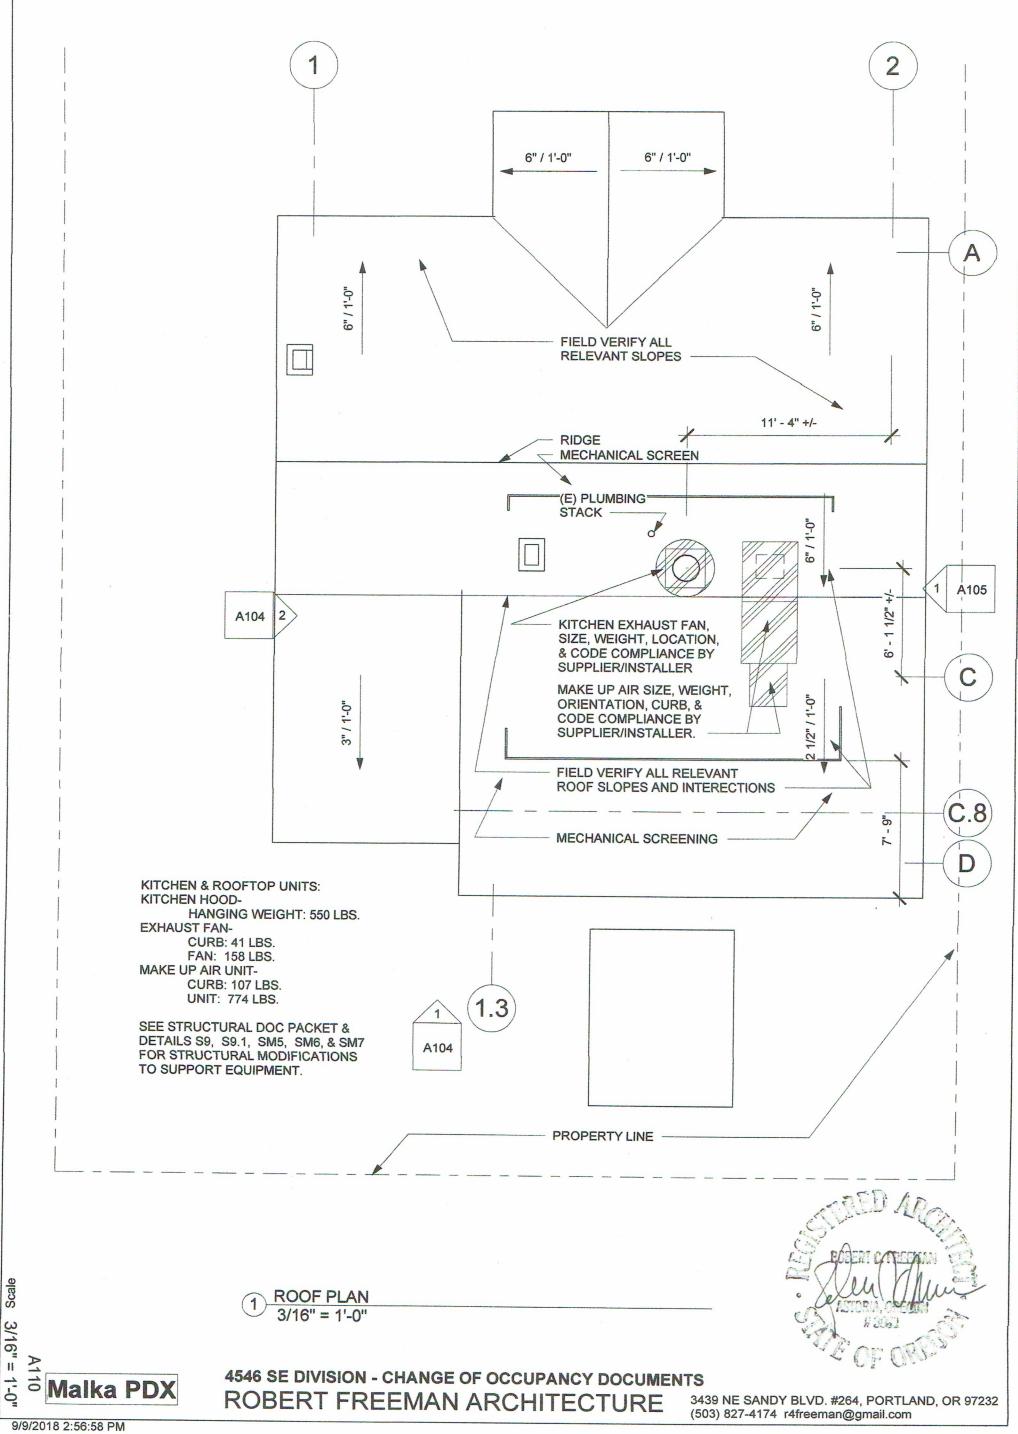

#### SCOPE OF WORK:

NEW EXTERIOR SITE WORK CONSISTS OF:

ACCESSIBLE ROUTE IMPROVEMENTS - RAMPS, FRONT ENTRANCE.

SIDEWALK PLANTERS & GENERAL LANDSCAPING

WALK IN COOLER

ROOFTOP MECHANICAL EQUIPMENT AND SCREENING

MECHANICAL SCREENING - SEE ROOF PLAN/A110, & BUILDING ELEVATIONS

A104 & A105.

### **SEPARATE PERMITS:**

**MECHANICAL PLUMBING ELECTRICAL** 

PROJ. INFORMATION A100 A100.01EX EXISTING SITE PLAN EXISTING MAIN FL. PL. A100.02EX A100.03EX EXIST'G BASEM'NT PL. A100.04EX **EXISTING ELEVATIONS** A100.05EX **EXISTING ELEVATIONS** SITE PLAN A101 A101.L1 LANDSCAPE PLAN A101.L2 LANDSCAPE SCHD. A102 MAIN FLOOR A103 BASEMENT / DR. SCHD. A104 **ELEVATIONS** A105 **ELEVATIONS** A106 RESTAURANT PLAN A106.P PLUMB'G INFORMAT'N A107 ACCESS. STNDS A108 KITCHEN ELEV. A109 RAMP DETAILS ROOF A110