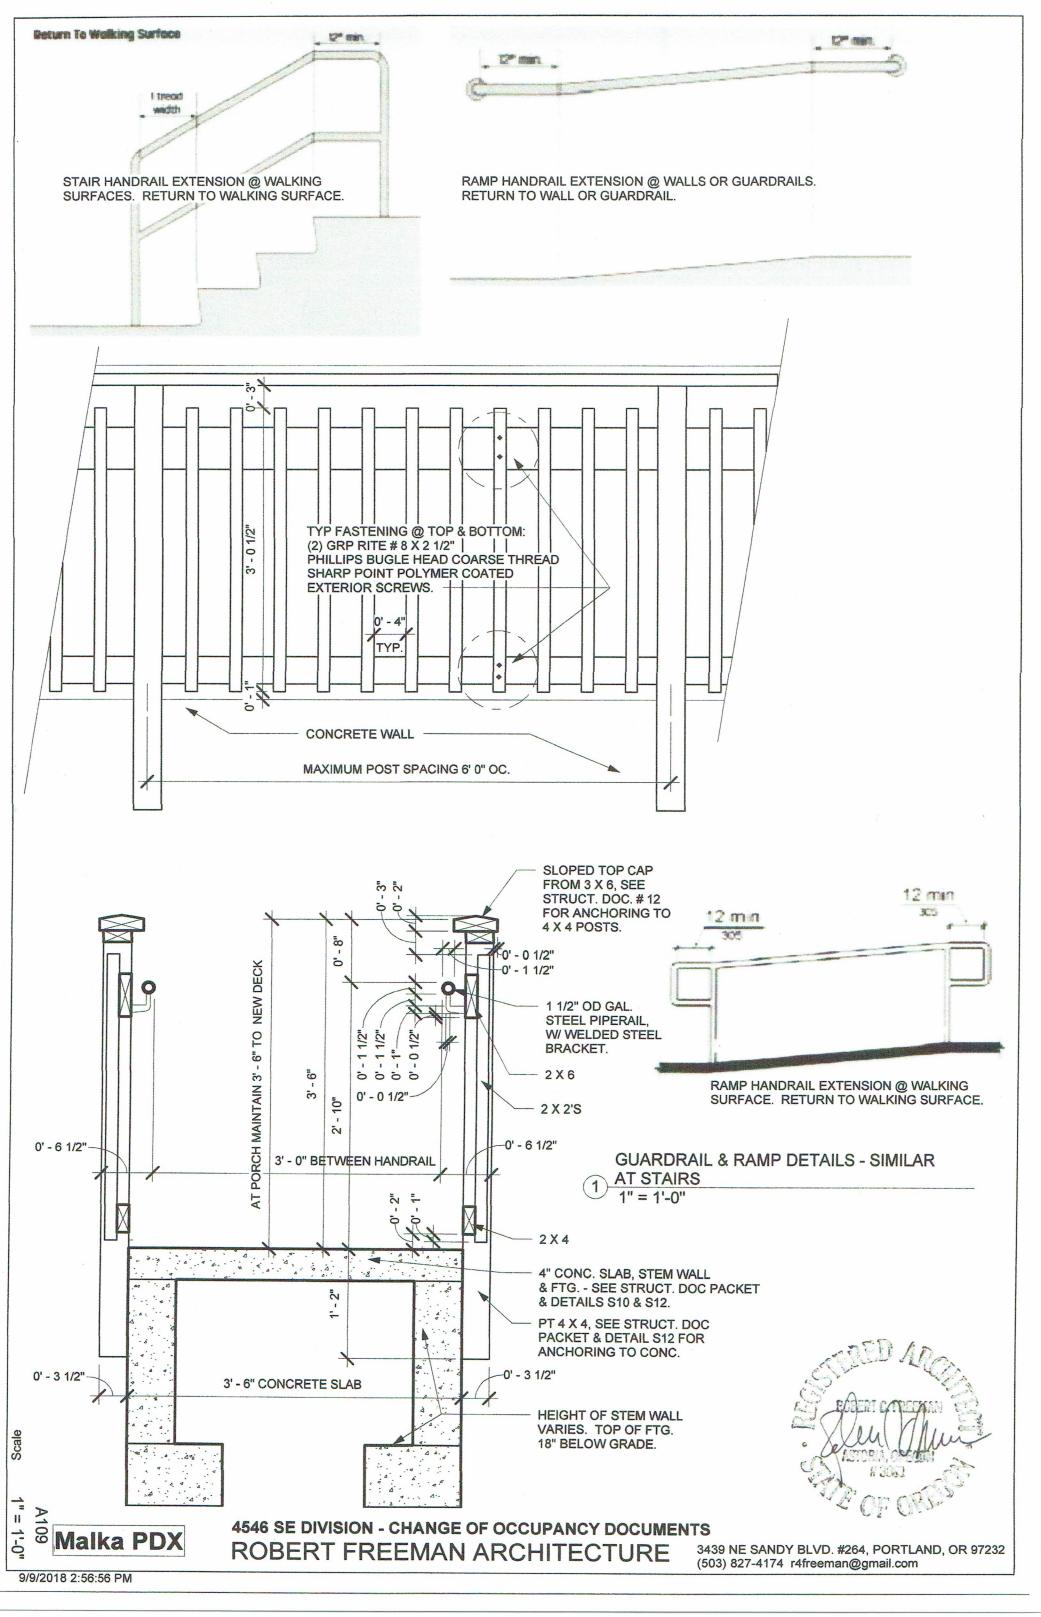

### **SEPARATE PERMITS:**

**MECHANICAL PLUMBING ELECTRICAL** 

PROJ. INFORMATION A100 A100.01EX EXISTING SITE PLAN EXISTING MAIN FL. PL. A100.02EX A100.03EX EXIST'G BASEM'NT PL. A100.04EX **EXISTING ELEVATIONS** A100.05EX **EXISTING ELEVATIONS** SITE PLAN A101 A101.L1 LANDSCAPE PLAN A101.L2 LANDSCAPE SCHD. A102 MAIN FLOOR A103 BASEMENT / DR. SCHD. A104 **ELEVATIONS** A105 **ELEVATIONS** A106 RESTAURANT PLAN A106.P PLUMB'G INFORMAT'N A107 ACCESS. STNDS A108 KITCHEN ELEV. A109 RAMP DETAILS ROOF A110