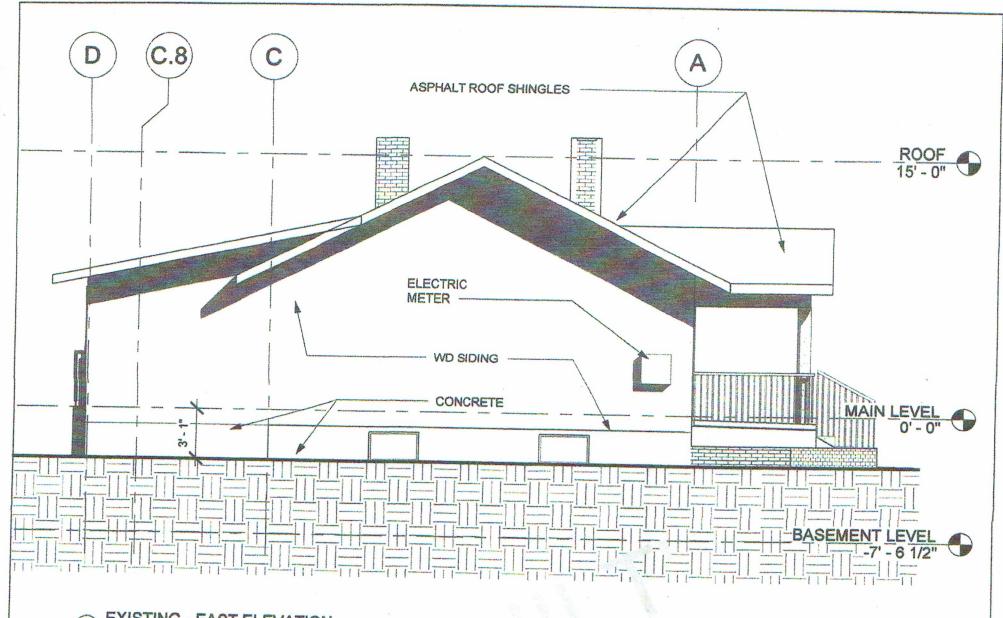

9/8/2018 7:44:33 AM

Malka PDX

12" "

8/30/2018 1:31:09 PM

Scale

3/16" =

A100.03EX 3/16" = 1'-0"

Scale