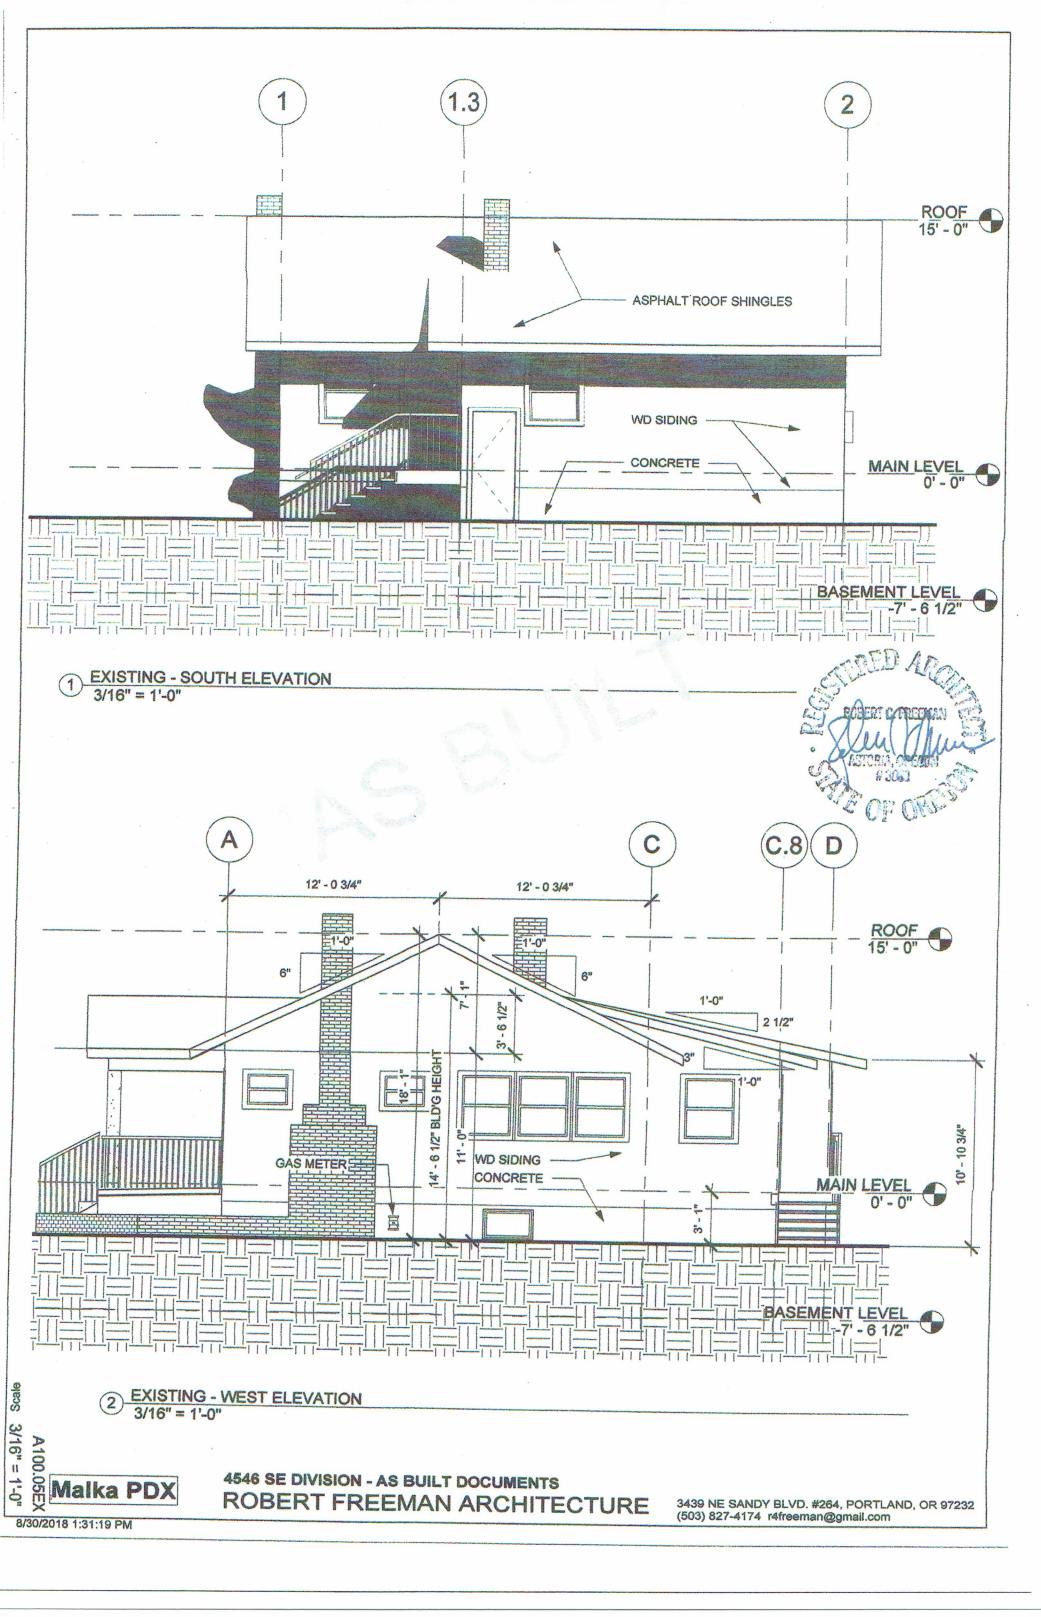

#### ZONING

BASE ZONE: CM2 - COMMERCIAL MIXED USE 2

OVERALY: d - DESIGN ADJACENT LOT ZONING:

NORTH LOT LINE (SE DIVISION ST) - CM2

EAST LOT LINE - CM2

SOUTH LOT LINE - R2.5

WEST LOT LINE - CM2

HEIGHT: 14'- 6 1/2" SEE WEST ELEVATION DWG 2/A100.05EX & 2/A104. SETBACKS:

> STREET LOT LINE (SE DIVISION): EXIST'G (NO CHANGE) - 20' EAST LOT LINE SETBACK: EXIST'G (NO CHANGE) - 4'

SOUTH LOT LINE SETBACK: - 4'. PER 33.130.215.B.2.b,

BASED ON BLD'G HEIGHT, EXEMPT FROM SETBACK. WEST LOT LINE SETBACK: EXIST'G (NO CHANGE) - 13' - 10"