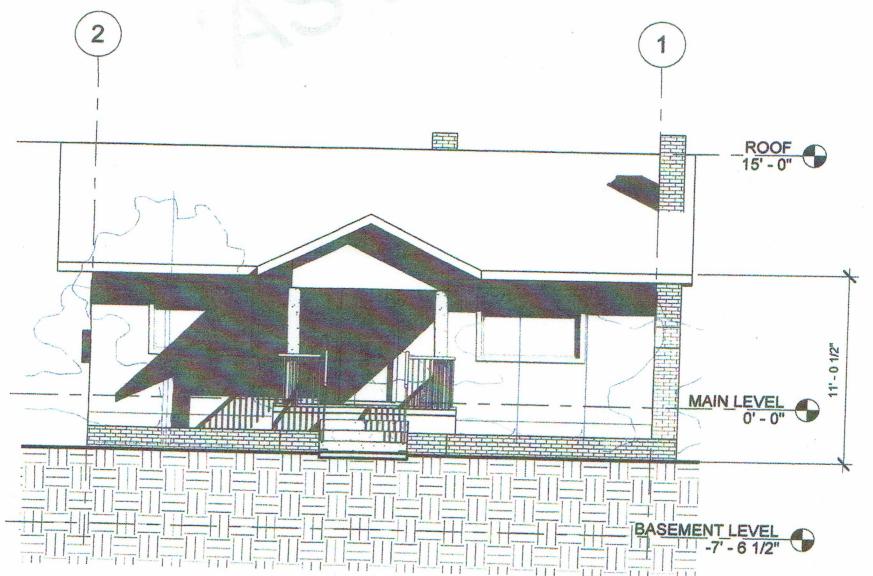

Malka PDX

2 EXISTING - NORTH ELEVATION 3/16" = 1'-0"

Malka PDX

4546 SE DIVISION - AS BUILT DOCUMENTS ROBERT FREEMAN ARCHITECTURE

3439 NE SANDY BLVD. #264, PORTLAND, OR 97232 (503) 827-4174 r4freeman@gmail.com