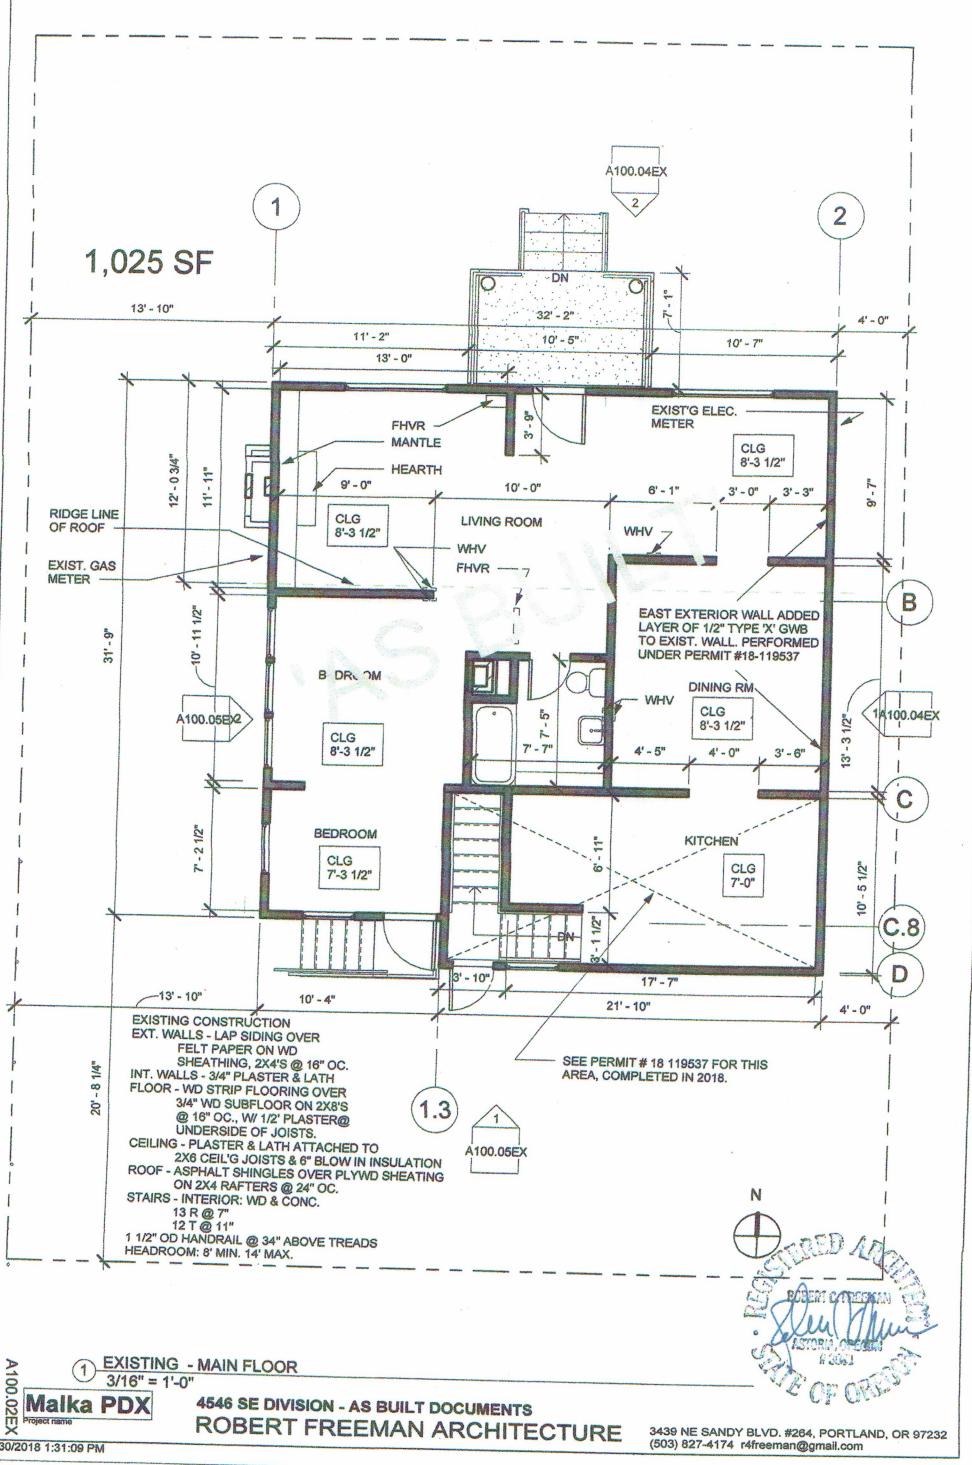

#### **Building Facts:**

This is an Existing Single Story and Basement Building, built in-1926 with original use as a two bedroom residence; Construction Type based on the current OSSC is VB; Proposed Occupancy-B; Change of Occupancy from R3 to B; Square Ft.-1,025 SF; Non Sprinklered.

#### SUMMARY:

PREVIOUS USE: SINGLE FAMILY RESIDENCE

ORIGINAL CONSTRUCTION, 1926, 880 SQ. FT. R-3 OCCUPANCY, CURRENTLY 1,025 SQ. FT

LATEST PERMIT - 18-119537

PROPOSED USE: ASSEMBLY USE (RESTAURANT W/ AN OCCUPANT LOAD

#### **BUILDING CODE**

**BUILDING CODE: 2014 OSSC** CONSTRUCTION TYPE: VB

OCCUPANCY CLASSIFICATION: B (ASSEMBLY USE WITH AN OCCUPANT

LOAD OF LESS THAN 50)

ALLOWED AREA: 9,000 SQ. FT. ACTUAL AREA: 1,025 SQ. FT. ACTUAL HEIGHT: 1 STORY. ALLOWED HEIGHT: 2 STORY AUTOMATIC SPRINKLER SYSTEM REQUIREMENT - NOT REQUIRED. FIRE RESISTANCE RATING REQUIREMENTS FOR BUILDING ELEMENTS: