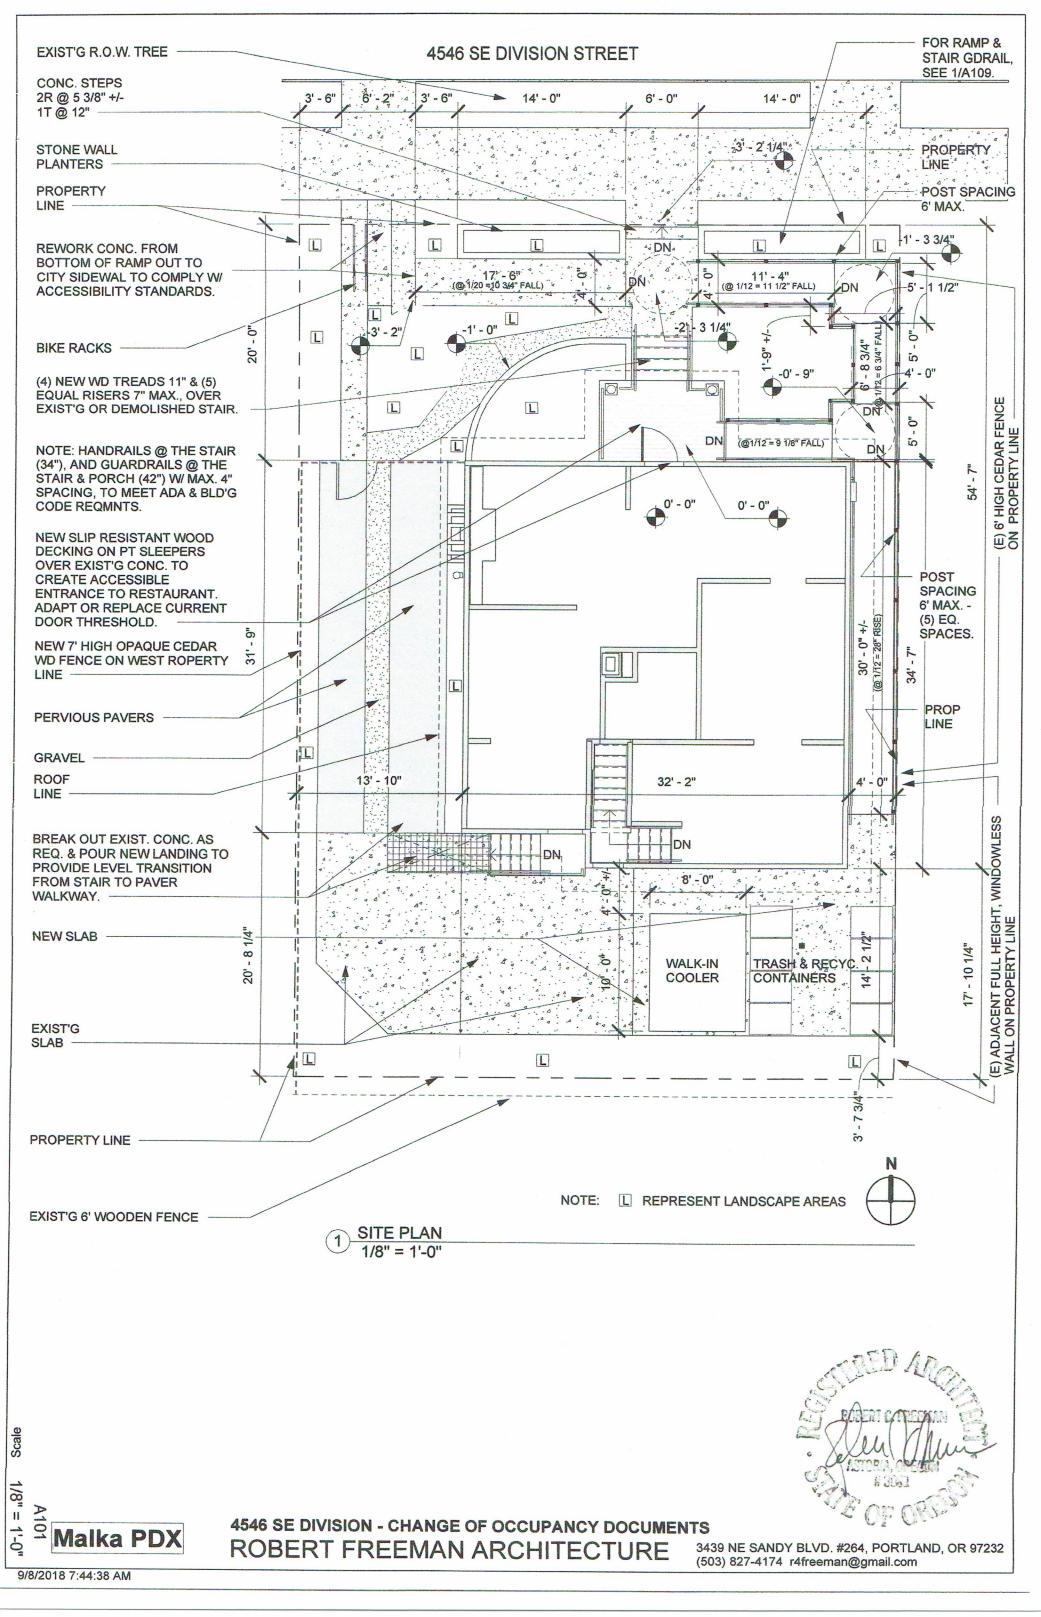

#### SCOPE OF WORK:

NEW EXTERIOR SITE WORK CONSISTS OF:

ACCESSIBLE ROUTE IMPROVEMENTS - RAMPS, FRONT ENTRANCE.

SIDEWALK PLANTERS & GENERAL LANDSCAPING

WALK IN COOLER

ROOFTOP MECHANICAL EQUIPMENT AND SCREENING

CONCRETE SLAB DEMOLITION & CONCRETE SLAB ADDITIONS

PERVIOUS PAVING SURFACES

RECONSTRUCTION OF FRONT PORCH STEPS AND DECK.

**NEW INTERIOR IMPROVEMENTS:** 

ACCESSIBLE ROUTE AND UNISEX RESTROOM.

PAINTING, WALL AND FLOOR FINISHES **RESTAURANT KITCHEN & EQUIPMENT** 

> STREET LOT LINE (SE DIVISION): EXIST'G (NO CHANGE) - 20' EAST LOT LINE SETBACK: EXIST'G (NO CHANGE) - 4'

SOUTH LOT LINE SETBACK: - 4'. PER 33.130.215.B.2.b,

BASED ON BLD'G HEIGHT, EXEMPT FROM SETBACK. WEST LOT LINE SETBACK: EXIST'G (NO CHANGE) - 13' - 10"

PARKING - NONE REQUIRED.

LANDSCAPE - PROPOSED 795 SQ. FT. (21 % OF THE SITE, 15% REQUIRED)

IMPERVIOUS SURFACE:

EXISTING IMPERVIOUS SQ. FT .: 2,109 SQ. FT.

PROPOSED IMPERVIOUS SQ. FT. 2,475 SQ. FT.

CHANGE: AN INCREASE OF 366 SQ. FT. BICYCLE PARKING: (2) LOCKABLE STANCHIONS PROVIDED