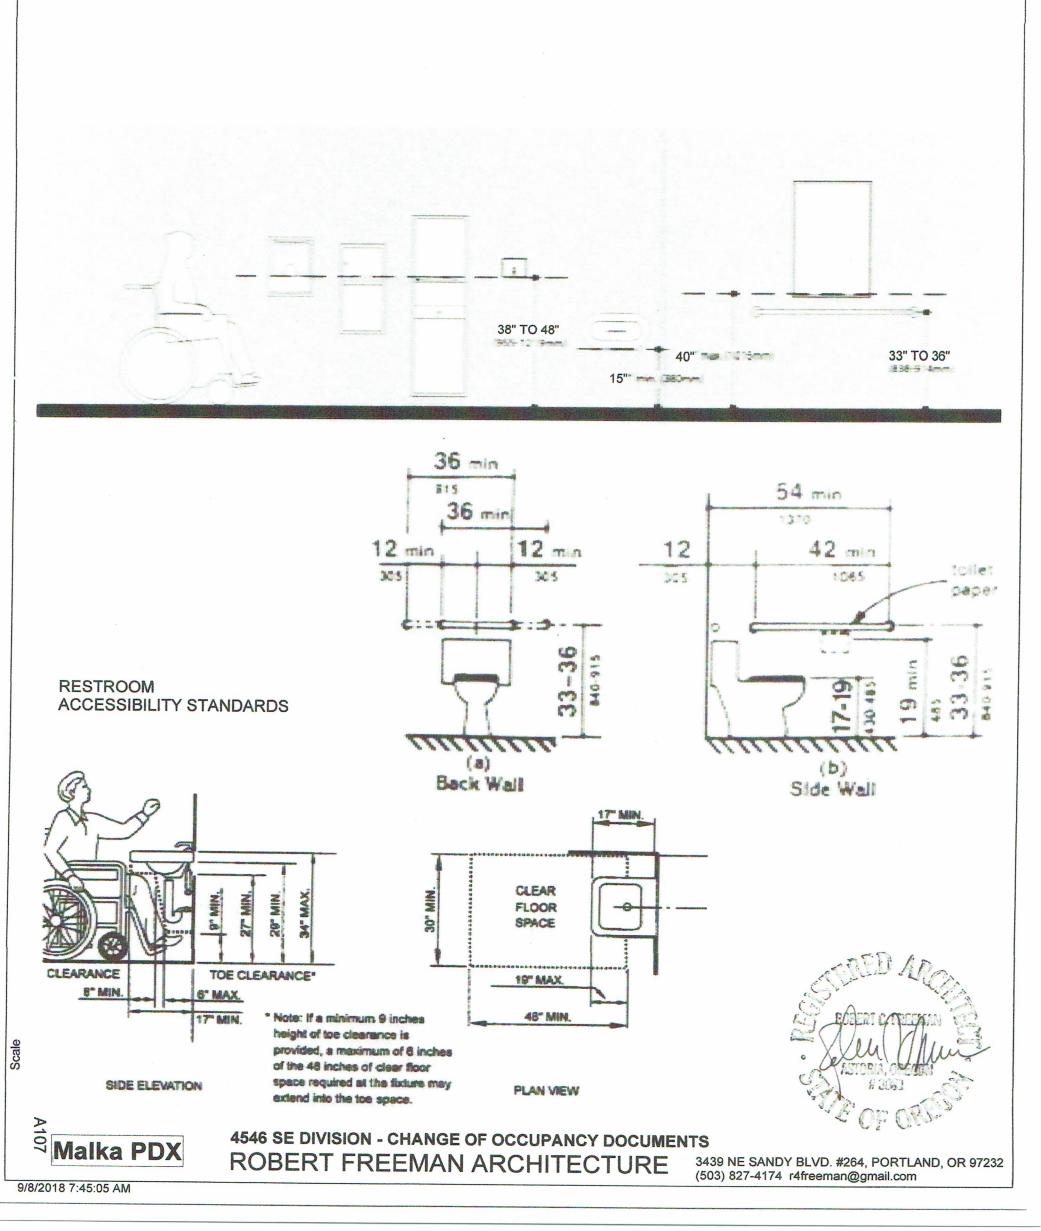

#### ACCESSIBILITY IMPROVEMENTS

EXTERIOR: ACCESSIBLE ROUTE FROM CITY SIDEWALK TO FRONT ENTRY DOOR, INCLUDING RAMPS, MODIFICATION TO PORCH FLOOR. REWORKING ENTRY DOOR & THRESHOLD.

INTERIOR: ACCESSIBLE ROUTE TO DINING AREA, RESTROOM AND SALES AREA, ACCESSIBLE UNISEX RESTROOM.

### REQUIRED PLUMBING FIXTURES

OCCUPANT LOAD CALCULATION: TOTAL 18. ONE UNISEX BATHROOM PROVIDED W/ 1 ACCESSIBLE LAVATORY AND 1 ACCESSIBLE WATER CLOSET.

Sheet #