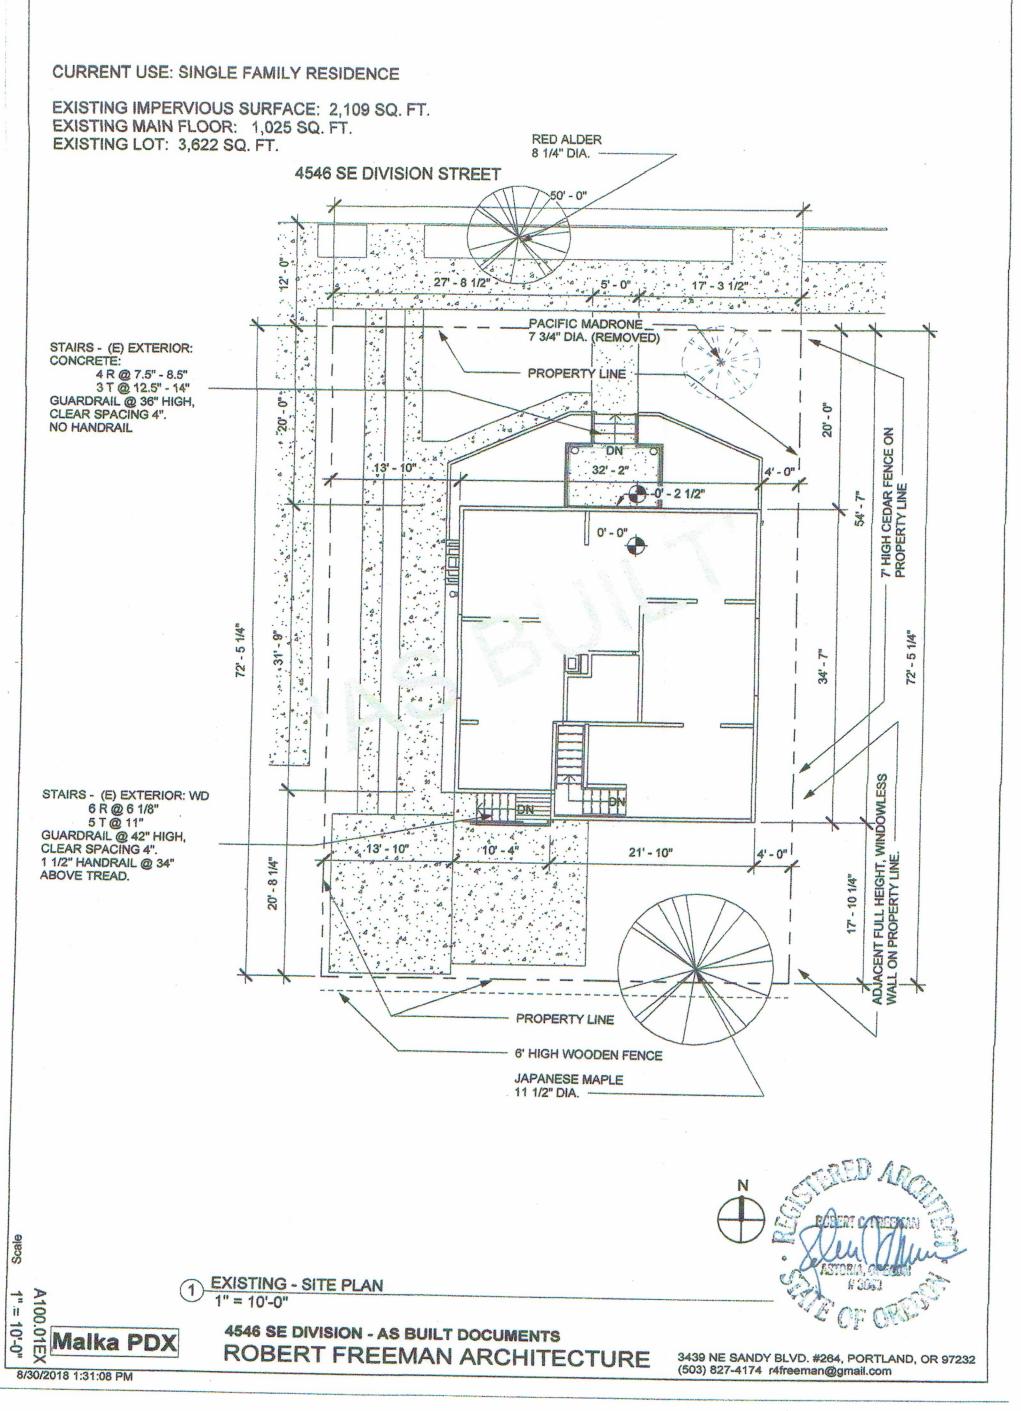

#### **Building Facts:**

This is an Existing Single Story and Basement Building, built in-1926 with original use as a two bedroom residence; Construction Type based on the current OSSC is VB; Proposed Occupancy-B; Change of Occupancy from R3 to B; Square Ft.-1,025 SF; Non Sprinklered.

#### SUMMARY:

PREVIOUS USE: SINGLE FAMILY RESIDENCE

ORIGINAL CONSTRUCTION, 1926, 880 SQ. FT. R-3 OCCUPANCY, CURRENTLY 1,025 SQ. FT

LATEST PERMIT - 18-119537

PROPOSED USE: ASSEMBLY USE (RESTAURANT W/ AN OCCUPANT LOAD

LESS THAN 50).

B OCCUPANCY, 1,025 SQ. FT. CURRENT ZONE: CM2 (PREVOUSLY CM)

LOT SIZE: 3,622 SQ. FT.

PLAN DISTRICT: DV - DIVISION ST. PLAN DISTRICT

NEIGHBORHOOD: RICHMOND

PARKING - NONE REQUIRED.

LANDSCAPE - PROPOSED 795 SQ. FT. (21 % OF THE SITE, 15% REQUIRED)

IMPERVIOUS SURFACE:

EXISTING IMPERVIOUS SQ. FT .: 2,109 SQ. FT.

PROPOSED IMPERVIOUS SQ. FT. 2,475 SQ. FT.

CHANGE: AN INCREASE OF 366 SQ. FT. BICYCLE PARKING: (2) LOCKABLE STANCHIONS PROVIDED