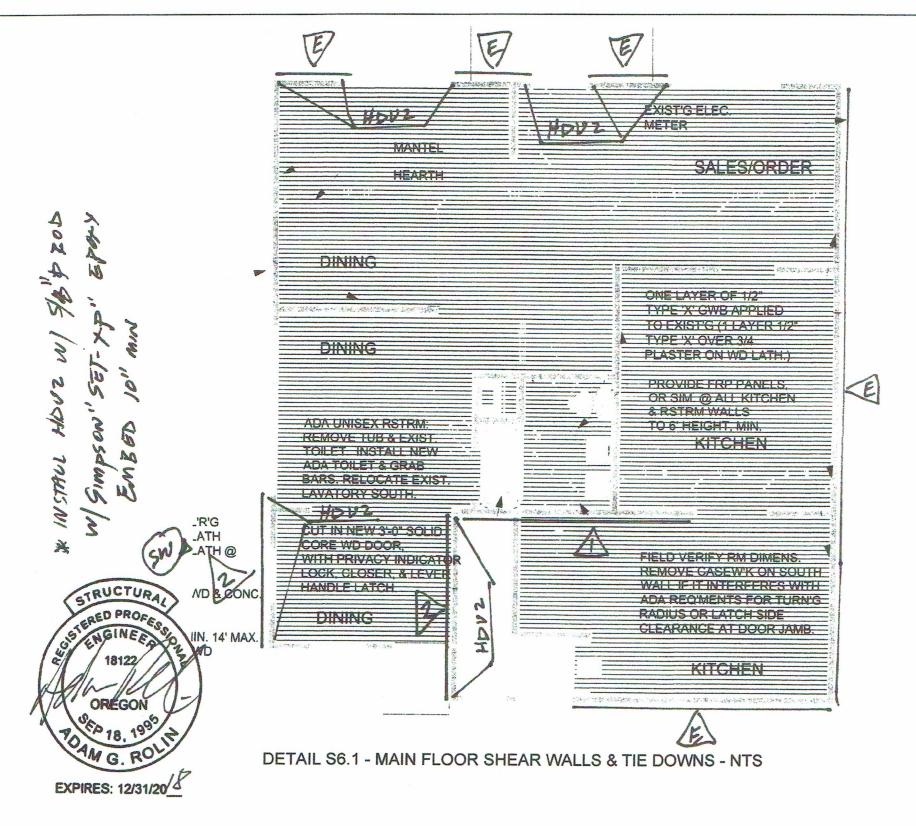

FTCANDLES W/ EMERGENCY POWER BACKUP.

COMMON PATH OF EGRESS TRAVEL: 37'

EXIT ACCESS TRAVEL DISTANCE: 37

SEISMIC UPGRADES & STRUCTURAL DESIGN, SEE PACKET FROM AG ROLIN CONSULTING.