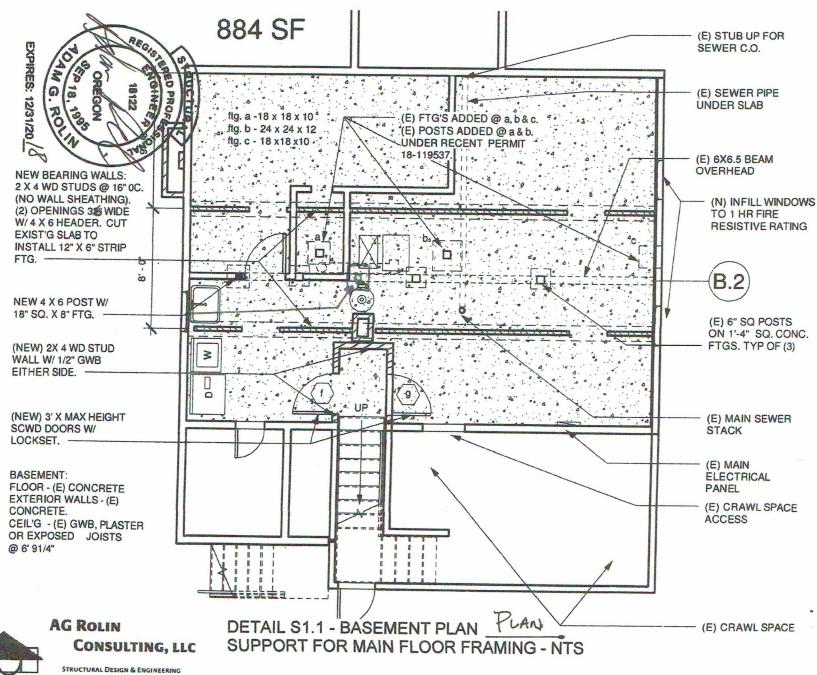

#### **Proposed Design**

The Appellant has partially revised the basement uses and determined that using approximately half of the Basement for Storage is a necessity to have a viable business. This Reconsideration takes into account that decision. Please see accompany revised Basement Plan. 487 sf. of the total 884 sf basement has been set aside for storage. The items stored will consist of the following:

#### Proposed Design:

- ? The complete ceiling area will have (1) layer of 5/8" type 'x' gwb applied perpendicular to the underside of the existing floor joist system which consists of 2 x 8's @ 16" oc. with 1 x 8 wd sheathing and subfloor over the joists. Finished ceiling height would be 6'-8 7/8".
- ? To enhance the Fire Resistant construction an additional layer of 5/8" type 'x' gwb can be applied to the underside of the 2 x 8 joists. The Structural Engineer has determined that the joists can support two layers of 5/8" gwb. His analysis is submitted. Finished ceiling height would be 6'-8 1/4".
- ? A 2 x 4 stud wall will be infilled under the East West 6 x 6 floor beam, (6'-4" clearance). This wall is excluded in the Mechanical Rm. as a result of equipment location. Two doors are proposed in the infill wall, with head height of 6' - 3". The
- wall will be sheathed with 5/8" type 'x' gwb each side.
- ? Self closing automatic fire dampers will be installed in each duct that penetrates the basement ceiling.
- ? All basement doors are to be 20 minute fire rated solid core wd doors with automatic closers at doors off of Hall.
- ? All additional walls that enclose spaces to be 2x4 wd studs, @ 16" on center, with 5/8" type 'x' gwb both sides.
- ? Light grey walls on the accompany drawing depict the new structural walls that cut down the floor joist span. These are 2x4' @ 16" on center, with no wall sheathing. A total of four openings in these walls occur, 32" clear x 6'-8" high.
- ? All passages through openings or doors with height clearance below 6'-8" will be painted with irridescent orange at the head.

Reason for alternative The Basement is an existing condition. Ceiling Height can only be altered at exorbitant expense. The basement is only 884 SF. The only people with access to the Basement are the employees of the Restaurant. There is no public access. The installation of type 'x' gwb at the ceiling and the fire dampers at locations where ducts penetrate the ceiling should provide adequate fire protection. The Hall at the bottom of the stair provides additional 1 Hr fire resistant separation between the basement