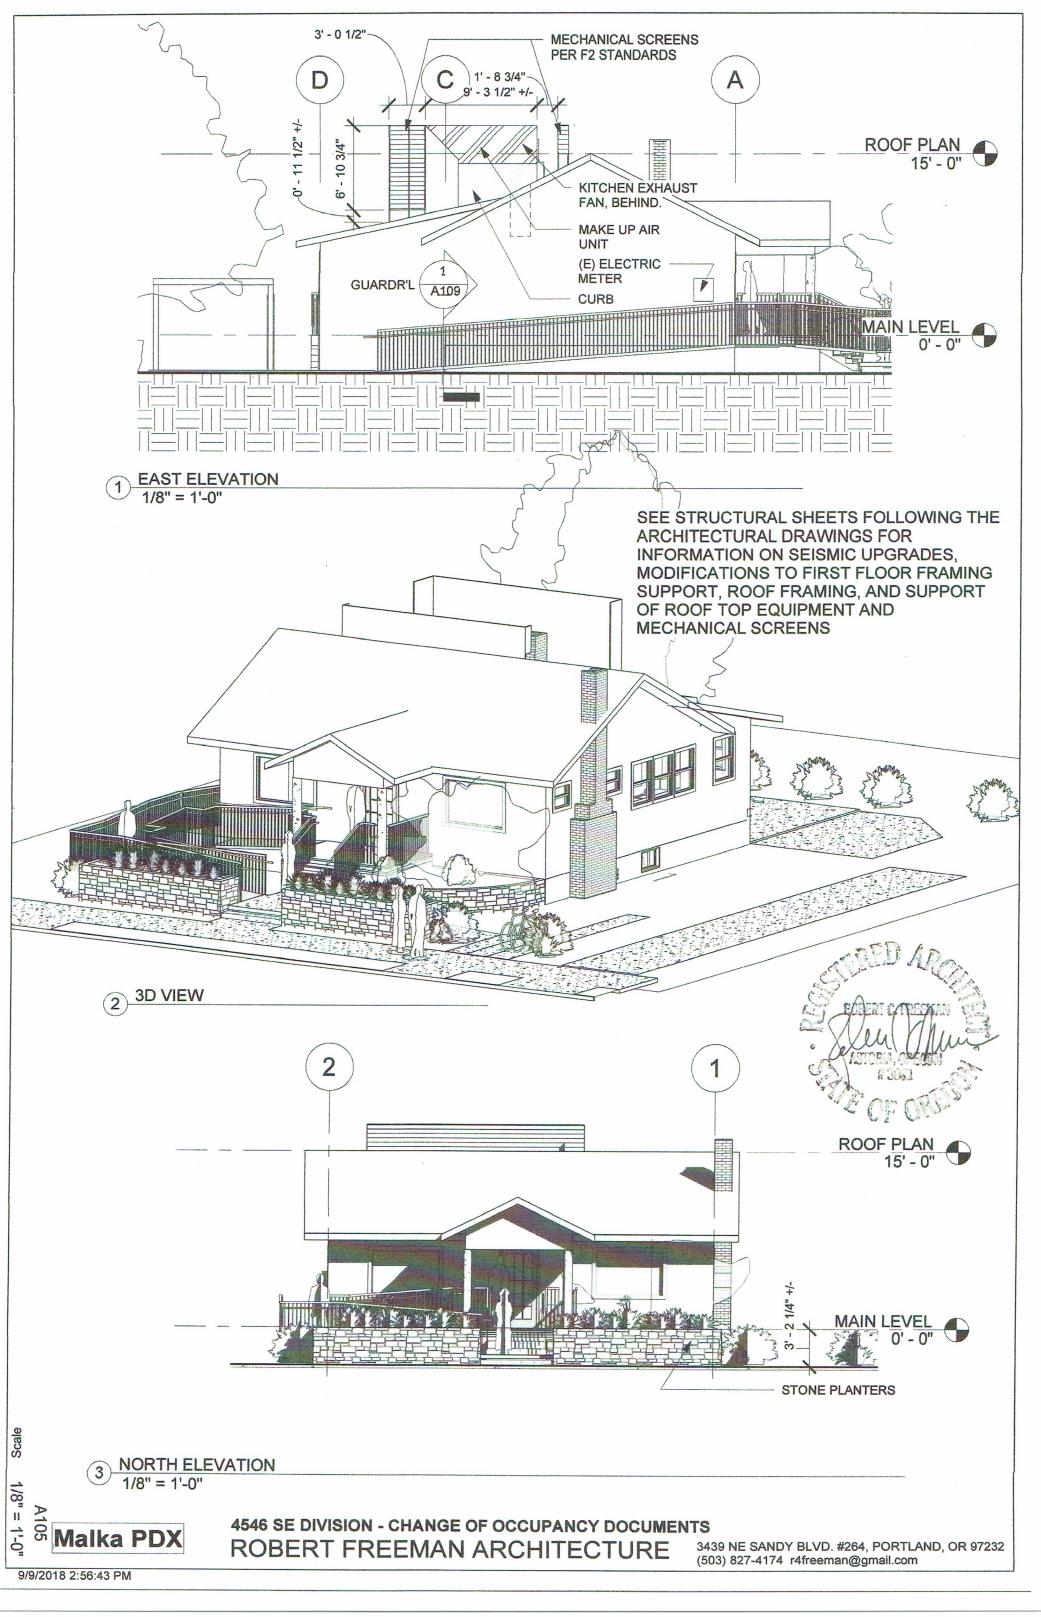

ASSROOM LOCKSET                                 |
| g | NEW SOLID CORE WD DOOR (36" X 80" WHERE POSSIBLE) W/ LEVER HANDLE CLASSROOM LOCKSET                                 |
| h |                                                                                                                     |

### NOTES:

1. DOORS 'a' & 'b'. ALL HRDWRE TO COMPLY WITH ACCESSIBLITY REQUIREMENTS.



SEE STRUCTURAL SHEETS FOLLOWING THE ARCHITECTURAL DRAWINGS FOR INFORMATION ON SEISMIC UPGRADES, MODIFICATIONS TO FIRST FLOOR FRAMING SUPPORT, ROOF FRAMING, AND SUPPORT OF ROOF TOP EQUIPMENT AND MECHANICAL SCREENS



4546 SE DIVISION - CHANGE OF OCCUPANCY DOCUMENTS
ROBERT FREEMAN ARCHITECTURE 343

3439 NE SANDY BLVD. #264, PORTLAND, OR 97232 (503) 827-4174 r4freeman@gmail.com

eleos 3/16" = 1'-0"

Malka PDX







### **EQUIPMENT LIST**

**DISH PIT** 

DISHWASHER

DISHWASHER

TALL SKINNY FRIDGE

UNDER COUNTER ICE MACH.

2

1

17

115

115

115

GAS

10

16

2.6

80

1 (20 AMP)

2 (20 AMP)

1 (20 AMP)

6 (240V, 100 AMP)

| Tag # | Description, model number                                                                                        | Size W x D x H               |
|-------|------------------------------------------------------------------------------------------------------------------|------------------------------|
| 1     | Avantco SS-1R-G-HC 29" Glass Door Reach-In Refrigerator                                                          | 29" x 32.25" x 82.5"         |
| 2     | Manitowoc RNS-0385A 29 1/8" Air Cooled Undercounter Nugget Ice Machine with 88 lb. Bin - 300 lb.