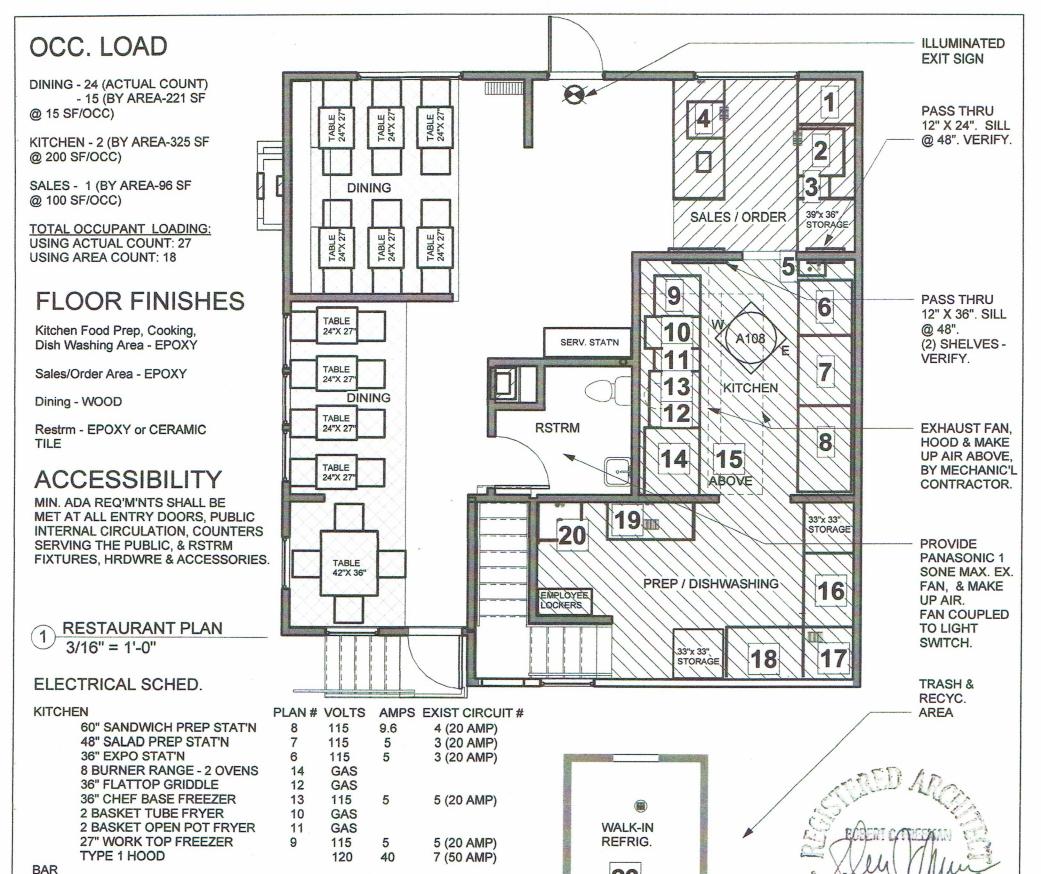

#### EXITING:

OCCUPANT LOAD: 18. SEE DWG SHEET A106 FOR CALCULATION.

EGRESS ILLUMINATION: MINIMUM - 1 FTCANDLE W/ EMERGENCY POWER BACKUP.

**EXITS REQUIRED: 1** 

ACCESSIBLE EXITS: 1 PROVIDED.

ILLUMINATED EXIT SIGN: 1 PROVIDED, MINIMUM OF 5

### REQUIRED PLUMBING FIXTURES

OCCUPANT LOAD CALCULATION: TOTAL 18. ONE UNISEX BATHROOM PROVIDED W/ 1 ACCESSIBLE LAVATORY AND 1 ACCESSIBLE WATER CLOSET.

Sheet #