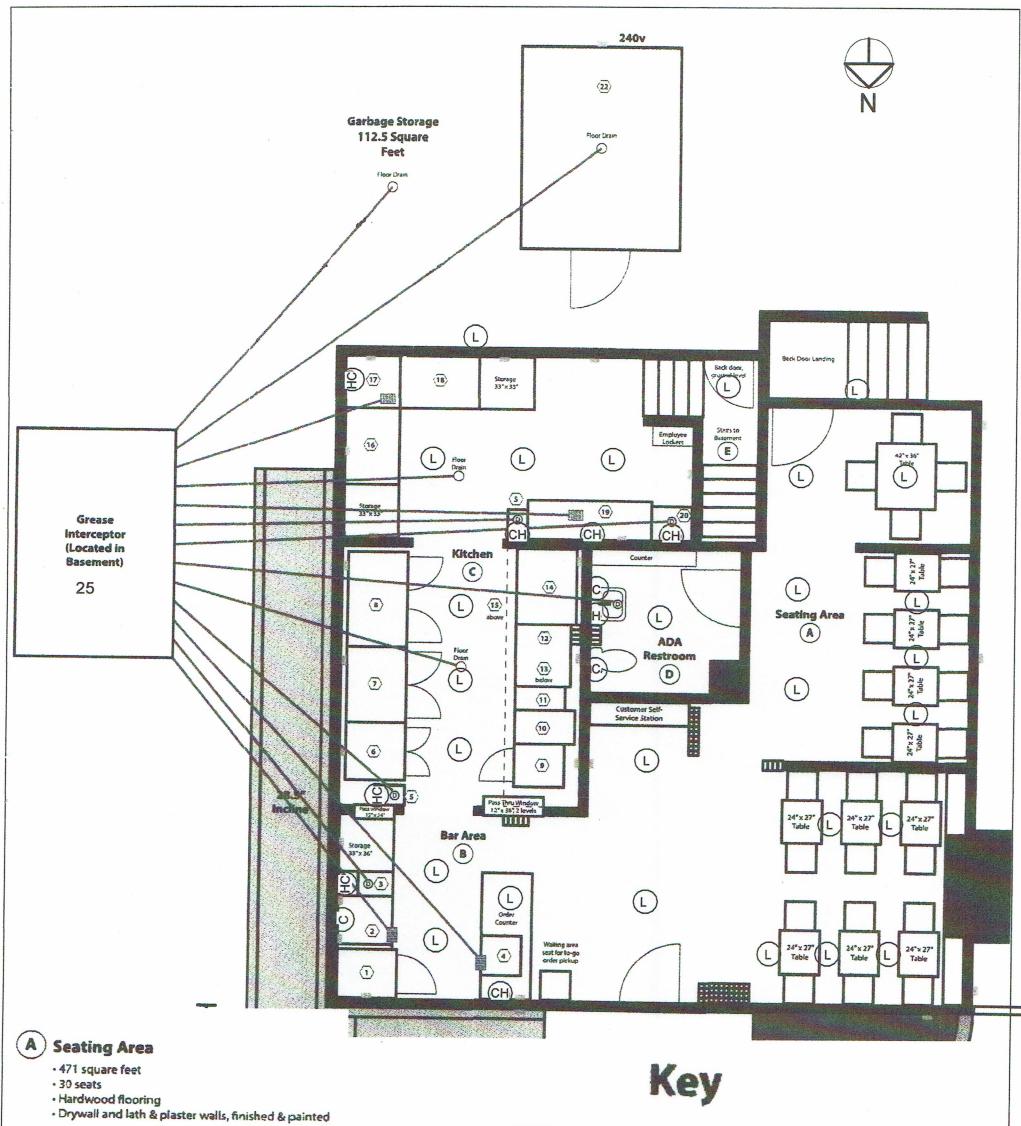

#### **Proposed Design**

The Appellant has partially revised the basement uses and determined that using approximately half of the Basement for Storage is a necessity to have a viable business. This Reconsideration takes into account that decision. Please see accompany revised Basement Plan. 487 sf. of the total 884 sf basement has been set aside for storage. The items stored will consist of the following:

Replacement metal dining tables & chairs, containers, extra pots, metal cooking trays, to go boxes, etc, and also large dry pantry items - airtight containers with dry beans, rice, flour, noodles, etc. probably also gardening tools. Extra lightbulbs. Clean aprons.

#### Proposed Design:

- ? The complete ceiling area will have (1) layer of 5/8" type 'x' gwb applied perpendicular to the underside of the existing floor joist system which consists of 2 x 8's @ 16" oc. with 1 x 8 wd sheathing and subfloor over the joists. Finished ceiling height would be 6'-8 7/8".
- ? To enhance the Fire Resistant construction an additional layer of 5/8" type 'x' gwb can be applied to the underside of the 2 x 8 joists. The Structural Engineer has determined that the joists can support two layers of 5/8" gwb. His analysis is submitted. Finished ceiling height would be 6'-8 1/4".
- ? A 2 x 4 stud wall will be infilled under the East West 6 x 6 floor beam, (6'-4" clearance). This wall is excluded in the Mechanical Rm. as a result of equipment location. Two doors are proposed in the infill wall, with head height of 6' - 3". The
- wall will be sheathed with 5/8" type 'x' gwb each side.
- ? Self closing automatic fire dampers will be installed in each duct that penetrates the basement ceiling.
- ? All basement doors are to be 20 minute fire rated solid core wd doors with automatic closers at doors off of Hall.
- ? All additional walls that enclose spaces to be 2x4 wd studs, @ 16" on center, with 5/8" type 'x' gwb both sides.
- ? Light grey walls on the accompany drawing depict the new structural walls that cut down the floor joist span. These are 2x4' @ 16" on center, with no wall sheathing. A total of four openings in these walls occur, 32" clear x 6'-8" high.
- ? All passages through openings or doors with height clearance below 6'-8" will be painted with irridescent orange at the head.

Reason for alternative The Basement is an existing condition. Ceiling Height can only be altered at exorbitant expense. The basement is only 884 SF. The only people with access to the Basement are the employees of the Restaurant. There is no public access. The installation of type 'x' gwb at the ceiling and the fire dampers at locations where ducts penetrate the ceiling should provide adequate fire protection. The Hall at the bottom of the stair provides additional 1 Hr fire resistant separation between the basement