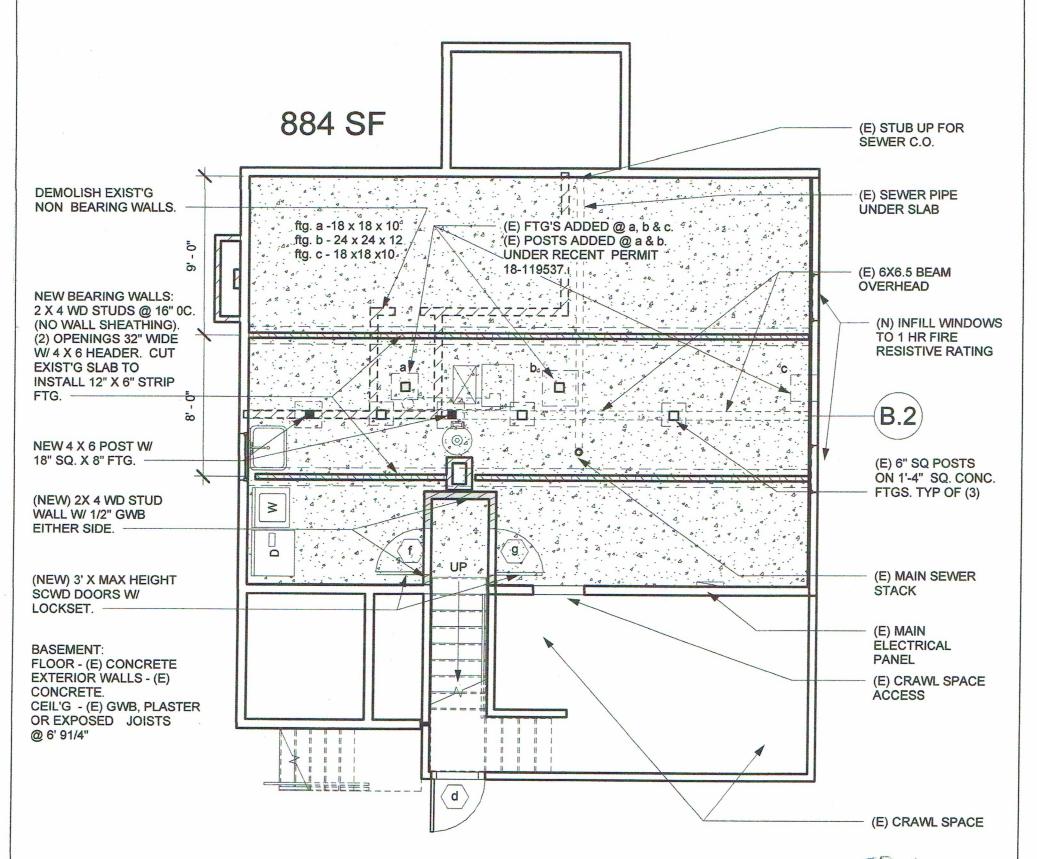

#### **Proposed Design**

The Appellant has partially revised the basement uses and determined that using approximately half of the Basement for Storage is a necessity to have a viable business. This Reconsideration takes into account that decision. Please see accompany revised Basement Plan. 487 sf. of the total 884 sf basement has been set aside for storage. The items stored will consist of the following:

Replacement metal dining tables & chairs, containers, extra pots, metal cooking trays, to go boxes, etc, and also large dry pantry items - airtight containers with dry beans, rice, flour, noodles, etc. probably also gardening tools. Extra lightbulbs. Clean aprons.

#### Proposed Design:

- ? The complete ceiling area will have (1) layer of 5/8" type 'x' gwb applied perpendicular to the underside of the existing floor joist system which consists of 2 x 8's @ 16" oc. with 1 x 8 wd sheathing and subfloor over the joists. Finished ceiling height would be 6'-8 7/8".
- ? To enhance the Fire Resistant construction an additional layer of 5/8" type 'x' gwb can be applied to the underside of the 2 x 8 joists. The Structural Engineer has determined that the joists can support two layers of 5/8" gwb. His analysis is submitted. Finished ceiling height would be 6'-8 1/4".
- ? A 2 x 4 stud wall will be infilled under the East West 6 x 6 floor beam, (6'-4" clearance). This wall is excluded in the Mechanical Rm. as a result of equipment location. Two doors are proposed in the infill wall, with head height of 6' - 3". The
- wall will be sheathed with 5/8" type 'x' gwb each side.
- ? Self closing automatic fire dampers will be installed in each duct that penetrates the basement ceiling.
- ? All basement doors are to be 20 minute fire rated solid core wd doors with automatic closers at doors off of Hall.
- ? All additional walls that enclose spaces to be 2x4 wd studs, @ 16" on center, with 5/8" type 'x' gwb both sides.
- ? Light grey walls on the accompany drawing depict the new structural walls that cut down the floor joist span. These are 2x4' @ 16" on center, with no wall sheathing. A total of four openings in these walls occur, 32" clear x 6'-8" high.
- ? All passages through openings or doors with height clearance below 6'-8" will be painted with irridescent orange at the head.

Reason for alternative The Basement is an existing condition. Ceiling Height can only be altered at exorbitant expense. The basement is only 884 SF. The only people with access to the Basement are the employees of the Restaurant. There is no public access. The installation of type 'x' gwb at the ceiling and the fire dampers at locations where ducts penetrate the ceiling should provide adequate fire protection. The Hall at the bottom of the stair provides additional 1 Hr fire resistant separation between the basement