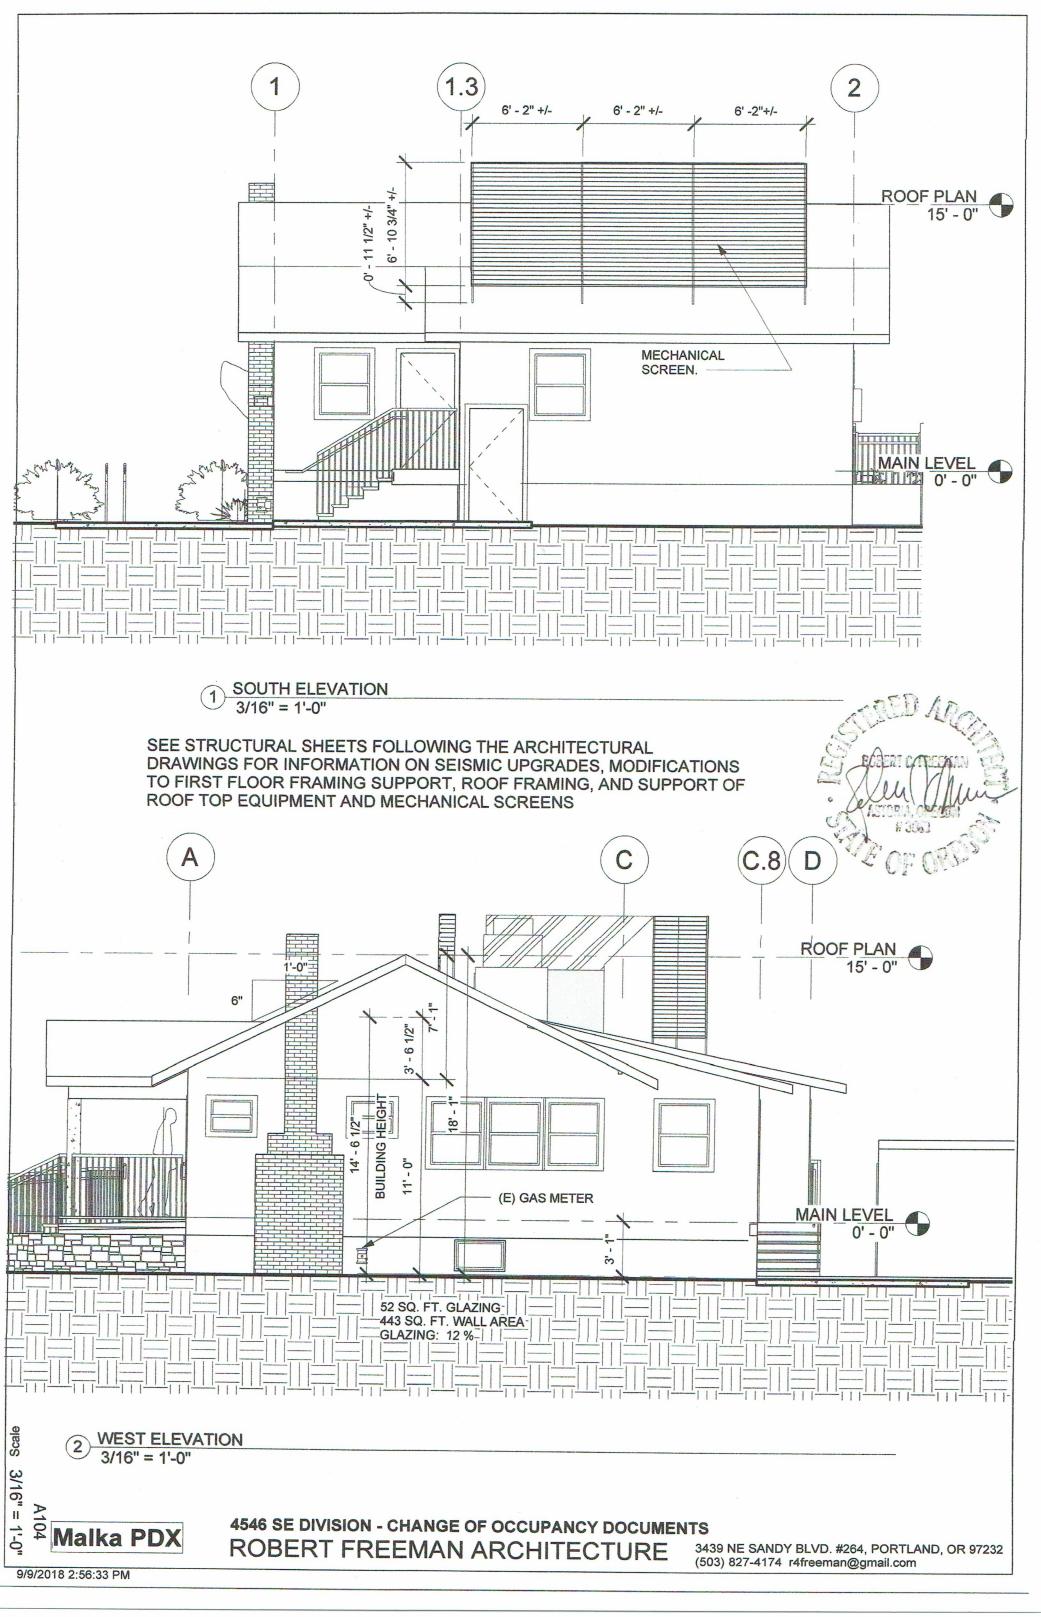

#### ZONING

BASE ZONE: CM2 - COMMERCIAL MIXED USE 2

OVERALY: d - DESIGN ADJACENT LOT ZONING:

NORTH LOT LINE (SE DIVISION ST) - CM2

EAST LOT LINE - CM2

SOUTH LOT LINE - R2.5

WEST LOT LINE - CM2

HEIGHT: 14'- 6 1/2" SEE WEST ELEVATION DWG 2/A100.05EX & 2/A104. SETBACKS:

MECHANICAL SCREENING - SEE ROOF PLAN/A110, & BUILDING ELEVATIONS

A104 & A105.