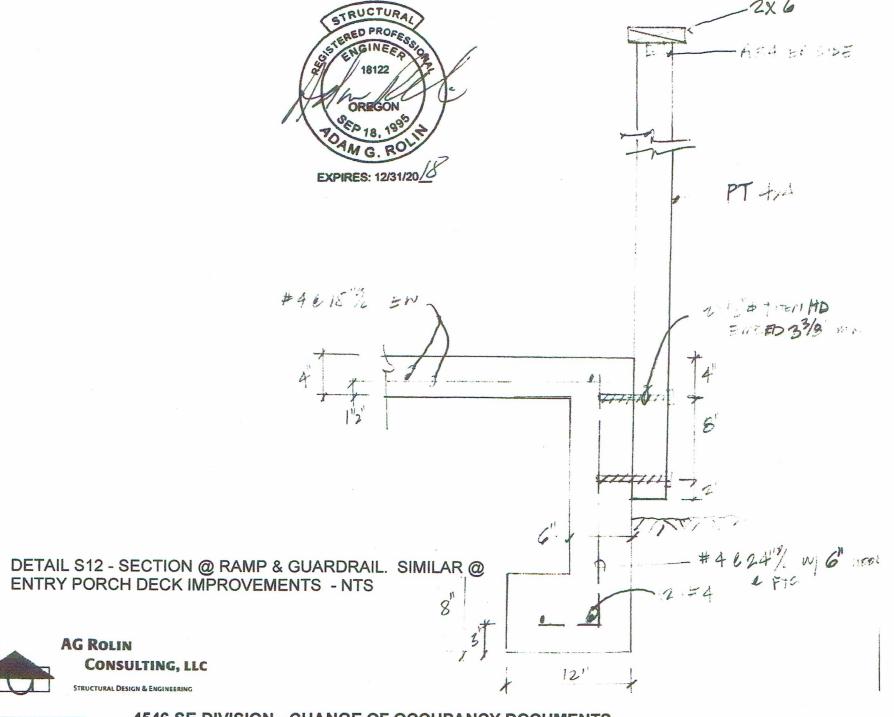

FTCANDLES W/ EMERGENCY POWER BACKUP.

COMMON PATH OF EGRESS TRAVEL: 37'

EXIT ACCESS TRAVEL DISTANCE: 37

SEISMIC UPGRADES & STRUCTURAL DESIGN, SEE PACKET FROM AG ROLIN CONSULTING.