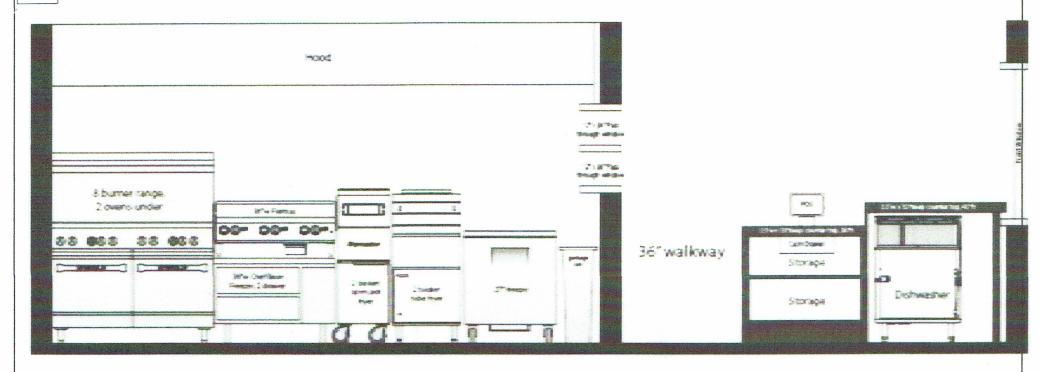

CONCRETE SLAB DEMOLITION & CONCRETE SLAB ADDITIONS

PERVIOUS PAVING SURFACES

RECONSTRUCTION OF FRONT PORCH STEPS AND DECK.

**NEW INTERIOR IMPROVEMENTS:** 

ACCESSIBLE ROUTE AND UNISEX RESTROOM.

PAINTING, WALL AND FLOOR FINISHES **RESTAURANT KITCHEN & EQUIPMENT** 