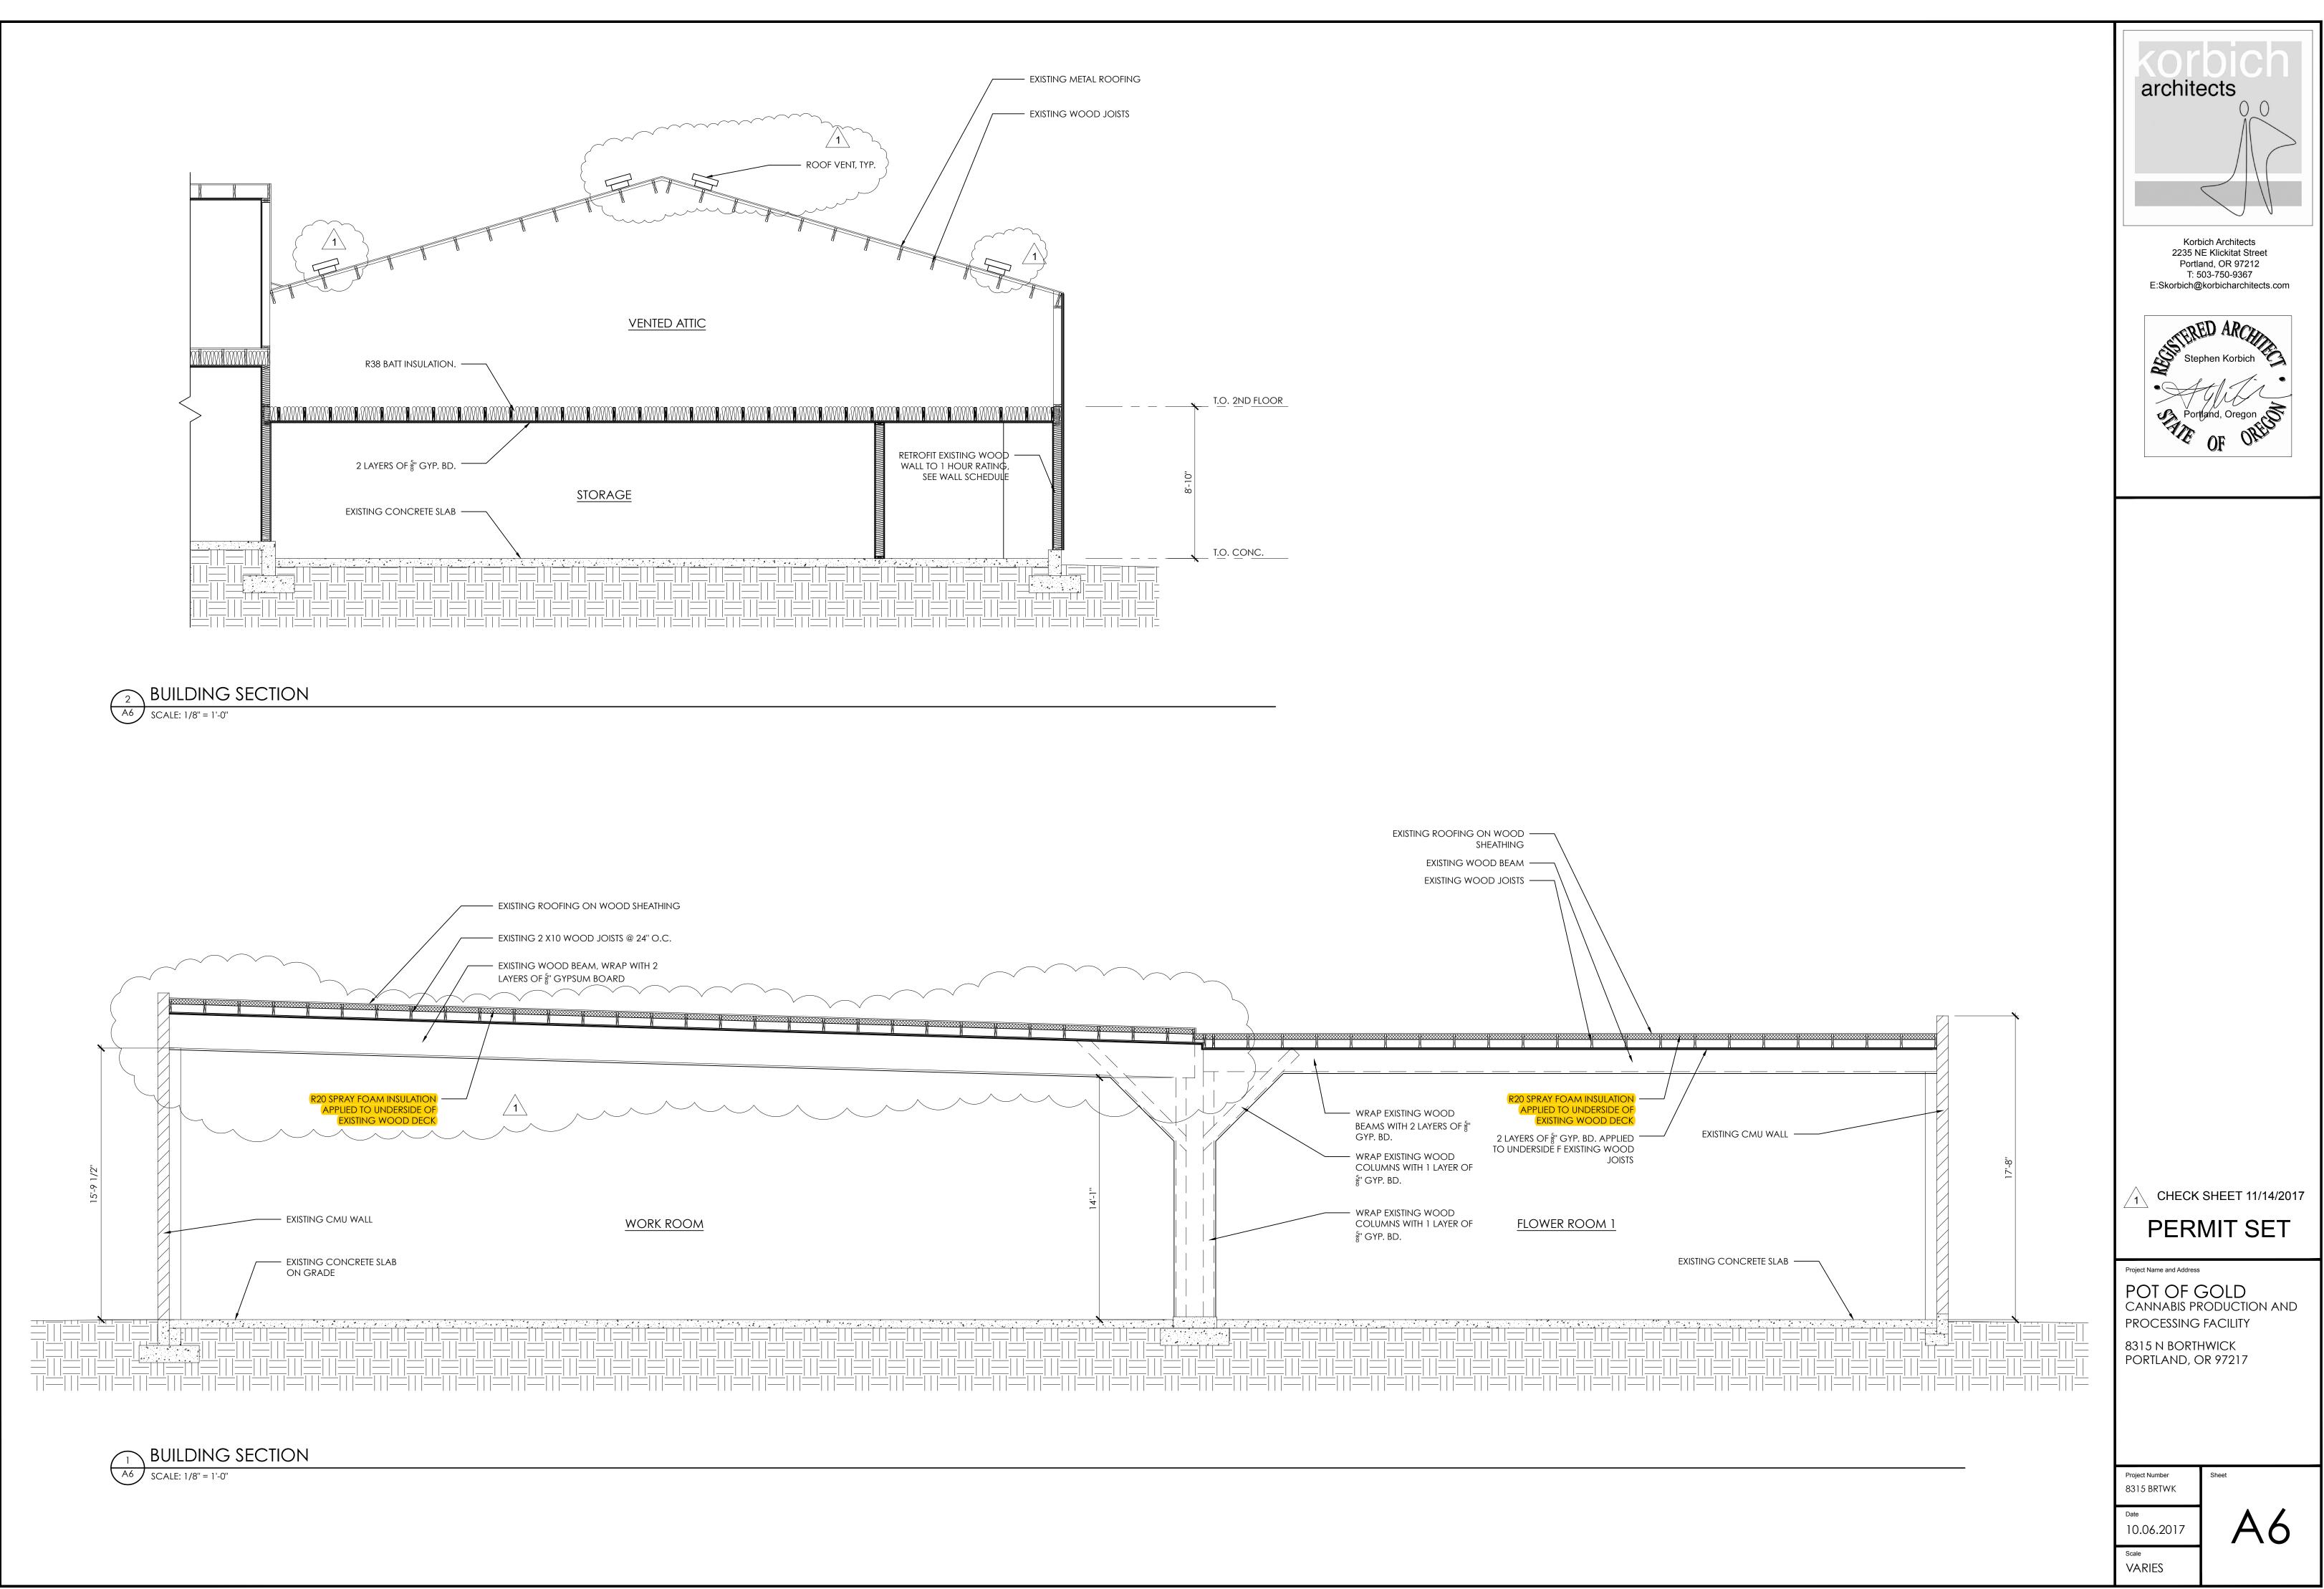

#### Appeal item 1

| Code Section           | 1203.2                                                                                                                                                                                                                                                                                                                                                                                                                                                                                                                                                                                                     |
|------------------------|------------------------------------------------------------------------------------------------------------------------------------------------------------------------------------------------------------------------------------------------------------------------------------------------------------------------------------------------------------------------------------------------------------------------------------------------------------------------------------------------------------------------------------------------------------------------------------------------------------|
| Requires               | Minimum of one inch vented air space between insulation and underside of roof sheathing.                                                                                                                                                                                                                                                                                                                                                                                                                                                                                                                   |
| Proposed Design        | Foamed in place rigid polyurethane foam insulation (3.5" @ R6.5 per inch, total R22.75 average) applied directly to the underside of the existing wood roof decking to create an air impermeable barrier below the dew point. A thermal barrier membrane (DC 315) will be applied to the foam insulation where exposed to the interior environment.?Please see the attached building plan A1, ceiling plan A3 and sections A5, A6 and A7 sheets. Detail 2/A3 illustrates the insulation detail.? Also attached is installation, safety and specifications for the foam insulation and the thermal barrier. |
| Reason for alternative | Due to the high moisture content of the production rooms, this type of insulation is excellent at protecting the existing structure and reducing potential for condensation on the underside of the roof deck. ?This system of insulation provides excellent, permanent thermal and moisture protection for the production spaces without the need for a vented roof.                                                                                                                                                                                                                                      |
|                        |                                                                                                                                                                                                                                                                                                                                                                                                                                                                                                                                                                                                            |

### APPEAL DECISION

Unvented attic space: Hold for additional information. Appellant may contact John Butler (503 823-7339) with questions.

| EXISTING 3/4"<br>PLYWOOD OR SOLID<br>WOOD SHEATHING            |                                              | EXISTING 3/4"<br>PLYWOOD OR SOLID<br>WOOD SHEATHING      | korbich                                                                                               |
|----------------------------------------------------------------|----------------------------------------------|----------------------------------------------------------|-------------------------------------------------------------------------------------------------------|
|                                                                |                                              | EXISTING WOOD<br>BEAM                                    | architects                                                                                            |
| INDICATED ON PLAN<br>2 X 10 OR 2 X 8<br>EXISTING WOOD          |                                              | 2                                                        |                                                                                                       |
| JOISTS<br>2 LAYERS OF 5"<br>FIRECORE GYPSUM<br>PANELS (ACTS AS |                                              | 2 LAYERS OF $\frac{5}{8}$ "<br>FIRECORE GYPSUM<br>PANELS | Korbich Architects                                                                                    |
| THERMAL BARRIER<br>FOR INSULATION)                             |                                              |                                                          | 2235 NE Klickitat Street<br>Portland, OR 97212<br>T: 503-750-9367<br>E:Skorbich@korbicharchitects.com |
|                                                                |                                              | HOUR FIRE RATED CEILING<br>A-FC-5406 OR RC-2601          | STERED ARCHIN                                                                                         |
|                                                                | E HOUR CEILING AT BEAM<br>.E: 1 1/2" = 1'-0" |                                                          | Stephen Korbich                                                                                       |
|                                                                |                                              |                                                          | Portland, Oregon<br>OF OPTION                                                                         |
|                                                                |                                              |                                                          |                                                                                                       |
|                                                                |                                              |                                                          |                                                                                                       |
|                                                                |                                              |                                                          |                                                                                                       |
|                                                                | — 3' X 3' ATTIC ACCESS<br>HATCH              |                                                          |                                                                                                       |
| <u></u>                                                        |                                              |                                                          |                                                                                                       |
|                                                                |                                              |                                                          |                                                                                                       |
|                                                                |                                              |                                                          |                                                                                                       |
|                                                                |                                              |                                                          |                                                                                                       |
|                                                                |                                              |                                                          |                                                                                                       |
|                                                                |                                              |                                                          |                                                                                                       |
| ,,,,,                                                          |                                              |                                                          |                                                                                                       |
|                                                                |                                              |                                                          |                                                                                                       |
|                                                                |                                              |                                                          |                                                                                                       |
|                                                                |                                              |                                                          |                                                                                                       |
|                                                                |                                              |                                                          |                                                                                                       |
|                                                                |                                              |                                                          | PERMIT SET                                                                                            |
|                                                                |                                              |                                                          | POT OF GOLD<br>CANNABIS PRODUCTION AND<br>PROCESSING FACILITY                                         |
|                                                                |                                              |                                                          | 8315 N BORTHWICK<br>PORTLAND, OR 97217                                                                |
|                                                                |                                              |                                                          |                                                                                                       |
|                                                                |                                              |                                                          | Project Number Sheet                                                                                  |
|                                                                |                                              |                                                          | <sup>Date</sup><br>10.06.2017 АЗ                                                                      |
|                                                                |                                              |                                                          | Scale<br>VARIES                                                                                       |
|                                                                |                                              |                                                          |                                                                                                       |