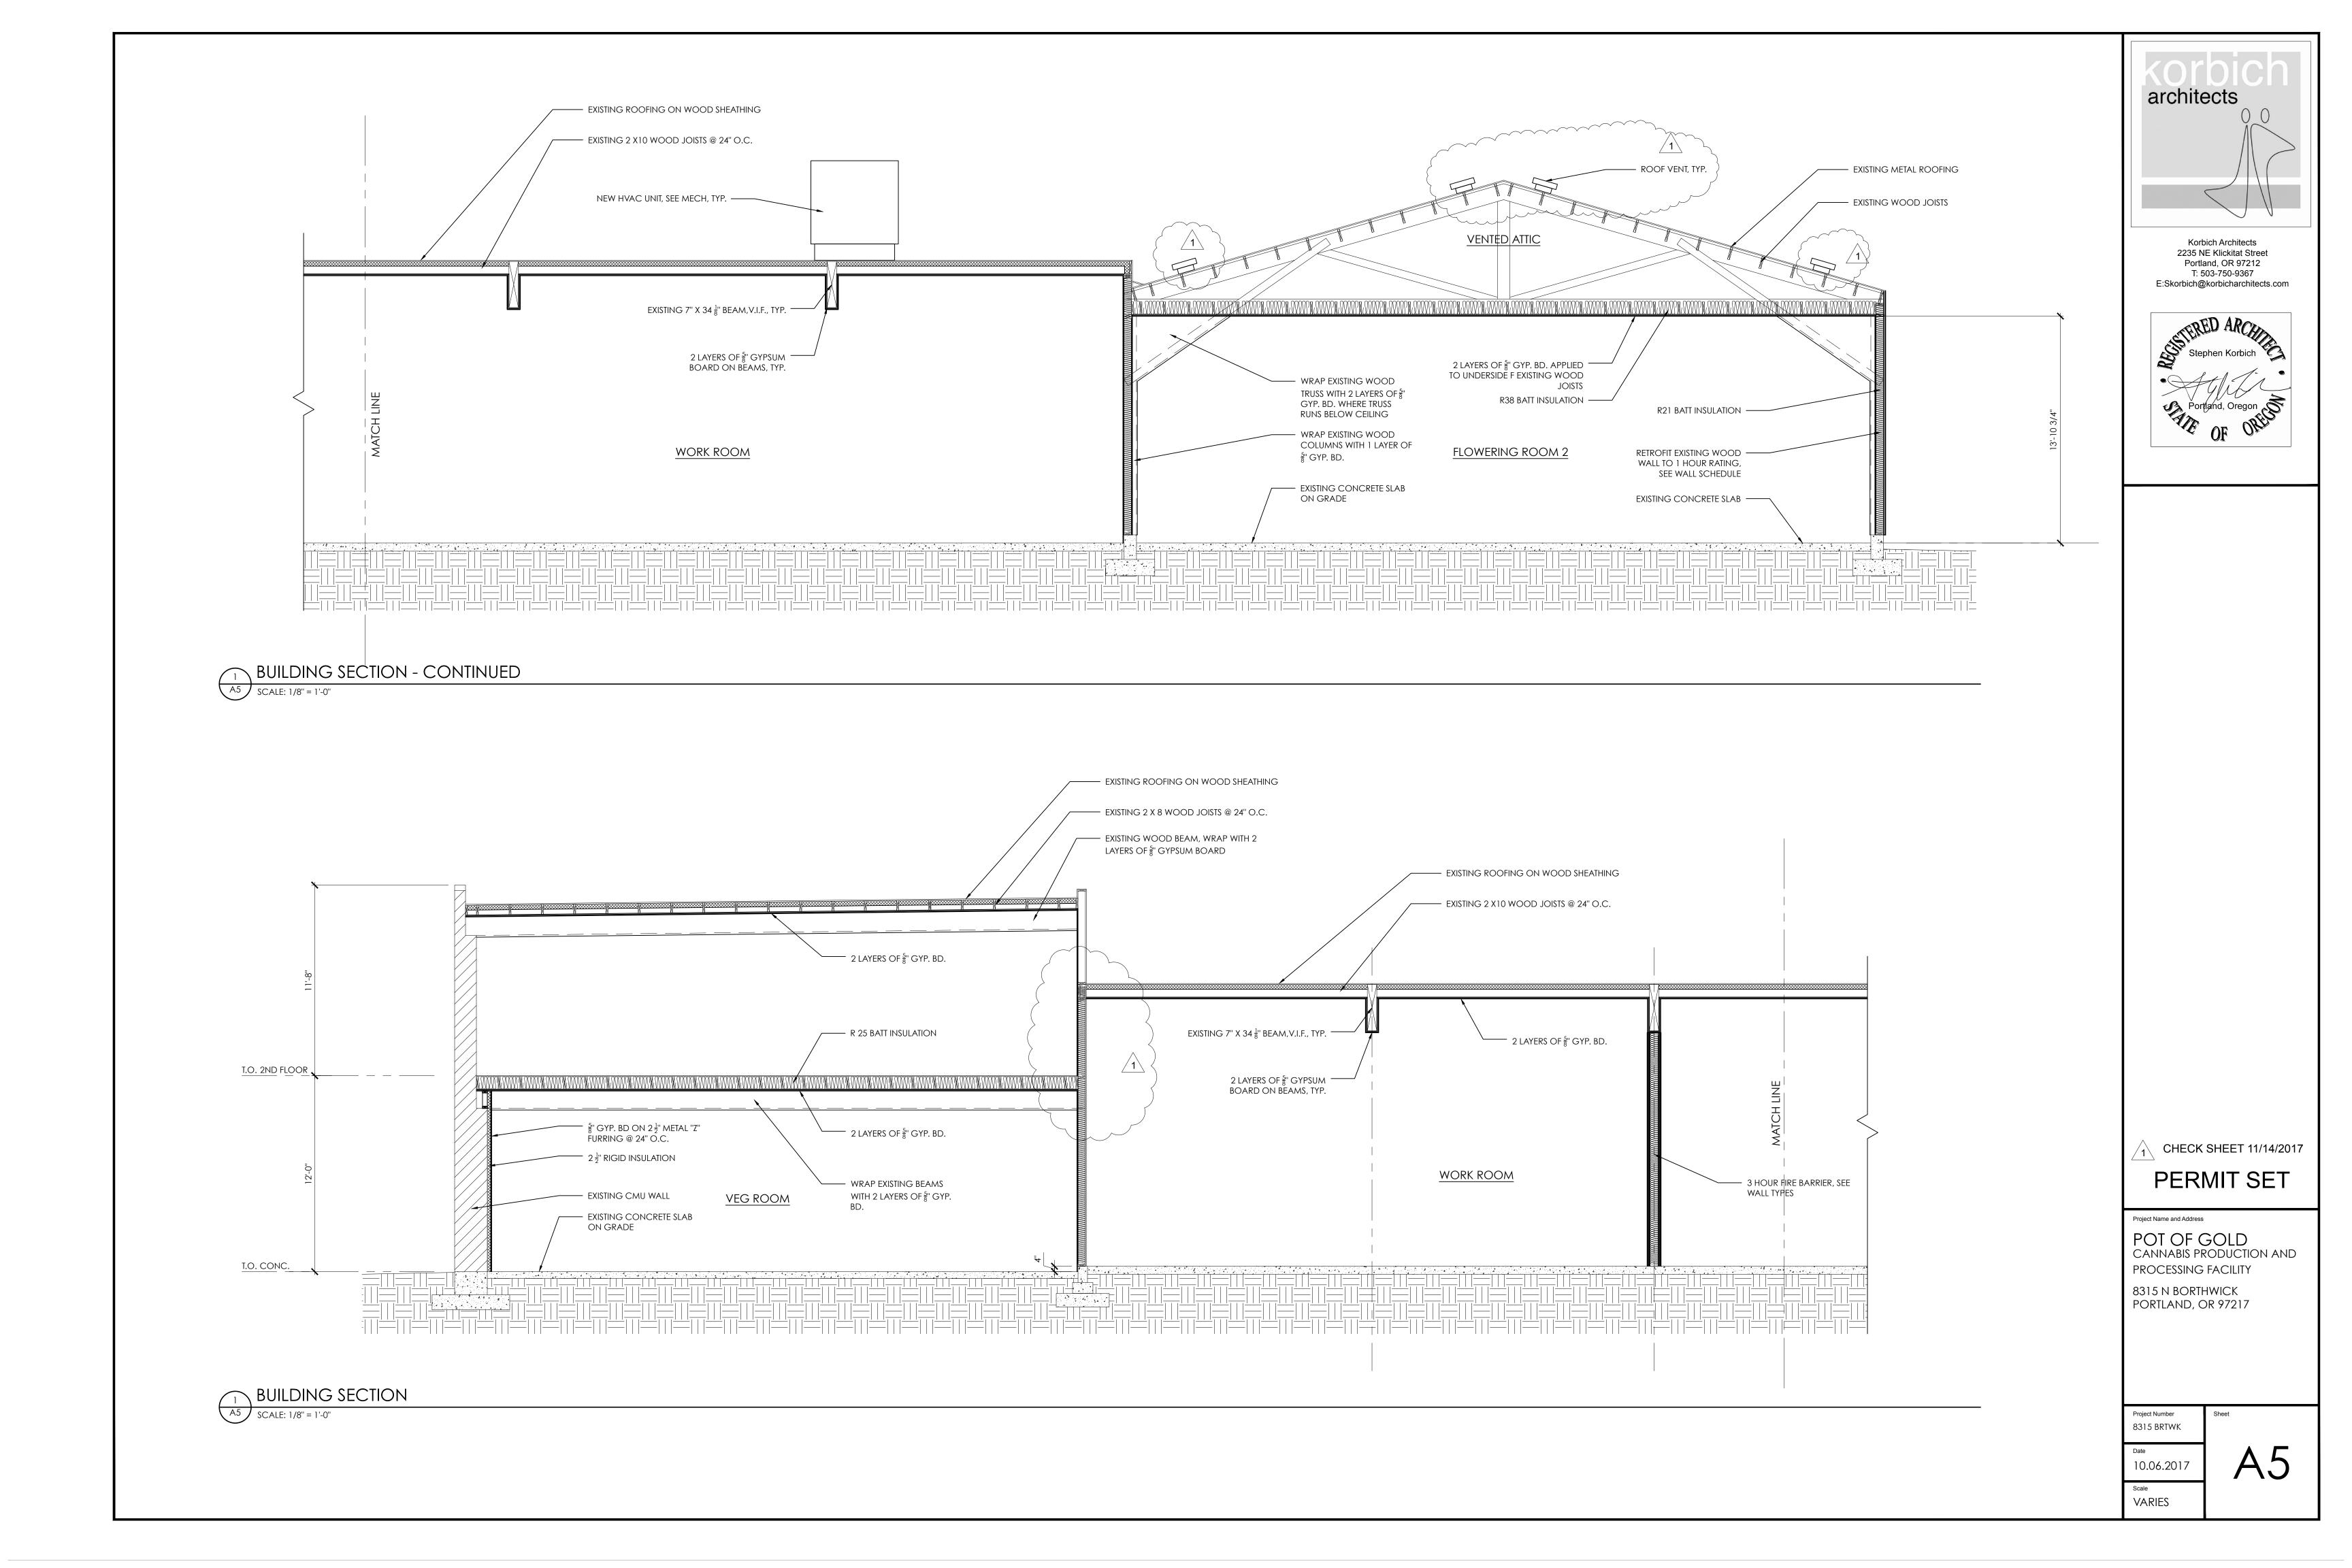

#### Appeal item 1

| Code Section           | 1203.2                                                                                                                                                                                                                                                                                                                                                                                                                                                                                                                                                                                                     |
|------------------------|------------------------------------------------------------------------------------------------------------------------------------------------------------------------------------------------------------------------------------------------------------------------------------------------------------------------------------------------------------------------------------------------------------------------------------------------------------------------------------------------------------------------------------------------------------------------------------------------------------|
| Requires               | Minimum of one inch vented air space between insulation and underside of roof sheathing.                                                                                                                                                                                                                                                                                                                                                                                                                                                                                                                   |
| Proposed Design        | Foamed in place rigid polyurethane foam insulation (3.5" @ R6.5 per inch, total R22.75 average) applied directly to the underside of the existing wood roof decking to create an air impermeable barrier below the dew point. A thermal barrier membrane (DC 315) will be applied to the foam insulation where exposed to the interior environment.?Please see the attached building plan A1, ceiling plan A3 and sections A5, A6 and A7 sheets. Detail 2/A3 illustrates the insulation detail.? Also attached is installation, safety and specifications for the foam insulation and the thermal barrier. |
| Reason for alternative | Due to the high moisture content of the production rooms, this type of insulation is excellent at protecting the existing structure and reducing potential for condensation on the underside of the roof deck. ?This system of insulation provides excellent, permanent thermal and moisture protection for the production spaces without the need for a vented roof.                                                                                                                                                                                                                                      |
|                        |                                                                                                                                                                                                                                                                                                                                                                                                                                                                                                                                                                                                            |

### APPEAL DECISION

Unvented attic space: Hold for additional information. Appellant may contact John Butler (503 823-7339) with questions.

| EXISTING 3/4"<br>PLYWOOD OR SOLID<br>WOOD SHEATHING            |                                              | EXISTING 3/4"<br>PLYWOOD OR SOLID<br>WOOD SHEATHING      | korbich                                                                                               |
|----------------------------------------------------------------|----------------------------------------------|----------------------------------------------------------|-------------------------------------------------------------------------------------------------------|
|                                                                |                                              | EXISTING WOOD<br>BEAM                                    | architects                                                                                            |
| INDICATED ON PLAN<br>2 X 10 OR 2 X 8<br>EXISTING WOOD          |                                              | 2                                                        |                                                                                                       |
| JOISTS<br>2 LAYERS OF 5"<br>FIRECORE GYPSUM<br>PANELS (ACTS AS |                                              | 2 LAYERS OF $\frac{5}{8}$ "<br>FIRECORE GYPSUM<br>PANELS | Korbich Architects                                                                                    |
| THERMAL BARRIER<br>FOR INSULATION)                             |                                              |                                                          | 2235 NE Klickitat Street<br>Portland, OR 97212<br>T: 503-750-9367<br>E:Skorbich@korbicharchitects.com |
|                                                                |                                              | HOUR FIRE RATED CEILING<br>A-FC-5406 OR RC-2601          | STERED ARCHIN                                                                                         |
|                                                                | E HOUR CEILING AT BEAM<br>.E: 1 1/2" = 1'-0" |                                                          | Stephen Korbich                                                                                       |
|                                                                |                                              |                                                          | Portland, Oregon<br>OF OPTION                                                                         |
|                                                                |                                              |                                                          |                                                                                                       |
|                                                                |                                              |                                                          |                                                                                                       |
|                                                                |                                              |                                                          |                                                                                                       |
|                                                                | — 3' X 3' ATTIC ACCESS<br>HATCH              |                                                          |                                                                                                       |
| <u></u>                                                        |                                              |                                                          |                                                                                                       |
|                                                                |                                              |                                                          |                                                                                                       |
|                                                                |                                              |                                                          |                                                                                                       |
|                                                                |                                              |                                                          |                                                                                                       |
|                                                                |                                              |                                                          |                                                                                                       |
|                                                                |                                              |                                                          |                                                                                                       |
| ,,,,,                                                          |                                              |                                                          |                                                                                                       |
|                                                                |                                              |                                                          |                                                                                                       |
|                                                                |                                              |                                                          |                                                                                                       |
|                                                                |                                              |                                                          |                                                                                                       |
|                                                                |                                              |                                                          |                                                                                                       |
|                                                                |                                              |                                                          | PERMIT SET                                                                                            |
|                                                                |                                              |                                                          | POT OF GOLD<br>CANNABIS PRODUCTION AND<br>PROCESSING FACILITY                                         |
|                                                                |                                              |                                                          | 8315 N BORTHWICK<br>PORTLAND, OR 97217                                                                |
|                                                                |                                              |                                                          |                                                                                                       |
|                                                                |                                              |                                                          | Project Number Sheet                                                                                  |
|                                                                |                                              |                                                          | <sup>Date</sup><br>10.06.2017 АЗ                                                                      |
|                                                                |                                              |                                                          | Scale<br>VARIES                                                                                       |
|                                                                |                                              |                                                          |                                                                                                       |

|                                                                                                                                                                              | <image/> <text><text></text></text>                                                                                                                                                                                                                                                                                                                                                                                                                                                                                                                                                                                                                                                                                                                                                                                                                                                                                                                                                                                                                                                                                                                                                                                                                                                                                                                                                                                                                                                                                                                                                                                                                                                                                                                                                                                                                                                                                                                                                                                                                                                                                 |
|------------------------------------------------------------------------------------------------------------------------------------------------------------------------------|---------------------------------------------------------------------------------------------------------------------------------------------------------------------------------------------------------------------------------------------------------------------------------------------------------------------------------------------------------------------------------------------------------------------------------------------------------------------------------------------------------------------------------------------------------------------------------------------------------------------------------------------------------------------------------------------------------------------------------------------------------------------------------------------------------------------------------------------------------------------------------------------------------------------------------------------------------------------------------------------------------------------------------------------------------------------------------------------------------------------------------------------------------------------------------------------------------------------------------------------------------------------------------------------------------------------------------------------------------------------------------------------------------------------------------------------------------------------------------------------------------------------------------------------------------------------------------------------------------------------------------------------------------------------------------------------------------------------------------------------------------------------------------------------------------------------------------------------------------------------------------------------------------------------------------------------------------------------------------------------------------------------------------------------------------------------------------------------------------------------|
| NEW HVAC UNIT, SEE MECH, TYP.<br>EXISTING ROOFING ON WOOD SHEATHING<br>EXISTING 2 X10 WOOD JOISTS @ 24" O.C.<br>EXISTING WOOD BEAM, WRAP WITH 2<br>LAYERS OF §" GYPSUM BOARD |                                                                                                                                                                                                                                                                                                                                                                                                                                                                                                                                                                                                                                                                                                                                                                                                                                                                                                                                                                                                                                                                                                                                                                                                                                                                                                                                                                                                                                                                                                                                                                                                                                                                                                                                                                                                                                                                                                                                                                                                                                                                                                                     |
| BD ON 2 <sup>1</sup> / <sub>2</sub> " METAL "Z"<br>FURRING @ 24" O.C.<br><sup>1</sup> / <sub>2</sub> " RIGID INSULATION<br>EXISTING CMU WALL<br>NG CONCRETE SLAB             | Image: Note of the im |
|                                                                                                                                                                              | POT OF GOLD<br>CANNABIS PRODUCTION AND<br>PROCESSING FACILITY8315 N BORTHWICK<br>PORTLAND, OR 97217Project Number<br>8315 BRTWK                                                                                                                                                                                                                                                                                                                                                                                                                                                                                                                                                                                                                                                                                                                                                                                                                                                                                                                                                                                                                                                                                                                                                                                                                                                                                                                                                                                                                                                                                                                                                                                                                                                                                                                                                                                                                                                                                                                                                                                     |
|                                                                                                                                                                              | Date<br>10.06.2017<br>Scale<br>VARIES                                                                                                                                                                                                                                                                                                                                                                                                                                                                                                                                                                                                                                                                                                                                                                                                                                                                                                                                                                                                                                                                                                                                                                                                                                                                                                                                                                                                                                                                                                                                                                                                                                                                                                                                                                                                                                                                                                                                                                                                                                                                               |