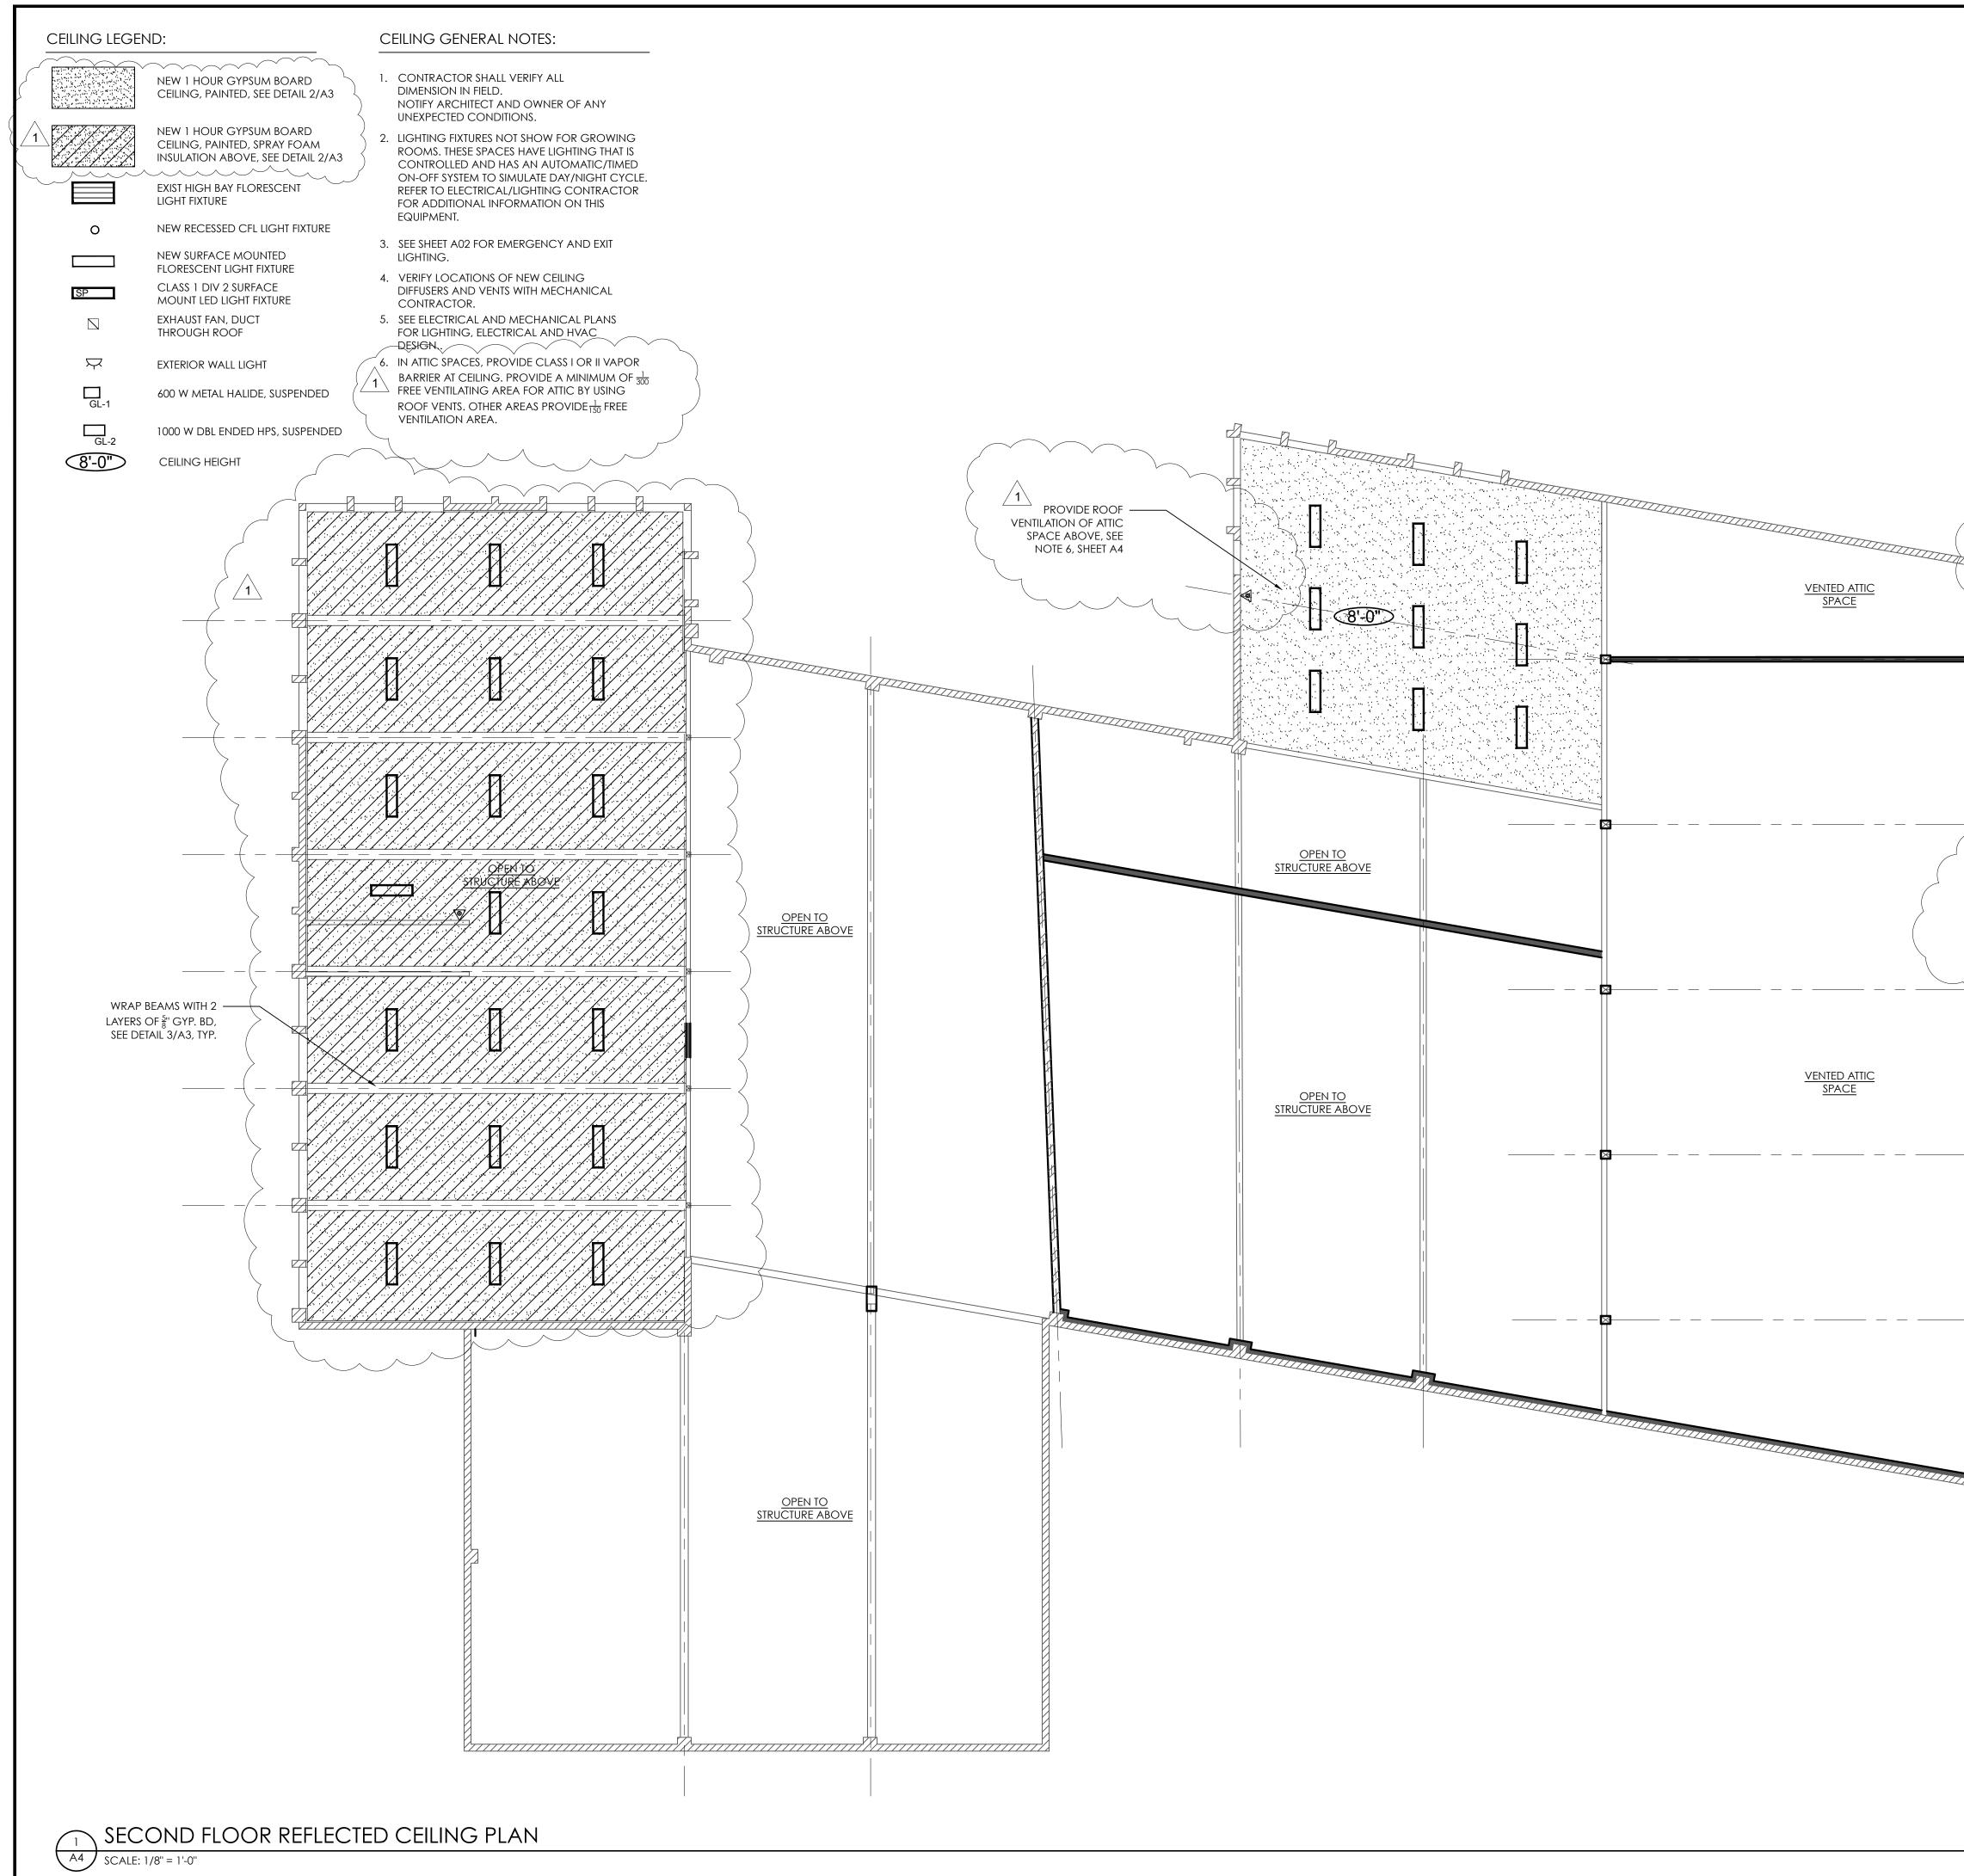

#### Appeal item 1

| Code Section           | 1203.2                                                                                                                                                                                                                                                                                                                                                                                                                                                                                                                                                                                                     |
|------------------------|------------------------------------------------------------------------------------------------------------------------------------------------------------------------------------------------------------------------------------------------------------------------------------------------------------------------------------------------------------------------------------------------------------------------------------------------------------------------------------------------------------------------------------------------------------------------------------------------------------|
| Requires               | Minimum of one inch vented air space between insulation and underside of roof sheathing.                                                                                                                                                                                                                                                                                                                                                                                                                                                                                                                   |
| Proposed Design        | Foamed in place rigid polyurethane foam insulation (3.5" @ R6.5 per inch, total R22.75 average) applied directly to the underside of the existing wood roof decking to create an air impermeable barrier below the dew point. A thermal barrier membrane (DC 315) will be applied to the foam insulation where exposed to the interior environment.?Please see the attached building plan A1, ceiling plan A3 and sections A5, A6 and A7 sheets. Detail 2/A3 illustrates the insulation detail.? Also attached is installation, safety and specifications for the foam insulation and the thermal barrier. |
| Reason for alternative | Due to the high moisture content of the production rooms, this type of insulation is excellent at protecting the existing structure and reducing potential for condensation on the underside of the roof deck. ?This system of insulation provides excellent, permanent thermal and moisture protection for the production spaces without the need for a vented roof.                                                                                                                                                                                                                                      |
|                        |                                                                                                                                                                                                                                                                                                                                                                                                                                                                                                                                                                                                            |

| PROVIDE ROOF<br>VENTILATION OF ATTIC,<br>SEE NOTE 6, THIS SHEET |   | 2235 NI<br>Portla<br>T: 50<br>E:Skorbich@                                                               | ch Architects<br>E Klickitat Street<br>nd, OR 97212<br>03-750-9367<br>korbicharchitects.com |
|-----------------------------------------------------------------|---|---------------------------------------------------------------------------------------------------------|---------------------------------------------------------------------------------------------|
|                                                                 | - |                                                                                                         |                                                                                             |
|                                                                 |   |                                                                                                         |                                                                                             |
| PROVIDE ROOF<br>VENTILATION OF ATTIC,<br>SEE NOTE 6, THIS SHEET |   |                                                                                                         |                                                                                             |
|                                                                 |   |                                                                                                         | SHEET 11/14/2017                                                                            |
|                                                                 |   | PERI                                                                                                    | MIT SET                                                                                     |
|                                                                 |   | Project Name and Address<br><b>POT OF O</b><br>CANNABIS PR<br>PROCESSING<br>8315 N BORTH<br>PORTLAND, O | ODUCTION AND<br>FACILITY<br>IWICK                                                           |
|                                                                 | F | Project Number<br>8315 BRTWK                                                                            | Sheet                                                                                       |
|                                                                 | F | Date<br>10.06.2017                                                                                      | A4                                                                                          |
|                                                                 |   | <sup>Scale</sup><br>VARIES                                                                              | ~ <b>\                                   </b>                                               |
|                                                                 |   |                                                                                                         |                                                                                             |