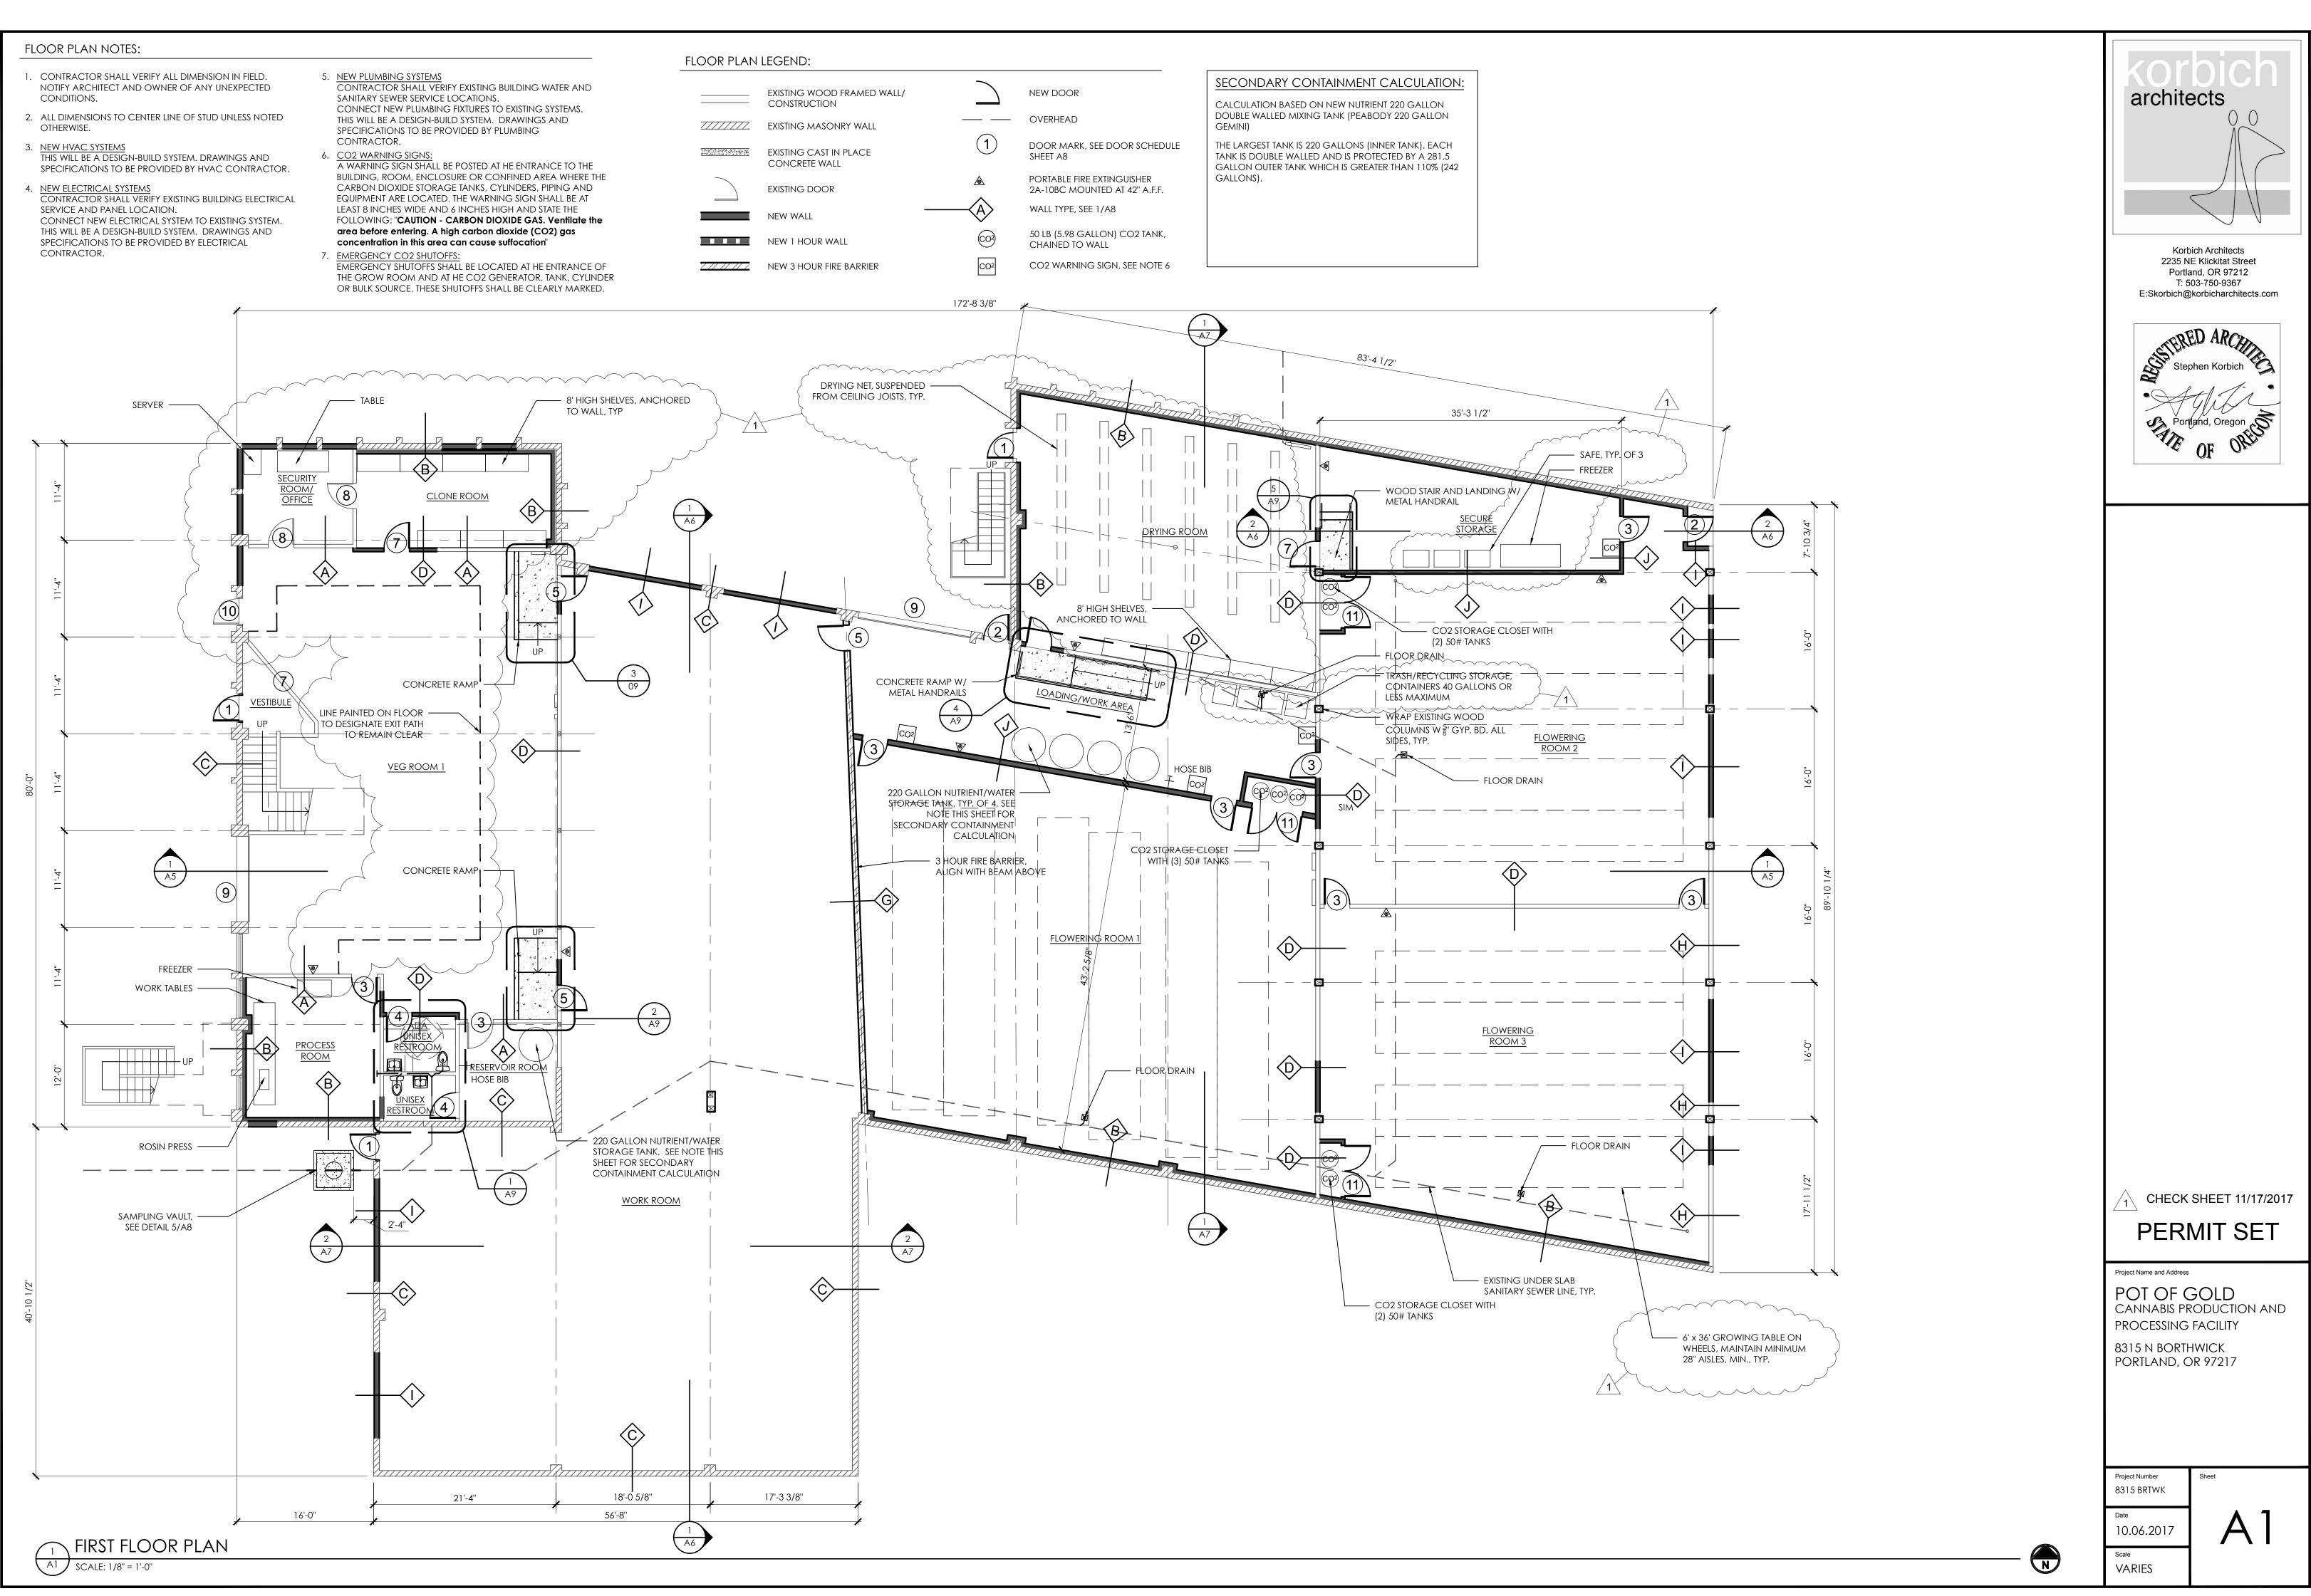

### APPEAL SUMMARY

Status: Hold for Additional Information

| Project Address: 8316 N Albina Ave               |
|--------------------------------------------------|
| Appellant Name: Stephen Korbich                  |
| Appellant Phone: 5037509367                      |
| Plans Examiner/Inspector: Peter Drake, Thomas Ng |
| Stories: 2 Occupancy: F-1 Construction Type: 5-A |
| Fire Sprinklers: No                              |
| LUR or Permit Application No.: 17-254339-CO      |
| Proposed use: Cannabis Production and Processing |
|                                                  |

#### Appeal item 1

| Code Section           | 1203.2                                                                                                                                                                                                                                                                                                                                                                                                                                                                                                                                                                                                     |
|------------------------|------------------------------------------------------------------------------------------------------------------------------------------------------------------------------------------------------------------------------------------------------------------------------------------------------------------------------------------------------------------------------------------------------------------------------------------------------------------------------------------------------------------------------------------------------------------------------------------------------------|
| Requires               | Minimum of one inch vented air space between insulation and underside of roof sheathing.                                                                                                                                                                                                                                                                                                                                                                                                                                                                                                                   |
| Proposed Design        | Foamed in place rigid polyurethane foam insulation (3.5" @ R6.5 per inch, total R22.75 average) applied directly to the underside of the existing wood roof decking to create an air impermeable barrier below the dew point. A thermal barrier membrane (DC 315) will be applied to the foam insulation where exposed to the interior environment.?Please see the attached building plan A1, ceiling plan A3 and sections A5, A6 and A7 sheets. Detail 2/A3 illustrates the insulation detail.? Also attached is installation, safety and specifications for the foam insulation and the thermal barrier. |
| Reason for alternative | Due to the high moisture content of the production rooms, this type of insulation is excellent at protecting the existing structure and reducing potential for condensation on the underside of the roof deck. ?This system of insulation provides excellent, permanent thermal and moisture protection for the production spaces without the need for a vented roof.                                                                                                                                                                                                                                      |
|                        |                                                                                                                                                                                                                                                                                                                                                                                                                                                                                                                                                                                                            |