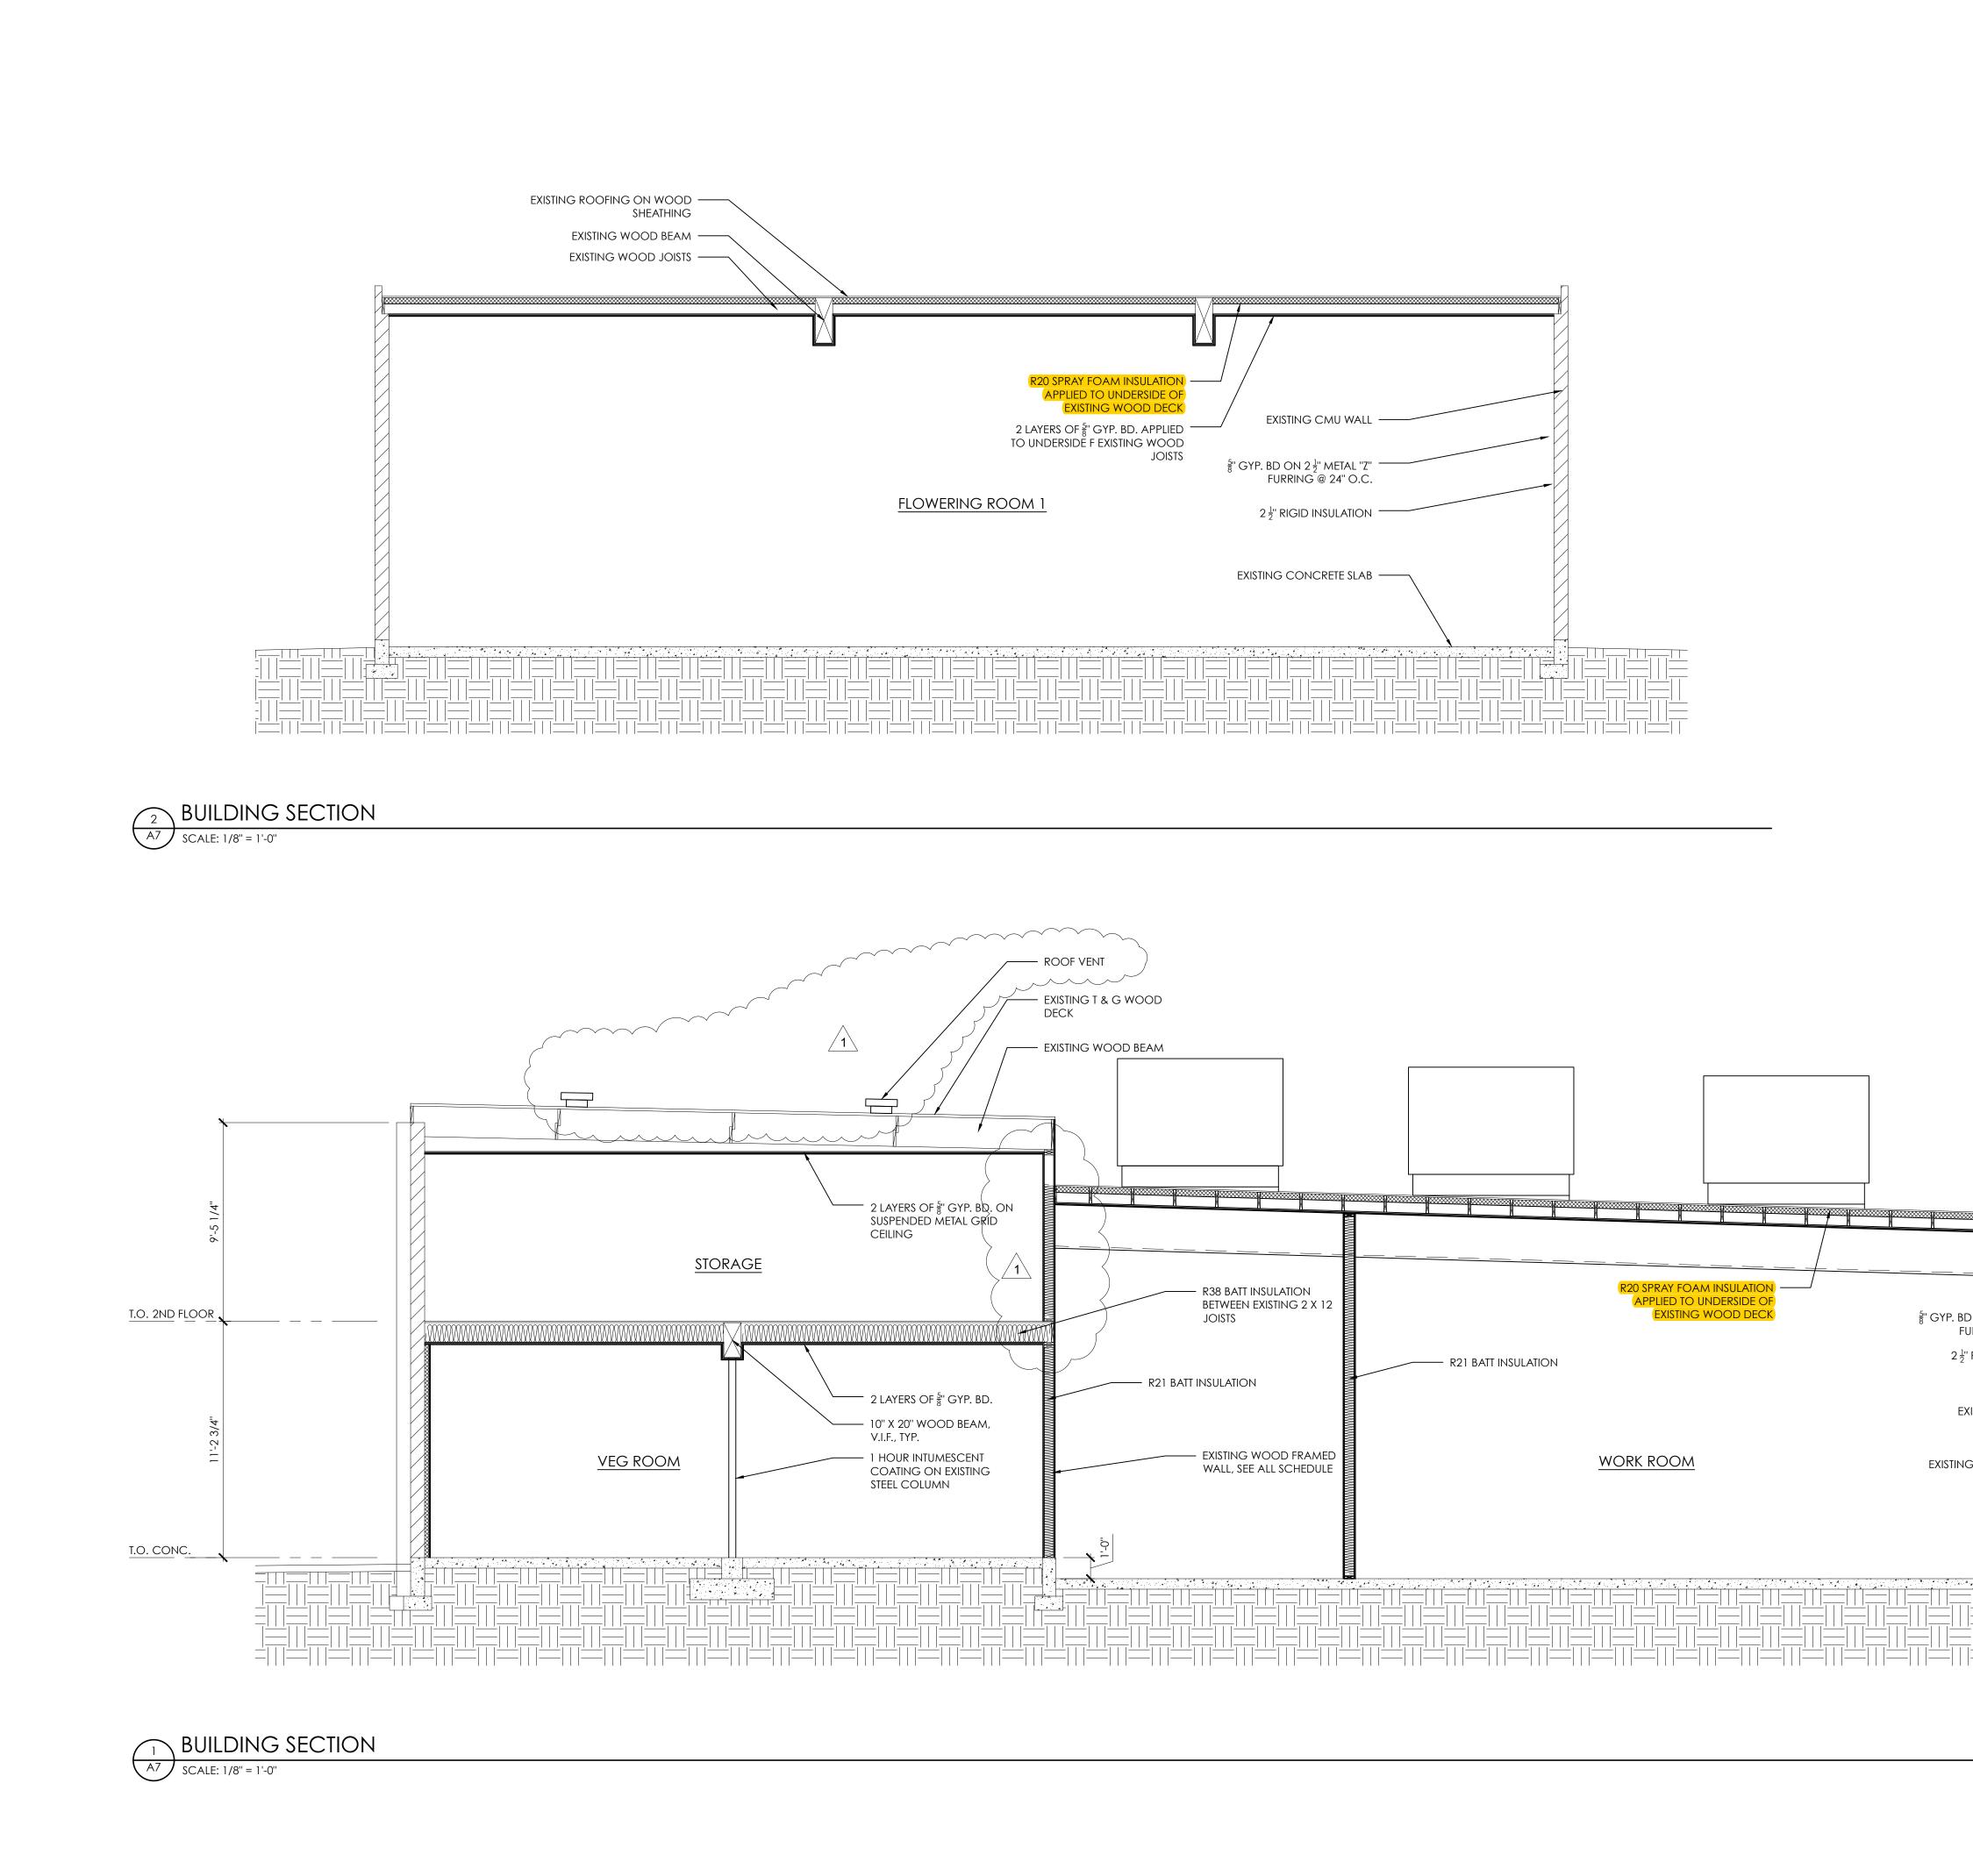

#### Appeal item 1

| Code Section           | 1203.2                                                                                                                                                                                                                                                                                                                                                                                                                                                                                                                                                                                                     |
|------------------------|------------------------------------------------------------------------------------------------------------------------------------------------------------------------------------------------------------------------------------------------------------------------------------------------------------------------------------------------------------------------------------------------------------------------------------------------------------------------------------------------------------------------------------------------------------------------------------------------------------|
| Requires               | Minimum of one inch vented air space between insulation and underside of roof sheathing.                                                                                                                                                                                                                                                                                                                                                                                                                                                                                                                   |
| Proposed Design        | Foamed in place rigid polyurethane foam insulation (3.5" @ R6.5 per inch, total R22.75 average) applied directly to the underside of the existing wood roof decking to create an air impermeable barrier below the dew point. A thermal barrier membrane (DC 315) will be applied to the foam insulation where exposed to the interior environment.?Please see the attached building plan A1, ceiling plan A3 and sections A5, A6 and A7 sheets. Detail 2/A3 illustrates the insulation detail.? Also attached is installation, safety and specifications for the foam insulation and the thermal barrier. |
| Reason for alternative | Due to the high moisture content of the production rooms, this type of insulation is excellent at protecting the existing structure and reducing potential for condensation on the underside of the roof deck. ?This system of insulation provides excellent, permanent thermal and moisture protection for the production spaces without the need for a vented roof.                                                                                                                                                                                                                                      |
|                        |                                                                                                                                                                                                                                                                                                                                                                                                                                                                                                                                                                                                            |

### APPEAL DECISION

Unvented attic space: Hold for additional information. Appellant may contact John Butler (503 823-7339) with questions.

| EXISTING 3/4"<br>PLYWOOD OR SOLID<br>WOOD SHEATHING            |                                              | EXISTING 3/4"<br>PLYWOOD OR SOLID<br>WOOD SHEATHING      | korbich                                                                                               |
|----------------------------------------------------------------|----------------------------------------------|----------------------------------------------------------|-------------------------------------------------------------------------------------------------------|
|                                                                |                                              | EXISTING WOOD<br>BEAM                                    | architects                                                                                            |
| INDICATED ON PLAN<br>2 X 10 OR 2 X 8<br>EXISTING WOOD          |                                              | 2                                                        |                                                                                                       |
| JOISTS<br>2 LAYERS OF 5"<br>FIRECORE GYPSUM<br>PANELS (ACTS AS |                                              | 2 LAYERS OF $\frac{5}{8}$ "<br>FIRECORE GYPSUM<br>PANELS | Korbich Architects                                                                                    |
| THERMAL BARRIER<br>FOR INSULATION)                             |                                              |                                                          | 2235 NE Klickitat Street<br>Portland, OR 97212<br>T: 503-750-9367<br>E:Skorbich@korbicharchitects.com |
|                                                                |                                              | HOUR FIRE RATED CEILING<br>A-FC-5406 OR RC-2601          | STERED ARCHIN                                                                                         |
|                                                                | E HOUR CEILING AT BEAM<br>.E: 1 1/2" = 1'-0" |                                                          | Stephen Korbich                                                                                       |
|                                                                |                                              |                                                          | Portland, Oregon<br>OF OPTION                                                                         |
|                                                                |                                              |                                                          |                                                                                                       |
|                                                                |                                              |                                                          |                                                                                                       |
|                                                                |                                              |                                                          |                                                                                                       |
|                                                                | — 3' X 3' ATTIC ACCESS<br>HATCH              |                                                          |                                                                                                       |
| <u></u>                                                        |                                              |                                                          |                                                                                                       |
|                                                                |                                              |                                                          |                                                                                                       |
|                                                                |                                              |                                                          |                                                                                                       |
|                                                                |                                              |                                                          |                                                                                                       |
|                                                                |                                              |                                                          |                                                                                                       |
|                                                                |                                              |                                                          |                                                                                                       |
| ,,,,,                                                          |                                              |                                                          |                                                                                                       |
|                                                                |                                              |                                                          |                                                                                                       |
|                                                                |                                              |                                                          |                                                                                                       |
|                                                                |                                              |                                                          |                                                                                                       |
|                                                                |                                              |                                                          |                                                                                                       |
|                                                                |                                              |                                                          | PERMIT SET                                                                                            |
|                                                                |                                              |                                                          | POT OF GOLD<br>CANNABIS PRODUCTION AND<br>PROCESSING FACILITY                                         |
|                                                                |                                              |                                                          | 8315 N BORTHWICK<br>PORTLAND, OR 97217                                                                |
|                                                                |                                              |                                                          |                                                                                                       |
|                                                                |                                              |                                                          | Project Number Sheet                                                                                  |
|                                                                |                                              |                                                          | <sup>Date</sup><br>10.06.2017 АЗ                                                                      |
|                                                                |                                              |                                                          | Scale<br>VARIES                                                                                       |
|                                                                |                                              |                                                          |                                                                                                       |