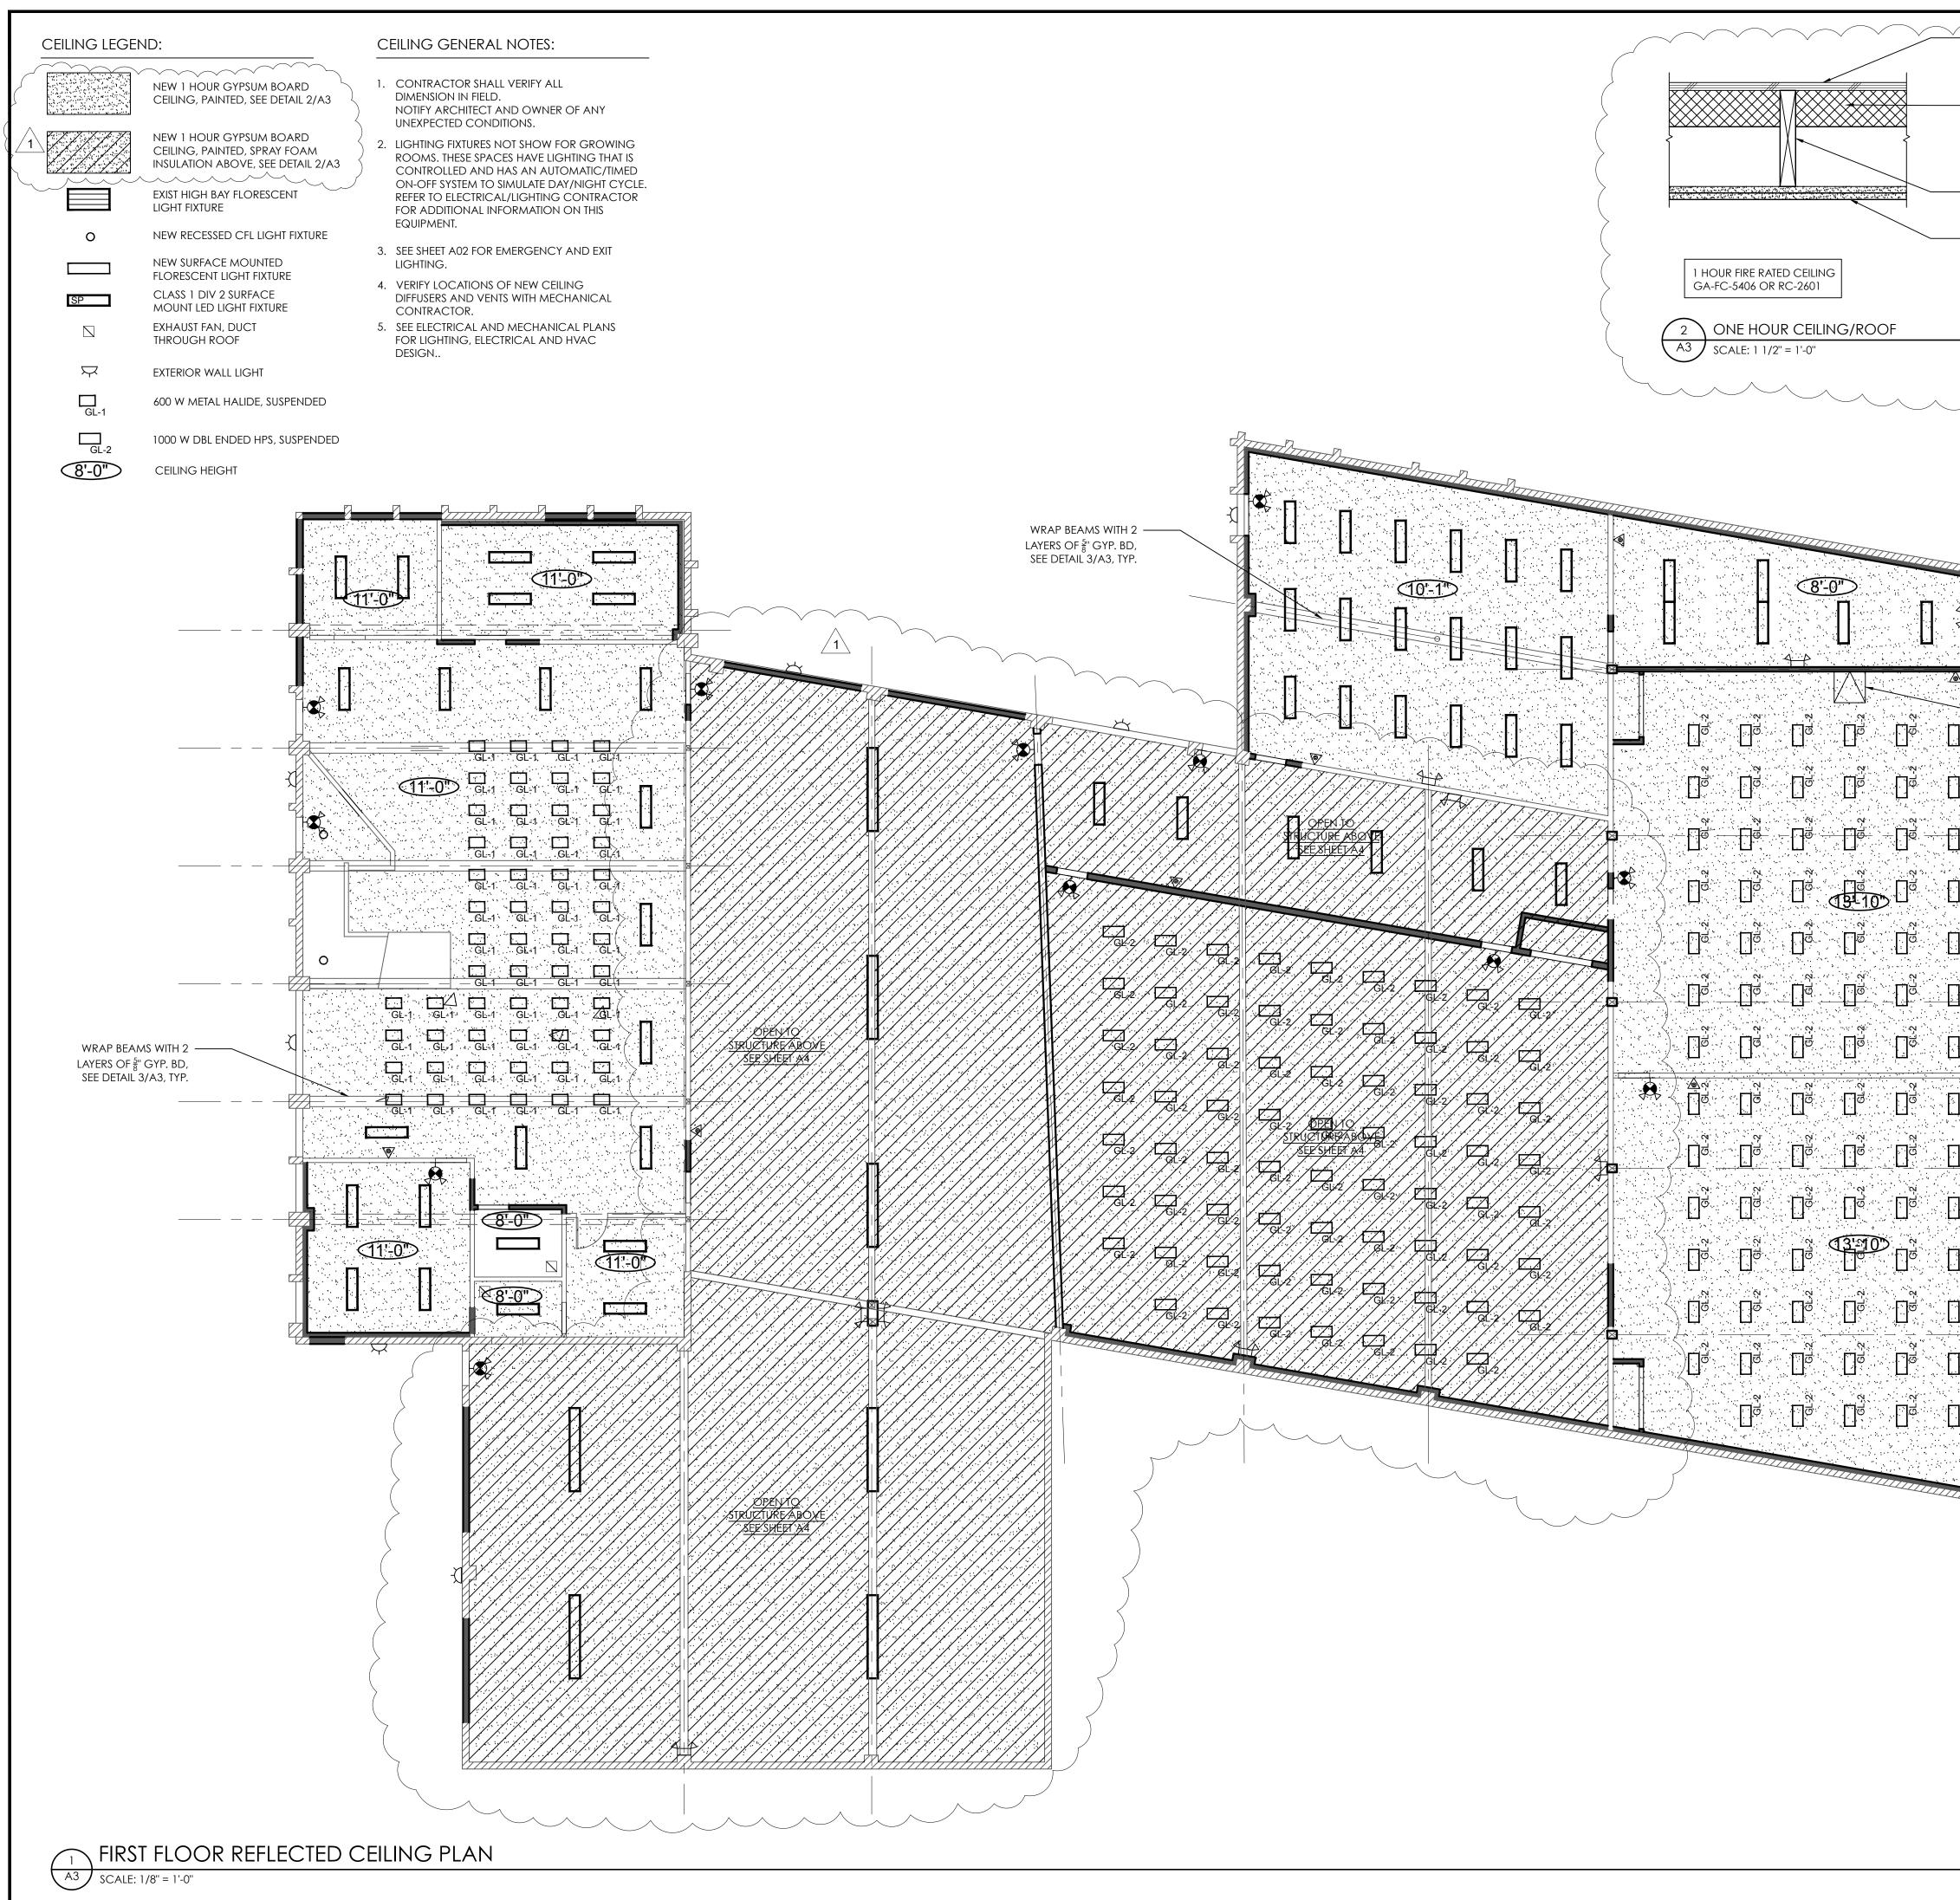

#### Appeal item 1

| Code Section           | 1203.2                                                                                                                                                                                                                                                                                                                                                                                                                                                                                                                                                                                                     |
|------------------------|------------------------------------------------------------------------------------------------------------------------------------------------------------------------------------------------------------------------------------------------------------------------------------------------------------------------------------------------------------------------------------------------------------------------------------------------------------------------------------------------------------------------------------------------------------------------------------------------------------|
| Requires               | Minimum of one inch vented air space between insulation and underside of roof sheathing.                                                                                                                                                                                                                                                                                                                                                                                                                                                                                                                   |
| Proposed Design        | Foamed in place rigid polyurethane foam insulation (3.5" @ R6.5 per inch, total R22.75 average) applied directly to the underside of the existing wood roof decking to create an air impermeable barrier below the dew point. A thermal barrier membrane (DC 315) will be applied to the foam insulation where exposed to the interior environment.?Please see the attached building plan A1, ceiling plan A3 and sections A5, A6 and A7 sheets. Detail 2/A3 illustrates the insulation detail.? Also attached is installation, safety and specifications for the foam insulation and the thermal barrier. |
| Reason for alternative | Due to the high moisture content of the production rooms, this type of insulation is excellent at protecting the existing structure and reducing potential for condensation on the underside of the roof deck. ?This system of insulation provides excellent, permanent thermal and moisture protection for the production spaces without the need for a vented roof.                                                                                                                                                                                                                                      |
|                        |                                                                                                                                                                                                                                                                                                                                                                                                                                                                                                                                                                                                            |