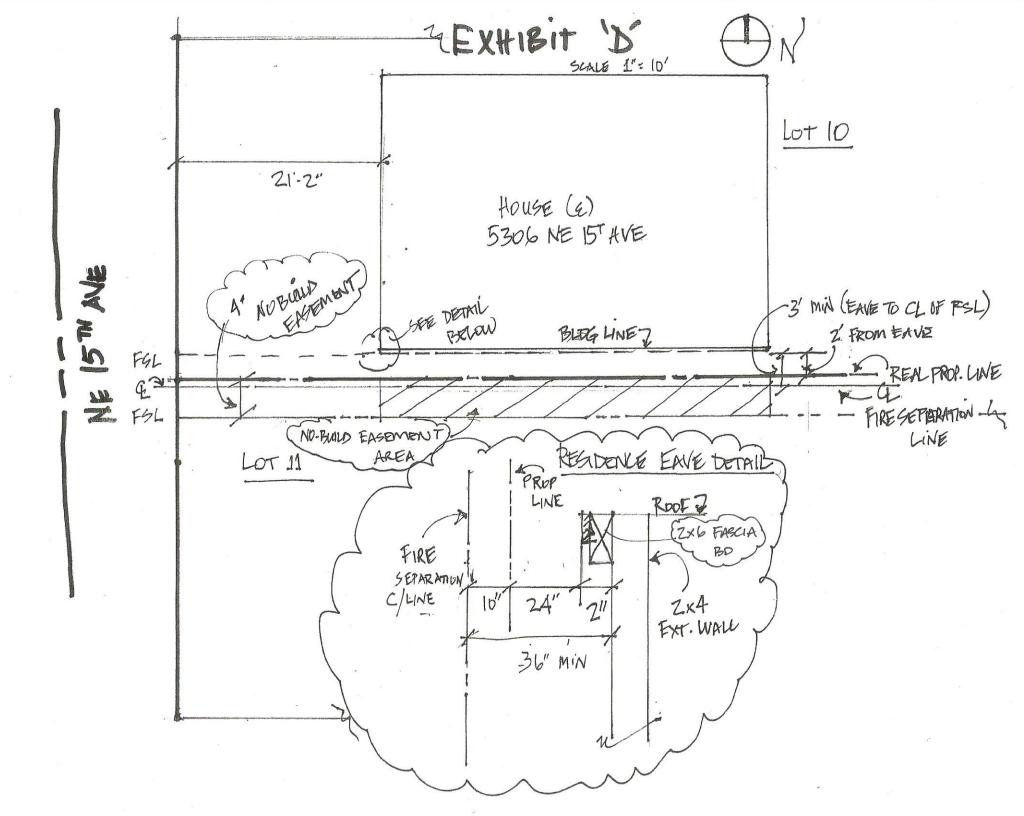

## From Concept to Construction

Phone: 503-823-7300 Email: bds@portlandoregon.gov 1900 SW 4th Ave, Portland, OR 97201 More Contact Info (http://www.portlandoregon.gov//bds/article/519984)

| Appeal ID: 15376                                                                                                                                                                                                                                             | endered - Held over from ID 15334 (7/5/                       | Project Address: 5306 NE 15th Ave                                                                                                                  |                                      |                                                     |
|--------------------------------------------------------------------------------------------------------------------------------------------------------------------------------------------------------------------------------------------------------------|---------------------------------------------------------------|----------------------------------------------------------------------------------------------------------------------------------------------------|--------------------------------------|-----------------------------------------------------|
| Hearing Date: 7/12/17   Case No.: B-026   Appeal Type: Building   Project Type: residential   Building/Business Name: MJN Builder   Appeal Involves: other: propose no-build easement so existing structure to be in compliance with building code per 302.1 |                                                               | Appellant Name: Mike Nedelisky                                                                                                                     |                                      |                                                     |
|                                                                                                                                                                                                                                                              |                                                               | Appellant Phone: 503-936-5586   Plans Examiner/Inspector: John Butler   Stories: 1 Occupancy: Single family Construction Type:   2x4 esterior wall |                                      |                                                     |
|                                                                                                                                                                                                                                                              |                                                               |                                                                                                                                                    | Fire Sprinklers: No                  |                                                     |
|                                                                                                                                                                                                                                                              |                                                               |                                                                                                                                                    | LUR or Permit Application No.: 15334 |                                                     |
|                                                                                                                                                                                                                                                              |                                                               | Plan Submitted Option: pdf [File 1]                                                                                                                |                                      | Description of the standard formality and identical |
|                                                                                                                                                                                                                                                              |                                                               | APPEAL INFORI                                                                                                                                      | tion: pdf [File 1]                   | Proposed use: single family residential             |
| APPEAL INFORI                                                                                                                                                                                                                                                |                                                               | Proposed use: single family residential                                                                                                            |                                      |                                                     |
| APPEAL INFORI                                                                                                                                                                                                                                                | MATION SHEET<br>302.1                                         | Butler meeting on 7-10-17. Please submit to be heard this                                                                                          |                                      |                                                     |
|                                                                                                                                                                                                                                                              | MATION SHEET<br>302.1<br>This is a revised Exhibit D per John | Butler meeting on 7-10-17. Please submit to be heard this                                                                                          |                                      |                                                     |

Omission of Fire rated construction within 3' of the property line: Granted as proposed with 4 foot nobuild easement.

The easement must include language that prohibits the construction of fences and eaves in this width and that establishes the centerline of the easement as the implied property line for the purpose of determining fire separation distance for future development on the adjacent lot. The easement must be reviewed and approved by BDS prior to recording.

Note that eaves and fences may not be located in the easement.

Appellant may contact Nancy Thorington (503-823-7023) for more information.

The Administrative Appeal Board finds with the conditions noted, that the information submitted by the appellant demonstrates that the approved modifications or alternate methods are consistent with the intent of the code; do not lessen health, safety, accessibility, life, fire safety or structural requirements; and that special conditions unique to this project make strict application of those code sections impractical.