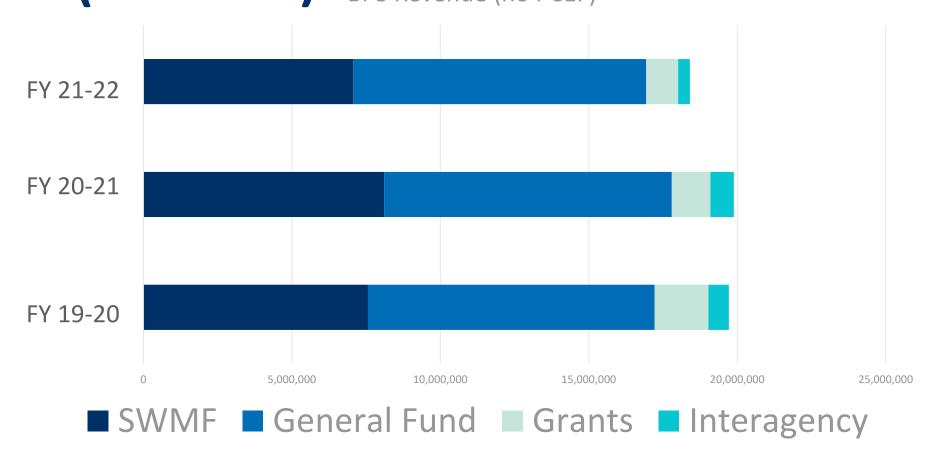

# BPS Budget Advisory Committee: Meeting #1

Introductions/Shared Intentions
BPS Strategic Plan
FY 21-22 Budget Review
FY 22-23 Scenario Development
Next Three months at BAC



### **Roles & Purpose of BAC**

- Understand the BPS work program, priorities and funding sources.
- Share community perspectives, particularly the needs and priorities of historically underrepresented communities.
- Inform and advise on how BPS prioritizes its discretionary resources to achieve desired community outcomes.



# What does success look like for this advisory committee for you?



# What are you bringing to this process?



#### **BPS Revenue FY 21-22**





# BPS Revenue FY 21-22 (No PCEF) BPS Revenue (no PCEF)





#### PLANNING AND URBAN DESIGN STAFFING LEVELS





#### **BPS Revenue FY 21-22**

General Fund 9,865,100

Solid Waste Management Fund 7,067,000

Interagency Agreements 394,500

Grants 1,076,000

Portland Clean Energy Fund 75,255,000\*



### **Funding Constraints**



**Most Restrictive** 

**Most Flexible** 



# **Program Funding**

|                       |           |            |           | ·          |
|-----------------------|-----------|------------|-----------|------------|
| Program               | Personnel | EMS I      | IMS       | Total      |
|                       |           |            |           |            |
| Planning              | 5,045,000 | 232,000    | 221,000   | 5,498,000  |
| Waste                 | 2,902,000 | 4,125,000  | 528,000   | 7,555,000  |
|