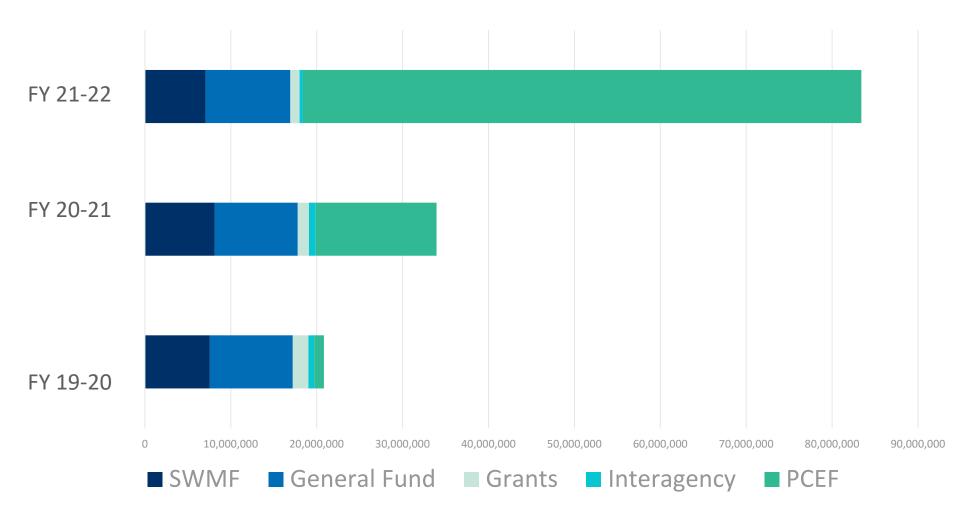

#### **BPS Revenue FY 21-22**

#### **BPS Revenue FY 21-22**

General Fund 9,865,100

Solid Waste Management Fund 7,067,000

Interagency Agreements 394,500

Grants 1,076,000

Portland Clean Energy Fund 75,255,000\*