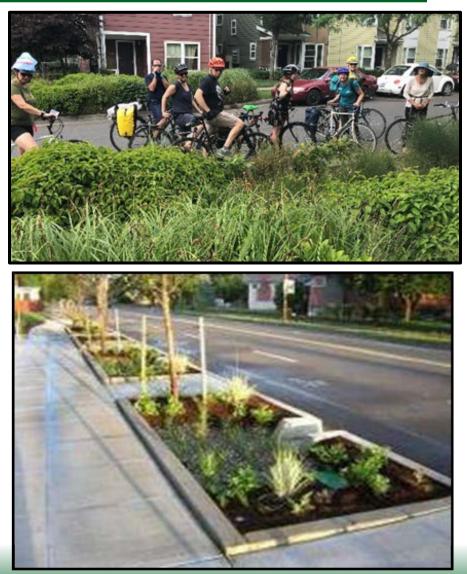

#### **Project Details**

- ~ 2 miles of combined sewer pipe replacement or rehabilitation
- 55 non-conforming sewer extensions
- 58 vegetated green street stormwater facilities
- 75 curb ramps updated to meet ADA