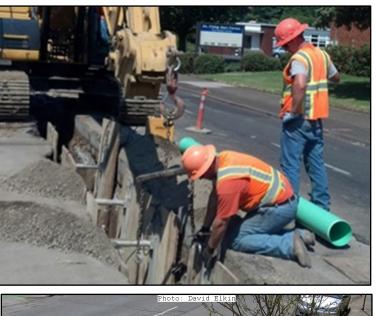

#### **Project Details**

- ~ 2 miles of combined sewer pipe replacement or rehabilitation
- 55 non-conforming sewer extensions
- 58 vegetated green street stormwater facilities
- 75 curb ramps updated to meet ADA