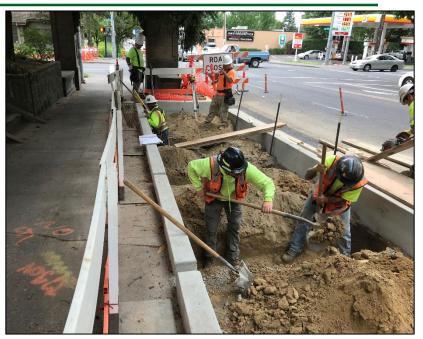

#### **Project Details**

- ~ 2 miles of combined sewer pipe replacement or rehabilitation
- 55 non-conforming sewer extensions
- 58 vegetated green street stormwater facilities
- 75 curb ramps updated to meet ADA