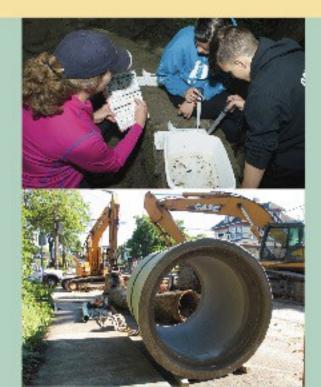

#### **Project Details**

- ~ 2 miles of combined sewer pipe replacement or rehabilitation
- 55 non-conforming sewer extensions
- 58 vegetated green street stormwater facilities
- 75 curb ramps updated to meet ADA