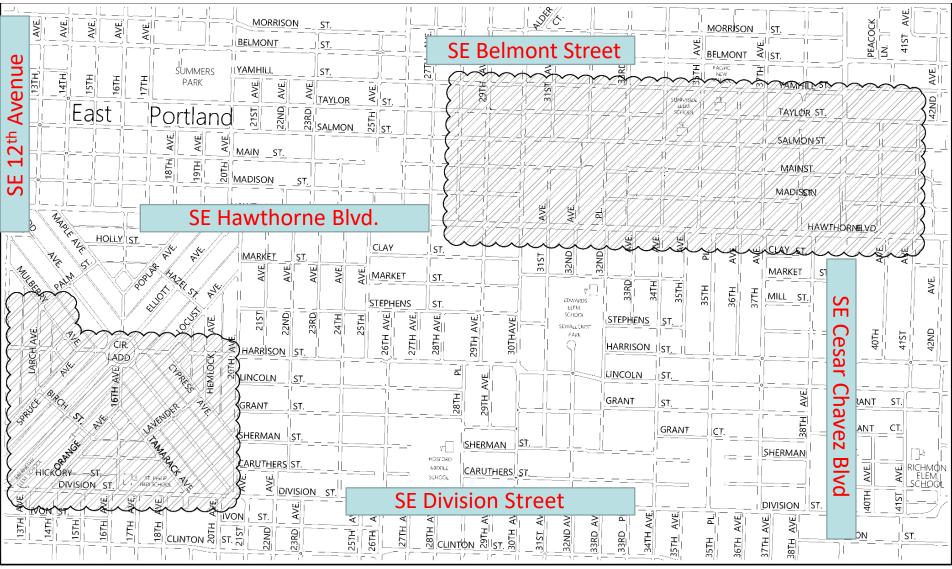

#### **Project Location(s)**

190367

#### **Project Location – Ladd's South**

Environmental Services | E10368 Sunnyside/Ladd's South Recon & Green Streets

#### **Project Location – Sunnyside South**

190367