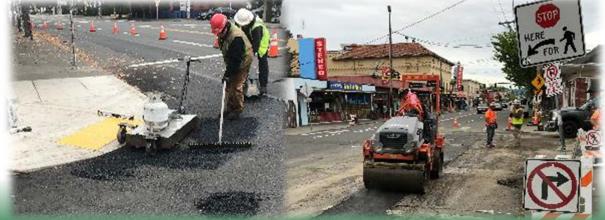

#### **Project Details**

- ~ 2 miles of combined sewer pipe replacement or rehabilitation
- 55 non-conforming sewer extensions
- 58 vegetated green street stormwater facilities
- 75 curb ramps updated to meet ADA