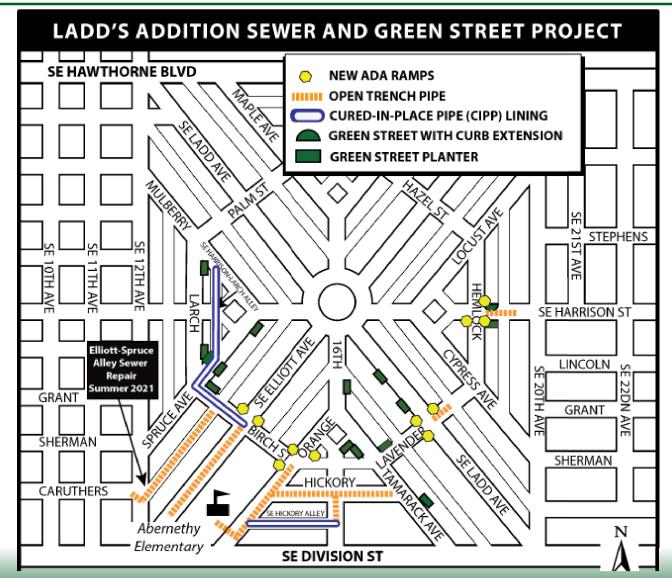

#### **Project Location – Ladd's South**

Environmental Services | E10368 Sunnyside/Ladd's South Recon & Green Streets

#### **Project Details**

- ~ 2 miles of combined sewer pipe replacement or rehabilitation
- 55 non-conforming sewer extensions
- 58 vegetated green street stormwater facilities
- 75 curb ramps updated to meet ADA