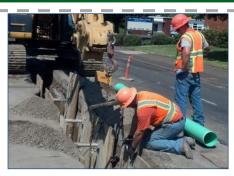

#### **Project Details**

- ~ 2 miles of combined sewer pipe replacement or rehabilitation
- 55 non-conforming sewer extensions
- 58 vegetated green street stormwater facilities
- 75 curb ramps updated to meet ADA