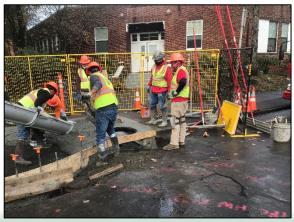

#### **Project Details**

- ~ 2 miles of combined sewer pipe replacement or rehabilitation
- 55 non-conforming sewer extensions
- 58 vegetated green street stormwater facilities
- 75 curb ramps updated to meet ADA