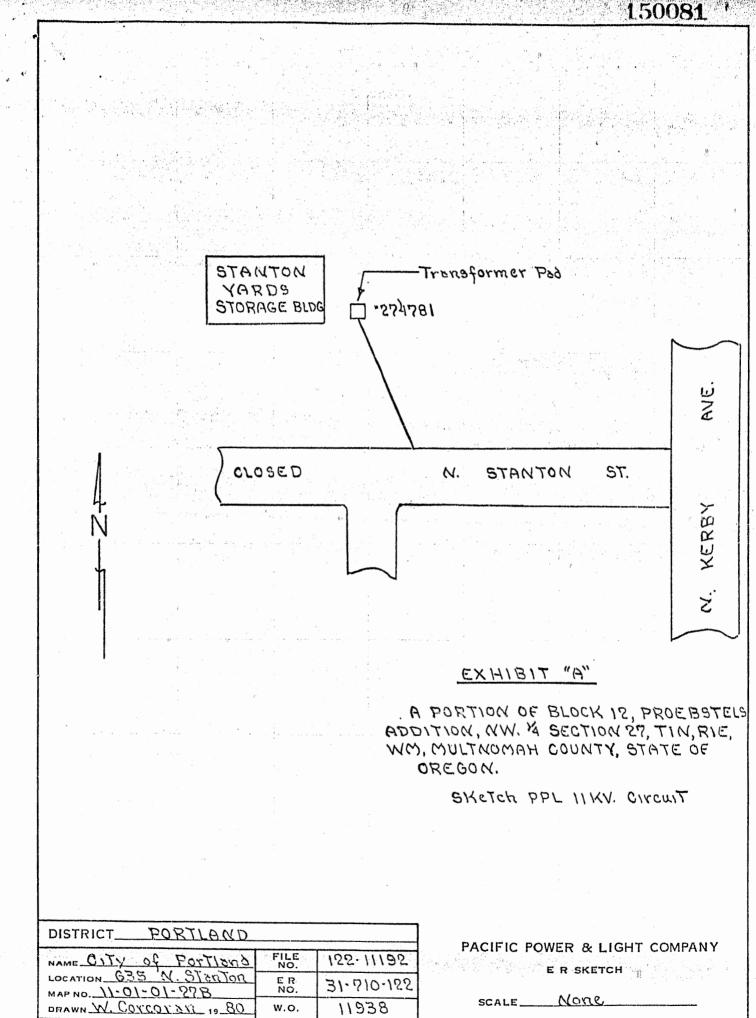

> A portion of Block 12, Proebstels Addition, in Northwest %, Section 27,, Township 1 North, Range 1 Mast, Willamette Meridian, Multnomah County, State of Oregon.

This easement is for that portion of the 11KV facilities as more particularly shown on Exhibit "A" attached hereto and by this reference made a part thereof.

> A portion of Block 12, Proebstels Addition, in Northwest %, Section 27,, Township 1 North, Range 1 Fast, Willamette Meridian, Multnomah County, State of Oregon.

This easement is for that portion of the 11KV facilities as more particularly shown on Exhibit "A" attached hereto and by this reference made a part thereof.