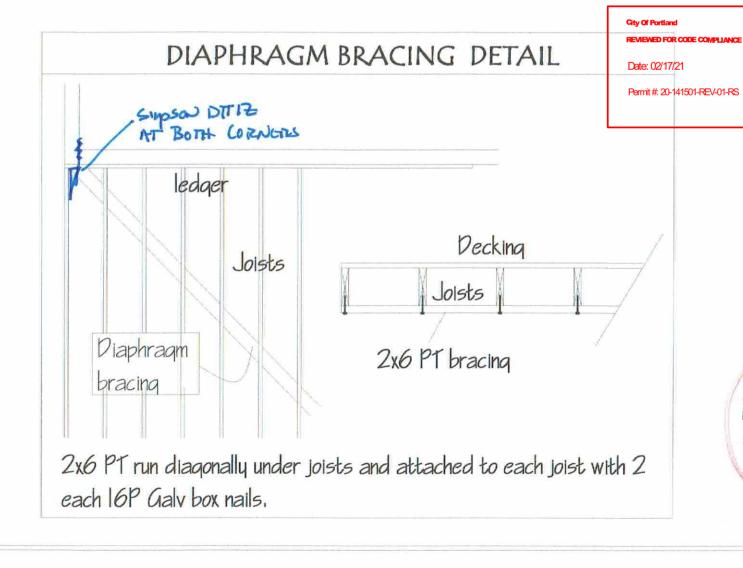

JOISTS: 2x10PT on 16" Centers

BEAM: 6X12PT POSTS: 6X6PT

HANGERS: LUS210Z POST BASES: CCQ66 POST CAPS: AC6

FOOTINGS: 20round x 24deep

REVIEWED FOR CODE COMPLIANCE Date: 02/17/21

City Of Portland

Permit #: 20-141501-REV-01-RS BRACING: 6x6 Knee Bracing see detail Not Res D

TENSION TIES: Simpson DTT1Z Ties at each corner (2 EA.)

JOISTS: 2x10PT on 16" Centers

BEAM: 6X12PT POSTS: 6X6PT

HANGERS: LUS210Z POST BASES: CCQ66 POST CAPS: AC6

FOOTINGS: 20round x 24deep

Permit #: 20-141501-REV-01-RS BRACING: 6x6 Diaphram Bracing see detail NOT IZEO D

TENSION TIES: Simpson DTT1Z Ties at each corner (2 EA.)

JOISTS: 2x10PT on 16" Centers

BEAM: 6X12PT POSTS: 6X6PT HANGERS: LUS210Z

POST BASES: CCQ66 POST CAPS: AC6

FOOTINGS: 20round x 24deep

Permit #: 20-141501-REV-01-RS BRACING: 6x6 Diaphram Bracing see detail NOT REO'D