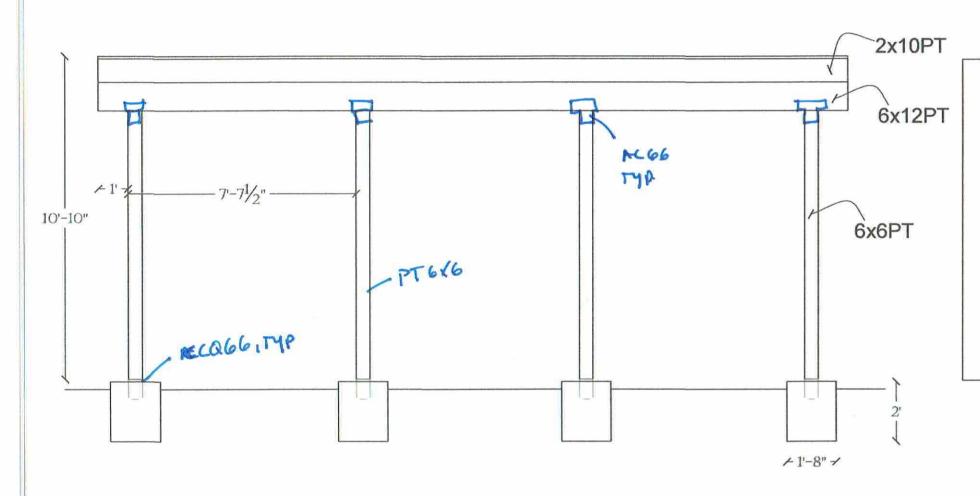

## Side Elevation

Project #

20059

Supson LUSZIO ZK BLKG w/(2)10d HANGER MENAIL - ACG CAD 2×10 PT PT 6x6 POST LEDGER 10'-10" CCQGG BASE ×1'-8" ×

NOTE: RAILING BY OTHERS

## DETAIL

LEDGER: 2x10PT Attached to concrete wall (2) w/ 1/4" Split Bolts on 16" Centers

LEDGER: 2x10PT Attached to wood w/ (2) 4.5" SDS Screws on 16"

TENSION TIES: Simpson DTT1Z Ties at each corner (2 EA.)

JOISTS: 2x10PT on 16" Centers

BEAM: 6X12PT POSTS: 6X6PT

HANGERS: LUS210Z POST BASES: CCQ66 POST CAPS: AC6

FOOTINGS: 20round x 24deep

REVIEWED FOR CODE COMPLIANCE Date: 02/17/21

City Of Portland

Permit #: 20-141501-REV-01-RS BRACING: 6x6 Knee Bracing see detail Not Res D

RAILING BY OTHERS - NOT IN SCOPE

20-141501 RS REV 01

Page:

2054

20059