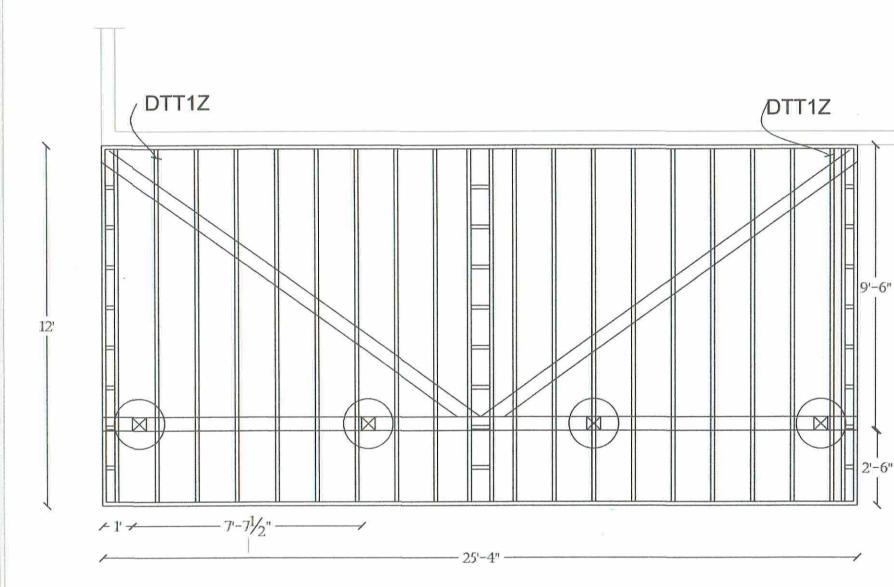

## **DETAIL**

LEDGER: 2x10PT Attached to concrete wall (2) w/ 1/4" Split Bolts on 16" Centers

City Of Portland

Date: 02/17/21

REVIEWED FOR CODE COMPLIANCE

LEDGER: 2x10PT Attached to wood w/ (2) 4.5" SDS Screws on 16"

TENSION TIES: Simpson DTT1Z Ties at each corner (2 EA.)

JOISTS: 2x10PT on 16" Centers

BEAM: 6X12PT POSTS: 6X6PT

HANGERS: LUS210Z POST BASES: CCQ66 POST CAPS: AC6

FOOTINGS: 20round x 24deep

Permit #: 20-141501-REV-01-RS BRACING: 6x6 Diaphram Bracing see detail NOT IZEO D

RAILING BY OTHERS - NOT IN SUPE