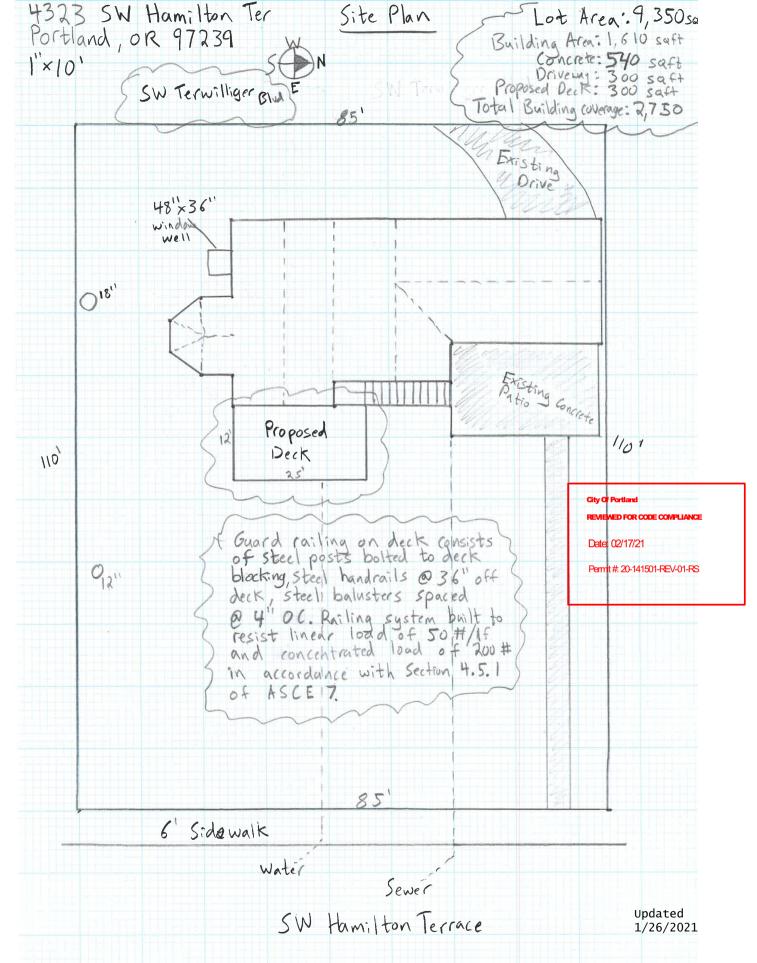

## Side Elevation

Project #

20059

Supson LUSZIO ZK BLKG w/(2)10d HANGER MENAIL - ACG CAD 2×10 PT PT 6x6 POST LEDGER 10'-10" CCQGG BASE ×1'-8" ×

NOTE: RAILING BY OTHERS

## DETAIL

LEDGER: 2x10PT Attached to concrete wall (2) w/ 1/4" Split Bolts on 16" Centers

LEDGER: 2x10PT Attached to wood w/ (2) 4.5" SDS Screws on 16"

TENSION TIES: Simpson DTT1Z Ties at each corner (2 EA.)

JOISTS: 2x10PT on 16" Centers

BEAM: 6X12PT POSTS: 6X6PT

HANGERS: LUS210Z POST BASES: CCQ66 POST CAPS: AC6

FOOTINGS: 20round x 24deep

REVIEWED FOR CODE COMPLIANCE Date: 02/17/21

City Of Portland

Permit #: 20-141501-REV-01-RS BRACING: 6x6 Knee Bracing see detail Not Res D

RAILING BY OTHERS - NOT IN SCOPE

20-141501 RS REV 01

Page:

2054

20059