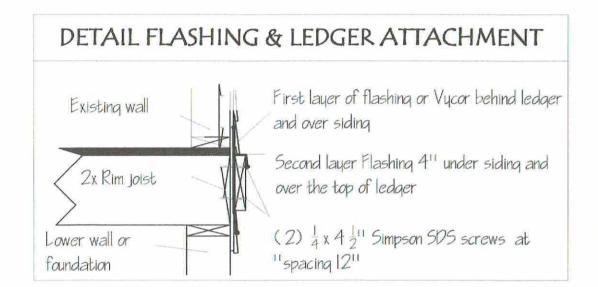

## DETAIL

LEDGER: 2x10PT Attached to concrete wall (2) w/ 1/4" Split Bolts on 16" Centers

LEDGER: 2x10PT Attached to wood w/ (2) 4.5" SDS Screws on 16"

TENSION TIES: Simpson DTT1Z Ties at each corner (2 EA.)

## **DETAIL**

LEDGER: 2x10PT Attached to concrete wall (2) w/ 1/4" Split Bolts on 16" Centers

City Of Portland

Date: 02/17/21

REVIEWED FOR CODE COMPLIANCE

LEDGER: 2x10PT Attached to wood w/ (2) 4.5" SDS Screws on 16"

## DETAIL

LEDGER: 2x10PT Attached to concrete wall (2) w/ 1/4" Split Bolts on 16" Centers

City Of Portland

Date: 02/17/21

REVIEWED FOR CODE COMPLIANCE

LEDGER: 2x10PT Attached to wood w/ (2) 4.5" SDS Screws on 16"