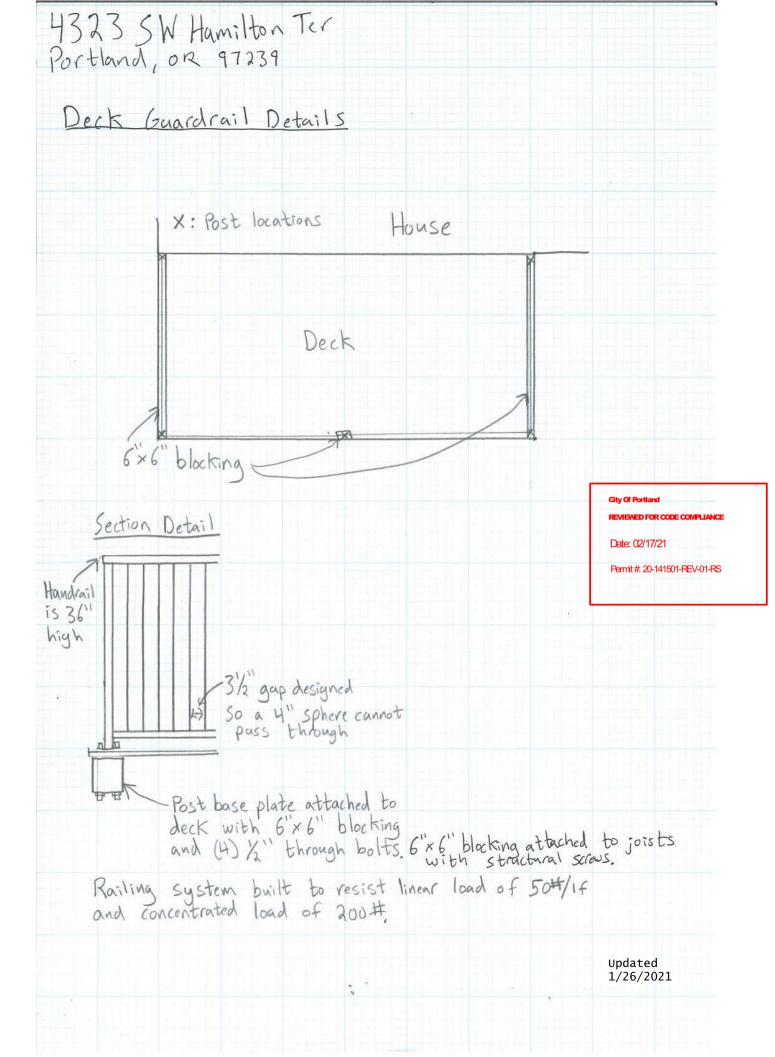

## **DETAIL**

LEDGER: 2x10PT Attached to concrete wall (2) w/ 1/4" Split Bolts on 16" Centers

City Of Portland

Date: 02/17/21

REVIEWED FOR CODE COMPLIANCE

LEDGER: 2x10PT Attached to wood w/ (2) 4.5" SDS Screws on 16"

TENSION TIES: Simpson DTT1Z Ties at each corner (2 EA.)

JOISTS: 2x10PT on 16" Centers

BEAM: 6X12PT POSTS: 6X6PT

HANGERS: LUS210Z POST BASES: CCQ66 POST CAPS: AC6

FOOTINGS: 20round x 24deep

Permit #: 20-141501-REV-01-RS BRACING: 6x6 Diaphram Bracing see detail NOT IZEO D

RAILING BY OTHERS - NOT IN SUPE