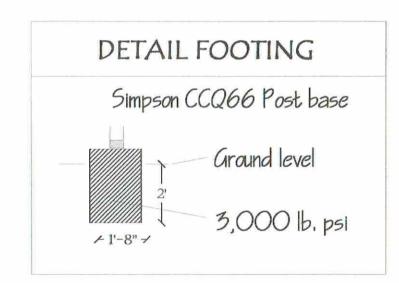

JOISTS: 2x10PT on 16" Centers

BEAM: 6X12PT POSTS: 6X6PT

HANGERS: LUS210Z POST BASES: CCQ66 POST CAPS: AC6

FOOTINGS: 20round x 24deep

REVIEWED FOR CODE COMPLIANCE Date: 02/17/21

City Of Portland

Permit #: 20-141501-REV-01-RS BRACING: 6x6 Knee Bracing see detail Not Res D

TENSION TIES: Simpson DTT1Z Ties at each corner (2 EA.)

JOISTS: 2x10PT on 16" Centers

BEAM: 6X12PT POSTS: 6X6PT

HANGERS: LUS210Z POST BASES: CCQ66 POST CAPS: AC6

FOOTINGS: 20round x 24deep

Permit #: 20-141501-REV-01-RS BRACING: 6x6 Diaphram Bracing see detail NOT IZEO D

TENSION TIES: Simpson DTT1Z Ties at each corner (2 EA.)

JOISTS: 2x10PT on 16" Centers

BEAM: 6X12PT POSTS: 6X6PT HANGERS: LUS210Z

POST BASES: CCQ66 POST CAPS: AC6

FOOTINGS: 20round x 24deep

Permit #: 20-141501-REV-01-RS BRACING: 6x6 Diaphram Bracing see detail NOT REO'D