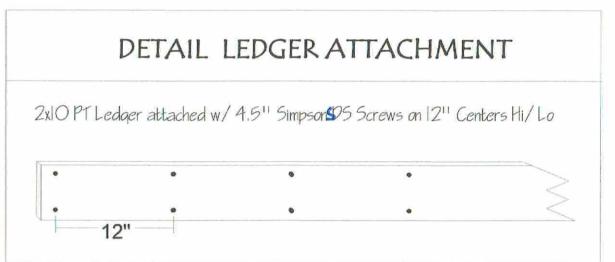

## DETAIL

LEDGER: 2x10PT Attached to concrete wall (2) w/ 1/4" Split Bolts on 16" Centers

LEDGER: 2x10PT Attached to wood w/ (2) 4.5" SDS Screws on 16"

TENSION TIES: Simpson DTT1Z Ties at each corner (2 EA.)

## **DETAIL**

LEDGER: 2x10PT Attached to concrete wall (2) w/ 1/4" Split Bolts on 16" Centers

City Of Portland

Date: 02/17/21

REVIEWED FOR CODE COMPLIANCE

LEDGER: 2x10PT Attached to wood w/ (2) 4.5" SDS Screws on 16"

## DETAIL

LEDGER: 2x10PT Attached to concrete wall (2) w/ 1/4" Split Bolts on 16" Centers

City Of Portland

Date: 02/17/21

REVIEWED FOR CODE COMPLIANCE

LEDGER: 2x10PT Attached to wood w/ (2) 4.5" SDS Screws on 16"