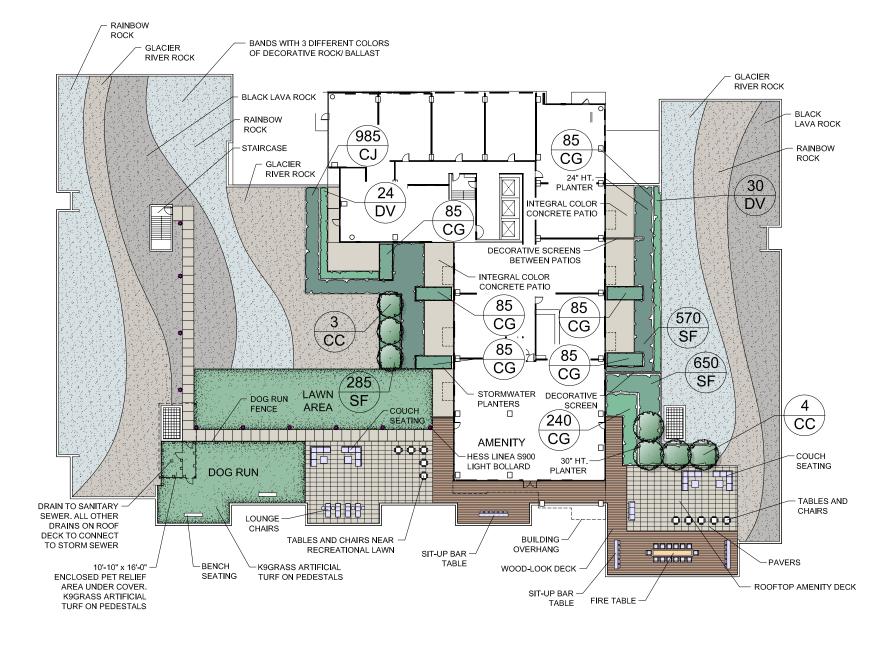

# DECORATIVE ROOF GRAVEL

GLACIER GREEN ROCK

BLACK LAVA ROCK

**BUCKSKIN ROCK** 

L1.09

**PROFESSIONAL SEAL** 

SCALE: 3/32"=1'-0"

| Upd | ated: | Block 4 | 41 E | Ecoroof | Roof  | Terrace |
|-----|-------|---------|------|---------|-------|---------|
| Opu |       |         |      | -001001 | 1,001 | 1 UTUUU |

#### **BUILDING 44**

RAINBOW ROCK

0 8 16 32

10 TOTAL (BUILDING 44) 10 TOTAL (BUILDING 41)

GLACIER RIVER ROCK BLACK LAVA ROCK

### LANDSCAPE - ROOF TERRACE - B44 LAND USE REVIEW # (LU-20-102914 DZM GW) EXHIBIT C.224

ALAMO MANHATTAN BLOCKS | TYPE III LAND USE REVIEW SUBMITTAL | 6/22/2020