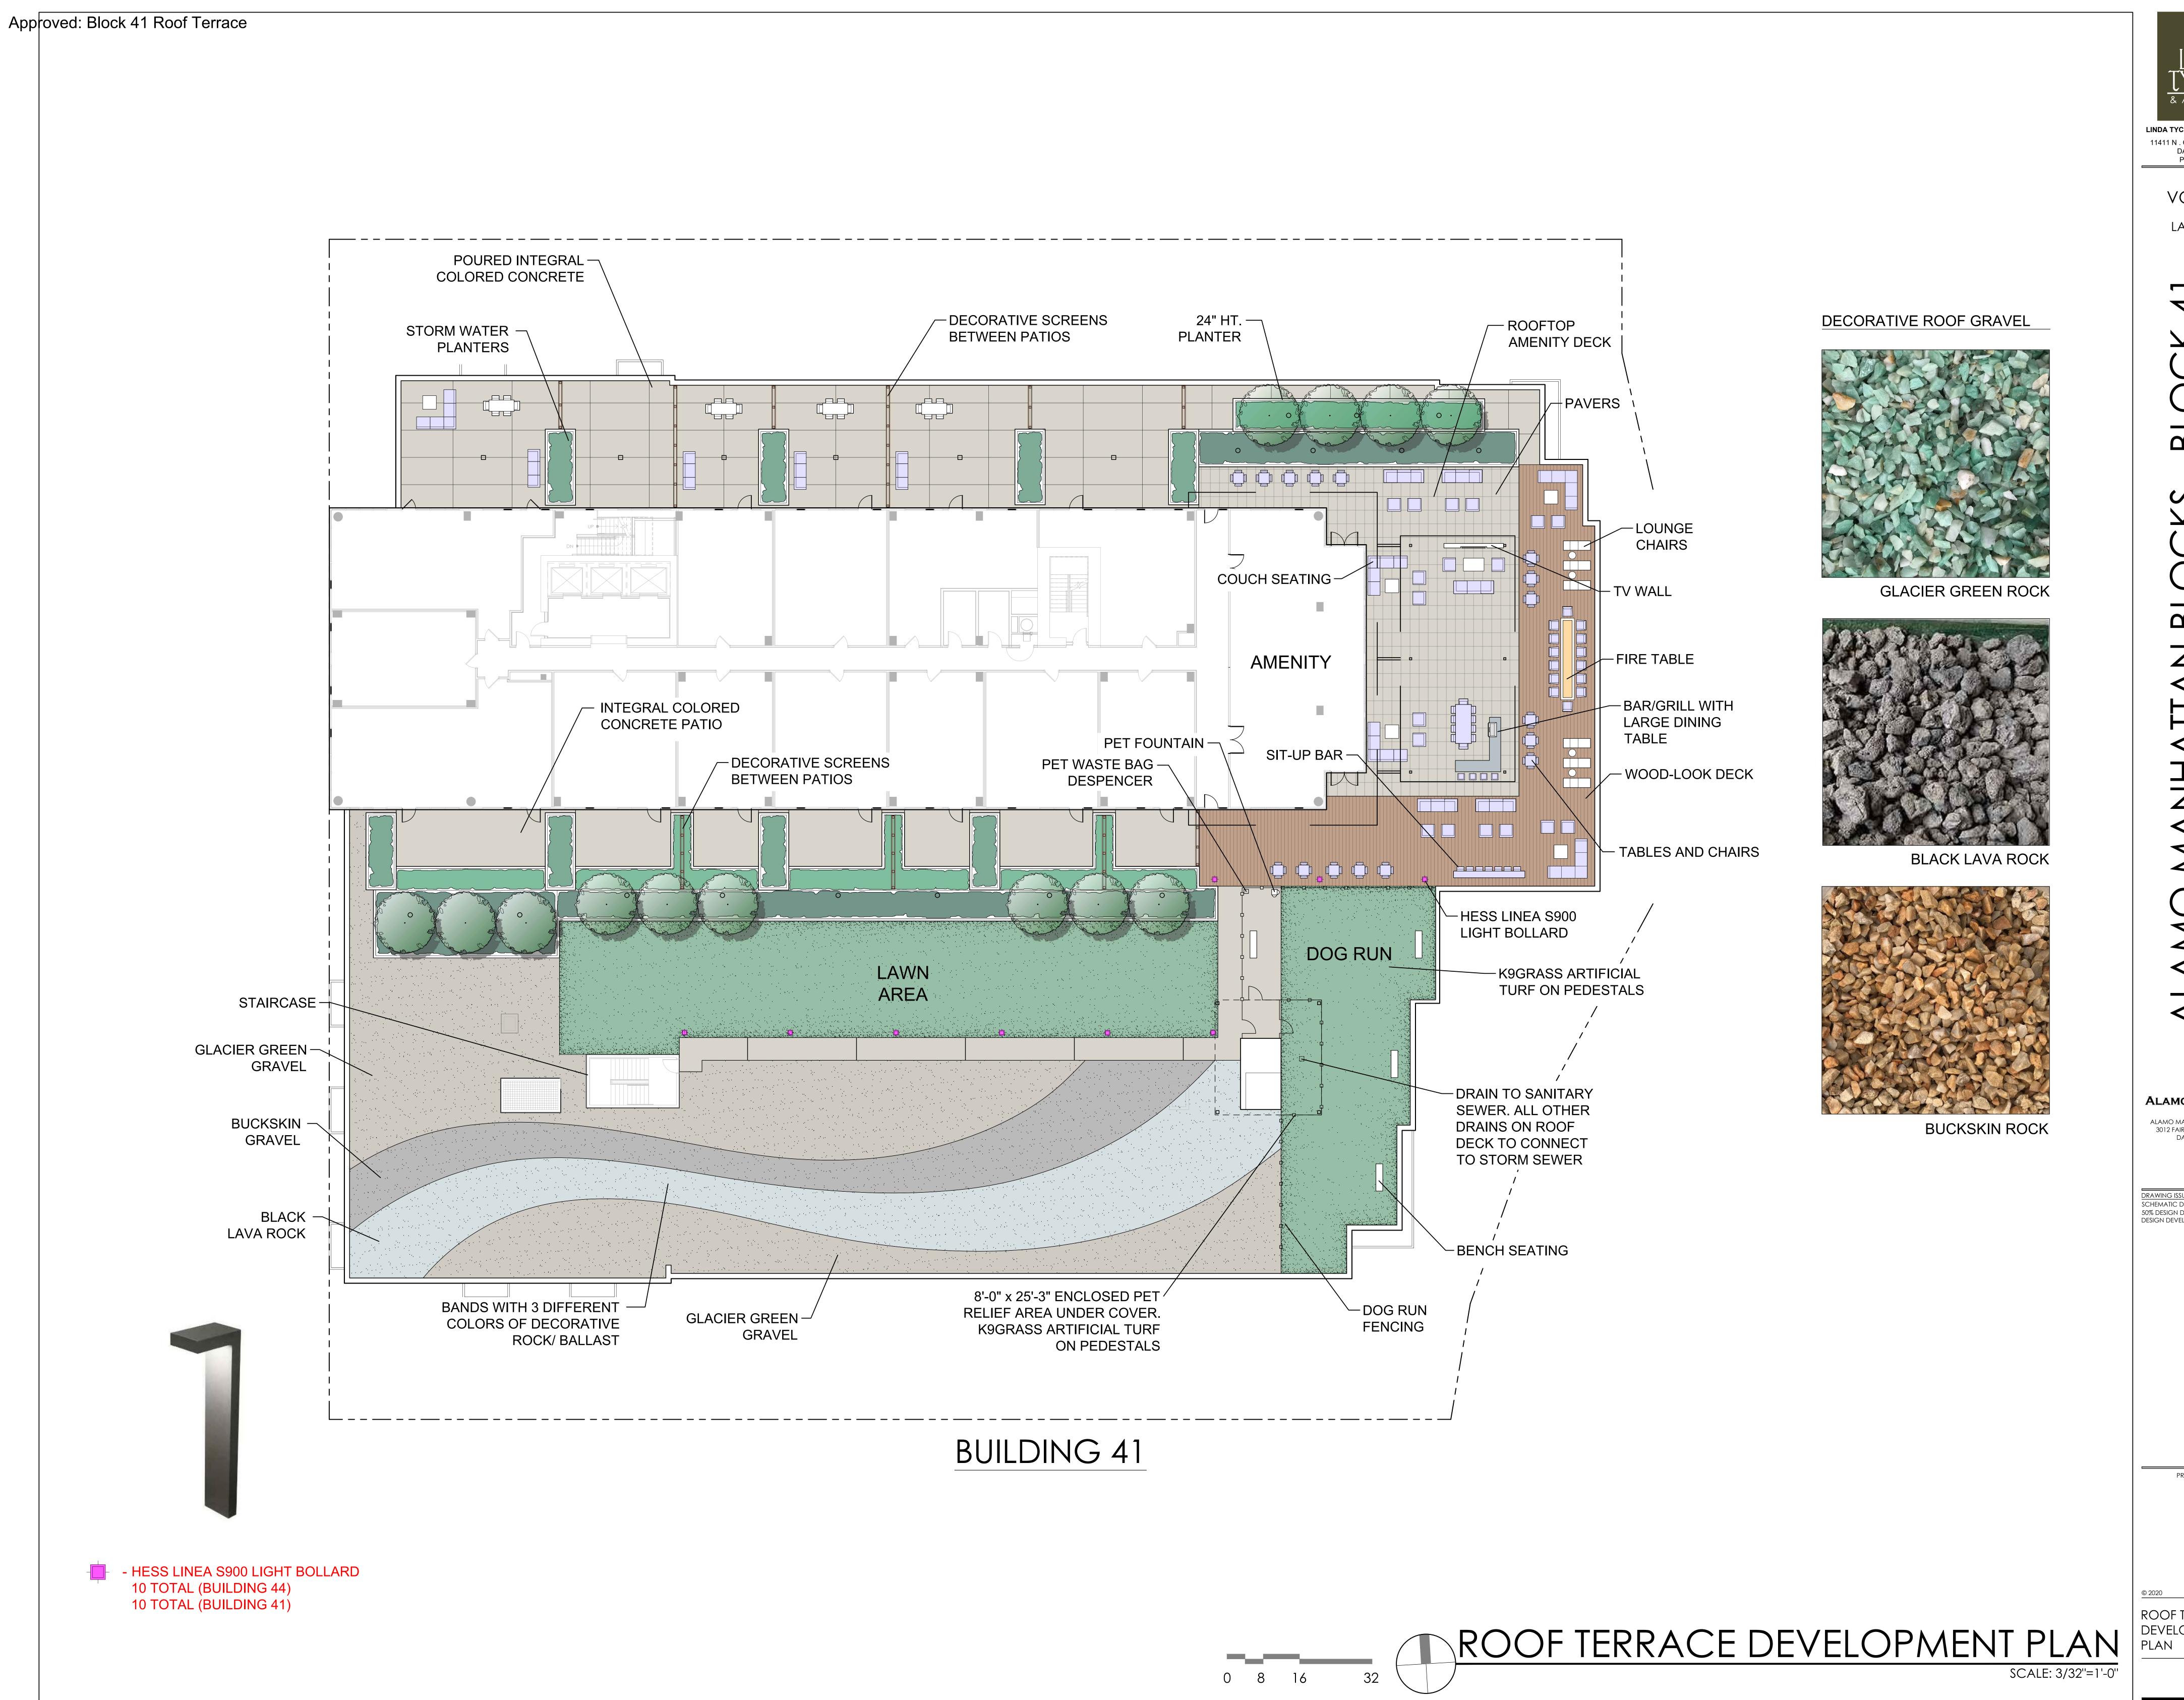

# DECORATIVE ROOF GRAVEL

GLACIER GREEN ROCK

BLACK LAVA ROCK

**BUCKSKIN ROCK** 

L1.09

**PROFESSIONAL SEAL** 

SCALE: 3/32"=1'-0"

| Upd | ated: | Block 4 | 41 E | Ecoroof | Roof  | Terrace |
|-----|-------|---------|------|---------|-------|---------|
| Opu |       |         |      | -001001 | 1,001 | 1 UTUUU |