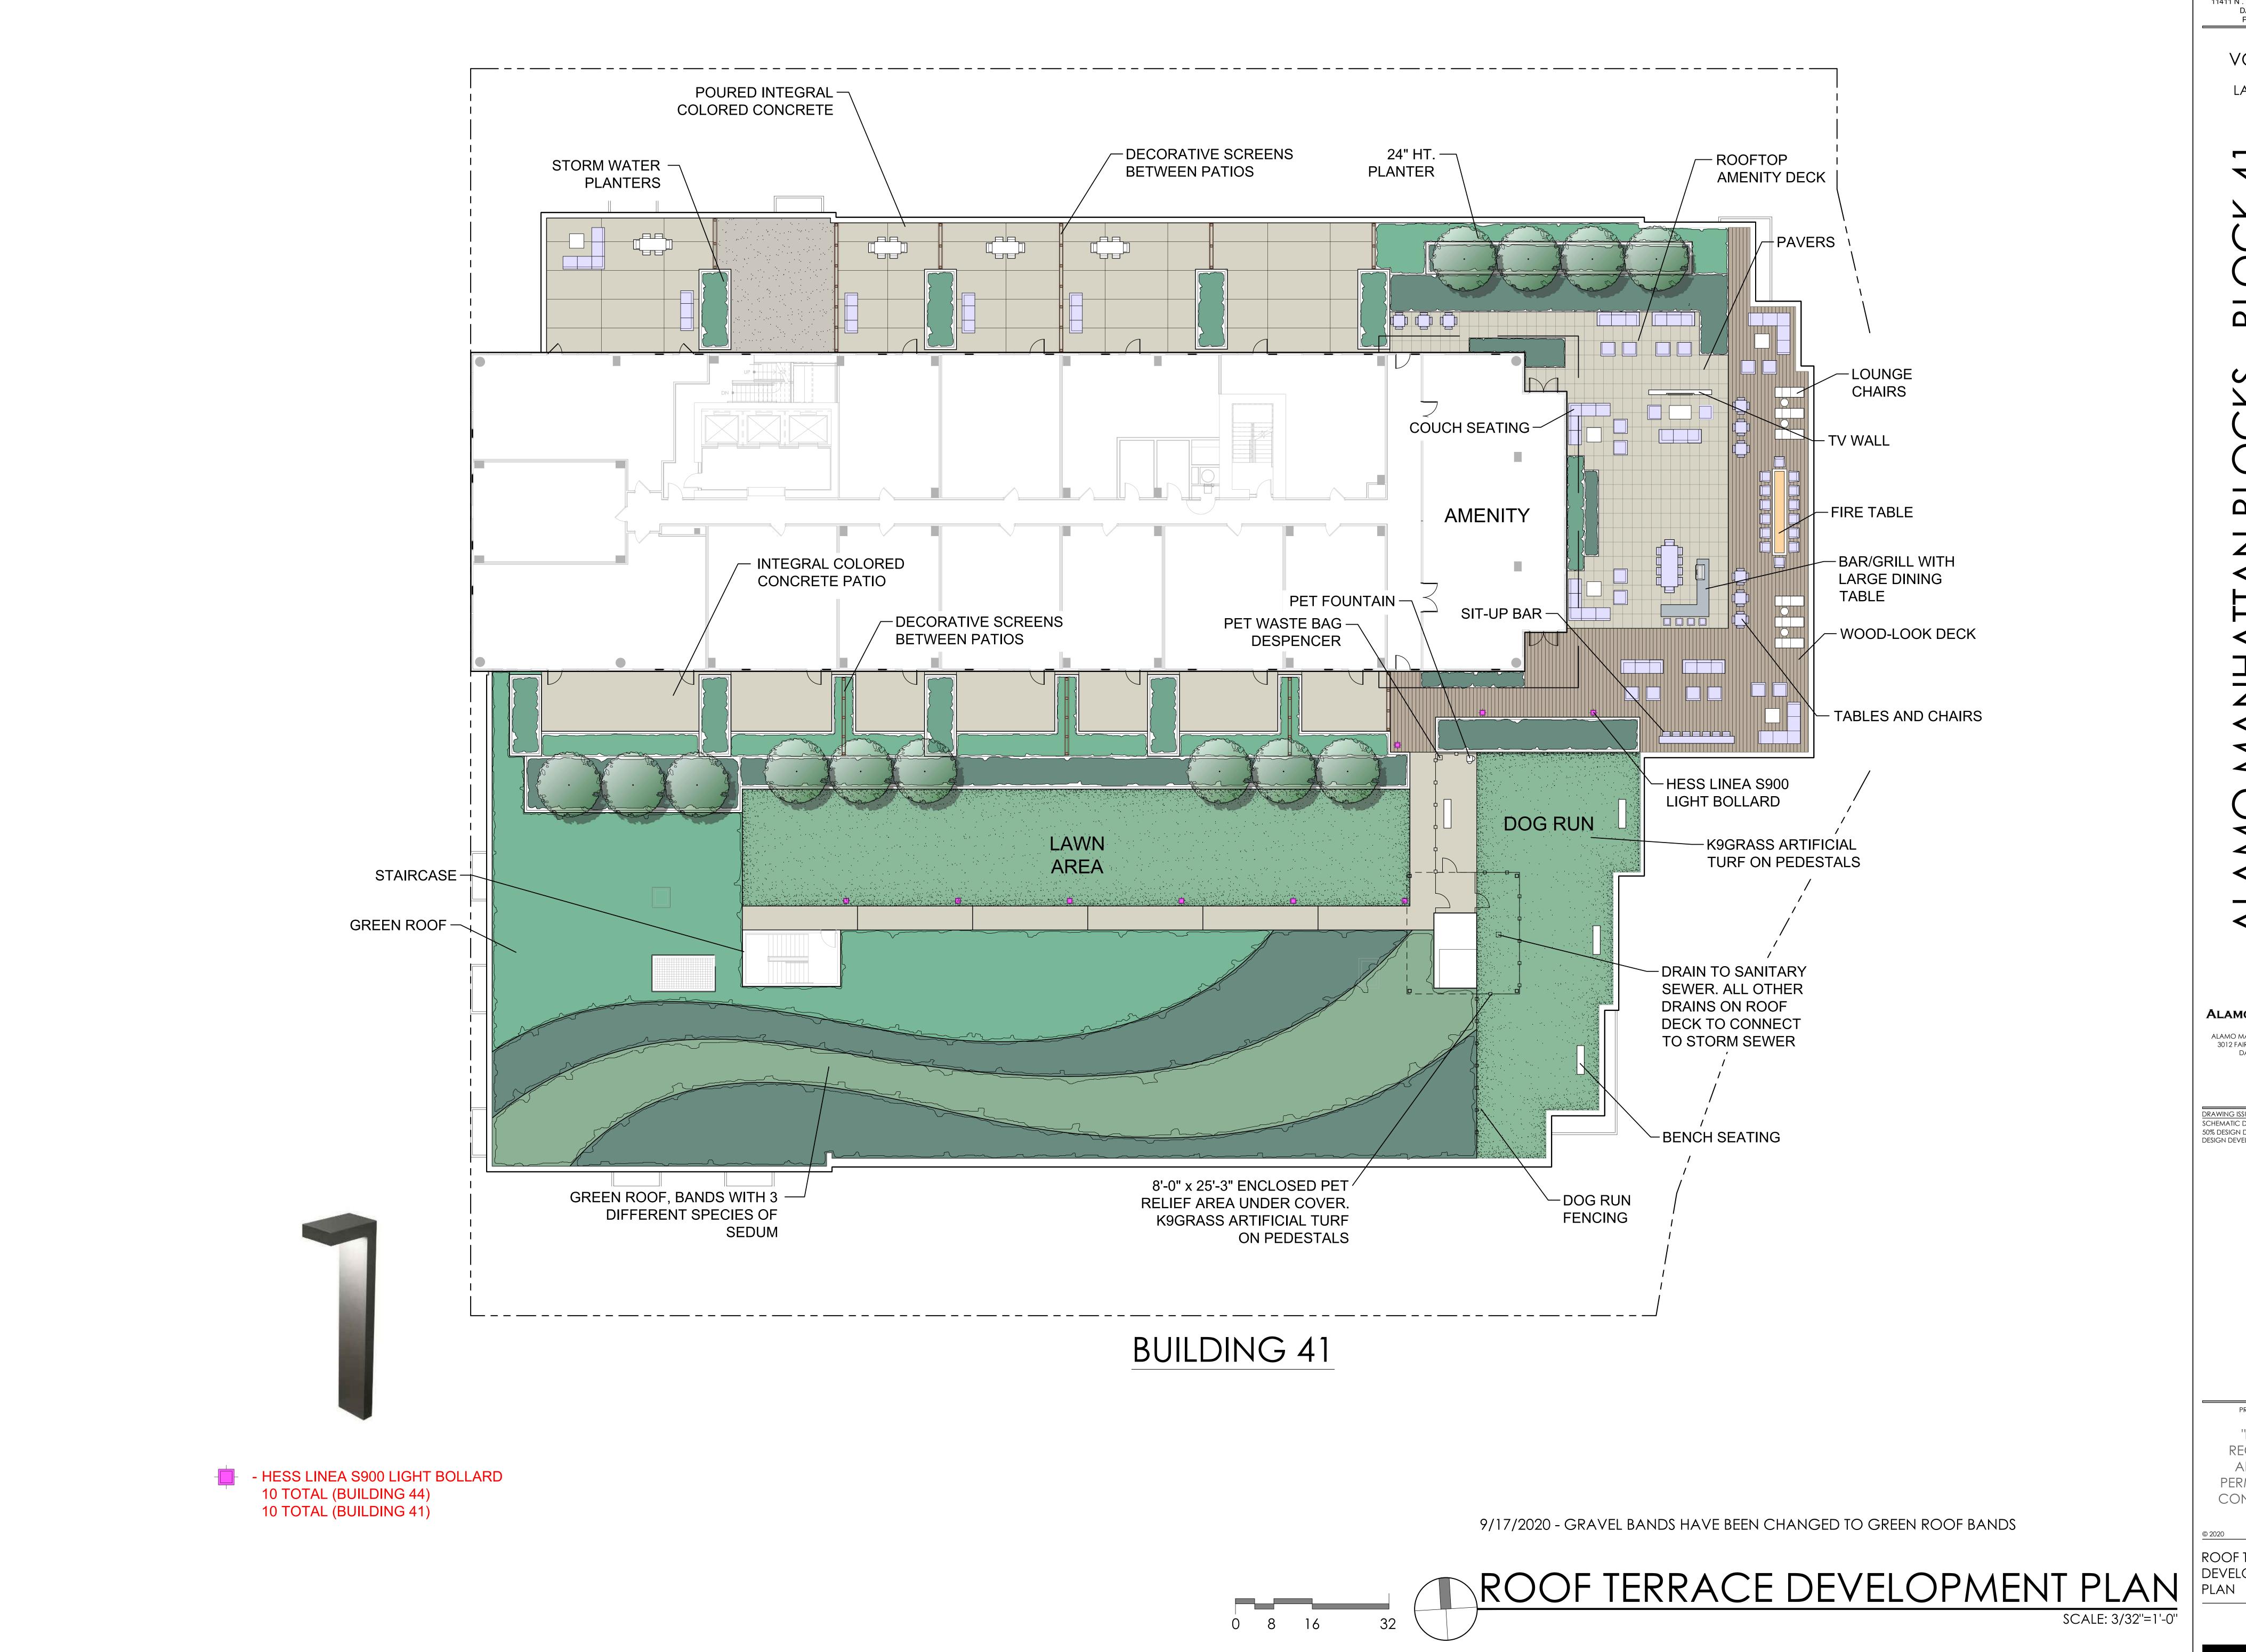

LINDA TYCHER & ASSOCIATES, INC 11411 N . CENTRAL EXP., SUITE V DALLAS, TX 75243 PH: 214.750.1210

> VOLUME 1 LANDSCAPE

4

 $\bigvee$ 

Ω

Ω

Alamo Manhattan

ALAMO MANHATTAN PROPERTIES, LLC 3012 FAIRMOUNT STREET SUITE 100 DALLAS, TEXAS 75201

DRAWING ISSUE / REVISION

SCHEMATIC DESIGN SET07/01/2050% DESIGN DEVELOPMENT07/31/20DESIGN DEVELOPMENT SET08/26/20

Ш

7

2

# DECORATIVE ROOF GRAVEL



GLACIER GREEN ROCK



BLACK LAVA ROCK



**BUCKSKIN ROCK** 



L1.09

**PROFESSIONAL SEAL** 

SCALE: 3/32"=1'-0"

| Upd | ated: | Block 4 | 41 E | Ecoroof | Roof  | Terrace |
|-----|-------|---------|------|---------|-------|---------|
| Opu |       |         |      | -001001 | 1,001 | 1 UTUUU |





LINDA TYCHER & ASSOCIATES, INC 11411 N . CENTRAL EXP., SUITE V DALLAS, TX 75243 PH: 214.750.1210

> VOLUME 1 LANDSCAPE

4

Ω  $\sim$ 7 R П И В  $\overline{\phantom{a}}$ RT 0 **—** 

Alamo Manhattan ALAMO MANHATTAN PROPERTIES, LLC 3012 FAIRMOUNT STREET SUITE 100 DALLAS, TEXAS 75201

DRAWING ISSUE / REVISION SCHEMATIC DESIGN SET07/01/2050% DESIGN DEVELOPMENT07/31/20DESIGN DEVELOPMENT SET08/26/20

PROFESSIONAL SEAL

"NOT FOR REGULATORY APPROVAL, PERMITTING, OR CONSTRUCTION"

© 2020 PROJECT NUMBER: ROOF TERRACE DEVELOPMENT



## Approved: Block 44 Roof Terrace

© 2019 WDG ARCHITECTURE (RIVER BLOCKS 41 & 44)



#### **BUILDING 44**







RAINBOW ROCK

0 8 16 32



10 TOTAL (BUILDING 44) 10 TOTAL (BUILDING 41)

GLACIER RIVER ROCK BLACK LAVA ROCK

### LANDSCAPE - ROOF TERRACE - B44 LAND USE