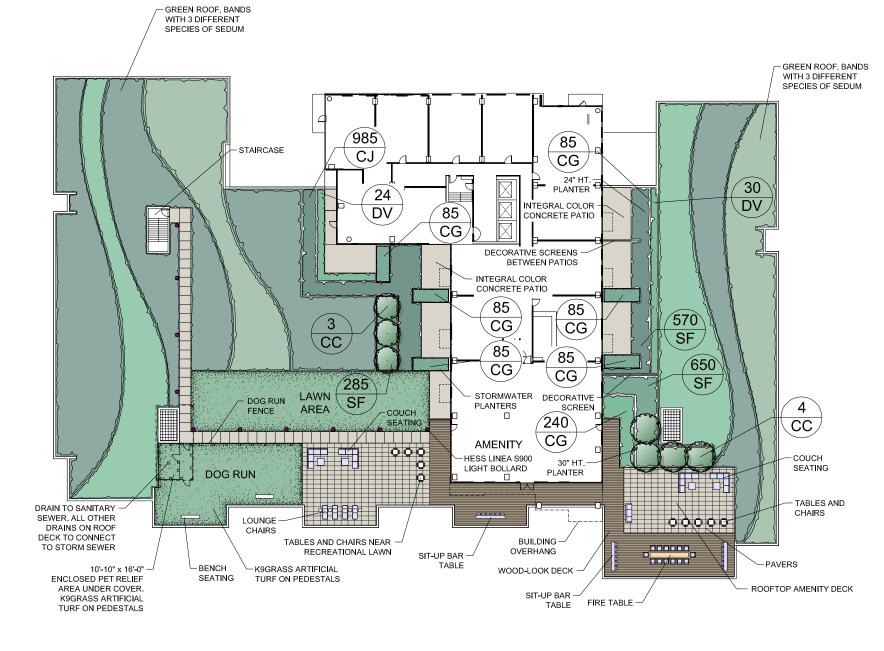

## Approved: Block 44 Roof Terrace

© 2019 WDG ARCHITECTURE (RIVER BLOCKS 41 & 44)

# Updated: Block 44 Ecoroof Roof Terrace

LNDA TYCHER & ASSOCIATES

#### **BUILDING 44**

GRAVEL BANDS HAVE BEEN CHANGED TO GREEN ROOF BANDS