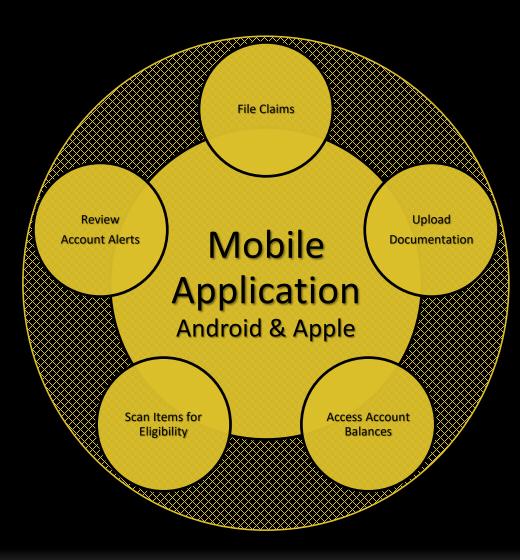

# Mobile Application

### Filing Claims

You can file claims manually, through the consumer portal or mobile application or use your pre-paid Benny Card.

Contacting Our Team 800.872.8979 | rehncdh@rehnonline.com