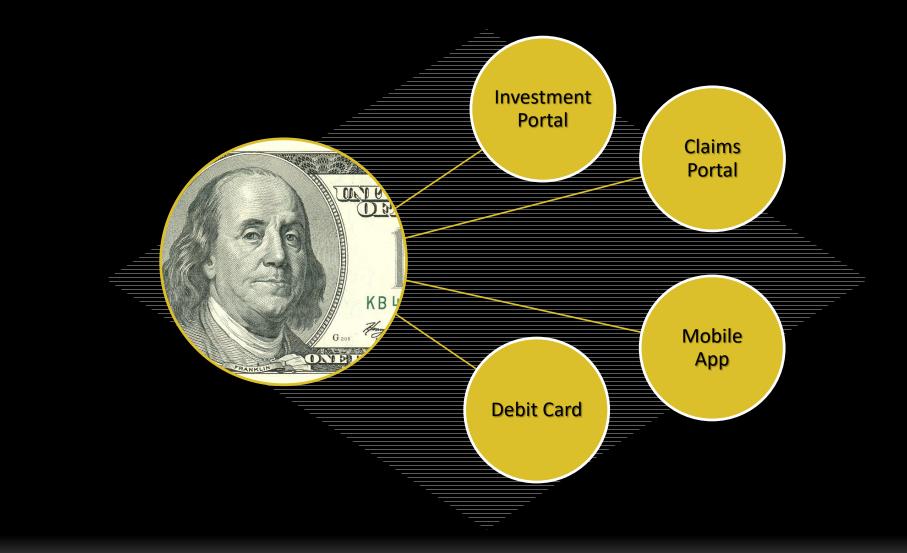

### Access Your VEBA Account

# **Online Investment Portal**

https://ppa.rehnonline.com

eed help logging in

the highest level of service.

## **Online Claims Portal**

### Account Access

You have two portals. One to manage your investments, and the other to submit and manage your claims and expenses.