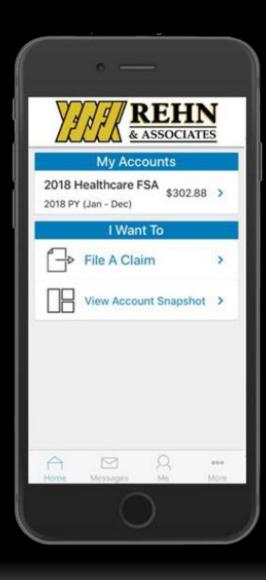

# Mobile Application

### Filing Claims

You can file claims manually, through the consumer portal or mobile application or use your pre-paid Benny Card.

Contacting Our Team 800.872.8979 | rehncdh@rehnonline.com