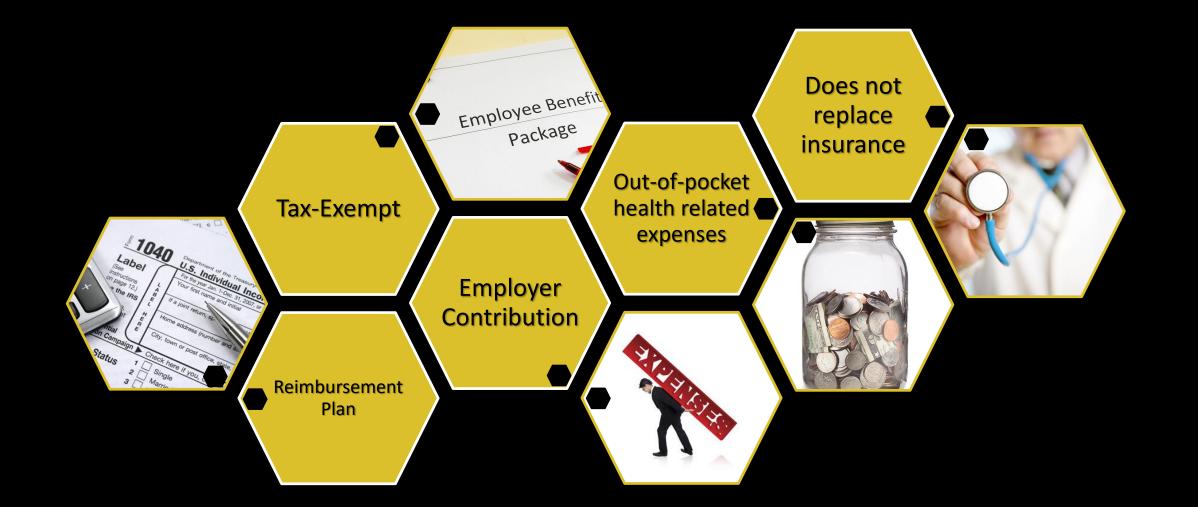

#### Your VEBA Plan An account funded by employer contributions which allows you to file a claim for eligible health-related expense reimbursement.