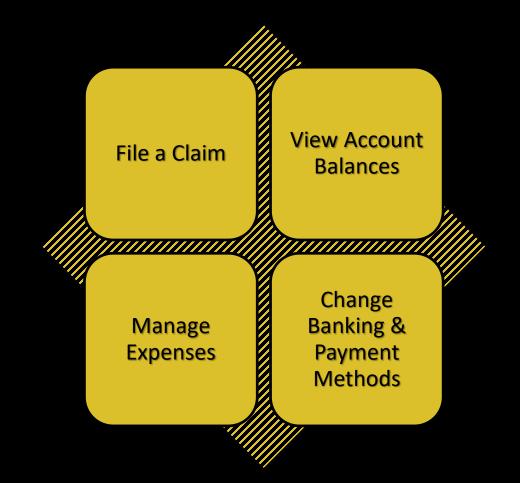

### Account Access

You have two portals. One to manage your investments, and the other to submit and manage your claims and expenses.

### Filing Claims

You can file claims manually, through the consumer portal or mobile application or use your pre-paid Benny Card.

Contacting Our Team 800.872.8979 | rehncdh@rehnonline.com