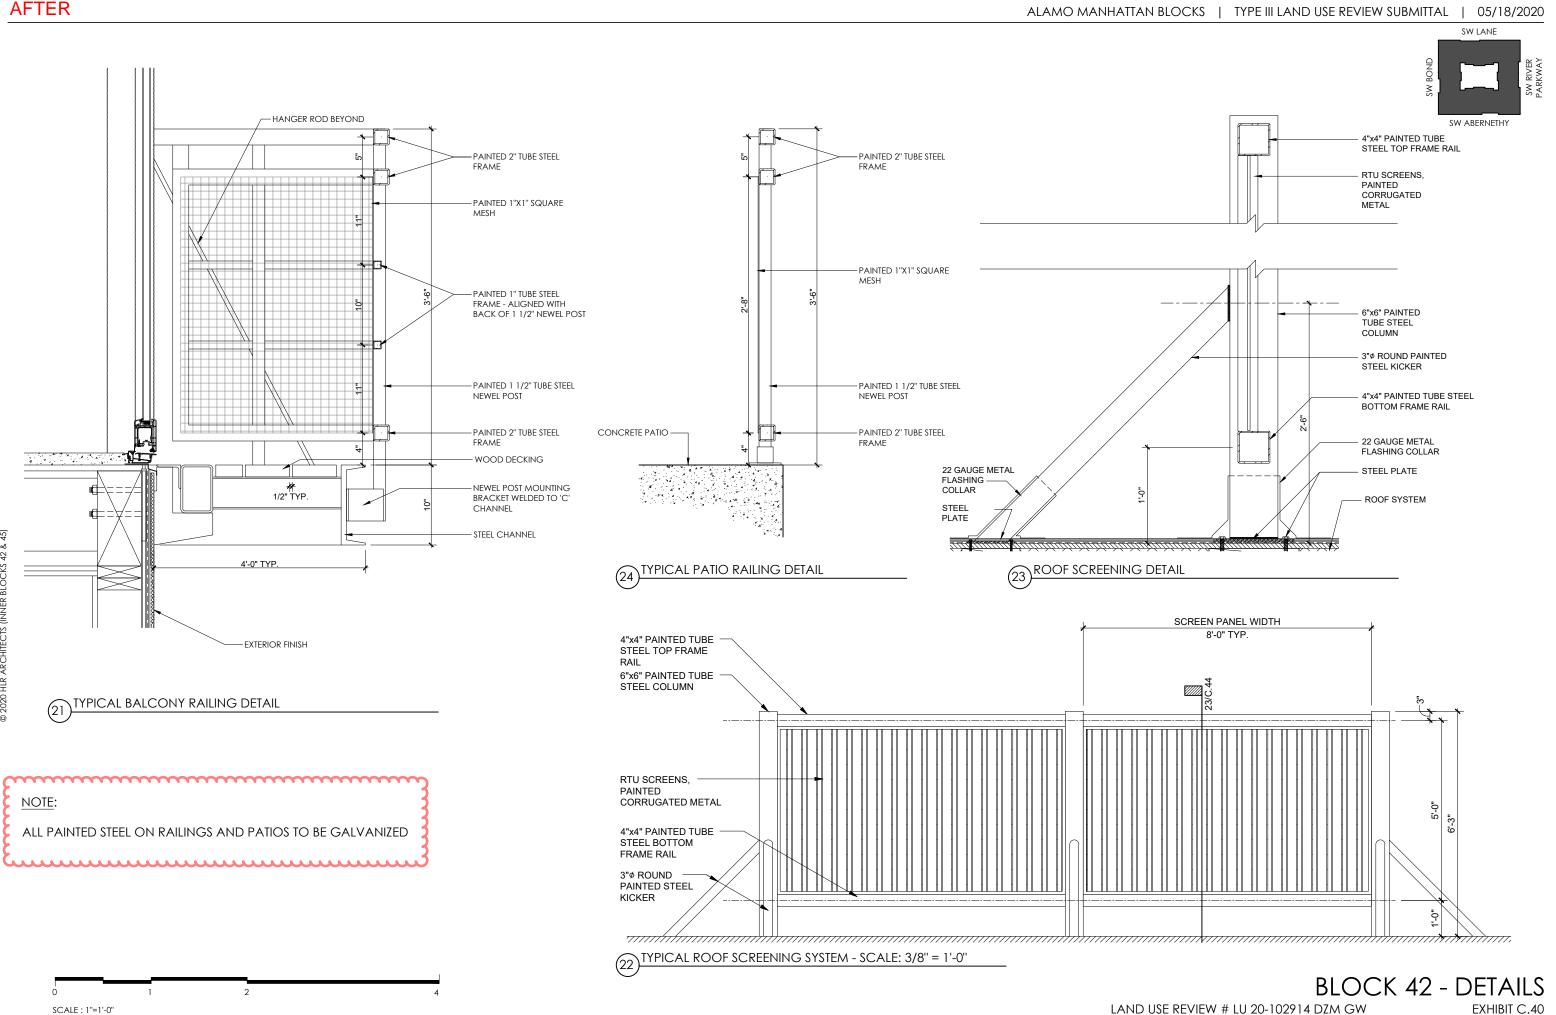

## **BLOCK 42 - SW ABERNETHY STREET SECTIONS** LAND USE REVIEW # LU 20-102914 DZM GW EXHIBIT C.24

LIGHTING LEGEND

R.O.W. STREET LIGHTING- REFERENCE

CIVIL DRAWINGS FOR SPECIFICATIONS

BLOCK 42 LANE STREET ENLARGEMENT / LIGHTING PLAN LAND USE REVIEW # (LU-20-102914 DZM GW) EXHIBIT C.239 LIGHTING LEGEND