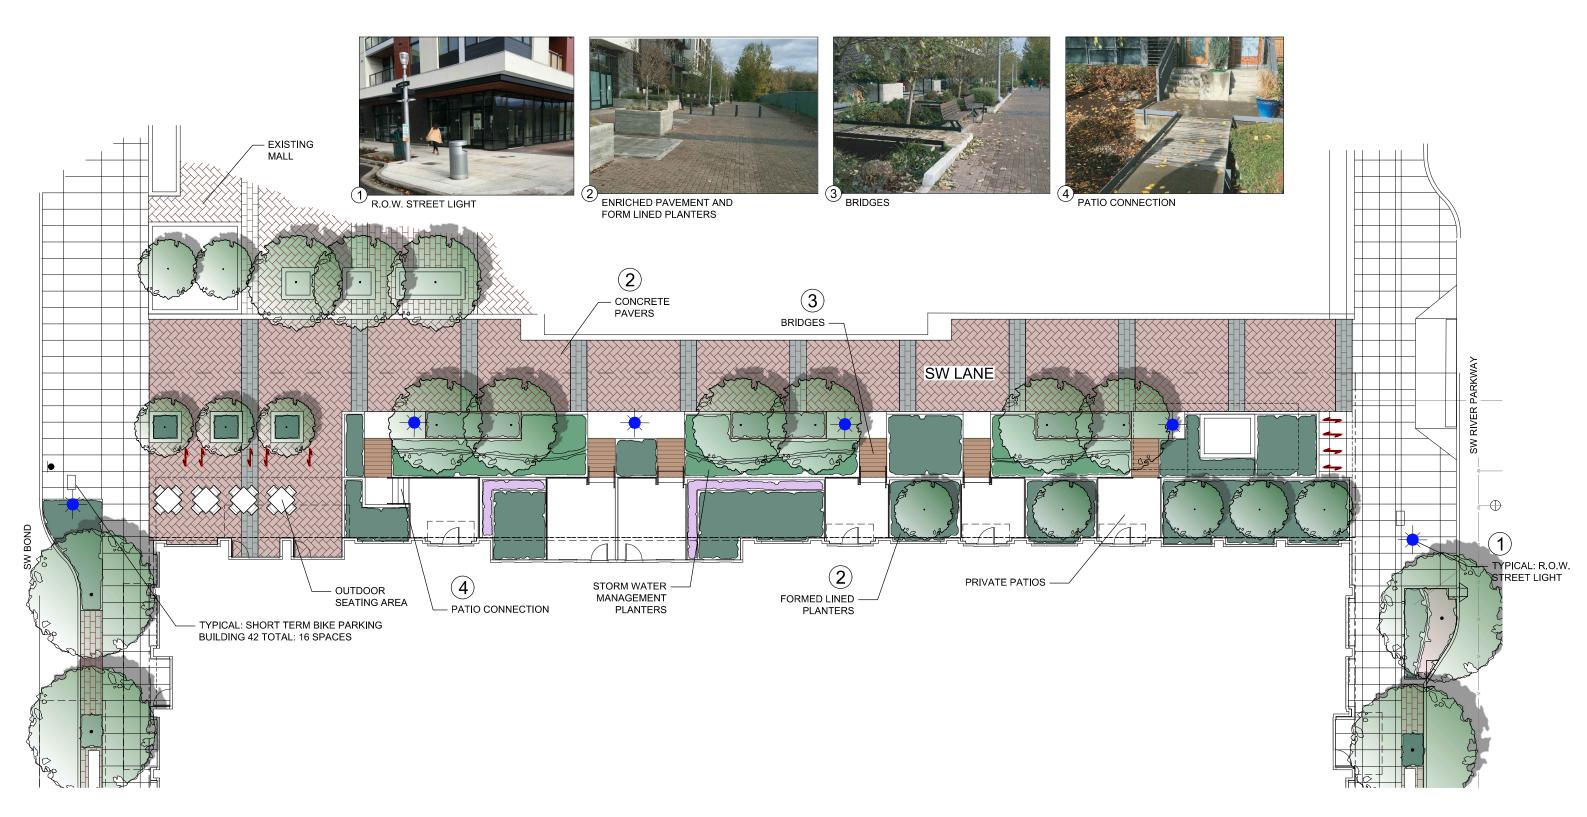

## **BLOCK 42 - SW ABERNETHY STREET SECTIONS** LAND USE REVIEW # LU 20-102914 DZM GW EXHIBIT C.24

LIGHTING LEGEND

R.O.W. STREET LIGHTING- REFERENCE

CIVIL DRAWINGS FOR SPECIFICATIONS

BLOCK 42 LANE STREET ENLARGEMENT / LIGHTING PLAN LAND USE REVIEW # (LU-20-102914 DZM GW) EXHIBIT C.239 LIGHTING LEGEND

R.O.W. STREET LIGHTING- REFERENCE

CIVIL DRAWINGS FOR SPECIFICATIONS

BLOCK 42 LANE STREET ENLARGEMENT / LIGHTING PLAN LAND USE REVIEW # (LU-20-102914 DZM GW) EXHIBIT C.239