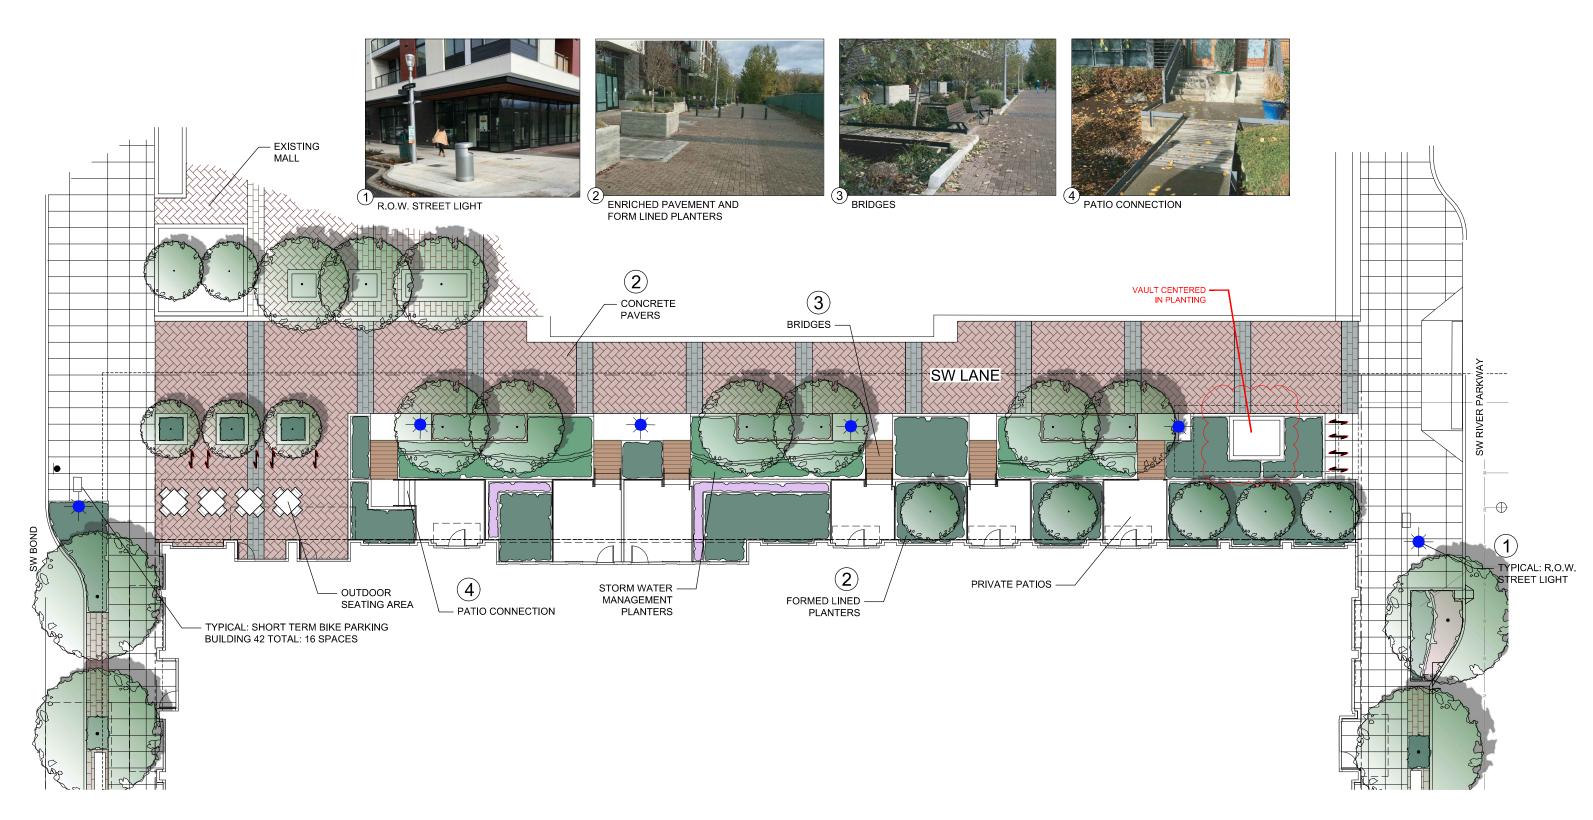

## **BLOCK 42 - SW ABERNETHY STREET SECTIONS** LAND USE REVIEW # LU 20-102914 DZM GW EXHIBIT C.24

LIGHTING LEGEND

R.O.W. STREET LIGHTING- REFERENCE

CIVIL DRAWINGS FOR SPECIFICATIONS

BLOCK 42 LANE STREET ENLARGEMENT / LIGHTING PLAN LAND USE REVIEW # (LU-20-102914 DZM GW) EXHIBIT C.239 LIGHTING LEGEND

R.O.W. STREET LIGHTING- REFERENCE

CIVIL DRAWINGS FOR SPECIFICATIONS

BLOCK 42 LANE STREET ENLARGEMENT / LIGHTING PLAN LAND USE REVIEW # (LU-20-102914 DZM GW) EXHIBIT C.239