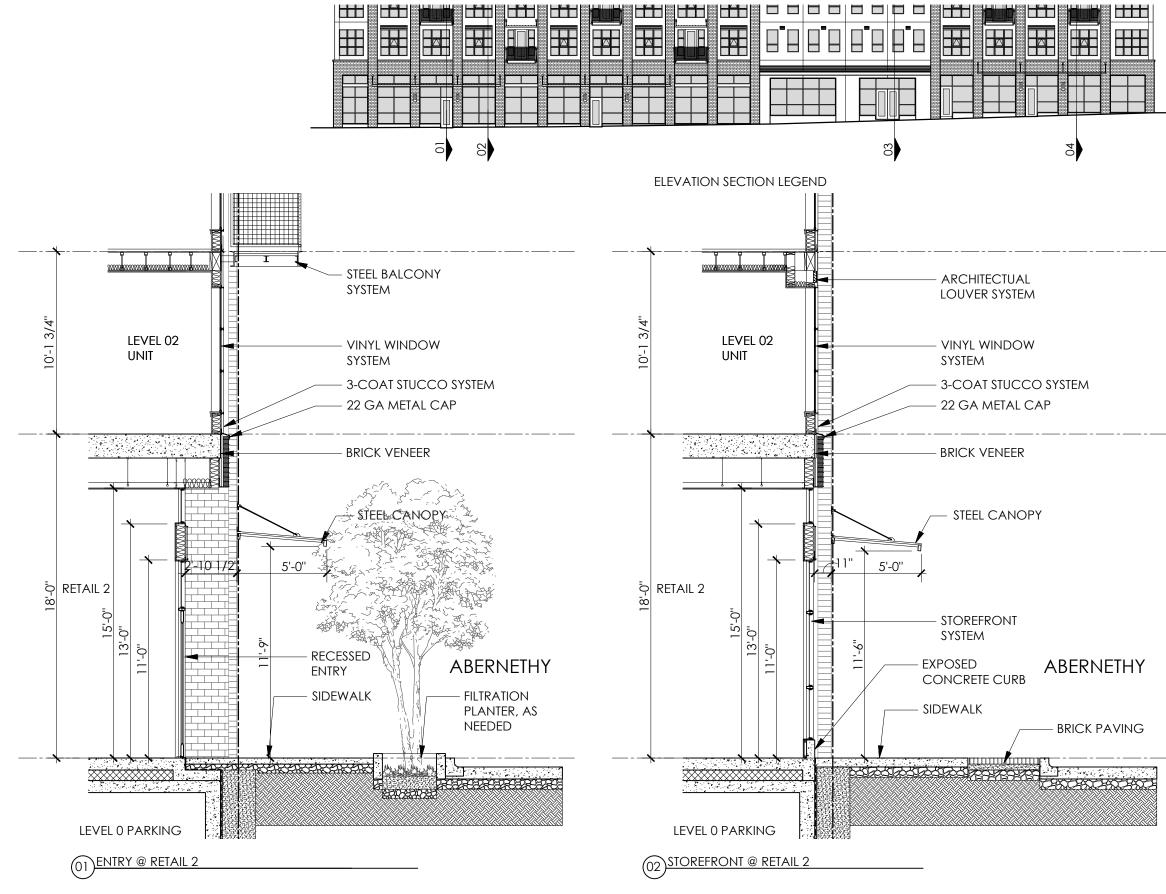

## **BLOCK 42 - SW ABERNETHY STREET SECTIONS** LAND USE REVIEW # LU 20-102914 DZM GW EXHIBIT C.24

8 4 SCALE: 3/16"=1'-0"

16