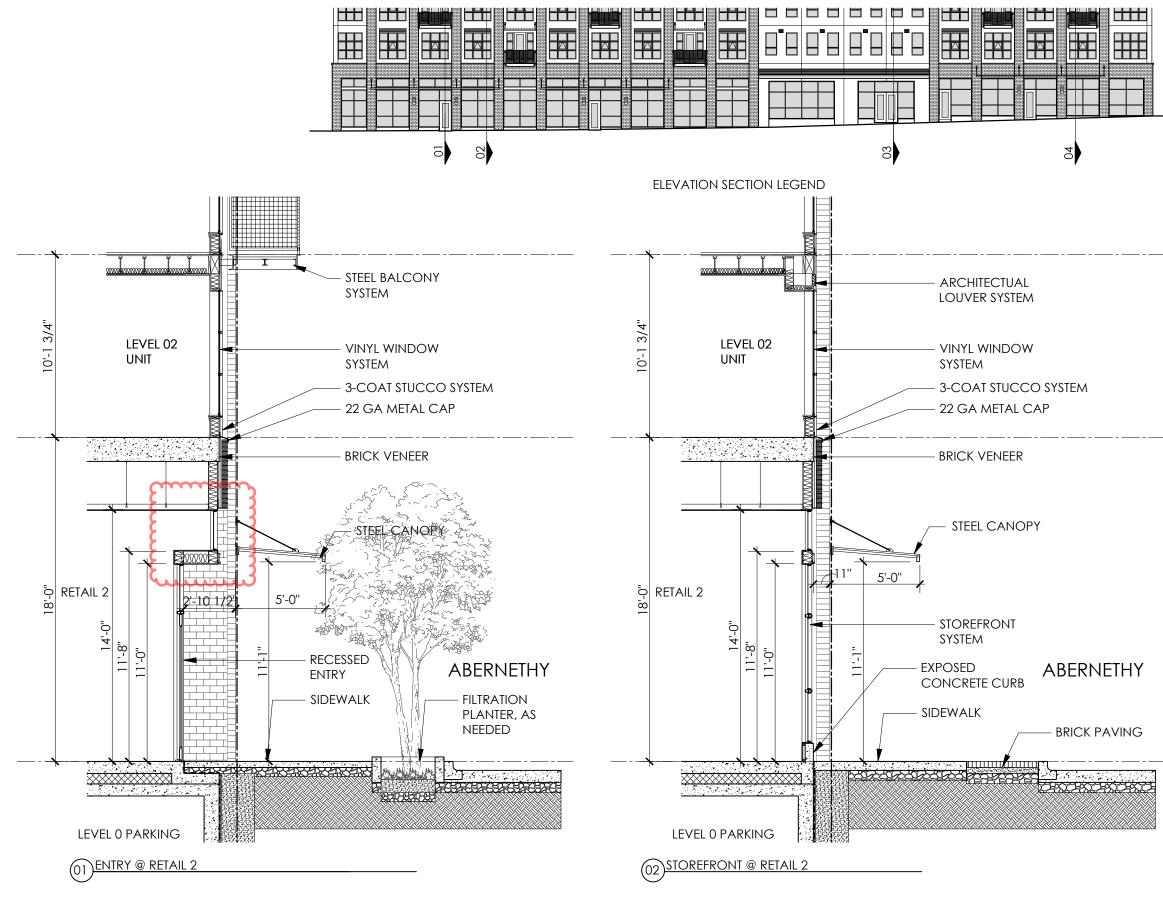

## **BLOCK 42 - SW ABERNETHY STREET SECTIONS** LAND USE REVIEW # LU 20-102914 DZM GW EXHIBIT C.24

LIGHTING LEGEND

R.O.W. STREET LIGHTING- REFERENCE

CIVIL DRAWINGS FOR SPECIFICATIONS

BLOCK 42 LANE STREET ENLARGEMENT / LIGHTING PLAN LAND USE REVIEW # (LU-20-102914 DZM GW) EXHIBIT C.239 LIGHTING LEGEND