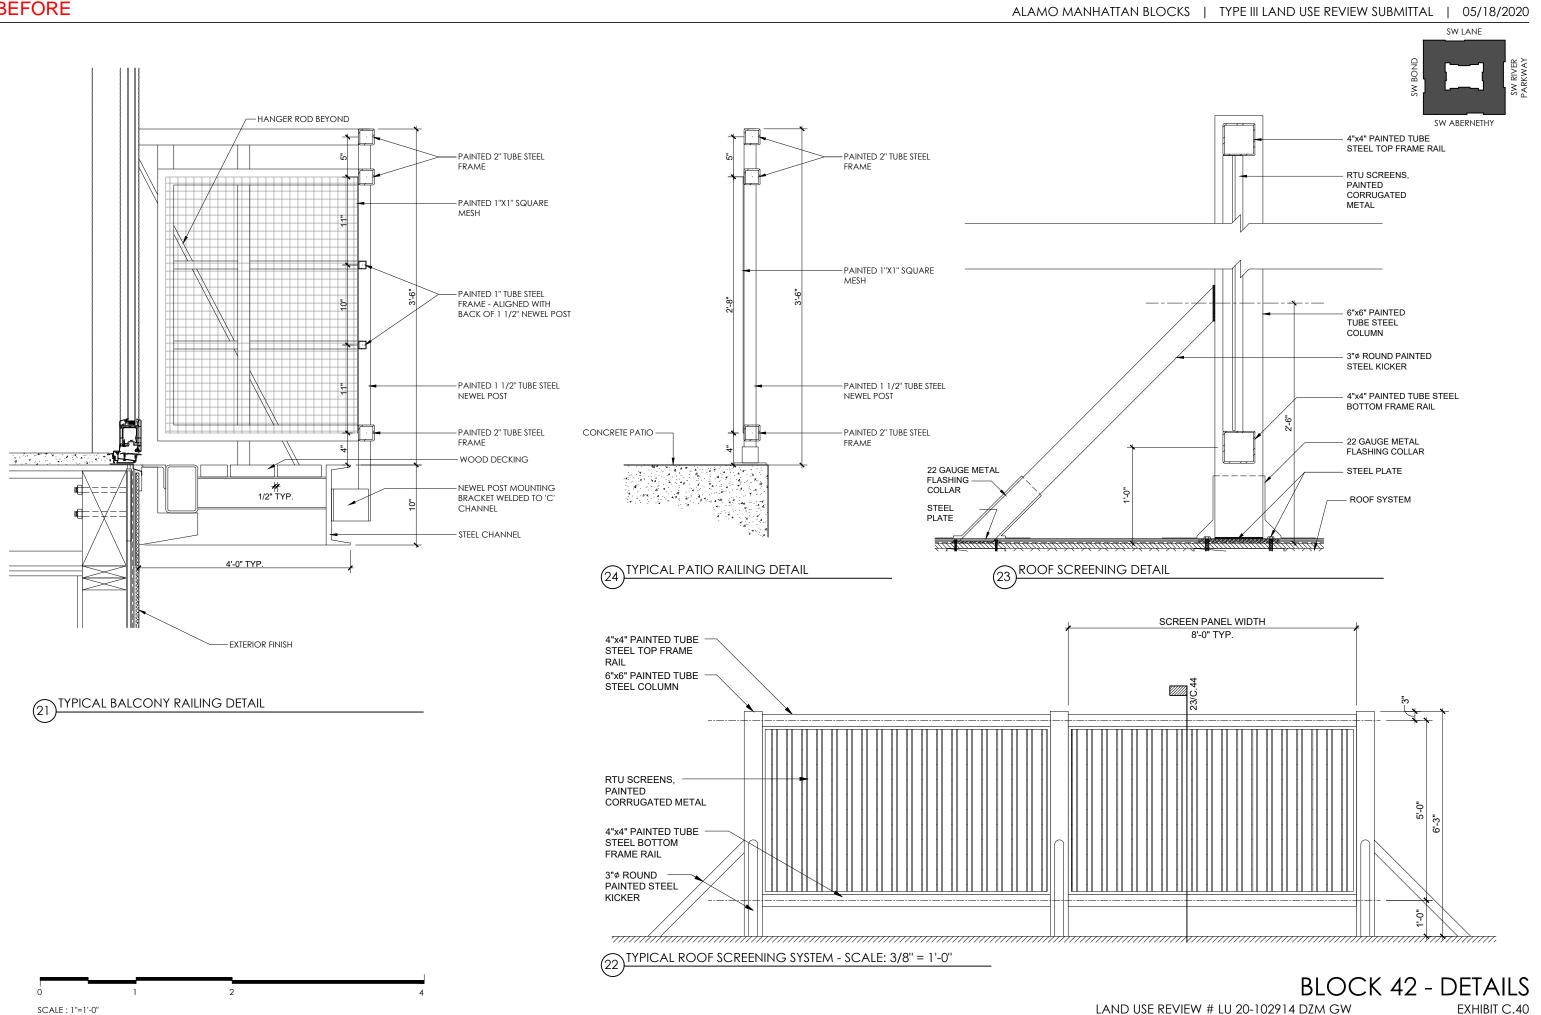

## **BLOCK 42 - SW ABERNETHY STREET SECTIONS** LAND USE REVIEW # LU 20-102914 DZM GW EXHIBIT C.24

8 4 SCALE: 3/16"=1'-0"

16