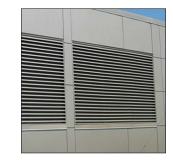

# LEVEL 1: CANOPY SOFFITS AND PRIVACY SCREENS ABOVE LEVEL 1: WALLS OF LEVEL 3 & 4; SOFFIT AT LEVEL 23