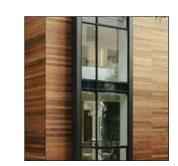

## WOOD

APPLICATIONS: SOFFITS CLADDING

FINISH: STAINED

TONGUE AND GROOVE

## WOOD

APPLICATIONS: <u>1ST FLOOR CANOPY</u> <u>SOFFITS AND PRIVACY SCREENS.</u> TYPE: STAINED DOUGLAS FIR FINISH: STAINED

TONGUE AND GROOVE APPLICATIONS: WALLS AND SOFFITS ABOVE 1ST FLOOR.
TYPE: OPT A: WOOD TEXTURE ALUMINUM

OPT B: CUSTOM COLOR ALUMINUM FINISH: (MORE DETAIL ON C.165)

WOOD TEXTURE ALUMINUM OAK / WIDE GRAIN COMBO

#### OPTION A: WOOD TEXTURE ALUMINUM

SUPER WIDE GRAIN.

SW 6369 TASSEL

SUPER OAK

Alumaboard Plank Series offers a wood look cladding option without all the maintenance. Our planks can be installed vertically and horizontally and can be used for both exterior and interior applications. Our warm woodgrains celebrate the hues of the surrounding landscape, and offer a perfect contrast to other building elements.

Alumaboard planks come in wood patterns and solid colors that stand up to the extreme weather conditions. Perfect for Siding and Soffit applications.

8" Plank

8.000" Coverage