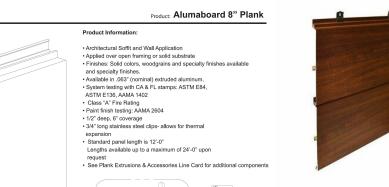

#### OPTION A: WOOD TEXTURE ALUMINUM

SUPER WIDE GRAIN.

SW 6369 TASSEL

SUPER OAK

Alumaboard Plank Series offers a wood look cladding option without all the maintenance. Our planks can be installed vertically and horizontally and can be used for both exterior and interior applications. Our warm woodgrains celebrate the hues of the surrounding landscape, and offer a perfect contrast to other building elements.

Alumaboard planks come in wood patterns and solid colors that stand up to the extreme weather conditions. Perfect for Siding and Soffit applications.

8" Plank

8.000" Coverage