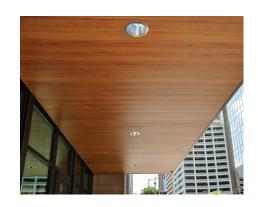

#### OPTION A: WOOD TEXTURE ALUMINUM

SUPER WIDE GRAIN.

SW 6369 TASSEL

SUPER OAK

Alumaboard Plank Series offers a wood look cladding option without all the maintenance. Our planks can be installed vertically and horizontally and can be used for both exterior and interior applications. Our warm woodgrains celebrate the hues of the surrounding landscape, and offer a perfect contrast to other building elements.

Alumaboard planks come in wood patterns and solid colors that stand up to the extreme weather conditions. Perfect for Siding and Soffit applications.

8" Plank

8.000" Coverage