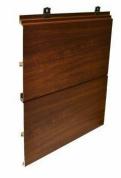

#### OPTION A: WOOD TEXTURE ALUMINUM

SUPER WIDE GRAIN.

SW 6369 TASSEL

SUPER OAK

Alumaboard Plank Series offers a wood look cladding option without all the maintenance. Our planks can be installed vertically and horizontally and can be used for both exterior and interior applications. Our warm woodgrains celebrate the hues of the surrounding landscape, and offer a perfect contrast to other building elements.

Alumaboard planks come in wood patterns and solid colors that stand up to the extreme weather conditions. Perfect for Siding and Soffit applications.

8" Plank

8.000" Coverage