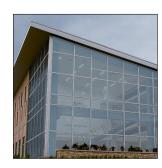

#### **CURTAIN WALL**

FINISH: PAINTED

TOWER COLOR: WHITE

RETAIL & BASE COLOR: ANODIZED DARK BRONZE

GLASS: ULTRA CLEAR

## **BRICK**

STYLE: STACKED NOMINAL SIZE: 2 1/4" X 12"

COLOR: COAL CREEK

TOWER COLOR: WHITE

BASE COLOR: BLACK

GLASS: GREY/GREEN HUE

SPANDREL: INSULATED UNIT WITH LIGHT GREY COLOR ON 4TH PANE

## **CURTAIN WALL**

FINISH: PAINTED

TOWER COLOR: WHITE

RETAIL & BASE COLOR: ANODIZED DARK BRONZE

GLASS: ULTRA CLEAR

## BRICK

STYLE: STACKED

NOMINAL SIZE: 2 1/2" X 12"

COLOR: COAL CREEK

## WINDOW WALL

TOWER COLOR: WHITE

BASE COLOR: BLACK

GLASS: GREY/GREEN HUE

SPANDREL: INSULATED UNIT WITH LIGHT GREY COLOR ON 4TH PANE