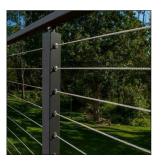

## **RAILINGS**

STYLES: CABLE RAILING

METAL & GLASS RAILING

### **RAILINGS**

STYLES: CABLE RAILING

METAL & GLASS RAILING