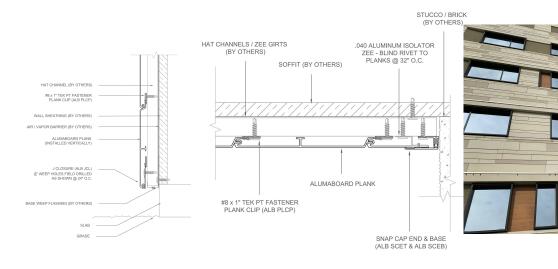

#### OPTION A: WOOD TEXTURE ALUMINUM

SUPER WIDE GRAIN.

SW 6369 TASSEL

SUPER OAK

Alumaboard Plank Series offers a wood look cladding option without all the maintenance. Our planks can be installed vertically and horizontally and can be used for both exterior and interior applications. Our warm woodgrains celebrate the hues of the surrounding landscape, and offer a perfect contrast to other building elements.

Alumaboard planks come in wood patterns and solid colors that stand up to the extreme weather conditions. Perfect for Siding and Soffit applications.

8" Plank

8.000" Coverage