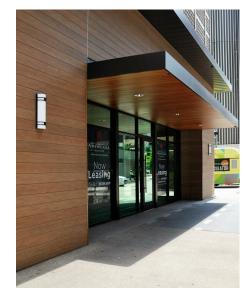

## WOOD

APPLICATIONS: SOFFITS CLADDING

FINISH: STAINED

TONGUE AND GROOVE

## WOOD

APPLICATIONS: <u>1ST FLOOR CANOPY</u> <u>SOFFITS AND PRIVACY SCREENS.</u> TYPE: STAINED DOUGLAS FIR FINISH: STAINED

TONGUE AND GROOVE APPLICATIONS: WALLS AND SOFFITS ABOVE 1ST FLOOR.
TYPE: OPT A: WOOD TEXTURE ALUMINUM