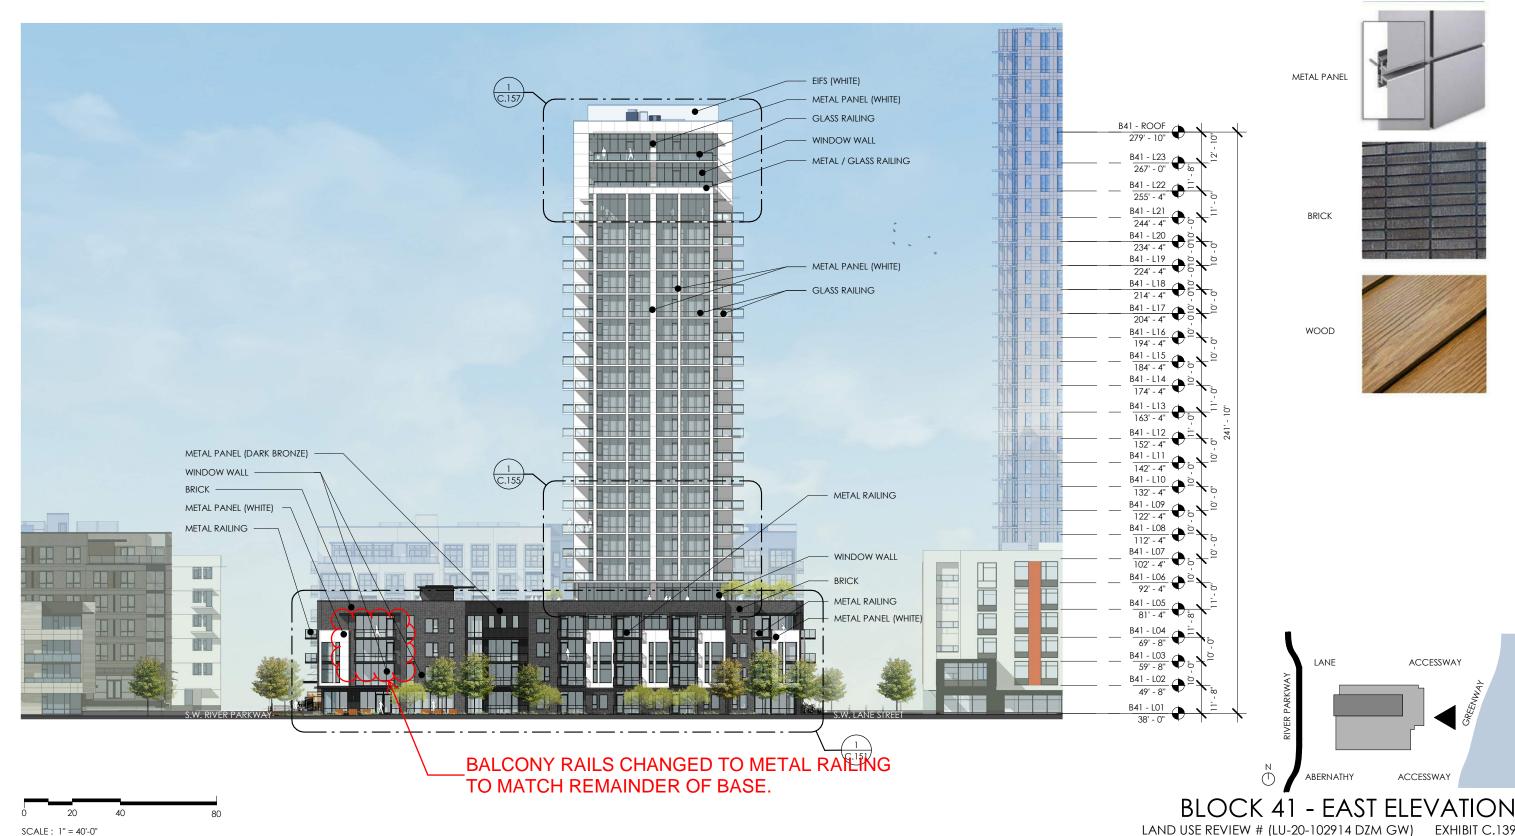

## METAL PANEL

MONOLITHIC 14 GAUGE ALUMINUM

TOWER COLOR: WHITE; SW 7757

BASE (@ NON-BRICK) COLORS: DARK BRONZE (MATCH CURTAIN WALL) BLACK (MATCH WINDOW WALL)

## **CURTAIN WALL**

FINISH: PAINTED

TOWER COLOR: WHITE

RETAIL & BASE COLOR: ANODIZED DARK BRONZE

GLASS: ULTRA CLEAR

## BRICK

STYLE: STACKED

NOMINAL SIZE: 2 1/2" X 12"

COLOR: COAL CREEK

## WINDOW WALL

TOWER COLOR: WHITE

BASE COLOR: BLACK

GLASS: GREY/GREEN HUE

SPANDREL: INSULATED UNIT WITH LIGHT GREY COLOR ON 4TH PANE

## WOOD

APPLICATIONS: <u>1ST FLOOR CANOPY</u> <u>SOFFITS AND PRIVACY SCREENS.</u> TYPE: STAINED DOUGLAS FIR FINISH: STAINED

TONGUE AND GROOVE APPLICATIONS: WALLS AND SOFFITS ABOVE 1ST FLOOR.
TYPE: OPT A: WOOD TEXTURE ALUMINUM