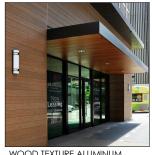

## WOOD

APPLICATIONS: <u>1ST FLOOR CANOPY</u> <u>SOFFITS AND PRIVACY SCREENS.</u> TYPE: STAINED DOUGLAS FIR FINISH: STAINED

TONGUE AND GROOVE APPLICATIONS: WALLS AND SOFFITS ABOVE 1ST FLOOR.
TYPE: OPT A: WOOD TEXTURE ALUMINUM

OPT B: CUSTOM COLOR ALUMINUM FINISH: (MORE DETAIL ON C.165)

WOOD TEXTURE ALUMINUM OAK / WIDE GRAIN COMBO

#### OPTION A: WOOD TEXTURE ALUMINUM

SUPER WIDE GRAIN.

SW 6369 TASSEL

SUPER OAK

Alumaboard Plank Series offers a wood look cladding option without all the maintenance. Our planks can be installed vertically and horizontally and can be used for both exterior and interior applications. Our warm woodgrains celebrate the hues of the surrounding landscape, and offer a perfect contrast to other building elements.