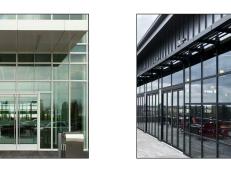

#### **CURTAIN WALL**

FINISH: PAINTED

TOWER COLOR: WHITE

RETAIL & BASE COLOR: ANODIZED DARK BRONZE

GLASS: ULTRA CLEAR

## **BRICK**

STYLE: STACKED NOMINAL SIZE: 2 1/4" X 12"

COLOR: COAL CREEK

TOWER COLOR: WHITE

BASE COLOR: BLACK

GLASS: GREY/GREEN HUE

SPANDREL: INSULATED UNIT WITH LIGHT GREY COLOR ON 4TH PANE

## **CURTAIN WALL**

FINISH: PAINTED

TOWER COLOR: WHITE

RETAIL & BASE COLOR: ANODIZED DARK BRONZE

GLASS: ULTRA CLEAR

## BRICK

STYLE: STACKED

NOMINAL SIZE: 2 1/2" X 12"

COLOR: COAL CREEK

## WINDOW WALL

TOWER COLOR: WHITE

BASE COLOR: BLACK

GLASS: GREY/GREEN HUE

SPANDREL: INSULATED UNIT WITH LIGHT GREY COLOR ON 4TH PANE