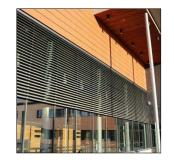

## WOOD

APPLICATIONS: <u>1ST FLOOR CANOPY</u> <u>SOFFITS AND PRIVACY SCREENS.</u> TYPE: STAINED DOUGLAS FIR FINISH: STAINED

TONGUE AND GROOVE APPLICATIONS: WALLS AND SOFFITS ABOVE 1ST FLOOR.
TYPE: OPT A: WOOD TEXTURE ALUMINUM

OPT B: CUSTOM COLOR ALUMINUM FINISH: (MORE DETAIL ON C.165)

WOOD TEXTURE ALUMINUM OAK / WIDE GRAIN COMBO