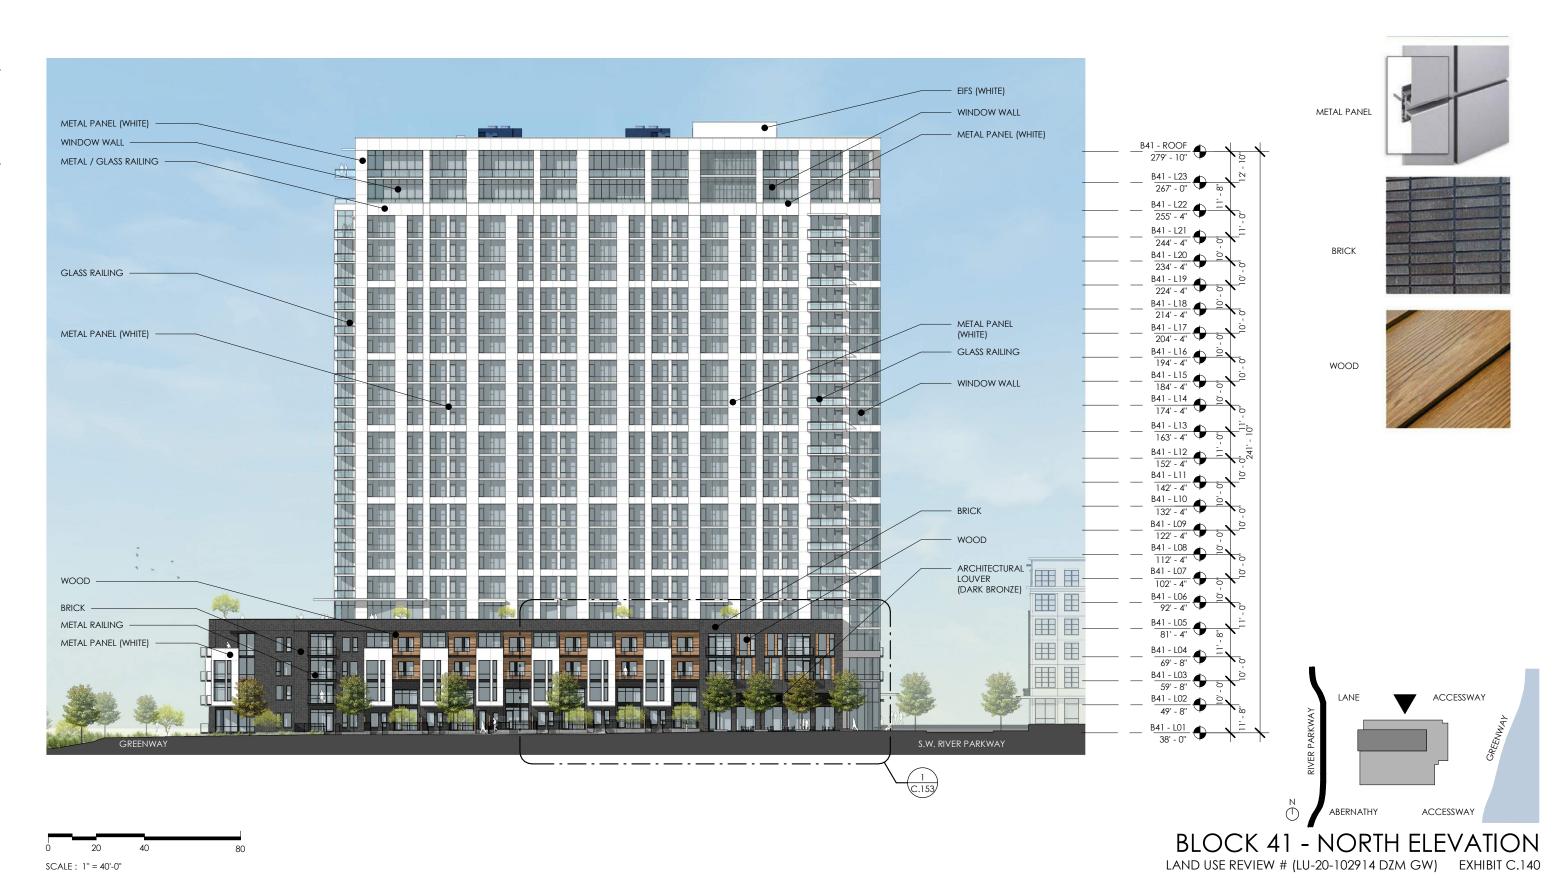

### METAL PANEL

MONOLITHIC 14 GAUGE ALUMINUM TOWER COLOR: WHITE; SW 7757

BASE (@ NON-BRICK) COLORS: DARK BRONZE (MATCH MULLIONS)

#### **CURTAIN WALL**

FINISH: PAINTED

TOWER COLOR: WHITE

RETAIL & BASE COLOR: ANODIZED DARK BRONZE

GLASS: ULTRA CLEAR

## **BRICK**

STYLE: STACKED NOMINAL SIZE: 2 1/4" X 12"

COLOR: COAL CREEK

TOWER COLOR: WHITE

BASE COLOR: BLACK

GLASS: GREY/GREEN HUE

SPANDREL: INSULATED UNIT WITH LIGHT GREY COLOR ON 4TH PANE

## WOOD

APPLICATIONS: SOFFITS CLADDING

FINISH: STAINED

TONGUE AND GROOVE