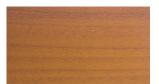

#### OPTION A: WOOD TEXTURE ALUMINUM

SUPER WIDE GRAIN.

SW 6369 TASSEL

SUPER OAK

Alumaboard Plank Series offers a wood look cladding option without all the maintenance. Our planks can be installed vertically and horizontally and can be used for both exterior and interior applications. Our warm woodgrains celebrate the hues of the surrounding landscape, and offer a perfect contrast to other building elements.