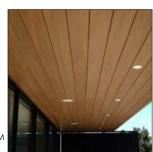

## WOOD

APPLICATIONS: SOFFITS CLADDING

FINISH: STAINED

TONGUE AND GROOVE

## WOOD

APPLICATIONS: <u>1ST FLOOR CANOPY</u> <u>SOFFITS AND PRIVACY SCREENS.</u> TYPE: STAINED DOUGLAS FIR FINISH: STAINED

TONGUE AND GROOVE APPLICATIONS: WALLS AND SOFFITS ABOVE 1ST FLOOR.
TYPE: OPT A: WOOD TEXTURE ALUMINUM