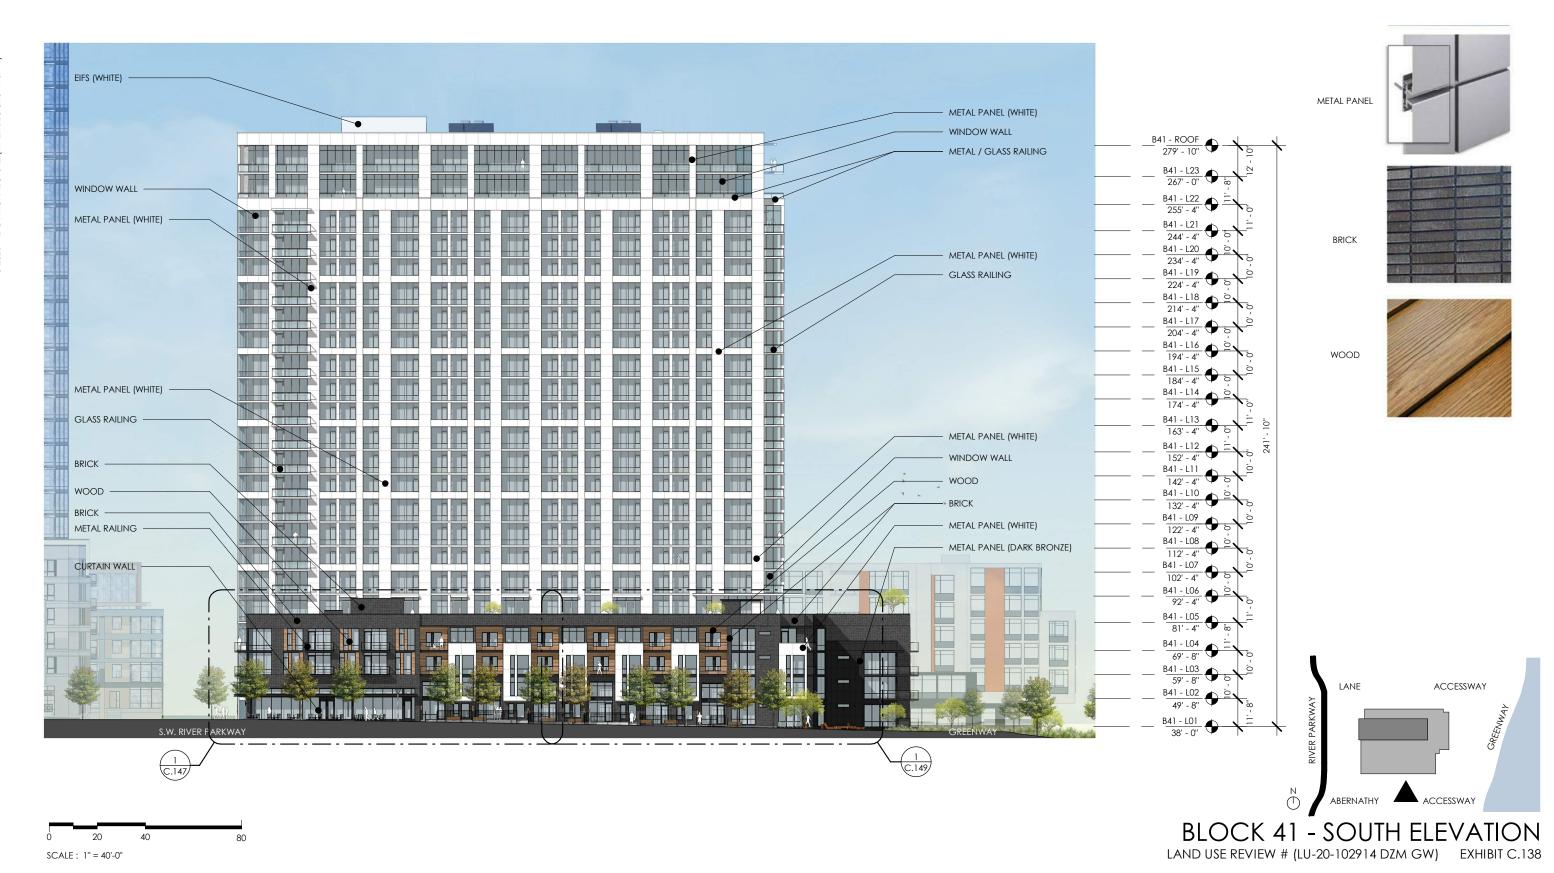

### METAL PANEL

MONOLITHIC 14 GAUGE ALUMINUM TOWER COLOR: WHITE; SW 7757

BASE (@ NON-BRICK) COLORS: DARK BRONZE (MATCH MULLIONS)

#### **CURTAIN WALL**

FINISH: PAINTED

TOWER COLOR: WHITE

RETAIL & BASE COLOR: ANODIZED DARK BRONZE

GLASS: ULTRA CLEAR

## **BRICK**

STYLE: STACKED NOMINAL SIZE: 2 1/4" X 12"

COLOR: COAL CREEK

TOWER COLOR: WHITE

BASE COLOR: BLACK

GLASS: GREY/GREEN HUE

SPANDREL: INSULATED UNIT WITH LIGHT GREY COLOR ON 4TH PANE

## WOOD

APPLICATIONS: SOFFITS CLADDING

FINISH: STAINED

TONGUE AND GROOVE

## **RAILINGS**

STYLES: CABLE RAILING

METAL & GLASS RAILING