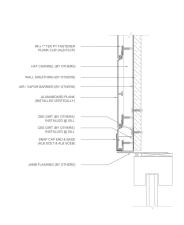

#### OPTION A: WOOD TEXTURE ALUMINUM

SUPER WIDE GRAIN.

SW 6369 TASSEL

SUPER OAK

Alumaboard Plank Series offers a wood look cladding option without all the maintenance. Our planks can be installed vertically and horizontally and can be used for both exterior and interior applications. Our warm woodgrains celebrate the hues of the surrounding landscape, and offer a perfect contrast to other building elements.

Alumaboard planks come in wood patterns and solid colors that stand up to the extreme weather conditions. Perfect for Siding and Soffit applications.

8" Plank

8.000" Coverage