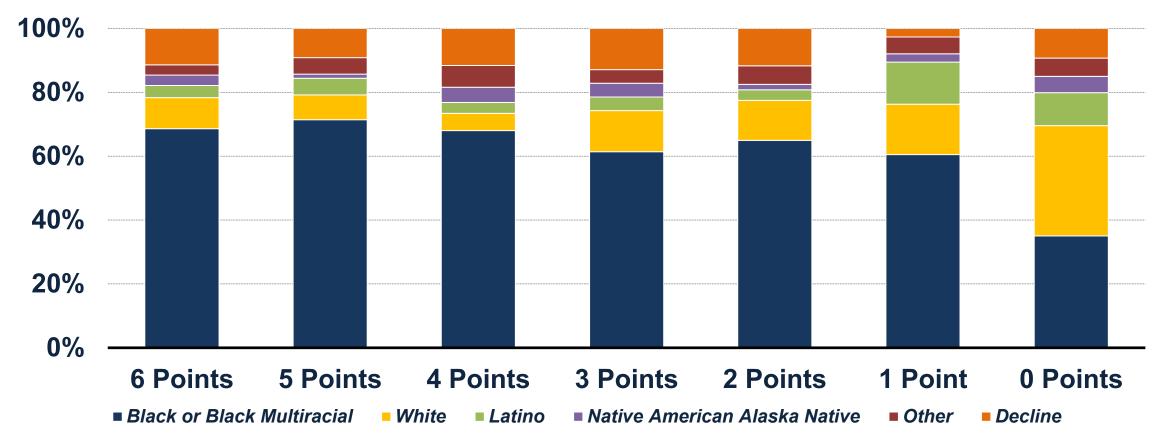

#### Magnolia II Application Round

September 3, 2019 to September 16, 2019

- 47 preference policy units
- Leasing in progress
  - 9 households moved-in
  - 6 additional households approved for move-in
  - 7 eminent domain households, all others are 6 point households