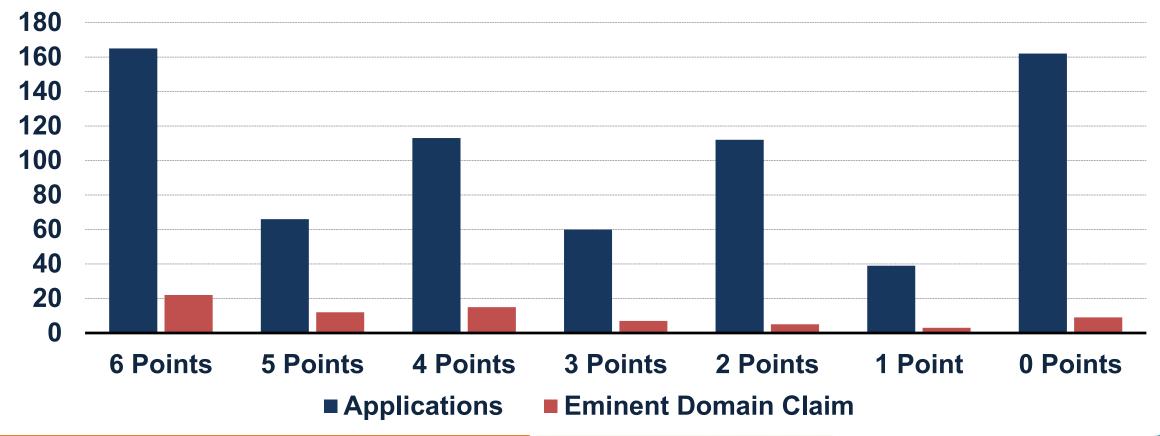

#### Magnolia II Application Round

September 3, 2019 to September 16, 2019

- 47 preference policy units
- Leasing in progress
  - 9 households moved-in
  - 6 additional households approved for move-in
  - 7 eminent domain households, all others are 6 point households