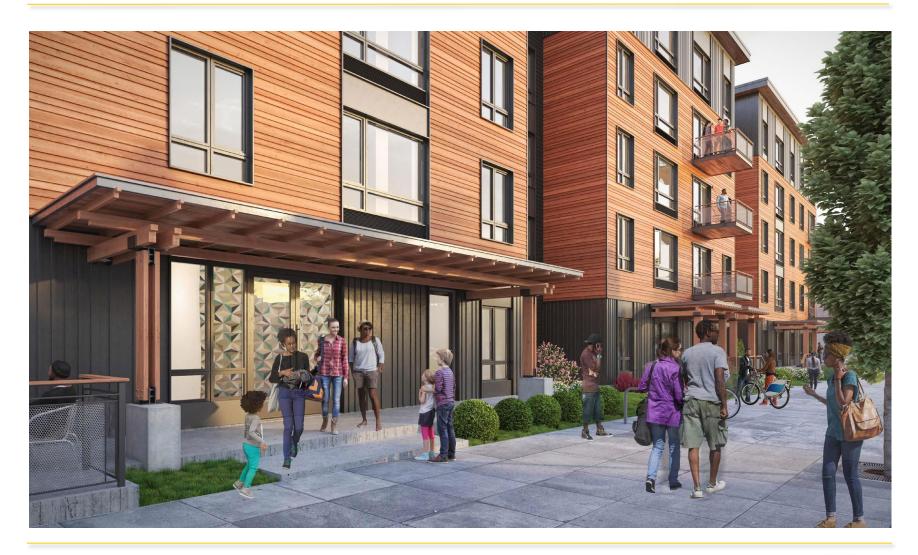

## **Project Overview**

## **Project Overview**

| Unit Type | Square Feet | No. of Units | AMI Range |
|-----------|-------------|--------------|-----------|
| 1BR       | 617-645     | 4            | 50-60%    |
| 1 BR -PBV | 617-645     | 5            | 0-30%     |
| 2 BR      | 853-900     | 10           | 50-60%    |
| 2 BR -PBV | 853-900     | 23           | 0-50%*    |
| 3 BR      | 1177-1200   | 6            | 50-60%    |
| 3 BR-PBV  | 1177-1200   | 12           | 0-30%     |
| Total     |             | 60           |           |