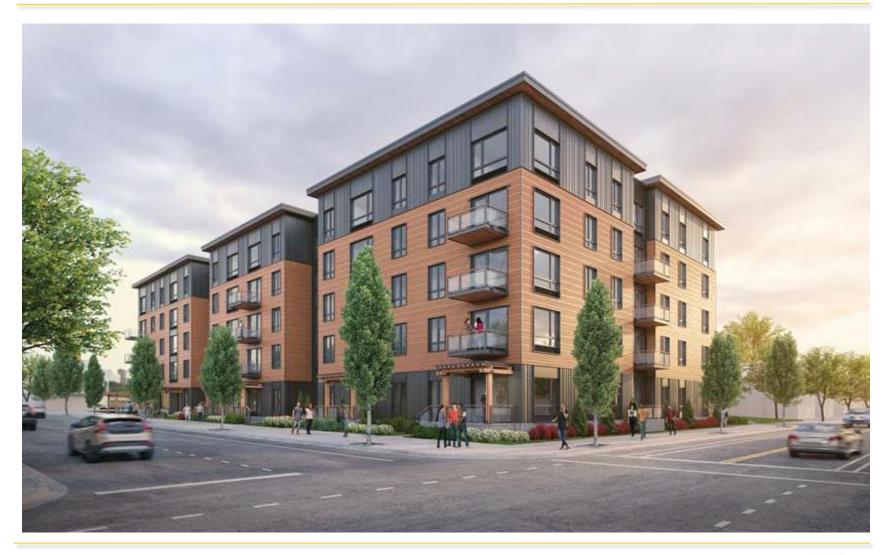

## **Project Overview**

## **Project Overview**

| Unit Type | Square Feet | No. of Units | AMI Range |
|-----------|-------------|--------------|-----------|
| 1BR       | 617-645     | 4            | 50-60%    |
| 1 BR -PBV | 617-645     | 5            | 0-30%     |
| 2 BR      | 853-900     | 10           | 50-60%    |
| 2 BR -PBV | 853-900     | 23           | 0-50%*    |
| 3 BR      | 1177-1200   | 6            | 50-60%    |
| 3 BR-PBV  | 1177-1200   | 12           | 0-30%     |
| Total     |             | 60           |           |