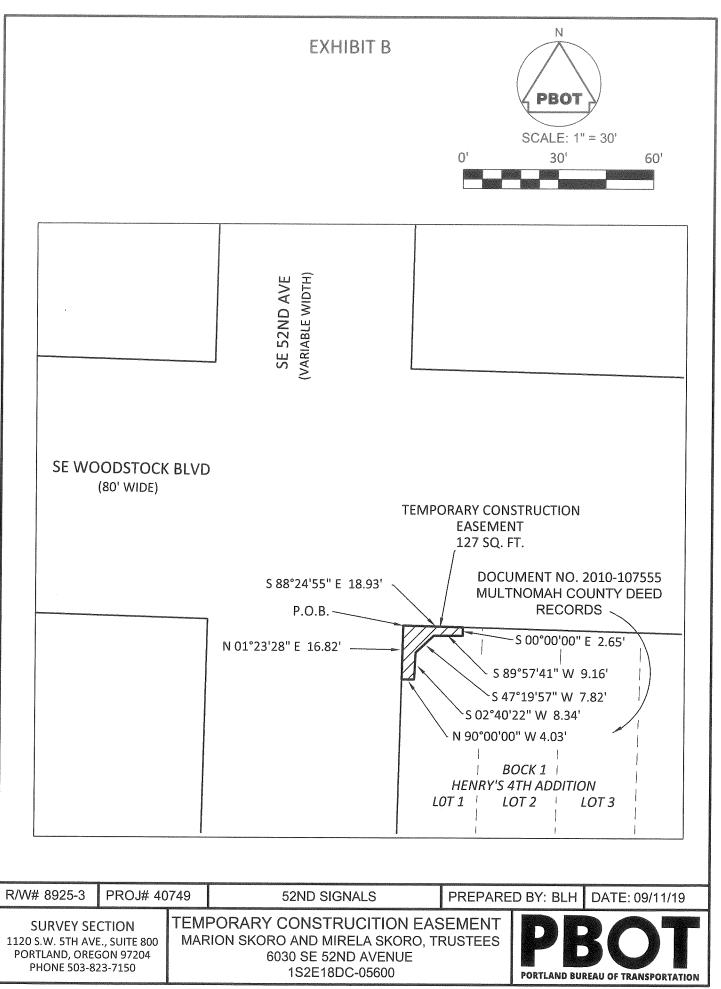

## 52<sup>ND</sup> SIGNALS R/W # 8925-3 TEMPORARY CONSTRUCTION EASEMENT 1S2E18DC TAX LOT 5600

A portion of the tract of land conveyed to Marion Skoro and Mirela Skoro in document number 2010-107555 recorded in the Multnomah County Deed Records, situated in the Southeast one-quarter of Section 18, Township 1 South 2 East of the Willamette Meridian in the City of Portland, County of Multnomah and State of Oregon, more particularly described as follows:

**BEGINNING** the Southeast corner of intersection of SE Woodstock BLVD (80'wide) and SE 52<sup>nd</sup> Avenue (Variable width), said point is the Northwest corner of said tract;

Thence, along the southerly right of way line of said SE Woodstock BLVD, South 88°24'55" East, a distance of 18.93 feet;

Thence, leaving said right of way line, South 00°00'00" West, a distance of 2.65 feet;

Thence, South 89°57'41" West, a distance of 9.16 feet;

Thence, South 47°19'57" West, a distance of 7.82 feet;

Thence, South 02°40'22" West, a distance of 8.34 feet;

Thence, North 90°00'00" West, a distance of 4.03 feet to the Easterly right of way line of said SE 52<sup>nd</sup> Avenue;

Thence, along said right of way line, North 01°23'28" East, a distance of 16.82 feet to the **POINT OF BEGINNING.** 

3

Containing 127 square feet.

Project No.40749 September 11, 2019

Exhibit 2