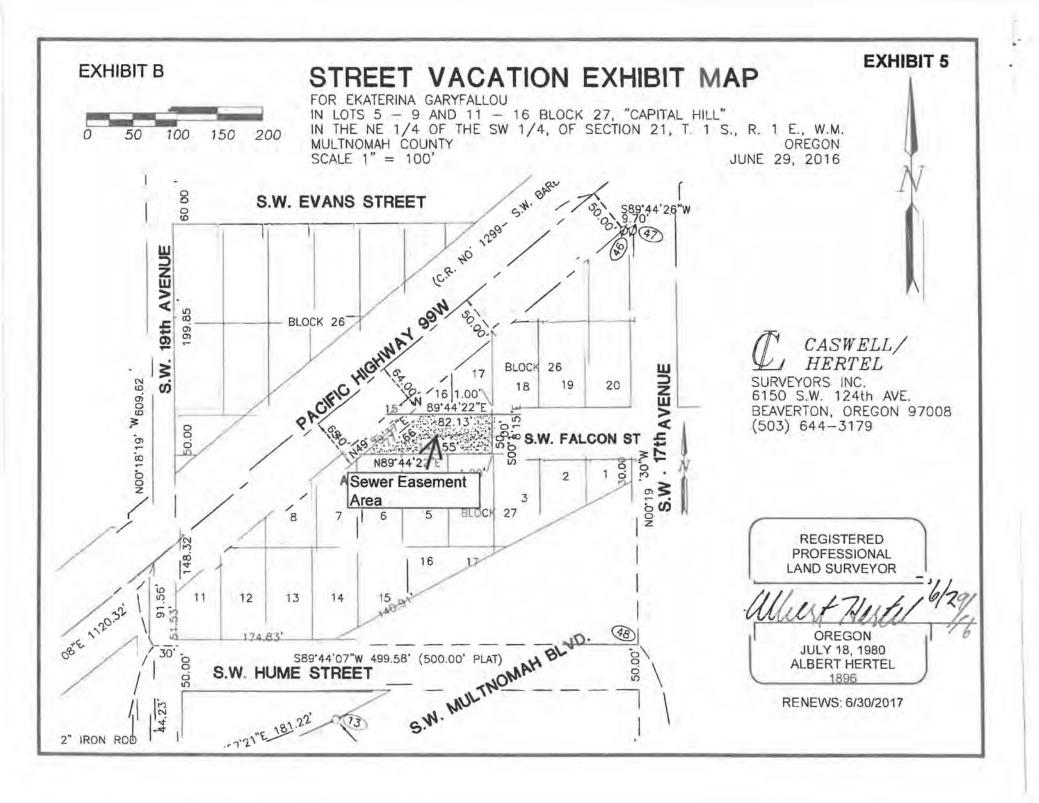

EXHIBIT "1"
LEGAL DESCRIPTION
FOR
STREET VACATION

A TRACT OF LAND IN SW FALCON STREET, A STREET DEDICATED TO THE PUBLIC IN THE PLAT OF "CAPITOL HILL" A DULY RECORDED PLAT IN THE MULTNOMAH COUNTY PLAT RECORDS, SAID TRACT BEING IN THE NORTHEAST QUARTER OF THE SOUTHWEST QUARTER OF SECTION 21, TOWNSHIP 1 SOUTH, RANGE 1 EAST, WILLAMETTE MERIDIAN, MULTNOMAH COUNTY, OREGON AND BEING MORE PARTICULARLY DESCRIBED AS FOLLOWS:

COMMENCING AT THE SOUTHWEST CORNER OF LOT 18, BLOCK 26 OF SAID "CAPITOL HILL", BEING A POINT ON THE NORTH RIGHT-OF-WAY LINE OF SAID SW FALCON STREET; THENCE 589°44′22″W, ALONG SAID NORTH RIGHT-OF-WAY LINE, A DISTANCE OF 1.00 FOOT TO THE TRUE POINT OF BEGINNING; THENCE S00°15′38″E, A DISTANCE OF 50.00 FEET TO A POINT ON THE SOUTH RIGHT-OF-WAY LINE OF SAID STREET, BEING A POINT ON THE NORTH LINE OF BLOCK 27 OF SAID PLAT; THENCE 589°44′22″W, ALONG SAID SOUTH RIGHT-OF-WAY LINE AND THE NORTH LINE OF SAID BLOCK 27, A DISTANCE OF 141.55 FEET TO A POINT BEING 65.40 FEET SOUTHEASTERLY OF, WHEN MEASURED AT RIGHT ANGLES TO, THE CENTERLINE OF PACIFIC HIGHWAY #99W; THENCE N49°39'37″E, A DISTANCE OF 77.66 FEET TO A POINT ON THE NORTHERLY RIGHT-OF-WAY LINE OF SAID SW FALCON STREET AND THE SOUTH LINE OF SAID BLOCK 26, SAID POINT BEING 64.00 FEET SOUTHEASTERLY OF, WHEN MEASURED AT RIGHT ANGLES TO, THE CENTERLINE OF PACIFIC HIGHWAY #99W; THENCE N89°44′22″E, ALONG NORTHERLY RIGHT-OF-WAY LINE, A DISTANCE OF 82.13 FEET TO THE TRUE POINT OF BEGINNING, CONTAINING 5,592 SQUARE FEET, MORE OR LESS.

REGISTERED PROFESSIONAL LAND SURVEYOR

OREGON JULY 18, 1980 ALBERT HERTEL 1896

RENEWAL DATE: 6/30/2017

Grantor's Name and Address: 0282, LLC 1725 SW Multnomah Blvd. Portland, OR 97219

#### **EXHIBIT 5**

Grantor's Name & Address:

Salonica, LLC

#### SEWER EASEMENT

Salonica, LLC, an Oregon limited liability company; 0282, LLC, an Oregon limited liability company; Ekaterini T. Garyfallou, Trustee of the Ekaterini Garyfallou Living Trust, (collectively, "Grantor"), for good and valuable non-monetary consideration, the receipt whereof is hereby acknowledged, hereby grants unto said City of Portland, ("Grantee"), a municipal corporation of the State of Oregon, a perpetual easement ("this Easement") for the purpose of laying down, constructing, reconstructing, operating, inspecting, monitoring and maintaining a sewer or sewers, outfalls, drainageways, and appurtenances, through, under, over and along the following described parcel ("the Easement Area"):

As described on Exhibit A and depicted on Exhibit B attached and incorporated by reference.

Contains 5,592 square feet, more or less.