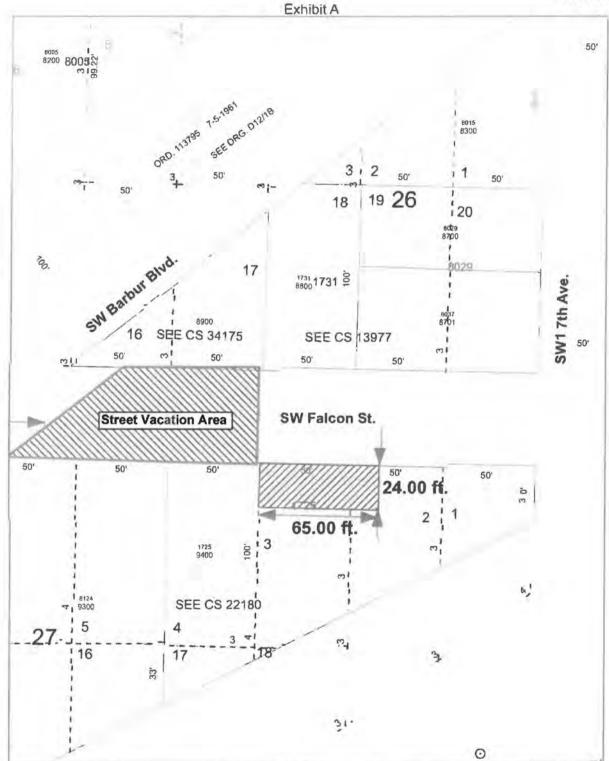

A parcel of land over and across a portion of Lots 2 and 3, Block 27, in the duly recorded Plat of "Capital Hill" situated in the southwest one-quarter of Section 21, T1S, R1E, W.M., in the City of Portland, County of Multnomah, State of Oregon, said parcel being the north 24.00 feet of said Lot 3 and the north 24.00 feet of the west 15.00 feet of said Lot 2 as depicted on Exhibit A attached and incorporated by reference.

Contains 1560 square feet, more or less.

TO HAVE AND TO HOLD, the same easement to the City of Portland for the uses and purposes aforesaid forever.

- A. Grantor represents that to the best of its/his/her/their knowledge after appropriate inquiry under the circumstances, the Subject Property is in compliance with all local, State and Federal environmental laws and regulations.
- B. Grantor represents that it has disclosed all knowledge of any release of hazardous substances onto or from the Subject Property, and disclosed any known report, investigation, survey, or environmental assessment regarding the Subject Property. "Release" and "hazardous substance" shall have the meaning as defined under