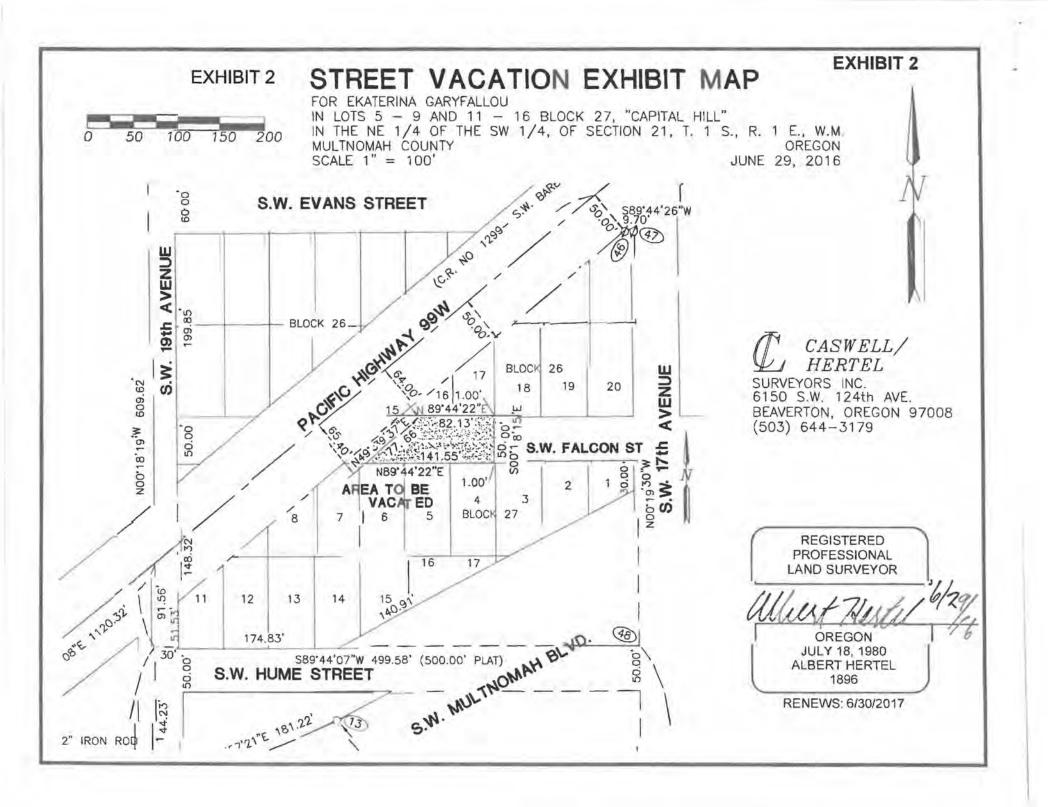

#### NOW, THEREFORE, the Council directs:

a. The following described Street Area is hereby vacated:

As described on Exhibit 1 and depicted on Exhibit 2 attached and incorporated by reference.

Contains 5,592 square feet, more or less.

EXHIBIT "1"
LEGAL DESCRIPTION
FOR
STREET VACATION

A TRACT OF LAND IN SW FALCON STREET, A STREET DEDICATED TO THE PUBLIC IN THE PLAT OF "CAPITOL HILL" A DULY RECORDED PLAT IN THE MULTNOMAH COUNTY PLAT RECORDS, SAID TRACT BEING IN THE NORTHEAST QUARTER OF THE SOUTHWEST QUARTER OF SECTION 21, TOWNSHIP 1 SOUTH, RANGE 1 EAST, WILLAMETTE MERIDIAN, MULTNOMAH COUNTY, OREGON AND BEING MORE PARTICULARLY DESCRIBED AS FOLLOWS:

COMMENCING AT THE SOUTHWEST CORNER OF LOT 18, BLOCK 26 OF SAID "CAPITOL HILL", BEING A POINT ON THE NORTH RIGHT-OF-WAY LINE OF SAID SW FALCON STREET; THENCE 589°44′22″W, ALONG SAID NORTH RIGHT-OF-WAY LINE, A DISTANCE OF 1.00 FOOT TO THE TRUE POINT OF BEGINNING; THENCE S00°15′38″E, A DISTANCE OF 50.00 FEET TO A POINT ON THE SOUTH RIGHT-OF-WAY LINE OF SAID STREET, BEING A POINT ON THE NORTH LINE OF BLOCK 27 OF SAID PLAT; THENCE 589°44′22″W, ALONG SAID SOUTH RIGHT-OF-WAY LINE AND THE NORTH LINE OF SAID BLOCK 27, A DISTANCE OF 141.55 FEET TO A POINT BEING 65.40 FEET SOUTHEASTERLY OF, WHEN MEASURED AT RIGHT ANGLES TO, THE CENTERLINE OF PACIFIC HIGHWAY #99W; THENCE N49°39'37″E, A DISTANCE OF 77.66 FEET TO A POINT ON THE NORTHERLY RIGHT-OF-WAY LINE OF SAID SW FALCON STREET AND THE SOUTH LINE OF SAID BLOCK 26, SAID POINT BEING 64.00 FEET SOUTHEASTERLY OF, WHEN MEASURED AT RIGHT ANGLES TO, THE CENTERLINE OF PACIFIC HIGHWAY #99W; THENCE N89°44′22″E, ALONG NORTHERLY RIGHT-OF-WAY LINE, A DISTANCE OF 82.13 FEET TO THE TRUE POINT OF BEGINNING, CONTAINING 5,592 SQUARE FEET, MORE OR LESS.