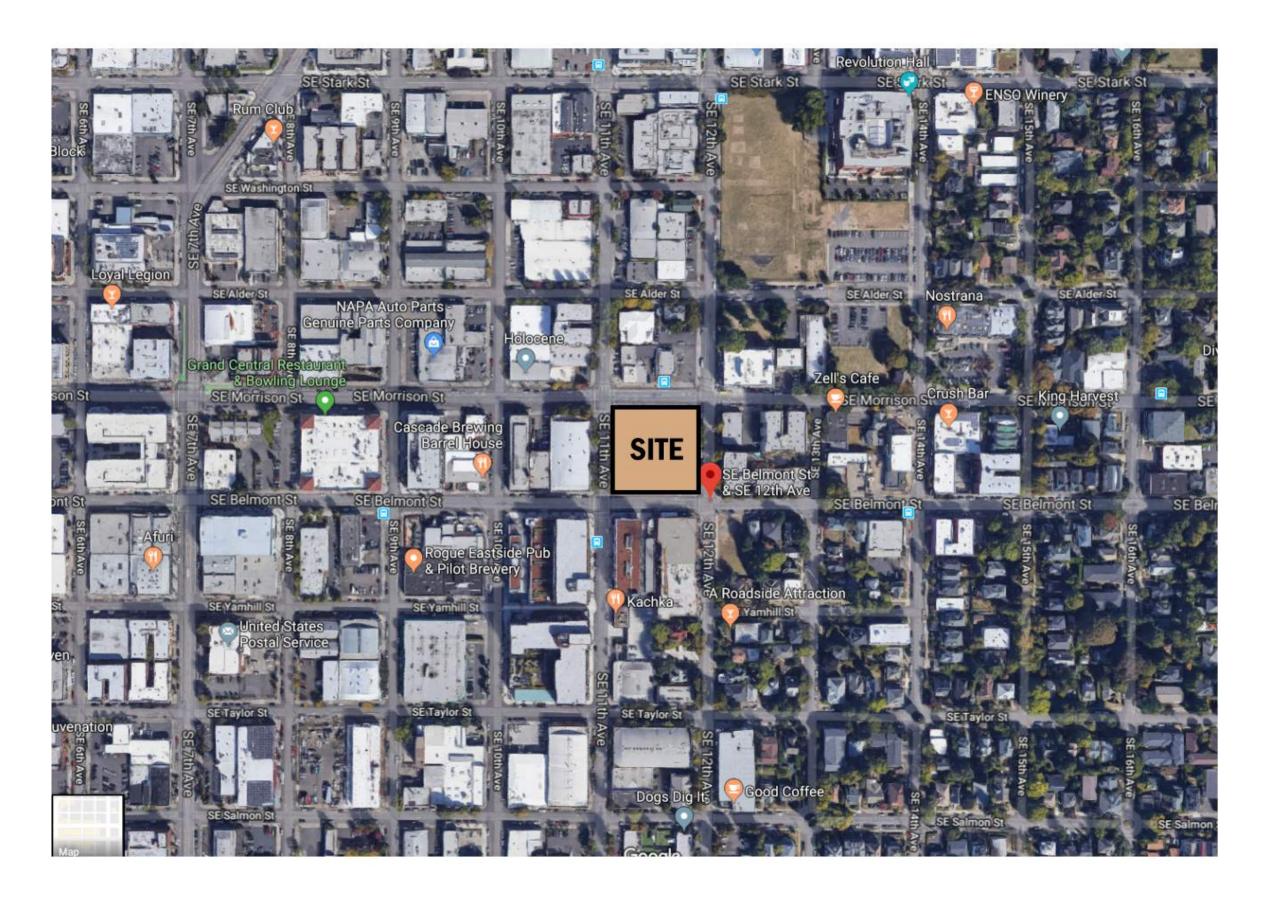

## **DESIGN REVIEW APPENDIX**

| C.1  | VIEW FROM SOUTHWEST              | APP.1  | VIEW FROM SOUTHWEST        |
|------|----------------------------------|--------|----------------------------|
| C.2  | TABLE OF CONTENTS                | APP.2  | VIEW FROM SOUTHEAST        |
| C.3  | SITE PLAN                        | APP.3  | VIEW FROM NORTHWEST        |
| C.4  | FLOOR PLAN - LEVEL P2            | APP.4  | VICINITY MAP               |
| C.5  | FLOOR PLAN - LEVEL P1            | APP.5  | PROJECT SITE               |
| C.6  | FLOOR PLAN - LEVEL 1             | APP.6  | CONTEXT - CENTRAL EASTSIDE |
| C.7  | FLOOR PLAN - LEVELS 2-6          | APP.7  | CONTEXT - CENTRAL EASTSIDE |
| C.8  | FLOOR PLAN - LEVEL 7             | APP.8  | CONTEXT - BUCKMAN          |
| C.9  | ROOF PLAN                        | APP.9  | SERA STUCCO BUILDINGS      |
| C.10 | NORTH ELEVATION                  | APP.10 | URBAN DESIGN DIAGRAMS      |
| C.11 | EAST ELEVATION                   | APP.11 | DAR MASSING UPDATES        |
| C.12 | SOUTH ELEVATION                  | APP.12 | FAR DIAGRAMS               |
| C.13 | WEST ELEVATION                   | APP.13 | GROUND FLOOR WINDOWS       |
| C.14 | COURTYARD ELEVATIONS             | APP.14 | SHORT-TERM BIKE PARKING    |
| C.15 | COURTYARD ELEVATIONS             | APP.15 | GROUND FLOOR ACTIVE USE    |
| C.16 | NORTH ELEVATION - B/W            | APP.16 | GROUND FLOOR ACTIVE USE    |
| C.17 | EAST ELEVATION - B/W             | APP.17 | BIRD-SAFE WINDOWS          |
| C.18 | SOUTH ELEVATION - B/W            | APP.18 | BIRD-SAFE WINDOWS          |
| C.19 | WEST ELEVATION - B/W             | APP.19 | BIRD-SAFE WINDOWS          |
| C.20 | COURTYARD ELEVATIONS - B/W       |        |                            |
| C.21 | COURTYARD ELEVATIONS - B/W       |        |                            |
| C.22 | EAST/WEST SECTION                |        |                            |
| C.23 | NORTH/SOUTH SECTION              |        |                            |
| C.24 | ENLARGED NORTH ELEVATION         |        |                            |
| C.25 | ENLARGED EAST ELEVATION          |        |                            |
| C.26 | ENLARGED SOUTH ELEVATION         |        |                            |
| C.27 | EXTERIOR DETAILS - STOREFRONT    |        |                            |
| C.28 | EXTERIOR DETAILS - VINYL WINDOWS |        |                            |
| C.29 | EXTERIOR DETAILS - CLADDING      |        |                            |
| C.30 | EXTERIOR DETAILS - CANOPIES      |        |                            |
| C.31 | EXTERIOR DETAILS - BALCONIES     |        |                            |
| C.32 | EXTERIOR DETAILS - ROOF          |        |                            |
| C.33 | MATERIALS                        |        |                            |
| C.34 | LANDSCAPE - COURTYARD PLAN       |        |                            |
| C.35 | LANDSCAPE - PLANT SCHEDULE       |        |                            |
| C.36 | LANDSCAPE - COURTYARD SECTIONS   |        |                            |
| C.37 | LANDSCAPE - COURTYARD FENCE      |        |                            |
| C.38 | LANDSCAPE - STORMWATER FEATURE   |        |                            |
| C.39 | LANDSCAPE - LEVEL 7 PLAN         |        |                            |
| C.40 | EXTERIOR LIGHTING PLAN           |        |                            |
| C.41 | CIVIL - EXISTING CONDITIONS      |        |                            |
| C.42 | CIVIL - GRADING PLAN             |        |                            |