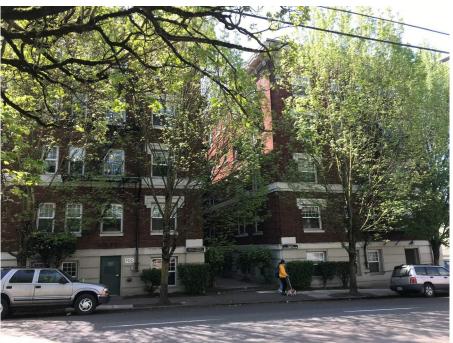

GOAT BLOCKS

MODERA BUCKMAN

APP.9

SERA STUCCO BUILDINGS

SERA STUCCO BUILDINGS

| SITE AREA                | 37,600 SF  |
|--------------------------|------------|
| BASE FAR (3:1)           | 112,800 SF |
| MAX WITH BONUS FAR (6:1) | 225,600 SF |
|                          |            |
| LEVEL P1 FLOOR AREA      | 6,517 SF   |
| LEVEL 1 FLOOR AREA       | 26,402 SF  |
| LEVEL 2 FLOOR AREA       | 30,903 SF  |
| LEVEL 3 FLOOR AREA       | 30,903 SF  |
| LEVEL 4 FLOOR AREA       | 30,903 SF  |
| LEVEL 5 FLOOR AREA       | 30,903 SF  |
| LEVEL 6 FLOOR AREA       | 30,825 SF  |
| LEVEL 7 FLOOR AREA       | 28,418 SF  |
|                          |            |
| TOTAL BUILDING AREA      | 215,774 SF |