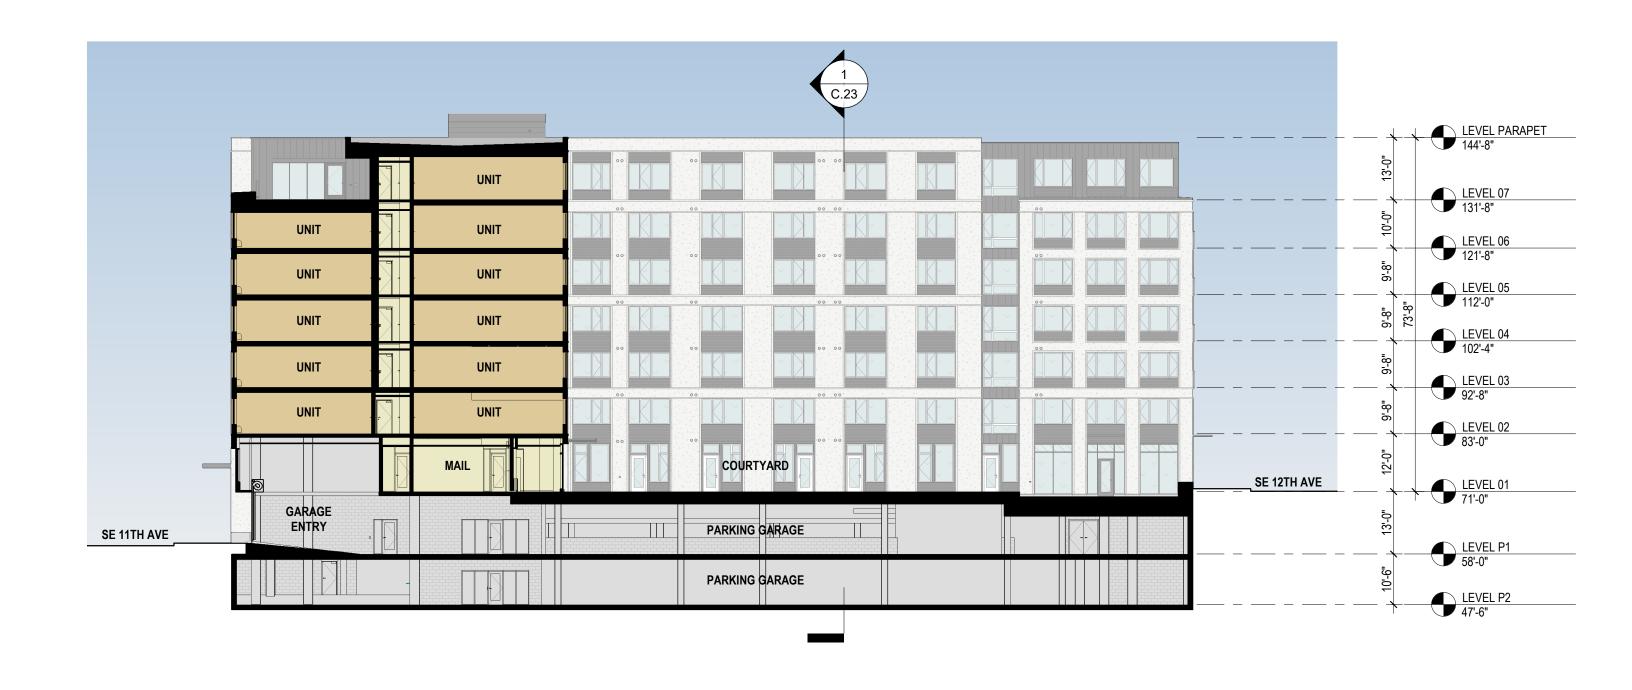

## **DESIGN REVIEW DRAWINGS**

C.43 CIVIL - UTILITY PLAN

## **DESIGN REVIEW APPENDIX**

| C.1  | VIEW FROM SOUTHWEST              | APP.1  | VIEW FROM SOUTHWEST        |
|------|----------------------------------|--------|----------------------------|
| C.2  | TABLE OF CONTENTS                | APP.2  | VIEW FROM SOUTHEAST        |
| C.3  | SITE PLAN                        | APP.3  | VIEW FROM NORTHWEST        |
| C.4  | FLOOR PLAN - LEVEL P2            | APP.4  | VICINITY MAP               |
| C.5  | FLOOR PLAN - LEVEL P1            | APP.5  | PROJECT SITE               |
| C.6  | FLOOR PLAN - LEVEL 1             | APP.6  | CONTEXT - CENTRAL EASTSIDE |
| C.7  | FLOOR PLAN - LEVELS 2-6          | APP.7  | CONTEXT - CENTRAL EASTSIDE |
| C.8  | FLOOR PLAN - LEVEL 7             | APP.8  | CONTEXT - BUCKMAN          |
| C.9  | ROOF PLAN                        | APP.9  | SERA STUCCO BUILDINGS      |
| C.10 | NORTH ELEVATION                  | APP.10 | URBAN DESIGN DIAGRAMS      |
| C.11 | EAST ELEVATION                   | APP.11 | DAR MASSING UPDATES        |
| C.12 | SOUTH ELEVATION                  | APP.12 | FAR DIAGRAMS               |
| C.13 | WEST ELEVATION                   | APP.13 | GROUND FLOOR WINDOWS       |
| C.14 | COURTYARD ELEVATIONS             | APP.14 | SHORT-TERM BIKE PARKING    |
| C.15 | COURTYARD ELEVATIONS             | APP.15 | GROUND FLOOR ACTIVE USE    |
| C.16 | NORTH ELEVATION - B/W            | APP.16 | GROUND FLOOR ACTIVE USE    |
| C.17 | EAST ELEVATION - B/W             | APP.17 | BIRD-SAFE WINDOWS          |
| C.18 | SOUTH ELEVATION - B/W            | APP.18 | BIRD-SAFE WINDOWS          |
| C.19 | WEST ELEVATION - B/W             | APP.19 | BIRD-SAFE WINDOWS          |
| C.20 | COURTYARD ELEVATIONS - B/W       |        |                            |
| C.21 | COURTYARD ELEVATIONS - B/W       |        |                            |
| C.22 | EAST/WEST SECTION                |        |                            |
| C.23 | NORTH/SOUTH SECTION              |        |                            |
| C.24 | ENLARGED NORTH ELEVATION         |        |                            |
| C.25 | ENLARGED EAST ELEVATION          |        |                            |
| C.26 | ENLARGED SOUTH ELEVATION         |        |                            |
| C.27 | EXTERIOR DETAILS - STOREFRONT    |        |                            |
| C.28 | EXTERIOR DETAILS - VINYL WINDOWS |        |                            |
| C.29 | EXTERIOR DETAILS - CLADDING      |        |                            |
| C.30 | EXTERIOR DETAILS - CANOPIES      |        |                            |
| C.31 | EXTERIOR DETAILS - BALCONIES     |        |                            |
| C.32 | EXTERIOR DETAILS - ROOF          |        |                            |
| C.33 | MATERIALS                        |        |                            |
| C.34 | LANDSCAPE - COURTYARD PLAN       |        |                            |
| C.35 | LANDSCAPE - PLANT SCHEDULE       |        |                            |
| C.36 | LANDSCAPE - COURTYARD SECTIONS   |        |                            |
| C.37 | LANDSCAPE - COURTYARD FENCE      |        |                            |
| C.38 | LANDSCAPE - STORMWATER FEATURE   |        |                            |
| C.39 | LANDSCAPE - LEVEL 7 PLAN         |        |                            |
| C.40 | EXTERIOR LIGHTING PLAN           |        |                            |
| C.41 | CIVIL - EXISTING CONDITIONS      |        |                            |
| C.42 | CIVIL - GRADING PLAN             |        |                            |