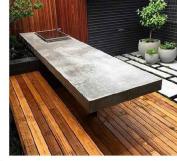

## PLANT SCHEDULE LEVEL 7

1 24" X 48" SLAB PAVERS

2 PRE FAB PLANTER

3 FLOATING BAR COUNTER

4 BUILD-IN WOOD CLAD BENCH

5 FLOATING BARBEQUE STATION

6 PLANTING CONCEPT WITH BOULDERS

| SHEET LEGEND  |                                   |  |  |  |
|---------------|-----------------------------------|--|--|--|
| ITEM          | DESCRIPTION                       |  |  |  |
| — — —146— — — | EXISTING CONTOUR                  |  |  |  |
|               | FILTER FABRIC INLET<br>PROTECTION |  |  |  |
| ×             | DEMO EXISTING TREE                |  |  |  |
|               |                                   |  |  |  |