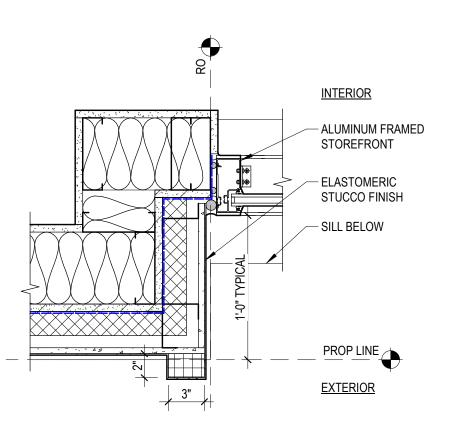

1 STOREFRONT HEAD AT STUCCO
1 1/2" = 1'-0"

C.27

2 STOREFRONT SILL 1 1/2" = 1'-0"

MODERA MORRISON | EA 19-131007 DA | 11.21.2019

5 VINYL WINDOW JAMB AT STANDING SEAM MWP
1 1/2" = 1'-0"

SERA MODERA MORRISON | EA 19-131007 DA | 11.21.2019 EXTERIOR DETAILS - BALCONIES C.31