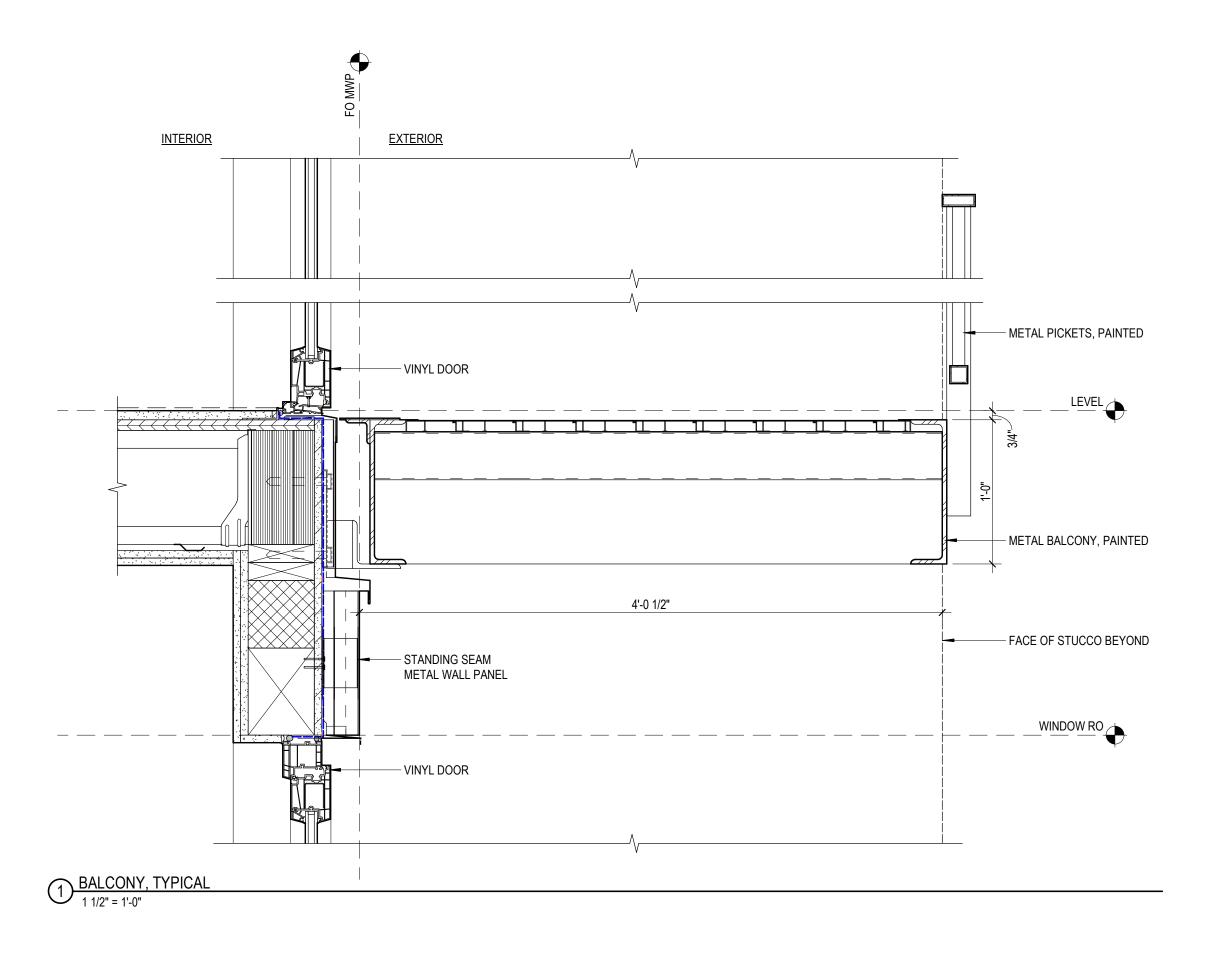

1 STOREFRONT HEAD AT STUCCO
1 1/2" = 1'-0"

C.27

2 STOREFRONT SILL 1 1/2" = 1'-0"

MODERA MORRISON | EA 19-131007 DA | 11.21.2019

5 VINYL WINDOW JAMB AT STANDING SEAM MWP
1 1/2" = 1'-0"

SERA MODERA MORRISON | EA 19-131007 DA | 11.21.2019 EXTERIOR DETAILS - BALCONIES C.31