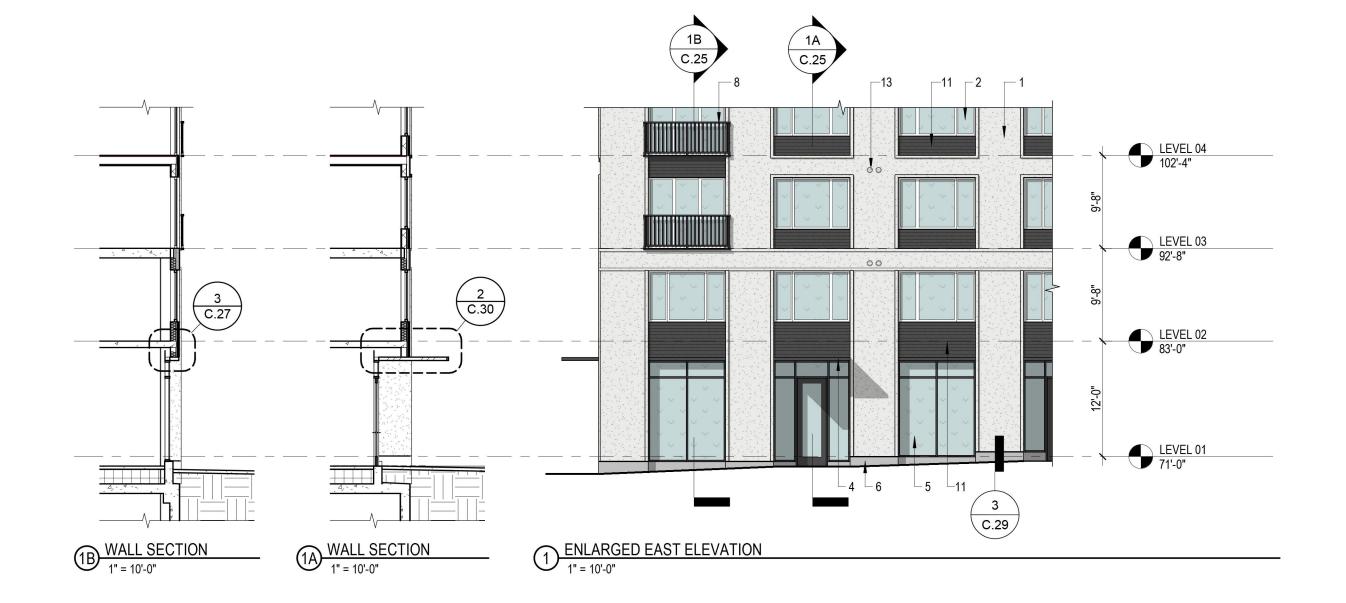

1 STUCCO

2 VINYL WINDOW UNIT

3 TYPE A METAL WALL PANEL

4 STEEL CANOPY

5 ALUMINUM STOREFRONT

6 CONCRETE BASE

7 METAL BALCONY

8 METAL JULIET BALCONY WITH SLIDING DOORS

9 SPANDREL GLAZING

10 ARCHITECTURAL LOUVERS

11 TYPE B METAL WALL PANEL, PERFORATED

12 GARAGE DOOR

13 ROUND SIDEWALL VENT

MODERA MORRISON | EA 19-131007 DA | 11.21.2019 EXTERIOR DETAILS - VINYL WINDOWS C.28

1 STOREFRONT HEAD AT STUCCO
1 1/2" = 1'-0"

C.27

2 STOREFRONT SILL 1 1/2" = 1'-0"

MODERA MORRISON | EA 19-131007 DA | 11.21.2019

5 VINYL WINDOW JAMB AT STANDING SEAM MWP
1 1/2" = 1'-0"

SERA MODERA MORRISON | EA 19-131007 DA | 11.21.2019 EXTERIOR DETAILS - BALCONIES C.31