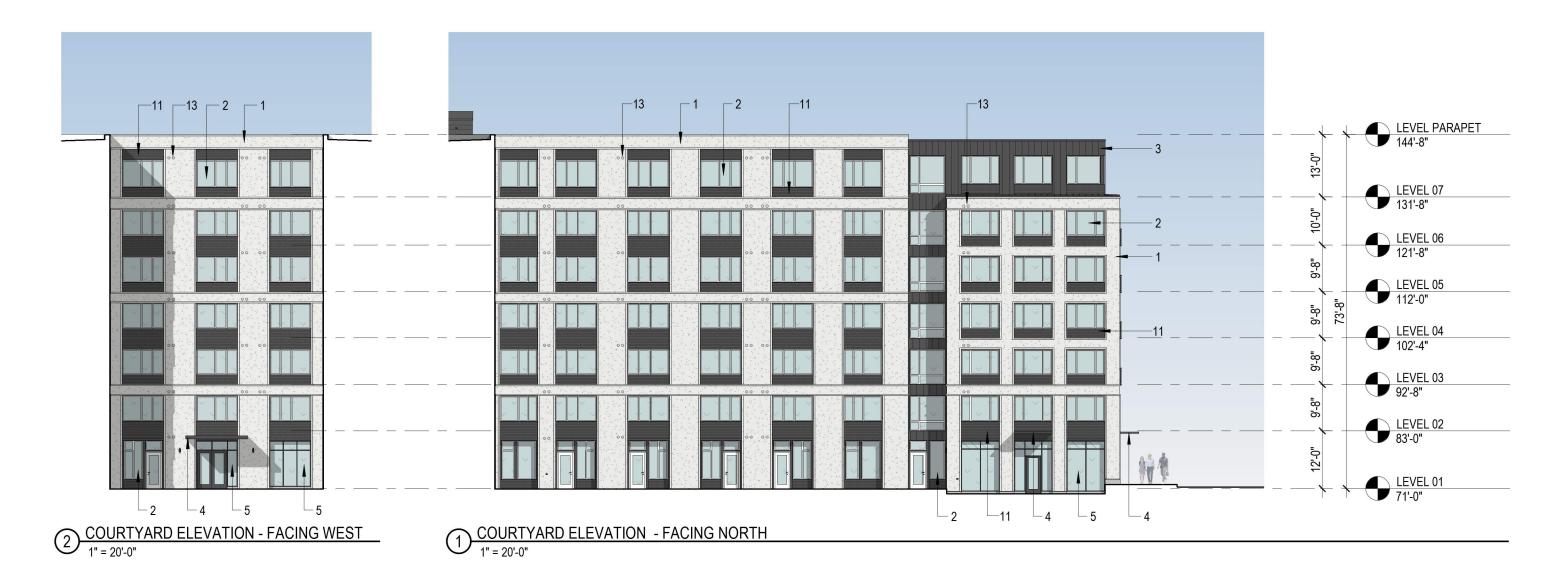

2 COURTYARD ELEVATION - FACING WEST
1" = 20'-0"

COURTYARD ELEVATION - FACING NORTH

1" = 20'-0"

- 1 STUCCO
- 2 VINYL WINDOW UNIT
- 3 TYPE A METAL WALL PANEL
- 4 STEEL CANOPY
- 5 ALUMINUM STOREFRONT
- 6 CONCRETE BASE
- 7 METAL BALCONY