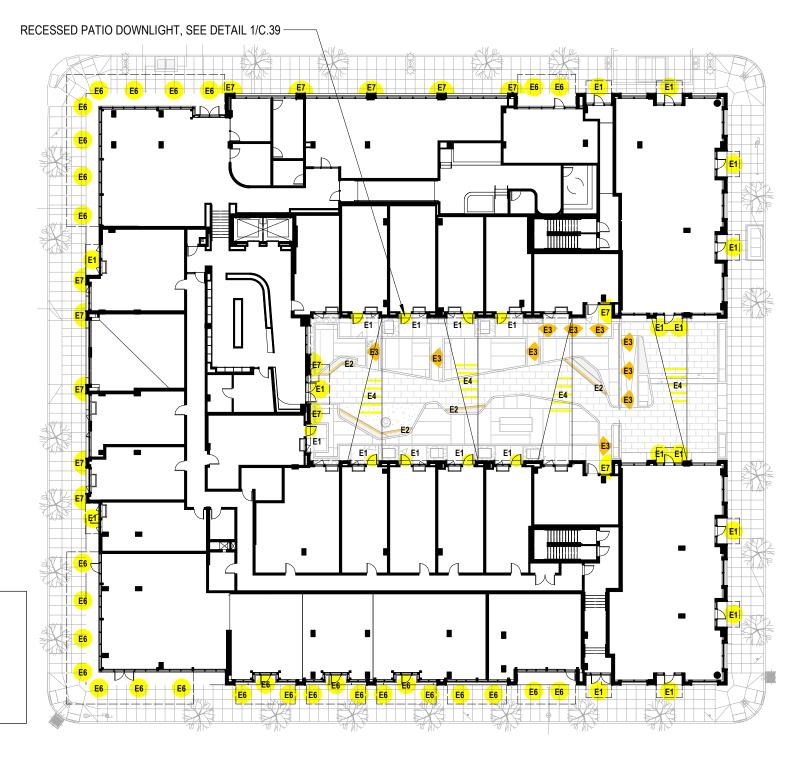

FIXTURE TYPES:

E1 RECESSED DOWNLIGHT
E2 LED TAPE LIGHT
E3 STEP LIGHT
E4 CATENARY LOOP FIXTURES
E6 SURFACE-MOUNT DOWNLIGHT
E7 WALL SCONCE

C.40

MODERA MORRISON | EA 19-131007 DA | 11.21.2019 EXTERIOR LIGHTING PLAN