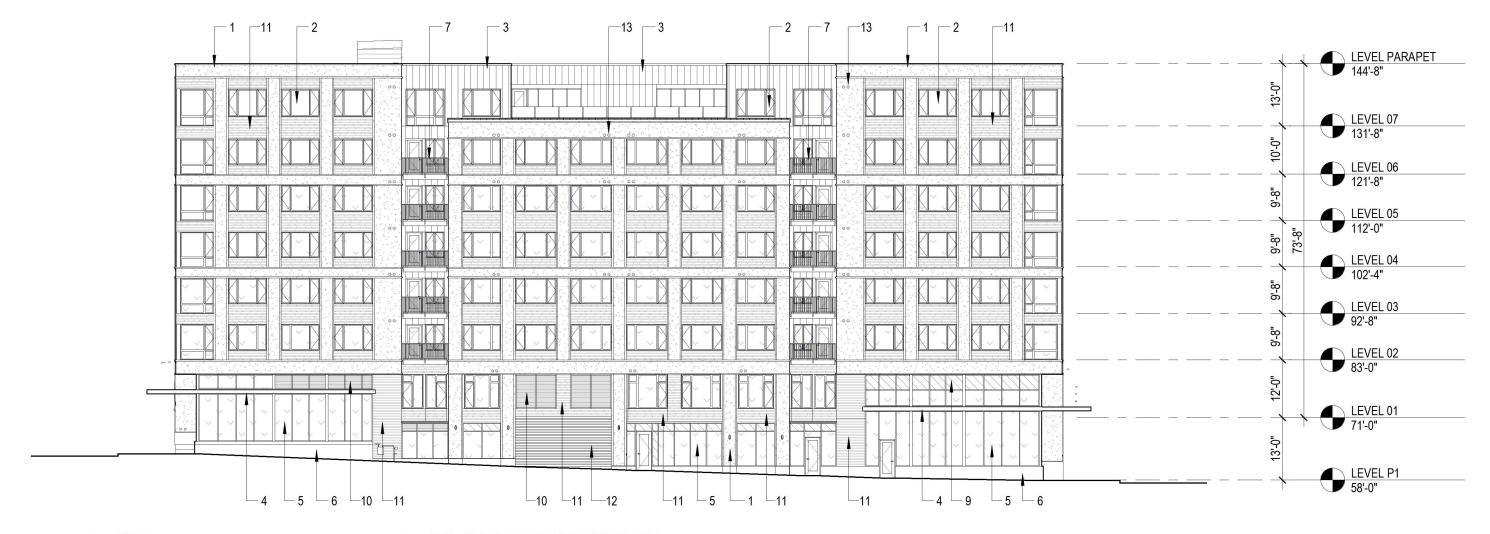

FLOOR PLAN - LEVEL 7

- 1 STUCCO
- 2 VINYL WINDOW UNIT
- 3 TYPE A METAL WALL PANEL
- 4 STEEL CANOPY
- 5 ALUMINUM STOREFRONT
- 6 CONCRETE BASE
- 7 METAL BALCONY

- 8 METAL JULIET BALCONY WITH SLIDING DOORS
- 9 SPANDREL GLAZING
- 10 ARCHITECTURAL LOUVERS
- 11 TYPE B METAL WALL PANEL, PERFORATED
- 12 GARAGE DOOR
- 13 ROUND SIDEWALL VENT

- 1 STUCCO
- 2 VINYL WINDOW UNIT
- 3 TYPE A METAL WALL PANEL
- 4 STEEL CANOPY
- 5 ALUMINUM STOREFRONT
- 6 CONCRETE BASE
- 7 METAL BALCONY

- 8 METAL JULIET BALCONY WITH SLIDING DOORS
- 9 SPANDREL GLAZING
- 10 ARCHITECTURAL LOUVERS
- 11 TYPE B METAL WALL PANEL, PERFORATED
- 12 GARAGE DOOR
- 13 ROUND SIDEWALL VENT

- 3 TYPE A METAL WALL PANEL
- 4 STEEL CANOPY
- 5 ALUMINUM STOREFRONT
- 6 CONCRETE BASE
- 7 METAL BALCONY

- 10 ARCHITECTURAL LOUVERS
- 11 TYPE B METAL WALL PANEL, PERFORATED
- 12 GARAGE DOOR
- 13 ROUND SIDEWALL VENT

NORTH ELEVATION

1 STUCCO

SERA

- 2 VINYL WINDOW UNIT
- 3 TYPE A METAL WALL PANEL
- 4 STEEL CANOPY
- 5 ALUMINUM STOREFRONT
- 6 CONCRETE BASE
- 7 METAL BALCONY

- 8 METAL JULIET BALCONY WITH SLIDING DOORS
- 9 SPANDREL GLAZING
- 10 ARCHITECTURAL LOUVERS
- 11 TYPE B METAL WALL PANEL, PERFORATED
- 12 GARAGE DOOR
- 13 ROUND SIDEWALL VENT

9 SPANDREL GLAZING

10 ARCHITECTURAL LOUVERS

11 TYPE B METAL WALL PANEL, PERFORATED

12 GARAGE DOOR

13 ROUND SIDEWALL VENT

MODERA MORRISON | EA 19-131007 DA | 11.21.2019 EXTERIOR DETAILS - VINYL WINDOWS C.28

5 E R A MODERA MORRISON | EA 19-131007 DA | 11.21.2019

- 1 STUCCO
- 2 VINYL WINDOW UNIT
- 3 TYPE A METAL WALL PANEL
- 4 STEEL CANOPY
- 5 ALUMINUM STOREFRONT
- 6 CONCRETE BASE
- 7 METAL BALCONY

- 8 METAL JULIET BALCONY WITH SLIDING DOORS
- 9 SPANDREL GLAZING
- 10 ARCHITECTURAL LOUVERS
- 11 TYPE B METAL WALL PANEL, PERFORATED
- 12 GARAGE DOOR
- 13 ROUND SIDEWALL VENT