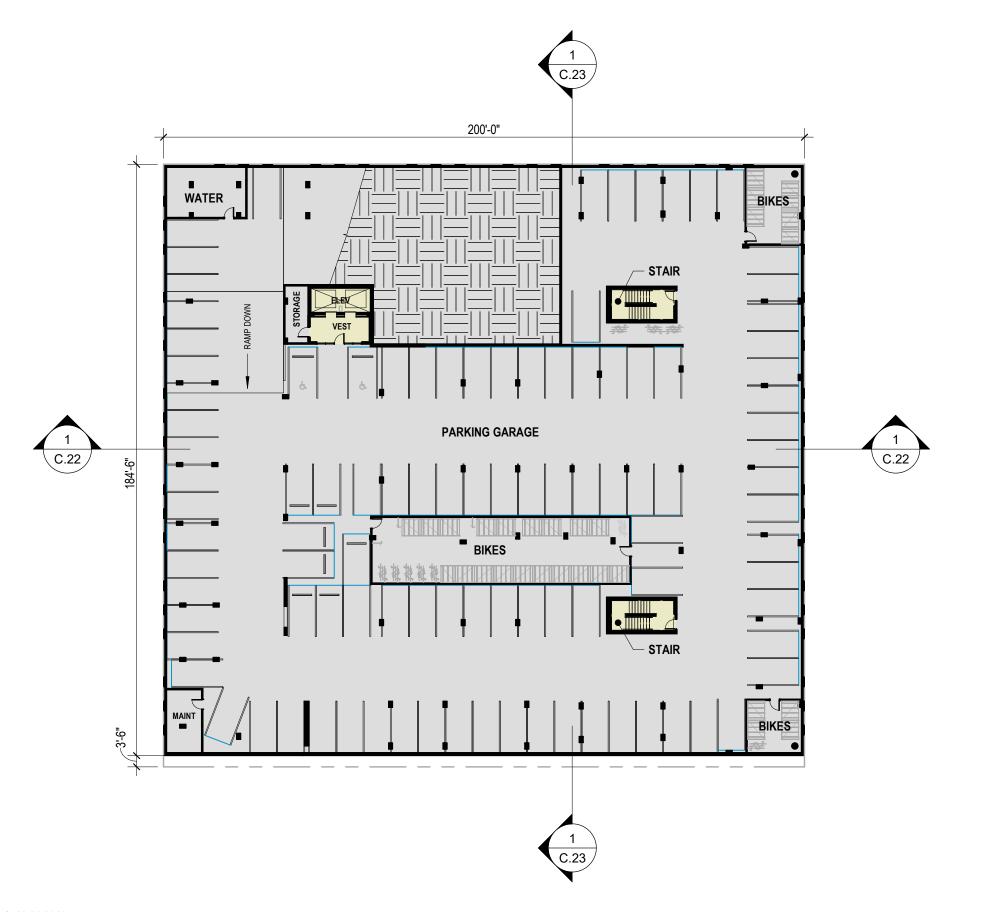

|
| C.34 | LANDSCAPE - COURTYARD PLAN       |        |                            |
| C.35 | LANDSCAPE - PLANT SCHEDULE       |        |                            |
| C.36 | LANDSCAPE - COURTYARD SECTIONS   |        |                            |
| C.37 | LANDSCAPE - COURTYARD FENCE      |        |                            |
| C.38 | LANDSCAPE - STORMWATER FEATURE   |        |                            |
| C.39 | LANDSCAPE - LEVEL 7 PLAN         |        |                            |
| C.40 | EXTERIOR LIGHTING PLAN           |        |                            |
| C.41 | CIVIL - EXISTING CONDITIONS      |        |                            |
| C.42 | CIVIL - GRADING PLAN             |        |                            |

5 E R A MODERA MORRISON | EA 19-131007 DA | 11.21.2019





- 1 STUCCO
- 2 VINYL WINDOW UNIT
- 3 TYPE A METAL WALL PANEL
- 4 STEEL CANOPY
- 5 ALUMINUM STOREFRONT
- 6 CONCRETE BASE
- 7 METAL BALCONY

- 8 METAL JULIET BALCONY WITH SLIDING DOORS
- 9 SPANDREL GLAZING
- 10 ARCHITECTURAL LOUVERS
- 11 TYPE B METAL WALL PANEL, PERFORATED
- 12 GARAGE DOOR
- 13 ROUND SIDEWALL VENT



COURTYARD ELEVATION - FACING SOUTH

1" = 20'-0"

- 1 STUCCO
- 2 VINYL WINDOW UNIT
- 3 TYPE A METAL WALL PANEL
- 4 STEEL CANOPY
- 5 ALUMINUM STOREFRONT
- 6 CONCRETE BASE
- 7 METAL BALCONY

- 8 METAL JULIET BALCONY WITH SLIDING DOORS
- 9 SPANDREL GLAZING
- 10 ARCHITECTURAL LOUVERS
- 11 TYPE B METAL WALL PANEL, PERFORATED
- 12 GARAGE DOOR
- 13 ROUND SIDEWALL VENT



- 1 STUCCO
- 2 VINYL WINDOW UNIT
- 3 TYPE A METAL WALL PANEL
- 4 STEEL CANOPY
- 5 ALUMINUM STOREFRONT
- 6 CONCRET