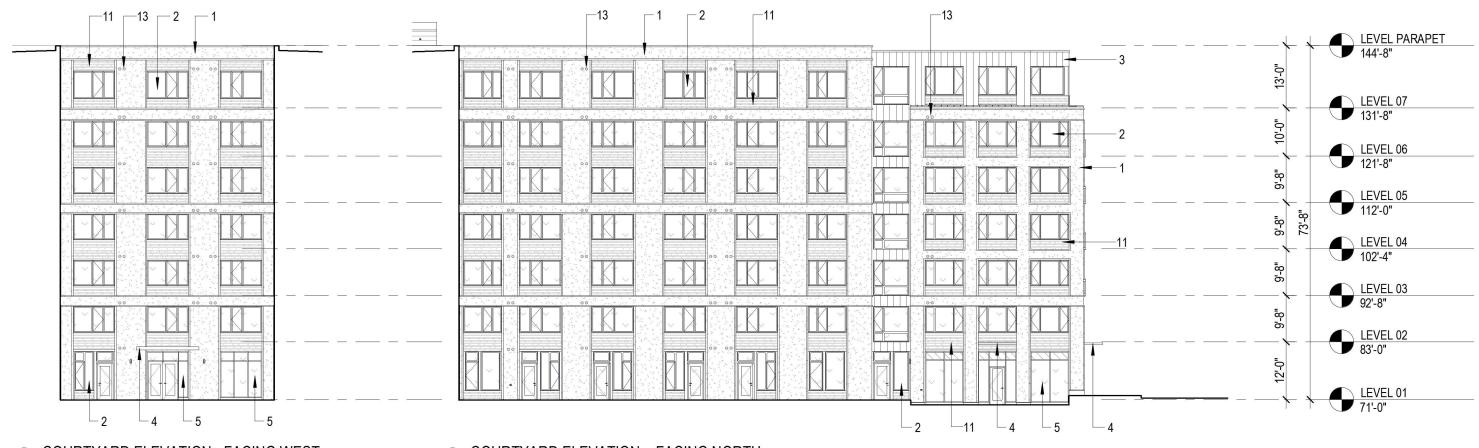

- 1 STUCCO
- 2 VINYL WINDOW UNIT
- 3 TYPE A METAL WALL PANEL
- 4 STEEL CANOPY
- 5 ALUMINUM STOREFRONT
- 6 CONCRETE BASE
- 7 METAL BALCONY

- 8 METAL JULIET BALCONY
- 9 SPANDREL GLAZING
- 10 ARCHITECTURAL LOUVERS
- 11 TYPE B METAL WALL PANEL, PERFORATED
- 12 GARAGE DOOR
- 13 ROUND SIDEWALL VENT

- 1 STUCCO
- 2 VINYL WINDOW UNIT
- 3 TYPE A METAL WALL PANEL
- 4 STEEL CANOPY
- 5 ALUMINUM STOREFRONT
- 6 CONCRETE BASE
- 7 METAL BALCONY

- 8 METAL JULIET BALCONY WITH SLIDING DOORS
- 9 SPANDREL GLAZING
- 10 ARCHITECTURAL LOUVERS
- 11 TYPE B METAL WALL PANEL, PERFORATED
- 12 GARAGE DOOR
- 13 ROUND SIDEWALL VENT

2 COURTYARD ELEVATION - FACING WEST
1" = 20'-0"

COURTYARD ELEVATION - FACING NORTH

1" = 20'-0"

- 1 STUCCO
- 2 VINYL WINDOW UNIT
- 3 TYPE A METAL WALL PANEL
- 4 STEEL CANOPY
- 5 ALUMINUM STOREFRONT
- 6 CONCRETE BASE
- 7 METAL BALCONY

- 8 METAL JULIET BALCONY WITH SLIDING DOORS
- 9 SPANDREL GLAZING
- 10 ARCHITECTURAL LOUVERS
- 11 TYPE B METAL WALL PANEL, PERFORATED
- 12 GARAGE DOOR
- 13 ROUND SIDEWALL VENT

- 1 STUCCO
- 2 VINYL WINDOW UNIT
- 3 TYPE A METAL WALL PANEL
- 4 STEEL CANOPY
- 5 ALUMINUM STOREFRONT
- 6 CONCRETE BASE
- 7 METAL BALCONY