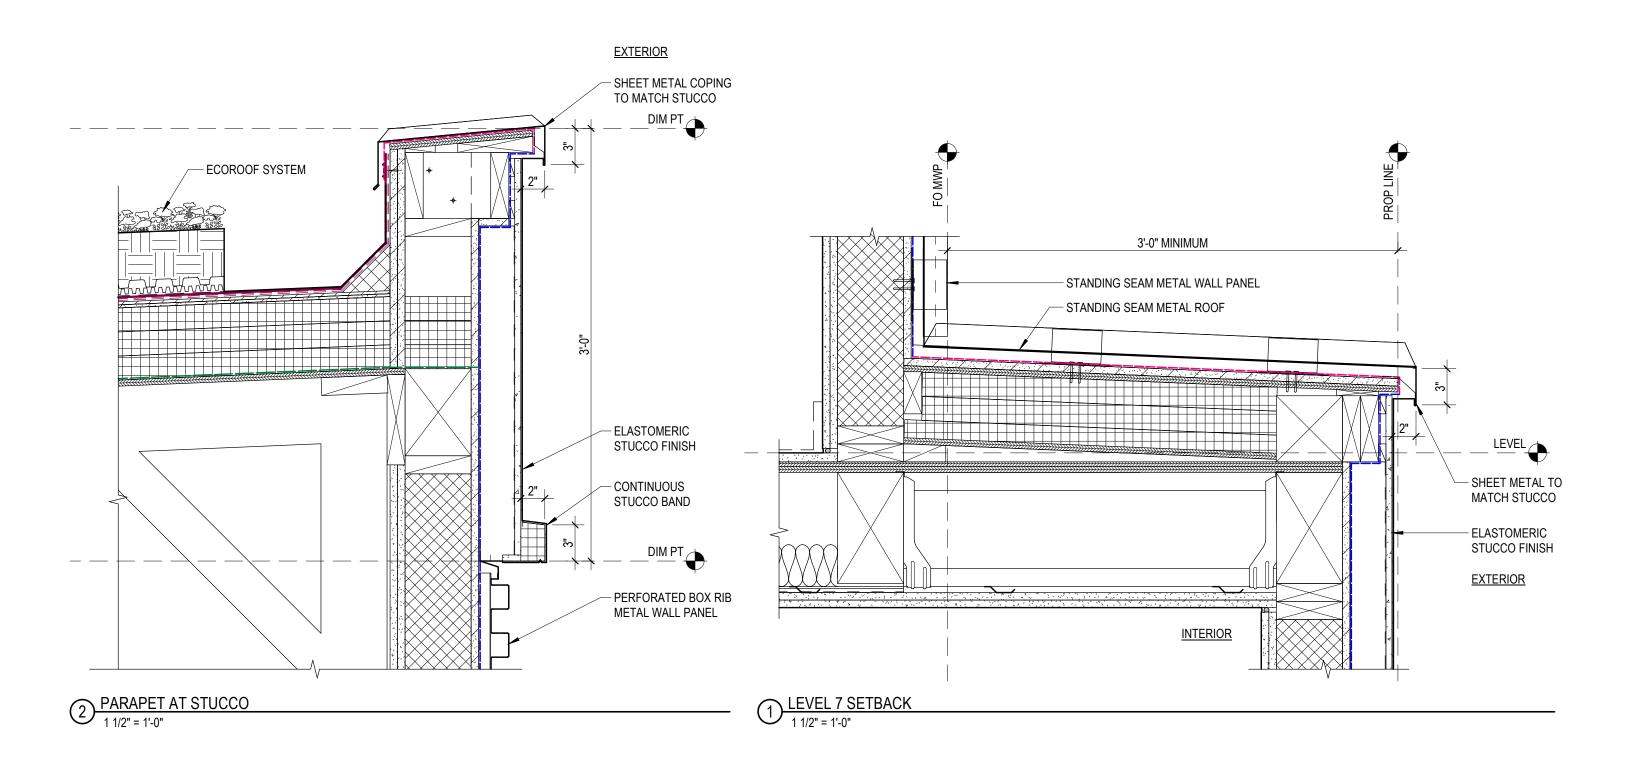

S E R A MODERA MORRISON | EA 19-131007 DA | 11.21.2019

C.32

METAL WALL PANEL TYPE A - STANDING SEAM

METAL WALL PANEL TYPE B - HORIZONTAL PROFILE

**5 E R A** MODERA MORRISON | EA 19-131007 DA | 11.21.2019 **MATERIALS** C.33