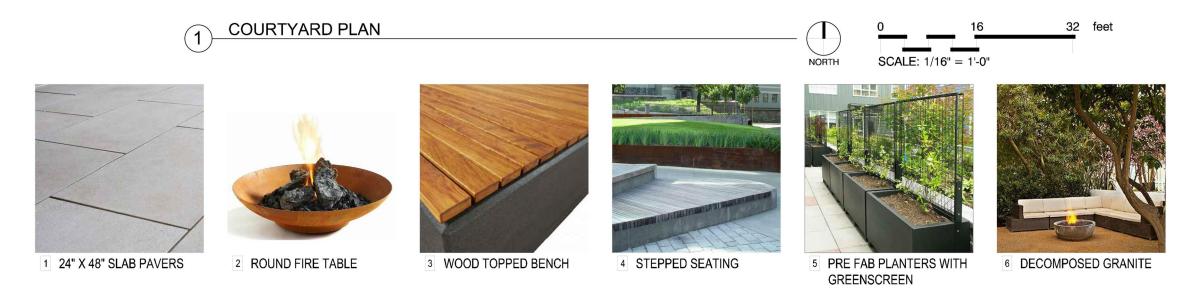

## PLANT SCHEDULE LEVEL 7

1 24" X 48" SLAB PAVERS

2 PRE FAB PLANTER

3 FLOATING BAR COUNTER

4 BUILD-IN WOOD CLAD BENCH

5 FLOATING BARBEQUE STATION

6 PLANTING CONCEPT WITH BOULDERS

| SHEET LEGEND  |                                   |  |  |  |
|---------------|-----------------------------------|--|--|--|
| ITEM          | DESCRIPTION                       |  |  |  |
| — — —146— — — | EXISTING CONTOUR                  |  |  |  |
|               | FILTER FABRIC INLET<br>PROTECTION |  |  |  |
| ×             | DEMO EXISTING TREE                |  |  |  |
|               |                                   |  |  |  |