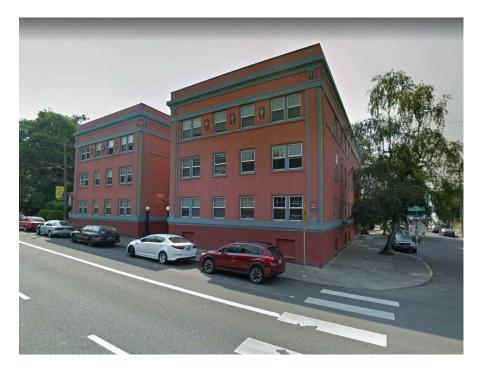

GOAT BLOCKS

MODERA BUCKMAN

APP.9

SERA STUCCO BUILDINGS

SERA STUCCO BUILDINGS

| SITE AREA                | 37,600 SF  |
|--------------------------|------------|
| BASE FAR (3:1)           | 112,800 SF |
| MAX WITH BONUS FAR (6:1) | 225,600 SF |
|                          |            |
| LEVEL P1 FLOOR AREA      | 6,517 SF   |
| LEVEL 1 FLOOR AREA       | 26,402 SF  |
| LEVEL 2 FLOOR AREA       | 30,903 SF  |
| LEVEL 3 FLOOR AREA       | 30,903 SF  |
| LEVEL 4 FLOOR AREA       | 30,903 SF  |
| LEVEL 5 FLOOR AREA       | 30,903 SF  |
| LEVEL 6 FLOOR AREA       | 30,825 SF  |
| LEVEL 7 FLOOR AREA       | 28,418 SF  |
|                          |            |
| TOTAL BUILDING AREA      | 215,774 SF |