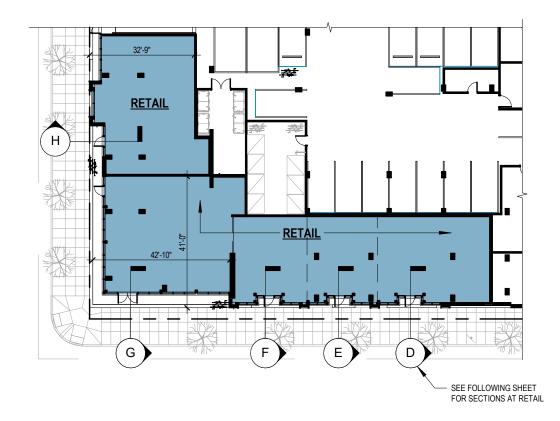

## 33.510.225 GROUND FLOOR ACTIVE USE

MINIMUM 50% OF GROUND FLOOR WALLS FRONTING A SIDEWALK, PLAZA, OR OTHER PUBLIC OPEN SPACE

| NORTH ELEVATION TOTAL FRONTAGE ACTIVE USE FRONTAGE PERCENTAGE          | 200'-0"<br>123'-0"<br>61.5% | WEST ELEVATION TOTAL FRONTAGE ACTIVE USE FRONTAGE PERCENTAGE   | 184'-6"<br>126'-6"<br>68.56% |
|------------------------------------------------------------------------|-----------------------------|----------------------------------------------------------------|------------------------------|
| EAST ELEVATION<br>TOTAL FRONTAGE<br>ACTIVE USE FRONTAGE<br>PERCENTAGE  | 140'-0"<br>140'-0"<br>100%  | PLAZA ELEVATIONS TOTAL FRONTAGE ACTIVE USE FRONTAGE PERCENTAGE | 72'-0"<br>72'-0"<br>100%     |
| SOUTH ELEVATION<br>TOTAL FRONTAGE<br>ACTIVE USE FRONTAGE<br>PERCENTAGE | 200'-0"<br>192'-0"<br>96%   |                                                                |                              |

GROUND FLOOR ACTIVE USE - LEVEL 1

MODERA MORRISON | EA 19-131007 DA | 11.21.2019 GROUND FLOOR ACTIVE USE APP.15