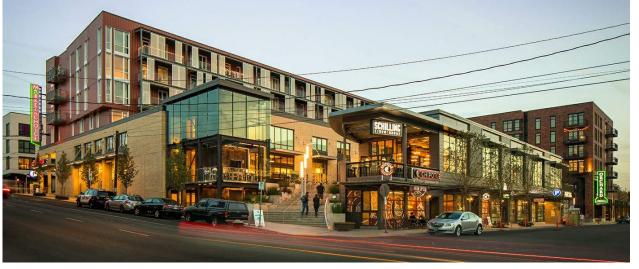

GOAT BLOCKS

MODERA BUCKMAN

APP.9

SERA STUCCO BUILDINGS

SERA STUCCO BUILDINGS

| SITE AREA                | 37,600 SF  |
|--------------------------|------------|
| BASE FAR (3:1)           | 112,800 SF |
| MAX WITH BONUS FAR (6:1) | 225,600 SF |
|                          |            |
| LEVEL P1 FLOOR AREA      | 6,517 SF   |
| LEVEL 1 FLOOR AREA       | 26,402 SF  |
| LEVEL 2 FLOOR AREA       | 30,903 SF  |
| LEVEL 3 FLOOR AREA       | 30,903 SF  |
| LEVEL 4 FLOOR AREA       | 30,903 SF  |
| LEVEL 5 FLOOR AREA       | 30,903 SF  |
| LEVEL 6 FLOOR AREA       | 30,825 SF  |
| LEVEL 7 FLOOR AREA       | 28,418 SF  |
|                          |            |
| TOTAL BUILDING AREA      | 215,774 SF |