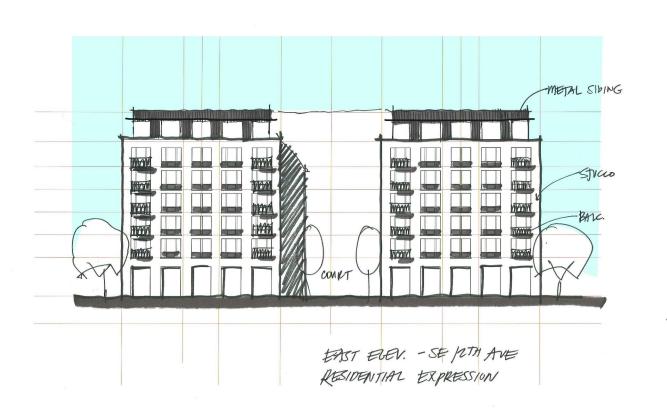

C.11

MODERA MORRISON | EA 19-131007 DA | 11.21.2019

EAST ELEVATION

The SX series of vent caps are perfect for any venting applications such as storage rooms, attics, basements, and bathroom and kitchen exhausts. Beautiful anodized aluminum finish fits many decorating schemes. Insect screens are an option.

## **DESIGN REVIEW APPENDIX**

| C.1  | VIEW FROM SOUTHWEST              | APP.1  | VIEW FROM SOUTHWEST        |
|------|----------------------------------|--------|----------------------------|
| C.2  | TABLE OF CONTENTS                | APP.2  | VIEW FROM SOUTHEAST        |
| C.3  | SITE PLAN                        | APP.3  | VIEW FROM NORTHWEST        |
| C.4  | FLOOR PLAN - LEVEL P2            | APP.4  | VICINITY MAP               |
| C.5  | FLOOR PLAN - LEVEL P1            | APP.5  | PROJECT SITE               |
| C.6  | FLOOR PLAN - LEVEL 1             | APP.6  | CONTEXT - CENTRAL EASTSIDE |
| C.7  | FLOOR PLAN - LEVELS 2-6          | APP.7  | CONTEXT - CENTRAL EASTSIDE |
| C.8  | FLOOR PLAN - LEVEL 7             | APP.8  | CONTEXT - BUCKMAN          |
| C.9  | ROOF PLAN                        | APP.9  | SERA STUCCO BUILDINGS      |
| C.10 | NORTH ELEVATION                  | APP.10 | URBAN DESIGN DIAGRAMS      |
| C.11 | EAST ELEVATION                   | APP.11 | DAR MASSING UPDATES        |
| C.12 | SOUTH ELEVATION                  | APP.12 | FAR DIAGRAMS               |
| C.13 | WEST ELEVATION                   | APP.13 | GROUND FLOOR WINDOWS       |
| C.14 | COURTYARD ELEVATIONS             | APP.14 | SHORT-TERM BIKE PARKING    |
| C.15 | COURTYARD ELEVATIONS             | APP.15 | GROUND FLOOR ACTIVE USE    |
| C.16 | NORTH ELEVATION - B/W            | APP.16 | GROUND FLOOR ACTIVE USE    |
| C.17 | EAST ELEVATION - B/W             | APP.17 | BIRD-SAFE WINDOWS          |
| C.18 | SOUTH ELEVATION - B/W            | APP.18 | BIRD-SAFE WINDOWS          |
| C.19 | WEST ELEVATION - B/W             | APP.19 | BIRD-SAFE WINDOWS          |
| C.20 | COURTYARD ELEVATIONS - B/W       |        |                            |
| C.21 | COURTYARD ELEVATIONS - B/W       |        |                            |
| C.22 | EAST/WEST SECTION                |        |                            |
| C.23 | NORTH/SOUTH SECTION              |        |                            |
| C.24 | ENLARGED NORTH ELEVATION         |        |                            |
| C.25 | ENLARGED EAST ELEVATION          |        |                            |
| C.26 | ENLARGED SOUTH ELEVATION         |        |                            |
| C.27 | EXTERIOR DETAILS - STOREFRONT    |        |                            |
| C.28 | EXTERIOR DETAILS - VINYL WINDOWS |        |                            |
| C.29 | EXTERIOR DETAILS - CLADDING      |        |                            |
| C.30 | EXTERIOR DETAILS - CANOPIES      |        |                            |
| C.31 | EXTERIOR DETAILS - BALCONIES     |        |                            |
| C.32 | EXTERIOR DETAILS - ROOF          |        |                            |
| C.33 | MATERIALS                        |        |                            |
| C.34 | LANDSCAPE - COURTYARD PLAN       |        |                            |
| C.35 | LANDSCAPE - PLANT SCHEDULE       |        |                            |
| C.36 | LANDSCAPE - COURTYARD SECTIONS   |        |                            |
| C.37 | LANDSCAPE - COURTYARD FENCE      |        |                            |
| C.38 | LANDSCAPE - STORMWATER FEATURE   |        |                            |
| C.39 | LANDSCAPE - LEVEL 7 PLAN         |        |                            |
| C.40 | EXTERIOR LIGHTING PLAN           |        |                            |
| C.41 | CIVIL - EXISTING CONDITIONS      |        |                            |
| C.42 | CIVIL - GRADING PLAN             |        |                            |