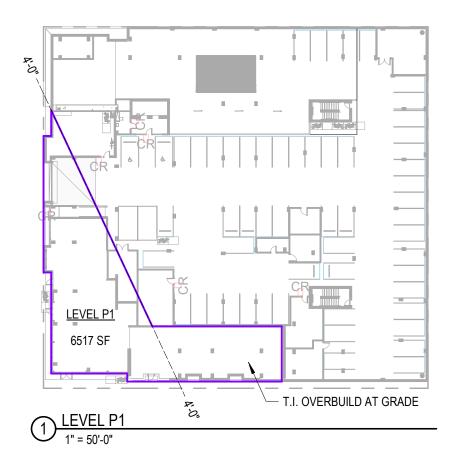

GOAT BLOCKS

MODERA BUCKMAN

APP.9

SERA STUCCO BUILDINGS

SERA STUCCO BUILDINGS

| SITE AREA                | 37,600 SF  |
|--------------------------|------------|
| BASE FAR (3:1)           | 112,800 SF |
| MAX WITH BONUS FAR (6:1) | 225,600 SF |
|                          |            |
| LEVEL P1 FLOOR AREA      | 6,517 SF   |
| LEVEL 1 FLOOR AREA       | 26,402 SF  |
| LEVEL 2 FLOOR AREA       | 30,903 SF  |
| LEVEL 3 FLOOR AREA       | 30,903 SF  |
| LEVEL 4 FLOOR AREA       | 30,903 SF  |
| LEVEL 5 FLOOR AREA       | 30,903 SF  |
| LEVEL 6 FLOOR AREA       | 30,825 SF  |
| LEVEL 7 FLOOR AREA       | 28,418 SF  |
|                          |            |
| TOTAL BUILDING AREA      | 215,774 SF |