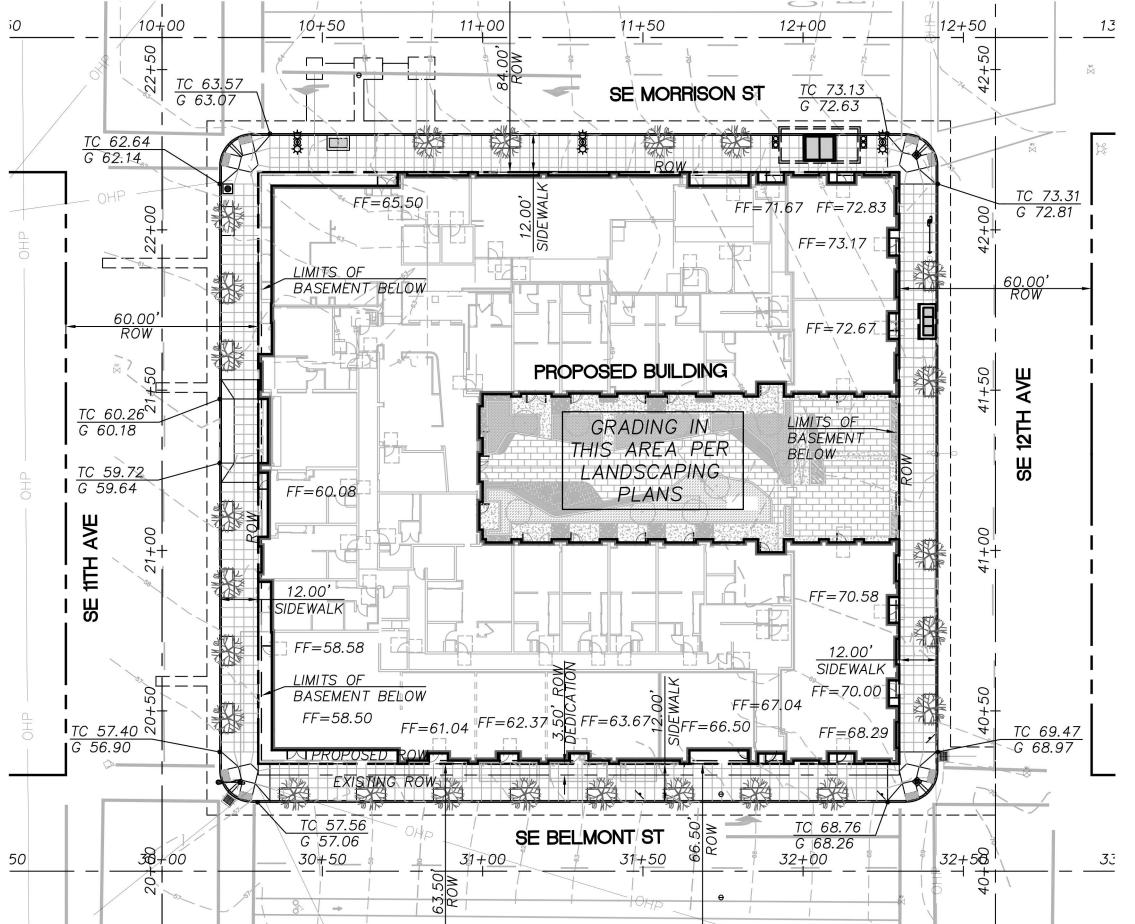

## STORMWATER NARRATIVE

PRIVATE SITE:

WATER QUALITY & WATER QUANTITY
WATER QUANTITY AND QUALITY CONTROL REQUIREMENTS ARE MET
WITH 22,180 SF ECO ROOF COVERAGE ON THE ROOF OF THE PROPOSED BUILDING. IN ADDITION, A 206 SF FLOW THROUGH PLANTER LOCATED IN THE COURTYARD WILL MANAGE REMAINING NON-ECOROOF IMPERVIOUS AREA.

ALL RUNOFF FROM THE SITE WILL BE CONVEYED TO THE EXISTING 8" COMBINED SEWER IN SW 11TH AVE. THE PROJECT WILL FALL UNDER CATEGORY 4 OF THE STORMWATER DISPOSAL HIERARCHY.

<u>PUBLIC STREET IMPROVEMENTS:</u>
STORMWATER MANAGEMENT IS NOT REQUIRED FOR THE IMPROVEMENTS
TO THE PUBLIC SIDEWALKS IN THE PUBLIC RIGHT OF WAY. THE EXISTING STORMWATER DRAINAGE FOR THE RIGHT OF WAY WILL BE PROTECTED DURING CONSTRUCTION.