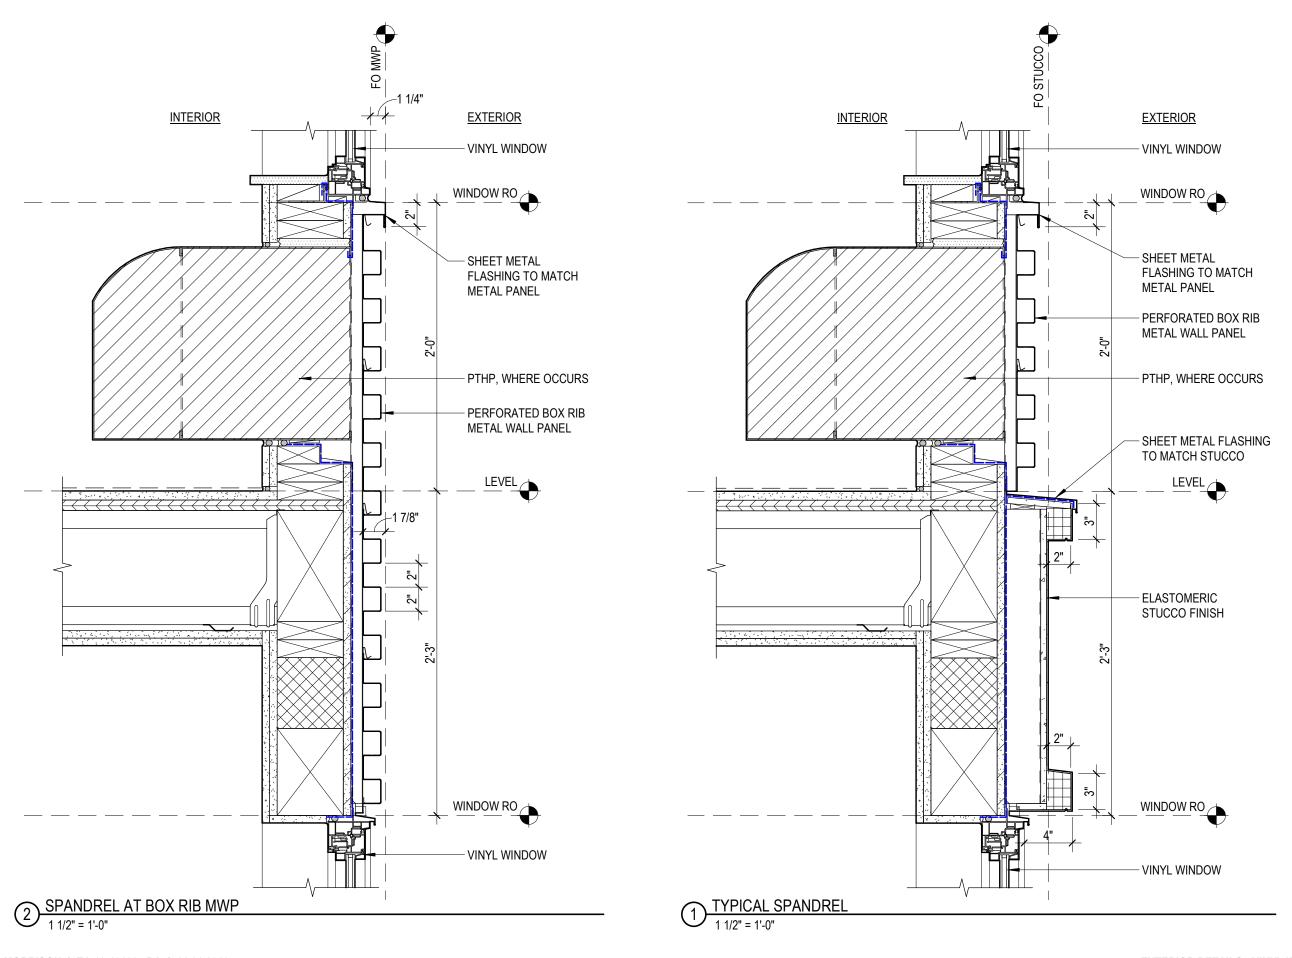

1 STOREFRONT HEAD AT STUCCO
1 1/2" = 1'-0"

C.27

2 STOREFRONT SILL 1 1/2" = 1'-0"

MODERA MORRISON | EA 19-131007 DA | 11.21.2019

5 VINYL WINDOW JAMB AT STANDING SEAM MWP
1 1/2" = 1'-0"

SERA MODERA MORRISON | EA 19-131007 DA | 11.21.2019 EXTERIOR DETAILS - BALCONIES C.31