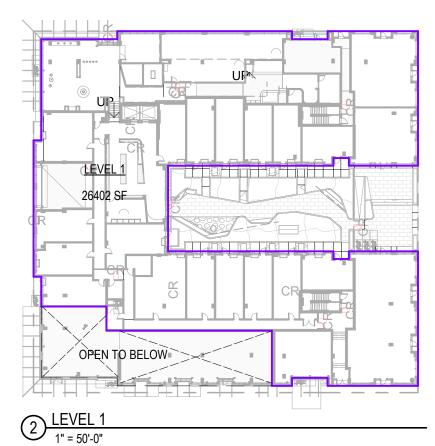

GOAT BLOCKS

MODERA BUCKMAN

APP.9

SERA STUCCO BUILDINGS

SERA STUCCO BUILDINGS

| SITE AREA                | 37,600 SF  |
|--------------------------|------------|
| BASE FAR (3:1)           | 112,800 SF |
| MAX WITH BONUS FAR (6:1) | 225,600 SF |
|                          |            |
| LEVEL P1 FLOOR AREA      | 6,517 SF   |
| LEVEL 1 FLOOR AREA       | 26,402 SF  |
| LEVEL 2 FLOOR AREA       | 30,903 SF  |
| LEVEL 3 FLOOR AREA       | 30,903 SF  |
| LEVEL 4 FLOOR AREA       | 30,903 SF  |
| LEVEL 5 FLOOR AREA       | 30,903 SF  |
| LEVEL 6 FLOOR AREA       | 30,825 SF  |
| LEVEL 7 FLOOR AREA       | 28,418 SF  |
|                          |            |
| TOTAL BUILDING AREA      | 215,774 SF |