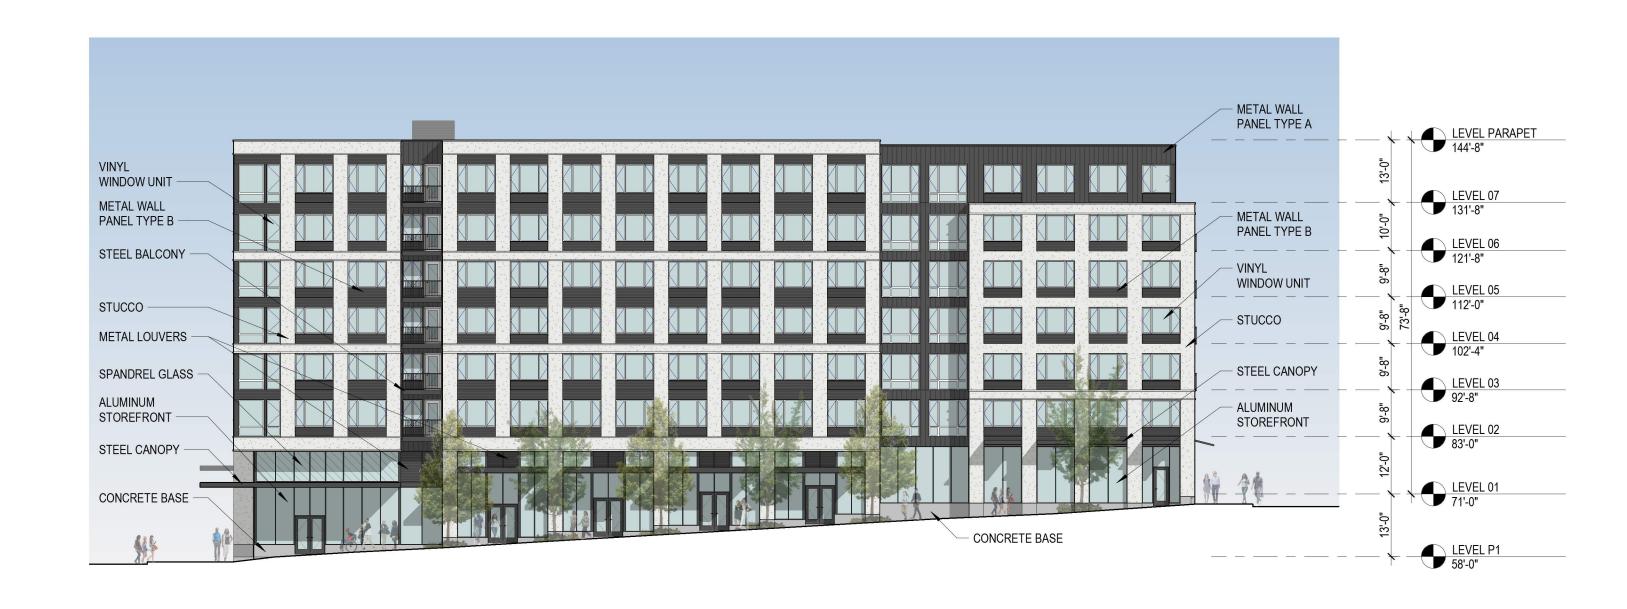

FLOOR PLAN - LEVEL 7

- 1 STUCCO
- 2 VINYL WINDOW UNIT
- 3 TYPE A METAL WALL PANEL
- 4 STEEL CANOPY
- 5 ALUMINUM STOREFRONT
- 6 CONCRETE BASE
- 7 METAL BALCONY

- 8 METAL JULIET BALCONY WITH SLIDING DOORS
- 9 SPANDREL GLAZING
- 10 ARCHITECTURAL LOUVERS
- 11 TYPE B METAL WALL PANEL, PERFORATED
- 12 GARAGE DOOR
- 13 ROUND SIDEWALL VENT

- 1 STUCCO
- 2 VINYL WINDOW UNIT
- 3 TYPE A METAL WALL PANEL
- 4 STEEL CANOPY
- 5 ALUMINUM STOREFRONT
- 6 CONCRETE BASE
- 7 METAL BALCONY

- 8 METAL JULIET BALCONY WITH SLIDING DOORS
- 9 SPANDREL GLAZING
- 10 ARCHITECTURAL LOUVERS
- 11 TYPE B METAL WALL PANEL, PERFORATED
- 12 GARAGE DOOR
- 13 ROUND SIDEWALL VENT

- 3 TYPE A METAL WALL PANEL
- 4 STEEL CANOPY
- 5 ALUMINUM STOREFRONT
- 6 CONCRETE BASE
- 7 METAL BALCONY

- 10 ARCHITECTURAL LOUVERS
- 11 TYPE B METAL WALL PANEL, PERFORATED
- 12 GARAGE DOOR
- 13 ROUND SIDEWALL VENT

NORTH ELEVATION

1 STUCCO

SERA

- 2 VINYL WINDOW UNIT
- 3 TYPE A METAL WALL PANEL
- 4 STEEL CANOPY
- 5 ALUMINUM STOREFRONT
- 6 CONCRETE BASE
- 7 METAL BALCONY

- 8 METAL JULIET BALCONY WITH SLIDING DOORS
- 9 SPANDREL GLAZING
- 10 ARCHITECTURAL LOUVERS
- 11 TYPE B METAL WALL PANEL, PERFORATED
- 12 GARAGE DOOR
- 13 ROUND SIDEWALL VENT

C.11

MODERA MORRISON | EA 19-131007 DA | 11.21.2019

EAST ELEVATION

The SX series of vent caps are perfect for any venting applications such as storage rooms, attics, basements, and bathroom and kitchen exhausts. Beautiful anodized aluminum finish fits many decorating schemes. Insect screens are an option.