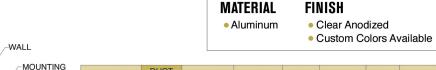

Model: SFX
(Model SFX-N: With Screen)

| MATERIAL                   | FINISH                                                           |
|----------------------------|------------------------------------------------------------------|
| <ul><li>Aluminum</li></ul> | <ul><li>Clear Anodized</li><li>Custom Colors Available</li></ul> |
|                            |                                                                  |