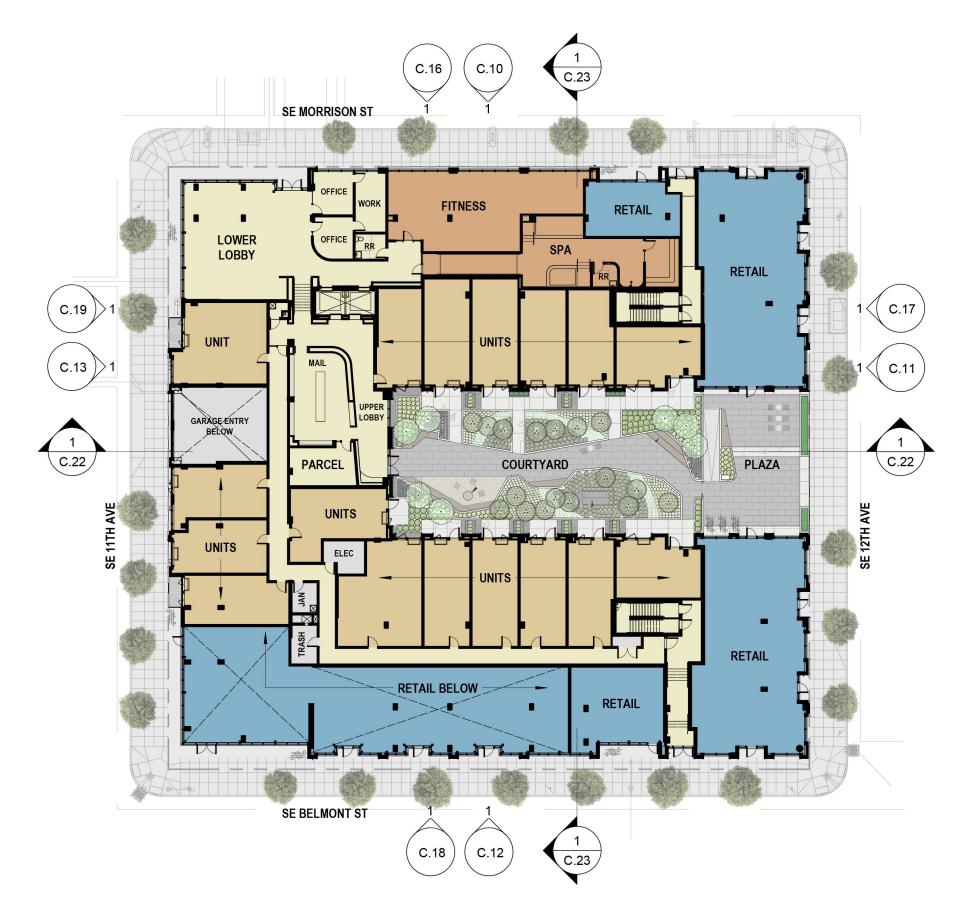

FLOOR PLAN - LEVEL 7

- 1 STUCCO
- 2 VINYL WINDOW UNIT
- 3 TYPE A METAL WALL PANEL
- 4 STEEL CANOPY
- 5 ALUMINUM STOREFRONT
- 6 CONCRETE BASE
- 7 METAL BALCONY

- 8 METAL JULIET BALCONY WITH SLIDING DOORS
- 9 SPANDREL GLAZING
- 10 ARCHITECTURAL LOUVERS
- 11 TYPE B METAL WALL PANEL, PERFORATED
- 12 GARAGE DOOR
- 13 ROUND SIDEWALL VENT