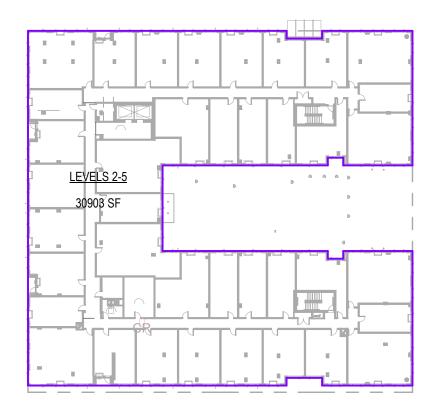

GOAT BLOCKS

MODERA BUCKMAN

APP.9

SERA STUCCO BUILDINGS

SERA STUCCO BUILDINGS

| SITE AREA                | 37,600 SF  |
|--------------------------|------------|
| BASE FAR (3:1)           | 112,800 SF |
| MAX WITH BONUS FAR (6:1) | 225,600 SF |
|                          |            |
| LEVEL P1 FLOOR AREA      | 6,517 SF   |
| LEVEL 1 FLOOR AREA       | 26,402 SF  |
| LEVEL 2 FLOOR AREA       | 30,903 SF  |
| LEVEL 3 FLOOR AREA       | 30,903 SF  |
| LEVEL 4 FLOOR AREA       | 30,903 SF  |
| LEVEL 5 FLOOR AREA       | 30,903 SF  |
| LEVEL 6 FLOOR AREA       | 30,825 SF  |
| LEVEL 7 FLOOR AREA       | 28,418 SF  |
|                          |            |
| TOTAL BUILDING AREA      | 215,774 SF |