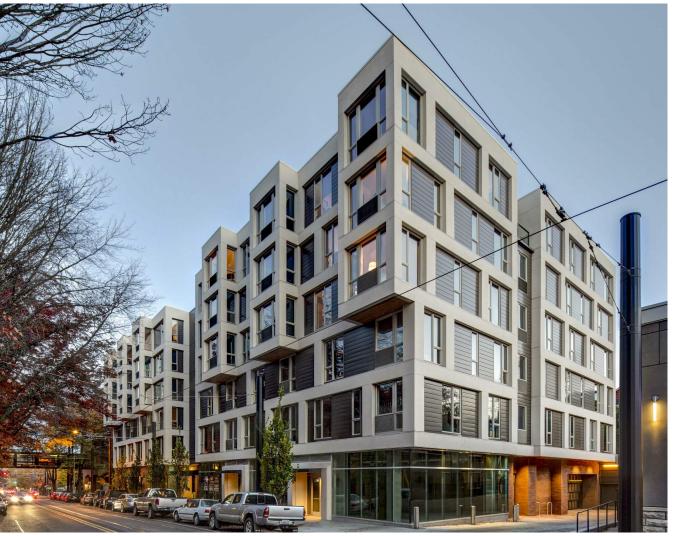

06 SF FLOW THROUGH PLANTER LOCATED IN THE COURTYARD WILL MANAGE REMAINING NON-ECOROOF IMPERVIOUS AREA.

ALL RUNOFF FROM THE SITE WILL BE CONVEYED TO THE EXISTING 8" COMBINED SEWER IN SW 11TH AVE. THE PROJECT WILL FALL UNDER CATEGORY 4 OF THE STORMWATER DISPOSAL HIERARCHY.

<u>PUBLIC STREET IMPROVEMENTS:</u>
STORMWATER MANAGEMENT IS NOT REQUIRED FOR THE IMPROVEMENTS
TO THE PUBLIC SIDEWALKS IN THE PUBLIC RIGHT OF WAY. THE EXISTING STORMWATER DRAINAGE FOR THE RIGHT OF WAY WILL BE PROTECTED DURING CONSTRUCTION.



1 inch = 30 ft.



Humber Design Group, Inc.

Portland, OR • 503.946.6690 • hdqpdx.com

MODERA MORRISON | EA 19-131007 DA | 11.21.2019



VIEW OF SITE FROM NORTHEAST







MULTNOMAH COUNTY ELECTIONS

YALE UNION









GRAND CENTRAL BOWL

GOAT BLOCKS

MODERA BUCKMAN

















APP.9

SERA STUCCO BUILDINGS

SERA STUCCO BUILDINGS





| SITE AREA                | 37,600 SF  |
|--------------------------|------------|
| BASE FAR (3:1)           | 112,800 SF |
| MAX WITH BONUS FAR (6:1) | 225,600 SF |
|                          |            |
| LEVEL P1 FLOOR AREA      | 6,517 SF   |
| LEVEL 1 FLOOR AREA       | 26,402 SF  |
| LEVEL 2 FLOOR AREA       | 30,903 SF  |
| LEVEL 3 FLOOR AREA       | 30,903 SF  |
| LEVEL 4 FLOOR AREA       | 30,903 SF  |
| LEVEL 5 FLOOR AREA       | 30,903 SF  |
| LEVEL 6 FLOOR AREA       | 30,825 SF  |
| LEVEL 7 FLOOR AREA       | 28,418 SF  |
|                          |            |
| TOTAL BUILDING AREA      | 215,774 SF |











= TOTAL WALL AREA FROM 2 FEET TO 10 FEET ABOVE FINISH GRADE = ELIGIBLE WINDOWS

## 33.510.220 GROUND