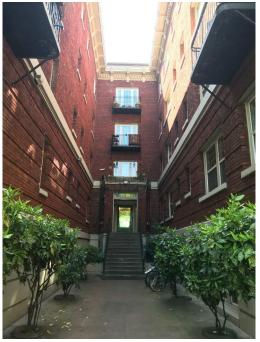

GOAT BLOCKS

MODERA BUCKMAN

APP.9

SERA STUCCO BUILDINGS

SERA STUCCO BUILDINGS

| SITE AREA                | 37,600 SF  |
|--------------------------|------------|
| BASE FAR (3:1)           | 112,800 SF |
| MAX WITH BONUS FAR (6:1) | 225,600 SF |
|                          |            |
| LEVEL P1 FLOOR AREA      | 6,517 SF   |
| LEVEL 1 FLOOR AREA       | 26,402 SF  |
| LEVEL 2 FLOOR AREA       | 30,903 SF  |
| LEVEL 3 FLOOR AREA       | 30,903 SF  |
| LEVEL 4 FLOOR AREA       | 30,903 SF  |
| LEVEL 5 FLOOR AREA       | 30,903 SF  |
| LEVEL 6 FLOOR AREA       | 30,825 SF  |
| LEVEL 7 FLOOR AREA       | 28,418 SF  |
|                          |            |
| TOTAL BUILDING AREA      | 215,774 SF |