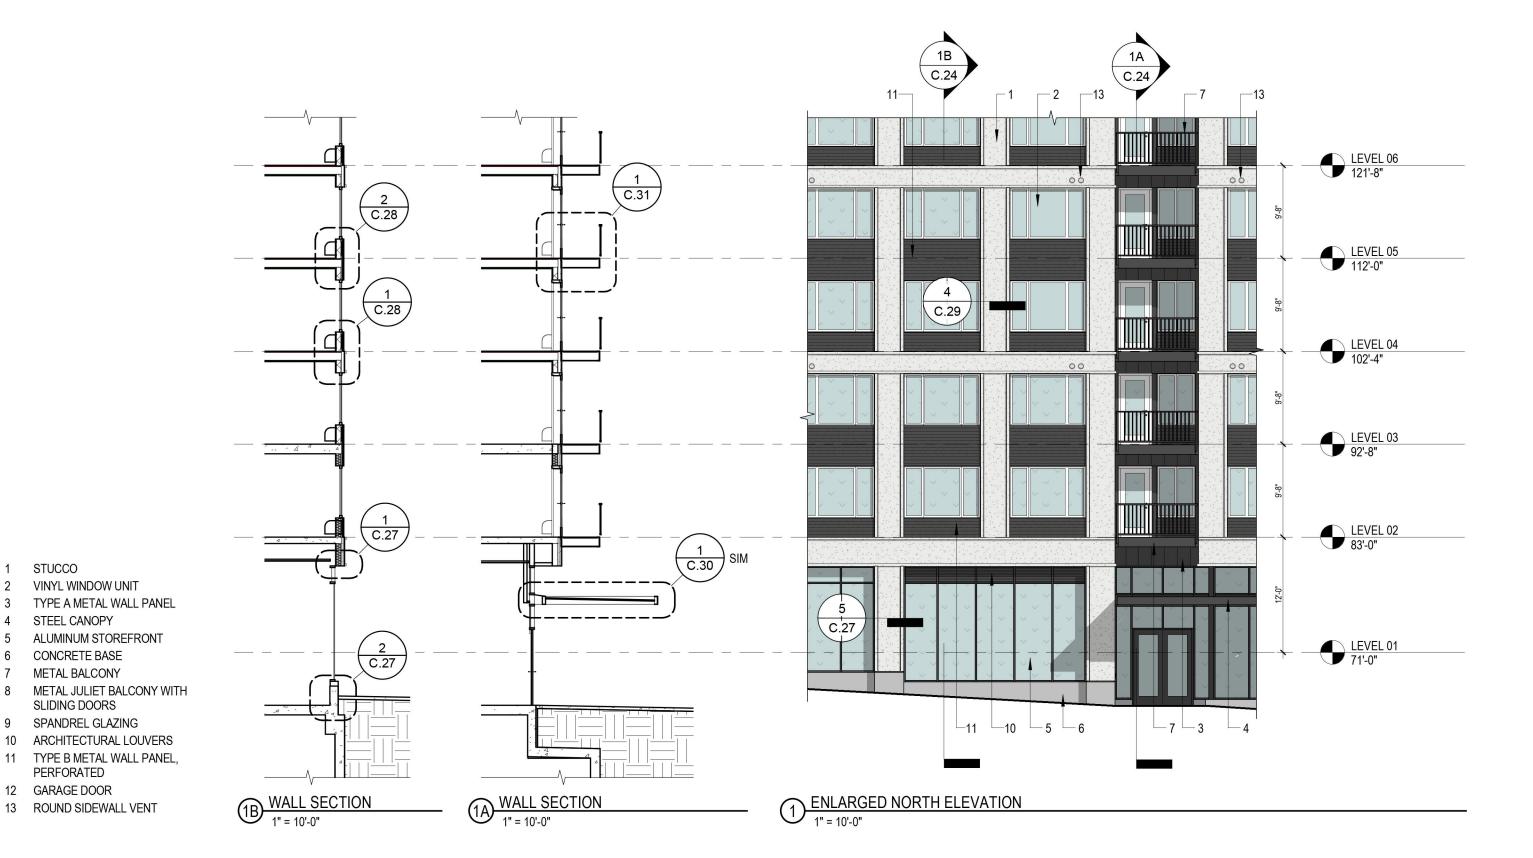

FLOOR PLAN - LEVEL 7

- 1 STUCCO
- 2 VINYL WINDOW UNIT
- 3 TYPE A METAL WALL PANEL
- 4 STEEL CANOPY
- 5 ALUMINUM STOREFRONT
- 6 CONCRETE BASE
- 7 METAL BALCONY

- 8 METAL JULIET BALCONY WITH SLIDING DOORS
- 9 SPANDREL GLAZING
- 10 ARCHITECTURAL LOUVERS
- 11 TYPE B METAL WALL PANEL, PERFORATED
- 12 GARAGE DOOR
- 13 ROUND SIDEWALL VENT

- 1 STUCCO
- 2 VINYL WINDOW UNIT
- 3 TYPE A METAL WALL PANEL
- 4 STEEL CANOPY
- 5 ALUMINUM STOREFRONT
- 6 CONCRETE BASE
- 7 METAL BALCONY

- 8 METAL JULIET BALCONY WITH SLIDING DOORS
- 9 SPANDREL GLAZING
- 10 ARCHITECTURAL LOUVERS
- 11 TYPE B METAL WALL PANEL, PERFORATED
- 12 GARAGE DOOR
- 13 ROUND SIDEWALL VENT

- 3 TYPE A METAL WALL PANEL
- 4 STEEL CANOPY
- 5 ALUMINUM STOREFRONT
- 6 CONCRETE BASE
- 7 METAL BALCONY

- 10 ARCHITECTURAL LOUVERS
- 11 TYPE B METAL WALL PANEL, PERFORATED
- 12 GARAGE DOOR
- 13 ROUND SIDEWALL VENT

NORTH ELEVATION

1 STUCCO

SERA

- 2 VINYL WINDOW UNIT
- 3 TYPE A METAL WALL PANEL
- 4 STEEL CANOPY
- 5 ALUMINUM STOREFRONT
- 6 CONCRETE BASE
- 7 METAL BALCONY

- 8 METAL JULIET BALCONY WITH SLIDING DOORS
- 9 SPANDREL GLAZING
- 10 ARCHITECTURAL LOUVERS
- 11 TYPE B METAL WALL PANEL, PERFORATED
- 12 GARAGE DOOR
- 13 ROUND SIDEWALL VENT

C.11

MODERA MORRISON | EA 19-131007 DA | 11.21.2019

EAST ELEVATION

The SX series of vent caps are perfect for any venting applications such as storage rooms, attics, basements, and bathroom and kitchen exhausts. Beautiful anodized aluminum finish fits many decorating schemes. Insect screens are an option.