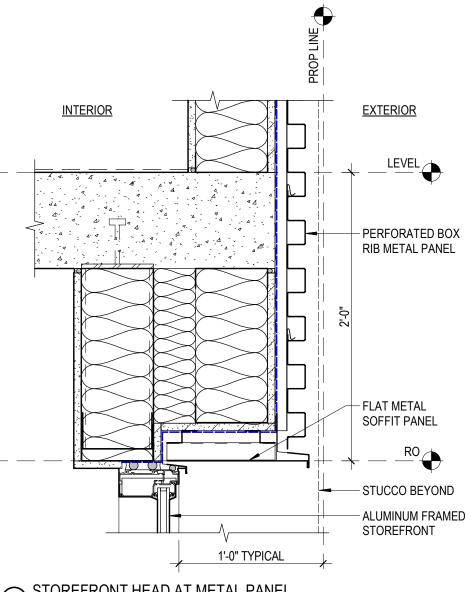

1 STOREFRONT HEAD AT STUCCO
1 1/2" = 1'-0"

C.27

2 STOREFRONT SILL 1 1/2" = 1'-0"

MODERA MORRISON | EA 19-131007 DA | 11.21.2019

5 VINYL WINDOW JAMB AT STANDING SEAM MWP
1 1/2" = 1'-0"

SERA MODERA MORRISON | EA 19-131007 DA | 11.21.2019 EXTERIOR DETAILS - BALCONIES C.31