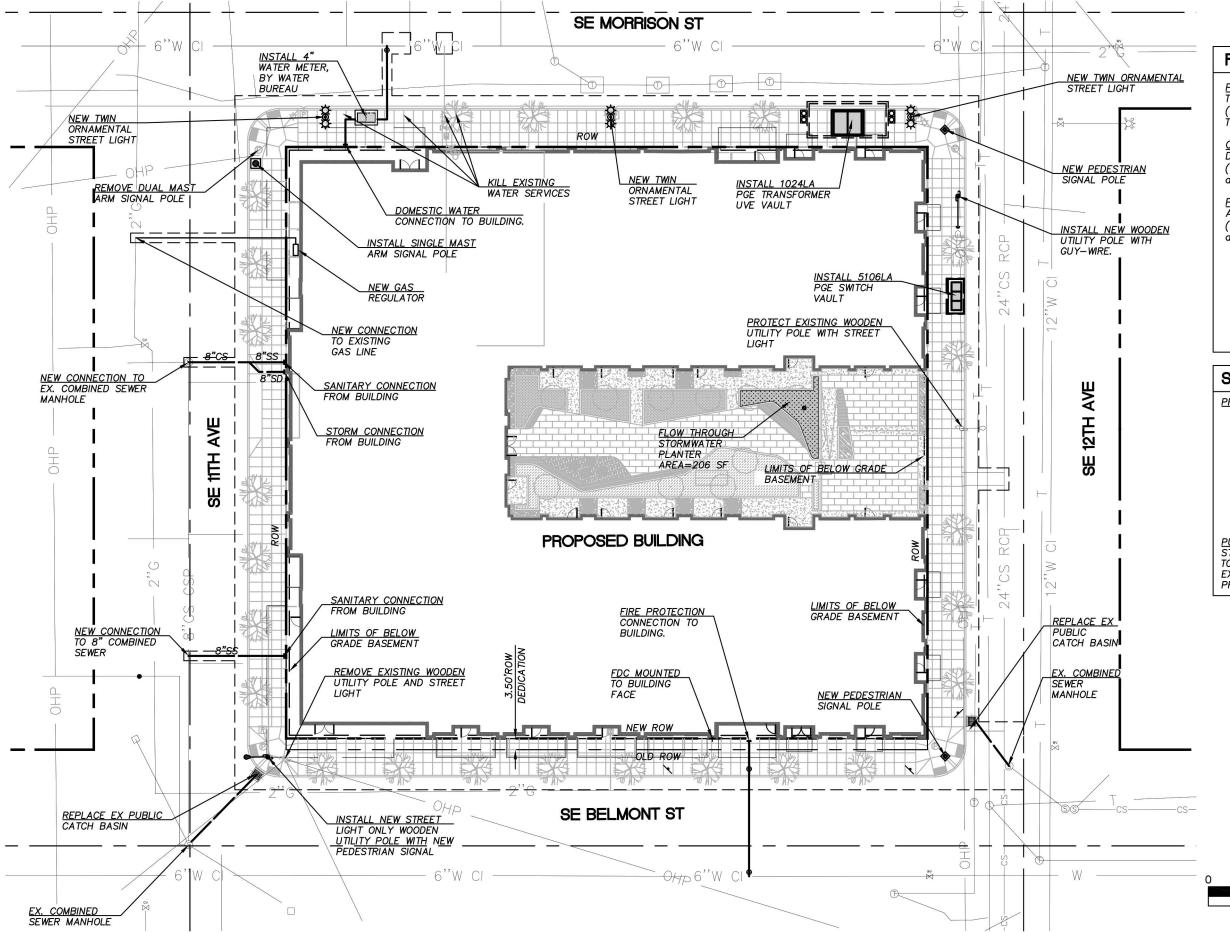

## **DESIGN REVIEW DRAWINGS**

C.43 CIVIL - UTILITY PLAN

## NOTES:

1. ALL WORK IN PUBLIC RIGHT OF WAY UNDER SEPARATE PUBLIC WORKS PERMIT WITH SEPARATE SET OF PLANS.

Portland, OR • 503.946.6690 • hdgpdx.com

## STORMWATER NARRATIVE

PRIVATE SITE:

WATER QUALITY & WATER QUANTITY
WATER QUANTITY AND QUALITY CONTROL REQUIREMENTS ARE MET
WITH 22,180 SF ECO ROOF COVERAGE ON THE ROOF OF THE PROPOSED BUILDING. IN ADDITION, A 206 SF FLOW THROUGH PLANTER LOCATED IN THE COURTYARD WILL MANAGE REMAINING NON-ECOROOF IMPERVIOUS AREA.

ALL RUNOFF FROM THE SITE WILL BE CONVEYED TO THE EXISTING 8" COMBINED SEWER IN SW 11TH AVE. THE PROJECT WILL FALL UNDER CATEGORY 4 OF THE STORMWATER DISPOSAL HIERARCHY.

<u>PUBLIC STREET IMPROVEMENTS:</u>
STORMWATER MANAGEMENT IS NOT REQUIRED FOR THE IMPROVEMENTS
TO THE PUBLIC SIDEWALKS IN THE PUBLIC RIGHT OF WAY. THE EXISTING STORMWATER DRAINAGE FOR THE RIGHT OF WAY WILL BE PROTECTED DURING CONSTRUCTION.