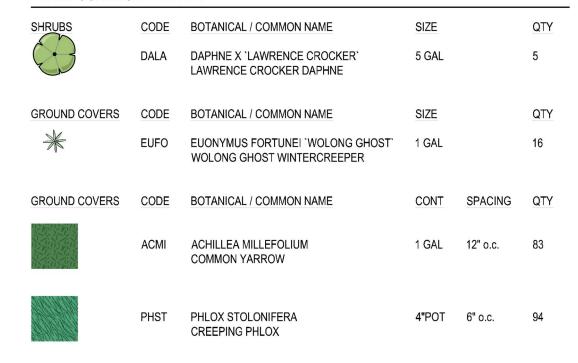

## PLANT SCHEDULE

|      | PLANT SCHEDULE               |      |                                                                |        |          |                                    | TO SELECTION OF THE PERSON OF |                                  |
|------|------------------------------|------|----------------------------------------------------------------|--------|----------|------------------------------------|-------------------------------------------------------------------------------------------------------------------------------------------------------------------------------------------------------------------------------------------------------------------------------------------------------------------------------------------------------------------------------------------------------------------------------------------------------------------------------------------------------------------------------------------------------------------------------------------------------------------------------------------------------------------------------------------------------------------------------------------------------------------------------------------------------------------------------------------------------------------------------------------------------------------------------------------------------------------------------------------------------------------------------------------------------------------------------------------------------------------------------------------------------------------------------------------------------------------------------------------------------------------------------------------------------------------------------------------------------------------------------------------------------------------------------------------------------------------------------------------------------------------------------------------------------------------------------------------------------------------------------------------------------------------------------------------------------------------------------------------------------------------------------------------------------------------------------------------------------------------------------------------------------------------------------------------------------------------------------------------------------------------------------------------------------------------------------------------------------------------------------|----------------------------------|
|      | TREES                        | CODE | BOTANICAL / COMMON NAME                                        | CONT   | CAL      |                                    |                                                                                                                                                                                                                                                                                                                                                                                                                                                                                                                                                                                                                                                                                                                                                                                                                                                                                                                                                                                                                                                                                                                                                                                                                                                                                                                                                                                                                                                                                                                                                                                                                                                                                                                                                                                                                                                                                                                                                                                                                                                                                                                               |                                  |
|      |                              | ACPA | ACER CIRCINATUM 'PACIFIC FIRE' VINE MAPLE                      | 15 GAL |          |                                    |                                                                                                                                                                                                                                                                                                                                                                                                                                                                                                                                                                                                                                                                                                                                                                                                                                                                                                                                                                                                                                                                                                                                                                                                                                                                                                                                                                                                                                                                                                                                                                                                                                                                                                                                                                                                                                                                                                                                                                                                                                                                                                                               |                                  |
| En . |                              | POTR | POPULUS TREMULOIDES<br>QUAKING ASPEN                           | B & B  | 1.5" CAL | \$                                 |                                                                                                                                                                                                                                                                                                                                                                                                                                                                                                                                                                                                                                                                                                                                                                                                                                                                                                                                                                                                                                                                                                                                                                                                                                                                                                                                                                                                                                                                                                                                                                                                                                                                                                                                                                                                                                                                                                                                                                                                                                                                                                                               |                                  |
|      | SHRUBS                       | CODE | BOTANICAL / COMMON NAME                                        | SIZE   | HT.      |                                    | Harry Land                                                                                                                                                                                                                                                                                                                                                                                                                                                                                                                                                                                                                                                                                                                                                                                                                                                                                                                                                                                                                                                                                                                                                                                                                                                                                                                                                                                                                                                                                                                                                                                                                                                                                                                                                                                                                                                                                                                                                                                                                                                                                                                    |                                  |
|      | <b>O</b>                     | SAHO | SARCOCOCCA HOOKERIANA HUMILIS<br>SWEET BOX                     | 1 GAL  |          | ACPA - VINE MAPLE                  | POTR - QUAKING APEN                                                                                                                                                                                                                                                                                                                                                                                                                                                                                                                                                                                                                                                                                                                                                                                                                                                                                                                                                                                                                                                                                                                                                                                                                                                                                                                                                                                                                                                                                                                                                                                                                                                                                                                                                                                                                                                                                                                                                                                                                                                                                                           |                                  |
|      | GROUND COVERS                | CODE | BOTANICAL / COMMON NAME                                        | SIZE   | HT.      |                                    |                                                                                                                                                                                                                                                                                                                                                                                                                                                                                                                                                                                                                                                                                                                                                                                                                                                                                                                                                                                                                                                                                                                                                                                                                                                                                                                                                                                                                                                                                                                                                                                                                                                                                                                                                                                                                                                                                                                                                                                                                                                                                                                               |                                  |
|      | *                            | EUFO | EUONYMUS FORTUNEI 'WOLONG GHOST'<br>WOLONG GHOST WINTERCREEPER | 1 GAL  |          |                                    |                                                                                                                                                                                                                                                                                                                                                                                                                                                                                                                                                                                                                                                                                                                                                                                                                                                                                                                                                                                                                                                                                                                                                                                                                                                                                                                                                                                                                                                                                                                                                                                                                                                                                                                                                                                                                                                                                                                                                                                                                                                                                                                               |                                  |
|      | ORNAMENTAL GRASSES AND FERNS | CODE | BOTANICAL / COMMON NAME                                        | SIZE   | HT.      |                                    | <b>"大学","大学","大学"</b>                                                                                                                                                                                                                                                                                                                                                                                                                                                                                                                                                                                                                                                                                                                                                                                                                                                                                                                                                                                                                                                                                                                                                                                                                                                                                                                                                                                                                                                                                                                                                                                                                                                                                                                                                                                                                                                                                                                                                                                                                                                                                                         |                                  |
|      |                              | BLSP | BLECHNUM SPICANT<br>DEER FERN                                  | 1 GAL  |          |                                    |                                                                                                                                                                                                                                                                                                                                                                                                                                                                                                                                                                                                                                                                                                                                                                                                                                                                                                                                                                                                                                                                                                                                                                                                                                                                                                                                                                                                                                                                                                                                                                                                                                                                                                                                                                                                                                                                                                                                                                                                                                                                                                                               |                                  |
|      | $\odot$                      | CACO | CAREX COMANS 'FROSTY CURLS'<br>NEW ZEALAND HAIR SEDGE          | 1 GAL  |          |                                    |                                                                                                                                                                                                                                                                                                                                                                                                                                                                                                                                                                                                                                                                                                                                                                                                                                                                                                                                                                                                                                                                                                                                                                                                                                                                                                                                                                                                                                                                                                                                                                                                                                                                                                                                                                                                                                                                                                                                                                                                                                                                                                                               |                                  |
|      |                              | CATE | CAREX TESTACEA -<br>NEW ZEALAND ORANGE SEDGE                   | 1 GAL  |          | SAHO - SARCOCOCCA                  | EUFO - WOLONG GHOST<br>WINTER CREEPER                                                                                                                                                                                                                                                                                                                                                                                                                                                                                                                                                                                                                                                                                                                                                                                                                                                                                                                                                                                                                                                                                                                                                                                                                                                                                                                                                                                                                                                                                                                                                                                                                                                                                                                                                                                                                                                                                                                                                                                                                                                                                         | BLSP - DEER FERN                 |
|      |                              | JUPA | JUNCUS PATENS<br>CALIFORNIA GRAY RUSH                          | 1 GAL  |          |                                    |                                                                                                                                                                                                                                                                                                                                                                                                                                                                                                                                                                                                                                                                                                                                                                                                                                                                                                                                                                                                                                                                                                                                                                                                                                                                                                                                                                                                                                                                                                                                                                                                                                                                                                                                                                                                                                                                                                                                                                                                                                                                                                                               |                                  |
|      | PERENNIALS                   | CODE | BOTANICAL / COMMON NAME                                        | SIZE   | нт.      |                                    |                                                                                                                                                                                                                                                                                                                                                                                                                                                                                                                                                                                                                                                                                                                                                                                                                                                                                                                                                                                                                                                                                                                                                                                                                                                                                                                                                                                                                                                                                                                                                                                                                                                                                                                                                                                                                                                                                                                                                                                                                                                                                                                               |                                  |
|      |                              | ASCH | ASTILBE CHINENSIS SNOWDRIFT<br>SNOWDRIFT ASTILBE               | 1 GAL  |          |                                    |                                                                                                                                                                                                                                                                                                                                                                                                                                                                                                                                                                                                                                                                                                                                                                                                                                                                                                                                                                                                                                                                                                                                                                                                                                                                                                                                                                                                                                                                                                                                                                                                                                                                                                                                                                                                                                                                                                                                                                                                                                                                                                                               |                                  |
|      | VINES                        | CODE | BOTANICAL / COMMON NAME                                        | SIZE   | HT.      |                                    |                                                                                                                                                                                                                                                                                                                                                                                                                                                                                                                                                                                                                                                                                                                                                                                                                                                                                                                                                                                                                                                                                                                                                                                                                                                                                                                                                                                                                                                                                                                                                                                                                                                                                                                                                                                                                                                                                                                                                                                                                                                                                                                               |                                  |
|      | <u></u>                      | TRJA | TRACHELOSPERMUM JASMINOIDES<br>STAR JASMINE TRELLIS            | 1 GAL  |          | CATE - NEW ZEALAND<br>ORANGE CAREX | JUPA - GREY RUSH                                                                                                                                                                                                                                                                                                                                                                                                                                                                                                                                                                                                                                                                                                                                                                                                                                                                                                                                                                                                                                                                                                                                                                                                                                                                                                                                                                                                                                                                                                                                                                                                                                                                                                                                                                                                                                                                                                                                                                                                                                                                                                              | ASCH - SNOWDRIFT ASTILBE         |
|      | GROUND COVERS                | CODE | BOTANICAL / COMMON NAME                                        | CONT   |          | OTO IN OLD OF INCERN               |                                                                                                                                                                                                                                                                                                                                                                                                                                                                                                                                                                                                                                                                                                                                                                                                                                                                                                                                                                                                                                                                                                                                                                                                                                                                                                                                                                                                                                                                                                                                                                                                                                                                                                                                                                                                                                                                                                                                                                                                                                                                                                                               |                                  |
|      |                              | LIMU | LIRIOPE MUSCARI 'BIG BLUE' BIG BLUE LILYTURF                   | 1 GAL  |          | TRJA - STAR JASMINE                | LIMU - BIG BLUE LIRIOPE                                                                                                                                                                                                                                                                                                                                                                                                                                                                                                                                                                                                                                                                                                                                                                                                                                                                                                                                                                                                                                                                                                                                                                                                                                                                                                                                                                                                                                                                                                                                                                                                                                                                                                                                                                                                                                                                                                                                                                                                                                                                                                       | CACO - NEW ZEALAND<br>HAIR SEDGE |