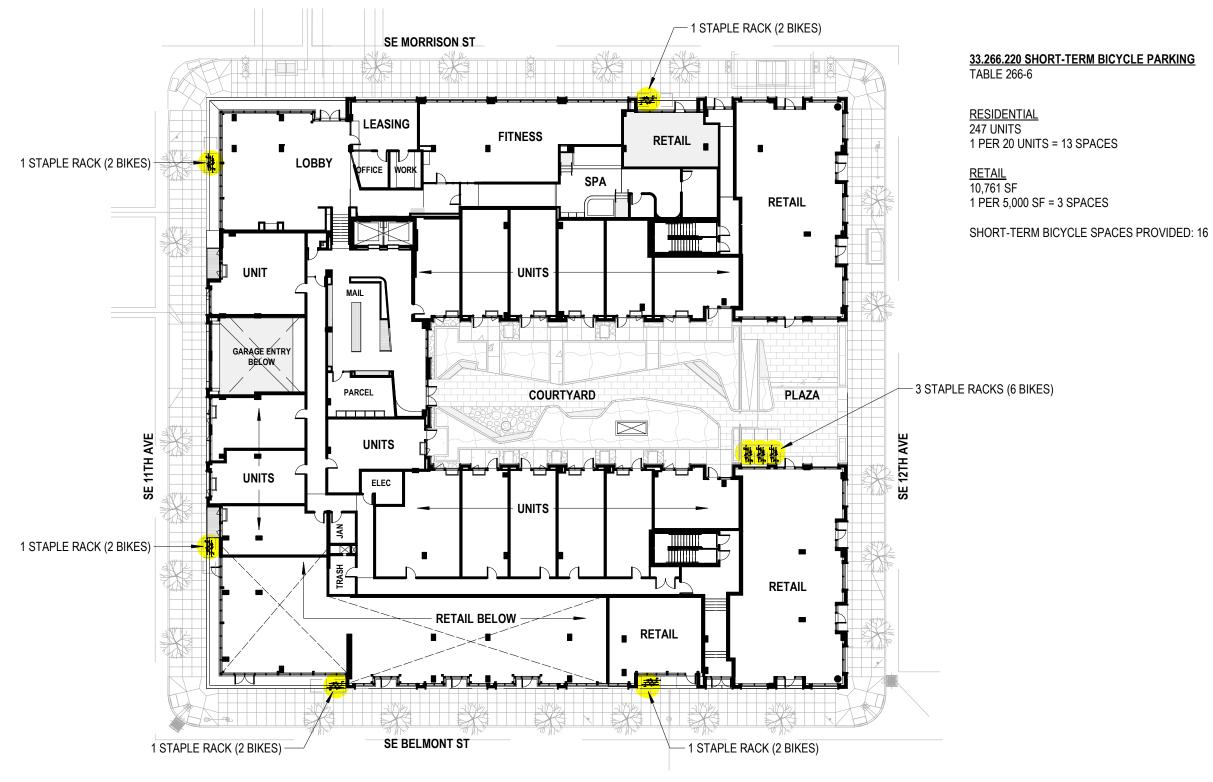

LEVEL 02 83'-0" LEVEL 01 71'-0" LEVEL P1 58'-0"

GROUND FLOOR WINDOWS ALONG SE BELMONT

MODERA MORRISON | EA 19-131007 DA | 11.21.2019 APP.13 **GROUND FLOOR WINDOWS** 

1" = 20'-0"

SHORT-TERM BICYCLE PARKING
1" = 30'-0"

MODERA MORRISON | EA 19-131007 DA | 11.21.2019 APP.14 SHORT-TERM BIKE PARKING