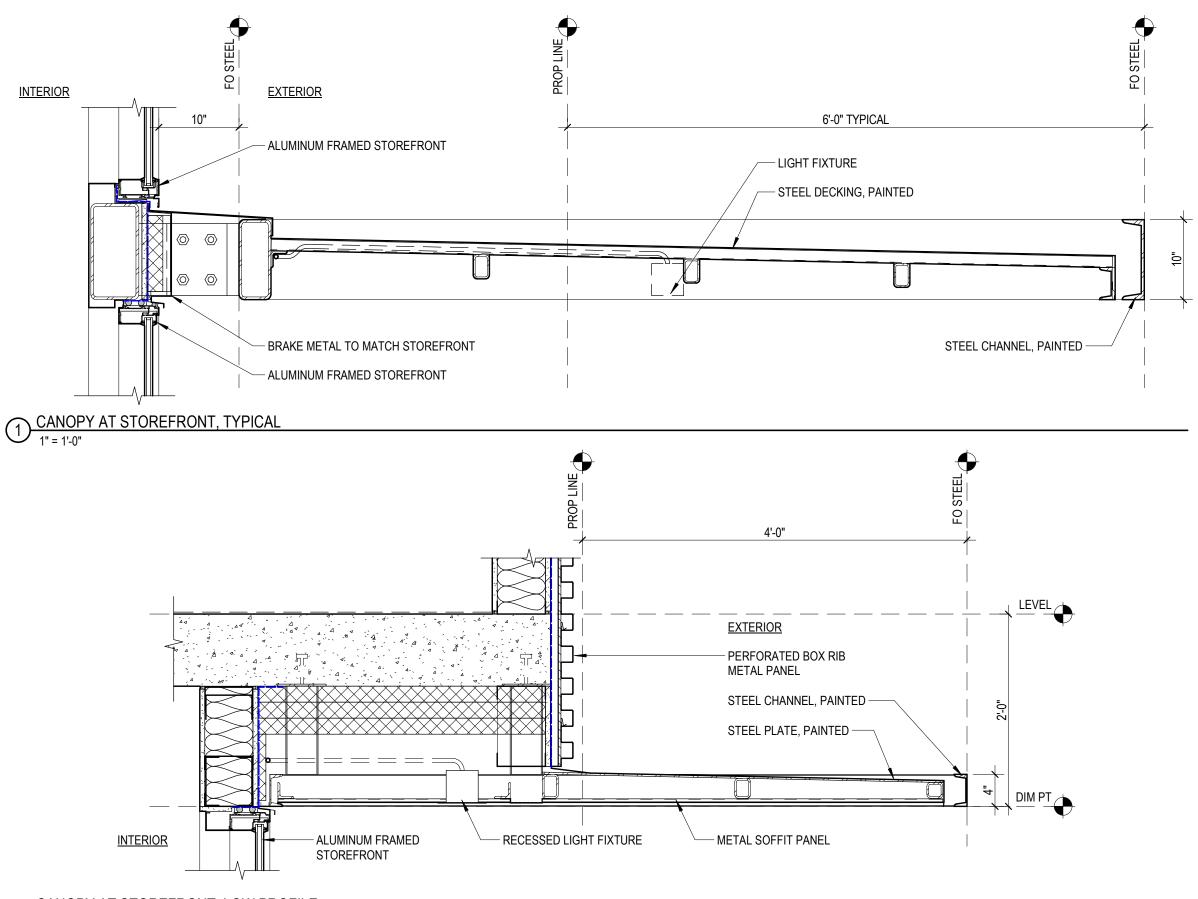

1 STOREFRONT HEAD AT STUCCO
1 1/2" = 1'-0"

C.27

2 STOREFRONT SILL 1 1/2" = 1'-0"

MODERA MORRISON | EA 19-131007 DA | 11.21.2019

5 VINYL WINDOW JAMB AT STANDING SEAM MWP
1 1/2" = 1'-0"

SERA MODERA MORRISON | EA 19-131007 DA | 11.21.2019 EXTERIOR DETAILS - BALCONIES C.31