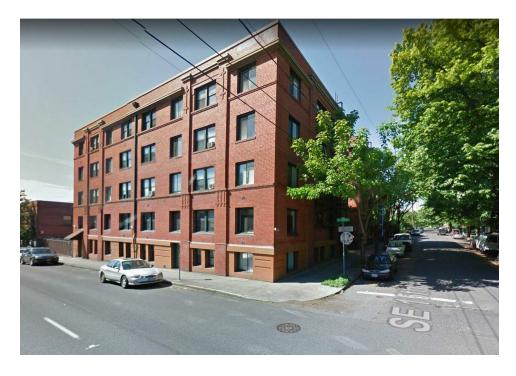

GOAT BLOCKS

MODERA BUCKMAN

APP.9

SERA STUCCO BUILDINGS

SERA STUCCO BUILDINGS

| SITE AREA                | 37,600 SF  |
|--------------------------|------------|
| BASE FAR (3:1)           | 112,800 SF |
| MAX WITH BONUS FAR (6:1) | 225,600 SF |
|                          |            |
| LEVEL P1 FLOOR AREA      | 6,517 SF   |
| LEVEL 1 FLOOR AREA       | 26,402 SF  |
| LEVEL 2 FLOOR AREA       | 30,903 SF  |
| LEVEL 3 FLOOR AREA       | 30,903 SF  |
| LEVEL 4 FLOOR AREA       | 30,903 SF  |
| LEVEL 5 FLOOR AREA       | 30,903 SF  |
| LEVEL 6 FLOOR AREA       | 30,825 SF  |
| LEVEL 7 FLOOR AREA       | 28,418 SF  |
|                          |            |
| TOTAL BUILDING AREA      | 215,774 SF |