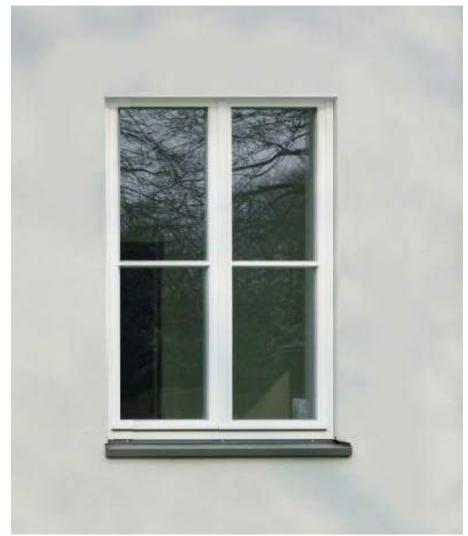

FLOOR PLAN - LEVEL 7

- 1 STUCCO
- 2 VINYL WINDOW UNIT
- 3 TYPE A METAL WALL PANEL
- 4 STEEL CANOPY
- 5 ALUMINUM STOREFRONT
- 6 CONCRETE BASE
- 7 METAL BALCONY

- 8 METAL JULIET BALCONY WITH SLIDING DOORS
- 9 SPANDREL GLAZING
- 10 ARCHITECTURAL LOUVERS
- 11 TYPE B METAL WALL PANEL, PERFORATED
- 12 GARAGE DOOR
- 13 ROUND SIDEWALL VENT

- 1 STUCCO
- 2 VINYL WINDOW UNIT
- 3 TYPE A METAL WALL PANEL
- 4 STEEL CANOPY
- 5 ALUMINUM STOREFRONT
- 6 CONCRETE BASE
- 7 METAL BALCONY

- 8 METAL JULIET BALCONY WITH SLIDING DOORS
- 9 SPANDREL GLAZING
- 10 ARCHITECTURAL LOUVERS
- 11 TYPE B METAL WALL PANEL, PERFORATED
- 12 GARAGE DOOR
- 13 ROUND SIDEWALL VENT

- 3 TYPE A METAL WALL PANEL
- 4 STEEL CANOPY
- 5 ALUMINUM STOREFRONT
- 6 CONCRETE BASE
- 7 METAL BALCONY

- 10 ARCHITECTURAL LOUVERS
- 11 TYPE B METAL WALL PANEL, PERFORATED
- 12 GARAGE DOOR
- 13 ROUND SIDEWALL VENT

NORTH ELEVATION

1 STUCCO

SERA

- 2 VINYL WINDOW UNIT
- 3 TYPE A METAL WALL PANEL
- 4 STEEL CANOPY
- 5 ALUMINUM STOREFRONT
- 6 CONCRETE BASE
- 7 METAL BALCONY

- 8 METAL JULIET BALCONY WITH SLIDING DOORS
- 9 SPANDREL GLAZING
- 10 ARCHITECTURAL LOUVERS
- 11 TYPE B METAL WALL PANEL, PERFORATED
- 12 GARAGE DOOR
- 13 ROUND SIDEWALL VENT

Product information is subject to change without notice. All dimensions in inches.

STUCCO

VINYL WINDOW UNIT

STEEL CANOPY

CONCRETE BASE METAL BALCONY

SLIDING DOORS SPANDREL GLAZING

PERFORATED

12 GARAGE DOOR

1 STUCCO

2 VINYL WINDOW UNIT

3 TYPE A METAL WALL PANEL

4 STEEL CANOPY

5 ALUMINUM STOREFRONT

6 CONCRETE BASE

7 METAL BALCONY

8 METAL JULIET BALCONY WITH SLIDING DOORS

9 SPANDREL GLAZING

10 ARCHITECTURAL LOUVERS

11 TYPE B METAL WALL PANEL, PERFORATED

12 GARAGE DOOR

13 ROUND SIDEWALL VENT

MODERA MORRISON | EA 19-131007 DA | 11.21.2019 EXTERIOR DETAILS - VINYL WINDOWS C.28