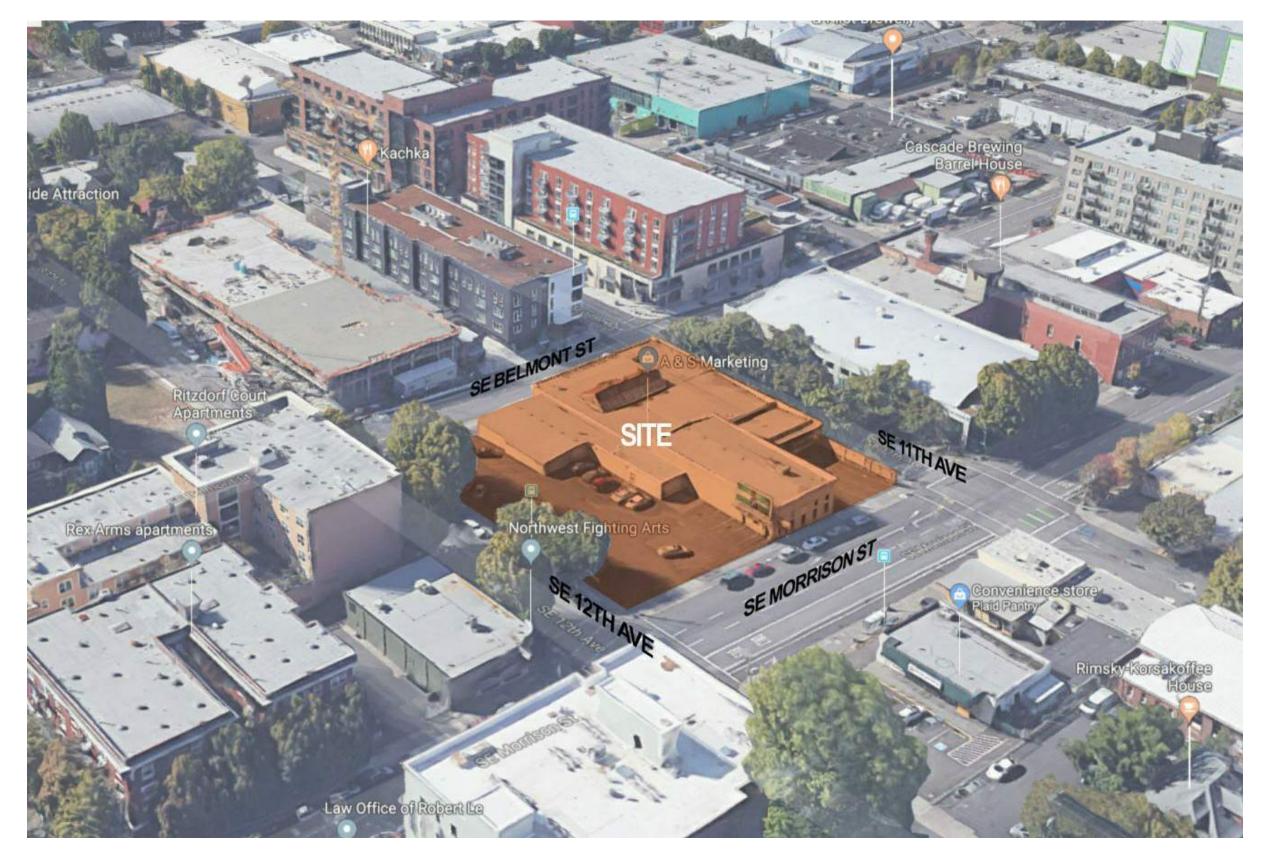

1 inch = 30 ft.

Humber Design Group, Inc.

Portland, OR • 503.946.6690 • hdqpdx.com

MODERA MORRISON | EA 19-131007 DA | 11.21.2019

VIEW OF SITE FROM NORTHEAST

MULTNOMAH COUNTY ELECTIONS

YALE UNION

GRAND CENTRAL BOWL

GOAT BLOCKS

MODERA BUCKMAN

APP.9

SERA STUCCO BUILDINGS

SERA STUCCO BUILDINGS

| SITE AREA                | 37,600 SF  |
|--------------------------|------------|
| BASE FAR (3:1)           | 112,800 SF |
| MAX WITH BONUS FAR (6:1) | 225,600 SF |
|                          |            |
| LEVEL P1 FLOOR AREA      | 6,517 SF   |
| LEVEL 1 FLOOR AREA       | 26,402 SF  |
| LEVEL 2 FLOOR AREA       | 30,903 SF  |
| LEVEL 3 FLOOR AREA       | 30,903 SF  |
| LEVEL 4 FLOOR AREA       | 30,903 SF  |
| LEVEL 5 FLOOR AREA       | 30,903 SF  |
| LEVEL 6 FLOOR AREA       | 30,825 SF  |
| LEVEL 7 FLOOR AREA       | 28,418 SF  |
|                          |            |
| TOTAL BUILDING AREA      | 215,774 SF |