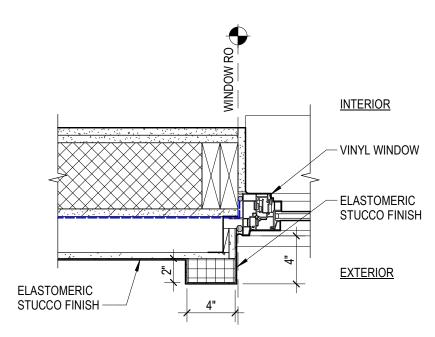

1 STOREFRONT HEAD AT STUCCO
1 1/2" = 1'-0"

C.27

2 STOREFRONT SILL 1 1/2" = 1'-0"

MODERA MORRISON | EA 19-131007 DA | 11.21.2019

5 VINYL WINDOW JAMB AT STANDING SEAM MWP
1 1/2" = 1'-0"

SERA MODERA MORRISON | EA 19-131007 DA | 11.21.2019 EXTERIOR DETAILS - BALCONIES C.31