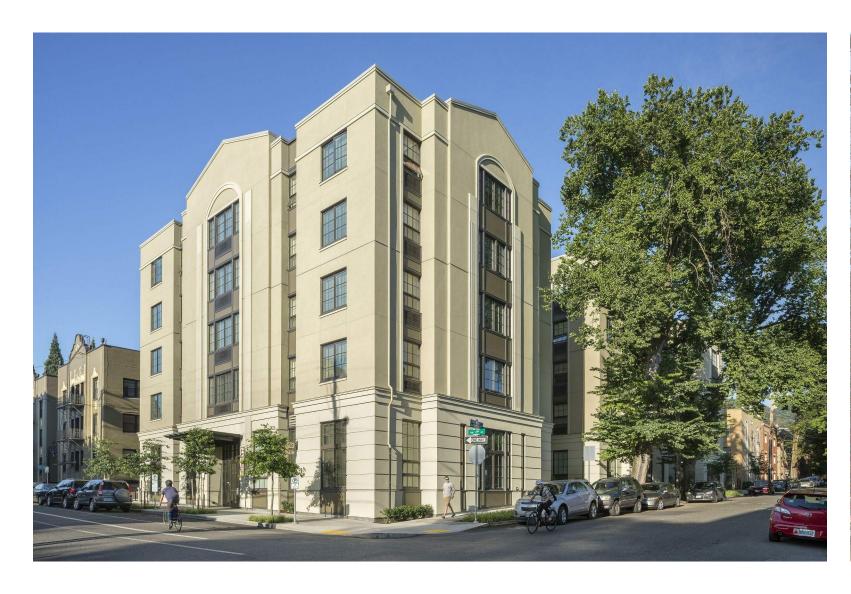

GOAT BLOCKS

MODERA BUCKMAN

APP.9

SERA STUCCO BUILDINGS

SERA STUCCO BUILDINGS

| SITE AREA                | 37,600 SF  |
|--------------------------|------------|
| BASE FAR (3:1)           | 112,800 SF |
| MAX WITH BONUS FAR (6:1) | 225,600 SF |
|                          |            |
| LEVEL P1 FLOOR AREA      | 6,517 SF   |
| LEVEL 1 FLOOR AREA       | 26,402 SF  |
| LEVEL 2 FLOOR AREA       | 30,903 SF  |
| LEVEL 3 FLOOR AREA       | 30,903 SF  |
| LEVEL 4 FLOOR AREA       | 30,903 SF  |
| LEVEL 5 FLOOR AREA       | 30,903 SF  |
| LEVEL 6 FLOOR AREA       | 30,825 SF  |
| LEVEL 7 FLOOR AREA       | 28,418 SF  |
|                          |            |
| TOTAL BUILDING AREA      | 215,774 SF |