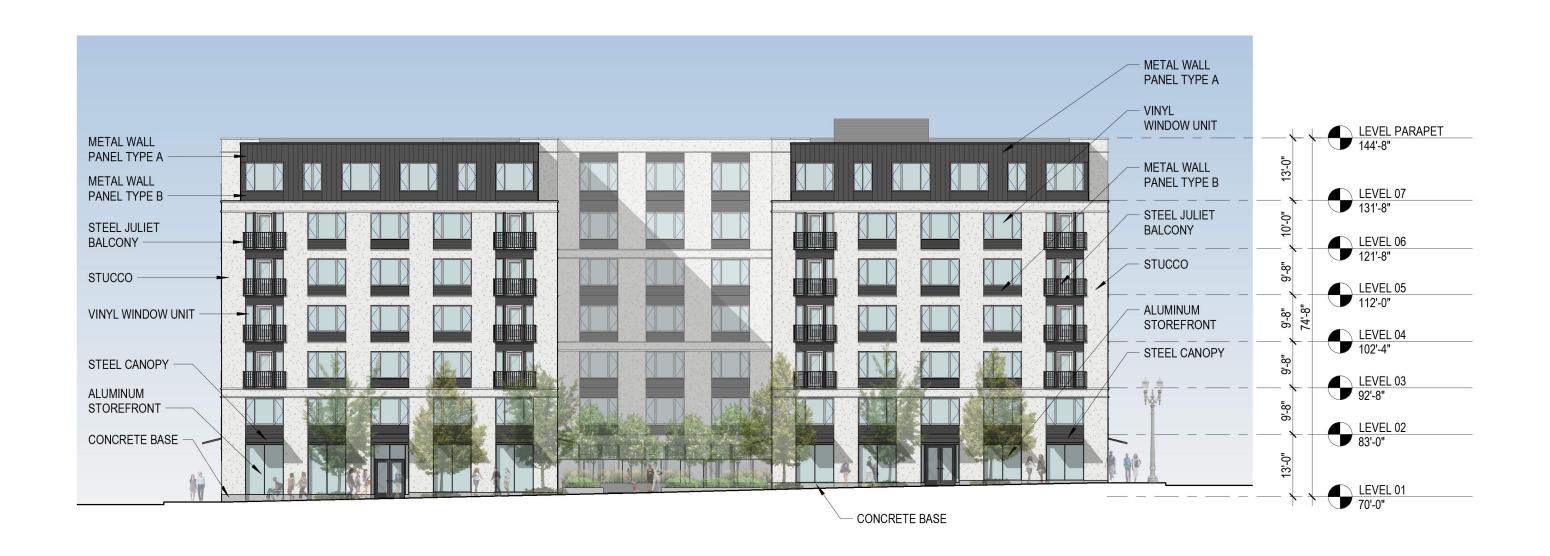

COURTYARD ELEVATION - FACING SOUTH

1" = 20'-0"

- 1 STUCCO
- 2 VINYL WINDOW UNIT
- 3 TYPE A METAL WALL PANEL
- 4 STEEL CANOPY
- 5 ALUMINUM STOREFRONT
- 6 CONCRETE BASE
- 7 METAL BALCONY

- 8 METAL JULIET BALCONY WITH SLIDING DOORS
- 9 SPANDREL GLAZING
- 10 ARCHITECTURAL LOUVERS
- 11 TYPE B METAL WALL PANEL, PERFORATED
- 12 GARAGE DOOR
- 13 ROUND SIDEWALL VENT

- 1 STUCCO
- 2 VINYL WINDOW UNIT
- 3 TYPE A METAL WALL PANEL
- 4 STEEL CANOPY
- 5 ALUMINUM STOREFRONT
- 6 CONCRETE BASE
- 7 METAL BALCONY

- 8 METAL JULIET BALCONY
- 9 SPANDREL GLAZING
- 10 ARCHITECTURAL LOUVERS
- 11 TYPE B METAL WALL PANEL, PERFORATED
- 12 GARAGE DOOR
- 13 ROUND SIDEWALL VENT

- 1 STUCCO
- 2 VINYL WINDOW UNIT
- 3 TYPE A METAL WALL PANEL
- 4 STEEL CANOPY
- 5 ALUMINUM STOREFRONT
- 6 CONCRETE BASE
- 7 METAL BALCONY

- 8 METAL JULIET BALCONY WITH SLIDING DOORS
- 9 SPANDREL GLAZING
- 10 ARCHITECTURAL LOUVERS
- 11 TYPE B METAL WALL PANEL, PERFORATED
- 12 GARAGE DOOR
- 13 ROUND SIDEWALL VENT

2 COURTYARD ELEVATION - FACING WEST
1" = 20'-0"

COURTYARD ELEVATION - FACING NORTH

1" = 20'-0"

- 1 STUCCO
- 2 VINYL WINDOW UNIT
- 3 TYPE A METAL WALL PANEL
- 4 STEEL CANOPY
- 5 ALUMINUM STOREFRONT
- 6 CONCRETE BASE
- 7 METAL BALCONY

- 8 METAL JULIET BALCONY WITH SLIDING DOORS
- 9 SPANDREL GLAZING
- 10 ARCHITECTURAL LOUVERS
- 11 TYPE B METAL WALL PANEL, PERFORATED
- 12 GARAGE DOOR
- 13 ROUND SIDEWALL VENT

- 1 STUCCO
- 2 VINYL WINDOW UNIT
- 3 TYPE A METAL WALL PANEL
- 4 STEEL CANOPY
- 5 ALUMINUM STOREFRONT
- 6 CONCRETE BASE
- 7 METAL BALCONY

- 8 METAL JULIET BALCONY WITH SLIDING DOORS
- 9 SPANDREL GLAZING
- 10 ARCHITECTURAL LOUVERS
- 11 TYPE B METAL WALL PANEL, PERFORATED
- 12 GARAGE DOOR
- 13 ROUND SIDEWALL VENT

C.22

**5 E R A** MODERA MORRISON | EA 19-131007 DA | 11.21.2019