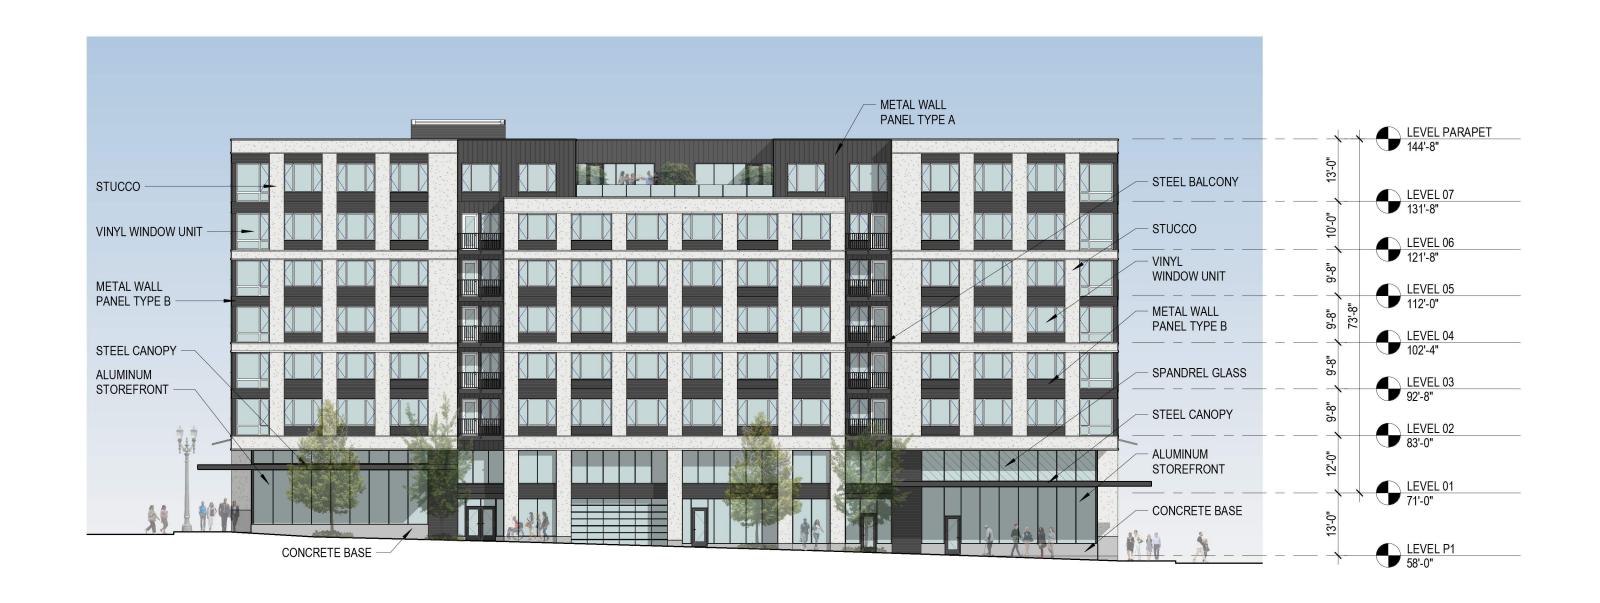

5 E R A MODERA MORRISON | EA 19-131007 DA | 11.21.2019

- 1 STUCCO
- 2 VINYL WINDOW UNIT
- 3 TYPE A METAL WALL PANEL
- 4 STEEL CANOPY
- 5 ALUMINUM STOREFRONT
- 6 CONCRETE BASE
- 7 METAL BALCONY

- 8 METAL JULIET BALCONY WITH SLIDING DOORS
- 9 SPANDREL GLAZING
- 10 ARCHITECTURAL LOUVERS
- 11 TYPE B METAL WALL PANEL, PERFORATED
- 12 GARAGE DOOR
- 13 ROUND SIDEWALL VENT

COURTYARD ELEVATION - FACING SOUTH

1" = 20'-0"

- 1 STUCCO
- 2 VINYL WINDOW UNIT
- 3 TYPE A METAL WALL PANEL
- 4 STEEL CANOPY
- 5 ALUMINUM STOREFRONT
- 6 CONCRETE BASE
- 7 METAL BALCONY

- 8 METAL JULIET BALCONY WITH SLIDING DOORS
- 9 SPANDREL GLAZING
- 10 ARCHITECTURAL LOUVERS
- 11 TYPE B METAL WALL PANEL, PERFORATED
- 12 GARAGE DOOR
- 13 ROUND SIDEWALL VENT

- 1 STUCCO
- 2 VINYL WINDOW UNIT
- 3 TYPE A METAL WALL PANEL
- 4 STEEL CANOPY
- 5 ALUMINUM STOREFRONT
- 6 CONCRETE BASE
- 7 METAL BALCONY

- 8 METAL JULIET BALCONY
- 9 SPANDREL GLAZING
- 10 ARCHITECTURAL LOUVERS
- 11 TYPE B METAL WALL PANEL, PERFORATED
- 12 GARAGE DOOR
- 13 ROUND SIDEWALL VENT

- 1 STUCCO
- 2 VINYL WINDOW UNIT
- 3 TYPE A METAL WALL PANEL
- 4 STEEL CANOPY
- 5 ALUMINUM STOREFRONT
- 6 CONCRETE BASE
- 7 METAL BALCONY

- 8 METAL JULIET BALCONY WITH SLIDING DOORS
- 9 SPANDREL GLAZING
- 10 ARCHITECTURAL LOUVERS
- 11 TYPE B METAL WALL PANEL, PERFORATED
- 12 GARAGE DOOR
- 13 ROUND SIDEWALL VENT

2 COURTYARD ELEVATION - FACING WEST
1" = 20'-0"

COURTYARD ELEVATION - FACING NORTH

1" = 20'-0"

- 1 STUCCO
- 2 VINYL WINDOW UNIT
- 3 TYPE A METAL WALL PANEL
- 4 STEEL CANOPY
- 5 ALUMINUM STOREFRONT
- 6 CONCRETE BASE
- 7 METAL BALCONY

- 8 METAL JULIET BALCONY WITH SLIDING DOORS
- 9 SPANDREL GLAZING
- 10 ARCHITECTURAL LOUVERS
- 11 TYPE B METAL WALL PANEL, PERFORATED
- 12 GARAGE DOOR
- 13 ROUND SIDEWALL VENT

- 1 STUCCO
- 2 VINYL WINDOW UNIT
- 3 TYPE A METAL WALL PANEL
- 4 STEEL CANOPY
- 5 ALUMINUM STOREFRONT
- 6 CONCRETE BASE
- 7 METAL BALCONY

- 8 METAL JULIET BALCONY WITH SLIDING DOORS
- 9 SPANDREL GLAZING
- 10 ARCHITECTURAL LOUVERS
- 11 TYPE B METAL WALL PANEL, PERFORATED
- 12 GARAGE DOOR
- 13 ROUND SIDEWALL VENT

C.22

**5 E R A** MODERA MORRISON | EA 19-131007 DA | 11.21.2019