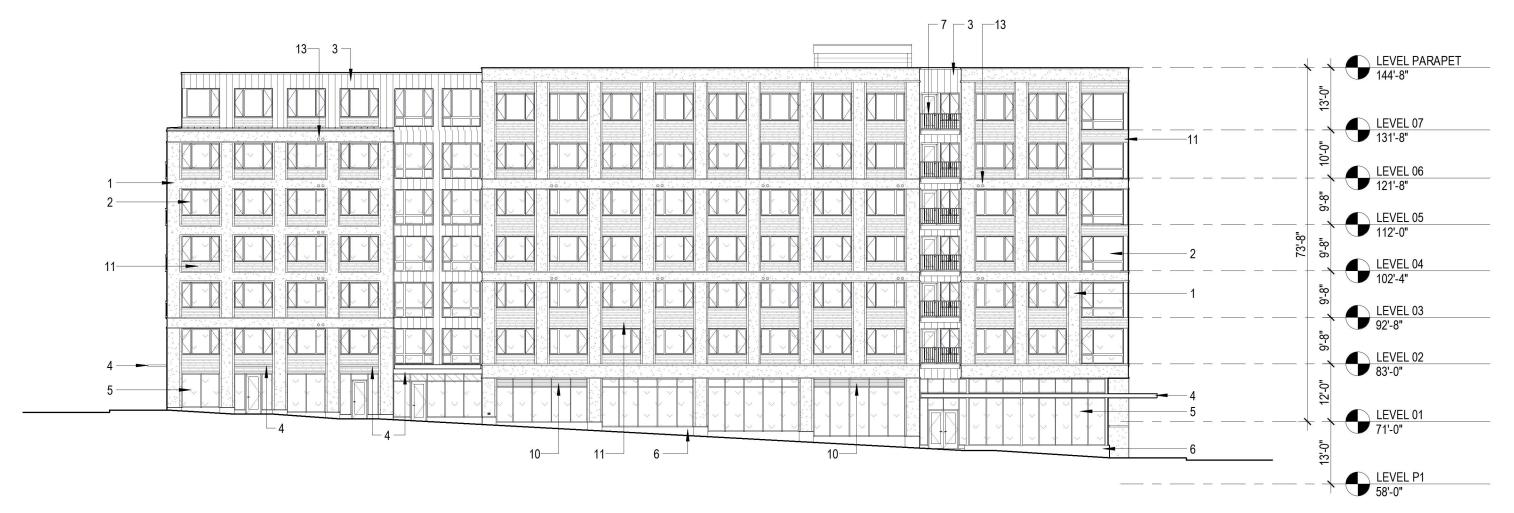

5 E R A MODERA MORRISON | EA 19-131007 DA | 11.21.2019

- 1 STUCCO
- 2 VINYL WINDOW UNIT
- 3 TYPE A METAL WALL PANEL
- 4 STEEL CANOPY
- 5 ALUMINUM STOREFRONT
- 6 CONCRETE BASE
- 7 METAL BALCONY

- 8 METAL JULIET BALCONY WITH SLIDING DOORS
- 9 SPANDREL GLAZING
- 10 ARCHITECTURAL LOUVERS
- 11 TYPE B METAL WALL PANEL, PERFORATED
- 12 GARAGE DOOR
- 13 ROUND SIDEWALL VENT

1 STOREFRONT HEAD AT STUCCO
1 1/2" = 1'-0"

C.27

2 STOREFRONT SILL 1 1/2" = 1'-0"

MODERA MORRISON | EA 19-131007 DA | 11.21.2019

5 VINYL WINDOW JAMB AT STANDING SEAM MWP
1 1/2" = 1'-0"

SERA MODERA MORRISON | EA 19-131007 DA | 11.21.2019 EXTERIOR DETAILS - BALCONIES C.31