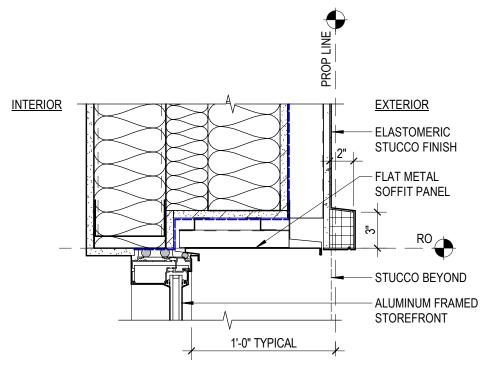

1 STOREFRONT HEAD AT STUCCO
1 1/2" = 1'-0"

C.27

2 STOREFRONT SILL 1 1/2" = 1'-0"

MODERA MORRISON | EA 19-131007 DA | 11.21.2019

5 VINYL WINDOW JAMB AT STANDING SEAM MWP
1 1/2" = 1'-0"

SERA MODERA MORRISON | EA 19-131007 DA | 11.21.2019 EXTERIOR DETAILS - BALCONIES C.31