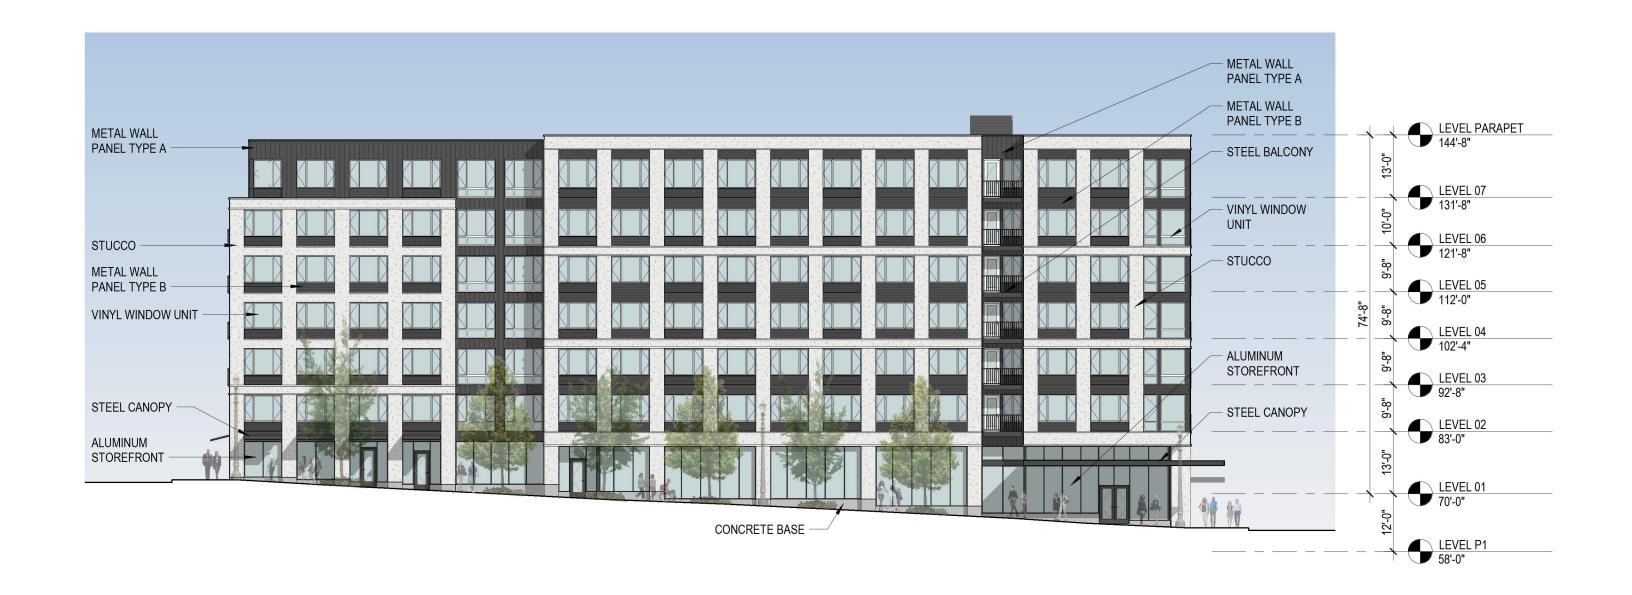

NORTH ELEVATION

1 STUCCO

SERA

- 2 VINYL WINDOW UNIT
- 3 TYPE A METAL WALL PANEL
- 4 STEEL CANOPY
- 5 ALUMINUM STOREFRONT
- 6 CONCRETE BASE
- 7 METAL BALCONY

- 8 METAL JULIET BALCONY WITH SLIDING DOORS
- 9 SPANDREL GLAZING
- 10 ARCHITECTURAL LOUVERS
- 11 TYPE B METAL WALL PANEL, PERFORATED
- 12 GARAGE DOOR
- 13 ROUND SIDEWALL VENT

C.11

MODERA MORRISON | EA 19-131007 DA | 11.21.2019

EAST ELEVATION

The SX series of vent caps are perfect for any venting applications such as storage rooms, attics, basements, and bathroom and kitchen exhausts. Beautiful anodized aluminum finish fits many decorating schemes. Insect screens are an option.

1 STUCCO

2 VINYL WINDOW UNIT

3 TYPE A METAL WALL PANEL

4 STEEL CANOPY

5 ALUMINUM STOREFRONT

6 CONCRETE BASE

7 METAL BALCONY

8 METAL JULIET BALCONY WITH SLIDING DOORS

9 SPANDREL GLAZING

10 ARCHITECTURAL LOUVERS

11 TYPE B METAL WALL PANEL, PERFORATED

12 GARAGE DOOR

13 ROUND SIDEWALL VENT

MODERA MORRISON | EA 19-131007 DA | 11.21.2019 EXTERIOR DETAILS - VINYL WINDOWS C.28

5 E R A MODERA MORRISON | EA 19-131007 DA | 11.21.2019

- 1 STUCCO
- 2 VINYL WINDOW UNIT
- 3 TYPE A METAL WALL PANEL
- 4 STEEL CANOPY
- 5 ALUMINUM STOREFRONT
- 6 CONCRETE BASE
- 7 METAL BALCONY

- 8 METAL JULIET BALCONY WITH SLIDING DOORS
- 9 SPANDREL GLAZING
- 10 ARCHITECTURAL LOUVERS
- 11 TYPE B METAL WALL PANEL, PERFORATED
- 12 GARAGE DOOR
- 13 ROUND SIDEWALL VENT