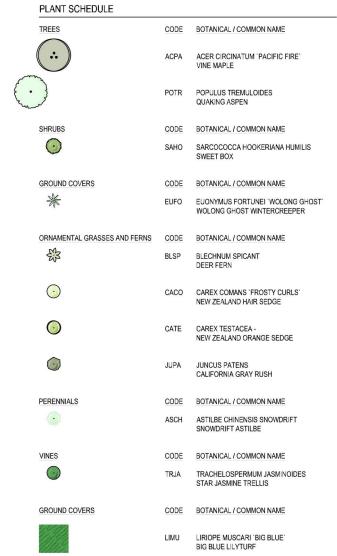

## PLANT SCHEDULE

|      | PLANT SCHEDULE               |      |                                                                |        |          |                                    | TO SELECTION OF THE PERSON OF |                                  |
|------|------------------------------|------|----------------------------------------------------------------|--------|----------|------------------------------------|-------------------------------------------------------------------------------------------------------------------------------------------------------------------------------------------------------------------------------------------------------------------------------------------------------------------------------------------------------------------------------------------------------------------------------------------------------------------------------------------------------------------------------------------------------------------------------------------------------------------------------------------------------------------------------------------------------------------------------------------------------------------------------------------------------------------------------------------------------------------------------------------------------------------------------------------------------------------------------------------------------------------------------------------------------------------------------------------------------------------------------------------------------------------------------------------------------------------------------------------------------------------------------------------------------------------------------------------------------------------------------------------------------------------------------------------------------------------------------------------------------------------------------------------------------------------------------------------------------------------------------------------------------------------------------------------------------------------------------------------------------------------------------------------------------------------------------------------------------------------------------------------------------------------------------------------------------------------------------------------------------------------------------------------------------------------------------------------------------------------------------|----------------------------------|
|      | TREES                        | CODE | BOTANICAL / COMMON NAME                                        | CONT   | CAL      |                                    |                                                                                                                                                                                                                                                                                                                                                                                                                                                                                                                                                                                                                                                                                                                                                                                                                                                                                                                                                                                                                                                                                                                                                                                                                                                                                                                                                                                                                                                                                                                                                                                                                                                                                                                                                                                                                                                                                                                                                                                                                                                                                                                               |                                  |
|      |                              | ACPA | ACER CIRCINATUM 'PACIFIC FIRE' VINE MAPLE                      | 15 GAL |          |                                    |                                                                                                                                                                                                                                                                                                                                                                                                                                                                                                                                                                                                                                                                                                                                                                                                                                                                                                                                                                                                                                                                                                                                                                                                                                                                                                                                                                                                                                                                                                                                                                                                                                                                                                                                                                                                                                                                                                                                                                                                                                                                                                                               |                                  |
| En . |                              | POTR | POPULUS TREMULOIDES<br>QUAKING ASPEN                           | B & B  | 1.5" CAL | \$                                 |                                                                                                                                                                                                                                                                                                                                                                                                                                                                                                                                                                                                                                                                                                                                                                                                                                                                                                                                                                                                                                                                                                                                                                                                                                                                                                                                                                                                                                                                                                                                                                                                                                                                                                                                                                                                                                                                                                                                                                                                                                                                                                                               |                                  |
|      | SHRUBS                       | CODE | BOTANICAL / COMMON NAME                                        | SIZE   | HT.      |                                    | Harry Land                                                                                                                                                                                                                                                                                                                                                                                                                                                                                                                                                                                                                                                                                                                                                                                                                                                                                                                                                                                                                                                                                                                                                                                                                                                                                                                                                                                                                                                                                                                                                                                                                                                                                                                                                                                                                                                                                                                                                                                                                                                                                                                    |                                  |
|      | <b>O</b>                     | SAHO | SARCOCOCCA HOOKERIANA HUMILIS<br>SWEET BOX                     | 1 GAL  |          | ACPA - VINE MAPLE                  | POTR - QUAKING APEN                                                                                                                                                                                                                                                                                                                                                                                                                                                                                                                                                                                                                                                                                                                                                                                                                                                                                                                                                                                                                                                                                                                                                                                                                                                                                                                                                                                                                                                                                                                                                                                                                                                                                                                                                                                                                                                                                                                                                                                                                                                                                                           |                                  |
|      | GROUND COVERS                | CODE | BOTANICAL / COMMON NAME                                        | SIZE   | HT.      |                                    |                                                                                                                                                                                                                                                                                                                                                                                                                                                                                                                                                                                                                                                                                                                                                                                                                                                                                                                                                                                                                                                                                                                                                                                                                                                                                                                                                                                                                                                                                                                                                                                                                                                                                                                                                                                                                                                                                                                                                                                                                                                                                                                               |                                  |
|      | *                            | EUFO | EUONYMUS FORTUNEI 'WOLONG GHOST'<br>WOLONG GHOST WINTERCREEPER | 1 GAL  |          |                                    |                                                                                                                                                                                                                                                                                                                                                                                                                                                                                                                                                                                                                                                                                                                                                                                                                                                                                                                                                                                                                                                                                                                                                                                                                                                                                                                                                                                                                                                                                                                                                                                                                                                                                                                                                                                                                                                                                                                                                                                                                                                                                                                               |                                  |
|      | ORNAMENTAL GRASSES AND FERNS | CODE | BOTANICAL / COMMON NAME                                        | SIZE   | HT.      |                                    | <b>"大学","大学","大学"</b>                                                                                                                                                                                                                                                                                                                                                                                                                                                                                                                                                                                                                                                                                                                                                                                                                                                                                                                                                                                                                                                                                                                                                                                                                                                                                                                                                                                                                                                                                                                                                                                                                                                                                                                                                                                                                                                                                                                                                                                                                                                                                                         |                                  |
|      |                              | BLSP | BLECHNUM SPICANT<br>DEER FERN                                  | 1 GAL  |          |                                    |                                                                                                                                                                                                                                                                                                                                                                                                                                                                                                                                                                                                                                                                                                                                                                                                                                                                                                                                                                                                                                                                                                                                                                                                                                                                                                                                                                                                                                                                                                                                                                                                                                                                                                                                                                                                                                                                                                                                                                                                                                                                                                                               |                                  |
|      | $\odot$                      | CACO | CAREX COMANS 'FROSTY CURLS'<br>NEW ZEALAND HAIR SEDGE          | 1 GAL  |          |                                    |                                                                                                                                                                                                                                                                                                                                                                                                                                                                                                                                                                                                                                                                                                                                                                                                                                                                                                                                                                                                                                                                                                                                                                                                                                                                                                                                                                                                                                                                                                                                                                                                                                                                                                                                                                                                                                                                                                                                                                                                                                                                                                                               |                                  |
|      |                              | CATE | CAREX TESTACEA -<br>NEW ZEALAND ORANGE SEDGE                   | 1 GAL  |          | SAHO - SARCOCOCCA                  | EUFO - WOLONG GHOST<br>WINTER CREEPER                                                                                                                                                                                                                                                                                                                                                                                                                                                                                                                                                                                                                                                                                                                                                                                                                                                                                                                                                                                                                                                                                                                                                                                                                                                                                                                                                                                                                                                                                                                                                                                                                                                                                                                                                                                                                                                                                                                                                                                                                                                                                         | BLSP - DEER FERN                 |
|      |                              | JUPA | JUNCUS PATENS<br>CALIFORNIA GRAY RUSH                          | 1 GAL  |          |                                    |                                                                                                                                                                                                                                                                                                                                                                                                                                                                                                                                                                                                                                                                                                                                                                                                                                                                                                                                                                                                                                                                                                                                                                                                                                                                                                                                                                                                                                                                                                                                                                                                                                                                                                                                                                                                                                                                                                                                                                                                                                                                                                                               |                                  |
|      | PERENNIALS                   | CODE | BOTANICAL / COMMON NAME                                        | SIZE   | нт.      |                                    |                                                                                                                                                                                                                                                                                                                                                                                                                                                                                                                                                                                                                                                                                                                                                                                                                                                                                                                                                                                                                                                                                                                                                                                                                                                                                                                                                                                                                                                                                                                                                                                                                                                                                                                                                                                                                                                                                                                                                                                                                                                                                                                               |                                  |
|      |                              | ASCH | ASTILBE CHINENSIS SNOWDRIFT<br>SNOWDRIFT ASTILBE               | 1 GAL  |          |                                    |                                                                                                                                                                                                                                                                                                                                                                                                                                                                                                                                                                                                                                                                                                                                                                                                                                                                                                                                                                                                                                                                                                                                                                                                                                                                                                                                                                                                                                                                                                                                                                                                                                                                                                                                                                                                                                                                                                                                                                                                                                                                                                                               |                                  |
|      | VINES                        | CODE | BOTANICAL / COMMON NAME                                        | SIZE   | HT.      |                                    |                                                                                                                                                                                                                                                                                                                                                                                                                                                                                                                                                                                                                                                                                                                                                                                                                                                                                                                                                                                                                                                                                                                                                                                                                                                                                                                                                                                                                                                                                                                                                                                                                                                                                                                                                                                                                                                                                                                                                                                                                                                                                                                               |                                  |
|      | <u></u>                      | TRJA | TRACHELOSPERMUM JASMINOIDES<br>STAR JASMINE TRELLIS            | 1 GAL  |          | CATE - NEW ZEALAND<br>ORANGE CAREX | JUPA - GREY RUSH                                                                                                                                                                                                                                                                                                                                                                                                                                                                                                                                                                                                                                                                                                                                                                                                                                                                                                                                                                                                                                                                                                                                                                                                                                                                                                                                                                                                                                                                                                                                                                                                                                                                                                                                                                                                                                                                                                                                                                                                                                                                                                              | ASCH - SNOWDRIFT ASTILBE         |
|      | GROUND COVERS                | CODE | BOTANICAL / COMMON NAME                                        | CONT   |          | OTO IN OLD OF INCERN               |                                                                                                                                                                                                                                                                                                                                                                                                                                                                                                                                                                                                                                                                                                                                                                                                                                                                                                                                                                                                                                                                                                                                                                                                                                                                                                                                                                                                                                                                                                                                                                                                                                                                                                                                                                                                                                                                                                                                                                                                                                                                                                                               |                                  |
|      |                              | LIMU | LIRIOPE MUSCARI 'BIG BLUE' BIG BLUE LILYTURF                   | 1 GAL  |          | TRJA - STAR JASMINE                | LIMU - BIG BLUE LIRIOPE                                                                                                                                                                                                                                                                                                                                                                                                                                                                                                                                                                                                                                                                                                                                                                                                                                                                                                                                                                                                                                                                                                                                                                                                                                                                                                                                                                                                                                                                                                                                                                                                                                                                                                                                                                                                                                                                                                                                                                                                                                                                                                       | CACO - NEW ZEALAND<br>HAIR SEDGE |