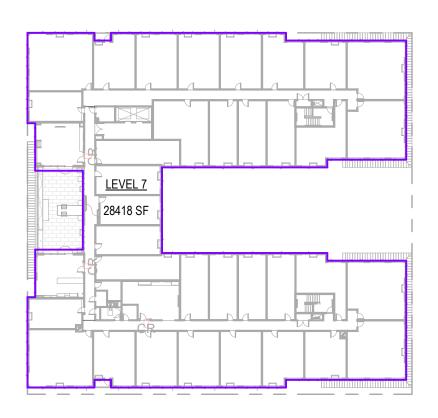

FLOOR PLAN - LEVEL 7

- 1 STUCCO
- 2 VINYL WINDOW UNIT
- 3 TYPE A METAL WALL PANEL
- 4 STEEL CANOPY
- 5 ALUMINUM STOREFRONT
- 6 CONCRETE BASE
- 7 METAL BALCONY

- 8 METAL JULIET BALCONY WITH SLIDING DOORS
- 9 SPANDREL GLAZING
- 10 ARCHITECTURAL LOUVERS
- 11 TYPE B METAL WALL PANEL, PERFORATED
- 12 GARAGE DOOR
- 13 ROUND SIDEWALL VENT

GOAT BLOCKS

MODERA BUCKMAN

APP.9

SERA STUCCO BUILDINGS

SERA STUCCO BUILDINGS

| SITE AREA                | 37,600 SF  |
|--------------------------|------------|
| BASE FAR (3:1)           | 112,800 SF |
| MAX WITH BONUS FAR (6:1) | 225,600 SF |
|                          |            |
| LEVEL P1 FLOOR AREA      | 6,517 SF   |
| LEVEL 1 FLOOR AREA       | 26,402 SF  |
| LEVEL 2 FLOOR AREA       | 30,903 SF  |
| LEVEL 3 FLOOR AREA       | 30,903 SF  |
| LEVEL 4 FLOOR AREA       | 30,903 SF  |
| LEVEL 5 FLOOR AREA       | 30,903 SF  |
| LEVEL 6 FLOOR AREA       | 30,825 SF  |
| LEVEL 7 FLOOR AREA       | 28,418 SF  |
|                          |            |
| TOTAL BUILDING AREA      | 215,774 SF |