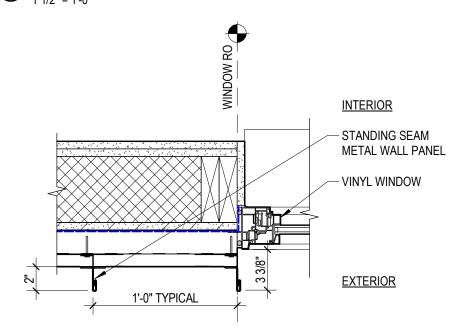

1 STOREFRONT HEAD AT STUCCO
1 1/2" = 1'-0"

C.27

2 STOREFRONT SILL 1 1/2" = 1'-0"

MODERA MORRISON | EA 19-131007 DA | 11.21.2019

5 VINYL WINDOW JAMB AT STANDING SEAM MWP
1 1/2" = 1'-0"

SERA MODERA MORRISON | EA 19-131007 DA | 11.21.2019 EXTERIOR DETAILS - BALCONIES C.31