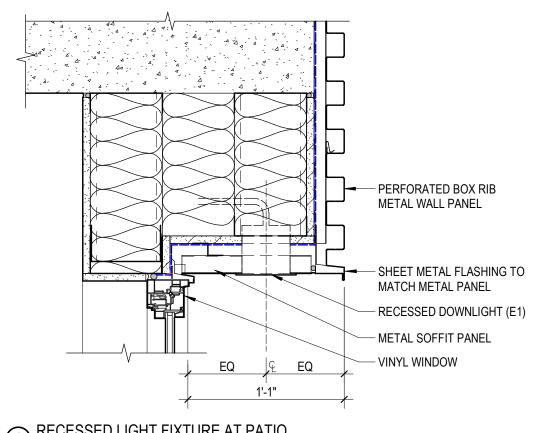

 STEEL RUNNEL, COLOR TO BE SELECTED TO MATCH PROJECT COLOR PALETTE

FENCE IMAGES ARE FOR REFERENCE ONLY, FINAL DESIGN IS SUBJECT TO CHANGE.

COURTYARD FENCE WEST ELEVATION - A

RECESSED LIGHT FIXTURE AT PATIO
1 1/2" = 1'-0"

FIXTURE TYPES:

E1 RECESSED DOWNLIGHT
E2 LED TAPE LIGHT
E3 STEP LIGHT
E4 CATENARY LOOP FIXTURES
E6 SURFACE-MOUNT DOWNLIGHT
E7 WALL SCONCE

C.40

MODERA MORRISON | EA 19-131007 DA | 11.21.2019 EXTERIOR LIGHTING PLAN