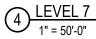

GOAT BLOCKS

MODERA BUCKMAN

APP.9

SERA STUCCO BUILDINGS

SERA STUCCO BUILDINGS

| SITE AREA                | 37,600 SF  |
|--------------------------|------------|
| BASE FAR (3:1)           | 112,800 SF |
| MAX WITH BONUS FAR (6:1) | 225,600 SF |
|                          |            |
| LEVEL P1 FLOOR AREA      | 6,517 SF   |
| LEVEL 1 FLOOR AREA       | 26,402 SF  |
| LEVEL 2 FLOOR AREA       | 30,903 SF  |
| LEVEL 3 FLOOR AREA       | 30,903 SF  |
| LEVEL 4 FLOOR AREA       | 30,903 SF  |
| LEVEL 5 FLOOR AREA       | 30,903 SF  |
| LEVEL 6 FLOOR AREA       | 30,825 SF  |
| LEVEL 7 FLOOR AREA       | 28,418 SF  |
|                          |            |
| TOTAL BUILDING AREA      | 215,774 SF |