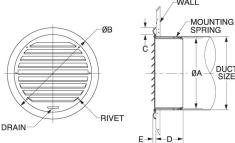

C.11

MODERA MORRISON | EA 19-131007 DA | 11.21.2019

EAST ELEVATION

The SX series of vent caps are perfect for any venting applications such as storage rooms, attics, basements, and bathroom and kitchen exhausts. Beautiful anodized aluminum finish fits many decorating schemes. Insect screens are an option.

Model: SX (Model SX-N: With Screen)

| MODEL | DUCT<br>SIZE | Α                               | В                               | С     | D                               | Е    | FREE AREA   |
|-------|--------------|---------------------------------|---------------------------------|-------|---------------------------------|------|-------------|
| SX 3  | 3            | 2 29/32                         | 4 13/16                         | 19/32 | 1 %                             | 9/32 | 0.02 sq.ft. |
| SX 4  | 4            | 3 13/16                         | 5 <sup>23</sup> / <sub>32</sub> | 19/32 | 1 21/32                         | 9/32 | 0.04 sq.ft. |
| SX 5  | 5            | 4 3/4                           | 6 21/32                         | 19/32 | 1 <sup>25</sup> / <sub>32</sub> | 9/32 | 0.05 sq.ft. |
| SX 6  | 6            | 5 <sup>23</sup> / <sub>32</sub> | 8                               | 25/32 | 2 3/4                           | 9/32 | 0.08 sq.ft. |
| SX 7  | 7            | 6 11/16                         | 8 31/32                         | 25/32 | 2 3/4                           | 9/32 | 0.11 sq.ft. |
| SX 8  | 8            | 7 11/16                         | 10                              | 25/32 | 2 31/32                         | 9/32 | 0.14 sq.ft. |