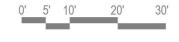

C.11

MODERA MORRISON | EA 19-131007 DA | 11.21.2019

EAST ELEVATION

The SX series of vent caps are perfect for any venting applications such as storage rooms, attics, basements, and bathroom and kitchen exhausts. Beautiful anodized aluminum finish fits many decorating schemes. Insect screens are an option.

FLOOR PLAN - LEVEL 7

- 1 STUCCO
- 2 VINYL WINDOW UNIT
- 3 TYPE A METAL WALL PANEL
- 4 STEEL CANOPY
- 5 ALUMINUM STOREFRONT
- 6 CONCRETE BASE
- 7 METAL BALCONY

- 8 METAL JULIET BALCONY WITH SLIDING DOORS
- 9 SPANDREL GLAZING
- 10 ARCHITECTURAL LOUVERS
- 11 TYPE B METAL WALL PANEL, PERFORATED
- 12 GARAGE DOOR
- 13 ROUND SIDEWALL VENT

- 1 STUCCO
- 2 VINYL WINDOW UNIT
- 3 TYPE A METAL WALL PANEL
- 4 STEEL CANOPY
- 5 ALUMINUM STOREFRONT
- 6 CONCRETE BASE
- 7 METAL BALCONY

- 8 METAL JULIET BALCONY WITH SLIDING DOORS
- 9 SPANDREL GLAZING
- 10 ARCHITECTURAL LOUVERS
- 11 TYPE B METAL WALL PANEL, PERFORATED
- 12 GARAGE DOOR
- 13 ROUND SIDEWALL VENT

- 3 TYPE A METAL WALL PANEL
- 4 STEEL CANOPY
- 5 ALUMINUM STOREFRONT
- 6 CONCRETE BASE
- 7 METAL BALCONY

- 10 ARCHITECTURAL LOUVERS
- 11 TYPE B METAL WALL PANEL, PERFORATED
- 12 GARAGE DOOR
- 13 ROUND SIDEWALL VENT