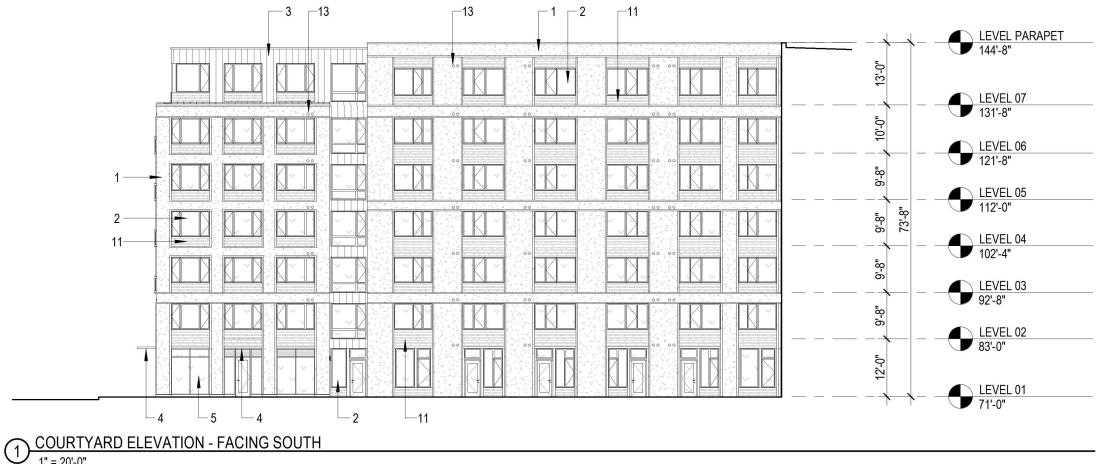

COURTYARD ELEVATION - FACING SOUTH

1" = 20'-0"

- 1 STUCCO
- 2 VINYL WINDOW UNIT
- 3 TYPE A METAL WALL PANEL
- 4 STEEL CANOPY
- 5 ALUMINUM STOREFRONT
- 6 CONCRETE BASE
- 7 METAL BALCONY

- 8 METAL JULIET BALCONY WITH SLIDING DOORS
- 9 SPANDREL GLAZING
- 10 ARCHITECTURAL LOUVERS
- 11 TYPE B METAL WALL PANEL, PERFORATED
- 12 GARAGE DOOR
- 13 ROUND SIDEWALL VENT

- 8 METAL JULIET BALCONY WITH SLIDING DOORS
- 9 SPANDREL GLAZING
- 10 ARCHITECTURAL LOUVERS
- 11 TYPE B METAL WALL PANEL, PERFORATED
- 12 GARAGE DOOR
- 13 ROUND SIDEWALL VENT

C.22

**5 E R A** MODERA MORRISON | EA 19-131007 DA | 11.21.2019