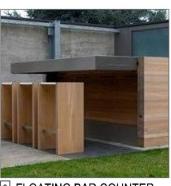

## PLANT SCHEDULE LEVEL 7

1 24" X 48" SLAB PAVERS

2 PRE FAB PLANTER

3 FLOATING BAR COUNTER

4 BUILD-IN WOOD CLAD BENCH

5 FLOATING BARBEQUE STATION

6 PLANTING CONCEPT WITH BOULDERS

| SHEET LEGEND  |                                   |  |  |  |
|---------------|-----------------------------------|--|--|--|
| ITEM          | DESCRIPTION                       |  |  |  |
| — — —146— — — | EXISTING CONTOUR                  |  |  |  |
|               | FILTER FABRIC INLET<br>PROTECTION |  |  |  |
| ×             | DEMO EXISTING TREE                |  |  |  |
|               |                                   |  |  |  |