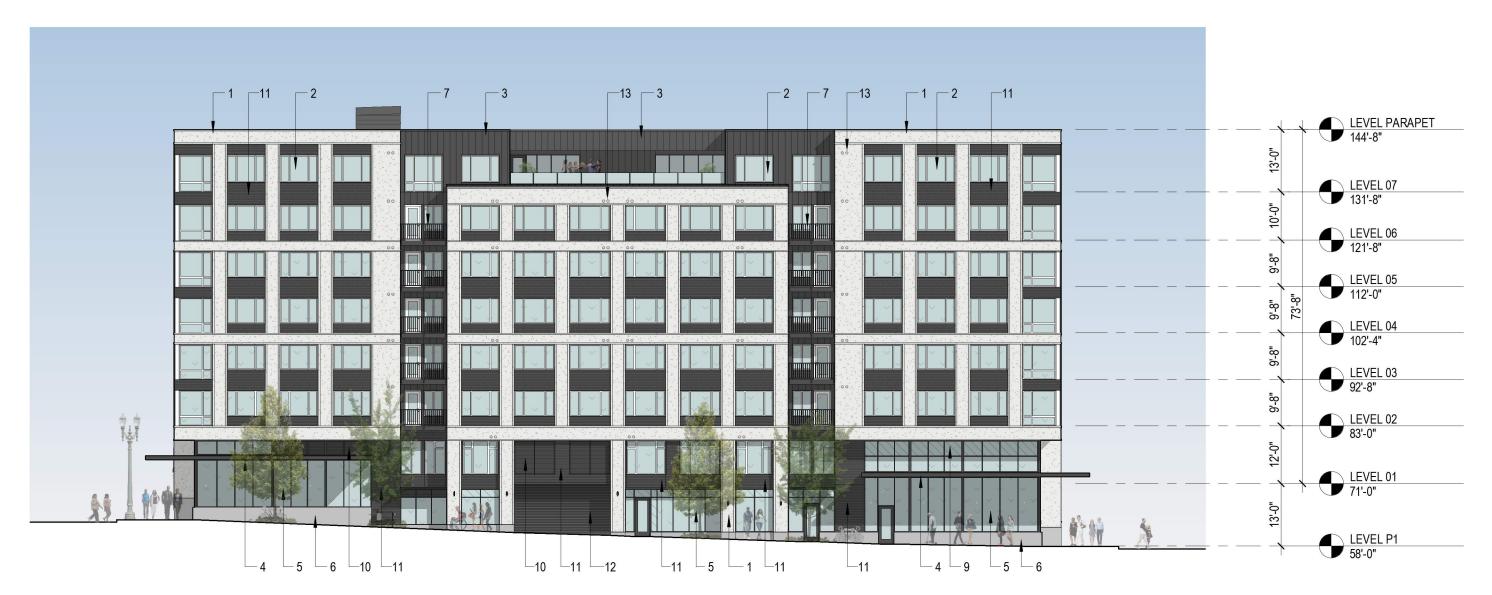

NORTH ELEVATION

1 STUCCO

SERA

- 2 VINYL WINDOW UNIT
- 3 TYPE A METAL WALL PANEL
- 4 STEEL CANOPY
- 5 ALUMINUM STOREFRONT
- 6 CONCRETE BASE
- 7 METAL BALCONY

- 8 METAL JULIET BALCONY WITH SLIDING DOORS
- 9 SPANDREL GLAZING
- 10 ARCHITECTURAL LOUVERS
- 11 TYPE B METAL WALL PANEL, PERFORATED
- 12 GARAGE DOOR
- 13 ROUND SIDEWALL VENT

FLOOR PLAN - LEVEL 7

- 1 STUCCO
- 2 VINYL WINDOW UNIT
- 3 TYPE A METAL WALL PANEL
- 4 STEEL CANOPY
- 5 ALUMINUM STOREFRONT
- 6 CONCRETE BASE
- 7 METAL BALCONY

- 8 METAL JULIET BALCONY WITH SLIDING DOORS
- 9 SPANDREL GLAZING
- 10 ARCHITECTURAL LOUVERS
- 11 TYPE B METAL WALL PANEL, PERFORATED
- 12 GARAGE DOOR
- 13 ROUND SIDEWALL VENT

- 1 STUCCO
- 2 VINYL WINDOW UNIT
- 3 TYPE A METAL WALL PANEL
- 4 STEEL CANOPY
- 5 ALUMINUM STOREFRONT
- 6 CONCRETE BASE
- 7 METAL BALCONY

- 8 METAL JULIET BALCONY WITH SLIDING DOORS
- 9 SPANDREL GLAZING
- 10 ARCHITECTURAL LOUVERS
- 11 TYPE B METAL WALL PANEL, PERFORATED
- 12 GARAGE DOOR
- 13 ROUND SIDEWALL VENT

- 3 TYPE A METAL WALL PANEL
- 4 STEEL CANOPY
- 5 ALUMINUM STOREFRONT
- 6 CONCRETE BASE
- 7 METAL BALCONY

- 10 ARCHITECTURAL LOUVERS
- 11 TYPE B METAL WALL PANEL, PERFORATED
- 12 GARAGE DOOR
- 13 ROUND SIDEWALL VENT