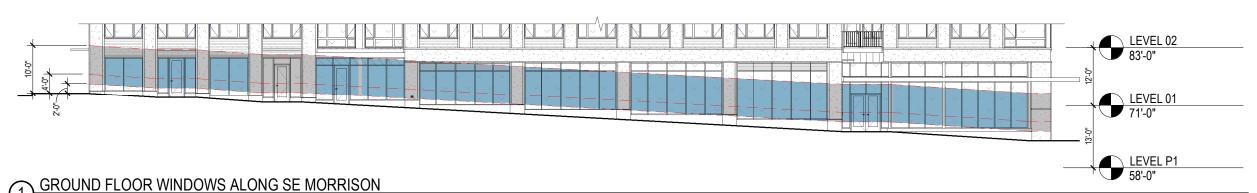

## 33.510.220 GROUND FLOOR WINDOWS MINIMUM 40% WINDOW COVERAGE

ALONG SE MORRISON WALL AREA (2'<X<10') 1600 SF ELIGIBLE WINDOW AREA 1195 SF WINDOW COVERAGE 74.69% ALONG SE 11TH AVE

WALL AREA (2'<X<10')

1476 SF ELIGIBLE WINDOW AREA 784 SF WINDOW COVERAGE 53.12%

ALONG SE BELMONT

WALL AREA (2'<X<10') 1600 SF **ELIGIBLE WINDOW AREA** 1191 SF WINDOW COVERAGE 74.44%

LEVEL 02 83'-0" LEVEL 01 71'-0" LEVEL P1 58'-0" BIKE LOUNGE WINDOWS: 85 SF 10.84% OF ELIGIBLE WINDOWS ALONG FACADE GROUND LEVEL WINDOWS ALONG SE 11TH AVE

LEVEL 02 83'-0" LEVEL 01 71'-0" LEVEL P1 58'-0"

GROUND FLOOR WINDOWS ALONG SE BELMONT

MODERA MORRISON | EA 19-131007 DA | 11.21.2019 APP.13 **GROUND FLOOR WINDOWS** 

1" = 20'-0"

SHORT-TERM BICYCLE PARKING
1" = 30'-0"