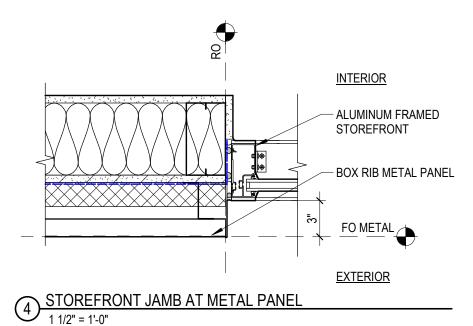

1 STOREFRONT HEAD AT STUCCO
1 1/2" = 1'-0"

C.27

2 STOREFRONT SILL 1 1/2" = 1'-0"

MODERA MORRISON | EA 19-131007 DA | 11.21.2019

5 VINYL WINDOW JAMB AT STANDING SEAM MWP
1 1/2" = 1'-0"

SERA MODERA MORRISON | EA 19-131007 DA | 11.21.2019 EXTERIOR DETAILS - BALCONIES C.31