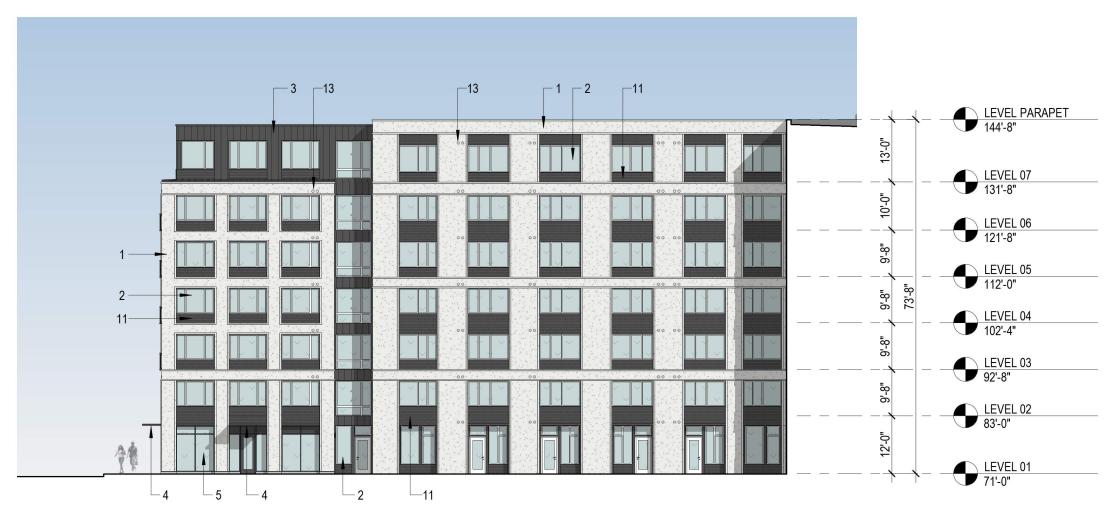

FLOOR PLAN - LEVEL 7

- 1 STUCCO
- 2 VINYL WINDOW UNIT
- 3 TYPE A METAL WALL PANEL
- 4 STEEL CANOPY
- 5 ALUMINUM STOREFRONT
- 6 CONCRETE BASE
- 7 METAL BALCONY

- 8 METAL JULIET BALCONY WITH SLIDING DOORS
- 9 SPANDREL GLAZING
- 10 ARCHITECTURAL LOUVERS
- 11 TYPE B METAL WALL PANEL, PERFORATED
- 12 GARAGE DOOR
- 13 ROUND SIDEWALL VENT

- 1 STUCCO
- 2 VINYL WINDOW UNIT
- 3 TYPE A METAL WALL PANEL
- 4 STEEL CANOPY
- 5 ALUMINUM STOREFRONT
- 6 CONCRETE BASE
- 7 METAL BALCONY

- 8 METAL JULIET BALCONY WITH SLIDING DOORS
- 9 SPANDREL GLAZING
- 10 ARCHITECTURAL LOUVERS
- 11 TYPE B METAL WALL PANEL, PERFORATED
- 12 GARAGE DOOR
- 13 ROUND SIDEWALL VENT

- 3 TYPE A METAL WALL PANEL
- 4 STEEL CANOPY
- 5 ALUMINUM STOREFRONT
- 6 CONCRETE BASE
- 7 METAL BALCONY

- 10 ARCHITECTURAL LOUVERS
- 11 TYPE B METAL WALL PANEL, PERFORATED
- 12 GARAGE DOOR
- 13 ROUND SIDEWALL VENT

NORTH ELEVATION

1 STUCCO

SERA

- 2 VINYL WINDOW UNIT
- 3 TYPE A METAL WALL PANEL
- 4 STEEL CANOPY
- 5 ALUMINUM STOREFRONT
- 6 CONCRETE BASE
- 7 METAL BALCONY

- 8 METAL JULIET BALCONY WITH SLIDING DOORS
- 9 SPANDREL GLAZING
- 10 ARCHITECTURAL LOUVERS
- 11 TYPE B METAL WALL PANEL, PERFORATED
- 12 GARAGE DOOR
- 13 ROUND SIDEWALL VENT

Product information is subject to change without notice. All dimensions in inches.

STUCCO

VINYL WINDOW UNIT

STEEL CANOPY

CONCRETE BASE METAL BALCONY

SLIDING DOORS SPANDREL GLAZING

PERFORATED

12 GARAGE DOOR

1 STUCCO

2 VINYL WINDOW UNIT

3 TYPE A METAL WALL PANEL

4 STEEL CANOPY

5 ALUMINUM STOREFRONT

6 CONCRETE BASE

7 METAL BALCONY

8 METAL JULIET BALCONY WITH SLIDING DOORS

9 SPANDREL GLAZING

10 ARCHITECTURAL LOUVERS

11 TYPE B METAL WALL PANEL, PERFORATED

12 GARAGE DOOR

13 ROUND SIDEWALL VENT

MODERA MORRISON | EA 19-131007 DA | 11.21.2019 EXTERIOR DETAILS - VINYL WINDOWS C.28