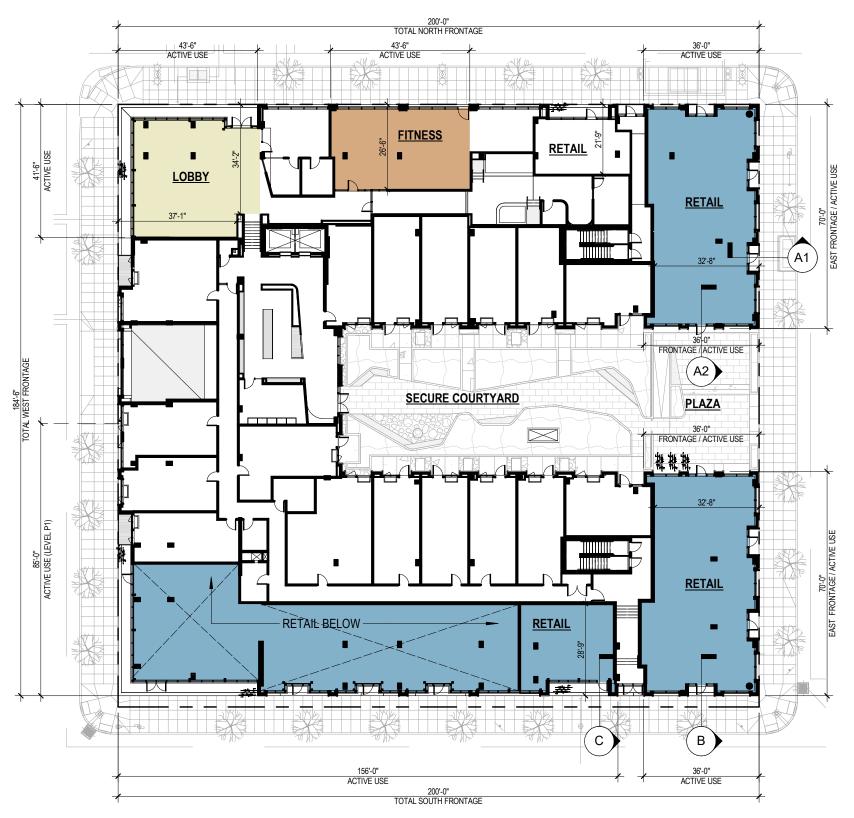

LEVEL 02 83'-0" LEVEL 01 71'-0" LEVEL P1 58'-0"

GROUND FLOOR WINDOWS ALONG SE BELMONT

MODERA MORRISON | EA 19-131007 DA | 11.21.2019 APP.13 **GROUND FLOOR WINDOWS** 

1" = 20'-0"

SHORT-TERM BICYCLE PARKING
1" = 30'-0"