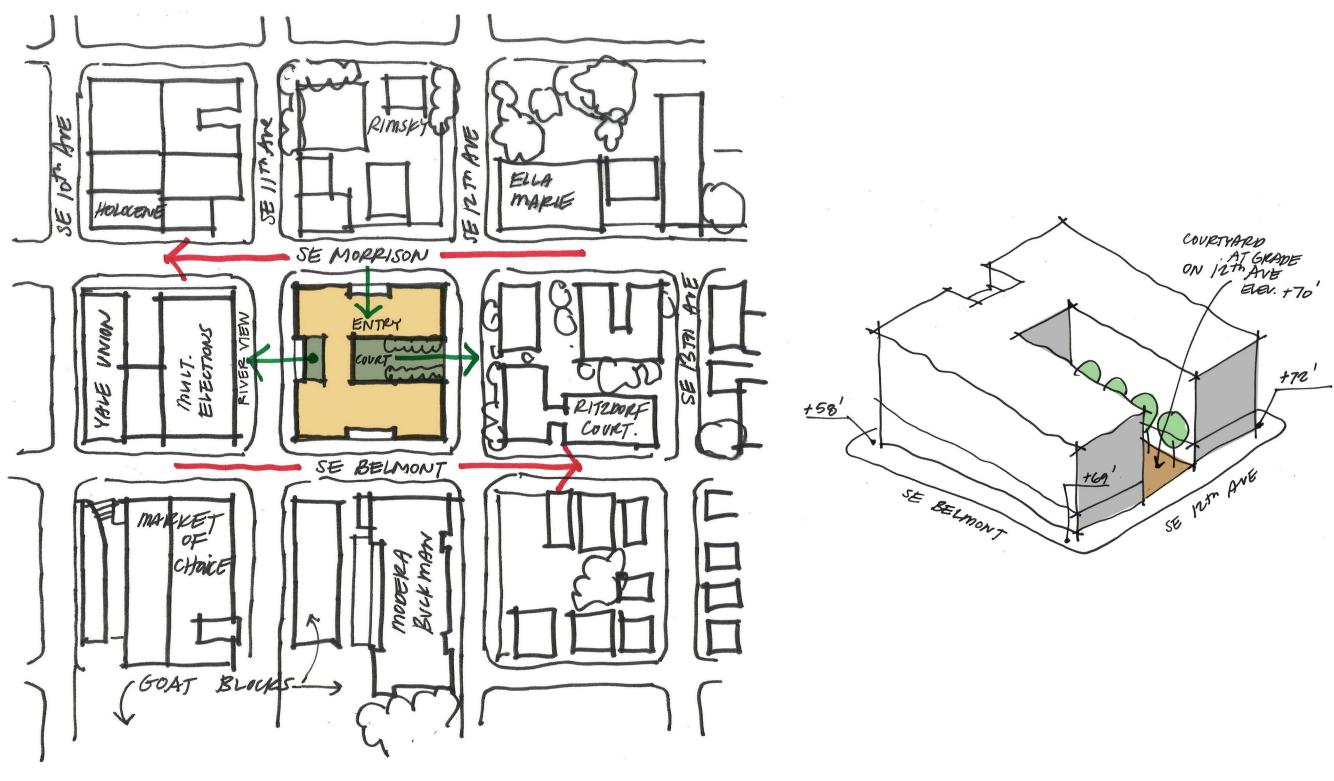

## **EAST COURTYARD:**

 S E R A
 MODERA MORRISON | EA 19-131007 DA | 11.21.2019

URBAN DESIGN DIAGRAMS
APP.10

Robin Metal

Metal

Motorial

Service

Fetal

## **DESIGN REVIEW APPENDIX**

| C.1  | VIEW FROM SOUTHWEST              | APP.1  | VIEW FROM SOUTHWEST        |
|------|----------------------------------|--------|----------------------------|
| C.2  | TABLE OF CONTENTS                | APP.2  | VIEW FROM SOUTHEAST        |
| C.3  | SITE PLAN                        | APP.3  | VIEW FROM NORTHWEST        |
| C.4  | FLOOR PLAN - LEVEL P2            | APP.4  | VICINITY MAP               |
| C.5  | FLOOR PLAN - LEVEL P1            | APP.5  | PROJECT SITE               |
| C.6  | FLOOR PLAN - LEVEL 1             | APP.6  | CONTEXT - CENTRAL EASTSIDE |
| C.7  | FLOOR PLAN - LEVELS 2-6          | APP.7  | CONTEXT - CENTRAL EASTSIDE |
| C.8  | FLOOR PLAN - LEVEL 7             | APP.8  | CONTEXT - BUCKMAN          |
| C.9  | ROOF PLAN                        | APP.9  | SERA STUCCO BUILDINGS      |
| C.10 | NORTH ELEVATION                  | APP.10 | URBAN DESIGN DIAGRAMS      |
| C.11 | EAST ELEVATION                   | APP.11 | DAR MASSING UPDATES        |
| C.12 | SOUTH ELEVATION                  | APP.12 | FAR DIAGRAMS               |
| C.13 | WEST ELEVATION                   | APP.13 | GROUND FLOOR WINDOWS       |
| C.14 | COURTYARD ELEVATIONS             | APP.14 | SHORT-TERM BIKE PARKING    |
| C.15 | COURTYARD ELEVATIONS             | APP.15 | GROUND FLOOR ACTIVE USE    |
| C.16 | NORTH ELEVATION - B/W            | APP.16 | GROUND FLOOR ACTIVE USE    |
| C.17 | EAST ELEVATION - B/W             | APP.17 | BIRD-SAFE WINDOWS          |
| C.18 | SOUTH ELEVATION - B/W            | APP.18 | BIRD-SAFE WINDOWS          |
| C.19 | WEST ELEVATION - B/W             | APP.19 | BIRD-SAFE WINDOWS          |
| C.20 | COURTYARD ELEVATIONS - B/W       |        |                            |
| C.21 | COURTYARD ELEVATIONS - B/W       |        |                            |
| C.22 | EAST/WEST SECTION                |        |                            |
| C.23 | NORTH/SOUTH SECTION              |        |                            |
| C.24 | ENLARGED NORTH ELEVATION         |        |                            |
| C.25 | ENLARGED EAST ELEVATION          |        |                            |
| C.26 | ENLARGED SOUTH ELEVATION         |        |                            |
| C.27 | EXTERIOR DETAILS - STOREFRONT    |        |                            |
| C.28 | EXTERIOR DETAILS - VINYL WINDOWS |        |                            |
| C.29 | EXTERIOR DETAILS - CLADDING      |        |                            |
| C.30 | EXTERIOR DETAILS - CANOPIES      |        |                            |
| C.31 | EXTERIOR DETAILS - BALCONIES     |        |                            |
| C.32 | EXTERIOR DETAILS - ROOF          |        |                            |
| C.33 | MATERIALS                        |        |                            |
| C.34 | LANDSCAPE - COURTYARD PLAN       |        |                            |
| C.35 | LANDSCAPE - PLANT SCHEDULE       |        |                            |
| C.36 | LANDSCAPE - COURTYARD SECTIONS   |        |                            |
| C.37 | LANDSCAPE - COURTYARD FENCE      |        |                            |
| C.38 | LANDSCAPE - STORMWATER FEATURE   |        |                            |
| C.39 | LANDSCAPE - LEVEL 7 PLAN         |        |                            |
| C.40 | EXTERIOR LIGHTING PLAN           |        |                            |
| C.41 | CIVIL - EXISTING CONDITIONS      |        |                            |
| C.42 | CIVIL - GRADING PLAN             |        |                            |