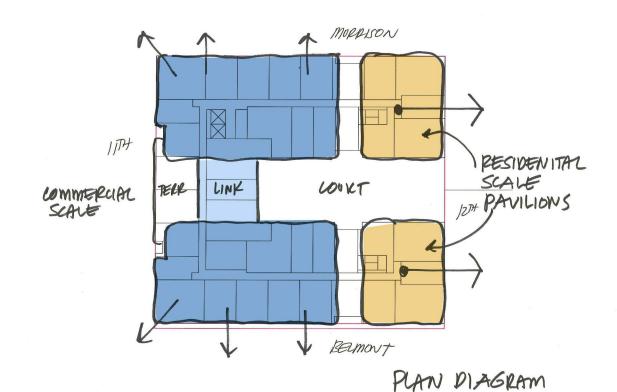

## **EAST COURTYARD:**

 S E R A
 MODERA MORRISON | EA 19-131007 DA | 11.21.2019

URBAN DESIGN DIAGRAMS
APP.10

Robin Metal

Metal

Motorial

Service

Fetal

## **DESIGN REVIEW APPENDIX**

| C.1  | VIEW FROM SOUTHWEST              | APP.1  | VIEW FROM SOUTHWEST        |
|------|----------------------------------|--------|----------------------------|
| C.2  | TABLE OF CONTENTS                | APP.2  | VIEW FROM SOUTHEAST        |
| C.3  | SITE PLAN                        | APP.3  | VIEW FROM NORTHWEST        |
| C.4  | FLOOR PLAN - LEVEL P2            | APP.4  | VICINITY MAP               |
| C.5  | FLOOR PLAN - LEVEL P1            | APP.5  | PROJECT SITE               |
| C.6  | FLOOR PLAN - LEVEL 1             | APP.6  | CONTEXT - CENTRAL EASTSIDE |
| C.7  | FLOOR PLAN - LEVELS 2-6          | APP.7  | CONTEXT - CENTRAL EASTSIDE |
| C.8  | FLOOR PLAN - LEVEL 7             | APP.8  | CONTEXT - BUCKMAN          |
| C.9  | ROOF PLAN                        | APP.9  | SERA STUCCO BUILDINGS      |
| C.10 | NORTH ELEVATION                  | APP.10 | URBAN DESIGN DIAGRAMS      |
| C.11 | EAST ELEVATION                   | APP.11 | DAR MASSING UPDATES        |
| C.12 | SOUTH ELEVATION                  | APP.12 | FAR DIAGRAMS               |
| C.13 | WEST ELEVATION                   | APP.13 | GROUND FLOOR WINDOWS       |
| C.14 | COURTYARD ELEVATIONS             | APP.14 | SHORT-TERM BIKE PARKING    |
| C.15 | COURTYARD ELEVATIONS             | APP.15 | GROUND FLOOR ACTIVE USE    |
| C.16 | NORTH ELEVATION - B/W            | APP.16 | GROUND FLOOR ACTIVE USE    |
| C.17 | EAST ELEVATION - B/W             | APP.17 | BIRD-SAFE WINDOWS          |
| C.18 | SOUTH ELEVATION - B/W            | APP.18 | BIRD-SAFE WINDOWS          |
| C.19 | WEST ELEVATION - B/W             | APP.19 | BIRD-SAFE WINDOWS          |
| C.20 | COURTYARD ELEVATIONS - B/W       |        |                            |
| C.21 | COURTYARD ELEVATIONS - B/W       |        |                            |
| C.22 | EAST/WEST SECTION                |        |                            |
| C.23 | NORTH/SOUTH SECTION              |        |                            |
| C.24 | ENLARGED NORTH ELEVATION         |        |                            |
| C.25 | ENLARGED EAST ELEVATION          |        |                            |
| C.26 | ENLARGED SOUTH ELEVATION         |        |                            |
| C.27 | EXTERIOR DETAILS - STOREFRONT    |        |                            |
| C.28 | EXTERIOR DETAILS - VINYL WINDOWS |        |                            |
| C.29 | EXTERIOR DETAILS - CLADDING      |        |                            |
| C.30 | EXTERIOR DETAILS - CANOPIES      |        |                            |
| C.31 | EXTERIOR DETAILS - BALCONIES     |        |                            |
| C.32 | EXTERIOR DETAILS - ROOF          |        |                            |
| C.33 | MATERIALS                        |        |                            |
| C.34 | LANDSCAPE - COURTYARD PLAN       |        |                            |
| C.35 | LANDSCAPE - PLANT SCHEDULE       |        |                            |
| C.36 | LANDSCAPE - COURTYARD SECTIONS   |        |                            |
| C.37 | LANDSCAPE - COURTYARD FENCE      |        |                            |
| C.38 | LANDSCAPE - STORMWATER FEATURE   |        |                            |
| C.39 | LANDSCAPE - LEVEL 7 PLAN         |        |                            |
| C.40 | EXTERIOR LIGHTING PLAN           |        |                            |
| C.41 | CIVIL - EXISTING CONDITIONS      |        |                            |
| C.42 | CIVIL - GRADING PLAN             |        |                            |