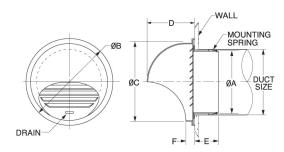

The SXL vent cap is a large version of the SX. Its main application is as a return air grille, though it can serve in the same purpose as the SX. Its flush face lends a clean look, and its aluminum construction and spring clip mounting makes it easy to install with no screws to mar the surface. Insect screens are an option.

DRAIN

Model: OAL
(Model SXL-N: With Screen)

WALL

MOUNTING
SPRING
SPRING
SIZ

|   | MATERIAL                   | FINISH                                    |
|---|----------------------------|-------------------------------------------|
|   | <ul><li>Aluminum</li></ul> | <ul><li>Clear Anodized</li></ul>          |
|   |                            | <ul><li>Custom Colors Available</li></ul> |
| L |                            |                                           |

| MODEL | DUCT<br>SIZE | Α                                | В                                | С | D       | Е     | FREE AREA   |
|-------|--------------|----------------------------------|----------------------------------|---|---------|-------|-------------|
| SXL10 | 10           | 9 21/32                          | 12 11/16                         | 1 | 2 31/32 | 13/32 | 0.19 sq.ft. |
| SXL12 | 12           | 11 19/32                         | 14 <sup>21</sup> / <sub>32</sub> | 1 | 2 31/32 | 13/32 | 0.27 sq.ft. |
| SXL14 | 14           | 13 <sup>19</sup> / <sub>32</sub> | 16 %                             | 1 | 3 11/32 | 19/32 | 0.37 sq.ft. |
| SXL16 | 16           | 15 %16                           | 18 19/32                         | 1 | 3 11/32 | 19/32 | 0.49 sq.ft. |