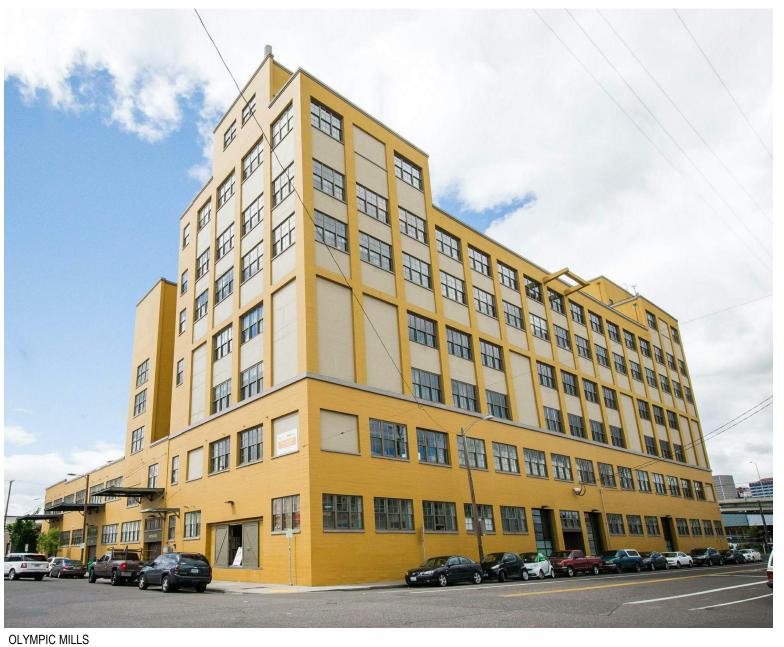

GOAT BLOCKS

MODERA BUCKMAN

APP.9

SERA STUCCO BUILDINGS

SERA STUCCO BUILDINGS

| SITE AREA                | 37,600 SF  |
|--------------------------|------------|
| BASE FAR (3:1)           | 112,800 SF |
| MAX WITH BONUS FAR (6:1) | 225,600 SF |
|                          |            |
| LEVEL P1 FLOOR AREA      | 6,517 SF   |
| LEVEL 1 FLOOR AREA       | 26,402 SF  |
| LEVEL 2 FLOOR AREA       | 30,903 SF  |
| LEVEL 3 FLOOR AREA       | 30,903 SF  |
| LEVEL 4 FLOOR AREA       | 30,903 SF  |
| LEVEL 5 FLOOR AREA       | 30,903 SF  |
| LEVEL 6 FLOOR AREA       | 30,825 SF  |
| LEVEL 7 FLOOR AREA       | 28,418 SF  |
|                          |            |
| TOTAL BUILDING AREA      | 215,774 SF |