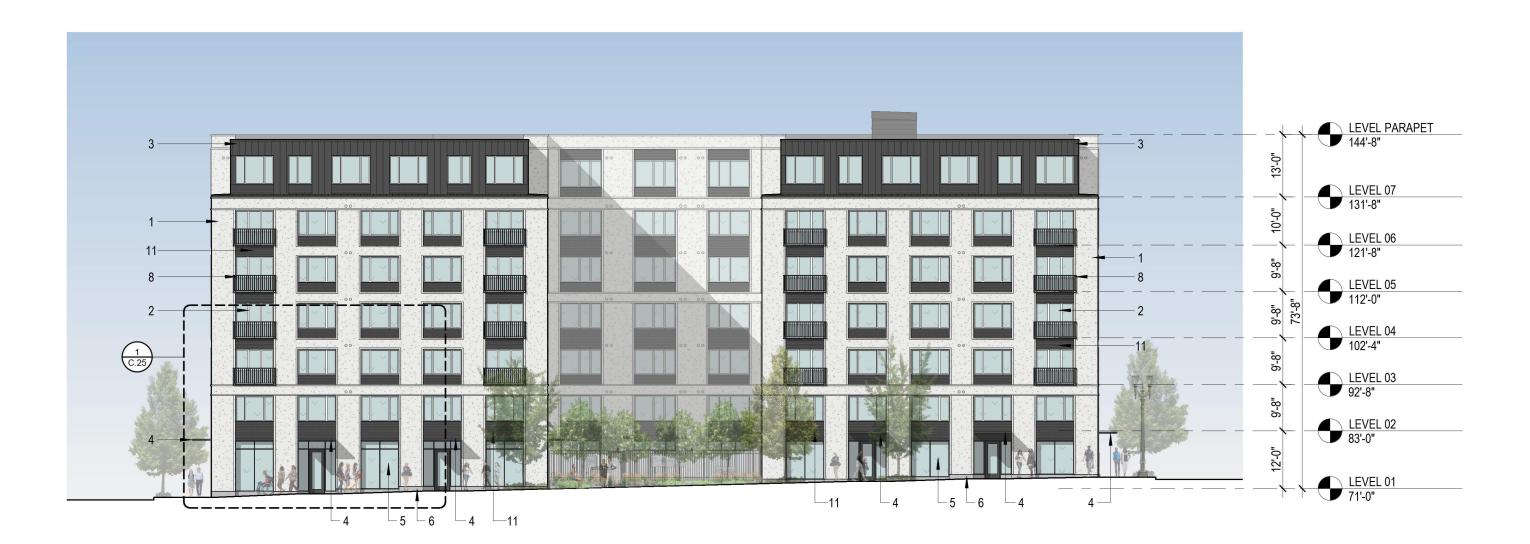

NORTH ELEVATION

1 STUCCO

SERA

- 2 VINYL WINDOW UNIT
- 3 TYPE A METAL WALL PANEL
- 4 STEEL CANOPY
- 5 ALUMINUM STOREFRONT
- 6 CONCRETE BASE
- 7 METAL BALCONY

- 8 METAL JULIET BALCONY WITH SLIDING DOORS
- 9 SPANDREL GLAZING
- 10 ARCHITECTURAL LOUVERS
- 11 TYPE B METAL WALL PANEL, PERFORATED
- 12 GARAGE DOOR
- 13 ROUND SIDEWALL VENT

1 STUCCO

2 VINYL WINDOW UNIT

3 TYPE A METAL WALL PANEL

4 STEEL CANOPY

5 ALUMINUM STOREFRONT

6 CONCRETE BASE

7 METAL BALCONY

8 METAL JULIET BALCONY WITH SLIDING DOORS

9 SPANDREL GLAZING

10 ARCHITECTURAL LOUVERS

11 TYPE B METAL WALL PANEL, PERFORATED

12 GARAGE DOOR

13 ROUND SIDEWALL VENT

MODERA MORRISON | EA 19-131007 DA | 11.21.2019 EXTERIOR DETAILS - VINYL WINDOWS C.28

5 E R A MODERA MORRISON | EA 19-131007 DA | 11.21.2019

- 1 STUCCO
- 2 VINYL WINDOW UNIT
- 3 TYPE A METAL WALL PANEL
- 4 STEEL CANOPY
- 5 ALUMINUM STOREFRONT
- 6 CONCRETE BASE
- 7 METAL BALCONY

- 8 METAL JULIET BALCONY WITH SLIDING DOORS
- 9 SPANDREL GLAZING
- 10 ARCHITECTURAL LOUVERS
- 11 TYPE B METAL WALL PANEL, PERFORATED
- 12 GARAGE DOOR
- 13 ROUND SIDEWALL VENT