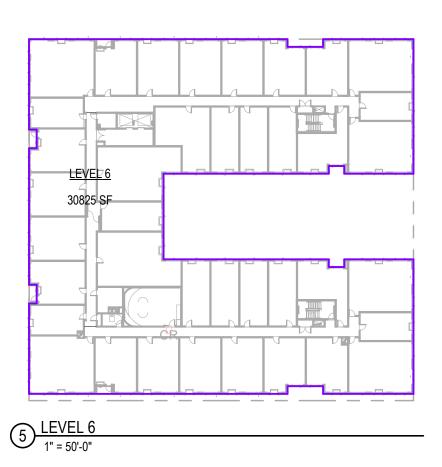

GOAT BLOCKS

MODERA BUCKMAN

APP.9

SERA STUCCO BUILDINGS

SERA STUCCO BUILDINGS

| SITE AREA                | 37,600 SF  |
|--------------------------|------------|
| BASE FAR (3:1)           | 112,800 SF |
| MAX WITH BONUS FAR (6:1) | 225,600 SF |
|                          |            |
| LEVEL P1 FLOOR AREA      | 6,517 SF   |
| LEVEL 1 FLOOR AREA       | 26,402 SF  |
| LEVEL 2 FLOOR AREA       | 30,903 SF  |
| LEVEL 3 FLOOR AREA       | 30,903 SF  |
| LEVEL 4 FLOOR AREA       | 30,903 SF  |
| LEVEL 5 FLOOR AREA       | 30,903 SF  |
| LEVEL 6 FLOOR AREA       | 30,825 SF  |
| LEVEL 7 FLOOR AREA       | 28,418 SF  |
|                          |            |
| TOTAL BUILDING AREA      | 215,774 SF |