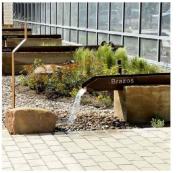

2 CANOPY AT STOREFRONT, LOW PROFILE
1" = 1'-0"

MULTIPLE ANGLES OF INTEREST

- STEEL RUNNEL, COLOR TO BE SELECTED TO MATCH PROJECT COLOR PALETTE

STORMWATER FEATURE

- DECORATIVE STEEL FENCE BY ARTIST (TO BE SELECTED BY OWNER)

 STEEL RUNNEL, COLOR TO BE SELECTED TO MATCH PROJECT COLOR PALETTE

FENCE IMAGES ARE FOR REFERENCE ONLY, FINAL DESIGN IS SUBJECT TO CHANGE.

COURTYARD FENCE WEST ELEVATION - A

RECESSED LIGHT FIXTURE AT PATIO
1 1/2" = 1'-0"