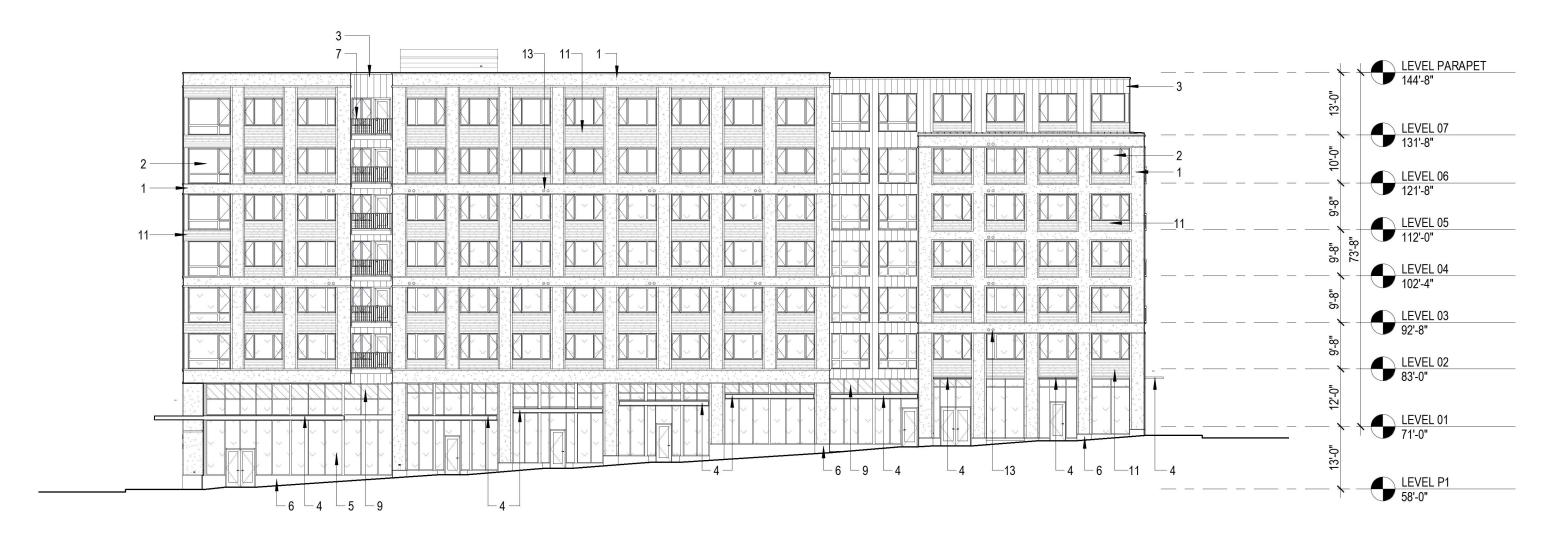

2 COURTYARD ELEVATION - FACING WEST
1" = 20'-0"

COURTYARD ELEVATION - FACING NORTH

1" = 20'-0"

- 1 STUCCO
- 2 VINYL WINDOW UNIT
- 3 TYPE A METAL WALL PANEL
- 4 STEEL CANOPY
- 5 ALUMINUM STOREFRONT
- 6 CONCRETE BASE
- 7 METAL BALCONY

- 8 METAL JULIET BALCONY WITH SLIDING DOORS
- 9 SPANDREL GLAZING
- 10 ARCHITECTURAL LOUVERS
- 11 TYPE B METAL WALL PANEL, PERFORATED
- 12 GARAGE DOOR
- 13 ROUND SIDEWALL VENT

- 1 STUCCO
- 2 VINYL WINDOW UNIT
- 3 TYPE A METAL WALL PANEL
- 4 STEEL CANOPY
- 5 ALUMINUM STOREFRONT
- 6 CONCRETE BASE
- 7 METAL BALCONY

- 8 METAL JULIET BALCONY WITH SLIDING DOORS
- 9 SPANDREL GLAZING
- 10 ARCHITECTURAL LOUVERS
- 11 TYPE B METAL WALL PANEL, PERFORATED
- 12 GARAGE DOOR
- 13 ROUND SIDEWALL VENT

C.22

**5 E R A** MODERA MORRISON | EA 19-131007 DA | 11.21.2019

- 1 STUCCO
- 2 VINYL WINDOW UNIT
- 3 TYPE A METAL WALL PANEL
- 4 STEEL CANOPY
- 5 ALUMINUM STOREFRONT
- 6 CONCRETE BASE
- 7 METAL BALCONY

- 8 METAL JULIET BALCONY WITH SLIDING DOORS
- 9 SPANDREL GLAZING
- 10 ARCHITECTURAL LOUVERS
- 11 TYPE B METAL WALL PANEL, PERFORATED
- 12 GARAGE DOOR
- 13 ROUND SIDEWALL VENT