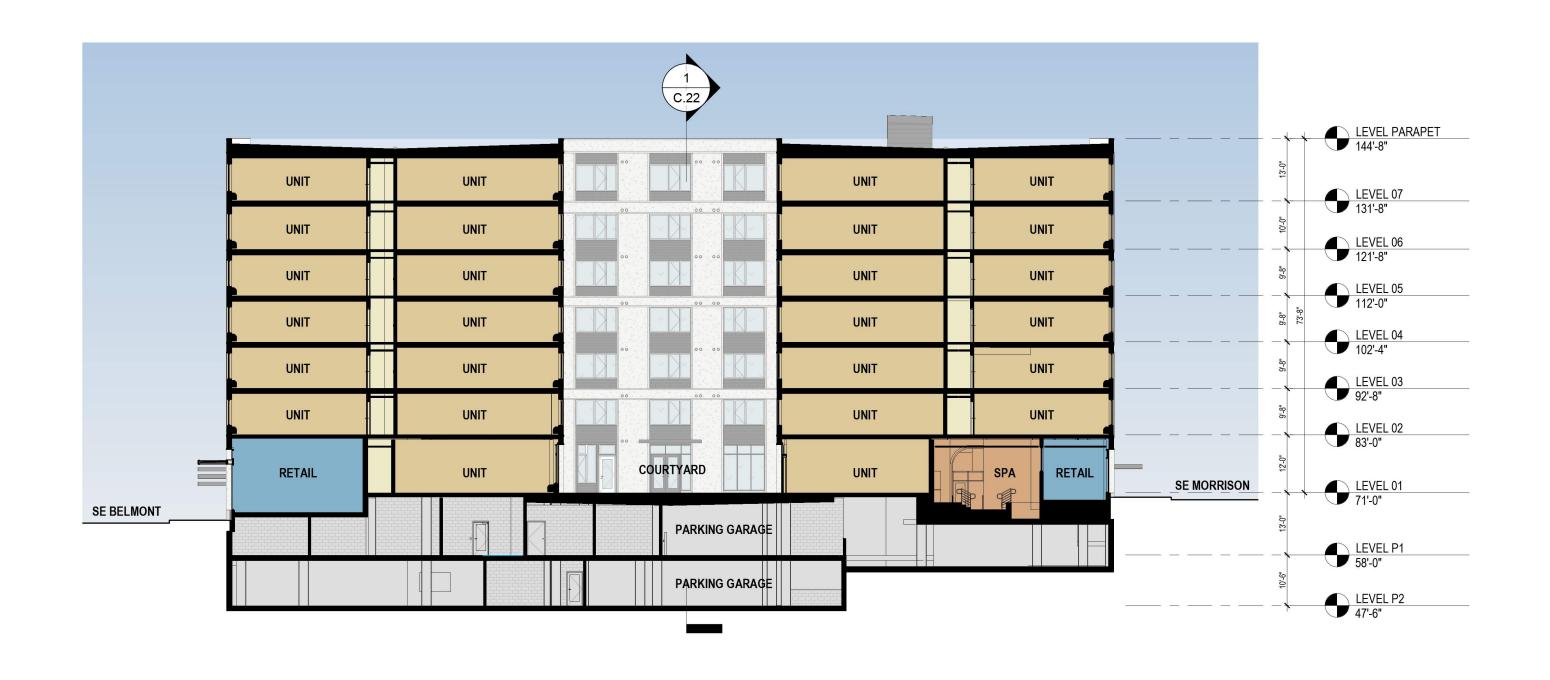

FLOOR PLAN - LEVEL 7

- 1 STUCCO
- 2 VINYL WINDOW UNIT
- 3 TYPE A METAL WALL PANEL
- 4 STEEL CANOPY
- 5 ALUMINUM STOREFRONT
- 6 CONCRETE BASE
- 7 METAL BALCONY

- 8 METAL JULIET BALCONY WITH SLIDING DOORS
- 9 SPANDREL GLAZING
- 10 ARCHITECTURAL LOUVERS
- 11 TYPE B METAL WALL PANEL, PERFORATED
- 12 GARAGE DOOR
- 13 ROUND SIDEWALL VENT

- 1 STUCCO
- 2 VINYL WINDOW UNIT
- 3 TYPE A METAL WALL PANEL
- 4 STEEL CANOPY
- 5 ALUMINUM STOREFRONT
- 6 CONCRETE BASE
- 7 METAL BALCONY

- 8 METAL JULIET BALCONY WITH SLIDING DOORS
- 9 SPANDREL GLAZING
- 10 ARCHITECTURAL LOUVERS
- 11 TYPE B METAL WALL PANEL, PERFORATED
- 12 GARAGE DOOR
- 13 ROUND SIDEWALL VENT

- 3 TYPE A METAL WALL PANEL
- 4 STEEL CANOPY
- 5 ALUMINUM STOREFRONT
- 6 CONCRETE BASE
- 7 METAL BALCONY

- 10 ARCHITECTURAL LOUVERS
- 11 TYPE B METAL WALL PANEL, PERFORATED
- 12 GARAGE DOOR
- 13 ROUND SIDEWALL VENT

9 SPANDREL GLAZING

10 ARCHITECTURAL LOUVERS

11 TYPE B METAL WALL PANEL, PERFORATED

12 GARAGE DOOR

13 ROUND SIDEWALL VENT

MODERA MORRISON | EA 19-131007 DA | 11.21.2019 EXTERIOR DETAILS - VINYL WINDOWS C.28