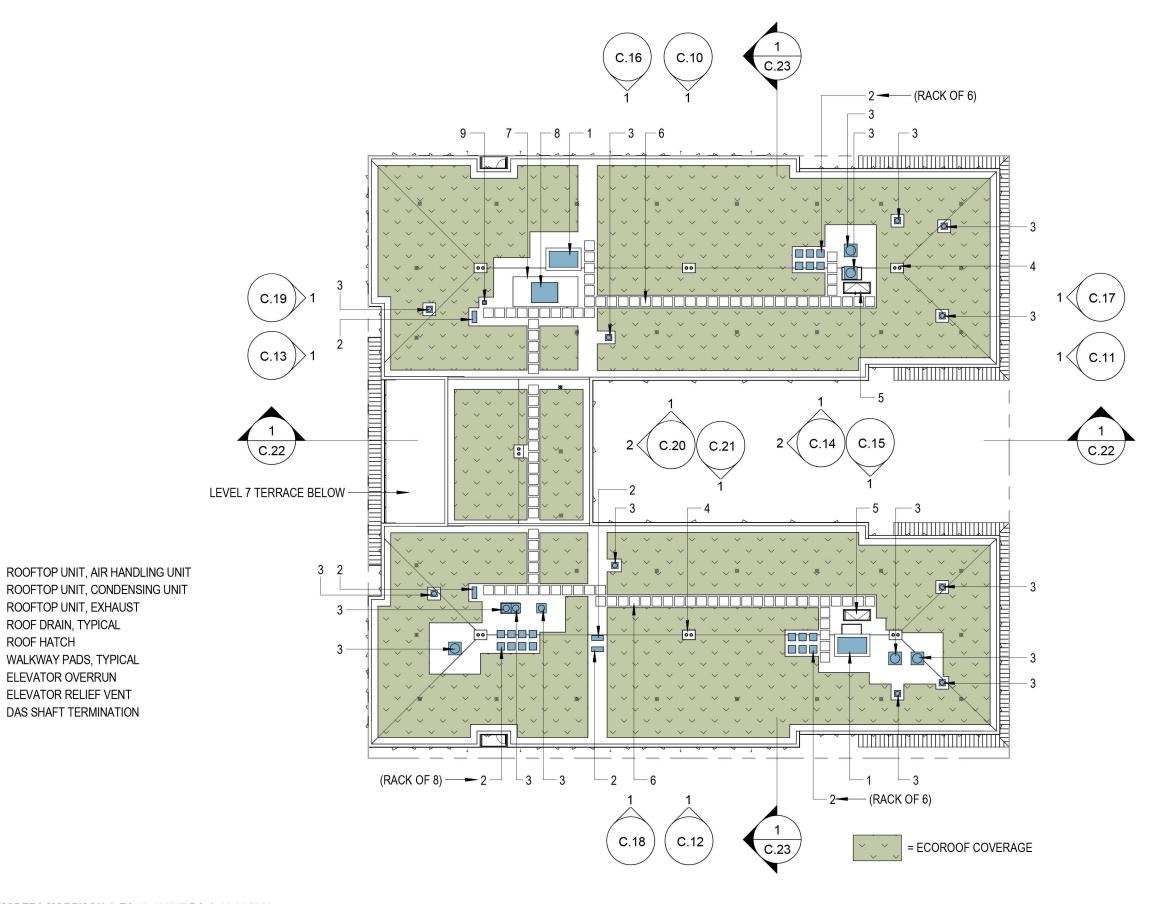

## STORMWATER NARRATIVE

PRIVATE SITE:

WATER QUALITY & WATER QUANTITY
WATER QUANTITY AND QUALITY CONTROL REQUIREMENTS ARE MET
WITH 22,180 SF ECO ROOF COVERAGE ON THE ROOF OF THE PROPOSED BUILDING. IN ADDITION, A 206 SF FLOW THROUGH PLANTER LOCATED IN THE COURTYARD WILL MANAGE REMAINING NON-ECOROOF IMPERVIOUS AREA.

ALL RUNOFF FROM THE SITE WILL BE CONVEYED TO THE EXISTING 8" COMBINED SEWER IN SW 11TH AVE. THE PROJECT WILL FALL UNDER CATEGORY 4 OF THE STORMWATER DISPOSAL HIERARCHY.

<u>PUBLIC STREET IMPROVEMENTS:</u>
STORMWATER MANAGEMENT IS NOT REQUIRED FOR THE IMPROVEMENTS
TO THE PUBLIC SIDEWALKS IN THE PUBLIC RIGHT OF WAY. THE EXISTING STORMWATER DRAINAGE FOR THE RIGHT OF WAY WILL BE PROTECTED DURING CONSTRUCTION.