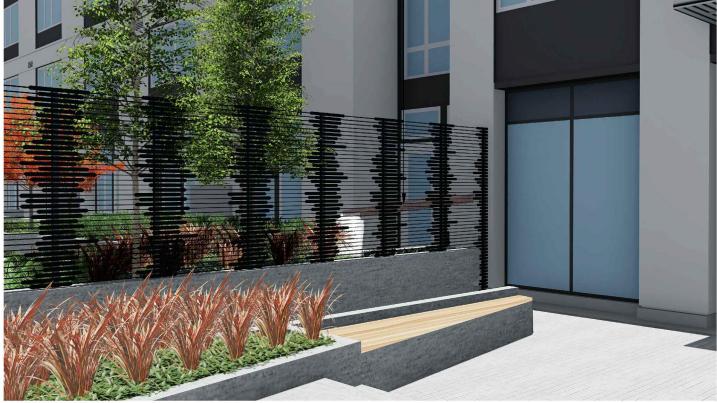

2 CANOPY AT STOREFRONT, LOW PROFILE
1" = 1'-0"

MULTIPLE ANGLES OF INTEREST

- STEEL RUNNEL, COLOR TO BE SELECTED TO MATCH PROJECT COLOR PALETTE

STORMWATER FEATURE

- DECORATIVE STEEL FENCE BY ARTIST (TO BE SELECTED BY OWNER)

 STEEL RUNNEL, COLOR TO BE SELECTED TO MATCH PROJECT COLOR PALETTE

FENCE IMAGES ARE FOR REFERENCE ONLY, FINAL DESIGN IS SUBJECT TO CHANGE.

COURTYARD FENCE WEST ELEVATION - A

RECESSED LIGHT FIXTURE AT PATIO
1 1/2" = 1'-0"