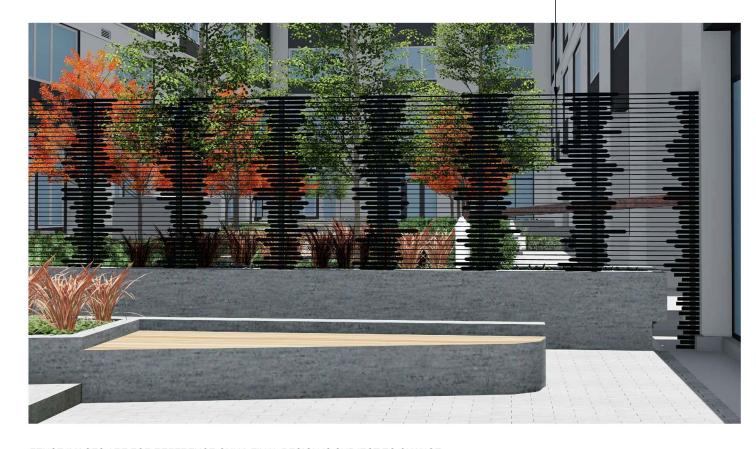

2 CANOPY AT STOREFRONT, LOW PROFILE
1" = 1'-0"

MULTIPLE ANGLES OF INTEREST

- STEEL RUNNEL, COLOR TO BE SELECTED TO MATCH PROJECT COLOR PALETTE

STORMWATER FEATURE

- DECORATIVE STEEL FENCE BY ARTIST (TO BE SELECTED BY OWNER)

 STEEL RUNNEL, COLOR TO BE SELECTED TO MATCH PROJECT COLOR PALETTE

FENCE IMAGES ARE FOR REFERENCE ONLY, FINAL DESIGN IS SUBJECT TO CHANGE.

COURTYARD FENCE WEST ELEVATION - A

RECESSED LIGHT FIXTURE AT PATIO
1 1/2" = 1'-0"