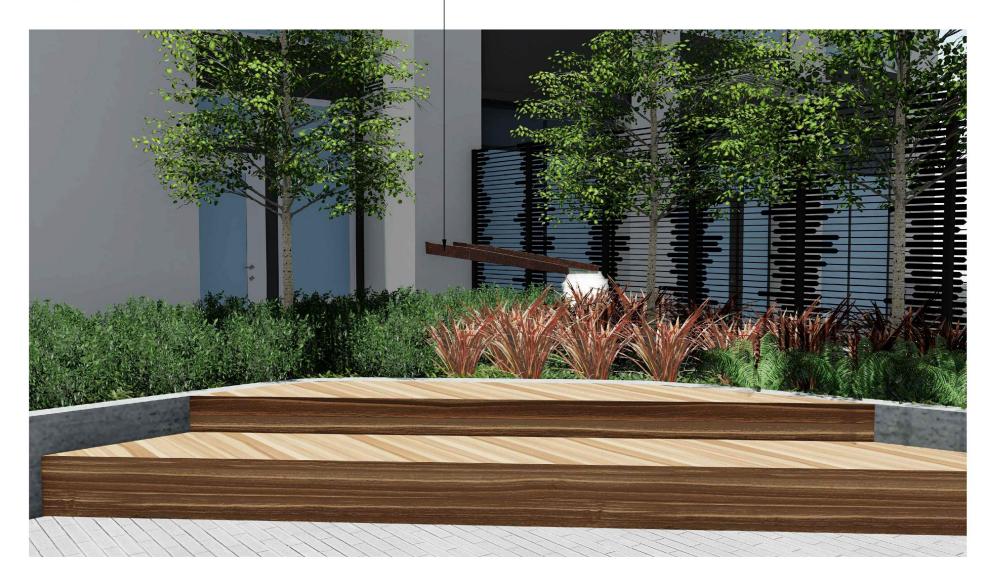

SERA MODERA MORRISON | EA 19-131007 DA | 11.21.2019

C.35

TERRACED WOOD BENCHES ON CONCRETE

PEDESTAL SUPPORTED PAVERS

RAISED PLANTERS