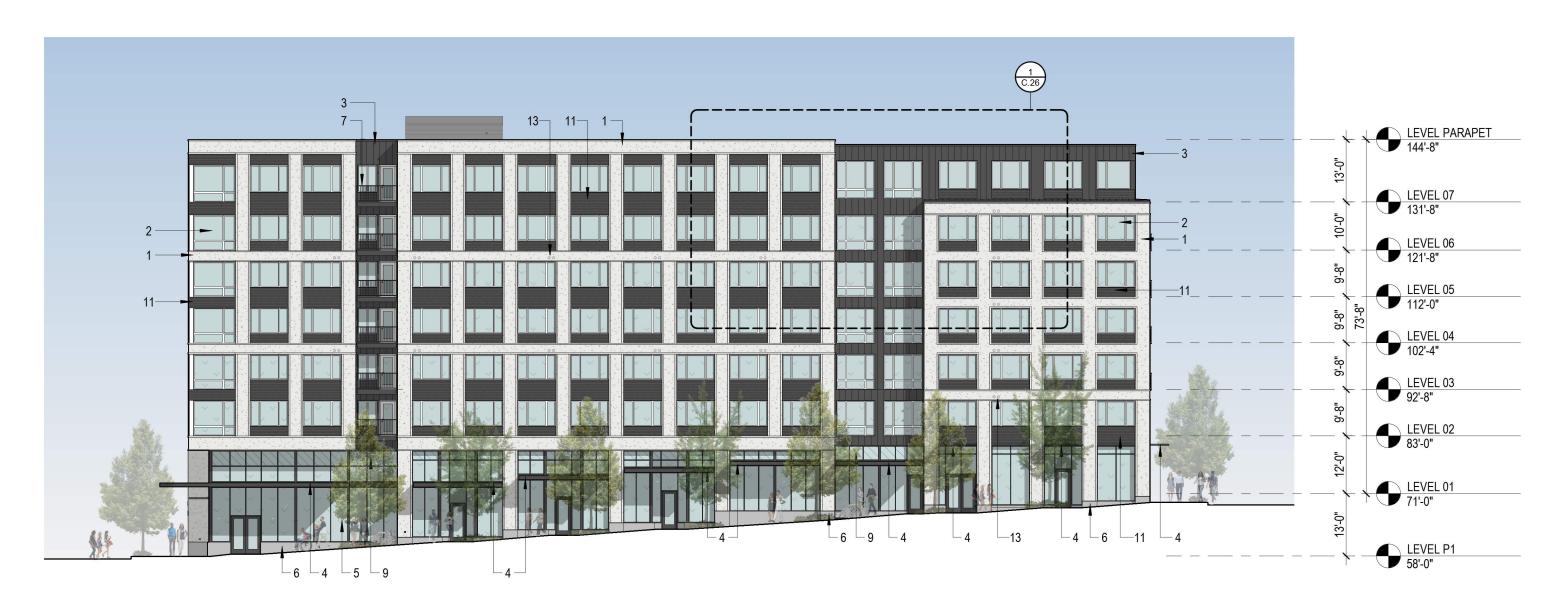

FLOOR PLAN - LEVEL 7

- 1 STUCCO
- 2 VINYL WINDOW UNIT
- 3 TYPE A METAL WALL PANEL
- 4 STEEL CANOPY
- 5 ALUMINUM STOREFRONT
- 6 CONCRETE BASE
- 7 METAL BALCONY

- 8 METAL JULIET BALCONY WITH SLIDING DOORS
- 9 SPANDREL GLAZING
- 10 ARCHITECTURAL LOUVERS
- 11 TYPE B METAL WALL PANEL, PERFORATED
- 12 GARAGE DOOR
- 13 ROUND SIDEWALL VENT

- 1 STUCCO
- 2 VINYL WINDOW UNIT
- 3 TYPE A METAL WALL PANEL
- 4 STEEL CANOPY
- 5 ALUMINUM STOREFRONT
- 6 CONCRETE BASE
- 7 METAL BALCONY

- 8 METAL JULIET BALCONY WITH SLIDING DOORS
- 9 SPANDREL GLAZING
- 10 ARCHITECTURAL LOUVERS
- 11 TYPE B METAL WALL PANEL, PERFORATED
- 12 GARAGE DOOR
- 13 ROUND SIDEWALL VENT

- 3 TYPE A METAL WALL PANEL
- 4 STEEL CANOPY
- 5 ALUMINUM STOREFRONT
- 6 CONCRETE BASE
- 7 METAL BALCONY

- 10 ARCHITECTURAL LOUVERS
- 11 TYPE B METAL WALL PANEL, PERFORATED
- 12 GARAGE DOOR
- 13 ROUND SIDEWALL VENT

NORTH ELEVATION

1 STUCCO

SERA

- 2 VINYL WINDOW UNIT
- 3 TYPE A METAL WALL PANEL
- 4 STEEL CANOPY
- 5 ALUMINUM STOREFRONT
- 6 CONCRETE BASE
- 7 METAL BALCONY

- 8 METAL JULIET BALCONY WITH SLIDING DOORS
- 9 SPANDREL GLAZING
- 10 ARCHITECTURAL LOUVERS
- 11 TYPE B METAL WALL PANEL, PERFORATED
- 12 GARAGE DOOR
- 13 ROUND SIDEWALL VENT

C.11

MODERA MORRISON | EA 19-131007 DA | 11.21.2019

EAST ELEVATION

The SX series of vent caps are perfect for any venting applications such as storage rooms, attics, basements, and bathroom and kitchen exhausts. Beautiful anodized aluminum finish fits many decorating schemes. Insect screens are an option.