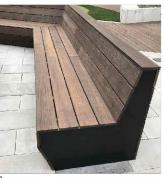

SERA MODERA MORRISON | EA 19-131007 DA | 11.21.2019

C.35

TERRACED WOOD BENCHES ON CONCRETE

PEDESTAL SUPPORTED PAVERS

RAISED PLANTERS