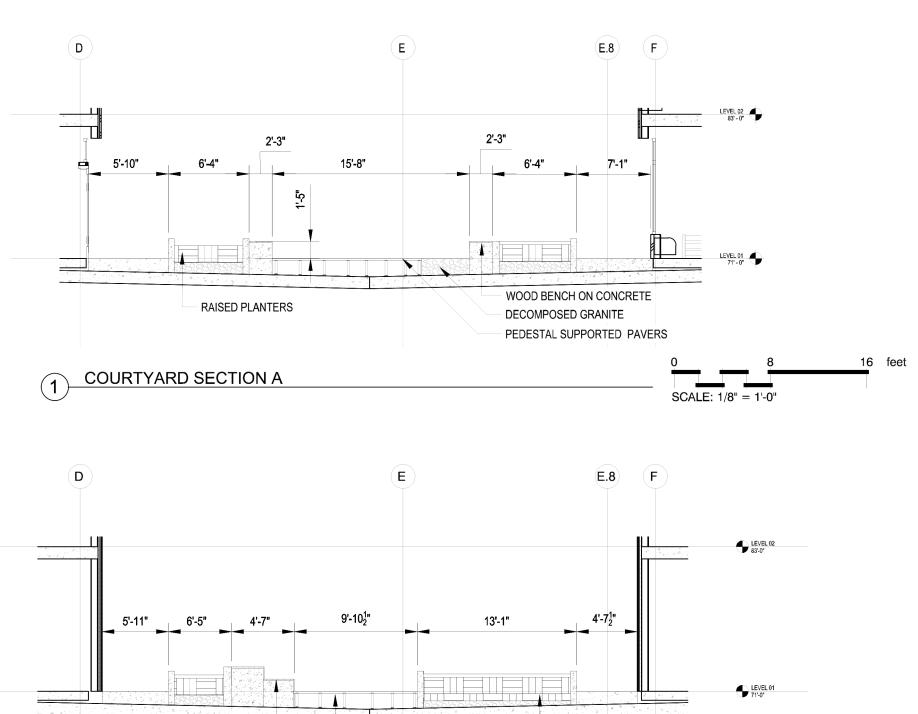

SERA MODERA MORRISON | EA 19-131007 DA | 11.21.2019

C.35

TERRACED WOOD BENCHES ON CONCRETE

PEDESTAL SUPPORTED PAVERS

RAISED PLANTERS