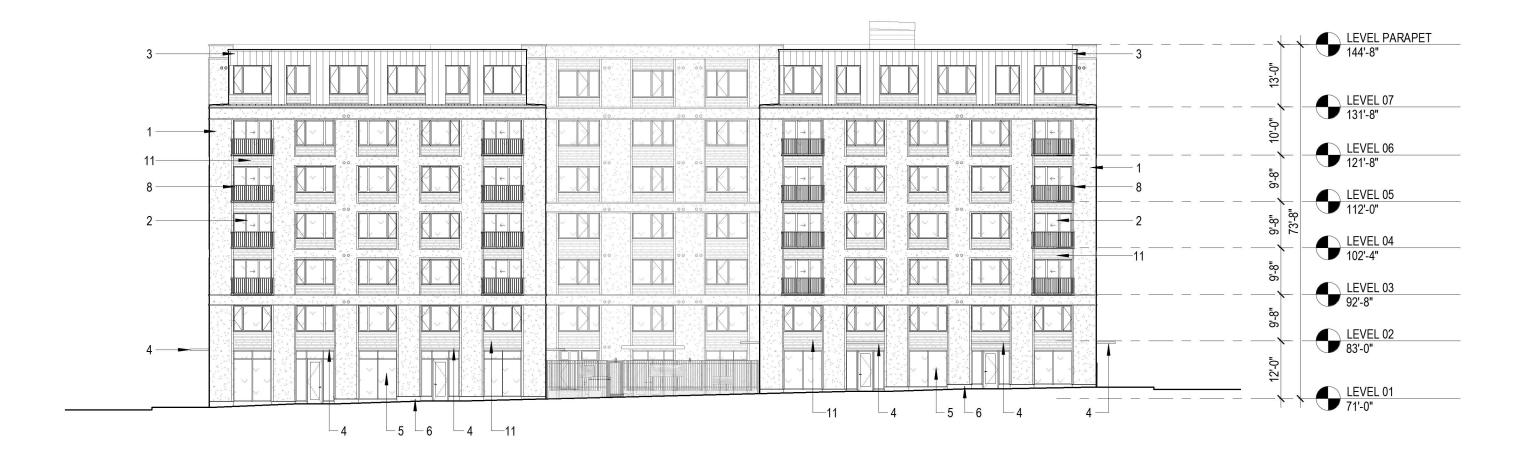

COURTYARD ELEVATION - FACING SOUTH

1" = 20'-0"

- 1 STUCCO
- 2 VINYL WINDOW UNIT
- 3 TYPE A METAL WALL PANEL
- 4 STEEL CANOPY
- 5 ALUMINUM STOREFRONT
- 6 CONCRETE BASE
- 7 METAL BALCONY

- 8 METAL JULIET BALCONY WITH SLIDING DOORS
- 9 SPANDREL GLAZING
- 10 ARCHITECTURAL LOUVERS
- 11 TYPE B METAL WALL PANEL, PERFORATED
- 12 GARAGE DOOR
- 13 ROUND SIDEWALL VENT

- 1 STUCCO
- 2 VINYL WINDOW UNIT
- 3 TYPE A METAL WALL PANEL
- 4 STEEL CANOPY
- 5 ALUMINUM STOREFRONT
- 6 CONCRETE BASE
- 7 METAL BALCONY

- 8 METAL JULIET BALCONY
- 9 SPANDREL GLAZING
- 10 ARCHITECTURAL LOUVERS
- 11 TYPE B METAL WALL PANEL, PERFORATED
- 12 GARAGE DOOR
- 13 ROUND SIDEWALL VENT

- 1 STUCCO
- 2 VINYL WINDOW UNIT
- 3 TYPE A METAL WALL PANEL
- 4 STEEL CANOPY
- 5 ALUMINUM STOREFRONT
- 6 CONCRETE BASE
- 7 METAL BALCONY

- 8 METAL JULIET BALCONY WITH SLIDING DOORS
- 9 SPANDREL GLAZING
- 10 ARCHITECTURAL LOUVERS
- 11 TYPE B METAL WALL PANEL, PERFORATED
- 12 GARAGE DOOR
- 13 ROUND SIDEWALL VENT