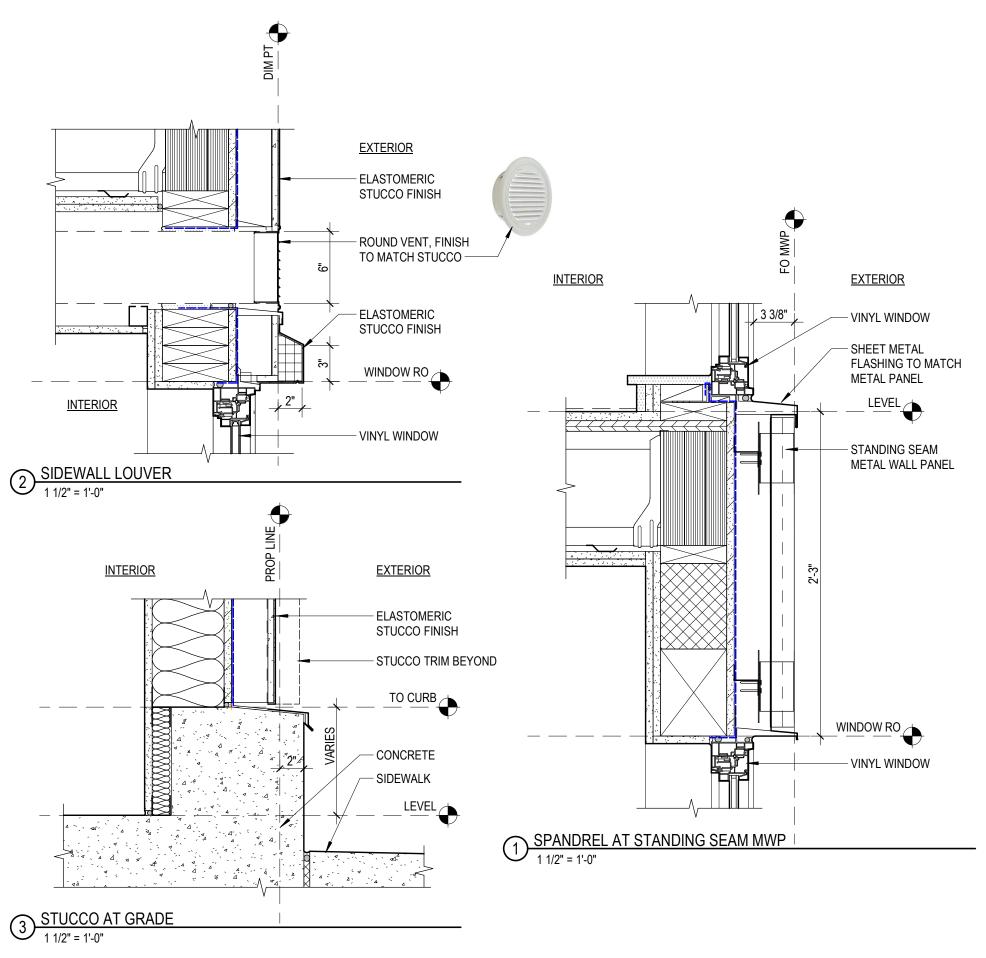

1 STOREFRONT HEAD AT STUCCO
1 1/2" = 1'-0"

C.27

2 STOREFRONT SILL 1 1/2" = 1'-0"

MODERA MORRISON | EA 19-131007 DA | 11.21.2019

5 VINYL WINDOW JAMB AT STANDING SEAM MWP
1 1/2" = 1'-0"

SERA MODERA MORRISON | EA 19-131007 DA | 11.21.2019 EXTERIOR DETAILS - BALCONIES C.31