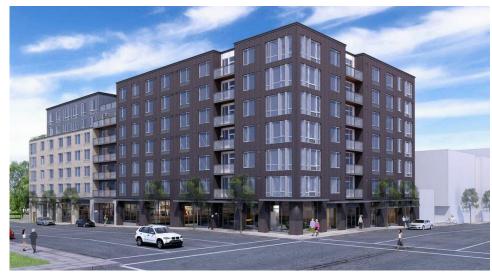

F COVERAGE ON THE ROOF OF THE PROPOSED BUILDING. IN ADDITION, A 206 SF FLOW THROUGH PLANTER LOCATED IN THE COURTYARD WILL MANAGE REMAINING NON-ECOROOF IMPERVIOUS AREA.

ALL RUNOFF FROM THE SITE WILL BE CONVEYED TO THE EXISTING 8" COMBINED SEWER IN SW 11TH AVE. THE PROJECT WILL FALL UNDER CATEGORY 4 OF THE STORMWATER DISPOSAL HIERARCHY.

<u>PUBLIC STREET IMPROVEMENTS:</u>
STORMWATER MANAGEMENT IS NOT REQUIRED FOR THE IMPROVEMENTS
TO THE PUBLIC SIDEWALKS IN THE PUBLIC RIGHT OF WAY. THE EXISTING STORMWATER DRAINAGE FOR THE RIGHT OF WAY WILL BE PROTECTED DURING CONSTRUCTION.



1 inch = 30 ft.



Humber Design Group, Inc.

Portland, OR • 503.946.6690 • hdqpdx.com

MODERA MORRISON | EA 19-131007 DA | 11.21.2019



VIEW OF SITE FROM NORTHEAST







MULTNOMAH COUNTY ELECTIONS

YALE UNION









GRAND CENTRAL BOWL

GOAT BLOCKS

MODERA BUCKMAN

















APP.9

SERA STUCCO BUILDINGS

SERA STUCCO BUILDINGS





| SITE AREA                | 37,600 SF  |
|--------------------------|------------|
| BASE FAR (3:1)           | 112,800 SF |
| MAX WITH BONUS FAR (6:1) | 225,600 SF |
|                          |            |
| LEVEL P1 FLOOR AREA      | 6,517 SF   |
| LEVEL 1 FLOOR AREA       | 26,402 SF  |
| LEVEL 2 FLOOR AREA       | 30,903 SF  |
| LEVEL 3 FLOOR AREA       | 30,903 SF  |
| LEVEL 4 FLOOR AREA       | 30,903 SF  |
| LEVEL 5 FLOOR AREA       | 30,903 SF  |
| LEVEL 6 FLOOR AREA       | 30,825 SF  |
| LEVEL 7 FLOOR AREA       | 28,418 SF  |
|                          |            |
| TOTAL BUILDING AREA      | 215,774 SF |











= TOTAL WALL AREA FROM 2 FEET TO 10