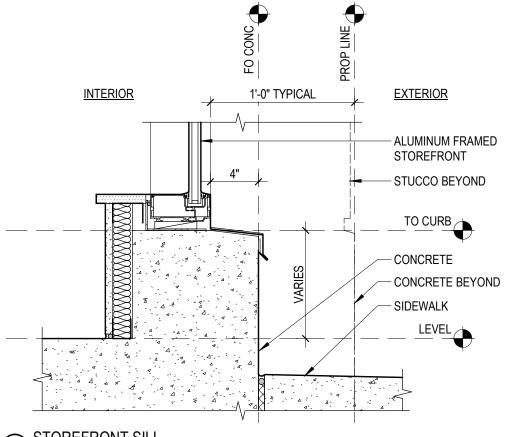

1 STOREFRONT HEAD AT STUCCO
1 1/2" = 1'-0"

C.27

2 STOREFRONT SILL 1 1/2" = 1'-0"

MODERA MORRISON | EA 19-131007 DA | 11.21.2019

5 VINYL WINDOW JAMB AT STANDING SEAM MWP
1 1/2" = 1'-0"

SERA MODERA MORRISON | EA 19-131007 DA | 11.21.2019 EXTERIOR DETAILS - BALCONIES C.31