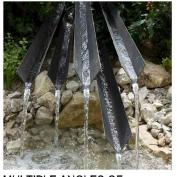

2 CANOPY AT STOREFRONT, LOW PROFILE
1" = 1'-0"

MULTIPLE ANGLES OF INTEREST

- STEEL RUNNEL, COLOR TO BE SELECTED TO MATCH PROJECT COLOR PALETTE

STORMWATER FEATURE

- DECORATIVE STEEL FENCE BY ARTIST (TO BE SELECTED BY OWNER)