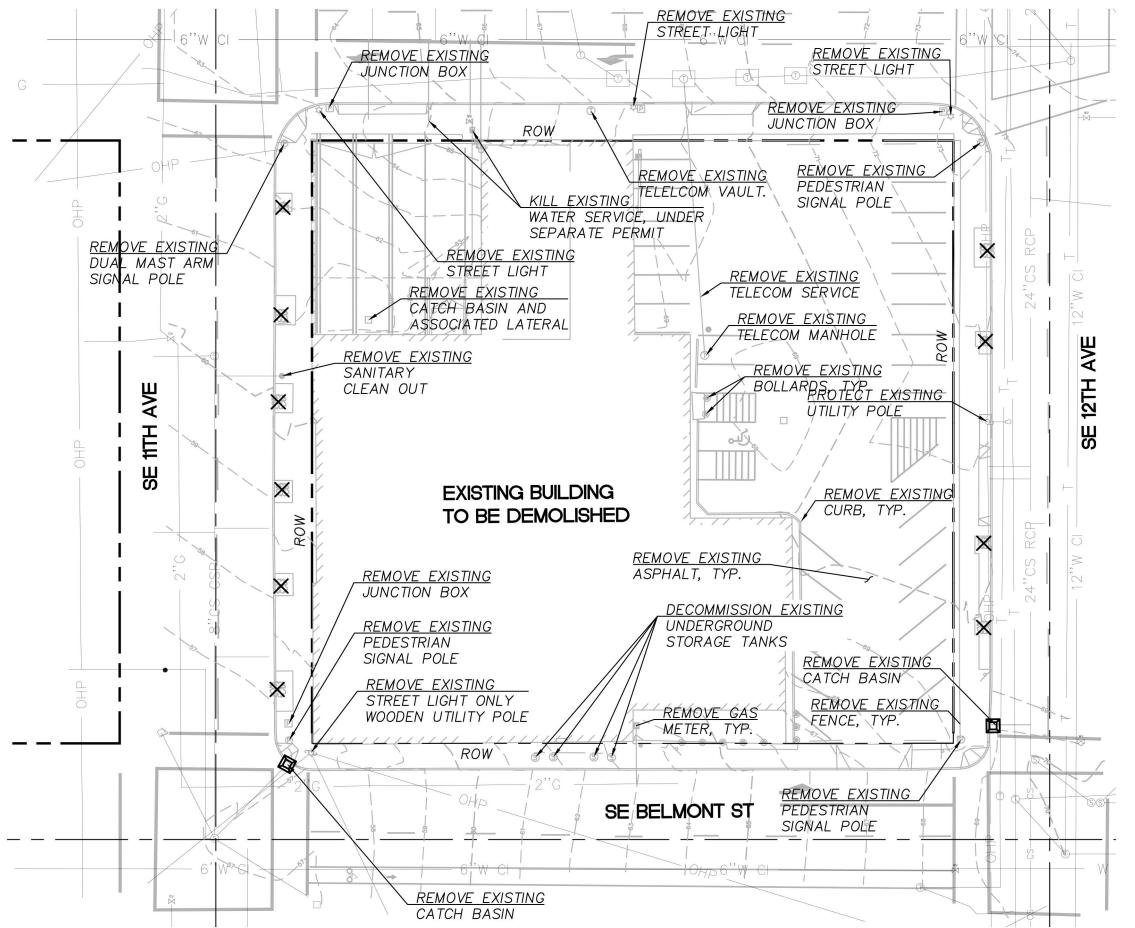

| CACO - NEW ZEALAND<br>HAIR SEDGE |

SERA MODERA MORRISON | EA 19-131007 DA | 11.21.2019

C.35





TERRACED WOOD BENCHES ON CONCRETE

PEDESTAL SUPPORTED PAVERS

RAISED PLANTERS

## PLANT SCHEDULE LEVEL 7











1 24" X 48" SLAB PAVERS

2 PRE FAB PLANTER

3 FLOATING BAR COUNTER

4 BUILD-IN WOOD CLAD BENCH







5 FLOATING BARBEQUE STATION

6 PLANTING CONCEPT WITH BOULDERS



| SHEET LEGEND  |                                   |  |  |  |
|---------------|-----------------------------------|--|--|--|
| ITEM          | DESCRIPTION                       |  |  |  |
| — — —146— — — | EXISTING CONTOUR                  |  |  |  |
|               | FILTER FABRIC INLET<br>PROTECTION |  |  |  |
| ×             | DEMO EXISTING TREE                |  |  |  |
|               |                                   |  |  |  |



1. INSTALL SEDIMENT FENCE PER DETAIL 6/C500 ALONG PERIMETER OF SITE PRIOR TO START OF CONSTRUCTION. FENCE SHALL BE PLACE ON PROPERTY SIDE OF ROW LINE.





| SHEET LEGEND                                                        |                                                                                                         |  |  |  |  |
|-------