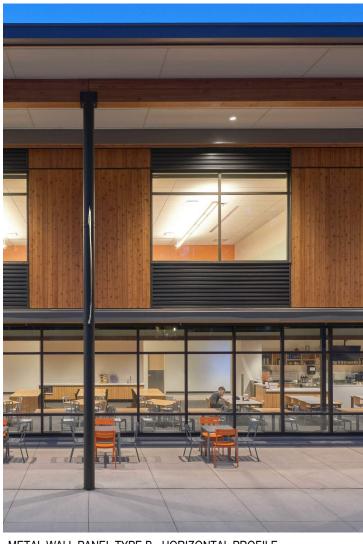

S E R A MODERA MORRISON | EA 19-131007 DA | 11.21.2019

C.32

METAL WALL PANEL TYPE A - STANDING SEAM

METAL WALL PANEL TYPE B - HORIZONTAL PROFILE

**5 E R A** MODERA MORRISON | EA 19-131007 DA | 11.21.2019 **MATERIALS** C.33