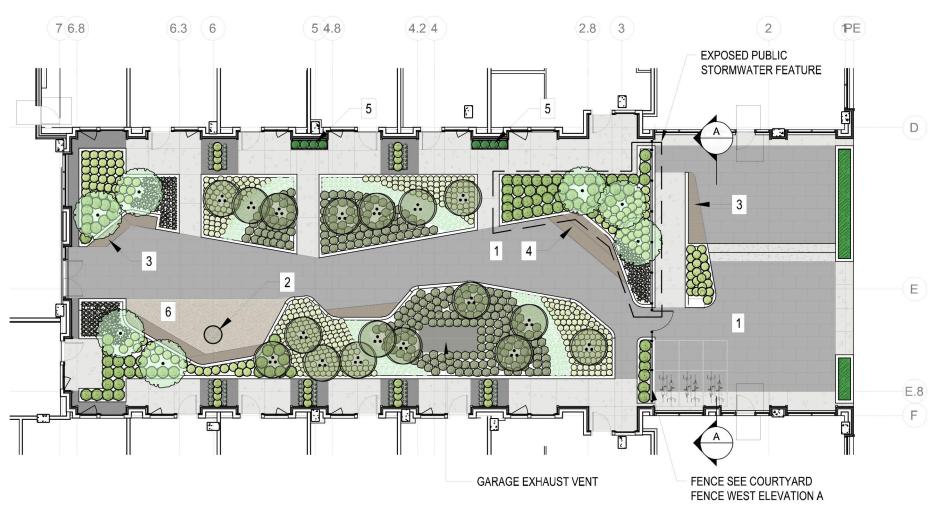

## PLANT SCHEDULE LEVEL 7

1 24" X 48" SLAB PAVERS

2 PRE FAB PLANTER

3 FLOATING BAR COUNTER

4 BUILD-IN WOOD CLAD BENCH

5 FLOATING BARBEQUE STATION

6 PLANTING CONCEPT WITH BOULDERS

| SHEET LEGEND  |                                   |  |  |  |
|---------------|-----------------------------------|--|--|--|
| ITEM          | DESCRIPTION                       |  |  |  |
| — — —146— — — | EXISTING CONTOUR                  |  |  |  |
|               | FILTER FABRIC INLET<br>PROTECTION |  |  |  |
| ×             | DEMO EXISTING TREE                |  |  |  |
|               |                                   |  |  |  |