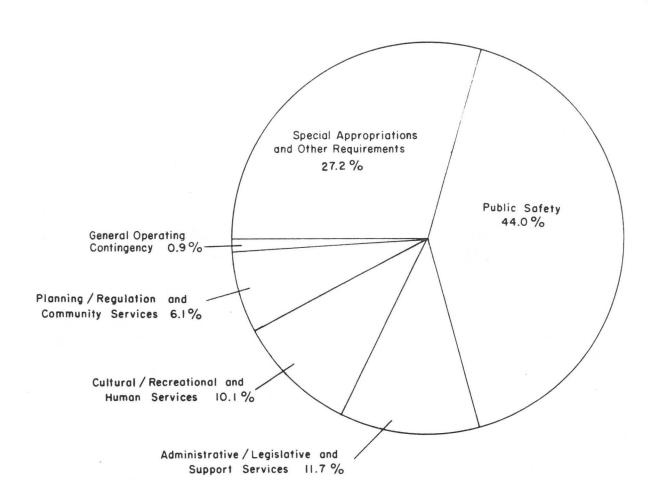

|                                                                      |
| Transfers From Other Funds/Agencies Federal Revenue Sharing Beginning Fund Balance State Revenue Sharing                             | \$ 22,426,207<br>7,500,000<br>3,399,920<br>2,133,000                 |
|                                                                                                                                      | \$ 35,459,127                                                        |
| TOTAL                                                                                                                                | \$187,357,623                                                        |

### SUMMARY OF GENERAL FUND REQUIREMENTS FY 85-86



### BUREAU APPROPRIATIONS

| Public Safety Administrative/Legislative/Support Services Cultural/Recreational/Human Services Planning/Regulation/Community Services | \$ 82,530,212<br>21,894,470<br>18,999,296<br>11,405,054 |
|---------------------------------------------------------------------------------------------------------------------------------------|---------------------------------------------------------|
|                                                                                                                                       | \$134,829,032                                           |
| Special Appropriations and Other Reqts.<br>General Operating Contingency                                                              | \$ 50,911,392<br>1,617,199