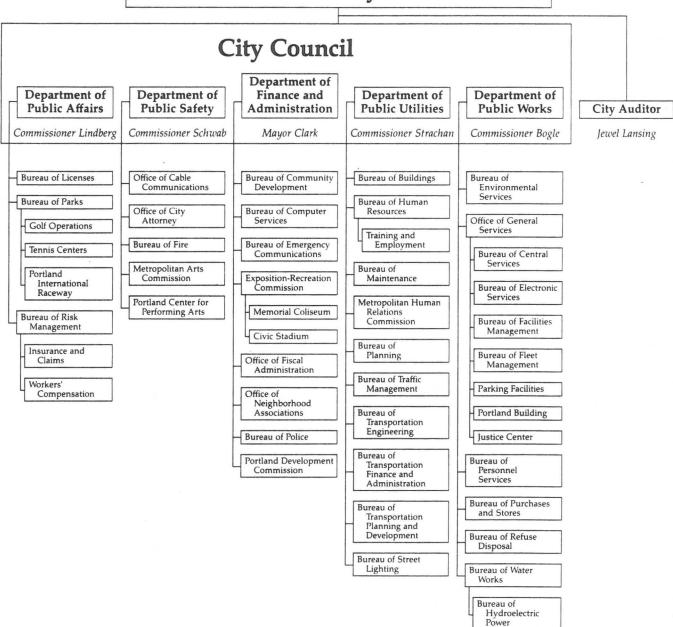

CITY OF PORTLAND, OREGON 1985-86 APPROVED BUDGET



# CITY OF PORTLAND, OREGON 1985-86 APPROVED BUDGET

Budget Committee:
Mayor J.E. Bud Clark
Commissioner Dick Bogle
Commissioner Mike Lindberg
Commissioner Mildred Schwab
Commissioner Margaret Strachan

# Department of Finance and Administration

Mayor J.E. Bud Clark

Office of Fiscal Administration

Mark Gardiner, Director

### **Budget Division**

Irene Stephens, Manager Sonny Conder Tom Feely Judy LaFollette Kathleen Lee Dave Logsdon Craig Prosser Molly Senger Mary Sue Southgate

Janis Tune

### Organization of City Government

### Citizens of the City of Portland



### TABLE OF CONTENTS

|                                                                                                                                                                                                                                                                                                                                                                                                                                                                                                                                                                                              | <u>Pa ge</u>                                                                                                         |
|------------------------------------------------------------------------------