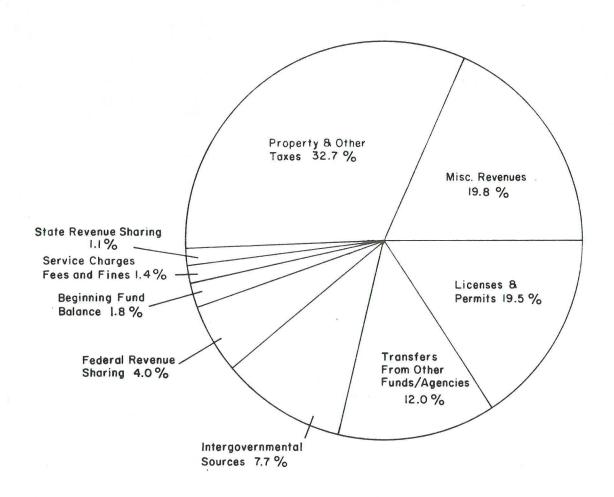

f the annexation-related dollars this year.

<u>Special Appropriations and Other Requirements</u> decline 6.6%. This is primarily a result of annexation-related dollars being put into bureau budgets rather than a Special Appropriation. In addition, Special Appropriations managed by bureaus were included in the bureau budget for improved management.

General Fund Operating Contingency shows a decrease of 11.7%. The City Council decided to minimize Contingency in order that services be reduced as little as possible. The level at which Contingency will be funded will only provide for response to unexpected, emergency needs which occur after the budget adoption.

No provision is made in the General Fund for increased labor costs for FY 1985-86.

### SUMMARY OF GENERAL FUND RESOURCES FY 85-86



### **REVENUES**

| Property Taxes and Other Taxes Licenses and Permits Service Charges, Fees and Fines Intergovernmental Sources Miscellaneous Revenues | \$ 61,276,960<br>36,444,850<br>2,606,457<br>14,417,529<br>37,152,700 |
|--------------------------------------------------------------------------------------------------------------------------------------|----------------------------------------------------------------------|
|                                                                                                                                      | \$151,898,496                                                        |
| OTHER RESOURCES                                                                                                                      |