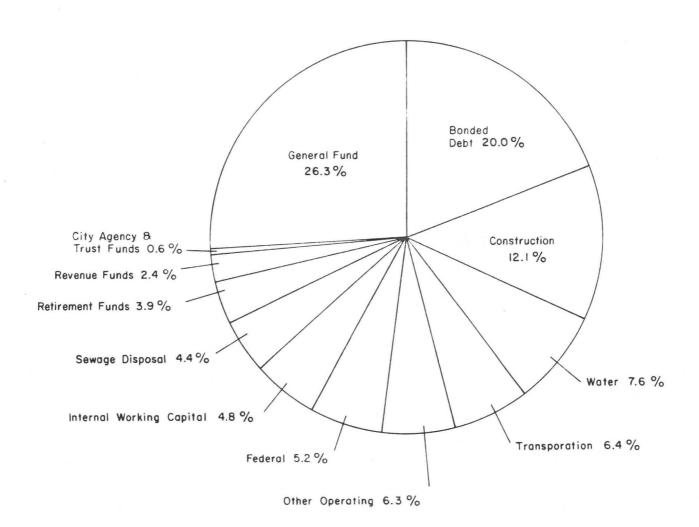

olely on revenues received from the agencies using their services.

<u>City Agency and Trust Funds</u> -- The City from time to time creates accounts for specific purposes which receive revenues such as gifts or bequests to the City. A variety of these small accounts currently exists.

Appendices -- Appendix I is the Mayor's Budget Message for Fiscal Year 1985-86; Appendix II is Historical Funds; Appendix III is a Glossary of Terms used in the budgeting process; Appendix IV, Expenditure Classification Definitions, defines all line item categories; and Appendices V through VIII are the City Salary Schedules listing pay rates by position classification for the fiscal years 1985-86, 1984-85, 1983-84 and 1982-83, respectively.

THIS PAGE INTENTIONALLY LEFT BLANK

### BUDGET SYNOPSIS FY 85-86



|                                                                                                                                                                                        | FY 84-85<br>Approved<br>(Millions)                                                              | * | FY 85-86<br>Approved<br>(Millions)                                                               |
|----------------------------------------------------------------------------------------------------------------------------------------------------------------------------------------|-------------------------------------------------------------------------------------------------|---|--------------------------------------------------------------------------------------------------|
| General Fund Bonded