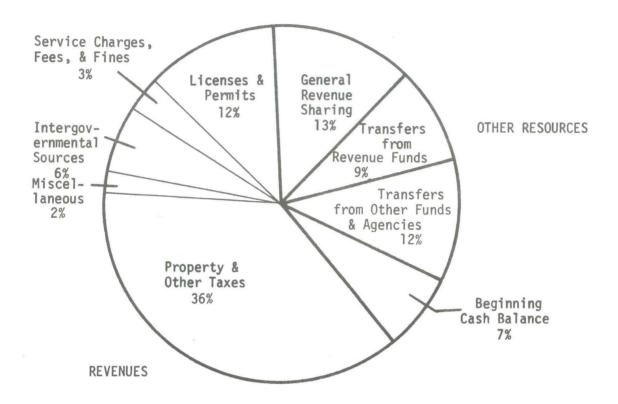

This summary of the Approved Budget for Fiscal Year 1974-75 has been prepared to answer questions and to invite your interest in the fiscal planning for our City. The total resources and requirements for the Budget are shown, but the General Fund is highlighted, since it represents the bulk of the yearly budget decisions.