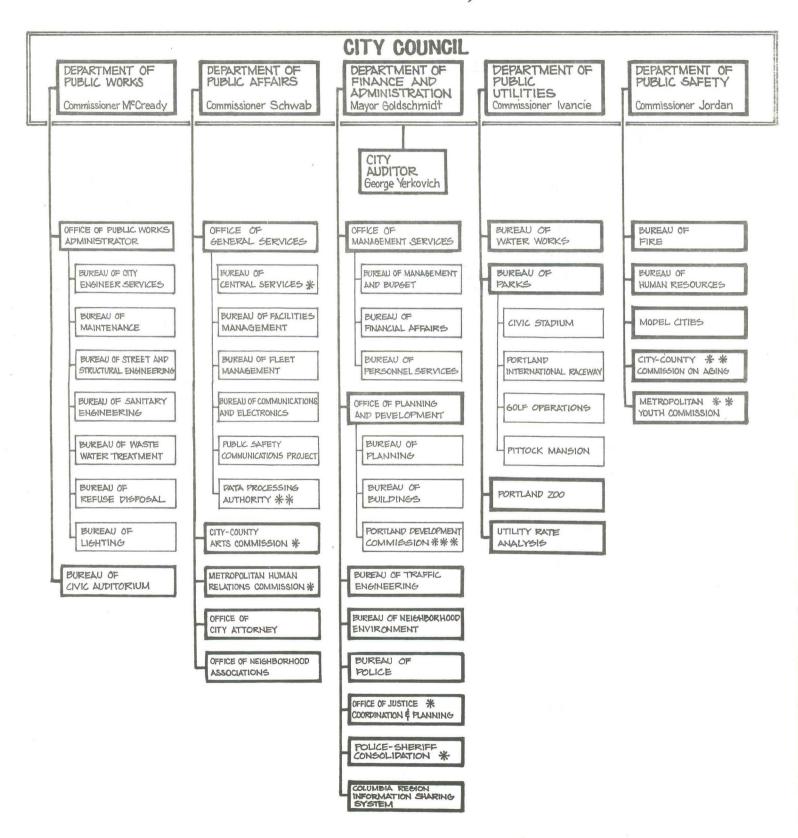

</sup> Other Services: Bureau of Traffic Engineering, Neighborhood Associations, Neighborhood Environment, Metropolitan Human Relations Commission, Arts Commission, Police-Sheriff Consolidation, Columbia Region Information Sharing System, Office of the City Attorney and General Services.



# CITY OF PORTLAND, OREGON 1974-75 APPROVED BUDGET

# BUDGET COMMITTEE

MAYOR GOLDSCHMIDT
COMMISSIONER IVANCIE
COMMISSIONER JORDAN
COMMISSIONER McCREADY
COMMISSIONER SCHWAB

Harold E. Johnson, Director, Office of Management Services
Art Goodman, Budget Officer
Kenneth C. Jones, Budget Division Manager

Budget Division Staff:
Rudy Batties
Dennis Cain
Carl Goebel
Roy Heikkala
Bill Oberhue
Ron Rupert
Irene Stephens
Secretarial Staff:
Barbara Madigan
June Mallory

Luci Rithaler

# CITY OF PORTLAND, OREGON



\*CITY-COUNTY ORGANIZATIONS FOR WHICH THE CITY IS FISCAL AGENT.

\*\*CITY-COUNTY ORGANIZATIONS FOR WHICH THE COUNTY IS FISCAL AGENT.

\*\*\* \*URBAN RENEWAL AGENCY ESTABLISHED BY CHARTER

# TABLE OF CONTENTS

|