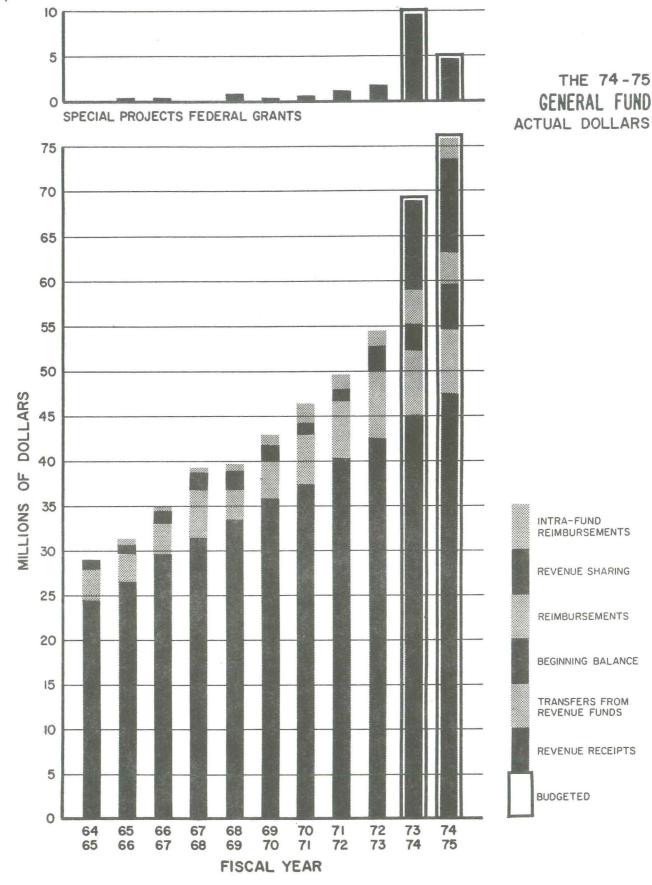

This summary of the Approved Budget for Fiscal Year 1974-75 has been prepared to answer questions and to invite your interest in the fiscal planning for our City. The total resources and requirements for the Budget are shown, but the General Fund is highlighted, since it represents the bulk of the yearly budget decisions.