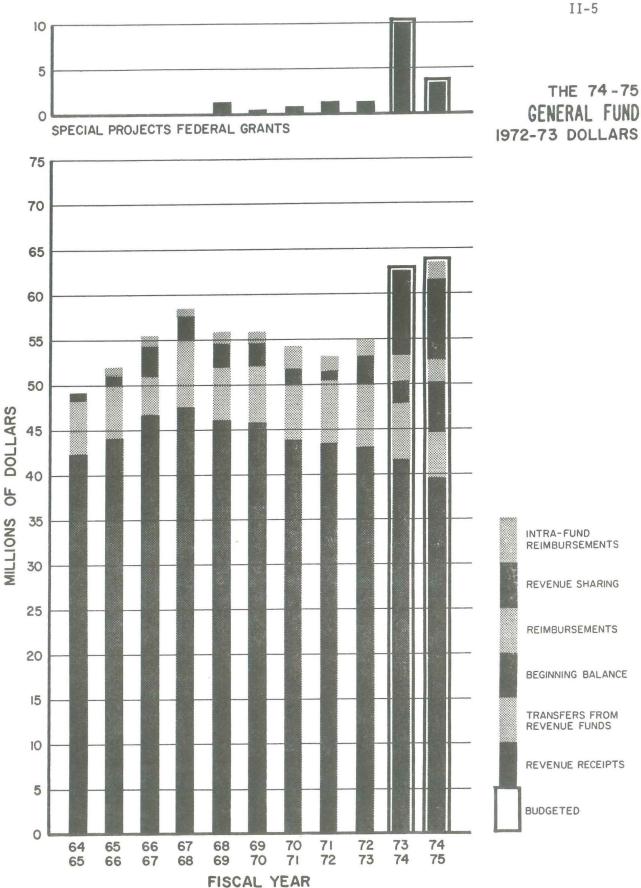

This summary of the Approved Budget for Fiscal Year 1974-75 has been prepared to answer questions and to invite your interest in the fiscal planning for our City. The total resources and requirements for the Budget are shown, but the General Fund is highlighted, since it represents the bulk of the yearly budget decisions.