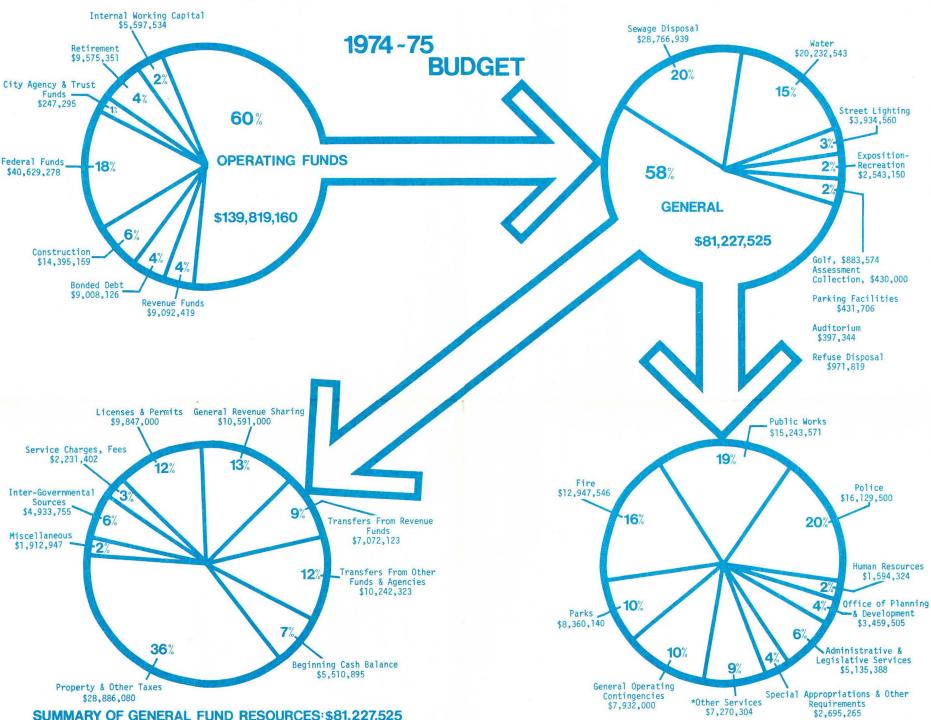

This summary of the Approved Budget for Fiscal Year 1974-75 has been prepared to answer questions and to invite your interest in the fiscal planning for our City. The total resources and requirements for the Budget are shown, but the General Fund is highlighted, since it represents the bulk of the yearly budget decisions.