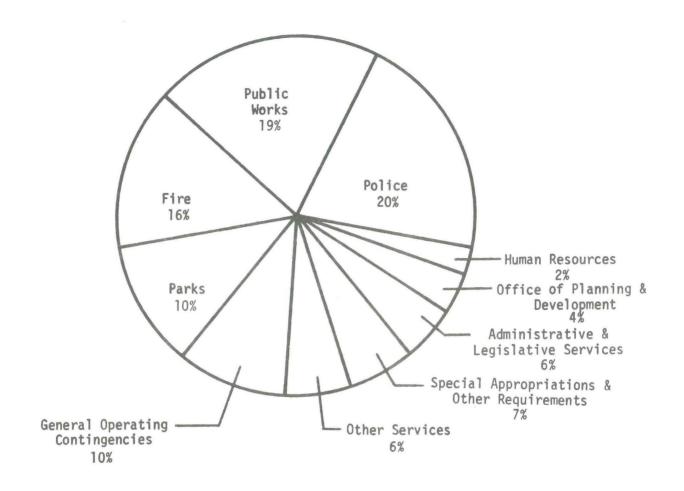

This summary of the Approved Budget for Fiscal Year 1974-75 has been prepared to answer questions and to invite your interest in the fiscal planning for our City. The total resources and requirements for the Budget are shown, but the General Fund is highlighted, since it represents the bulk of the yearly budget decisions.