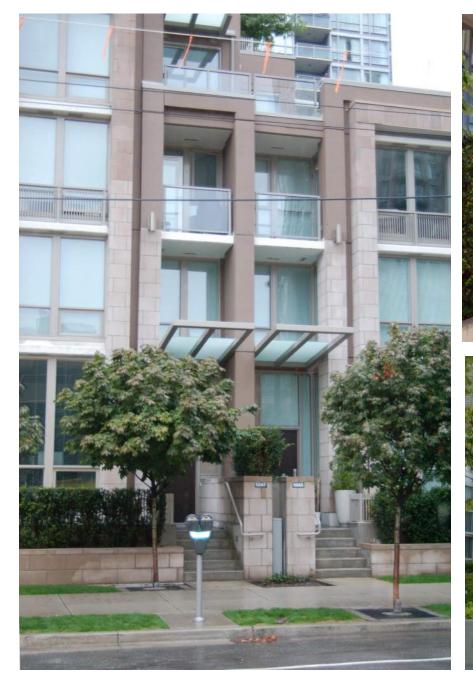

#### **Live-Work Units - Ground Floor**

- 1 Ground floor height
- 2 % Transparency
- 3 Height of window sill
- 4 Height of window top
- 5 Spacing of unit entries
- 6 Placement of lobby entrance
- 7 Entrance rise from street
- 8 Entrance door setback from sidewalk
- 9 Useable/occupyable porch
- 10 Privacy landscaping
- 11 Privacy screening or railing
- 12 Extent canopy protection
- 13 Canopy height
- 14 Canopy depth

| GROUND FLOOR DESIGN                         |                                               |                                                                      |                                           |  |  |  |  |  |
|---------------------------------------------|-----------------------------------------------|----------------------------------------------------------------------|-------------------------------------------|--|--|--|--|--|
| Ground Floor Use                            | Retail/Commercial/Common space                | Live/work Unit                                                       | Residential                               |  |  |  |  |  |
| Factors                                     |                                               |                                                                      |                                           |  |  |  |  |  |
| First floor height                          | 14' to 16'                                    | 14' to 16' if at grade;<br>9' to 14' if raised above street<br>level | 9' to 10' if raised above street<br>level |  |  |  |  |  |
| Percent transparency                        | 70%                                           | 40% to 70% or greater                                                | 40% min.                                  |  |  |  |  |  |
| Height - window sills from grade            | 0" to 1'-6"                                   | 1'-6" to 36"                                                         | 36"                                       |  |  |  |  |  |
| Height - window top from grade              | 12' to 16'                                    | 5' or within 1' of ceiling                                           | 5' or within 1' of ceiling                |  |  |  |  |  |
| Spacing of storefront entries               | 25' - 30'                                     | NA                                                                   | NA                                        |  |  |  |  |  |
| Spacing of unit entries                     |                                               | At each unit, paired or evenly spaced                                | At each unit, paired or evenly spaced     |  |  |  |  |  |
| Placement of lobby entrance                 | facing street with best ped<br>access         | facing street with best ped access                                   | facing street with best ped access        |  |  |  |  |  |
| Entrance rise from street grade             | NA*                                           | 0" to 1'-6" max                                                      | 1'-6" min. to 3'-6" max.                  |  |  |  |  |  |
| Entrance door setback from back of sidewalk | 0" preferred, deeper at<br>owner's discretion | 0" preferred, deeper at<br>owner's discretion                        | Min. 4'                                   |  |  |  |  |  |
| Privacy landscaping                         | NA                                            | NA?                                                                  | Provides privacy in chair on<br>porch     |  |  |  |  |  |
| Privacy screening or railing                | NA                                            | NA?                                                                  | Provides privacy in chair on<br>porch     |  |  |  |  |  |
| Useable/occupyable porch space              | NA                                            | NA?                                                                  | 4' x 5' min. not including                |  |  |  |  |  |
| Extent - canopy protection                  | Half of frontage, continuous                  | Integral with unit entrance                                          | Integral with unit entrance               |  |  |  |  |  |
| Canopy height                               | Min. 8'/max. 14'                              |                                                                      |                                           |  |  |  |  |  |
| Canopy depth                                | Min. 5'/max. 8'                               |                                                                      |                                           |  |  |  |  |  |
| * unless on 13th Ave docks                  |                                               |                                                                      |                                           |  |  |  |  |  |