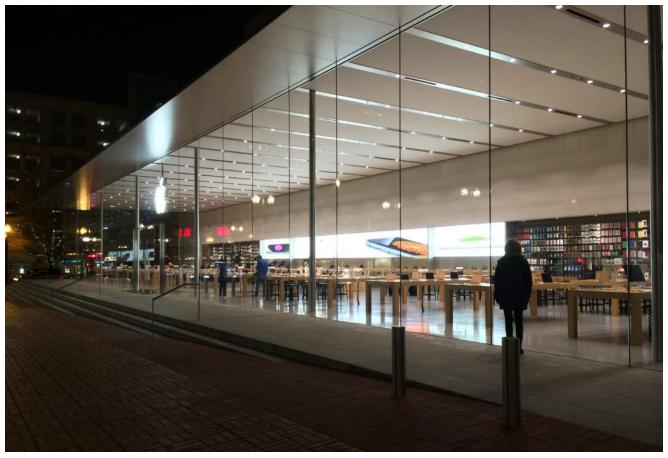

# **Retail, Commercial - Ground Floor**

- 1 Ground floor height
- 2 % Transparency
- 3 Height of window sill
- 4 Height of window top
- 5 Spacing of storefront entries
- 6 Placement of lobby entrance
- 7 Canopy height
- 8 Canopy depth

## **Retail, Commercial - Ground Floor**

- 1 Ground floor height
- 2 % Transparency
- 3 Height of window sill
- 4 Height of window top
- 5 Spacing of storefront entries
- 6 Placement of lobby entrance
- 7 Canopy height
- 8 Canopy depth
- 9 Sidewalk merchant zone

# **Retail, Commercial - Ground Floor**

- Ground floor height
- 2 % Transparency
- 3 Height of window sill
- 4 Height of window top
- 5 Spacing of storefront entries
- 6 Placement of lobby entrance
- 7 Canopy height
- 8 Canopy depth
- 9 Sidewalk merchant zone