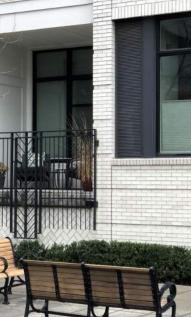

#### **Live-Work Units - Ground Floor**

- 1 Ground floor height
- 2 % Transparency
- 3 Height of window sill
- 4 Height of window top
- 5 Spacing of unit entries
- 6 Placement of lobby entrance
- 7 Entrance rise from street
- 8 Entrance door setback from sidewalk
- 9 Useable/occupyable porch
- 10 Privacy landscaping
- 11 Privacy screening or railing
- 12 Extent canopy protection
- 13 Canopy height
- 14 Canopy depth

- 1 Ground floor height
- 2 % Transparency
- 3 Height of window sill
- 4 Height of window top
- 5 Spacing of unit entries
- 6 Placement of lobby entrance
- 7 Entrance rise from street
- 8 Entrance door setback from sidewalk
- 9 Useable/occupyable porch
- 10 Privacy landscaping
- 11 Privacy screening or railing
- 12 Extent canopy protection
- 13 Canopy height
- 14 Canopy depth