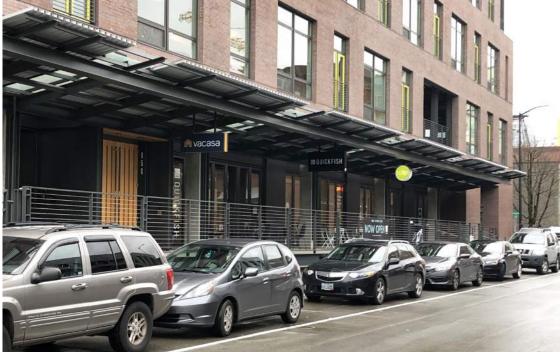

# **Retail, Commercial - Ground Floor**

- 1 Ground floor height
- 2 % Transparency
- 3 Height of window sill
- 4 Height of window top
- 5 Spacing of storefront entries
- 6 Placement of lobby entrance
- 7 Canopy height
- 8 Canopy depth

## **Retail, Commercial - Ground Floor**

- 1 Ground floor height
- 2 % Transparency
- 3 Height of window sill
- 4 Height of window top
- 5 Spacing of storefront entries
- 6 Placement of lobby entrance
- 7 Canopy height
- 8 Canopy depth
- 9 Sidewalk merchant zone