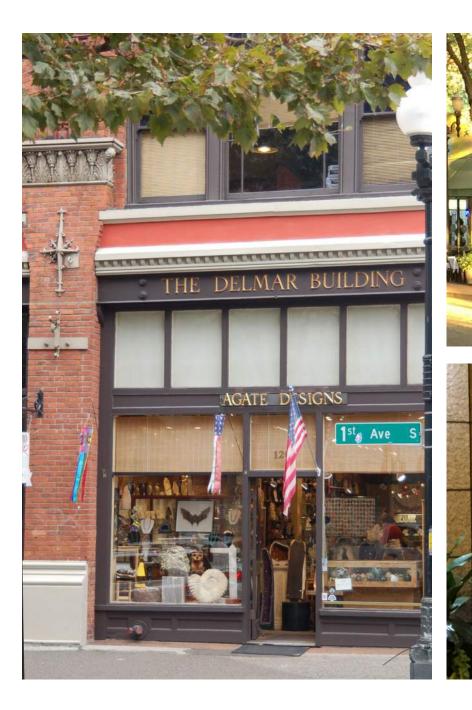

# **Retail, Commercial - Ground Floor**

- 1 Ground floor height
- 2 % Transparency
- 3 Height of window sill
- 4 Height of window top
- 5 Spacing of storefront entries
- 6 Placement of lobby entrance
- 7 Canopy height
- 8 Canopy depth

## **Retail, Commercial - Ground Floor**

- 1 Ground floor height
- 2 % Transparency
- 3 Height of window sill
- 4 Height of window top
- 5 Spacing of storefront entries
- 6 Placement of lobby entrance
- 7 Canopy height
- 8 Canopy depth
- 9 Sidewalk merchant zone

# **Retail, Commercial - Ground Floor**

- Ground floor height
- 2 % Transparency
- 3 Height of window sill
- 4 Height of window top
- 5 Spacing of storefront entries
- 6 Placement of lobby entrance
- 7 Canopy height
- 8 Canopy depth
- 9 Sidewalk merchant zone