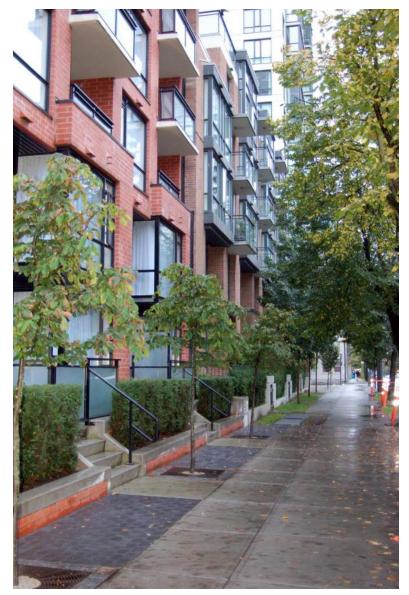

# **Common Space - Ground Floor**

Ground floor height
% Transparency
Height of window sill
Height of window top
Spacing of unit entries
Placement of lobby entrance
Entrance rise from street
Entrance door setback from sidewalk
Privacy landscaping
Privacy screening or railing
Extent - canopy protection
Canopy height
Canopy depth

#### **Live-Work Units - Ground Floor**

- 1 Ground floor height
- 2 % Transparency
- 3 Height of window sill
- 4 Height of window top
- 5 Spacing of unit entries
- 6 Placement of lobby entrance
- 7 Entrance rise from street
- 8 Entrance door setback from sidewalk
- 9 Useable/occupyable porch
- 10 Privacy landscaping
- 11 Privacy screening or railing
- 12 Extent canopy protection
- 13 Canopy height
- 14 Canopy depth

| GROUND FLOOR DESIGN                         |                                               |                                                                      |                                           |  |  |  |  |  |
|---------------------------------------------|-----------------------------------------------|----------------------------------------------------------------------|-------------------------------------------|--|--|--|--|--|
| Ground Floor Use                            | Retail/Commercial/Common space                | Live/work Unit                                                       | Residential                               |  |  |  |  |  |
| Factors                                     |                                               |                                                                      |                                           |  |  |  |  |  |
| First floor height                          | 14' to 16'                                    | 14' to 16' if at grade;<br>9' to 14' if raised above street<br>level | 9' to 10' if raised above street<br>level |  |  |  |  |  |
| Percent transparency                        | 70%                                           | 40% to 70% or greater                                                | 40% min.                                  |  |  |  |  |  |
| Height - window sills from grade            | 0" to 1'-6"                                   | 1'-6" to 36"                                                         | 36"                                       |  |  |  |  |  |
| Height - window top from grade              | 12' to 16'                                    | 5' or within 1' of ceiling                                           | 5' or within 1' of ceiling                |  |  |  |  |  |
| Spacing of storefront entries               | 25' - 30'                                     | NA                                                                   | NA                                        |  |  |  |  |  |
| Spacing of unit entries                     |                                               | At each unit, paired or evenly spaced                                | At each unit, paired or evenly spaced     |  |  |  |  |  |
| Placement of lobby entrance                 | facing street with best ped<br>access         | facing street with best ped access                                   | facing street with best ped access        |  |  |  |  |  |
| Entrance rise from street grade             | NA*                                           | 0" to 1'-6" max                                                      | 1'-6" min. to 3'-6" max.                  |  |  |  |  |  |
| Entrance door setback from back of sidewalk | 0" preferred, deeper at<br>owner's discretion | 0" preferred, deeper at<br>owner's discretion                        | Min. 4'                                   |  |  |  |  |  |
| Privacy landscaping                         | NA                                            | NA?                                                                  | Provides privacy in chair on<br>porch     |  |  |  |  |  |
| Privacy screening or railing                | NA                                            | NA?                                                                  | Provides privacy in chair on<br>porch     |  |  |  |  |  |
| Useable/occupyable porch space              | NA                                            | NA?                                                                  | 4' x 5' min. not including                |  |  |  |  |  |
| Extent - canopy protection                  | Half of frontage, continuous                  | Integral with unit entrance                                          | Integral with unit entrance               |  |  |  |  |  |
| Canopy height                               | Min. 8'/max. 14'                              |                                                                      |                                           |  |  |  |  |  |
| Canopy depth                                | Min. 5'/max. 8'                               |                                                                      |                                           |  |  |  |  |  |
| * unless on 13th Ave docks                  |                                               |                                                                      |                                           |  |  |  |  |  |