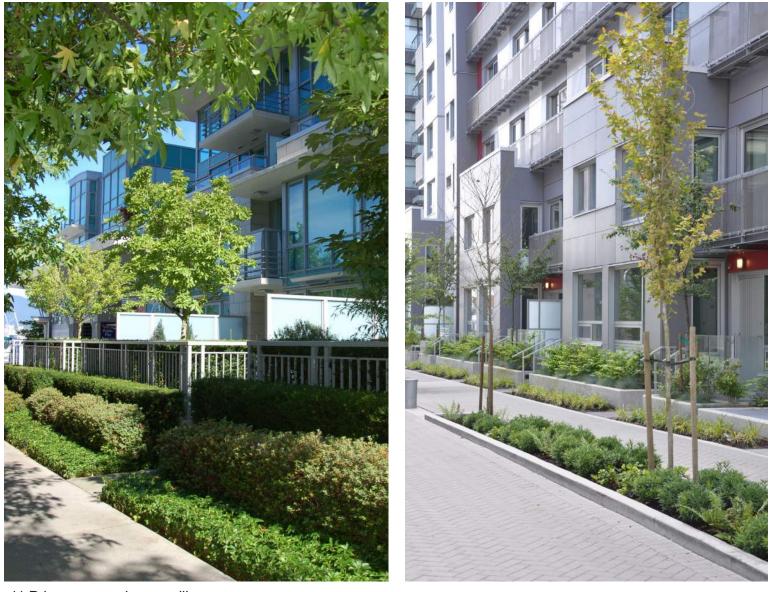

# **Common Space - Ground Floor**

Ground floor height
% Transparency
Height of window sill
Height of window top
Spacing of unit entries
Placement of lobby entrance
Entrance rise from street
Entrance door setback from sidewalk
Privacy landscaping
Privacy screening or railing
Extent - canopy protection
Canopy height
Canopy depth

| GROUND FLOOR DESIGN                         |                                               |                                                                      |                                           |  |  |  |  |  |
|---------------------------------------------|-----------------------------------------------|----------------------------------------------------------------------|-------------------------------------------|--|--|--|--|--|
| Ground Floor Use                            | Retail/Commercial/Common space                | Live/work Unit                                                       | Residential                               |  |  |  |  |  |
| Factors                                     |                                               |                                                                      |                                           |  |  |  |  |  |
| First floor height                          | 14' to 16'                                    | 14' to 16' if at grade;<br>9' to 14' if raised above street<br>level | 9' to 10' if raised above street<br>level |  |  |  |  |  |
| Percent transparency                        | 70%                                           | 40% to 70% or greater                                                | 40% min.                                  |  |  |  |  |  |
| Height - window sills from grade            | 0" to 1'-6"                                   | 1'-6" to 36"                                                         | 36"                                       |  |  |  |  |  |
| Height - window top from grade              | 12' to 16'                                    | 5' or within 1' of ceiling                                           | 5' or within 1' of ceiling                |  |  |  |  |  |
| Spacing of storefront entries               | 25' - 30'                                     | NA                                                                   | NA                                        |  |  |  |  |  |
| Spacing of unit entries                     |                                               | At each unit, paired or evenly spaced                                | At each unit, paired or evenly spaced     |  |  |  |  |  |
| Placement of lobby entrance                 | facing street with best ped<br>access         | facing street with best ped access                                   | facing street with best ped access        |  |  |  |  |  |
| Entrance rise from street grade             | NA*                                           | 0" to 1'-6" max                                                      | 1'-6" min. to 3'-6" max.                  |  |  |  |  |  |
| Entrance door setback from back of sidewalk | 0" preferred, deeper at<br>owner's discretion | 0" preferred, deeper at<br>owner's discretion                        | Min. 4'                                   |  |  |  |  |  |
| Privacy landscaping                         | NA                                            | NA?                                                                  | Provides privacy in chair on<br>porch     |  |  |  |  |  |
| Privacy screening or railing                | NA                                            | NA?                                                                  | Provides privacy in chair on<br>porch     |  |  |  |  |  |
| Useable/occupyable porch space              | NA                                            | NA?                                                                  | 4' x 5' min. not including                |  |  |  |  |  |
| Extent - canopy protection                  | Half of frontage, continuous                  | Integral with unit entrance                                          | Integral with unit entrance               |  |  |  |  |  |
| Canopy height                               | Min. 8'/max. 14'                              |                                                                      |                                           |  |  |  |  |  |
| Canopy depth                                | Min. 5'/max. 8'                               |                                                                      |                                           |  |  |  |  |  |
| * unless on 13th Ave docks                  |                                               |                                                                      |                                           |  |  |  |  |  |