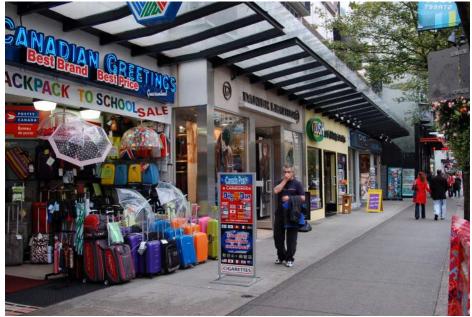

## **Retail, Commercial - Ground Floor**

- 1 Ground floor height
- 2 % Transparency
- 3 Height of window sill
- 4 Height of window top
- 5 Spacing of storefront entries
- 6 Placement of lobby entrance
- 7 Canopy height
- 8 Canopy depth
- 9 Sidewalk merchant zone

| GROUND FLOOR DESIGN                         |                                               |                                                                      |                                           |  |  |  |  |  |
|---------------------------------------------|-----------------------------------------------|----------------------------------------------------------------------|-------------------------------------------|--|--|--|--|--|
| Ground Floor Use                            | Retail/Commercial/Common space                | Live/work Unit                                                       | Residential                               |  |  |  |  |  |
| Factors                                     |                                               |                                                                      |                                           |  |  |  |  |  |
| First floor height                          | 14' to 16'                                    | 14' to 16' if at grade;<br>9' to 14' if raised above street<br>level | 9' to 10' if raised above street<br>level |  |  |  |  |  |
| Percent transparency                        | 70%                                           | 40% to 70% or greater                                                | 40% min.                                  |  |  |  |  |  |
| Height - window sills from grade            | 0" to 1'-6"                                   | 1'-6" to 36"                                                         | 36"                                       |  |  |  |  |  |
| Height - window top from grade              | 12' to 16'                                    | 5' or within 1' of ceiling                                           | 5' or within 1' of ceiling                |  |  |  |  |  |
| Spacing of storefront entries               | 25' - 30'                                     | NA                                                                   | NA                                        |  |  |  |  |  |
| Spacing of unit entries                     |                                               | At each unit, paired or evenly spaced                                | At each unit, paired or evenly spaced     |  |  |  |  |  |
| Placement of lobby entrance                 | facing street with best ped<br>access         | facing street with best ped access                                   | facing street with best ped access        |  |  |  |  |  |
| Entrance rise from street grade             | NA*                                           | 0" to 1'-6" max                                                      | 1'-6" min. to 3'-6" max.                  |  |  |  |  |  |
| Entrance door setback from back of sidewalk | 0" preferred, deeper at<br>owner's discretion | 0" preferred, deeper at<br>owner's discretion                        | Min. 4'                                   |  |  |  |  |  |
| Privacy landscaping                         | NA                                            | NA?                                                                  | Provides privacy in chair on<br>porch     |  |  |  |  |  |
| Privacy screening or railing                | NA                                            | NA?                                                                  | Provides privacy in chair on<br>porch     |  |  |  |  |  |
| Useable/occupyable porch space              | NA                                            | NA?                                                                  | 4' x 5' min. not including                |  |  |  |  |  |
| Extent - canopy protection                  | Half of frontage, continuous                  | Integral with unit entrance                                          | Integral with unit entrance               |  |  |  |  |  |
| Canopy height                               | Min. 8'/max. 14'                              |                                                                      |                                           |  |  |  |  |  |
| Canopy depth                                | Min. 5'/max. 8'                               |                                                                      |                                           |  |  |  |  |  |
| * unless on 13th Ave docks                  |                                               |                                                                      |                                           |  |  |  |  |  |