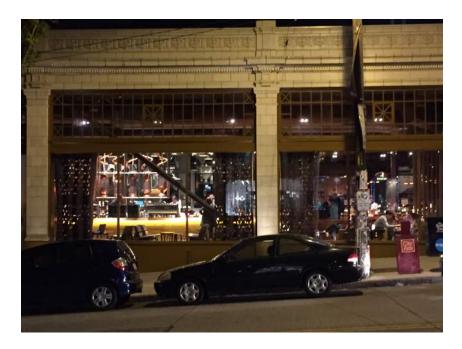

# **Retail, Commercial - Ground Floor**

- 1 Ground floor height
- 2 % Transparency
- 3 Height of window sill
- 4 Height of window top
- 5 Spacing of storefront entries
- 6 Placement of lobby entrance
- 7 Canopy height
- 8 Canopy depth

## **Retail, Commercial - Ground Floor**

- 1 Ground floor height
- 2 % Transparency
- 3 Height of window sill
- 4 Height of window top
- 5 Spacing of storefront entries
- 6 Placement of lobby entrance
- 7 Canopy height
- 8 Canopy depth
- 9 Sidewalk merchant zone

# **Retail, Commercial - Ground Floor**

- Ground floor height
- 2 % Transparency
- 3 Height of window sill
- 4 Height of window top
- 5 Spacing of storefront entries
- 6 Placement of lobby entrance
- 7 Canopy height
- 8 Canopy depth
- 9 Sidewalk merchant zone