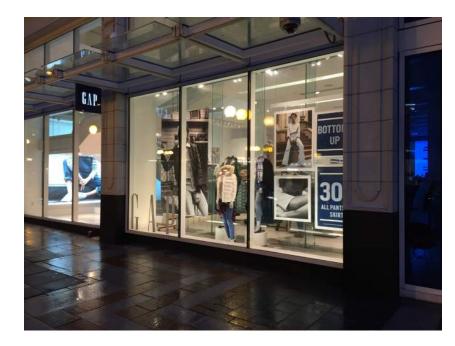

# **Retail, Commercial - Ground Floor**

- 1 Ground floor height
- 2 % Transparency
- 3 Height of window sill
- 4 Height of window top
- 5 Spacing of storefront entries
- 6 Placement of lobby entrance
- 7 Canopy height
- 8 Canopy depth

## **Retail, Commercial - Ground Floor**

- 1 Ground floor height
- 2 % Transparency
- 3 Height of window sill
- 4 Height of window top
- 5 Spacing of storefront entries
- 6 Placement of lobby entrance
- 7 Canopy height
- 8 Canopy depth
- 9 Sidewalk merchant zone

# **Retail, Commercial - Ground Floor**

- Ground floor height
- 2 % Transparency
- 3 Height of window sill
- 4 Height of window top
- 5 Spacing of storefront entries
- 6 Placement of lobby entrance
- 7 Canopy height
- 8 Canopy depth
- 9 Sidewalk merchant zone