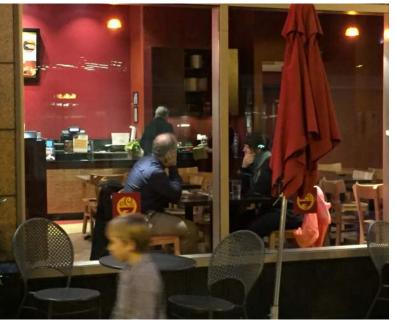

# **Retail, Commercial - Ground Floor**

- 1 Ground floor height
- 2 % Transparency
- 3 Height of window sill
- 4 Height of window top
- 5 Spacing of storefront entries
- 6 Placement of lobby entrance
- 7 Canopy height
- 8 Canopy depth

## **Retail, Commercial - Ground Floor**

- 1 Ground floor height
- 2 % Transparency
- 3 Height of window sill
- 4 Height of window top
- 5 Spacing of storefront entries
- 6 Placement of lobby entrance
- 7 Canopy height
- 8 Canopy depth
- 9 Sidewalk merchant zone

# **Retail, Commercial - Ground Floor**

- Ground floor height
- 2 % Transparency
- 3 Height of window sill
- 4 Height of window top
- 5 Spacing of storefront entries
- 6 Placement of lobby entrance
- 7 Canopy height
- 8 Canopy depth
- 9 Sidewalk merchant zone