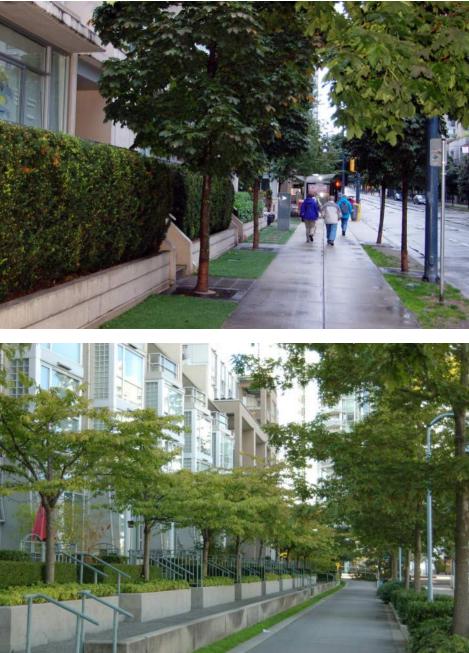

# **Common Space - Ground Floor**

Ground floor height
% Transparency
Height of window sill
Height of window top
Spacing of unit entries
Placement of lobby entrance
Entrance rise from street
Entrance door setback from sidewalk
Privacy landscaping
Privacy screening or railing
Extent - canopy protection
Canopy height
Canopy depth

#### **Live-Work Units - Ground Floor**

- 1 Ground floor height
- 2 % Transparency
- 3 Height of window sill
- 4 Height of window top
- 5 Spacing of unit entries
- 6 Placement of lobby entrance

#### **Live-Work Units - Ground Floor**

- 7 Entrance rise from street
- 8 Entrance door setback from sidewalk
- 9 Privacy landscaping
- 10 Privacy screening or railing
- 11 Extent canopy protection
- 12 Canopy height

#### **Live-Work Units - Ground Floor**

- 1 Ground floor height
- 2 % Transparency
- 3 Height of window sill
- 4 Height of window top
- 5 Spacing of unit entries
- 6 Placement of lobby entrance
- 7 Entrance rise from street
- 8 Entrance door setback from sidewalk
- 9 Useable/occupyable porch
- 10 Privacy landscaping
- 11 Privacy screening or railing
- 12 Extent canopy protection
- 13 Canopy height
- 14 Canopy depth