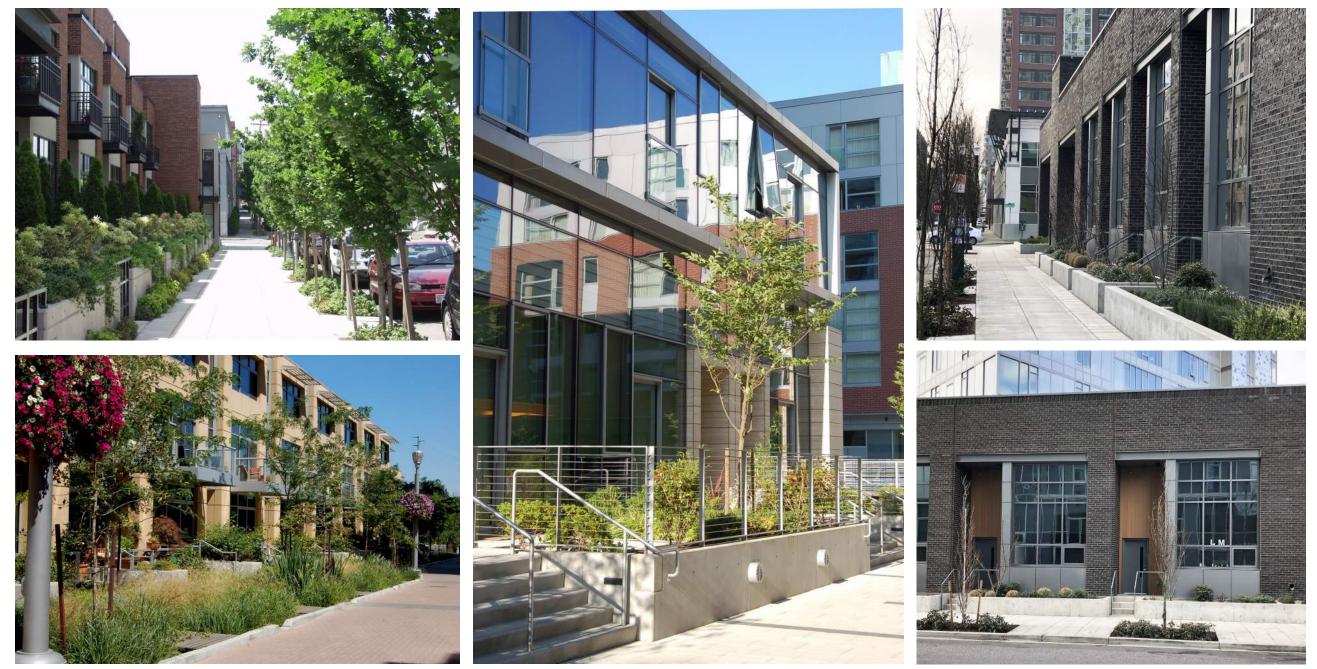

# **Common Space - Ground Floor**

Ground floor height
% Transparency
Height of window sill
Height of window top
Spacing of unit entries
Placement of lobby entrance
Entrance rise from street
Entrance door setback from sidewalk
Privacy landscaping
Privacy screening or railing
Extent - canopy protection
Canopy height
Canopy depth

#### **Live-Work Units - Ground Floor**

- 1 Ground floor height
- 2 % Transparency
- 3 Height of window sill
- 4 Height of window top
- 5 Spacing of unit entries
- 6 Placement of lobby entrance
- 7 Entrance rise from street
- 8 Entrance door setback from sidewalk
- 9 Useable/occupyable porch
- 10 Privacy landscaping
- 11 Privacy screening or railing
- 12 Extent canopy protection
- 13 Canopy height
- 14 Canopy depth

- 1 Ground floor height
- 2 % Transparency
- 3 Height of window sill
- 4 Height of window top
- 5 Spacing of unit entries
- 6 Placement of lobby entrance
- 7 Entrance rise from street
- 8 Entrance door setback from sidewalk
- 9 Useable/occupyable porch
- 10 Privacy landscaping
- 11 Privacy screening or railing
- 12 Extent canopy protection
- 13 Canopy height
- 14 Canopy depth