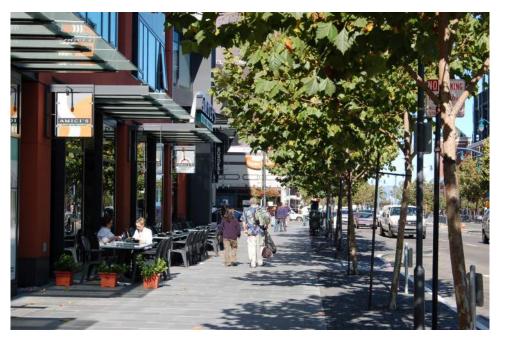

## **Retail, Commercial - Ground Floor**

- 1 Ground floor height
- 2 % Transparency
- 3 Height of window sill
- 4 Height of window top
- 5 Spacing of storefront entries
- 6 Placement of lobby entrance
- 7 Canopy height
- 8 Canopy depth
- 9 Sidewalk merchant zone

| GROUND FLOOR DESIGN                         |                                               |                                                                      |                                           |  |  |  |  |  |
|---------------------------------------------|-----------------------------------------------|----------------------------------------------------------------------|-------------------------------------------|--|--|--|--|--|
| Ground Floor Use                            | Retail/Commercial/Common space                | Live/work Unit                                                       | Residential                               |  |  |  |  |  |
| Factors                                     |                                               |                                                                      |                                           |  |  |  |  |  |
| First floor height                          | 14' to 16'                                    | 14' to 16' if at grade;<br>9' to 14' if raised above street<br>level | 9' to 10' if raised above street<br>level |  |  |  |  |  |
| Percent transparency                        | 70%                                           | 40% to 70% or greater                                                | 40% min.                                  |  |  |  |  |  |
| Height - window sills from grade            | 0" to 1'-6"                                   | 1'-6" to 36"                                                         | 36"                                       |  |  |  |  |  |
| Height - window top from grade              | 12' to 16'                                    | 5' or within 1' of ceiling                                           | 5' or within 1' of ceiling                |  |  |  |  |  |
| Spacing of storefront entries               | 25' - 30'                                     | NA                                                                   | NA                                        |  |  |  |  |  |
| Spacing of unit entries                     |                                               | At each unit, paired or evenly spaced                                | At each unit, paired or evenly spaced     |  |  |  |  |  |
| Placement of lobby entrance                 | facing street with best ped<br>access         | facing street with best ped access                                   | facing street with best ped access        |  |  |  |  |  |
| Entrance rise from street grade             | NA*                                           | 0" to 1'-6" max                                                      | 1'-6" min. to 3'-6" max.                  |  |  |  |  |  |
| Entrance door setback from back of sidewalk | 0" preferred, deeper at<br>owner's discretion | 0" preferred, deeper at<br>owner's discretion                        | Min. 4'                                   |  |  |  |  |  |
| Privacy landscaping                         | NA                                            | NA?                                                                  | Provides privacy in chair on<br>porch     |  |  |  |  |  |
| Privacy screening or railing                | NA                                            | NA?                                                                  | Provides privacy in chair on<br>porch     |  |  |  |  |  |
| Useable/occupyable porch space              | NA                                            | NA?                                                                  | 4' x 5' min. not including                |  |  |  |  |  |
| Extent - canopy protection                  | Half of frontage, continuous                  | Integral with unit entrance                                          | Integral with unit entrance               |  |  |  |  |  |
| Canopy height                               | Min. 8'/max. 14'                              |                                                                      |                                           |  |  |  |  |  |
| Canopy depth                                | Min. 5'/max. 8'                               |                                                                      |                                           |  |  |  |  |  |
| * unless on 13th Ave docks                  |                                               |                                                                      |                                           |  |  |  |  |  |