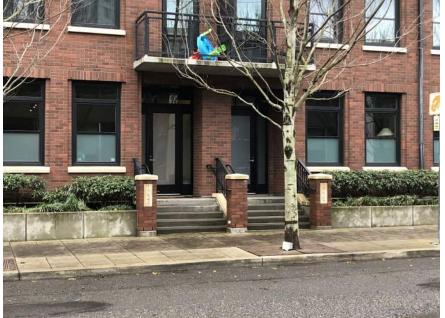

#### **Live-Work Units - Ground Floor**

- 1 Ground floor height
- 2 % Transparency
- 3 Height of window sill
- 4 Height of window top
- 5 Spacing of unit entries
- 6 Placement of lobby entrance

#### **Live-Work Units - Ground Floor**

- 7 Entrance rise from street
- 8 Entrance door setback from sidewalk
- 9 Privacy landscaping
- 10 Privacy screening or railing
- 11 Extent canopy protection
- 12 Canopy height

#### **Live-Work Units - Ground Floor**

- 1 Ground floor height
- 2 % Transparency
- 3 Height of window sill
- 4 Height of window top
- 5 Spacing of unit entries
- 6 Placement of lobby entrance
- 7 Entrance rise from street
- 8 Entrance door setback from sidewalk
- 9 Useable/occupyable porch
- 10 Privacy landscaping
- 11 Privacy screening or railing
- 12 Extent canopy protection
- 13 Canopy height
- 14 Canopy depth