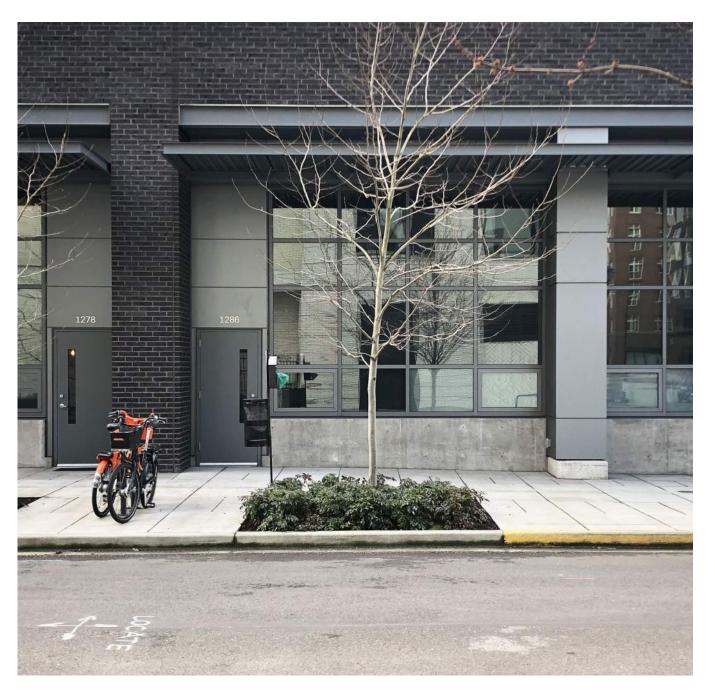

#### **Live-Work Units - Ground Floor**

- 1 Ground floor height
- 2 % Transparency
- 3 Height of window sill
- 4 Height of window top
- 5 Spacing of unit entries
- 6 Placement of lobby entrance

#### **Live-Work Units - Ground Floor**

- 7 Entrance rise from street
- 8 Entrance door setback from sidewalk
- 9 Privacy landscaping
- 10 Privacy screening or railing
- 11 Extent canopy protection
- 12 Canopy height

13 Canopy depth

#### **Live-Work Units - Ground Floor**

- 1 Ground floor height
- 2 % Transparency
- 3 Height of window sill
- 4 Height of window top
- 5 Spacing of unit entries
- 6 Placement of lobby entrance
- 7 Entrance rise from street
- 8 Entrance door setback from sidewalk
- 9 Useable/occupyable porch
- 10 Privacy landscaping
- 11 Privacy screening or railing
- 12 Extent canopy protection
- 13 Canopy height
- 14 Canopy depth