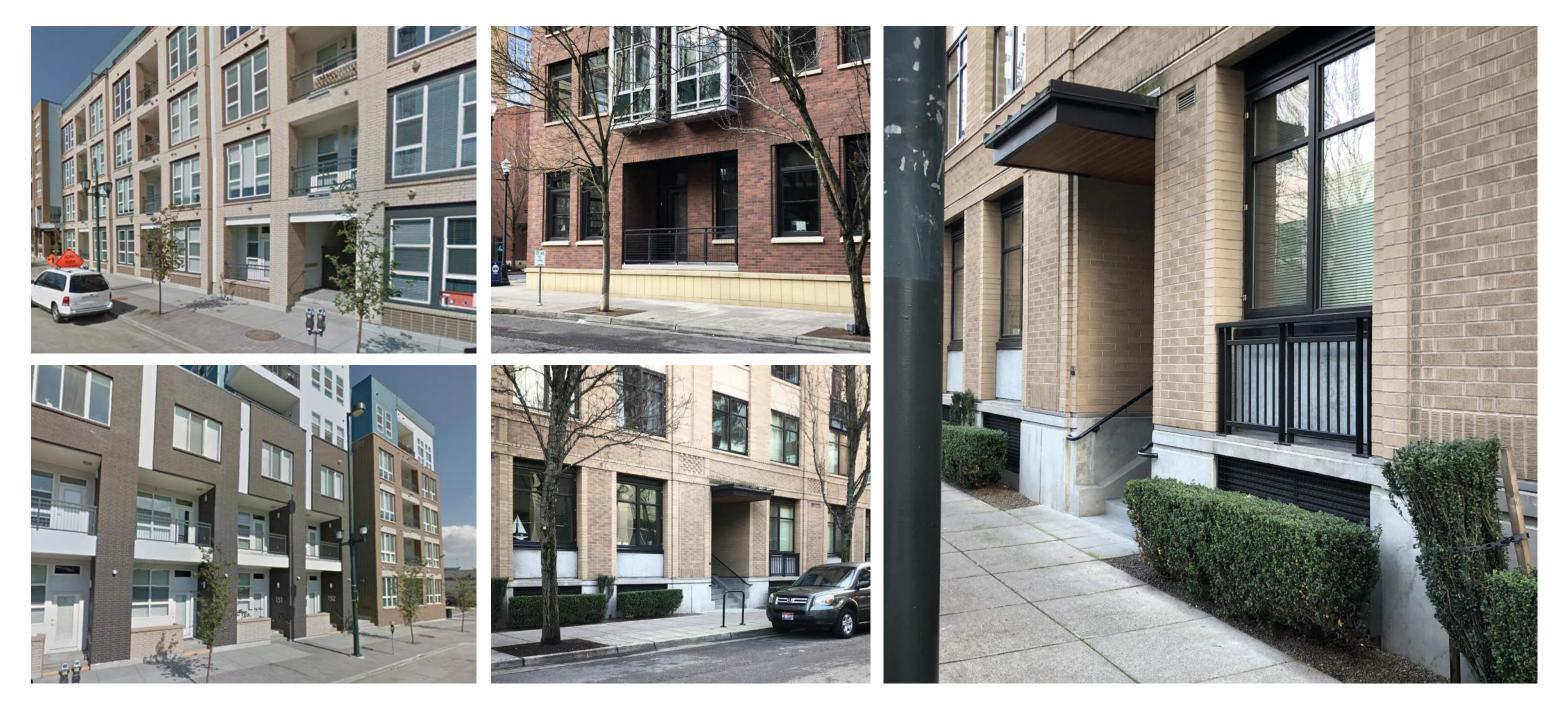

#### **Live-Work Units - Ground Floor**

- 1 Ground floor height
- 2 % Transparency
- 3 Height of window sill
- 4 Height of window top
- 5 Spacing of unit entries
- 6 Placement of lobby entrance
- 7 Entrance rise from street
- 8 Entrance door setback from sidewalk
- 9 Useable/occupyable porch
- 10 Privacy landscaping
- 11 Privacy screening or railing
- 12 Extent canopy protection
- 13 Canopy height
- 14 Canopy depth

- 1 Ground floor height
- 2 % Transparency
- 3 Height of window sill
- 4 Height of window top
- 5 Spacing of unit entries
- 6 Placement of lobby entrance
- 7 Entrance rise from street
- 8 Entrance door setback from sidewalk
- 9 Useable/occupyable porch
- 10 Privacy landscaping
- 11 Privacy screening or railing
- 12 Extent canopy protection
- 13 Canopy height
- 14 Canopy depth

| GROUND FLOOR DESIGN                         |                                               |                                                                      |                                           |  |  |  |  |  |
|---------------------------------------------|-----------------------------------------------|----------------------------------------------------------------------|-------------------------------------------|--|--|--|--|--|
| Ground Floor Use                            | Retail/Commercial/Common space                | Live/work Unit                                                       | Residential                               |  |  |  |  |  |
| Factors                                     |                                               |                                                                      |                                           |  |  |  |  |  |
| First floor height                          | 14' to 16'                                    | 14' to 16' if at grade;<br>9' to 14' if raised above street<br>level | 9' to 10' if raised above street<br>level |  |  |  |  |  |
| Percent transparency                        | 70%                                           | 40% to 70% or greater                                                | 40% min.                                  |  |  |  |  |  |
| Height - window sills from grade            | 0" to 1'-6"                                   | 1'-6" to 36"                                                         | 36"                                       |  |  |  |  |  |
| Height - window top from grade              | 12' to 16'                                    | 5' or within 1' of ceiling                                           | 5' or within 1' of ceiling                |  |  |  |  |  |
| Spacing of storefront entries               | 25' - 30'                                     | NA                                                                   | NA                                        |  |  |  |  |  |
| Spacing of unit entries                     |                                               | At each unit, paired or evenly spaced                                | At each unit, paired or evenly spaced     |  |  |  |  |  |
| Placement of lobby entrance                 | facing street with best ped<br>access         | facing street with best ped access                                   | facing street with best ped access        |  |  |  |  |  |
| Entrance rise from street grade             | NA*                                           | 0" to 1'-6" max                                                      | 1'-6" min. to 3'-6" max.                  |  |  |  |  |  |
| Entrance door setback from back of sidewalk | 0" preferred, deeper at<br>owner's discretion | 0" preferred, deeper at<br>owner's discretion                        | Min. 4'                                   |  |  |  |  |  |
| Privacy landscaping                         | NA                                            | NA?                                                                  | Provides privacy in chair on<br>porch     |  |  |  |  |  |
| Privacy screening or railing                | NA                                            | NA?                                                                  | Provides privacy in chair on<br>porch     |  |  |  |  |  |
| Useable/occupyable porch space              | NA                                            | NA?                                                                  | 4' x 5' min. not including                |  |  |  |  |  |
| Extent - canopy protection                  | Half of frontage, continuous                  | Integral with unit entrance                                          | Integral with unit entrance               |  |  |  |  |  |
| Canopy height                               | Min. 8'/max. 14'                              |                                                                      |                                           |  |  |  |  |  |
| Canopy depth                                | Min. 5'/max. 8'                               |                                                                      |                                           |  |  |  |  |  |
| * unless on 13th Ave docks                  |                                               |                                                                      |                                           |  |  |  |  |  |