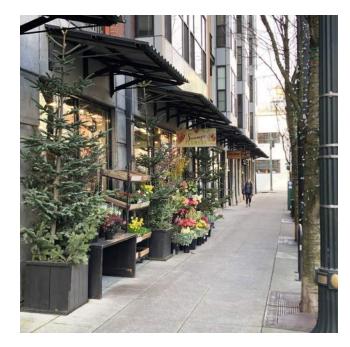

## **Retail, Commercial - Ground Floor**

- 1 Ground floor height
- 2 % Transparency
- 3 Height of window sill
- 4 Height of window top
- 5 Spacing of storefront entries
- 6 Placement of lobby entrance
- 7 Canopy height
- 8 Canopy depth
- 9 Sidewalk merchant zone

| GROUND FLOOR DESIGN                         |                                               |                                                                      |                                           |  |  |  |  |  |
|---------------------------------------------|-----------------------------------------------|----------------------------------------------------------------------|-------------------------------------------|--|--|--|--|--|
| Ground Floor Use                            | Retail/Commercial/Common space                | Live/work Unit                                                       | Residential                               |  |  |  |  |  |
| Factors                                     |                                               |                                                                      |                                           |  |  |  |  |  |
| First floor height                          | 14' to 16'                                    | 14' to 16' if at grade;<br>9' to 14' if raised above street<br>level | 9' to 10' if raised above street<br>level |  |  |  |  |  |
| Percent transparency                        | 70%                                           | 40% to 70% or greater                                                | 40% min.                                  |  |  |  |  |  |
| Height - window sills from grade            | 0" to 1'-6"                                   | 1'-6" to 36"                                                         | 36"                                       |  |  |  |  |  |
| Height - window top from grade              | 12' to 16'                                    | 5' or within 1' of ceiling                                           | 5' or within 1' of ceiling                |  |  |  |  |  |
| Spacing of storefront entries               | 25' - 30'                                     | NA                                                                   | NA                                        |  |  |  |  |  |
| Spacing of unit entries                     |                                               | At each unit, paired or evenly spaced                                | At each unit, paired or evenly spaced     |  |  |  |  |  |
| Placement of lobby entrance                 | facing street with best ped<br>access         | facing street with best ped access                                   | facing street with best ped access        |  |  |  |  |  |
| Entrance rise from street grade             | NA*                                           | 0" to 1'-6" max                                                      | 1'-6" min. to 3'-6" max.                  |  |  |  |  |  |
| Entrance door setback from back of sidewalk | 0" preferred, deeper at<br>owner's discretion | 0" preferred, deeper at<br>owner's discretion                        | Min. 4'                                   |  |  |  |  |  |
| Privacy landscaping                         | NA                                            | NA?                                                                  | Provides privacy in chair on<br>porch     |  |  |  |  |  |
| Privacy screening or railing                | NA                                            | NA?                                                                  | Provides privacy in chair on<br>porch     |  |  |  |  |  |
| Useable/occupyable porch space              | NA                                            | NA?                                                                  | 4' x 5' min. not including                |  |  |  |  |  |
| Extent - canopy protection                  | Half of frontage, continuous                  | Integral with unit entrance                                          | Integral with unit entrance               |  |  |  |  |  |
| Canopy height                               | Min. 8'/max. 14'                              |                                                                      |                                           |  |  |  |  |  |
| Canopy depth                                | Min. 5'/max. 8'                               |                                                                      |                                           |  |  |  |  |  |
| * unless on 13th Ave docks                  |                                               |                                                                      |                                           |  |  |  |  |  |