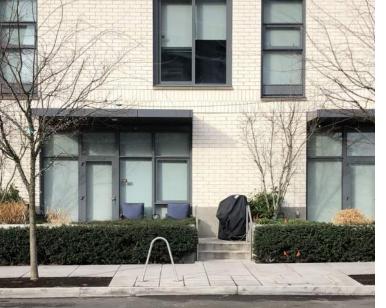

#### **Live-Work Units - Ground Floor**

- 1 Ground floor height
- 2 % Transparency
- 3 Height of window sill
- 4 Height of window top
- 5 Spacing of unit entries
- 6 Placement of lobby entrance
- 7 Entrance rise from street
- 8 Entrance door setback from sidewalk
- 9 Useable/occupyable porch
- 10 Privacy landscaping
- 11 Privacy screening or railing
- 12 Extent canopy protection
- 13 Canopy height
- 14 Canopy depth

- 1 Ground floor height
- 2 % Transparency
- 3 Height of window sill
- 4 Height of window top
- 5 Spacing of unit entries
- 6 Placement of lobby entrance
- 7 Entrance rise from street
- 8 Entrance door setback from sidewalk
- 9 Useable/occupyable porch
- 10 Privacy landscaping
- 11 Privacy screening or railing
- 12 Extent canopy protection
- 13 Canopy height
- 14 Canopy depth