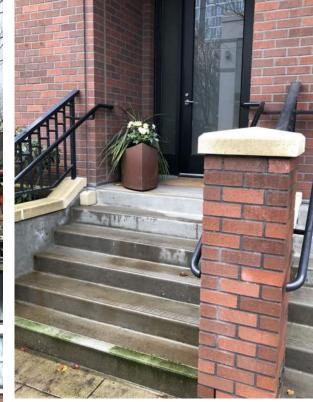

#### **Live-Work Units - Ground Floor**

- 1 Ground floor height
- 2 % Transparency
- 3 Height of window sill
- 4 Height of window top
- 5 Spacing of unit entries
- 6 Placement of lobby entrance
- 7 Entrance rise from street
- 8 Entrance door setback from sidewalk
- 9 Useable/occupyable porch
- 10 Privacy landscaping
- 11 Privacy screening or railing
- 12 Extent canopy protection
- 13 Canopy height
- 14 Canopy depth

- 1 Ground floor height
- 2 % Transparency
- 3 Height of window sill
- 4 Height of window top
- 5 Spacing of unit entries
- 6 Placement of lobby entrance
- 7 Entrance rise from street
- 8 Entrance door setback from sidewalk
- 9 Useable/occupyable porch
- 10 Privacy landscaping
- 11 Privacy screening or railing
- 12 Extent canopy protection
- 13 Canopy height
- 14 Canopy depth