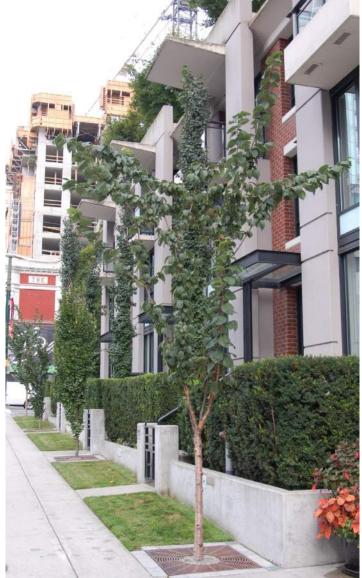

#### **Live-Work Units - Ground Floor**

- 1 Ground floor height
- 2 % Transparency
- 3 Height of window sill
- 4 Height of window top
- 5 Spacing of unit entries
- 6 Placement of lobby entrance
- 7 Entrance rise from street
- 8 Entrance door setback from sidewalk
- 9 Useable/occupyable porch
- 10 Privacy landscaping
- 11 Privacy screening or railing
- 12 Extent canopy protection
- 13 Canopy height
- 14 Canopy depth

| GROUND FLOOR DESIGN                         |                                               |                                                                      |                                           |  |  |  |  |  |
|---------------------------------------------|-----------------------------------------------|----------------------------------------------------------------------|-------------------------------------------|--|--|--|--|--|
| Ground Floor Use                            | Retail/Commercial/Common space                | Live/work Unit                                                       | Residential                               |  |  |  |  |  |
| Factors                                     |                                               |                                                                      |                                           |  |  |  |  |  |
| First floor height                          | 14' to 16'                                    | 14' to 16' if at grade;<br>9' to 14' if raised above street<br>level | 9' to 10' if raised above street<br>level |  |  |  |  |  |
| Percent transparency                        | 70%                                           | 40% to 70% or greater                                                | 40% min.                                  |  |  |  |  |  |
| Height - window sills from grade            | 0" to 1'-6"                                   | 1'-6" to 36"                                                         | 36"                                       |  |  |  |  |  |
| Height - window top from grade              | 12' to 16'                                    | 5' or within 1' of ceiling                                           | 5' or within 1' of ceiling                |  |  |  |  |  |
| Spacing of storefront entries               | 25' - 30'                                     | NA                                                                   | NA                                        |  |  |  |  |  |
| Spacing of unit entries                     |                                               | At each unit, paired or evenly spaced                                | At each unit, paired or evenly spaced     |  |  |  |  |  |
| Placement of lobby entrance                 | facing street with best ped<br>access         | facing street with best ped access                                   | facing street with best ped access        |  |  |  |  |  |
| Entrance rise from street grade             | NA*                                           | 0" to 1'-6" max                                                      | 1'-6" min. to 3'-6" max.                  |  |  |  |  |  |
| Entrance door setback from back of sidewalk | 0" preferred, deeper at<br>owner's discretion | 0" preferred, deeper at<br>owner's discretion                        | Min. 4'                                   |  |  |  |  |  |
| Privacy landscaping                         | NA                                            | NA?                                                                  | Provides privacy in chair on<br>porch     |  |  |  |  |  |
| Privacy screening or railing                | NA                                            | NA?                                                                  | Provides privacy in chair on<br>porch     |  |  |  |  |  |
| Useable/occupyable porch space              | NA                                            | NA?                                                                  | 4' x 5' min. not including                |  |  |  |  |  |
| Extent - canopy protection                  | Half of frontage, continuous                  | Integral with unit entrance                                          | Integral with unit entrance               |  |  |  |  |  |
| Canopy height                               | Min. 8'/max. 14'                              |                                                                      |                                           |  |  |  |  |  |
| Canopy depth                                | Min. 5'/max. 8'                               |                                                                      |                                           |  |  |  |  |  |
| * unless on 13th Ave docks                  |                                               |                                                                      |                                           |  |  |  |  |  |