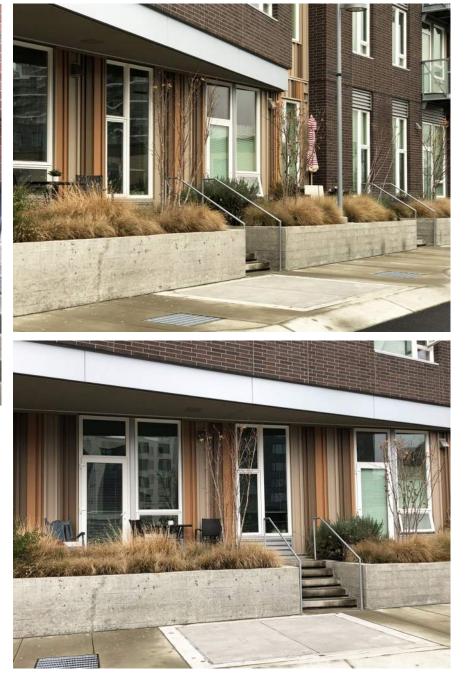

# **Common Space - Ground Floor**

Ground floor height
% Transparency
Height of window sill
Height of window top
Spacing of unit entries
Placement of lobby entrance
Entrance rise from street
Entrance door setback from sidewalk
Privacy landscaping
Privacy screening or railing
Extent - canopy protection
Canopy height
Canopy depth