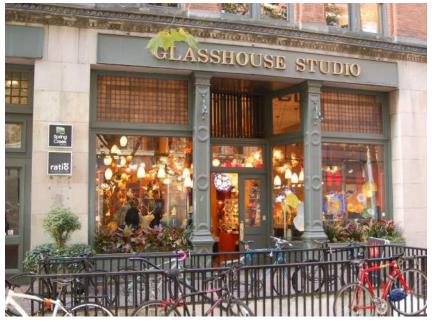

# **Retail, Commercial - Ground Floor**

- 1 Ground floor height
- 2 % Transparency
- 3 Height of window sill
- 4 Height of window top
- 5 Spacing of storefront entries
- 6 Placement of lobby entrance
- 7 Canopy height
- 8 Canopy depth

## **Retail, Commercial - Ground Floor**

- 1 Ground floor height
- 2 % Transparency
- 3 Height of window sill
- 4 Height of window top
- 5 Spacing of storefront entries
- 6 Placement of lobby entrance
- 7 Canopy height
- 8 Canopy depth
- 9 Sidewalk merchant zone

# **Retail, Commercial - Ground Floor**

- Ground floor height
- 2 % Transparency
- 3 Height of window sill
- 4 Height of window top
- 5 Spacing of storefront entries
- 6 Placement of lobby entrance
- 7 Canopy height
- 8 Canopy depth
- 9 Sidewalk merchant zone