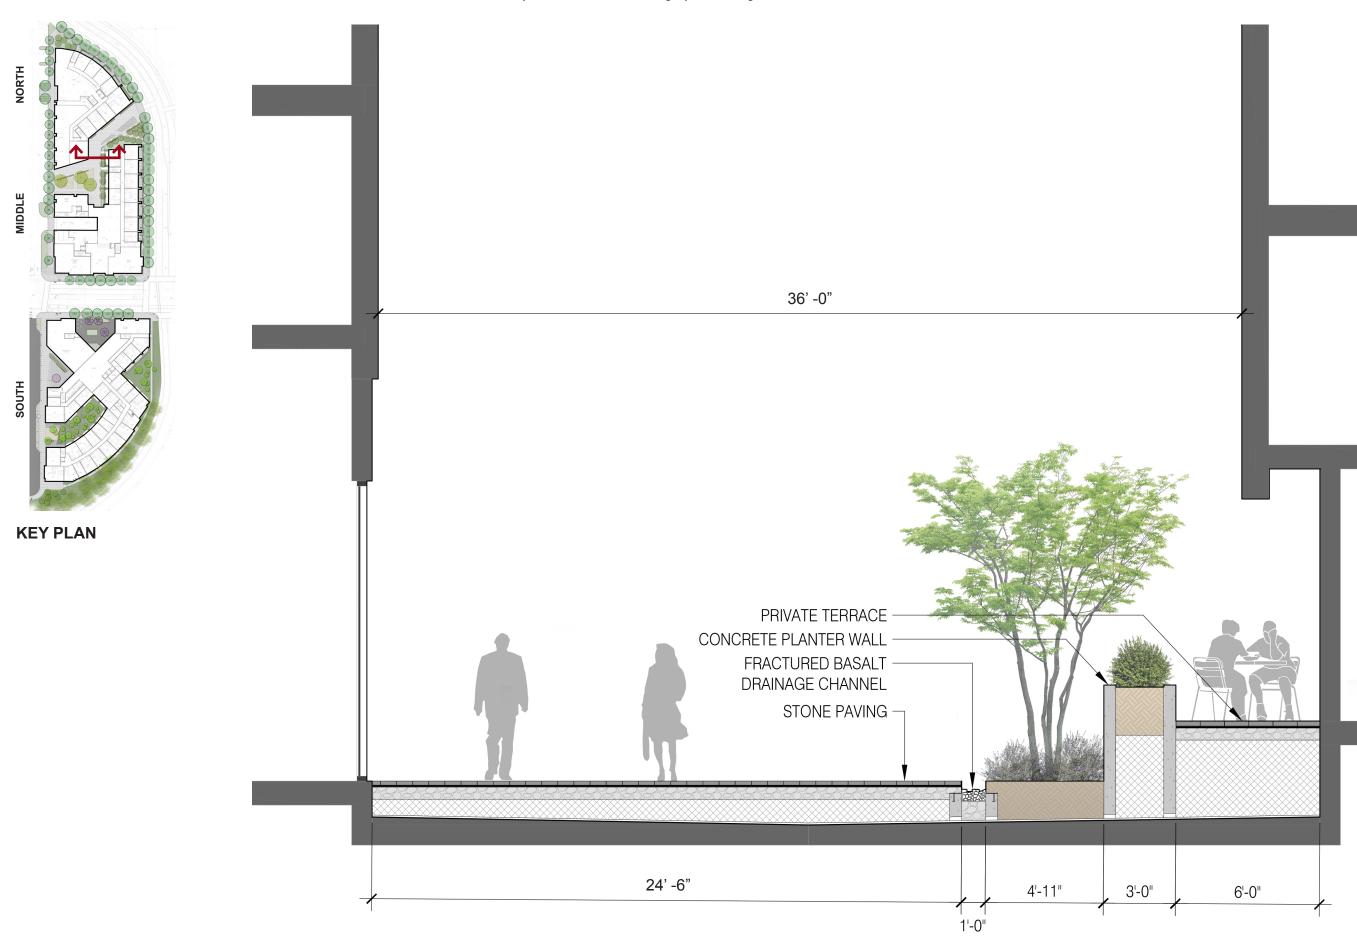

## **PREVIOUS LUR 1 SUBMISSION** - NORTH SITE - PRIVATE TERRACES (1/4"=1')

**LUR 2** - NORTH SITE - PRIVATE TERRACES AND LIVE/WORK UNITS (1/4"=1')