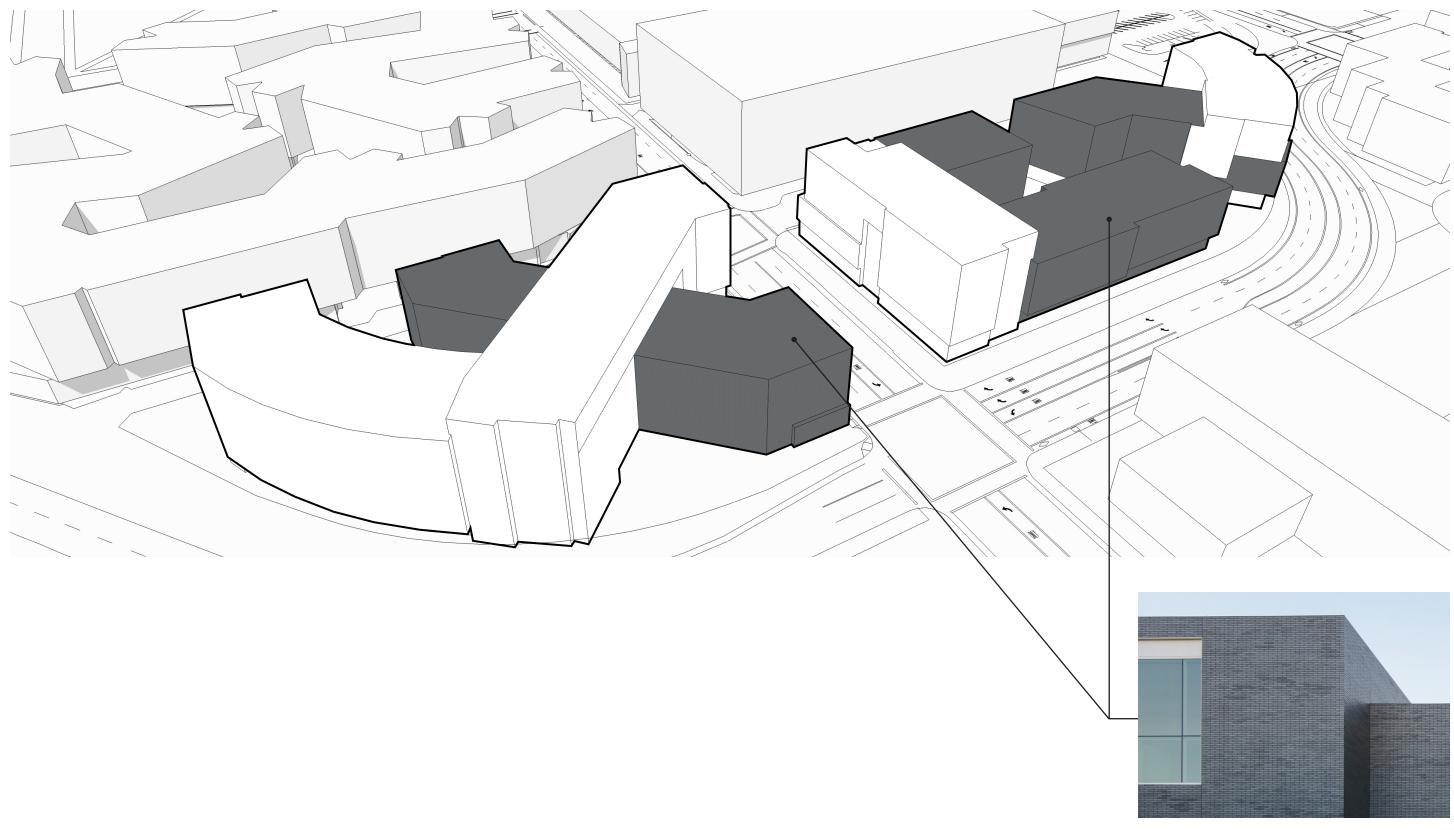

#### **PREVIOUS LUR 1 SUBMISSION**

SOUTH BUILDING - DARK BRICK

MIDDLE BUILDING - DARK BRICK

NORTH BUILDING - DARK BRICK