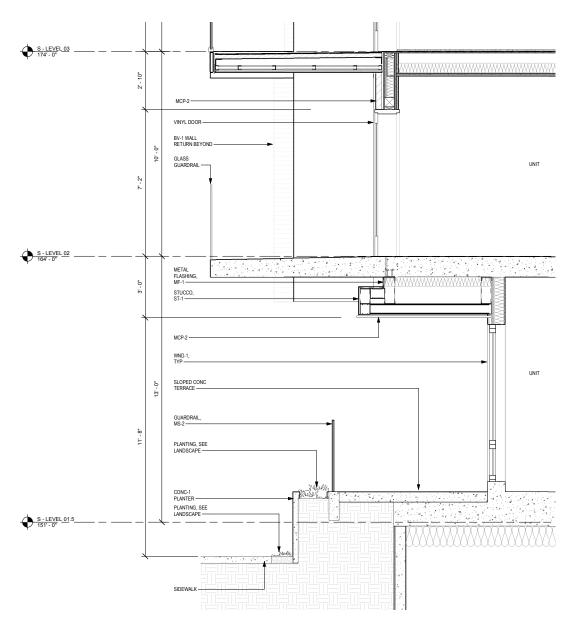

#### PREVIOUS LUR 1 SUBMISSION - WEATHER PROTECTION DETAIL

**LUR 2** - WEATHER PROTECTION DETAIL

1. BRICK FACADES

2. VIEW CORRIDOR

3. GROUND FLOOR RESIDENTIAL TYPOLOGY

4. LANDSCAPE DESIGN

5. GROUND FLOOR RESIDENTIAL FACADES