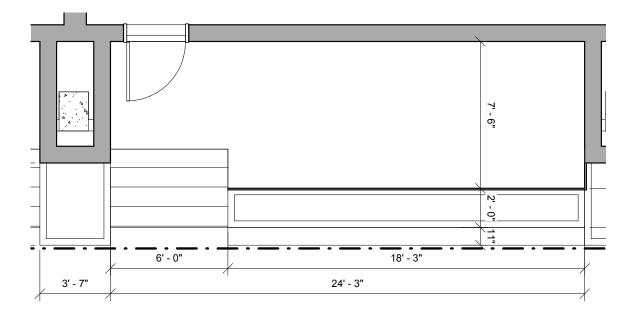

#### PREVIOUS LUR 1 SUBMISSION - WALK-UP UNIT ENTRY

**LUR 2** - OPTION 1: WALK-UP UNIT ENTRY

**LUR 2** - OPTION 2: WALK-UP UNIT ENTRY