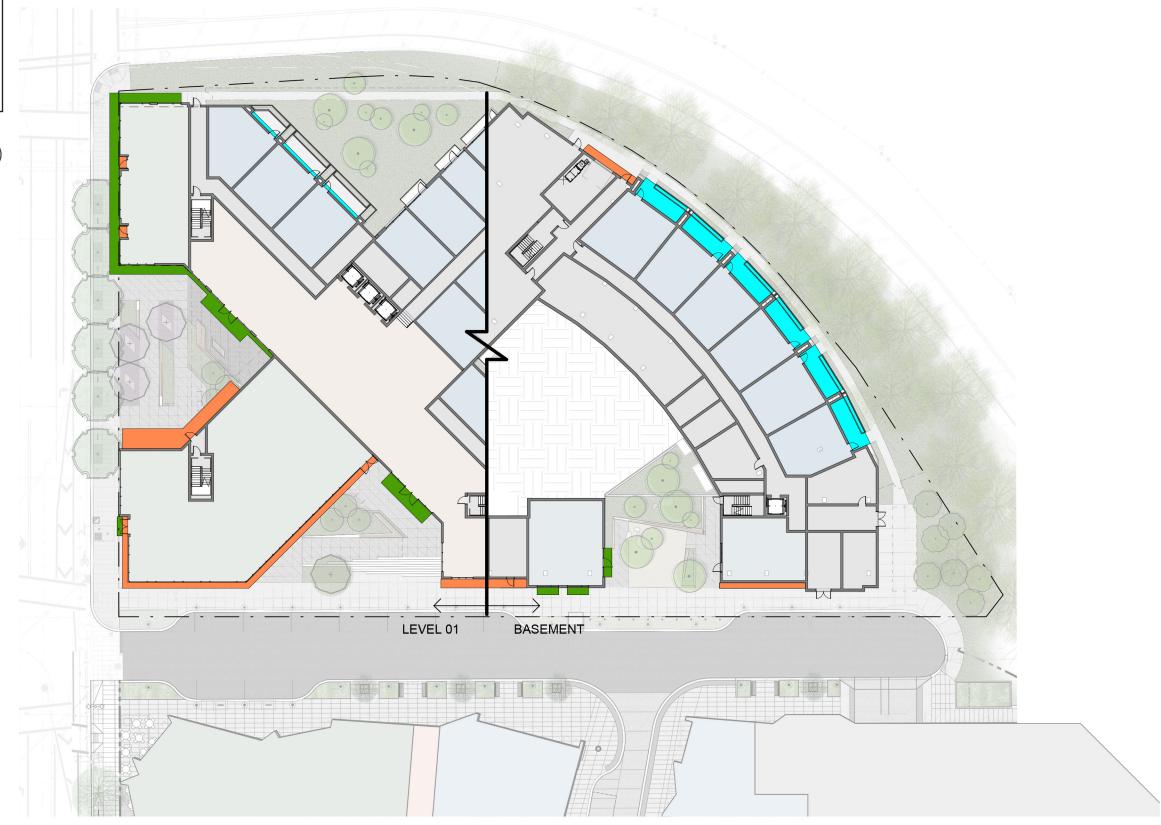

#### PREVIOUS LUR 1 SUBMISSION - NORTH SITE: WEATHER PROTECTION DIAGRAM

LUR 2 - NORTH SITE: WEATHER PROTECTION DIAGRAM