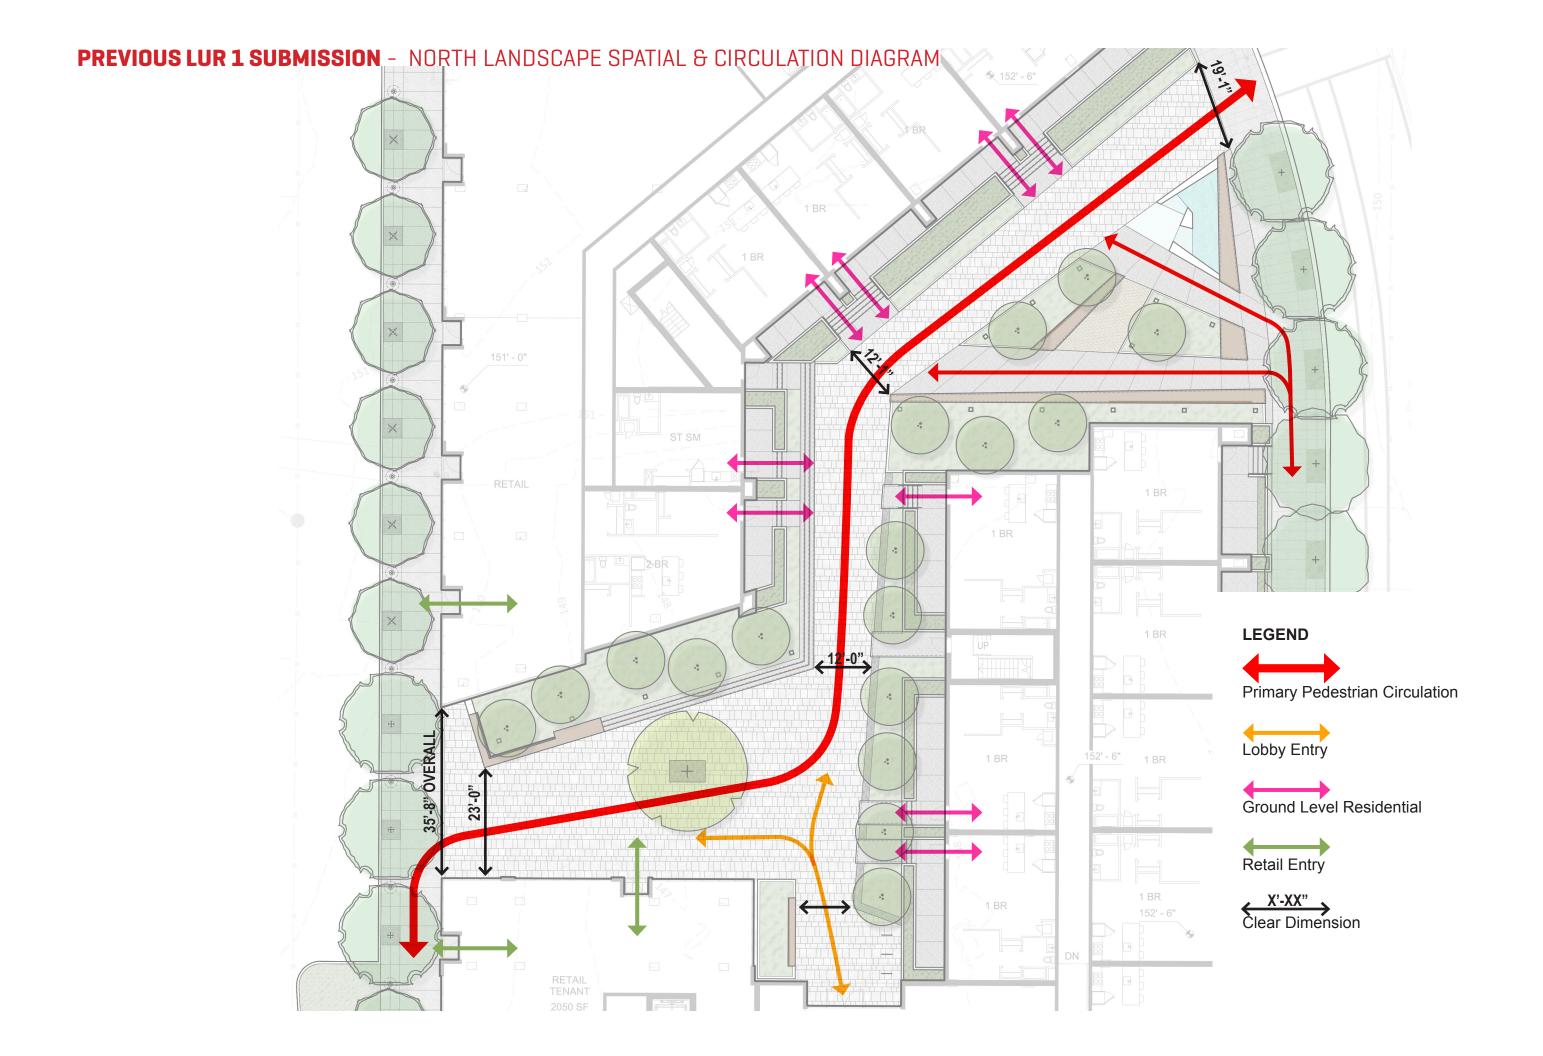

# **PREVIOUS LUR 1 SUBMISSION** - NORTH SITE: WALKWAY BETWEEN MIDDLE AND NORTH BUILDINGS

**LUR 2** - NORTH SITE: WALKWAY BETWEEN MIDDLE AND NORTH BUILDINGS