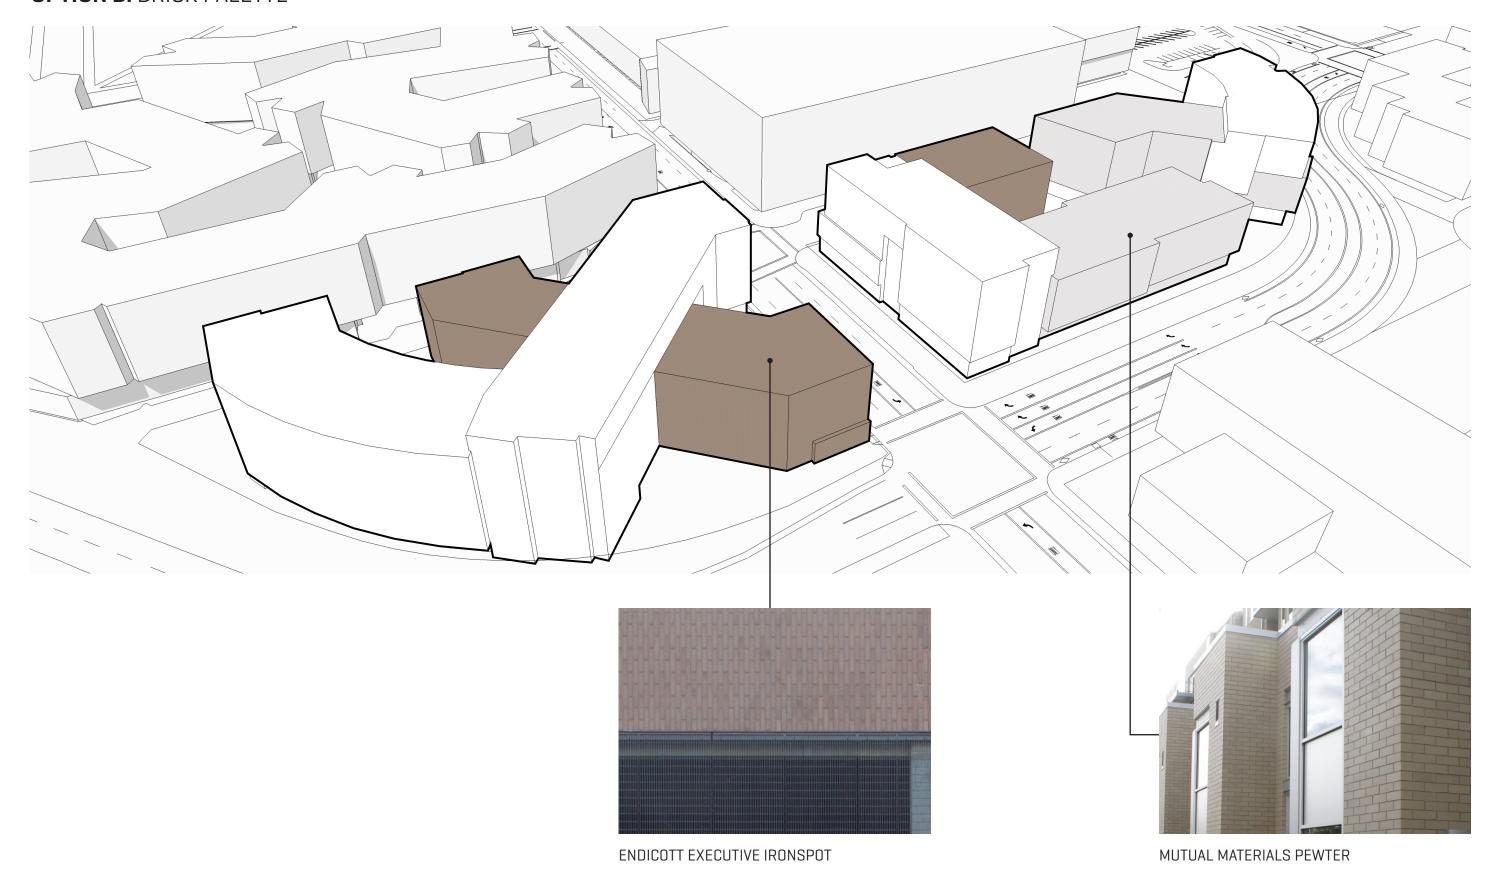

#### **OPTION B**

SOUTH BUILDING - MEDIUM BRICK

MIDDLE BUILDING - HALF MEDIUM/HALF LIGHT

NORTH BUILDING - LIGHT BRICK

### **OPTION B:** BRICK PALETTE