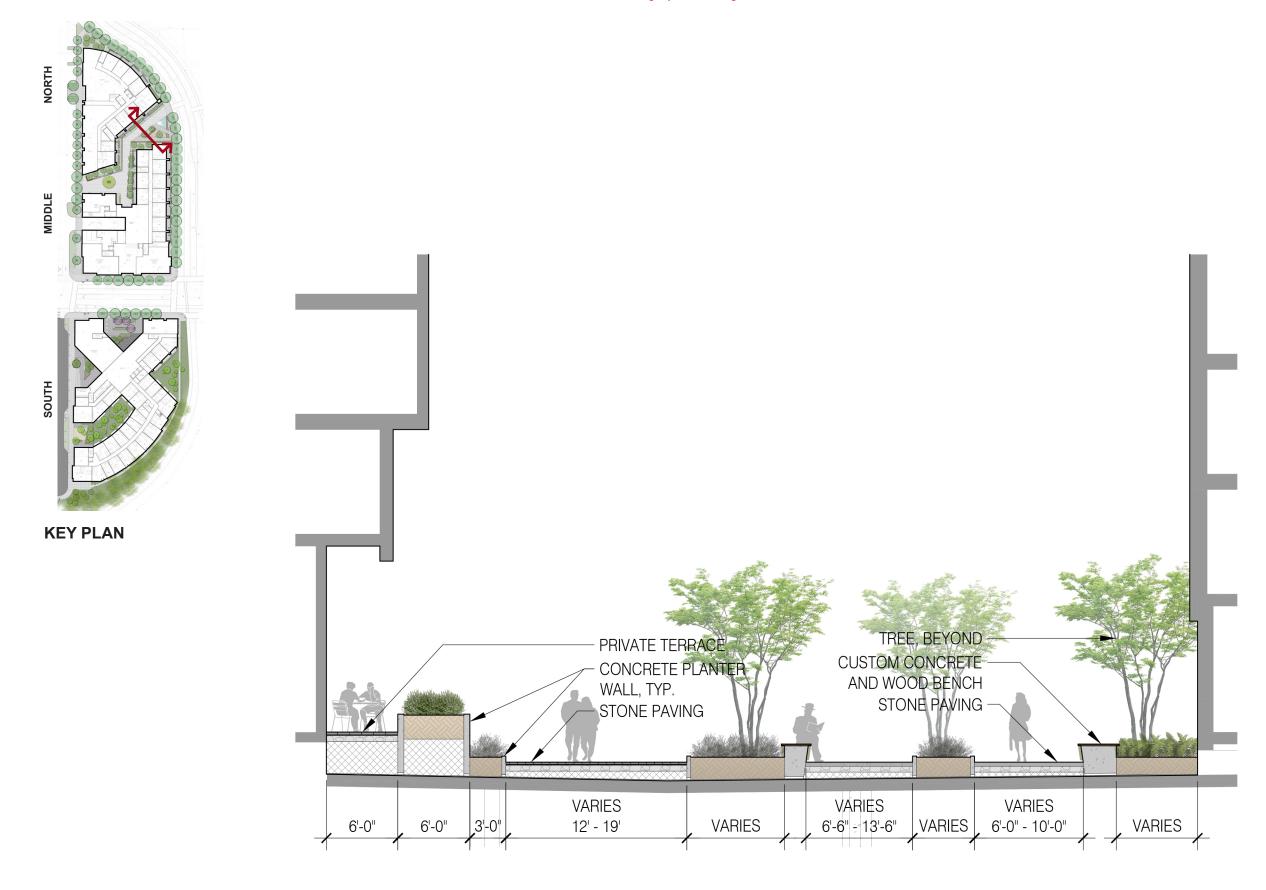

## **PREVIOUS LUR 1 SUBMISSION** - NORTH SITE - PRIVATE TERRACES (1/4"=1')

**LUR 2** - NORTH SITE - PRIVATE TERRACES AND LIVE/WORK UNITS (1/4"=1')