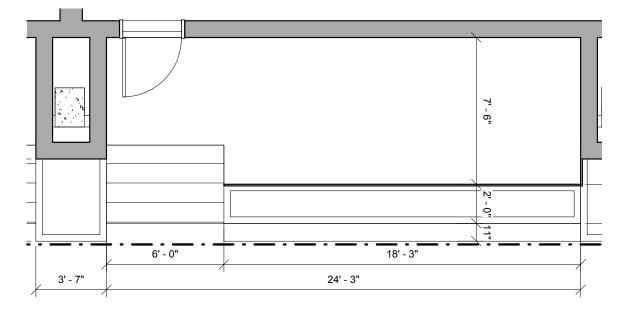

### PREVIOUS LUR 1 SUBMISSION - WALK-UP UNIT DETAIL

#### LUR 2 - OPTION 1: WALK-UP UNIT DETAIL

#### LUR 2 - OPTION 2: WALK-UP UNIT DETAIL