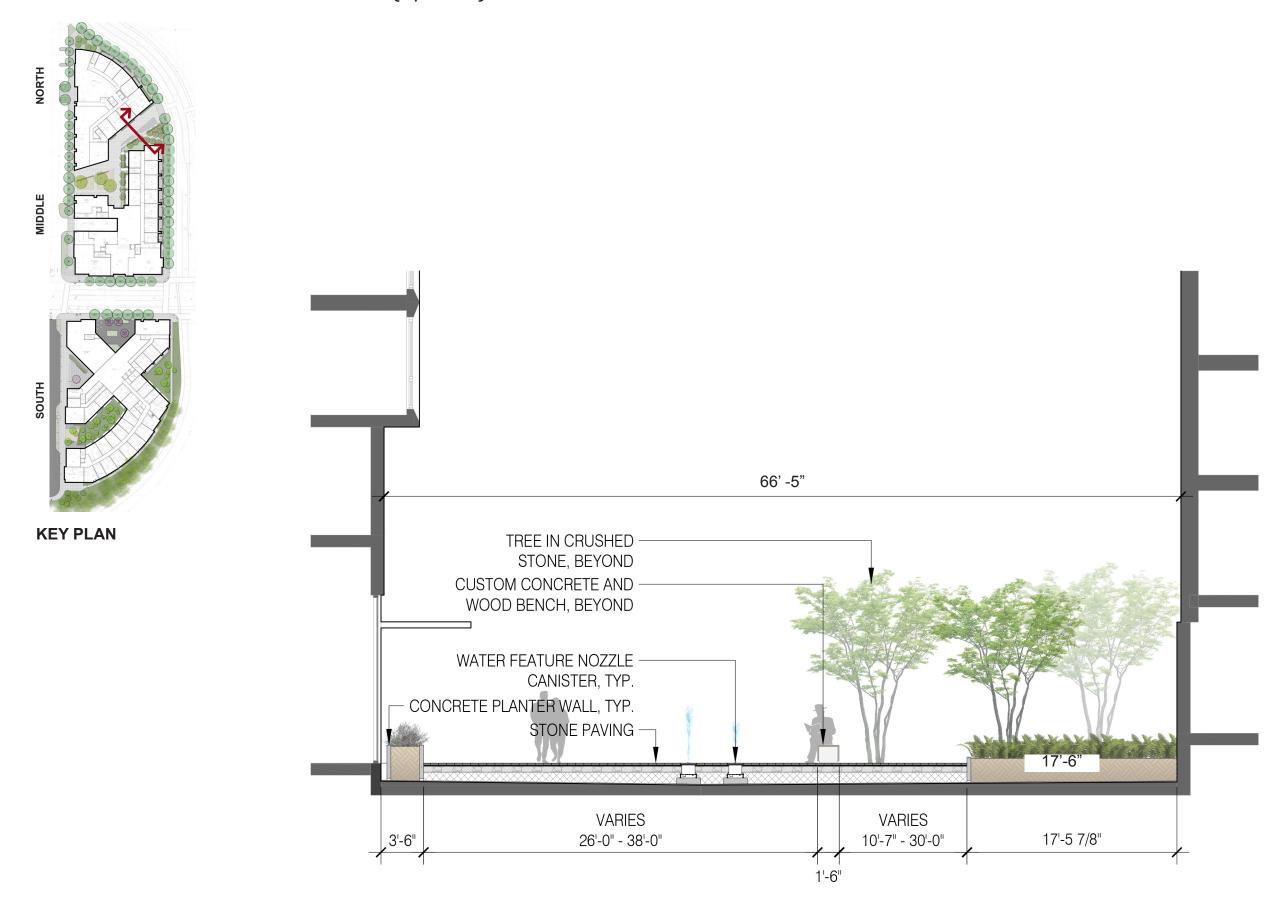

# PREVIOUS LUR 1 SUBMISSION - NORTH SITE- POCKET PLAZA (1/4"=1')

**LUR 2** - NORTH SITE- POCKET PLAZA (1/4"=1')