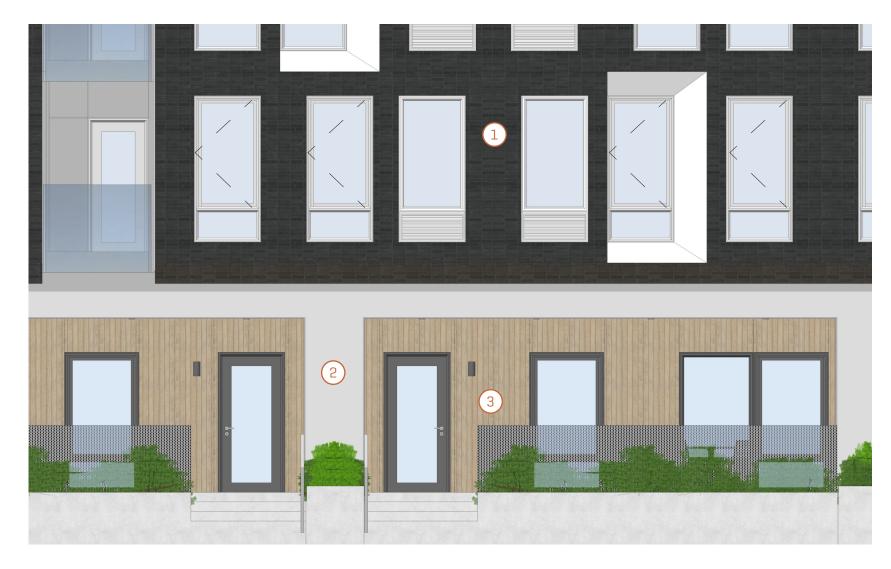

#### **PREVIOUS LUR 1 SUBMISSION**

SOUTH BUILDING - DARK BRICK

MIDDLE BUILDING - DARK BRICK

NORTH BUILDING - DARK BRICK

#### **OPTION A**

SOUTH BUILDING - DARK BRICK

MIDDLE BUILDING - HALF DARK/HALF LIGHT

NORTH BUILDING - LIGHT BRICK

#### **OPTION B**

SOUTH BUILDING - MEDIUM BRICK

MIDDLE BUILDING - HALF MEDIUM/HALF LIGHT

NORTH BUILDING - LIGHT BRICK

#### **OPTION C**

SOUTH BUILDING - DARK BRICK

MIDDLE BUILDING - MEDIUM BRICK

NORTH BUILDING - LIGHT BRICK