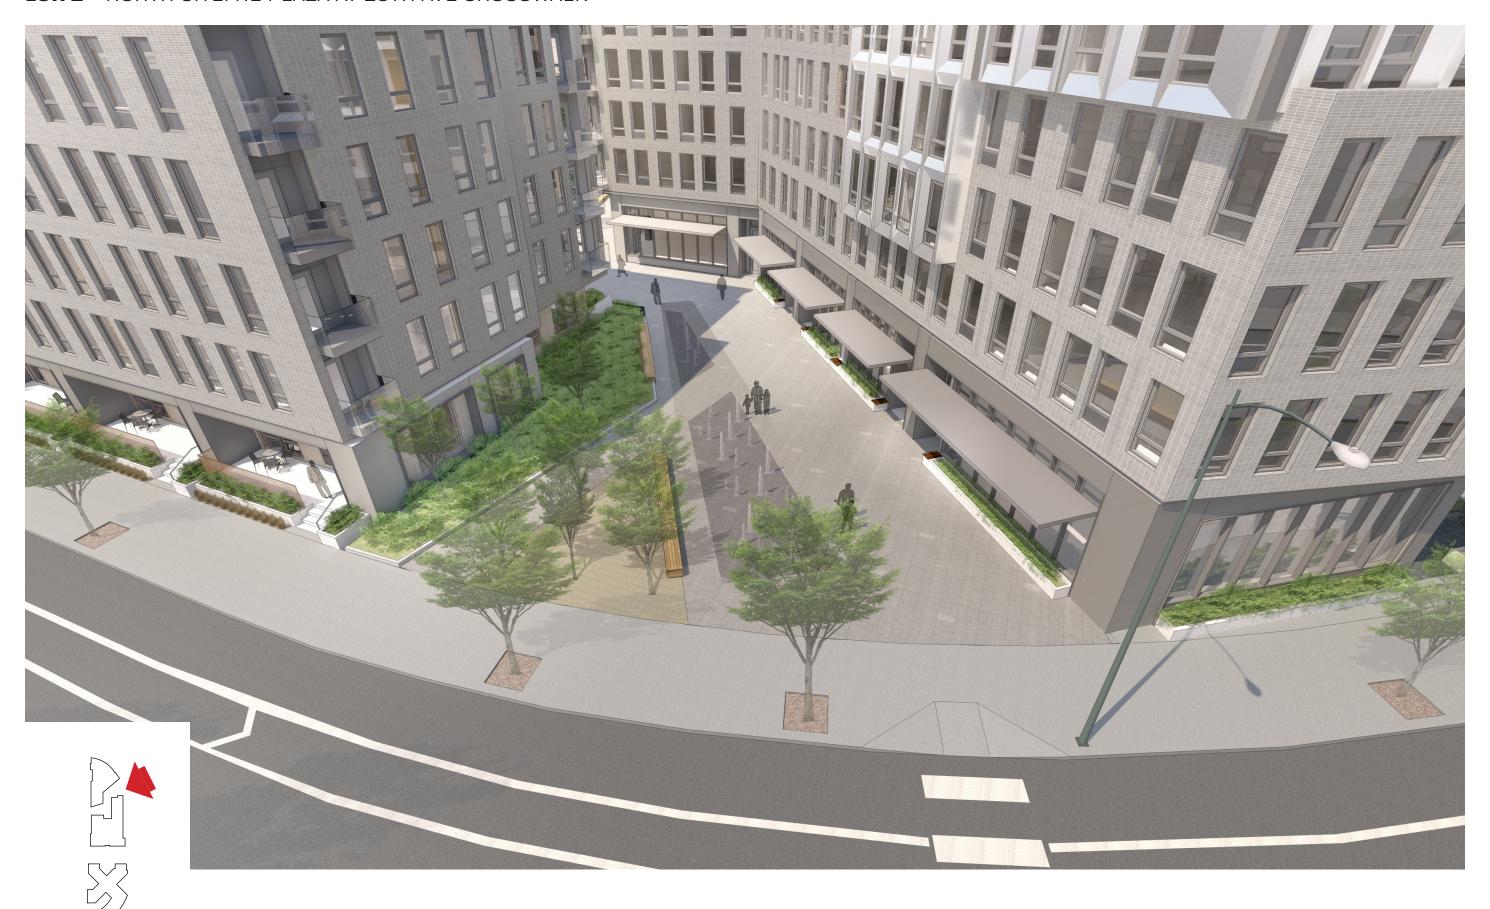

**LUR 2** - NORTH SITE: LANDSCAPE AT NE PLAZA AT 16TH AVE

**LUR 2** - NORTH SITE: LANDSCAPE AT NE PLAZA AT 16TH AVE

**LUR 2** - NORTH SITE: LANDSCAPE WEST PLAZA AT 15TH DRIVE

PREVIOUS LUR 1 SUBMISSION - NORTH SITE: NE PLAZA AT 16TH AVE CROSSWALK

**LUR 2** - NORTH SITE: NE PLAZA AT 16TH AVE CROSSWALK

PREVIOUS LUR 1 SUBMISSION - NORTH SITE: NE PLAZA AT 16TH AVE CROSSWALK

**LUR 2** - NORTH SITE: NE PLAZA AT 16TH AVE CROSSWALK