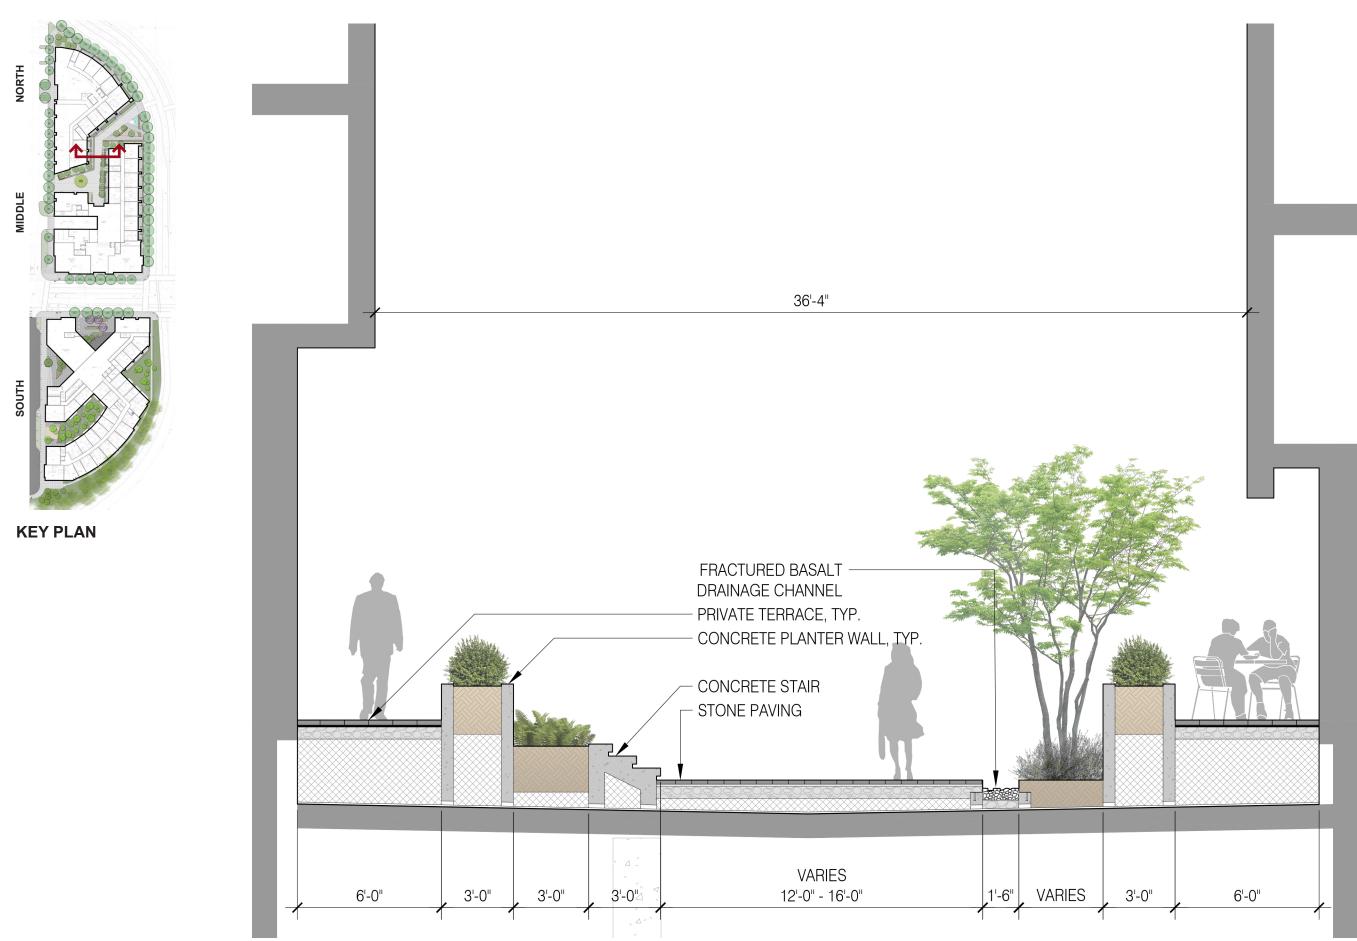

## **PREVIOUS LUR 1 SUBMISSION** - NORTH SITE - PRIVATE TERRACES (1/4"=1')

**LUR 2** - NORTH SITE - PRIVATE TERRACES AND LIVE/WORK UNITS (1/4"=1')