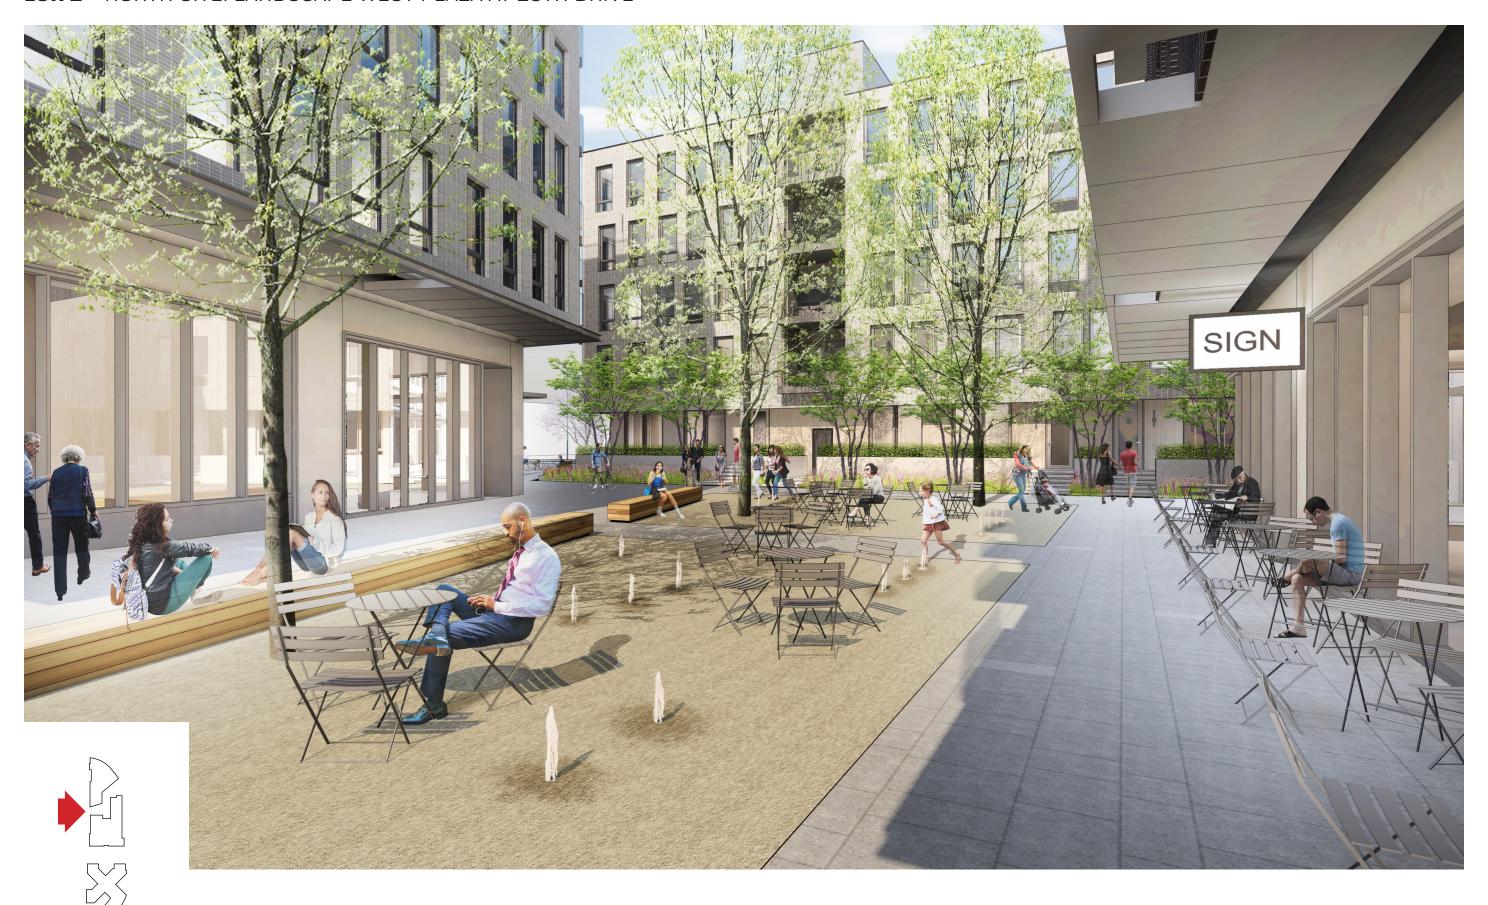

**LUR 2** - NORTH SITE: LANDSCAPE AT NE PLAZA AT 16TH AVE

**LUR 2** - NORTH SITE: LANDSCAPE AT NE PLAZA AT 16TH AVE

**LUR 2** - NORTH SITE: LANDSCAPE WEST PLAZA AT 15TH DRIVE

PREVIOUS LUR 1 SUBMISSION - NORTH SITE: NE PLAZA AT 16TH AVE CROSSWALK