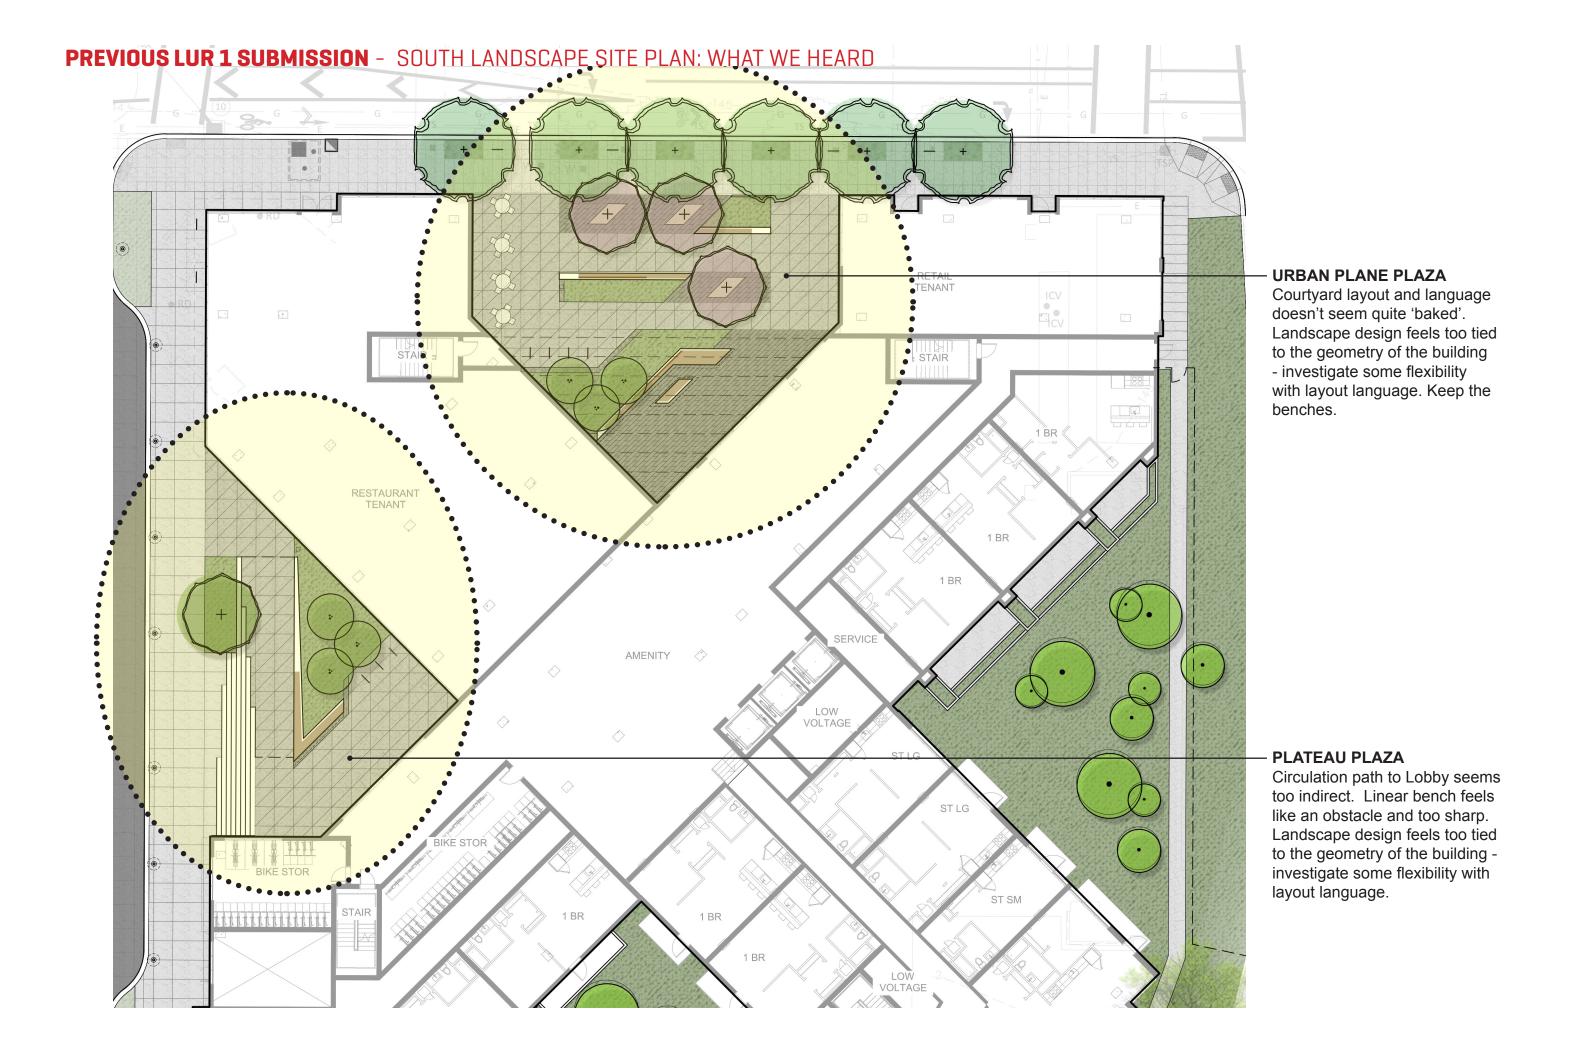

NE PLAZA AT 16TH AVE



**LUR 2** - NORTH SITE: LANDSCAPE WEST PLAZA AT 15TH DRIVE



PREVIOUS LUR 1 SUBMISSION - NORTH SITE: NE PLAZA AT 16TH AVE CROSSWALK



**LUR 2** - NORTH SITE: NE PLAZA AT 16TH AVE CROSSWALK



PREVIOUS LUR 1 SUBMISSION - NORTH SITE: NE PLAZA AT 16TH AVE CROSSWALK



**LUR 2** - NORTH SITE: NE PLAZA AT 16TH AVE CROSSWALK



# **PREVIOUS LUR 1 SUBMISSION** - NORTH SITE: WALKWAY BETWEEN MIDDLE AND NORTH BUILDINGS



**LUR 2** - NORTH SITE: WALKWAY BETWEEN MIDDLE AND NORTH BUILDINGS



# **PREVIOUS LUR 1 SUBMISSION** - NORTH SITE: WALKWAY BETWEEN MIDDLE AND NORTH BUILDINGS



**LUR 2** - NORTH SITE: WALKWAY BETWEEN MIDDLE AND NORTH BUILDINGS



# PREVIOUS LUR 1 SUBMISSION - NORTH SITE: WEST PLAZA AT 15TH DRIVE



**LUR 2** - NORTH SITE: WEST PLAZA AT 15TH DRIVE











#### PREVIOUS LUR 1 SUBMISSION - SOUTH LANDSCAPE AXONOMETRIC: WHAT WE HEARD



### LUR 2 - SOUTH LANDSCAPE RESPONSE

#### **LEGEND**

- In-grade planting
  Tree is stone paving
- Tree in crushed stone paving
- Wood seatwall
- Backed wood seatwall 5
- Raised planter (not a stormwater planter) Integrated wood bench with back







**LUR 2** - SOUTH SITE: LANDSCAPE AT MULTNOMAH ENTRY PLAZA



**LUR 2** - SOUTH SITE: LANDSCAPE AT NW PLAZA AT 15TH DR



## PREVIOUS LUR 1 SUBMISSION - SOUTH SITE: MULTNOMAH ENTRY PLAZA



**LUR 2** - SOUTH SITE: MULTNOMAH ENTRY PLAZA



## PREVIOUS LUR 1 SUBMISSION - SOUTH SITE: MULTNOMAH ENTRY PLAZA



**LUR 2** - SOUTH SITE: MULTNOMAH ENTRY PLAZA



# PREVIOUS LUR 1 SUBMISSION - SOUTH SITE: NW PLAZA AT 15TH DRIVE



**LUR 2** - SOUTH SITE: NW PLAZA AT 15TH