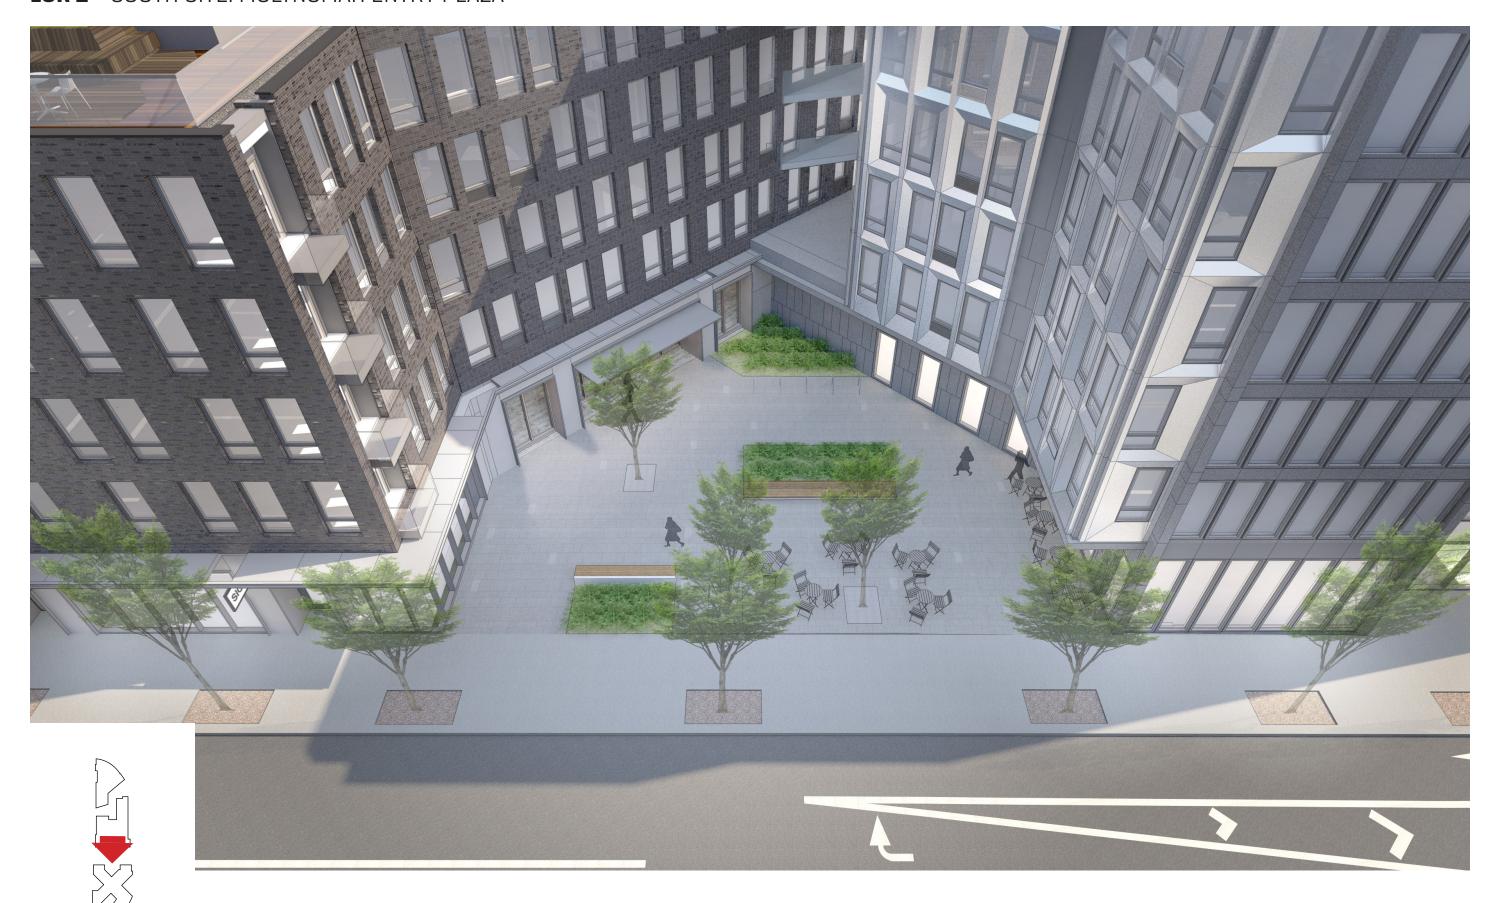

## PREVIOUS LUR 1 SUBMISSION - SOUTH SITE: MULTNOMAH ENTRY PLAZA

**LUR 2** - SOUTH SITE: MULTNOMAH ENTRY PLAZA