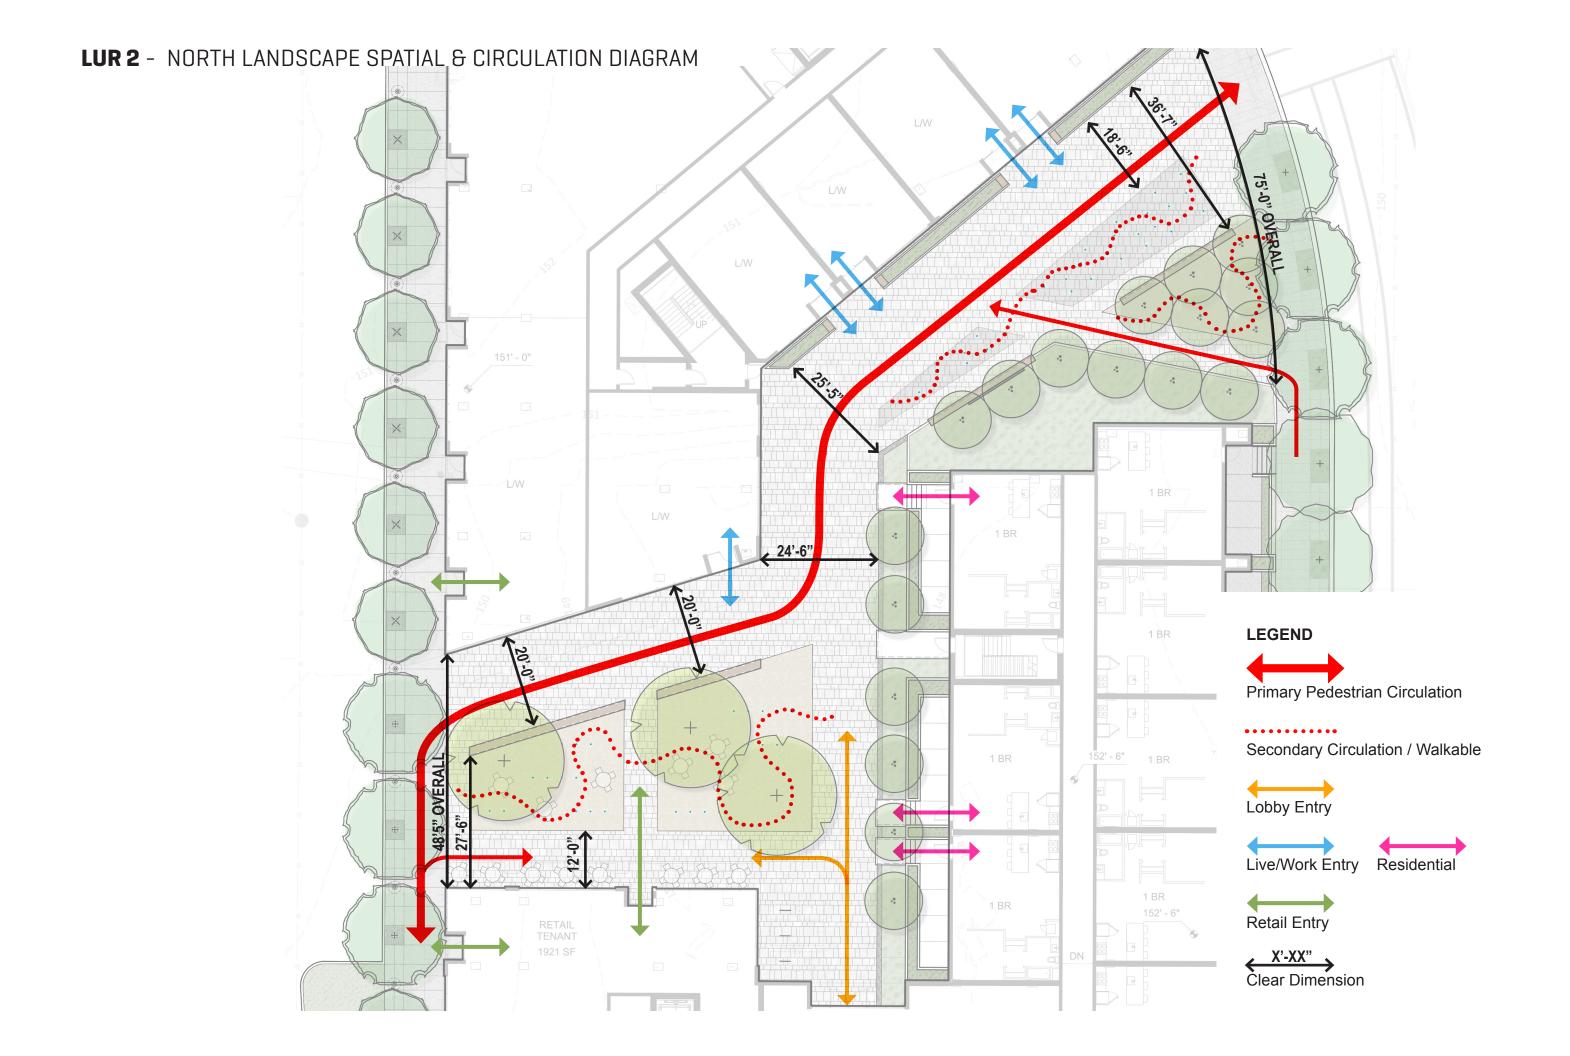

# **PREVIOUS LUR 1 SUBMISSION** - NORTH SITE: WALKWAY BETWEEN MIDDLE AND NORTH BUILDINGS

**LUR 2** - NORTH SITE: WALKWAY BETWEEN MIDDLE AND NORTH BUILDINGS