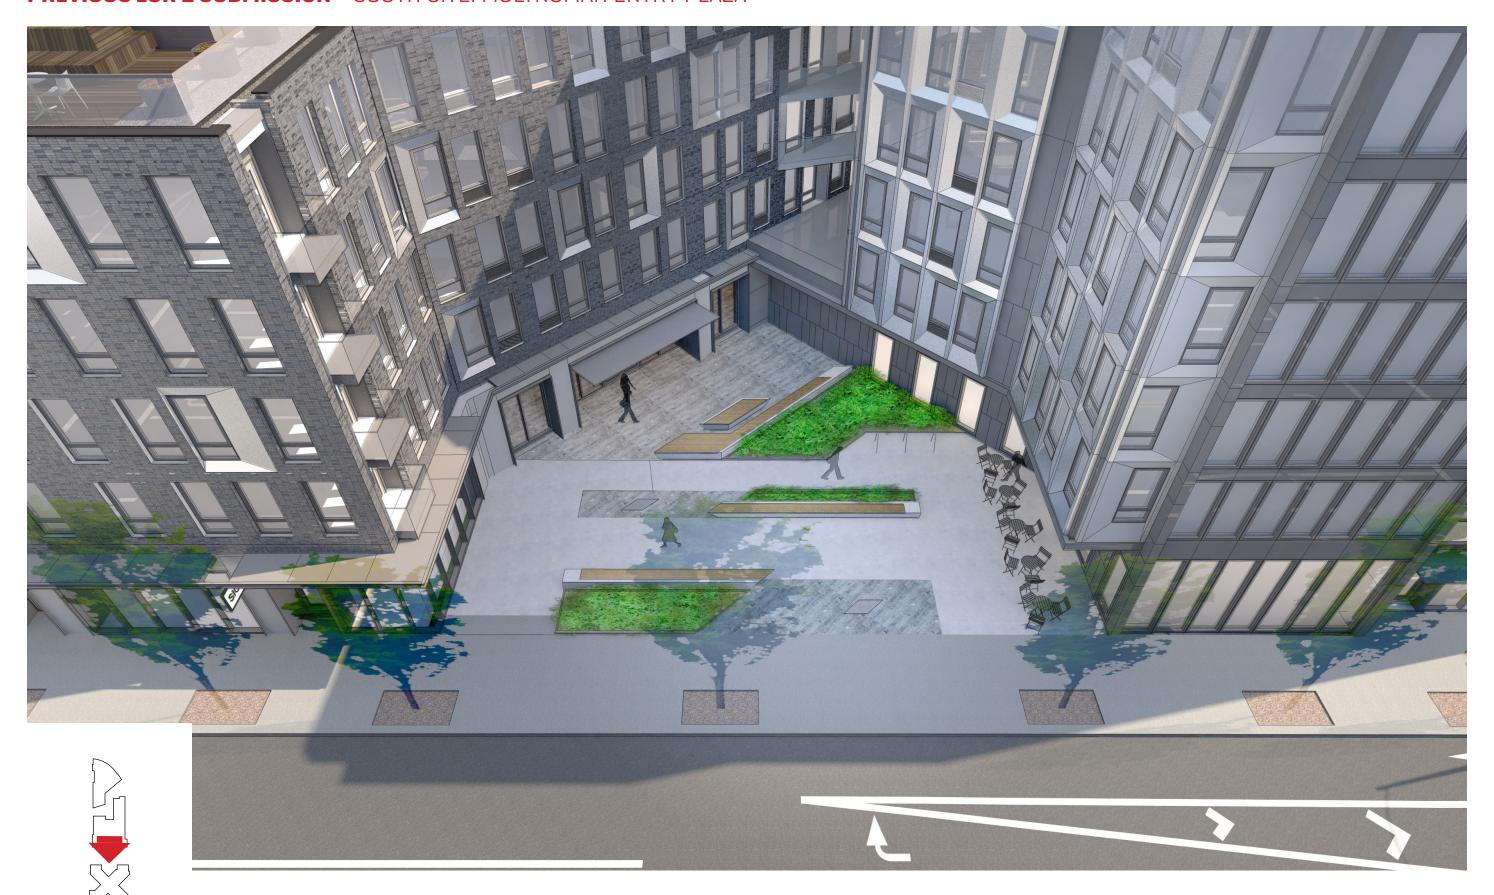

## PREVIOUS LUR 1 SUBMISSION - SOUTH SITE: MULTNOMAH ENTRY PLAZA

**LUR 2** - SOUTH SITE: MULTNOMAH ENTRY PLAZA