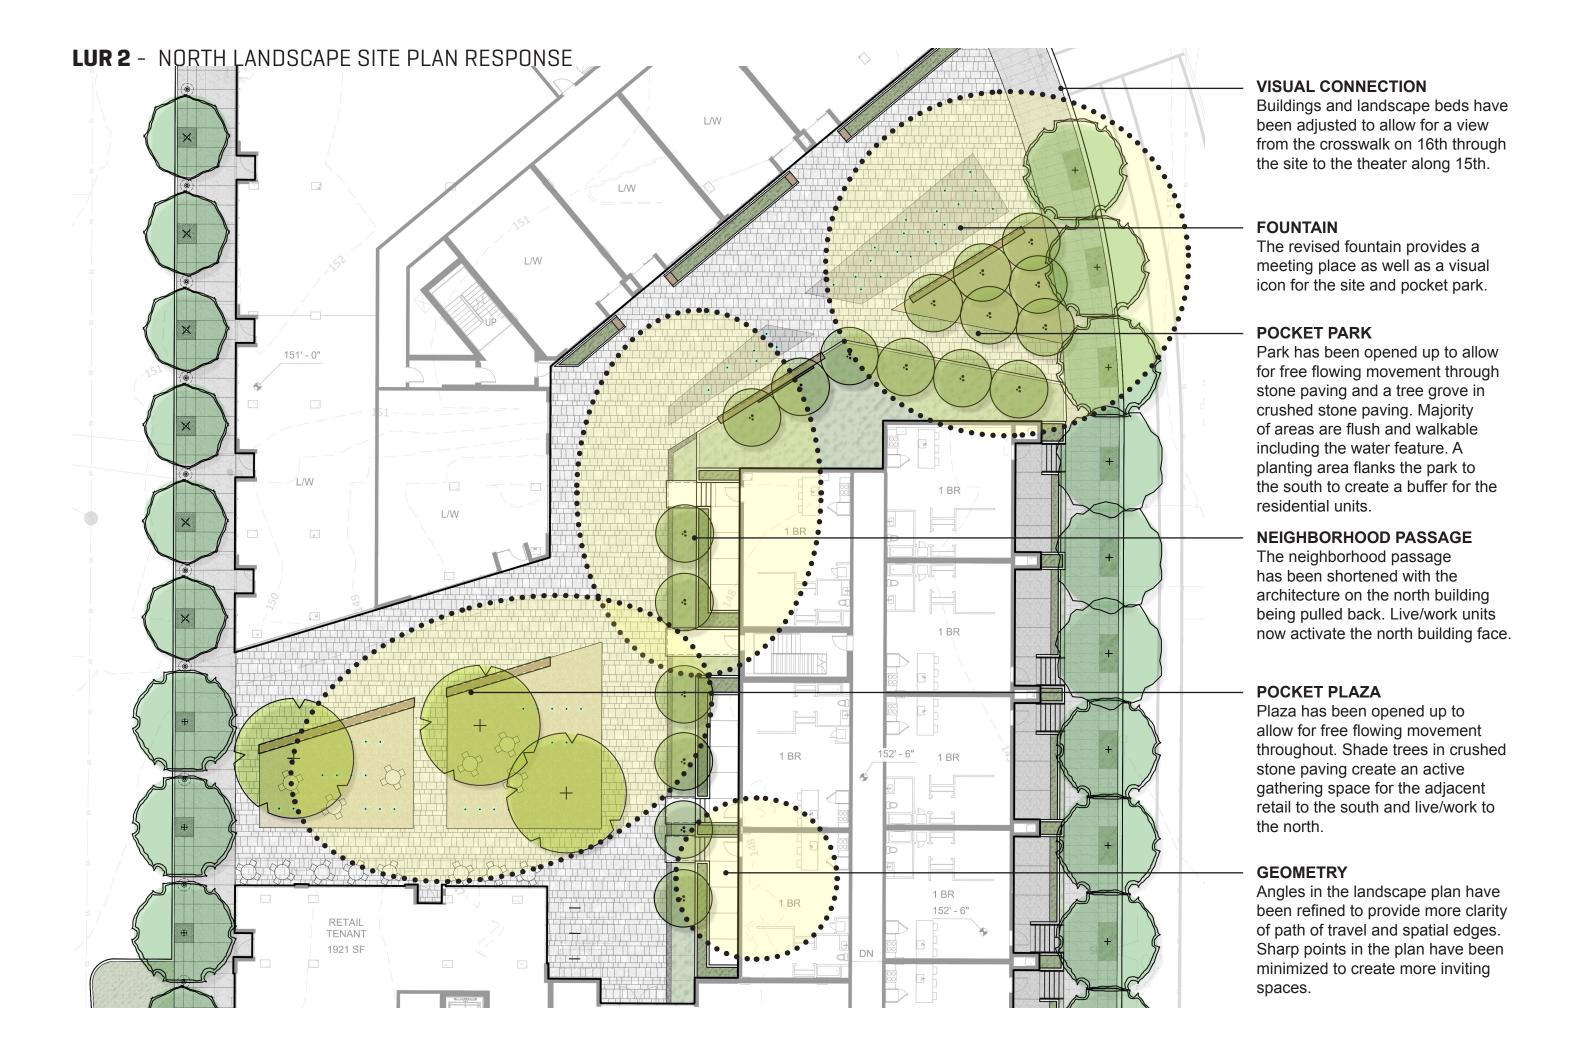

### LUR 2 - NORTH LANDSCAPE RESPONSE

#### **LEGEND**

- 1 Pedestrian crosswalk
- 2 Water feature in paving
- 3 Flowering tree grove in crushed stone paving
- 4 Wood seatwall
- 5 Backed wood seatwall
- 6 Raised planter (not a stormwater planter)
- 7 Integrated wood bench
- 8 Ground-level walk-up residential stoop
- 9 In-grade planting with small trees