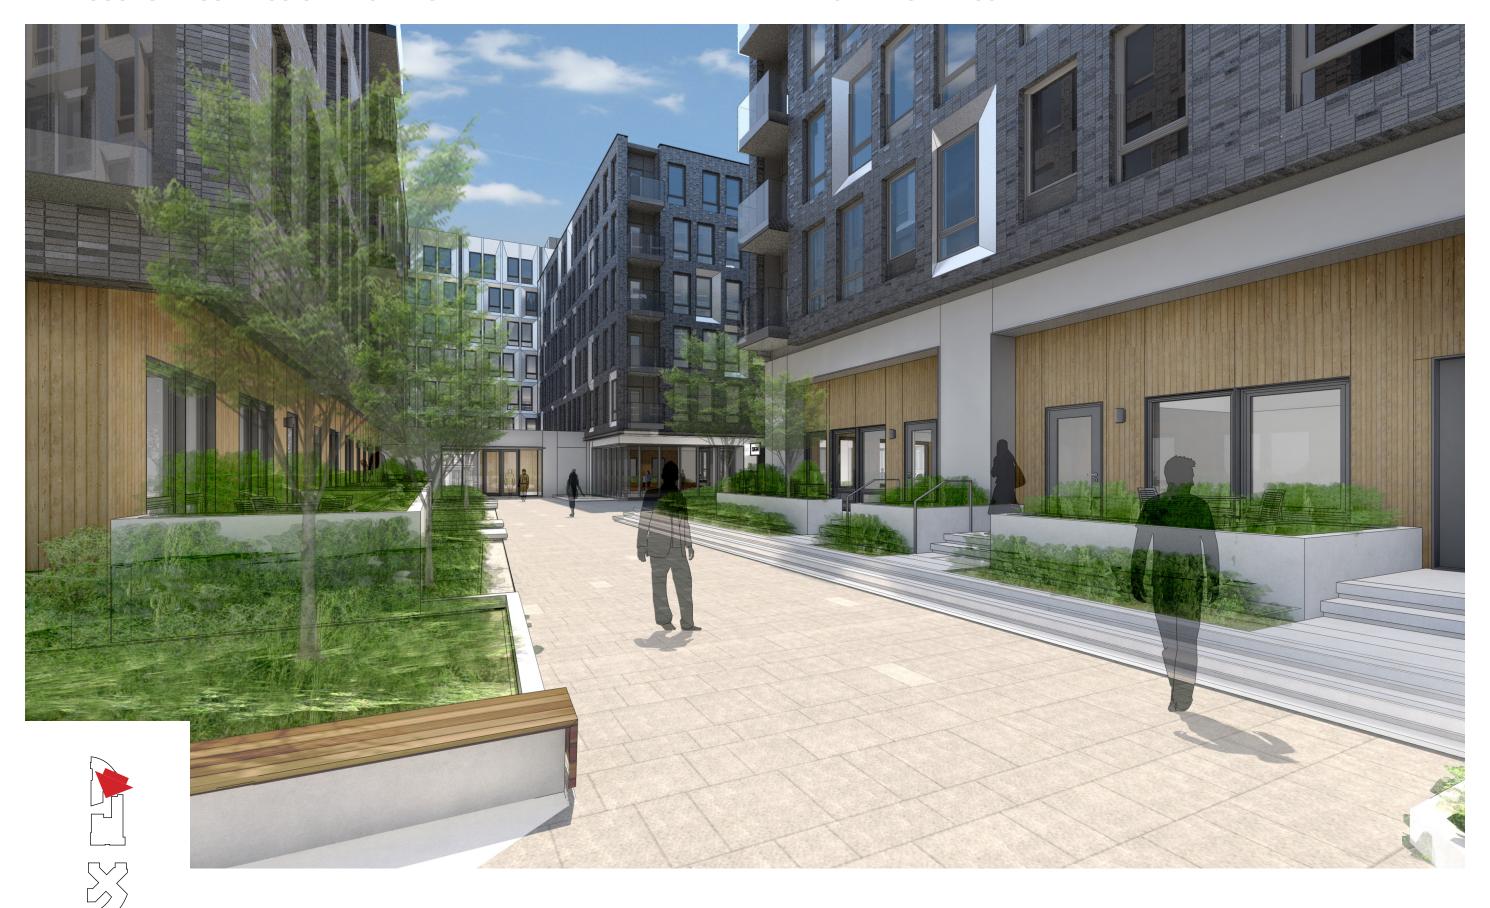

# **PREVIOUS LUR 1 SUBMISSION** - NORTH SITE: WALKWAY BETWEEN MIDDLE AND NORTH BUILDINGS

**LUR 2** - NORTH SITE: WALKWAY BETWEEN MIDDLE AND NORTH BUILDINGS