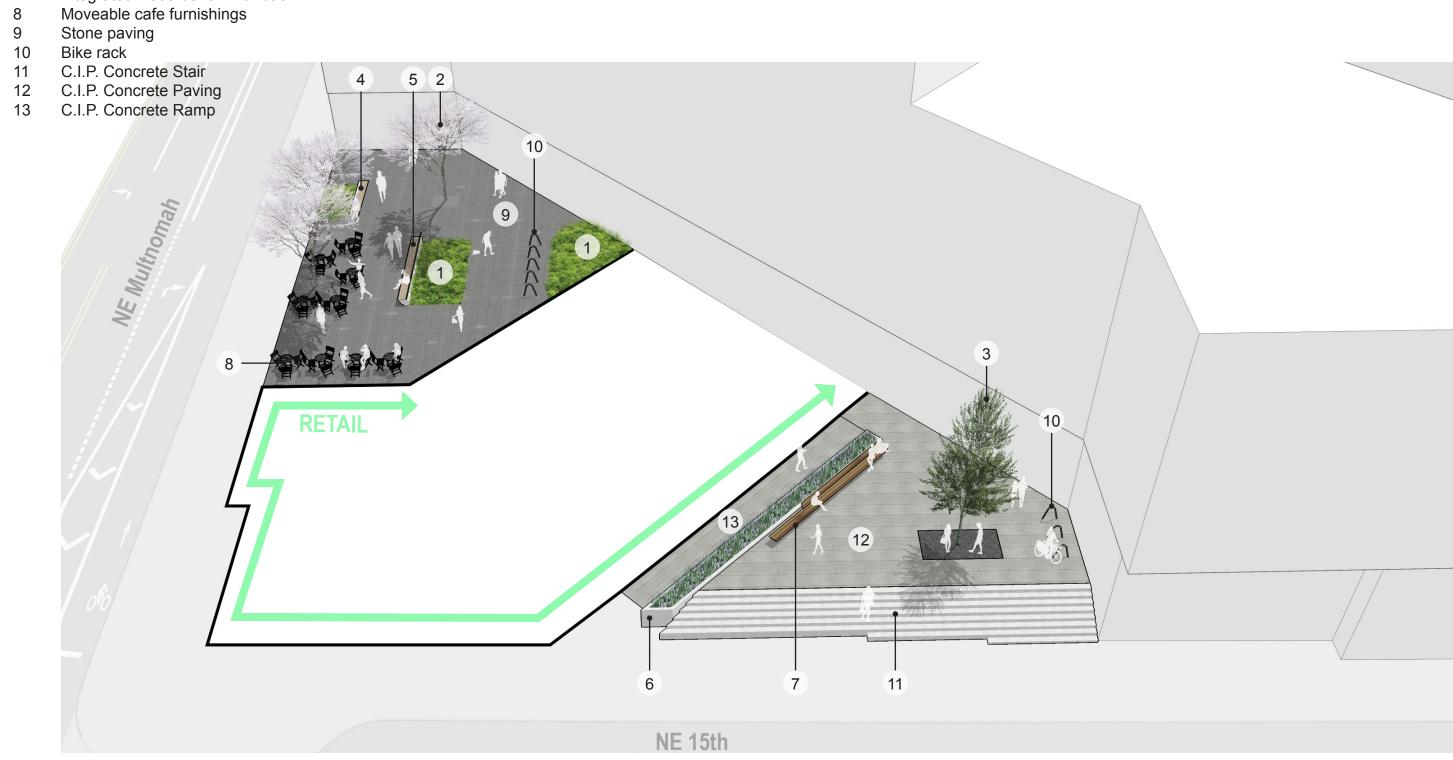

### LUR 2 - SOUTH LANDSCAPE RESPONSE

#### **LEGEND**

- In-grade planting
  Tree is stone paving
- Tree in crushed stone paving
- Wood seatwall
- Backed wood seatwall 5
- Raised planter (not a stormwater planter) Integrated wood bench with back