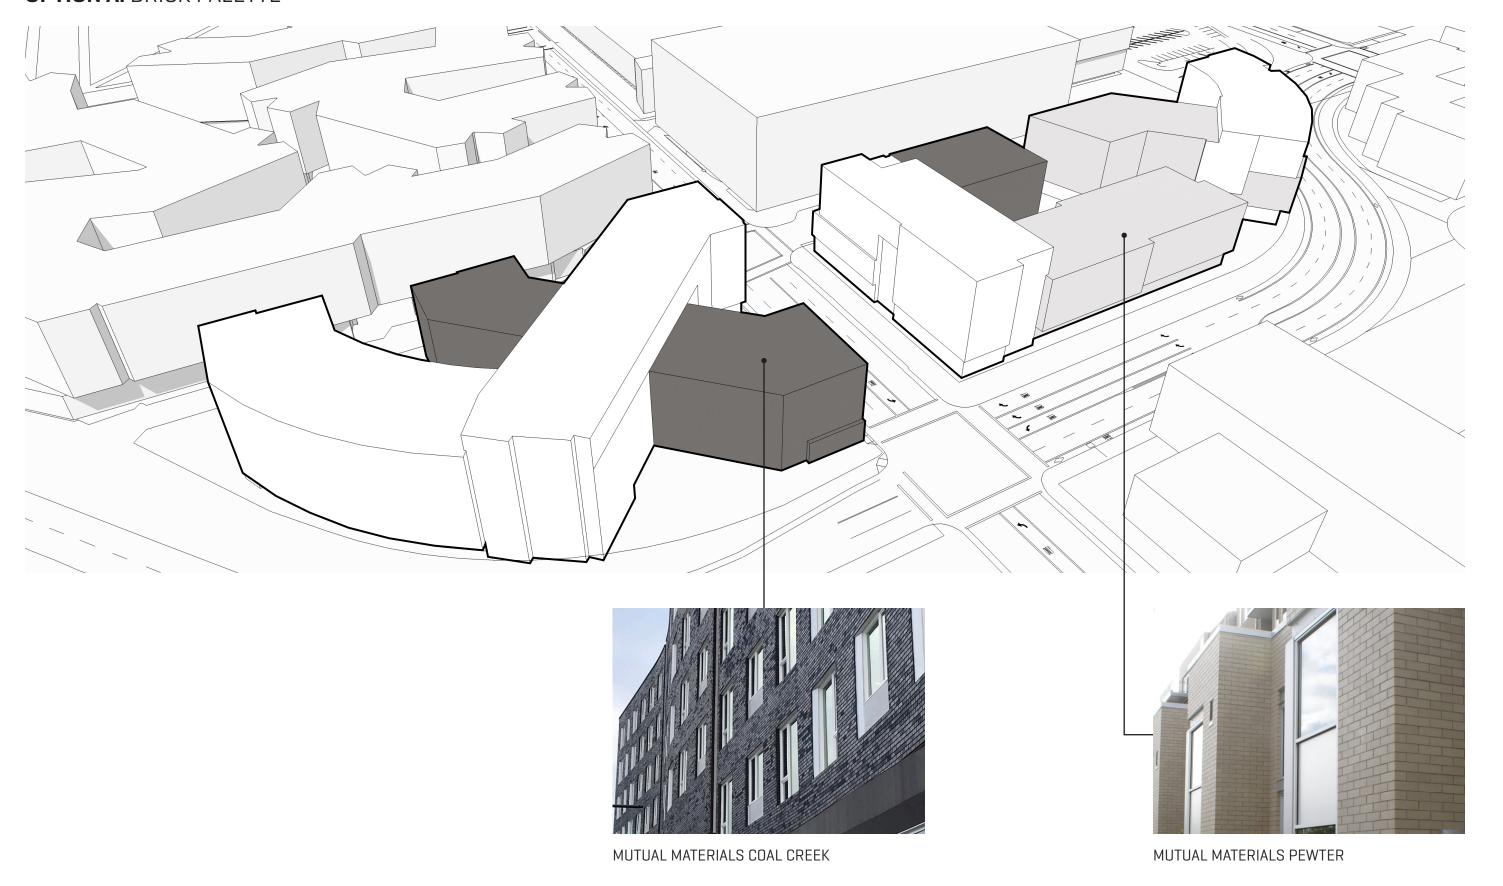

#### **OPTION A**

SOUTH BUILDING - DARK BRICK

MIDDLE BUILDING - HALF DARK/HALF LIGHT

NORTH BUILDING - LIGHT BRICK

### **OPTION A:** BRICK PALETTE