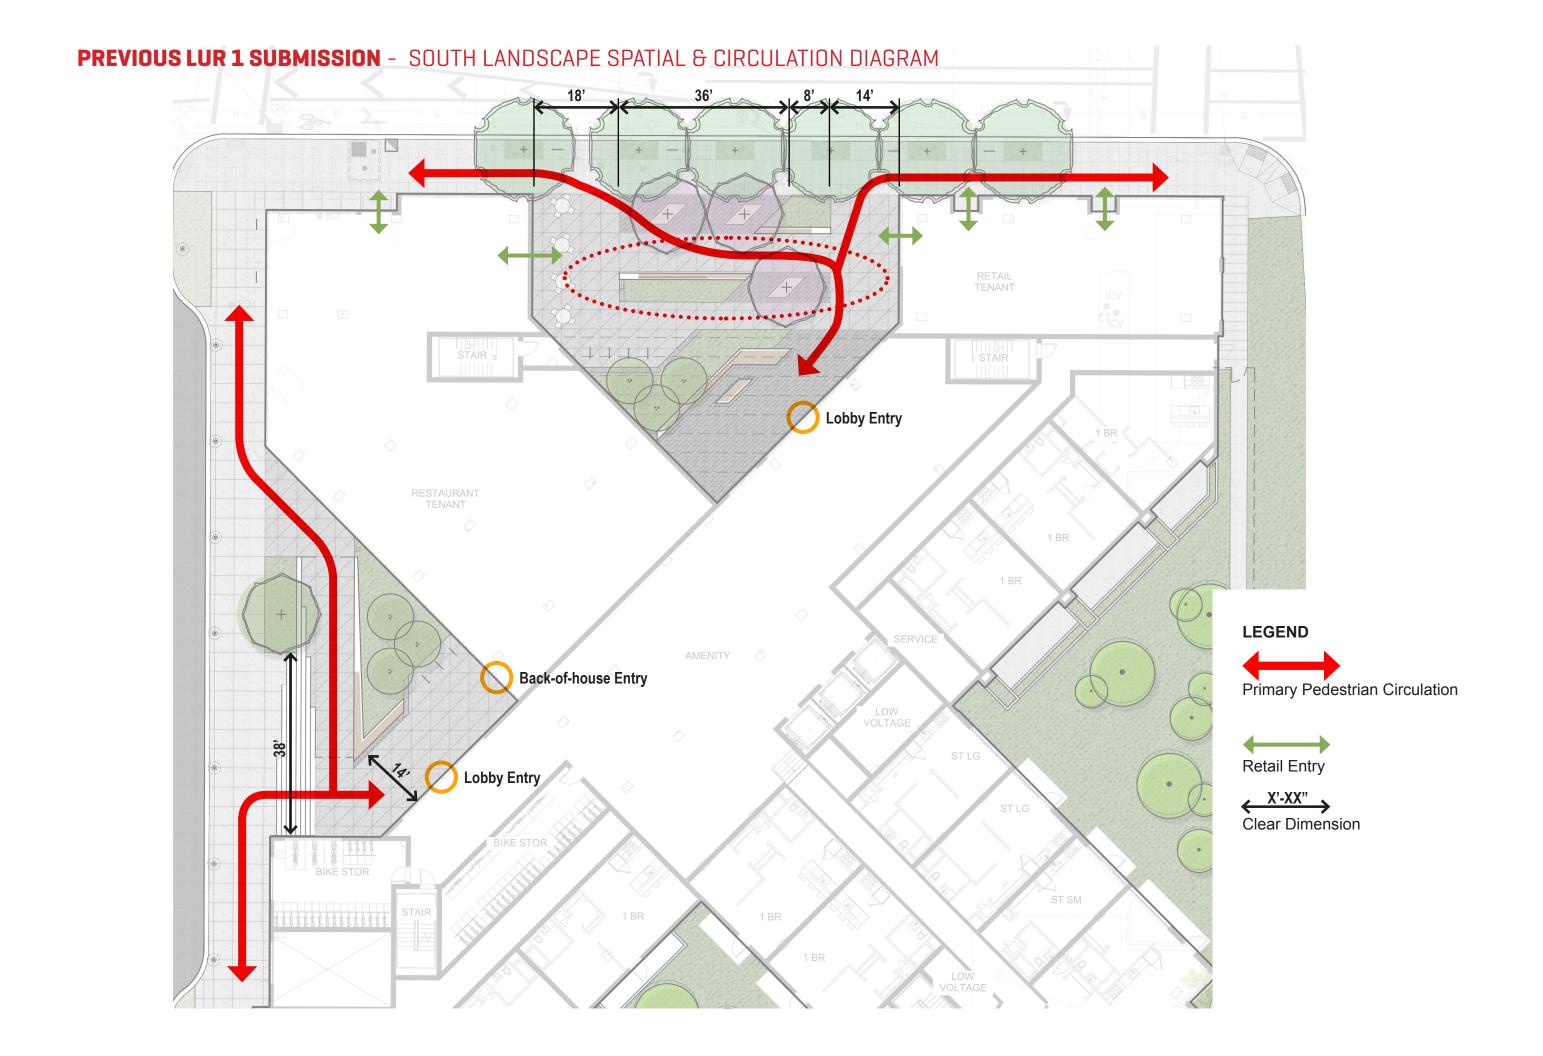

AVE CROSSWALK



# **PREVIOUS LUR 1 SUBMISSION** - NORTH SITE: WALKWAY BETWEEN MIDDLE AND NORTH BUILDINGS



**LUR 2** - NORTH SITE: WALKWAY BETWEEN MIDDLE AND NORTH BUILDINGS



# **PREVIOUS LUR 1 SUBMISSION** - NORTH SITE: WALKWAY BETWEEN MIDDLE AND NORTH BUILDINGS



**LUR 2** - NORTH SITE: WALKWAY BETWEEN MIDDLE AND NORTH BUILDINGS



# PREVIOUS LUR 1 SUBMISSION - NORTH SITE: WEST PLAZA AT 15TH DRIVE



**LUR 2** - NORTH SITE: WEST PLAZA AT 15TH DRIVE











#### PREVIOUS LUR 1 SUBMISSION - SOUTH LANDSCAPE AXONOMETRIC: WHAT WE HEARD



### LUR 2 - SOUTH LANDSCAPE RESPONSE

#### **LEGEND**

- In-grade planting
  Tree is stone paving
- Tree in crushed stone paving
- Wood seatwall
- Backed wood seatwall 5
- Raised planter (not a stormwater planter) Integrated wood bench with back







**LUR 2** - SOUTH SITE: LANDSCAPE AT MULTNOMAH ENTRY PLAZA



**LUR 2** - SOUTH SITE: LANDSCAPE AT NW PLAZA AT 15TH DR



## PREVIOUS LUR 1 SUBMISSION - SOUTH SITE: MULTNOMAH ENTRY PLAZA



**LUR 2** - SOUTH SITE: MULTNOMAH ENTRY PLAZA



## PREVIOUS LUR 1 SUBMISSION - SOUTH SITE: MULTNOMAH ENTRY PLAZA



**LUR 2** - SOUTH SITE: MULTNOMAH ENTRY PLAZA



# PREVIOUS LUR 1 SUBMISSION - SOUTH SITE: NW PLAZA AT 15TH DRIVE



**LUR 2** - SOUTH SITE: NW PLAZA AT 15TH DRIVE



1. BRICK FACADES

2. VIEW CORRIDOR

3. GROUND FLOOR RESIDENTIAL TYPOLOGY

4. LANDSCAPE DESIGN

5. GROUND FLOOR RESIDENTIAL FACADES

6. WEATHER PROTECTION

### PREVIOUS LUR 1 SUBMISSION - WALK-UP UNIT DETAIL















#### LUR 2 - OPTION 1: WALK-UP UNIT DETAIL









#### LUR 2 - OPTION 2: WALK-UP UNIT DETAIL