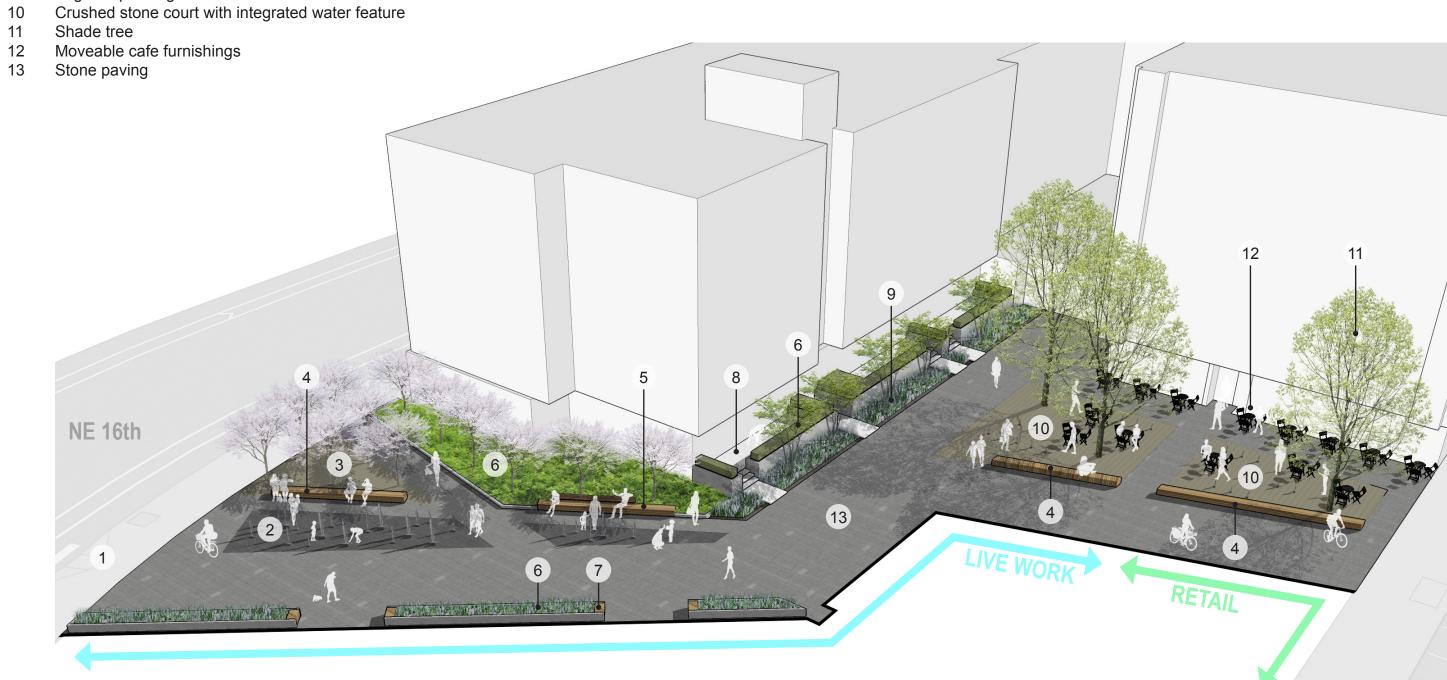

### LUR 2 - NORTH LANDSCAPE RESPONSE

#### **LEGEND**

- 1 Pedestrian crosswalk
- 2 Water feature in paving
- 3 Flowering tree grove in crushed stone paving
- 4 Wood seatwall
- 5 Backed wood seatwall
- 6 Raised planter (not a stormwater planter)
- 7 Integrated wood bench
- 8 Ground-level walk-up residential stoop
- 9 In-grade planting with small trees