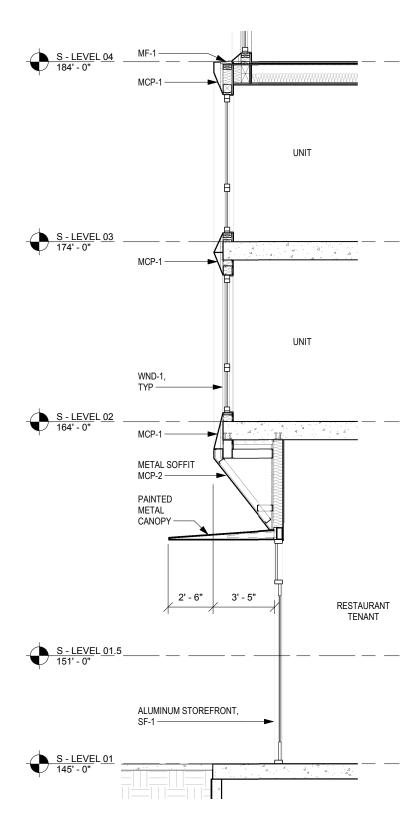

#### PREVIOUS LUR 1 SUBMISSION - WEATHER PROTECTION DETAIL

**LUR 2** - WEATHER PROTECTION DETAIL

1. BRICK FACADES

2. VIEW CORRIDOR

3. GROUND FLOOR RESIDENTIAL TYPOLOGY

4. LANDSCAPE DESIGN

5. GROUND FLOOR RESIDENTIAL FACADES