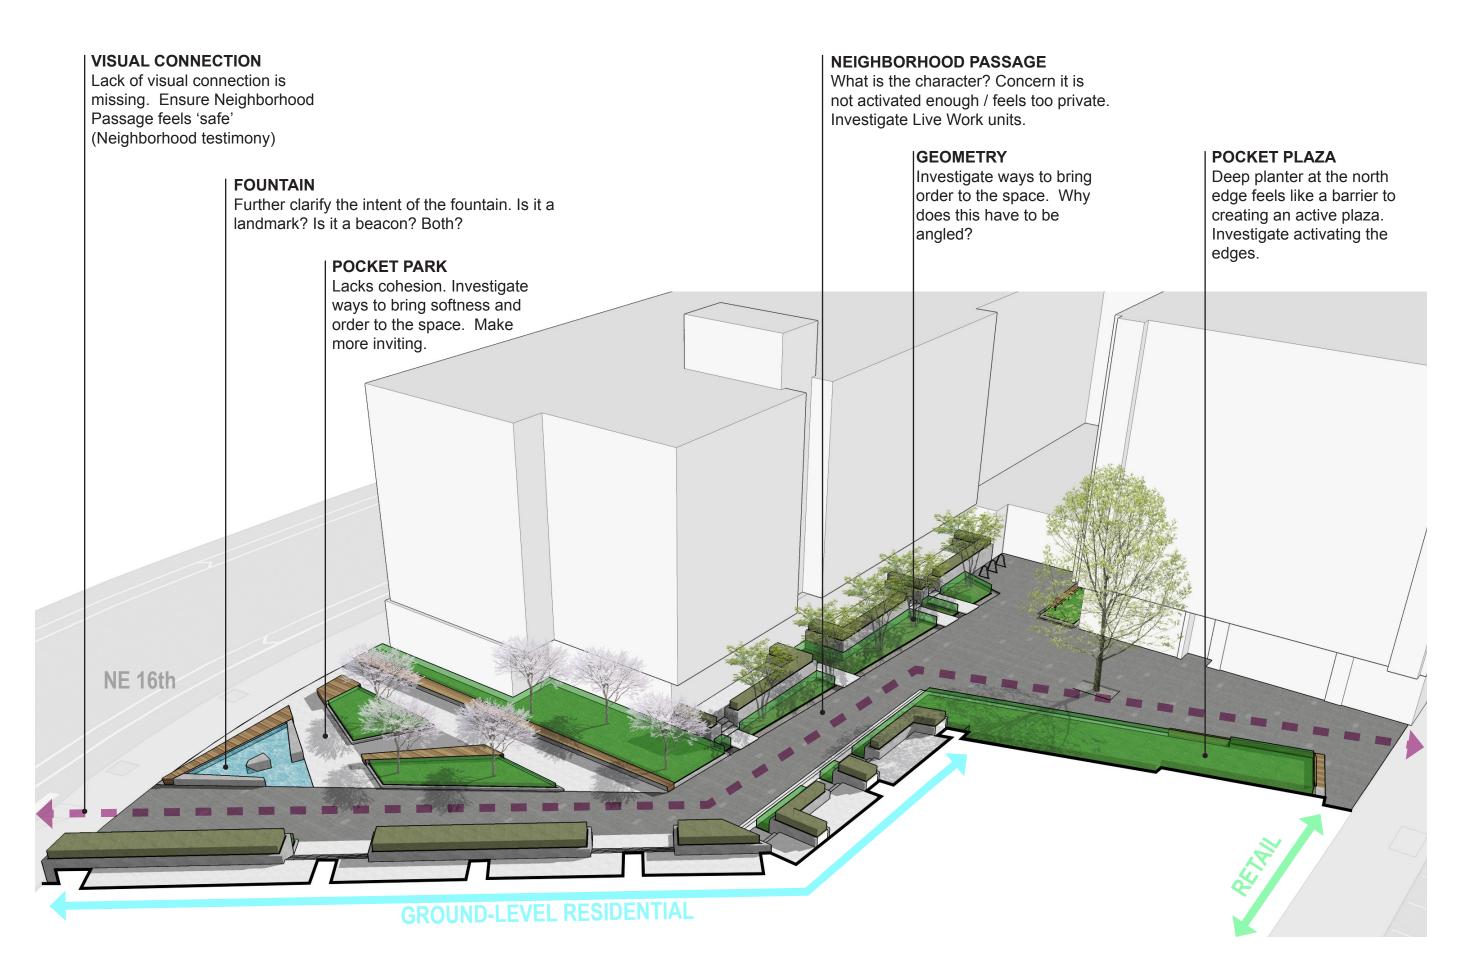

PLAZA AT MULTNOMAH



## PREVIOUS LUR 1 SUBMISSION - NORTH SITE, VIEW SOUTH ON 15TH DRIVE



## **OPTION A:** NORTH SITE, VIEW SOUTH ON 15TH DRIVE



### **OPTION B:** NORTH SITE, VIEW SOUTH ON 15TH DRIVE



### **OPTION C:** NORTH SITE, VIEW SOUTH ON 15TH DRIVE



# 2. VIEW CORRIDOR

3. GROUND FLOOR RESIDENTIAL TYPOLOGY

4. LANDSCAPE DESIGN

5. GROUND FLOOR RESIDENTIAL FACADES

#### NE 16TH AVE



NE 15TH DRIVE

#### NE 16TH AVE



NE 15TH DRIVE

2. VIEW CORRIDOR

# 3. GROUND FLOOR RESIDENTIAL TYPOLOGY

4. LANDSCAPE DESIGN

5. GROUND FLOOR RESIDENTIAL FACADES



PAGE C.10 OF LUR 1 SUBMISSION



2. VIEW CORRIDOR

3. GROUND FLOOR RESIDENTIAL TYPOLOGY

# 4. LANDSCAPE DESIGN

5. GROUND FLOOR RESIDENTIAL FACADES





#### PREVIOUS LUR 1 SUBMISSION - NORTH LANDSCAPE AXONOMETRIC: WHAT WE HEARD



### LUR 2 - NORTH LANDSCAPE RESPONSE

#### **LEGEND**

- 1 Pedestrian crosswalk
- 2 Water feature in paving
- 3 Flowering tree grove in crushed stone paving
- 4 Wood seatwall
- 5 Backed wood seatwall
- 6 Raised planter (not a stormwater planter)
- 7 Integrated wood bench
- 8 Ground-level walk-up residential stoop
- 9 In-grade planting with small trees











**LUR 2** - NORTH SITE: LANDSCAPE AT NE PLAZA AT 16TH AVE



**LUR 2** - NORTH SITE: LANDSCAPE AT NE PLAZA AT 16TH AVE



**LUR 2** - NORTH SITE: LANDSCAPE WEST PLAZA AT 15TH DRIVE



PREVIOUS LUR 1 SUBMISSION - NORTH SITE: NE PLAZA AT 16TH AVE CROSSWALK



**LUR 2** - NORTH SITE: NE PLAZA AT 16TH AVE CROSSWALK



PREVIOUS LUR 1 SUBMISSION - NORTH SITE: NE PLAZA AT 16TH AVE CROSSWALK



**LUR 2** - NORTH SITE: NE PLAZA AT 16TH AV