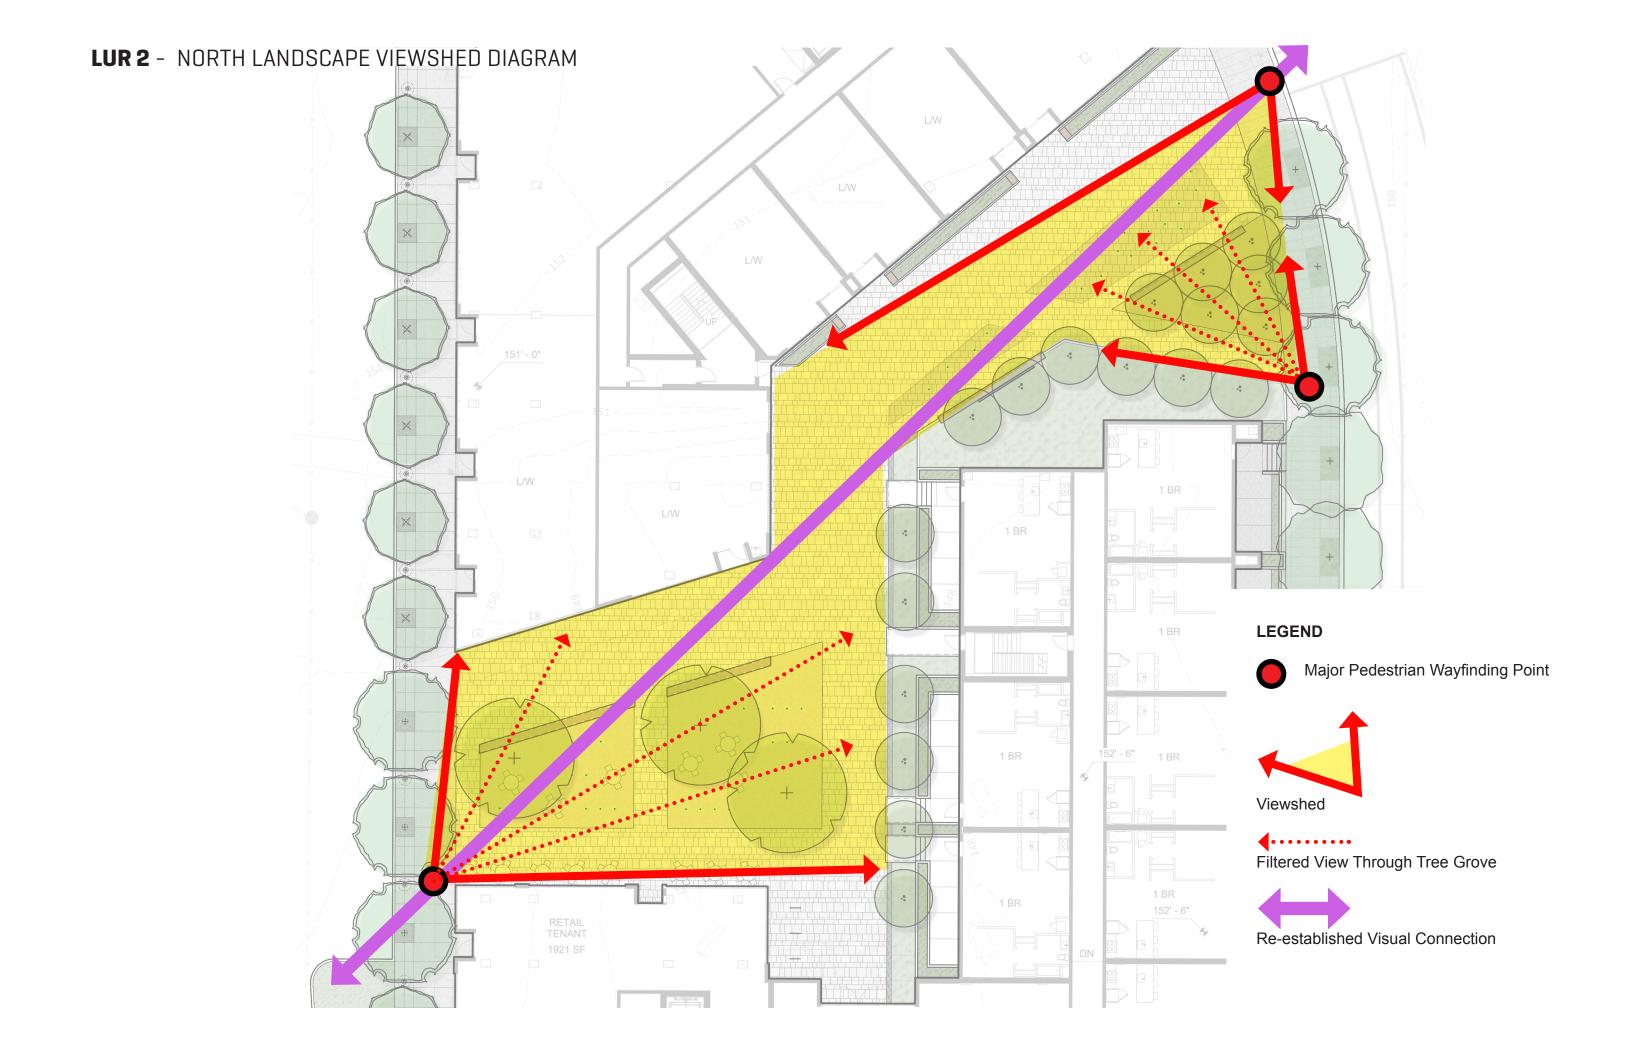

### LUR 2 - NORTH LANDSCAPE RESPONSE

#### **LEGEND**

- 1 Pedestrian crosswalk
- 2 Water feature in paving
- 3 Flowering tree grove in crushed stone paving
- 4 Wood seatwall
- 5 Backed wood seatwall
- 6 Raised planter (not a stormwater planter)
- 7 Integrated wood bench
- 8 Ground-level walk-up residential stoop
- 9 In-grade planting with small trees