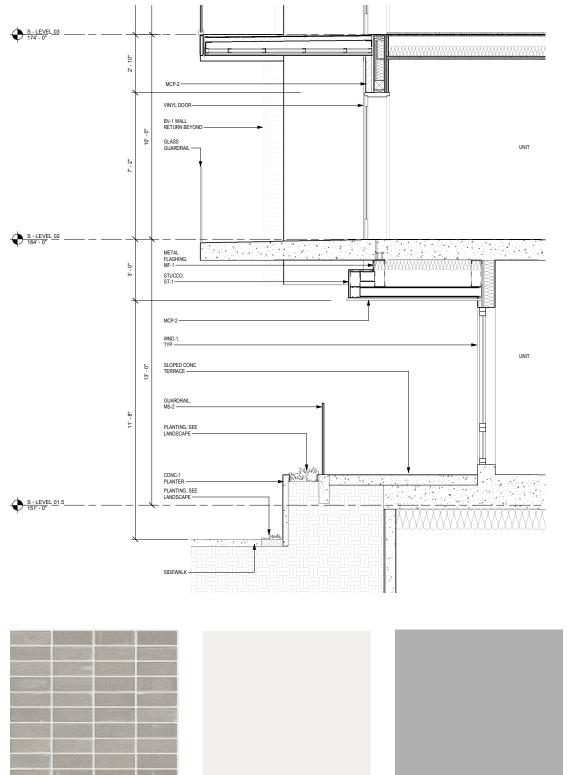

### PREVIOUS LUR 1 SUBMISSION - WALK-UP UNIT DETAIL

#### LUR 2 - OPTION 1: WALK-UP UNIT DETAIL

#### LUR 2 - OPTION 2: WALK-UP UNIT DETAIL