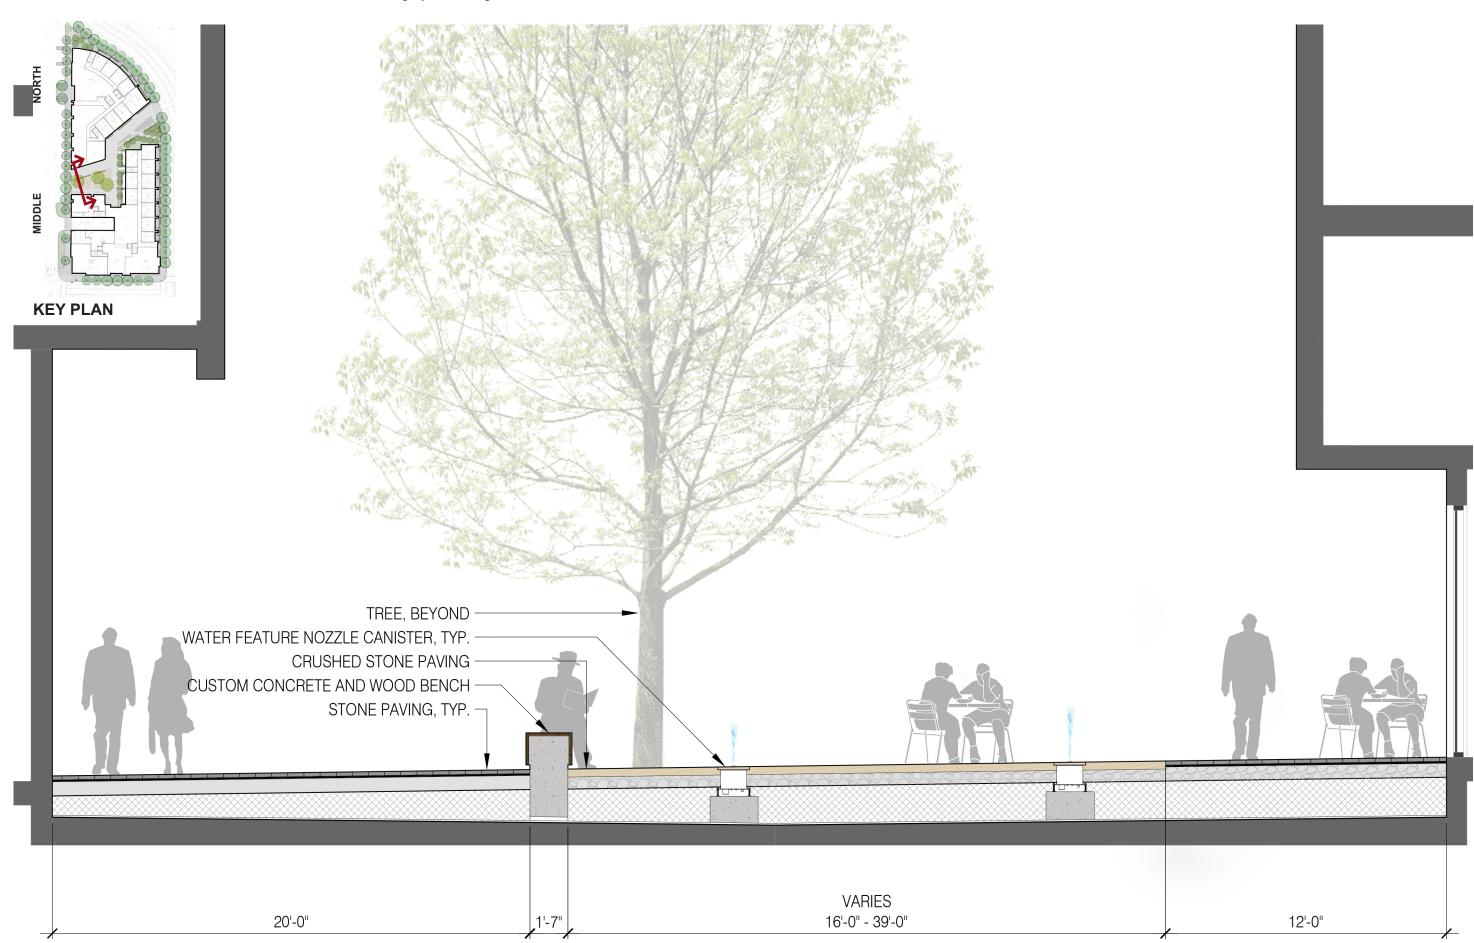

## PREVIOUS LUR 1 SUBMISSION - NORTH SITE- POCKET PARK (1/8"=1')

LUR 2 - NORTH SITE- POCKET PARK [1/8"=1']