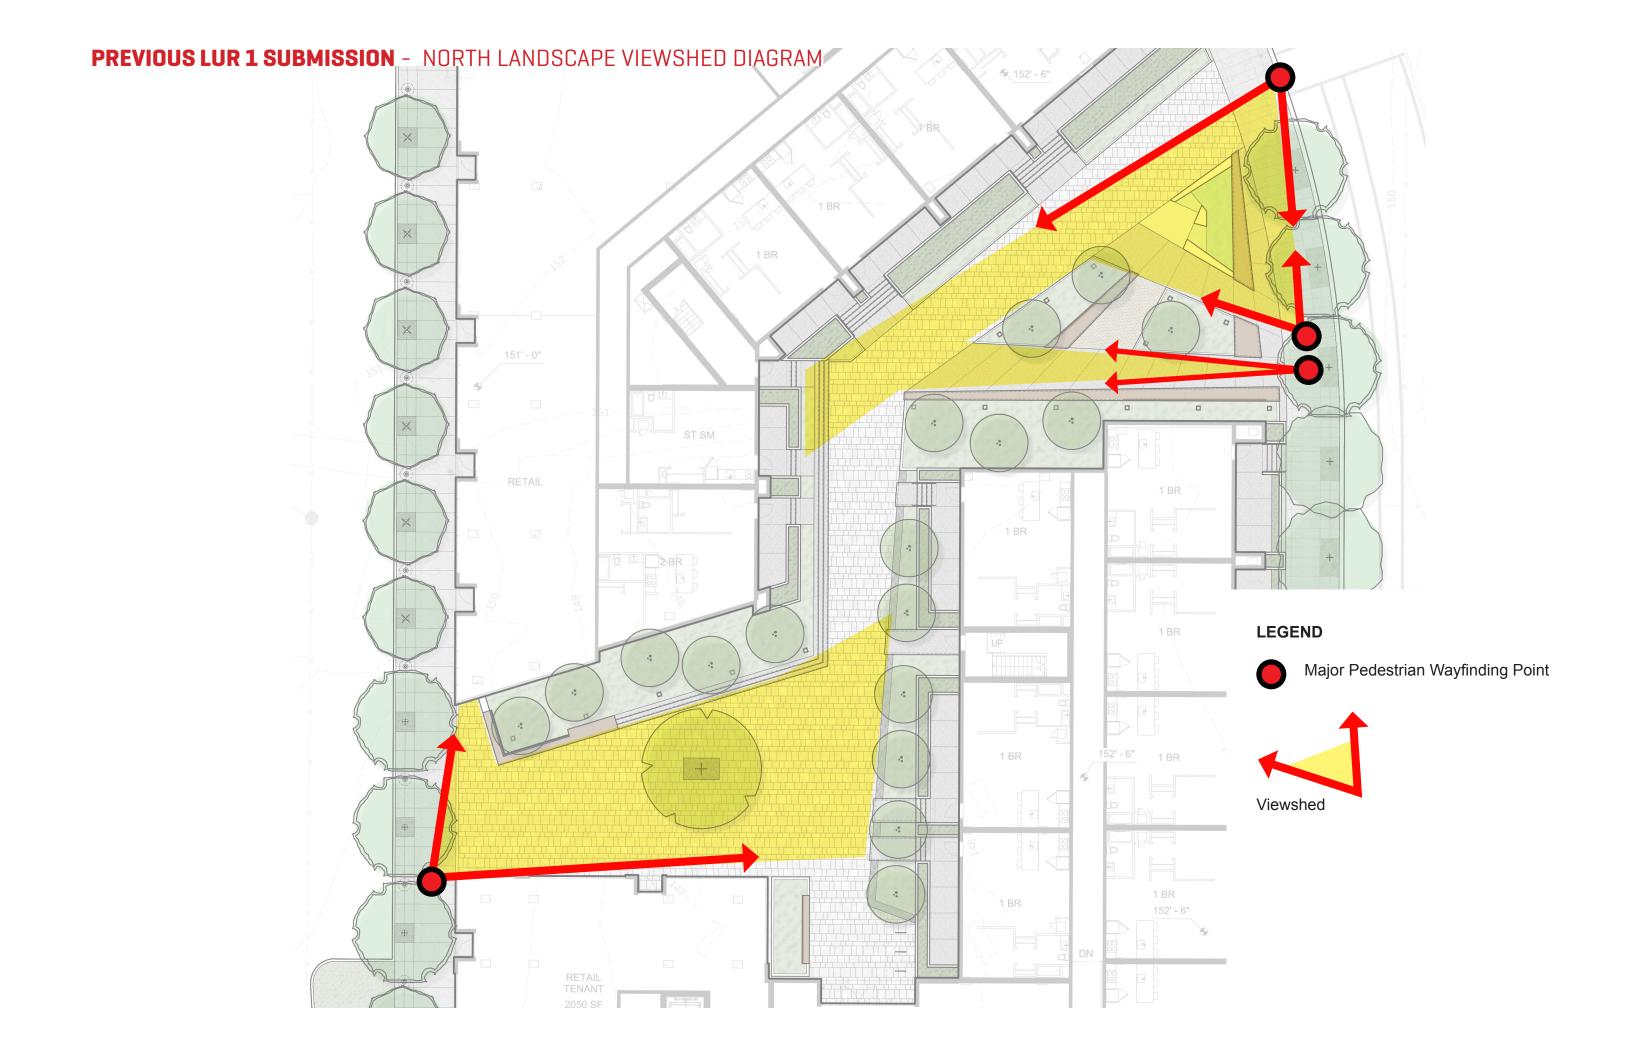

#### PREVIOUS LUR 1 SUBMISSION - NORTH LANDSCAPE AXONOMETRIC: WHAT WE HEARD

#### **LEGEND**

- 1 Pedestrian crosswalk
- 2 Water feature in paving
- 3 Flowering tree grove in crushed stone paving
- 4 Wood seatwall
- 5 Backed wood seatwall
- 6 Raised planter (not a stormwater planter)
- 7 Integrated wood bench
- 8 Ground-level walk-up residential stoop
- 9 In-grade planting with small trees