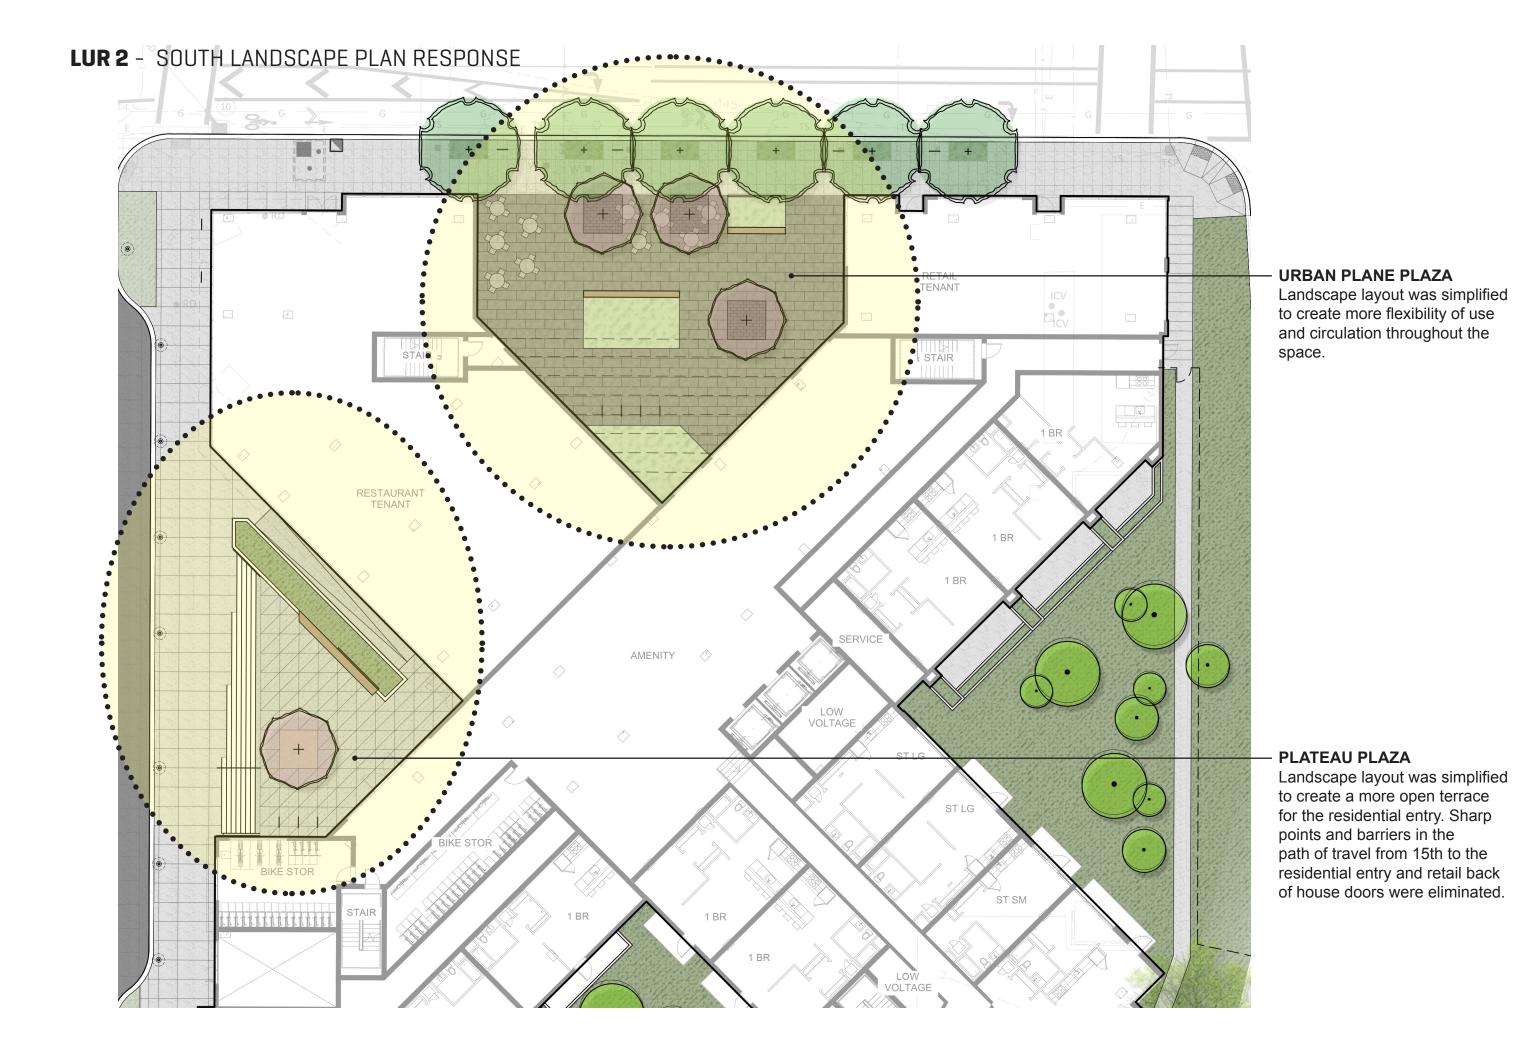

PLAZA AT 16TH AVE



**LUR 2** - NORTH SITE: LANDSCAPE WEST PLAZA AT 15TH DRIVE



PREVIOUS LUR 1 SUBMISSION - NORTH SITE: NE PLAZA AT 16TH AVE CROSSWALK



**LUR 2** - NORTH SITE: NE PLAZA AT 16TH AVE CROSSWALK



PREVIOUS LUR 1 SUBMISSION - NORTH SITE: NE PLAZA AT 16TH AVE CROSSWALK



**LUR 2** - NORTH SITE: NE PLAZA AT 16TH AVE CROSSWALK



# **PREVIOUS LUR 1 SUBMISSION** - NORTH SITE: WALKWAY BETWEEN MIDDLE AND NORTH BUILDINGS



**LUR 2** - NORTH SITE: WALKWAY BETWEEN MIDDLE AND NORTH BUILDINGS



# **PREVIOUS LUR 1 SUBMISSION** - NORTH SITE: WALKWAY BETWEEN MIDDLE AND NORTH BUILDINGS



**LUR 2** - NORTH SITE: WALKWAY BETWEEN MIDDLE AND NORTH BUILDINGS



# PREVIOUS LUR 1 SUBMISSION - NORTH SITE: WEST PLAZA AT 15TH DRIVE



**LUR 2** - NORTH SITE: WEST PLAZA AT 15TH DRIVE











#### PREVIOUS LUR 1 SUBMISSION - SOUTH LANDSCAPE AXONOMETRIC: WHAT WE HEARD



### LUR 2 - SOUTH LANDSCAPE RESPONSE

#### **LEGEND**

- In-grade planting
  Tree is stone paving
- Tree in crushed stone paving
- Wood seatwall
- Backed wood seatwall 5
- Raised planter (not a stormwater planter) Integrated wood bench with back







**LUR 2** - SOUTH SITE: LANDSCAPE AT MULTNOMAH ENTRY PLAZA



**LUR 2** - SOUTH SITE: LANDSCAPE AT NW PLAZA AT 15TH DR



## PREVIOUS LUR 1 SUBMISSION - SOUTH SITE: MULTNOMAH ENTRY PLAZA



**LUR 2** - SOUTH SITE: MULTNOMAH ENTRY PLAZA



## PREVIOUS LUR 1 SUBMISSION - SOUTH SITE: MULTNOMAH ENTRY PLAZA



**LUR 2** - SOUTH SITE: MULTNOMAH ENTRY PLAZA



# PREVIOUS LUR 1 SUBMISSION - SOUTH SITE: NW PLAZA AT 15TH DRIVE



**LUR 2** - SOUTH SITE: NW PLAZA AT 15TH D