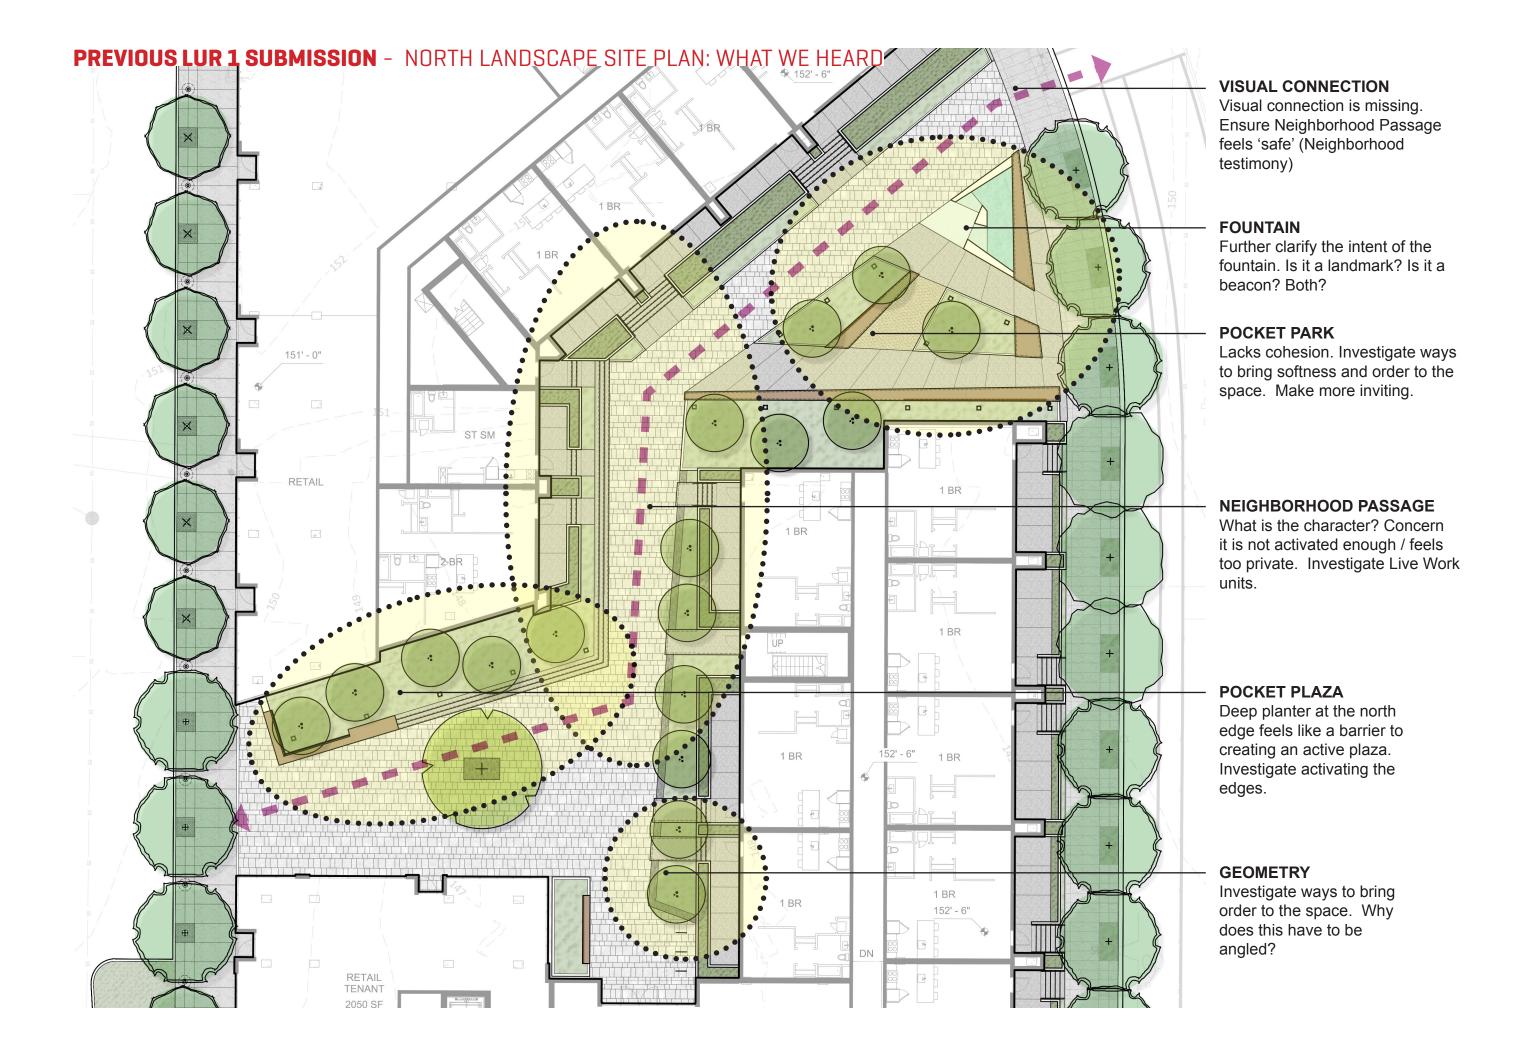

#### PREVIOUS LUR 1 SUBMISSION - NORTH LANDSCAPE AXONOMETRIC: WHAT WE HEARD

#### **LEGEND**

- 1 Pedestrian crosswalk
- 2 Water feature in paving
- 3 Flowering tree grove in crushed stone paving
- 4 Wood seatwall
- 5 Backed wood seatwall
- 6 Raised planter (not a stormwater planter)
- 7 Integrated wood bench
- 8 Ground-level walk-up residential stoop
- 9 In-grade planting with small trees