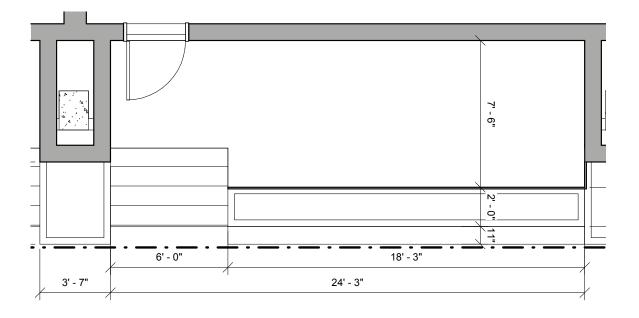

#### PREVIOUS LUR 1 SUBMISSION - WALK-UP UNIT ENTRY

**LUR 2** - OPTION 1: WALK-UP UNIT ENTRY

**LUR 2** - OPTION 2: WALK-UP UNIT ENTRY