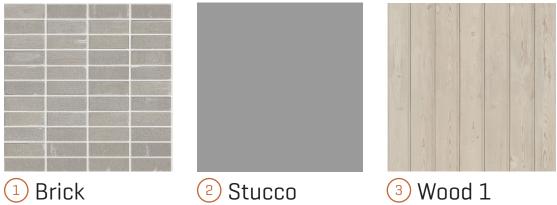

#### **BRICK PALETTE OPTIONS**

### PREVIOUS LUR 1 SUBMISSION - BRICK PALETTE

ENDICOTT MANGANESE IRONSPOT

### **OPTION A:** BRICK PALETTE

### **OPTION B:** BRICK PALETTE

### **OPTION C:** BRICK PALETTE

PREVIOUS LUR 1 SUBMISSION - NORTH SITE, NE PLAZA AT 16TH AVE CROSSWALK

**OPTION A:** NORTH SITE, NE PLAZA AT 16TH AVE CROSSWALK

**OPTION B:** NORTH SITE, NE PLAZA AT 16TH AVE CROSSWALK