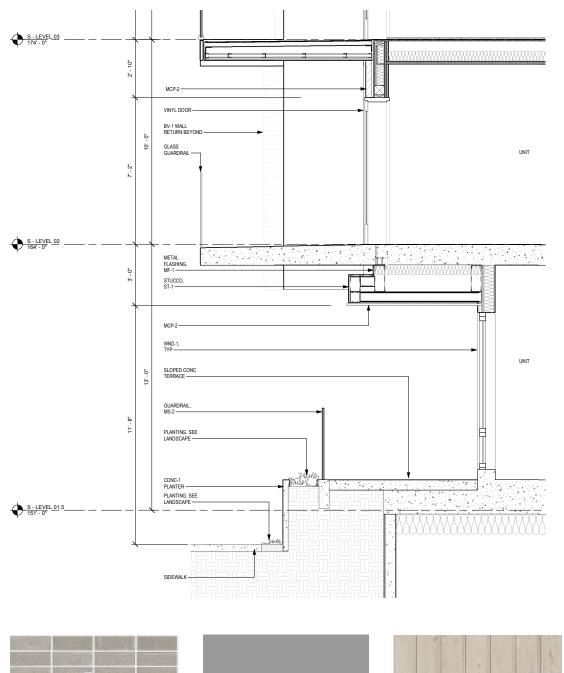

### PREVIOUS LUR 1 SUBMISSION - WALK-UP UNIT DETAIL

#### LUR 2 - OPTION 1: WALK-UP UNIT DETAIL

#### LUR 2 - OPTION 2: WALK-UP UNIT DETAIL