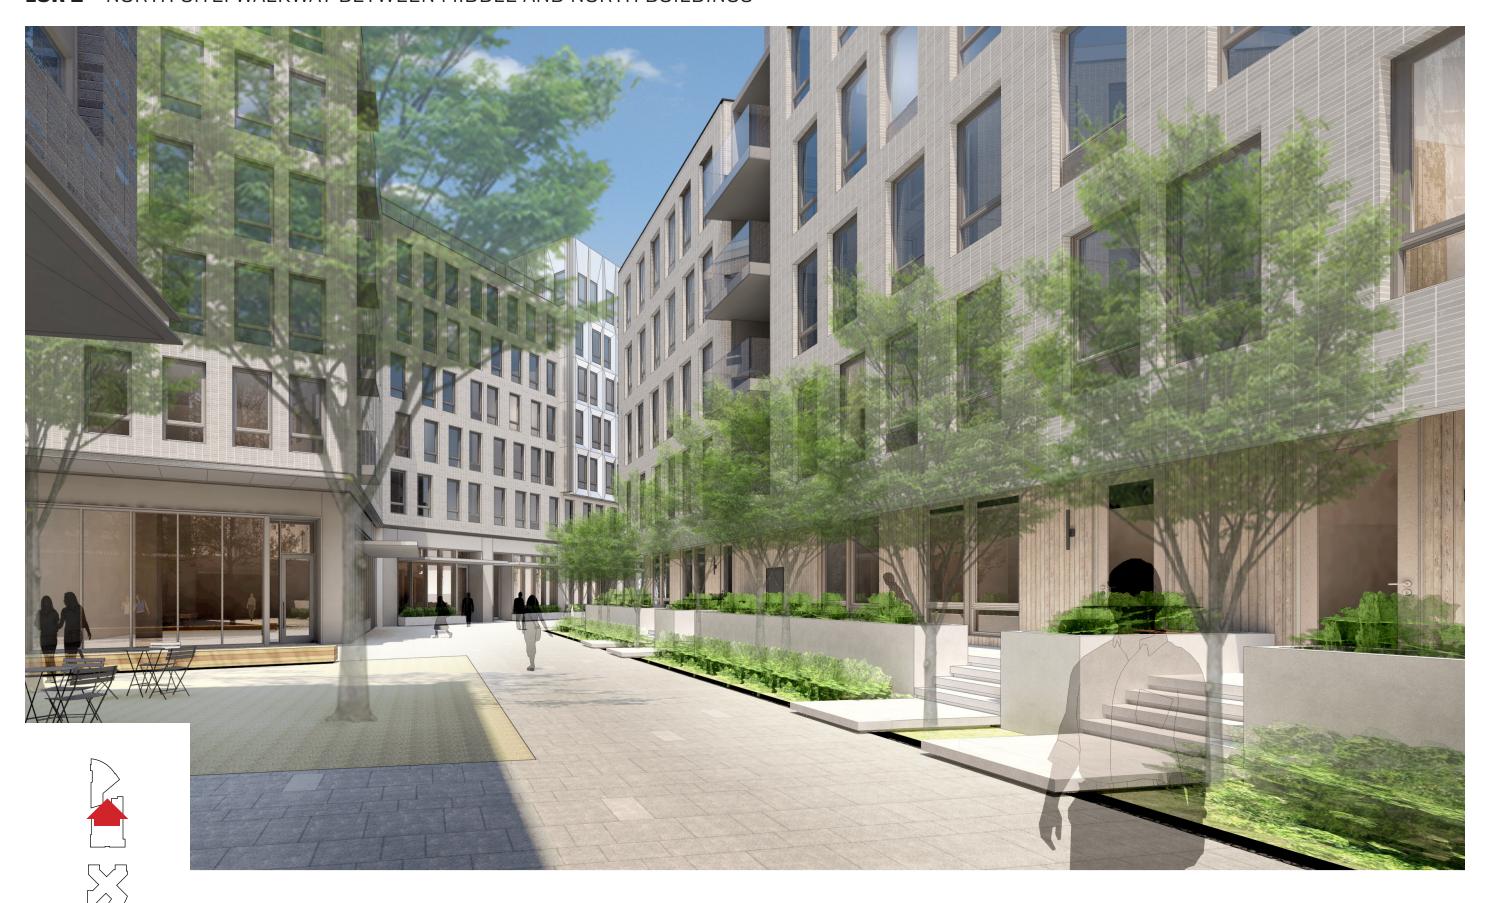

# **PREVIOUS LUR 1 SUBMISSION** - NORTH SITE: WALKWAY BETWEEN MIDDLE AND NORTH BUILDINGS

**LUR 2** - NORTH SITE: WALKWAY BETWEEN MIDDLE AND NORTH BUILDINGS