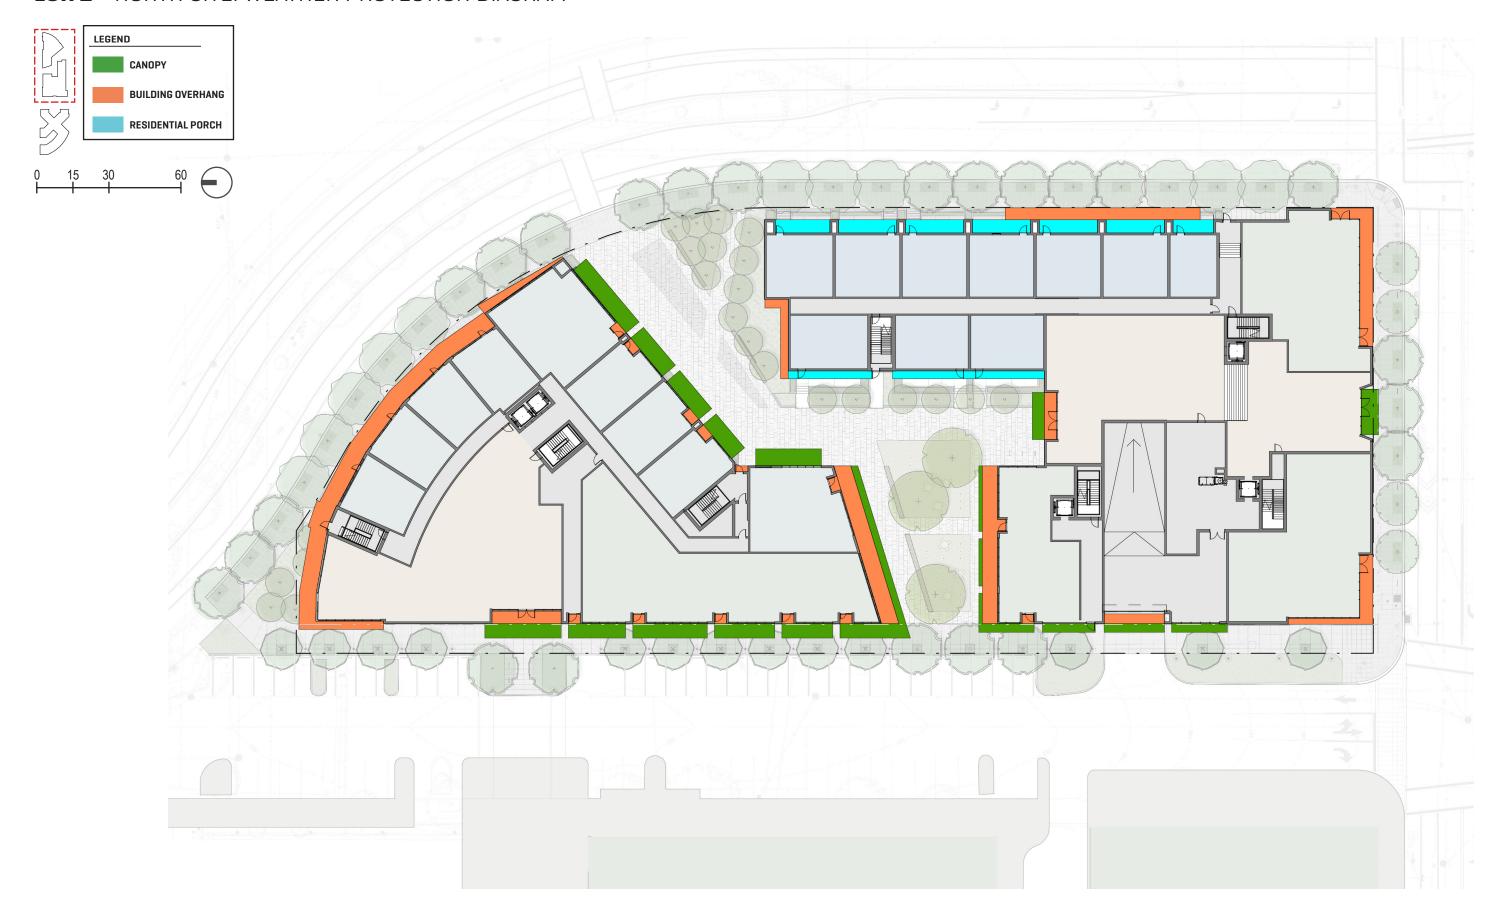

#### PREVIOUS LUR 1 SUBMISSION - NORTH SITE: WEATHER PROTECTION DIAGRAM

LUR 2 - NORTH SITE: WEATHER PROTECTION DIAGRAM