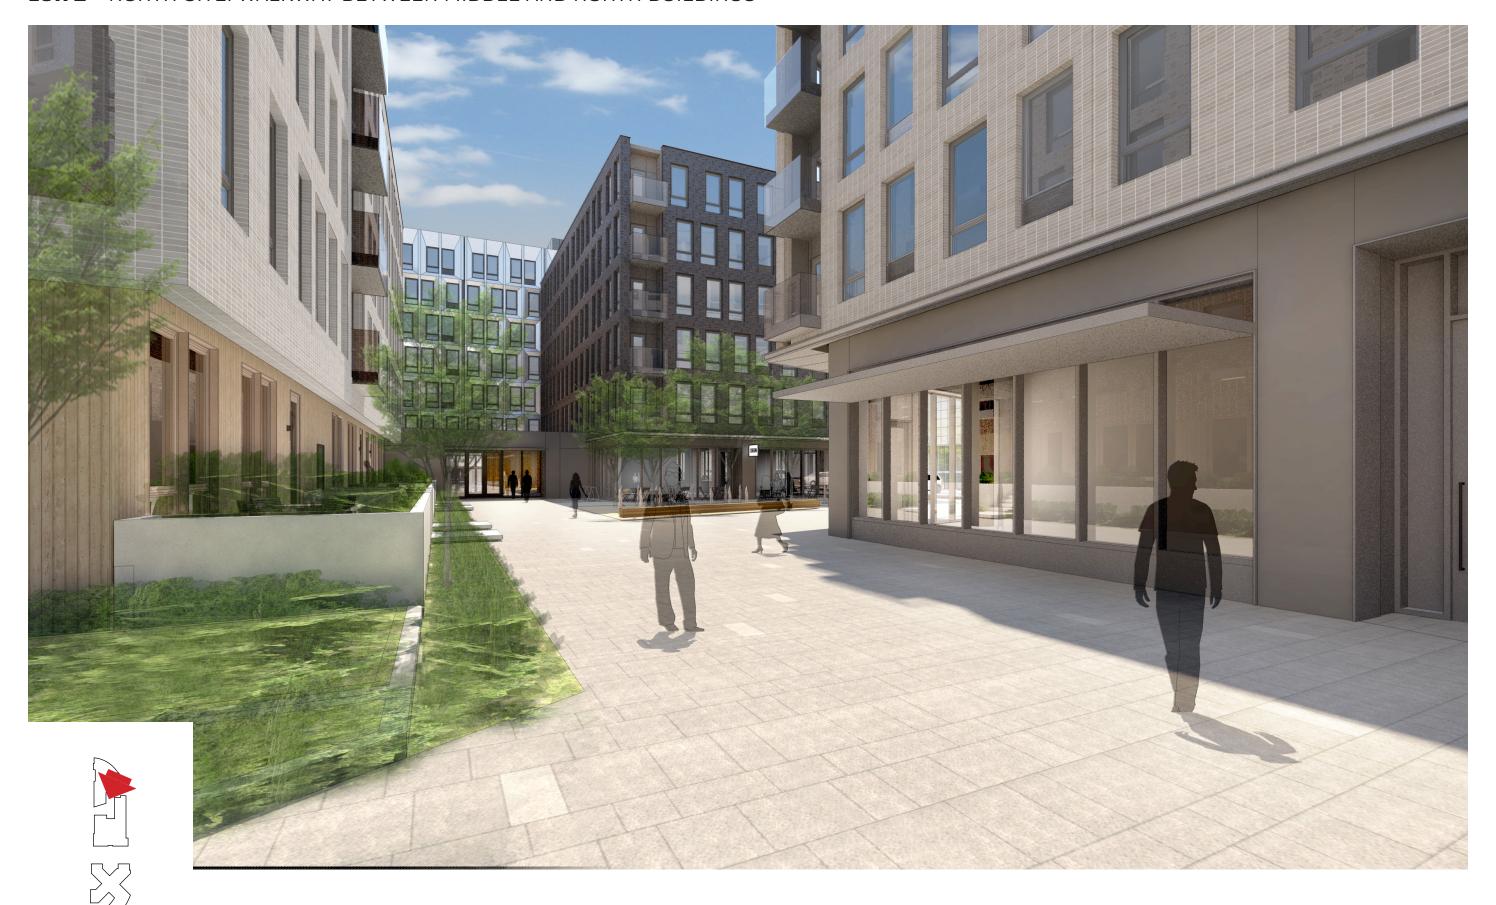

# **PREVIOUS LUR 1 SUBMISSION** - NORTH SITE: WALKWAY BETWEEN MIDDLE AND NORTH BUILDINGS

**LUR 2** - NORTH SITE: WALKWAY BETWEEN MIDDLE AND NORTH BUILDINGS