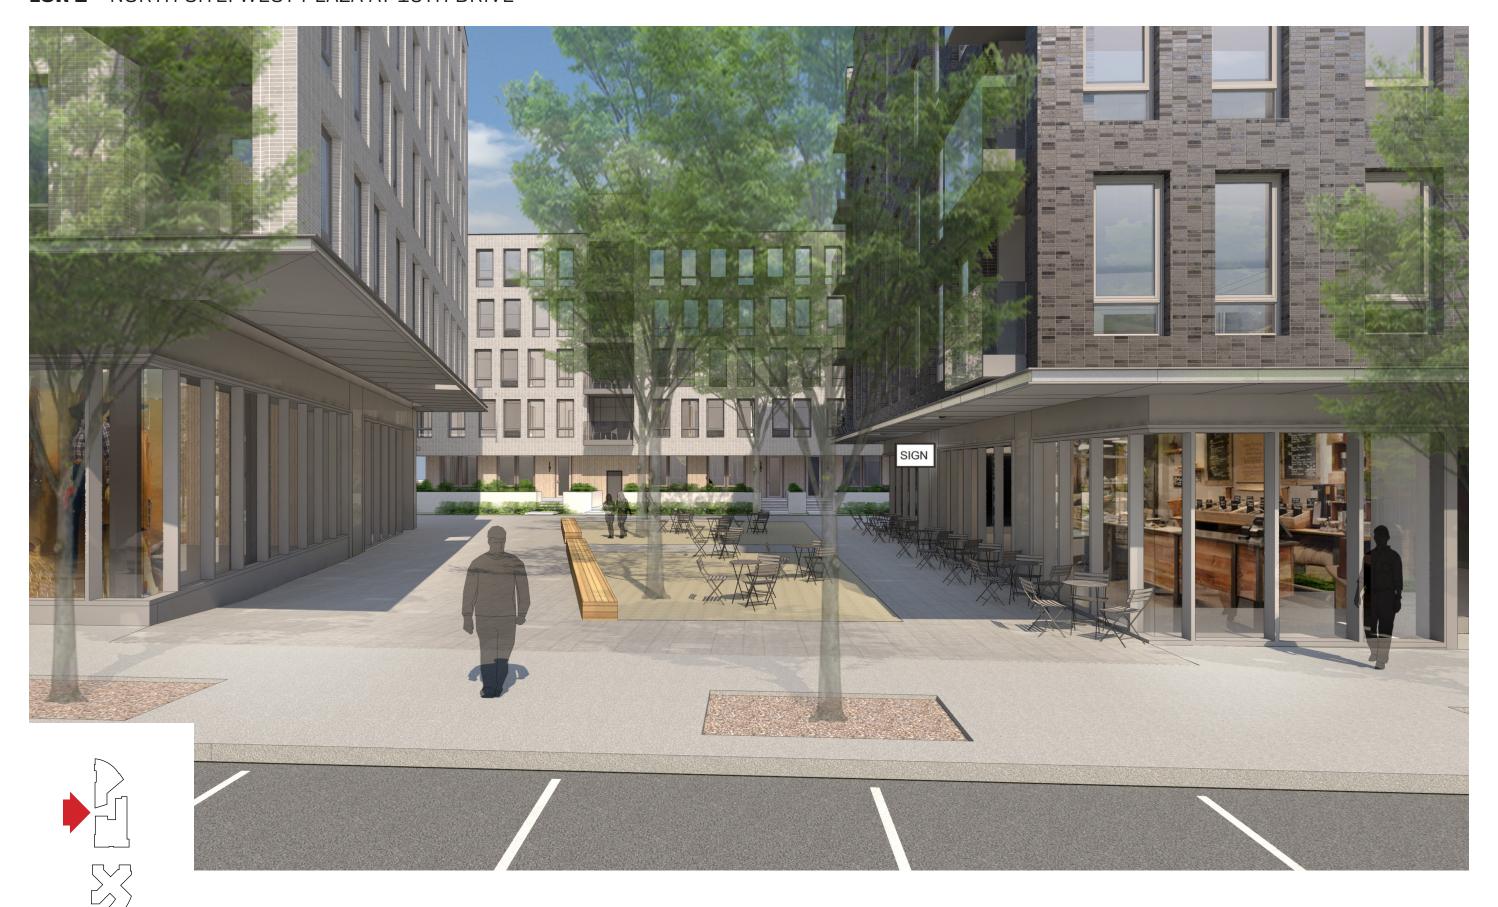

# PREVIOUS LUR 1 SUBMISSION - NORTH SITE: WEST PLAZA AT 15TH DRIVE

**LUR 2** - NORTH SITE: WEST PLAZA AT 15TH DRIVE