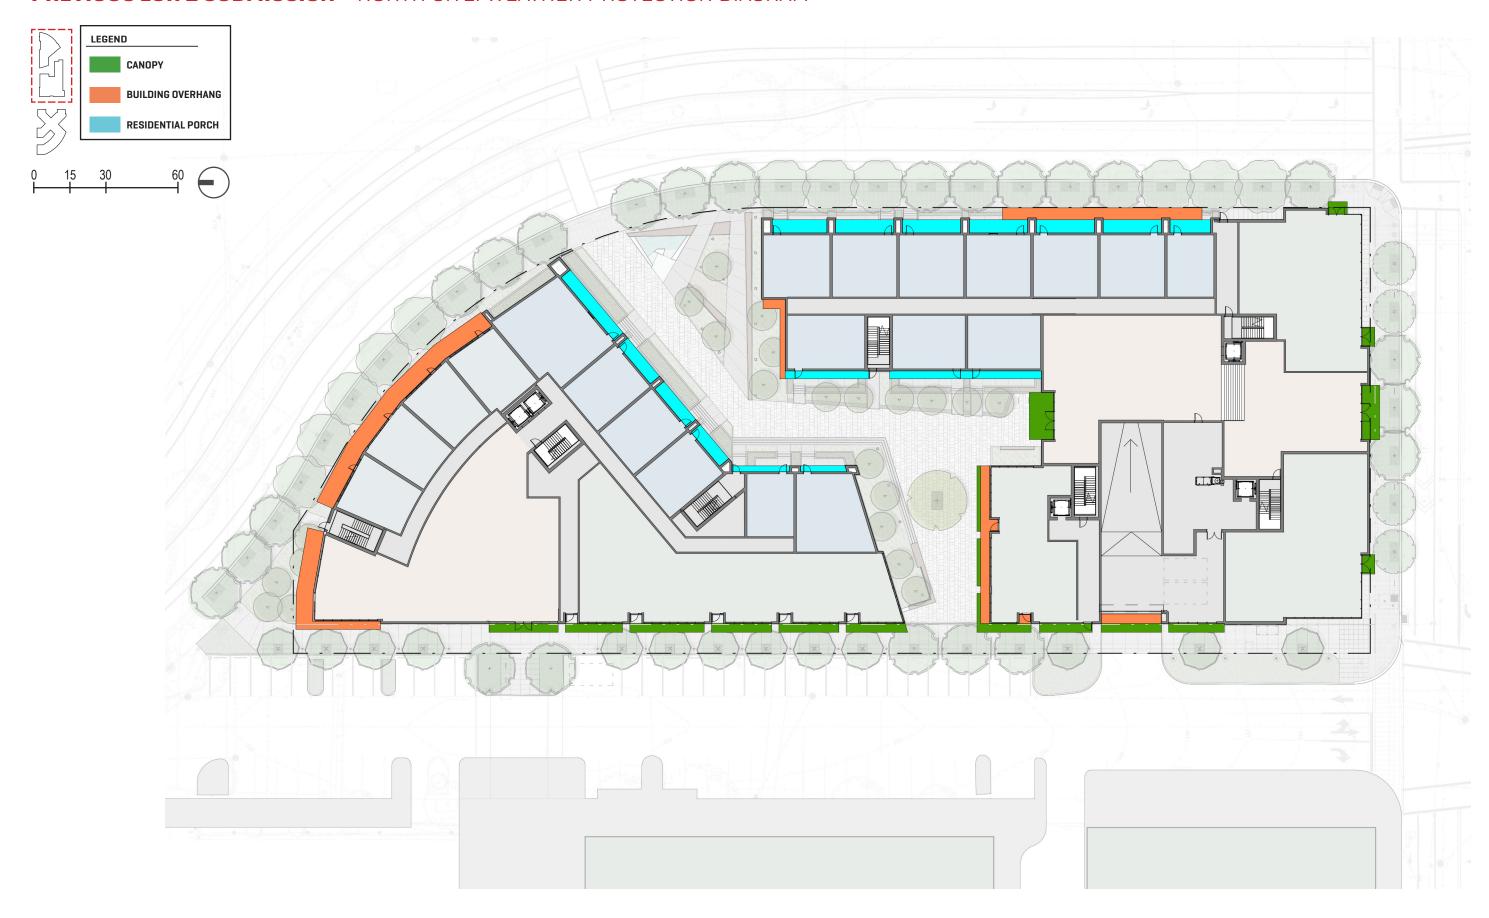

#### PREVIOUS LUR 1 SUBMISSION - NORTH SITE: WEATHER PROTECTION DIAGRAM

LUR 2 - NORTH SITE: WEATHER PROTECTION DIAGRAM