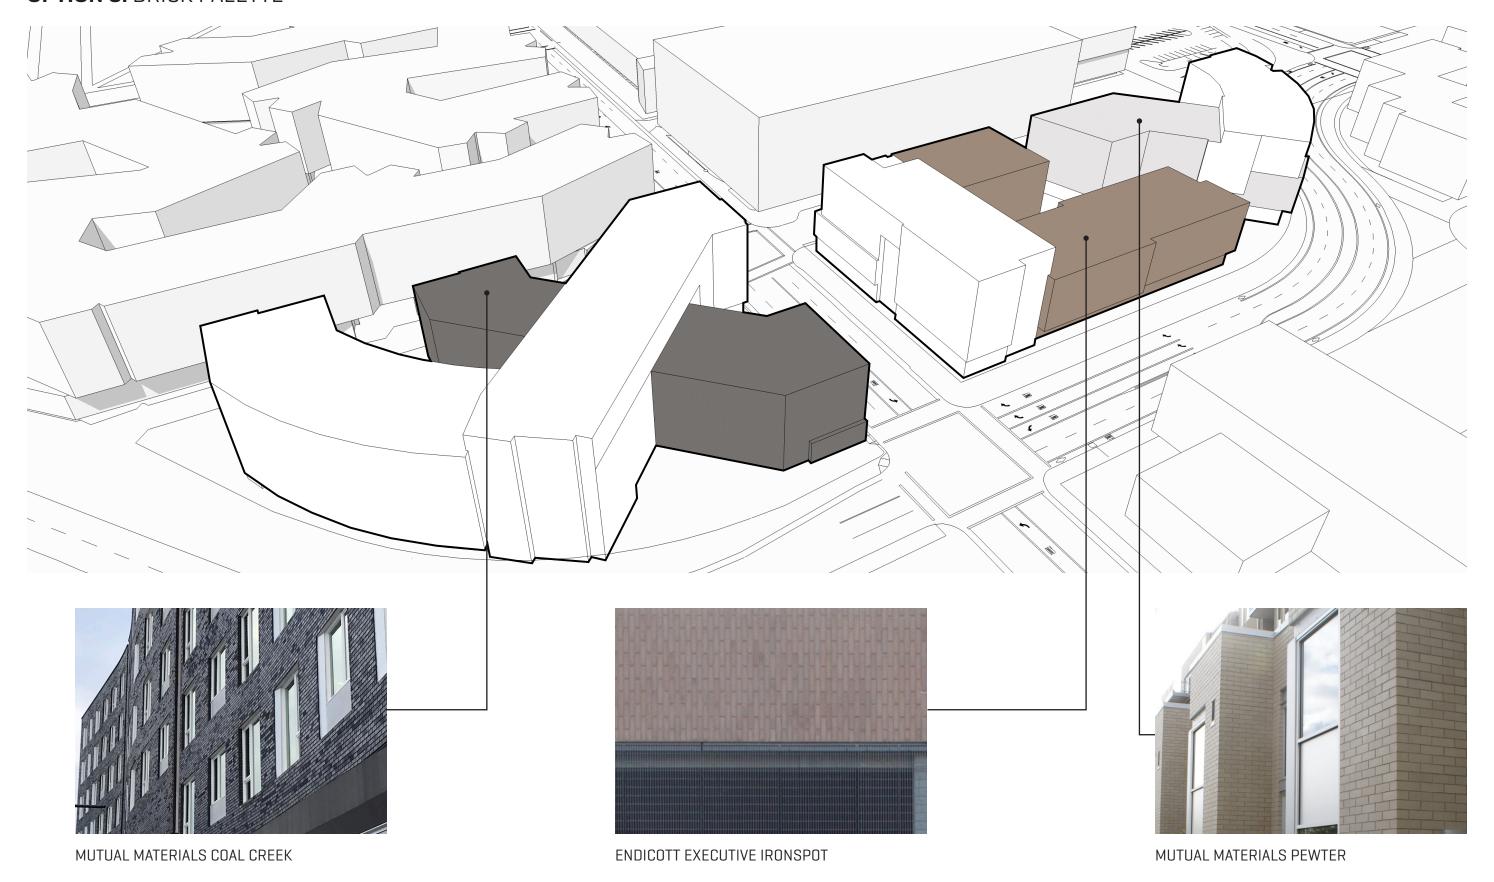

#### **OPTION C**

SOUTH BUILDING - DARK BRICK

MIDDLE BUILDING - MEDIUM BRICK

NORTH BUILDING - LIGHT BRICK

### **OPTION C:** BRICK PALETTE

PREVIOUS LUR 1 SUBMISSION - NORTH SITE, NE PLAZA AT 16TH AVE CROSSWALK

**OPTION A:** NORTH SITE, NE PLAZA AT 16TH AVE CROSSWALK

**OPTION B:** NORTH SITE, NE PLAZA AT 16TH AVE CROSSWALK