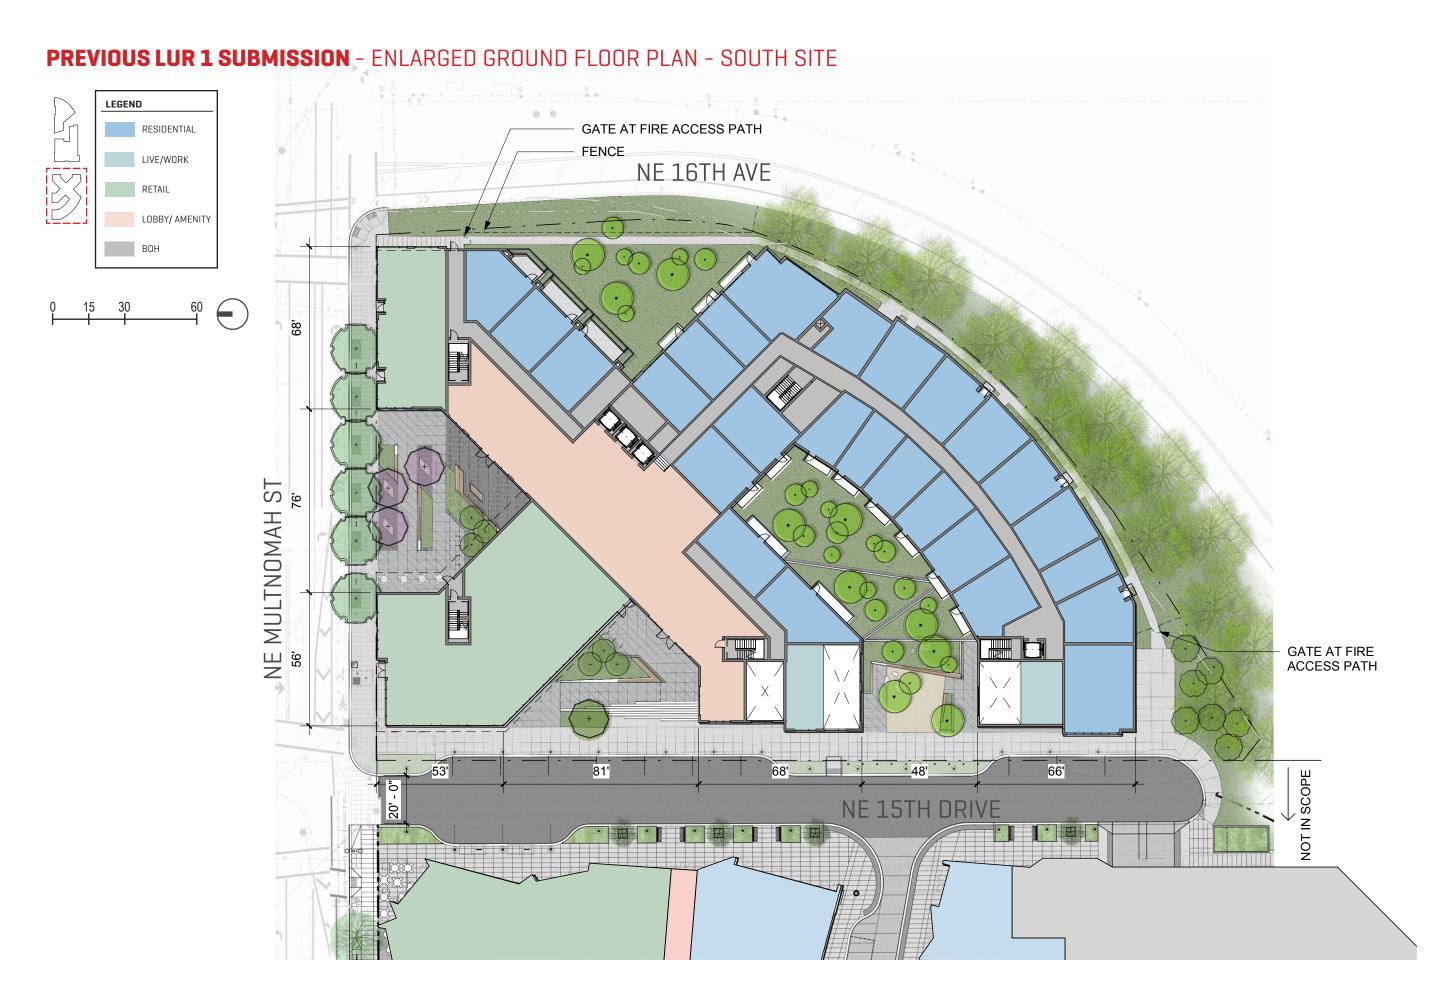

#### **PREVIOUS LUR 1 SUBMISSION**

SOUTH BUILDING - DARK BRICK

MIDDLE BUILDING - DARK BRICK

NORTH BUILDING - DARK BRICK