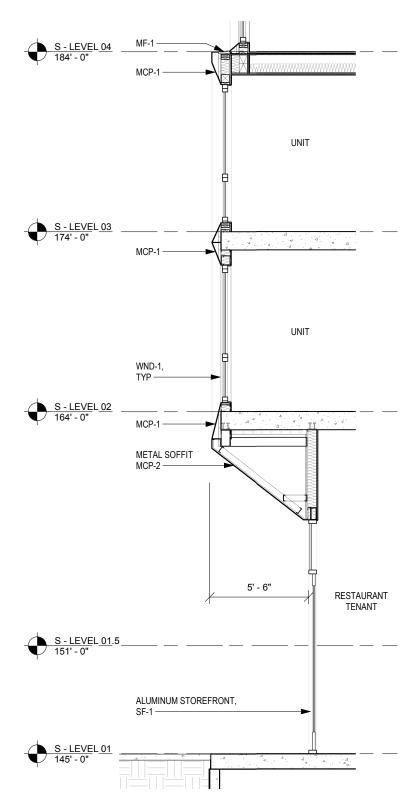

#### PREVIOUS LUR 1 SUBMISSION - WEATHER PROTECTION DETAIL

**LUR 2** - WEATHER PROTECTION DETAIL

1. BRICK FACADES

2. VIEW CORRIDOR

3. GROUND FLOOR RESIDENTIAL TYPOLOGY

4. LANDSCAPE DESIGN

5. GROUND FLOOR RESIDENTIAL FACADES