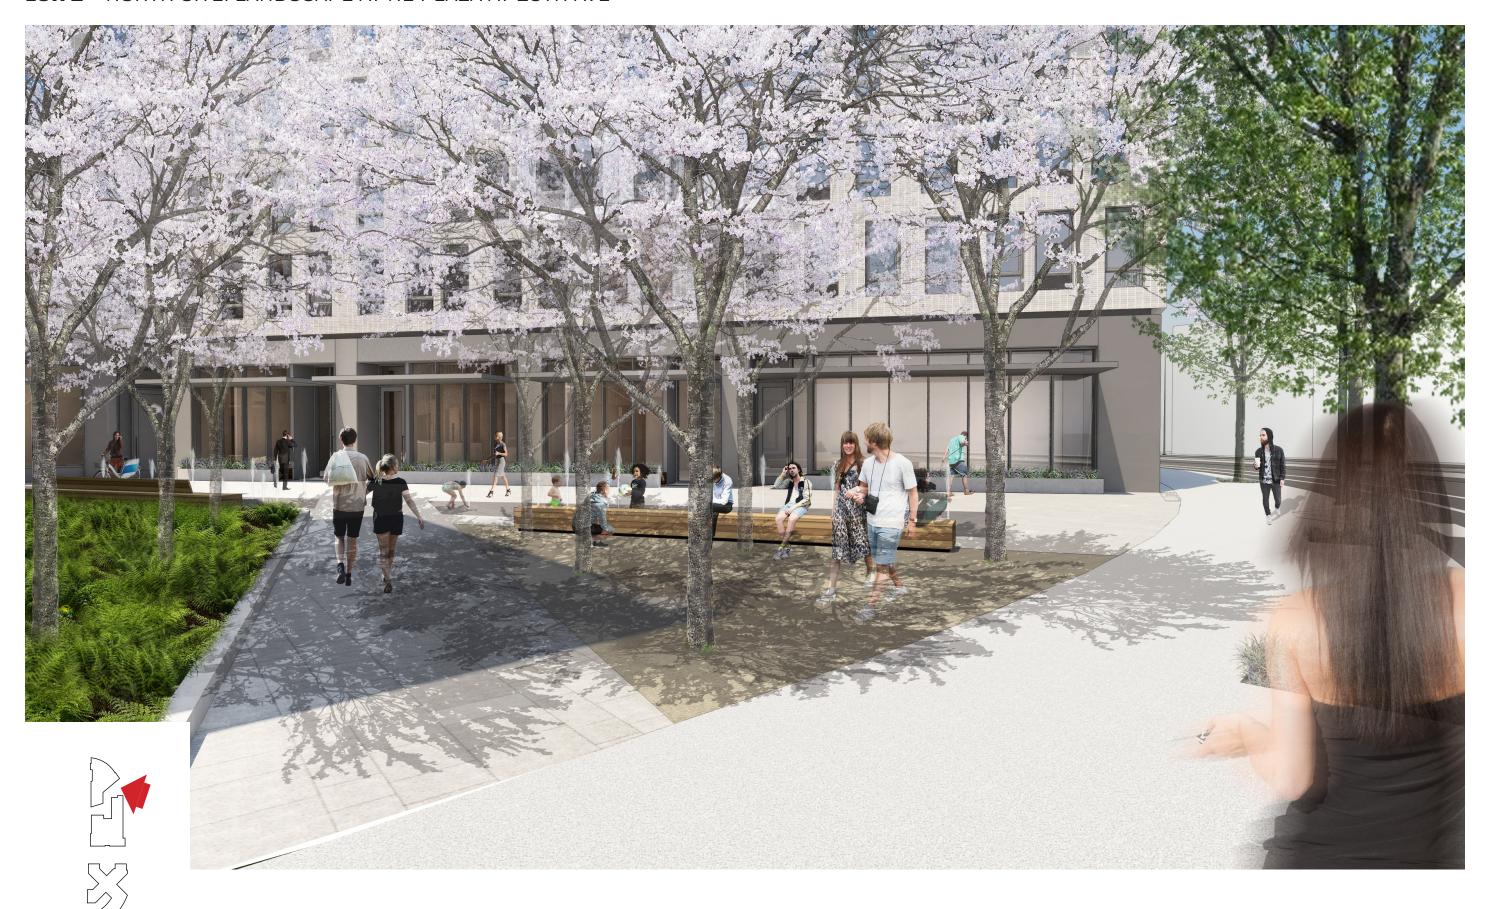

**LUR 2** - NORTH SITE: LANDSCAPE AT NE PLAZA AT 16TH AVE

**LUR 2** - NORTH SITE: LANDSCAPE AT NE PLAZA AT 16TH AVE

**LUR 2** - NORTH SITE: LANDSCAPE WEST PLAZA AT 15TH DRIVE

PREVIOUS LUR 1 SUBMISSION - NORTH SITE: NE PLAZA AT 16TH AVE CROSSWALK

**LUR 2** - NORTH SITE: NE PLAZA AT 16TH AVE CROSSWALK

PREVIOUS LUR 1 SUBMISSION - NORTH SITE: NE PLAZA AT 16TH AVE CROSSWALK

**LUR 2** - NORTH SITE: NE PLAZA AT 16TH AVE CROSSWALK