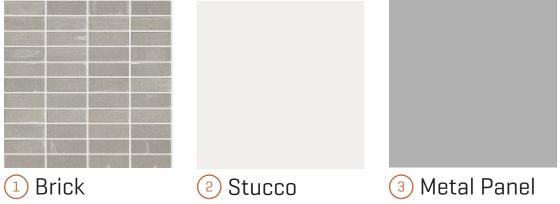

#### **BRICK PALETTE OPTIONS**

### PREVIOUS LUR 1 SUBMISSION - BRICK PALETTE

ENDICOTT MANGANESE IRONSPOT

### **OPTION A:** BRICK PALETTE

### **OPTION B:** BRICK PALETTE

### **OPTION C:** BRICK PALETTE

PREVIOUS LUR 1 SUBMISSION - NORTH SITE, NE PLAZA AT 16TH AVE CROSSWALK

**OPTION A:** NORTH SITE, NE PLAZA AT 16TH AVE CROSSWALK

**OPTION B:** NORTH SITE, NE PLAZA AT 16TH AVE CROSSWALK