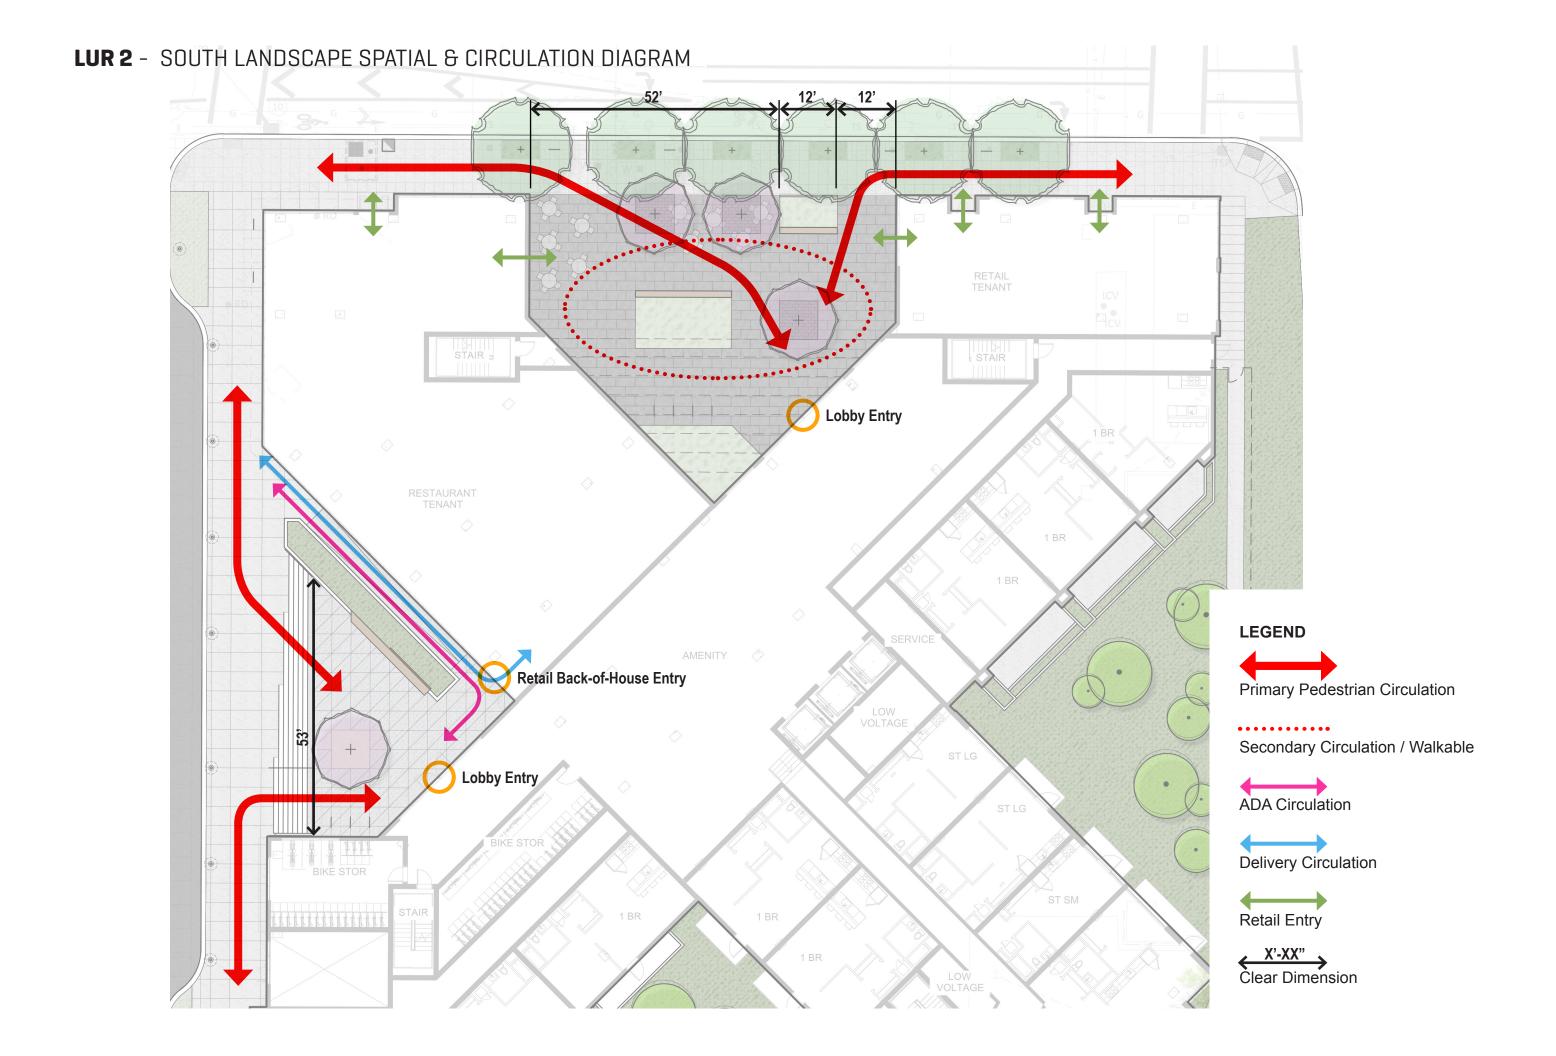

VE CROSSWALK



# **PREVIOUS LUR 1 SUBMISSION** - NORTH SITE: WALKWAY BETWEEN MIDDLE AND NORTH BUILDINGS



**LUR 2** - NORTH SITE: WALKWAY BETWEEN MIDDLE AND NORTH BUILDINGS



# **PREVIOUS LUR 1 SUBMISSION** - NORTH SITE: WALKWAY BETWEEN MIDDLE AND NORTH BUILDINGS



**LUR 2** - NORTH SITE: WALKWAY BETWEEN MIDDLE AND NORTH BUILDINGS



# PREVIOUS LUR 1 SUBMISSION - NORTH SITE: WEST PLAZA AT 15TH DRIVE



**LUR 2** - NORTH SITE: WEST PLAZA AT 15TH DRIVE











#### PREVIOUS LUR 1 SUBMISSION - SOUTH LANDSCAPE AXONOMETRIC: WHAT WE HEARD



### LUR 2 - SOUTH LANDSCAPE RESPONSE

#### **LEGEND**

- In-grade planting
  Tree is stone paving
- Tree in crushed stone paving
- Wood seatwall
- Backed wood seatwall 5
- Raised planter (not a stormwater planter) Integrated wood bench with back







**LUR 2** - SOUTH SITE: LANDSCAPE AT MULTNOMAH ENTRY PLAZA



**LUR 2** - SOUTH SITE: LANDSCAPE AT NW PLAZA AT 15TH DR



## PREVIOUS LUR 1 SUBMISSION - SOUTH SITE: MULTNOMAH ENTRY PLAZA



**LUR 2** - SOUTH SITE: MULTNOMAH ENTRY PLAZA



## PREVIOUS LUR 1 SUBMISSION - SOUTH SITE: MULTNOMAH ENTRY PLAZA



**LUR 2** - SOUTH SITE: MULTNOMAH ENTRY PLAZA



# PREVIOUS LUR 1 SUBMISSION - SOUTH SITE: NW PLAZA AT 15TH DRIVE



**LUR 2** - SOUTH SITE: NW PLAZA AT 15TH DRIVE



1. BRICK FACADES

2. VIEW CORRIDOR

3. GROUND FLOOR RESIDENTIAL TYPOLOGY

4. LANDSCAPE DESIGN

5. GROUND FLOOR RESIDENTIAL FACADES

6. WEATHER PROTECTION

### PREVIOUS LUR 1 SUBMISSION - WALK-UP UNIT DETAIL















#### LUR 2 - OPTION 1: WALK-UP UNIT DETAIL









#### LUR 2 - OPTION 2: WALK-UP UNIT DETAIL