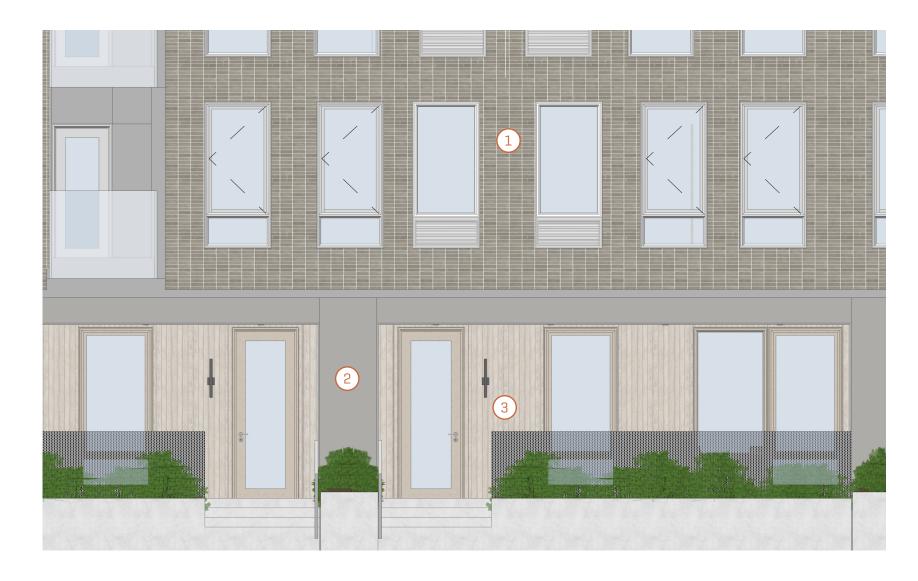

#### PREVIOUS LUR 1 SUBMISSION - WALK-UP UNIT ENTRY

**LUR 2** - OPTION 1: WALK-UP UNIT ENTRY

**LUR 2** - OPTION 2: WALK-UP UNIT ENTRY