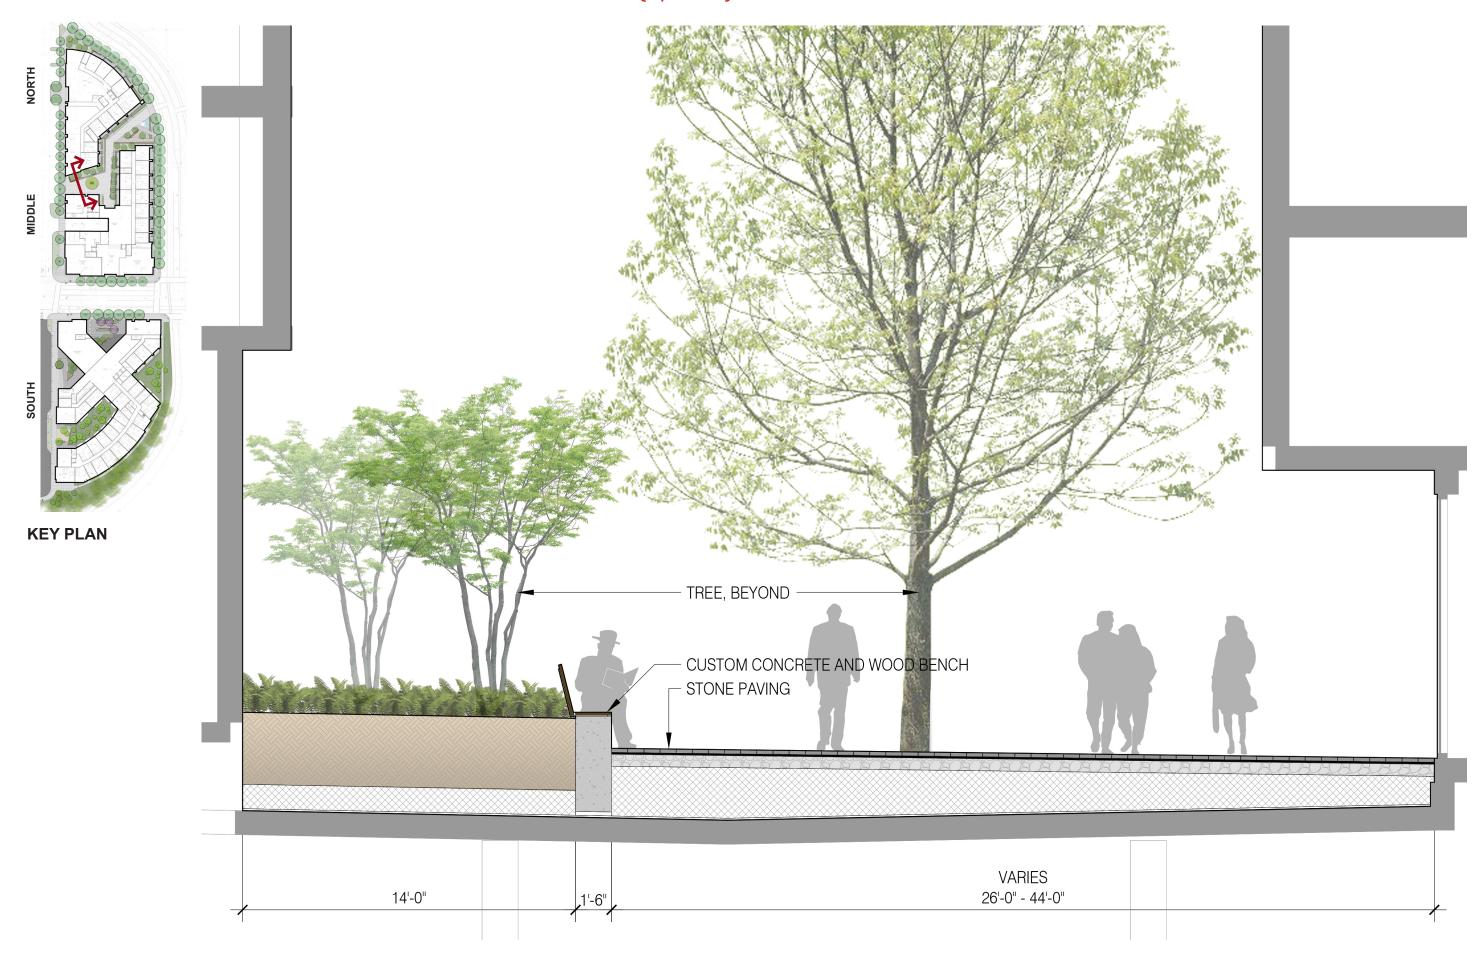

# PREVIOUS LUR 1 SUBMISSION - NORTH SITE- POCKET PLAZA (1/4"=1')

**LUR 2** - NORTH SITE- POCKET PLAZA (1/4"=1')