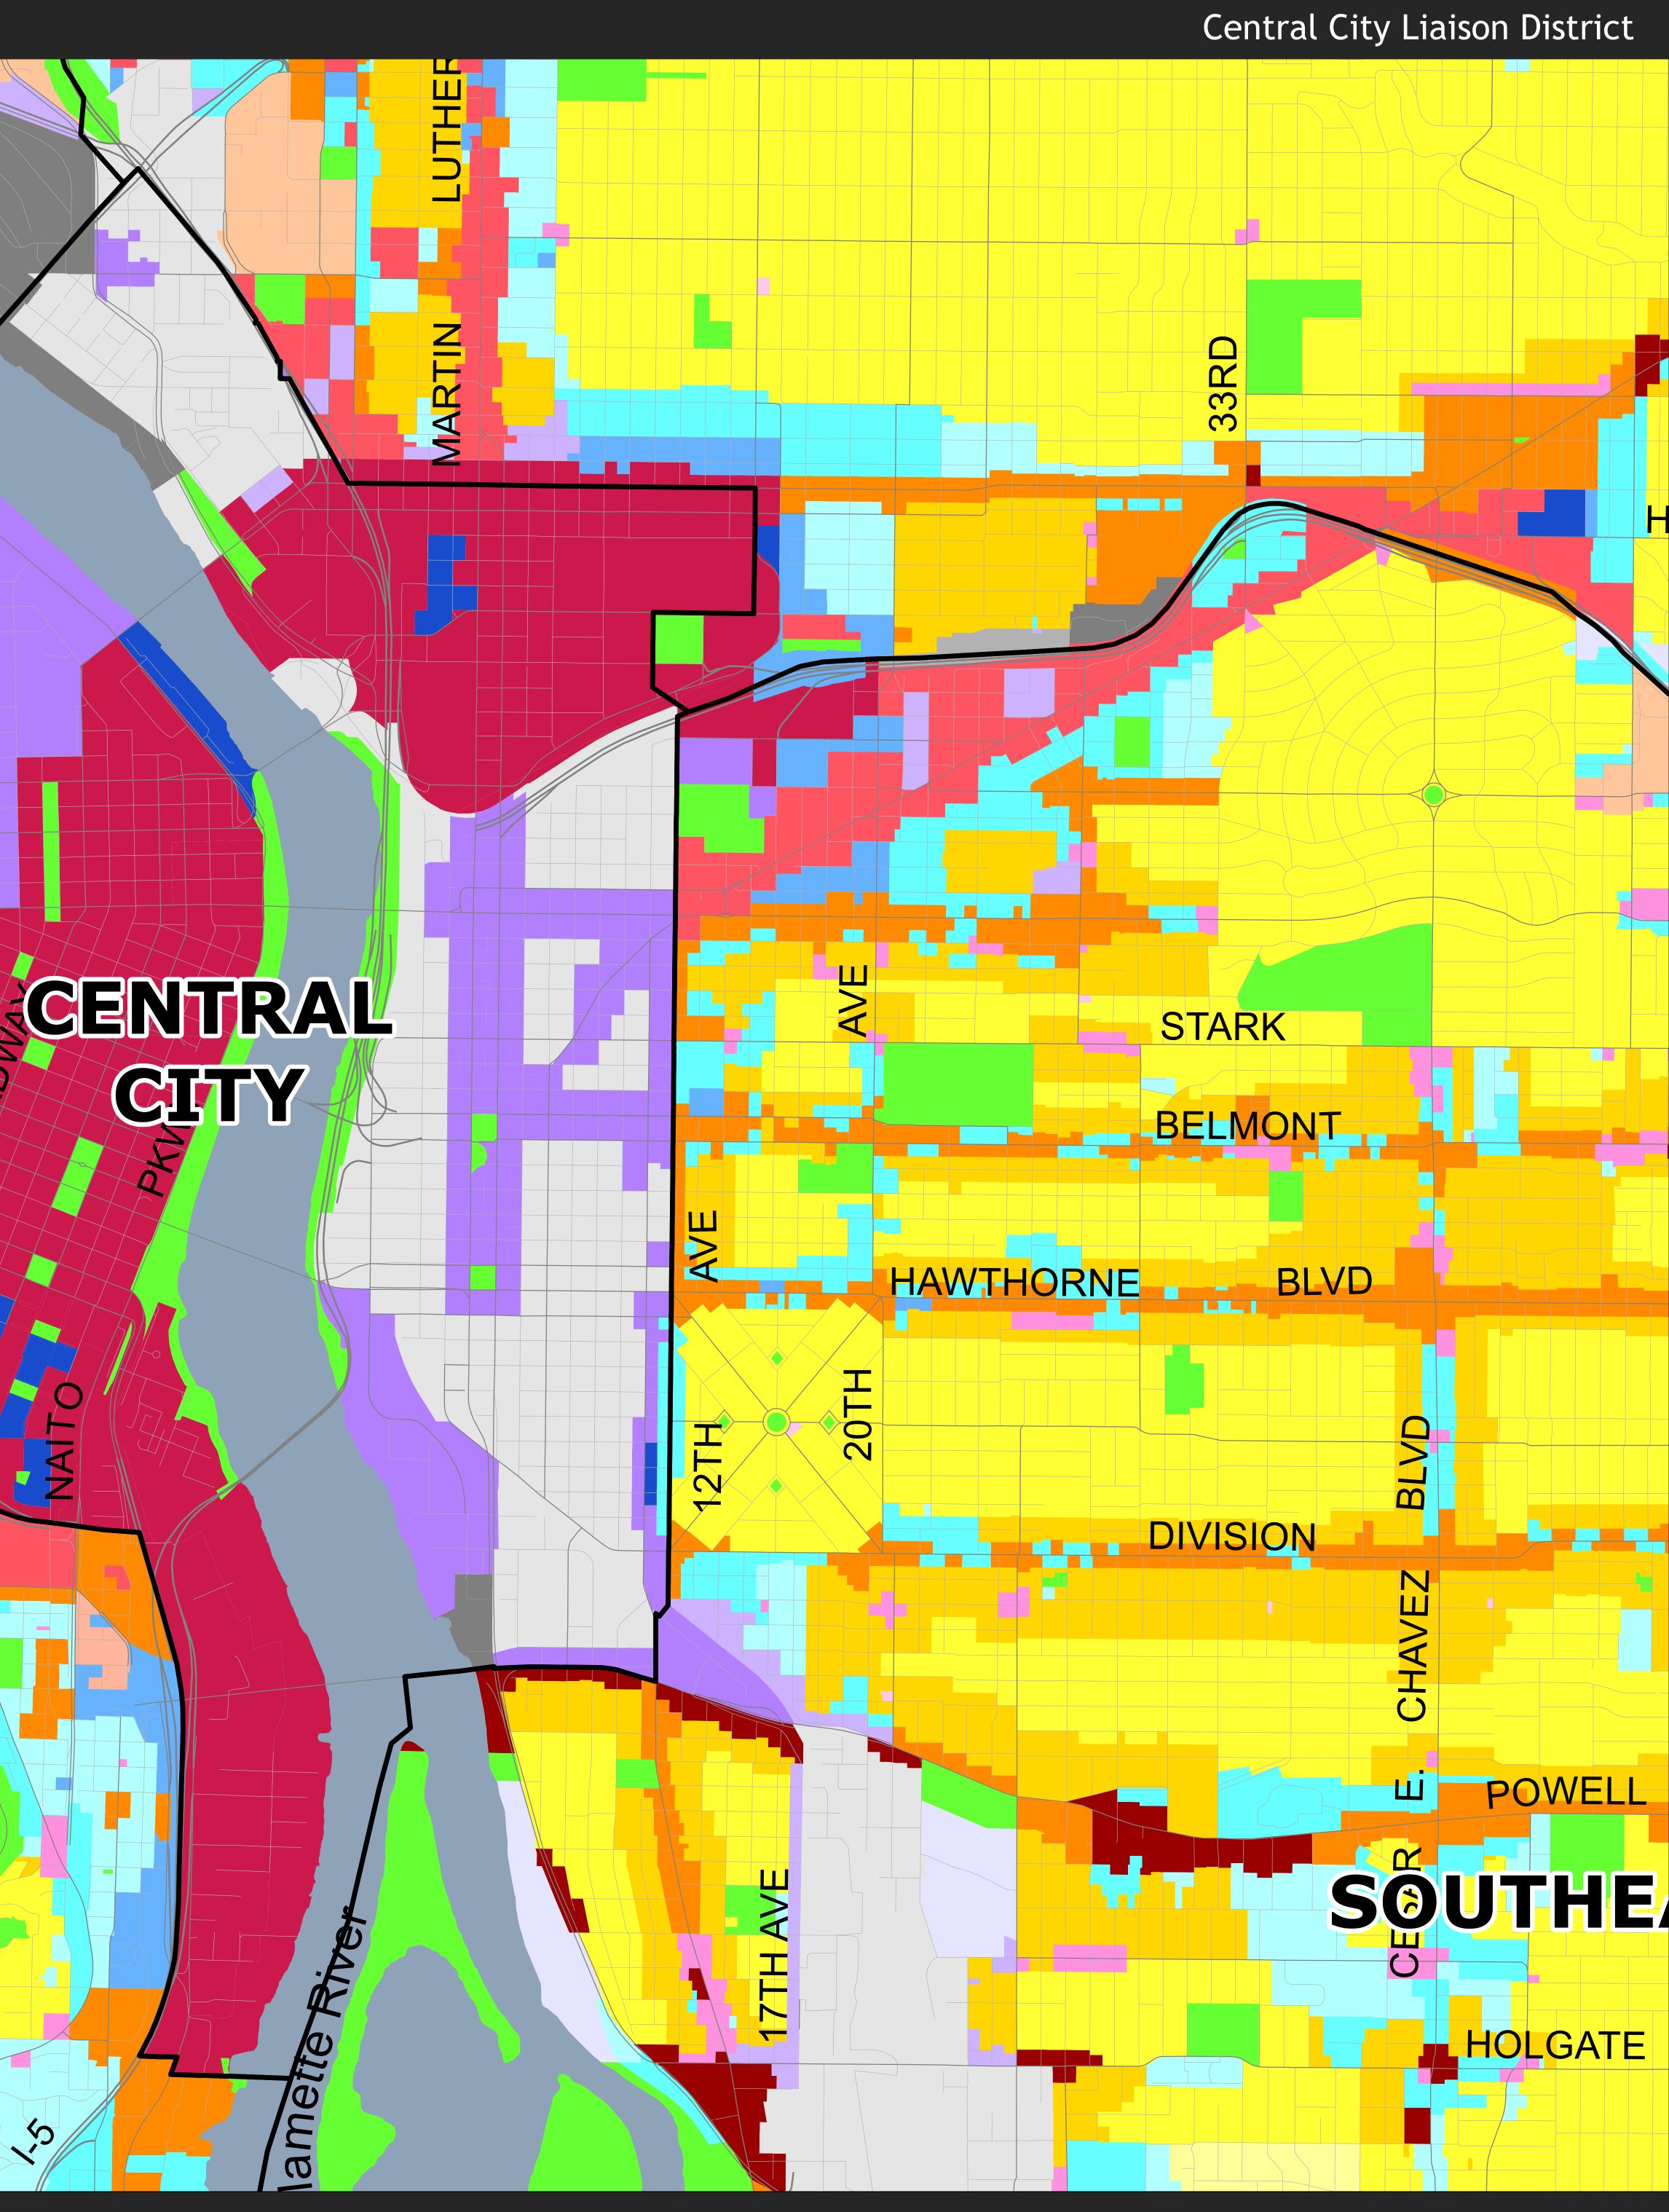

Zoning Map - Including Zoning Map Changes (August 17, 2016)

BURNSIDE RD

## Legend

Liaison Districts

---- Adopted Urban Service Boundary

----- City Boundary

Open Space (OS) Residential Farming (RF) Single Dwelling Residential 20,000 (R20) Single Dwelling Residential 10,000 (R10) Single Dwelling Residential 7,000 (R7) Single Dwelling Residential 5,000 (R5) Single Dwelling Residential 2,500 (R2.5) Multi-Dwelling Residential 3,000 (R3) Low Density Multi-Dwelling Residential 2,000 (R2) Medium Density Multi-Dwelling Residential 1,000 (R1) High Density Multi-Dwelling Residential (RH) Central Multi-Dwelling Residential (RX) Institutional Residential (IR) Campus Institutional 1 (CI1) Campus Institutional 2 (CI2) Commercial Residential (CR) Commercial Mixed Use 1 (CM1) Commercial Mixed Use 2 (CM2) Commercial Mixed Use 3 (CM3) Commercial Employment (CE) Central Commercial (CX) General Employment 1 (EG1) General Employment 2 (EG2) Central Employment (EX) General Industrial 1 (IG1) General Industrial 2 (IG2) Heavy Industrial (IH)