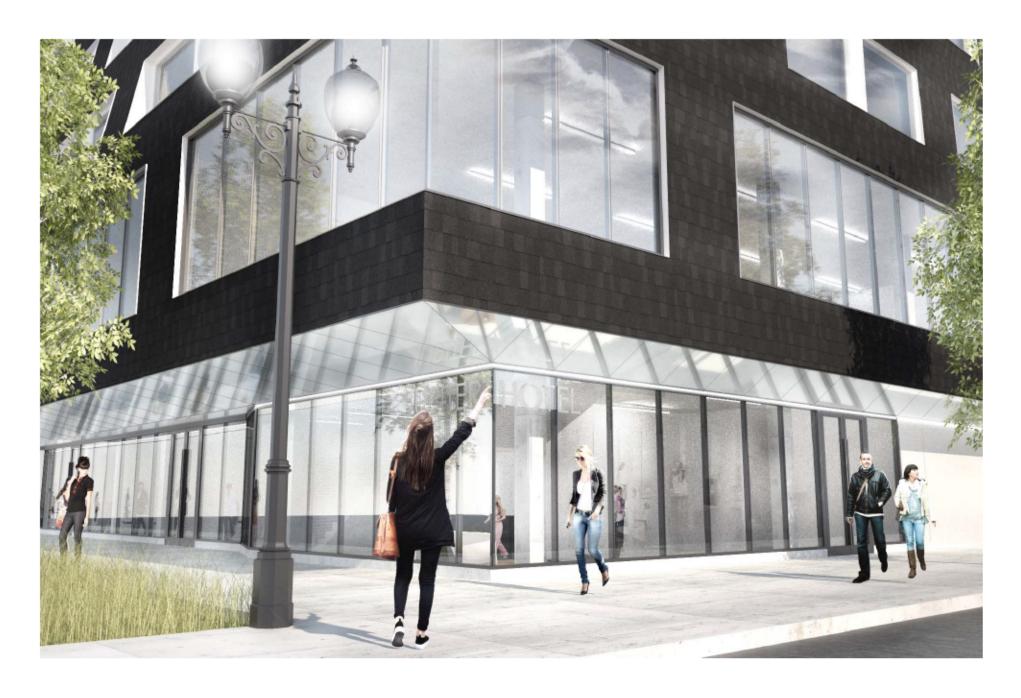

### Permanence:

Demonstrates a high-quality finish with clean details providing a sense of permanence.

#### **Laminated Asphalt Shingle**

- · Laminated Asphalt Shingles are an Off the Shelf Product that Easily Conforms to the Faceted Nature of the Building Form
- Fabrication and Installation Requires a Low Level of Skill (Minimum Margin for Error)
- · Asphalt Shingle Provides a consistent Patterning, Color, and Depth
- · Asphalt Absorbs Light Minimizing Reflection Creating a Unique Texture
- Corner Details are Clean and Precise
- · Mock-up was Built by Nonprofessionals in One Day