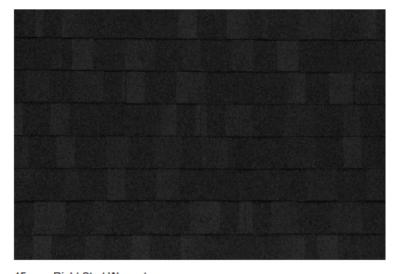

#### **Laminated Asphalt Shingle**

15 year Right Start Warranty 40 year Limited Lifetime Warranty

- 20 year Scotch Guard Warranty (Algae/Moss Resistance)
- Minimal Skill Needed for High Quality Installation
- · Easily Wraps and Conforms to Distorted Facade Shape
- Produces a Unique Texture and Aesthetic
- Speaks to the "Grittiness" of E Burnside
- Provides a "New Formal Language" Different than Projects in the Area

#### Laminated Asphalt Shingle

15 year Right Start Warranty

- 40 year Limited Lifetime Warranty
- 20 year Scotch Guard Warranty (Algae/Moss Resistance)

#### **Laminated Asphalt Shingle**

- · Laminated Asphalt Shingles are an Off the Shelf Product that Easily Conforms to the Faceted Nature of the Building Form
- Fabrication and Installation Requires a Low Level of Skill (Minimum Margin for Error)
- · Asphalt Shingle Provides a consistent Patterning, Color, and Depth
- · Asphalt Absorbs Light Minimizing Reflection Creating a Unique Texture
- Corner Details are Clean and Precise
- · Mock-up was Built by Nonprofessionals in One Day