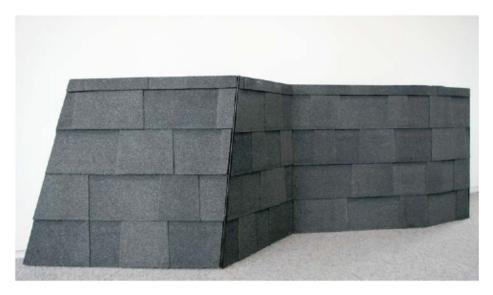

### Permanence:

Demonstrates a high-quality finish with clean details providing a sense of permanence.

#### **Laminated Asphalt Shingle**

- · Laminated Asphalt Shingles are an Off the Shelf Product that Easily Conforms to the Faceted Nature of the Building Form
- Fabrication and Installation Requires a Low Level of Skill (Minimum Margin for Error)
- · Asphalt Shingle Provides a consistent Patterning, Color, and Depth
- · Asphalt Absorbs Light Minimizing Reflection Creating a Unique Texture
- Corner Details are Clean and Precise
- · Mock-up was Built by Nonprofessionals in One Day