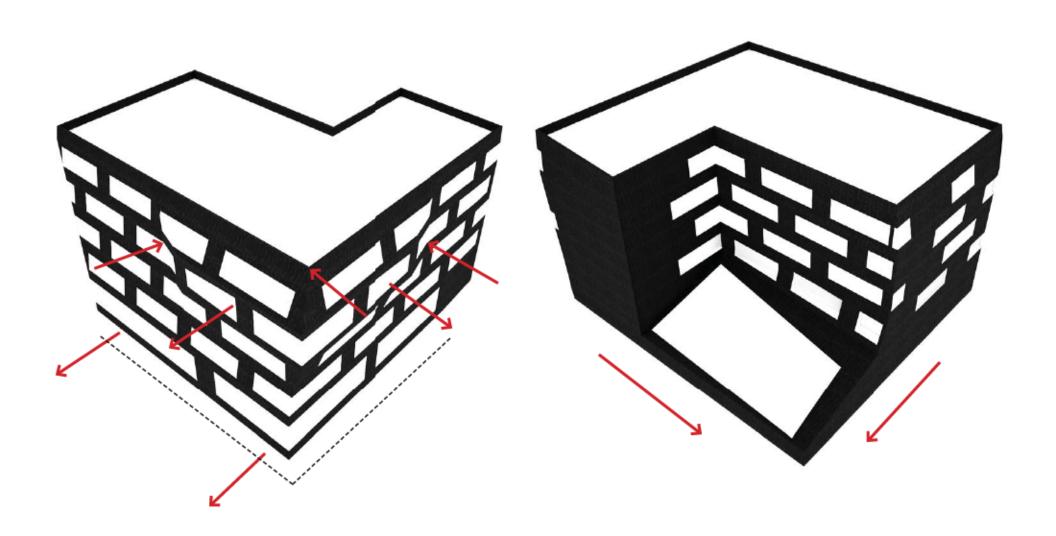

#### **Laminated Asphalt Shingle**

- · Laminated Asphalt Shingles are an Off the Shelf Product that Easily Conforms to the Faceted Nature of the Building Form
- Fabrication and Installation Requires a Low Level of Skill (Minimum Margin for Error)
- · Asphalt Shingle Provides a consistent Patterning, Color, and Depth
- · Asphalt Absorbs Light Minimizing Reflection Creating a Unique Texture
- Corner Details are Clean and Precise
- · Mock-up was Built by Nonprofessionals in One Day