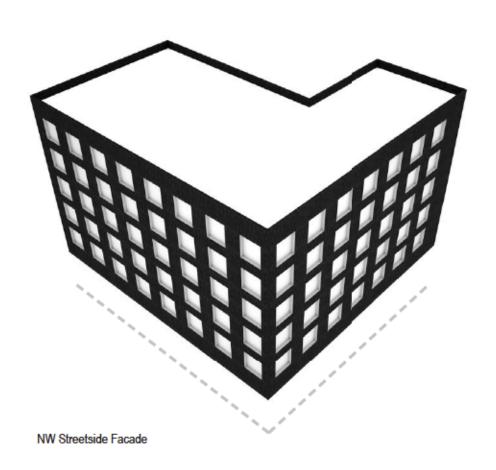

#### **Laminated Asphalt Shingle**

- · Laminated Asphalt Shingles are an Off the Shelf Product that Easily Conforms to the Faceted Nature of the Building Form
- Fabrication and Installation Requires a Low Level of Skill (Minimum Margin for Error)
- · Asphalt Shingle Provides a consistent Patterning, Color, and Depth
- · Asphalt Absorbs Light Minimizing Reflection Creating a Unique Texture
- Corner Details are Clean and Precise
- · Mock-up was Built by Nonprofessionals in One Day