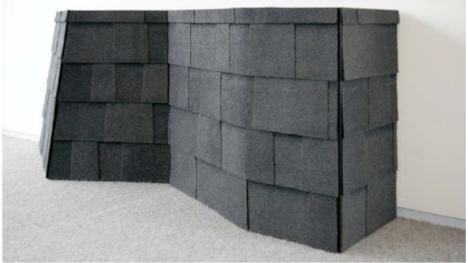

### Permanence:

Demonstrates a high-quality finish with clean details providing a sense of permanence.

#### **Laminated Asphalt Shingle**

- · Laminated Asphalt Shingles are an Off the Shelf Product that Easily Conforms to the Faceted Nature of the Building Form
- Fabrication and Installation Requires a Low Level of Skill (Minimum Margin for Error)
- · Asphalt Shingle Provides a consistent Patterning, Color, and Depth
- · Asphalt Absorbs Light Minimizing Reflection Creating a Unique Texture
- Corner Details are Clean and Precise
- · Mock-up was Built by Nonprofessionals in One Day