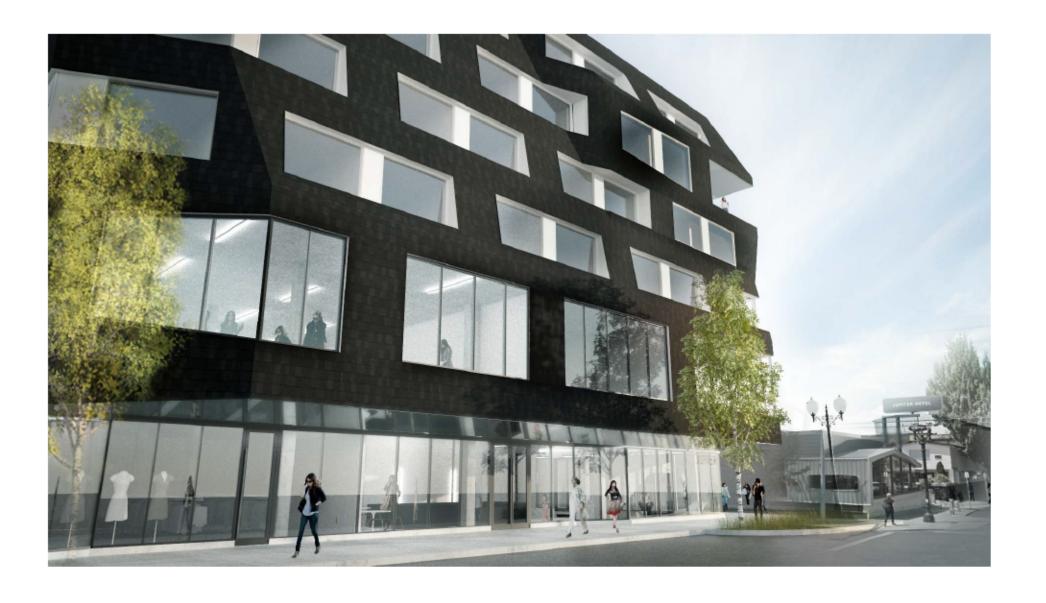

#### **Laminated Asphalt Shingle**

15 year Right Start Warranty 40 year Limited Lifetime Warranty

- 20 year Scotch Guard Warranty (Algae/Moss Resistance)
- Minimal Skill Needed for High Quality Installation
- · Easily Wraps and Conforms to Distorted Facade Shape
- Produces a Unique Texture and Aesthetic
- Speaks to the "Grittiness" of E Burnside
- Provides a "New Formal Language" Different than Projects in the Area

### Permanence:

Demonstrates a high-quality finish with clean details providing a sense of permanence.