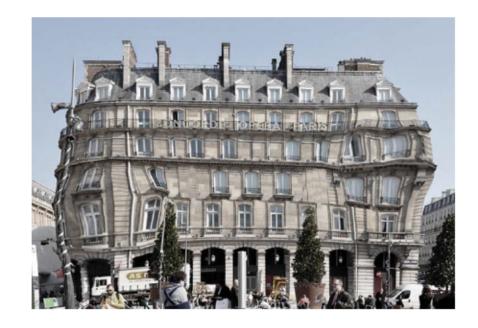

#### **Laminated Asphalt Shingle**

15 year Right Start Warranty 40 year Limited Lifetime Warranty

- 20 year Scotch Guard Warranty (Algae/Moss Resistance)
- Minimal Skill Needed for High Quality Installation
- · Easily Wraps and Conforms to Distorted Facade Shape
- Produces a Unique Texture and Aesthetic
- Speaks to the "Grittiness" of E Burnside
- Provides a "New Formal Language" Different than Projects in the Area

#### **Laminated Asphalt Shingle**

- · Laminated Asphalt Shingles are an Off the Shelf Product that Easily Conforms to the Faceted Nature of the Building Form
- Fabrication and Installation Requires a Low Level of Skill (Minimum Margin for Error)
- · Asphalt Shingle Provides a consistent Patterning, Color, and Depth
- · Asphalt Absorbs Light Minimizing Reflection Creating a Unique Texture
- Corner Details are Clean and Precise
- · Mock-up was Built by Nonprofessionals in One Day