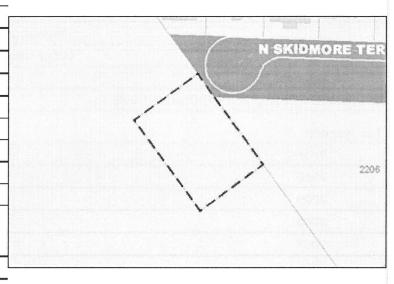

| Property ID    | R316041                                              |
|----------------|------------------------------------------------------|
| County         | MULTNOMAH                                            |
| State ID       | 1N1E21DB 2000                                        |
| Alt Account #  | R941210660                                           |
| Map Number     | 2628 OLD                                             |
|                | Site Info                                            |
| Site Address   | N SKIDMORE TER                                       |
| City/State/Zip | PORTLAND OR 97217                                    |
| Ow             | ner Info ( <u>Privacy</u> )                          |
| Owner(s) Name  | PORTLAND CITY OF<br>% PORTLAND PARKS &<br>RECREATION |
| Owner Address  | 1120 SW 5TH AVE #1302                                |
| City/State/Zip | PORTLAND OR 97204                                    |
|                |                                                      |