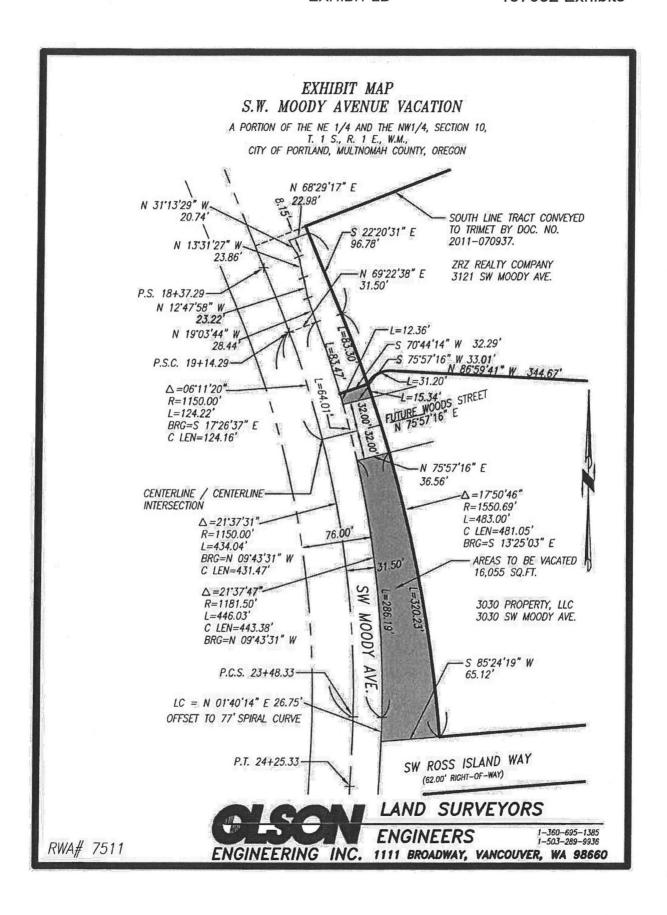

#### LEGAL DESCRIPTION SW MOODY AVENUE VACATION (3030 PROPERTY LLC PORTION) RWA# 7511

July 14, 2014

A tract of land situated in the North half of Section 10, Township 1 South, Range 1 East of the Willamette Meridian, City of Portland, Multnomah County, Oregon described as follows:

All of that portion of SW Moody Avenue lying North of the North right-of-way line of SW Ross Island Way, a 62.00 foot right-of-way, and lying East of a line which is 31.50 feet East of and parallel with the centerline of re-aligned Moody Avenue which is described as follows:

COMMENCING at the Southwest corner of Lot 4, Block 119, Caruthers Addition to the City of Portland, being on the North right-of-way line of SW Gibbs Street, and being 30.00 feet from, when measured at right angles to, the centerline thereof;

THENCE South 86° 59' 41" East, along the South line of said Lot 4, a distance of 94.00 feet to the Southwest corner of that easement for right-of-way conveyed to the City of Portland by Document 2011-051439, Multnomah County records;

THENCE continuing South 86° 59' 41" East, along the Easterly projection of said South line, a distance of 44.50 feet to a point 44.50 feet East of the West line of said easement for right-of-way as measured at right angles to said West line and the TRUE POINT OF BEGINNING;

THENCE North 03° 00' 19" East, parallel with said West line, a distance of 465.14 feet to the beginning of a 77.00 foot spiral curve to the left at Station 24+25.33;

THENCE along said 77.00 foot spiral curve to the left, a distance of 77.00 feet (the long chord of which bears North 02° 21' 58" East a distance of 77.00 feet) to the P.C.S at Station 23+48.33 and a 1150.00 foot radius curve to the left;

THENCE along said 1150.00 foot radius curve to the left, through a central angle of 21° 37' 31" (the long chord of which bears North 09° 43' 31" West, a distance of 431.47 feet), an arc distance of 434.04 feet to the P.S.C. at Station 19+14.29 and a 77.00 foot spiral curve to the left;

THENCE along said 77.00 foot spiral curve to the left, a distance of 77.00 feet (the long chord of which bears North 21° 49′ 00″ West, a distance of 77.00 feet) to the end of said spiral curve at Station 18+37.29;

THENCE North 22° 27' 22" West, a distance of 366.20 feet to the end of said centerline. Z:\8000\8210\8211\Legal Descriptions\82110014-3030.leg.doc

> (360) 695-1385 1111 Broadway Vancouver, WA 98660

EXCEPT from the above described property any portion thereof lying West and North of the following described line:

COMMENCING at said centerline station P.S.C. 19+14.29;

THENCE North 69° 22' 38" East, a distance of 31.50 feet to the TRUE POINT OF BEGINNING;

THENCE North 19° 03' 44" West, a distance of 28.44 feet;

THENCE North 12° 47' 58" West, a distance of 23.22 feet;

THENCE North 13° 31' 27" West, a distance of 23.86 feet;

THENCE North 31° 13' 29" West, a distance of 20.74 feet to a point 8.15 feet from, when measured perpendicular to, the Westerly extension of the South line of that tract described as Parcel 1 in that deed to Tri-County Metropolitan Transportation District of Oregon (TriMet) as recorded in Document No. 2011-070937, Multnomah County records;

THENCE North 68° 29' 17" East, parallel with and 8.15 feet from, said Westerly extension, a distance of 22.98 feet, more or less to the East right-of-way of said SW Moody Ave and end of said line.

ALSO EXCEPT a strip of land 64.00 feet wide, lying 32.00 feet on either side of the following described centerline:

COMMENCING at said centerline station P.S.C. 19+14.29;

THENCE said centerline and along the arc of a 1150.00 foot radius curve to the right (the long chord of which bears South 17° 26' 37" East, a distance of 124.16 feet), an arc distance of 124.22 feet to the TRUE POINT OF BEGINNING;

THENCE North 75° 57' 16" East, a distance of 100.00 feet to the TERMINUS of said centerline.

ALSO EXCEPT any portion thereof which lies North of a line situated in Section 10, Township 1 South, Range 1 East of the Willamette Meridian, in the City of Portland, County of Multnomah and State of Oregon, described as follows:

Containing approximately 16,055 square feet, more or less.

REGISTERED PROFESSIONAL LAND SURVEYOR

> OREGON FEBRUARY 3, 1983 BRUCE D. TOWLE 2030

RENEWAL DATE: JUNE 30, 2014

Grantor's Name & Address: ZRZ Realty Company 3121 SW Moody Avenue Portland, OR 97239-4505