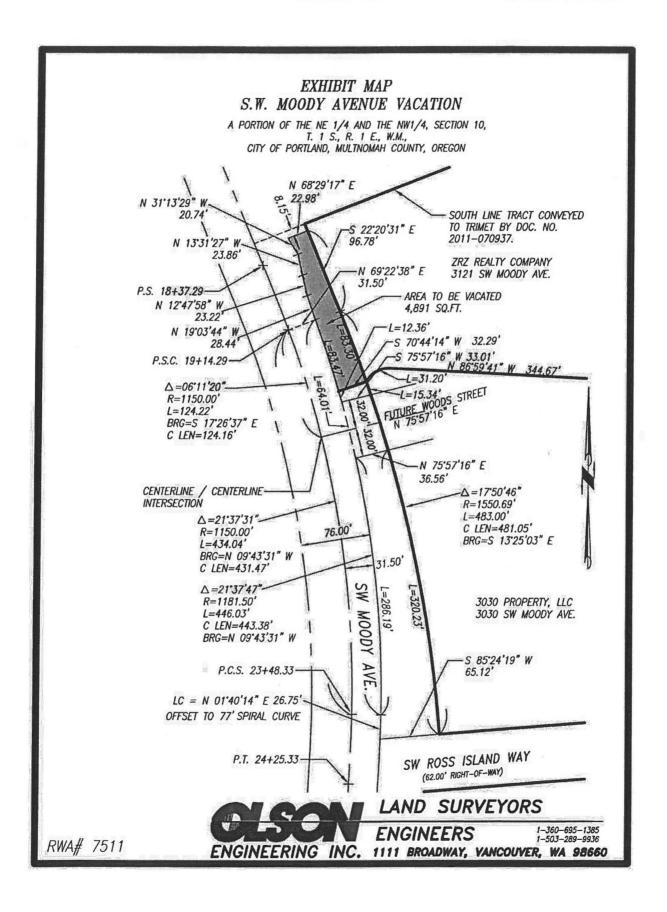

#### LEGAL DESCRIPTION SW MOODY AVENUE VACATION (ZRZ REALTY PORTION) RWA# 7511

July 14, 2014

A tract of land situated in the North half of Section 10, Township 1 South, Range 1 East of the Willamette Meridian, City of Portland, Multnomah County, Oregon described as follows:

All of that portion of SW Moody Avenue lying North of the North right-of-way line of SW Ross Island Way, a 62.00 foot right-of-way, and lying East of a line which is 31.50 feet East of and parallel with the centerline of re-aligned Moody Avenue which is described as follows:

COMMENCING at the Southwest corner of Lot 4, Block 119, Caruthers Addition to the City of Portland, being on the North right-of-way line of SW Gibbs Street, and being 30.00 feet from, when measured at right angles to, the centerline thereof;

THENCE South 86° 59' 41" East, along the South line of said Lot 4, a distance of 94.00 feet to the Southwest corner of that easement for right-of-way conveyed to the City of Portland by Document 2011-051439, Multnomah County records;

THENCE continuing South 86° 59' 41" East, along the Easterly projection of said South line, a distance of 44.50 feet to a point 44.50 feet East of the West line of said easement for right-of-way as measured at right angles to said West line and the TRUE POINT OF BEGINNING;

THENCE North 03° 00' 19" East, parallel with said West line, a distance of 465.14 feet to the beginning of a 77.00 foot spiral curve to the left at Station 24+25.33;

THENCE along said 77.00 foot spiral curve to the left, a distance of 77.00 feet (the long chord of which bears North 02° 21' 58" East a distance of 77.00 feet) to the P.C.S at Station 23+48.33 and a 1150.00 foot radius curve to the left:

THENCE along said 1150.00 foot radius curve to the left, through a central angle of 21° 37' 31" (the long chord of which bears North 09° 43' 31" West, a distance of 431.47 feet), an arc distance of 434.04 feet to the P.S.C. at Station 19+14.29 and a 77.00 foot spiral curve to the left;

THENCE along said 77.00 foot spiral curve to the left, a distance of 77.00 feet (the long chord of which bears North 21° 49' 00" West, a distance of 77.00 feet) to the end of said spiral curve at Station 18+37.29;

THENCE North 22° 27' 22" West, a distance of 366.20 feet to the terminus of said centerline. Z:\8000\8210\8211\Legal Descriptions\82110014-ZRZ.leg.doc

> (360) 695-1385 1111 Broadway Vancouver, WA 98660

EXCEPT from the above described property any portion thereof lying West and North of the following described line:

COMMENCING at said centerline station P.S.C. 19+14.29;

THENCE North 69° 22' 38" East, a distance of 31.50 feet to the TRUE POINT OF BEGINNING;

THENCE North 19° 03' 44" West, a distance of 28.44 feet;

THENCE North 12° 47' 58" West, a distance of 23.22 feet;

THENCE North 13° 31' 27" West, a distance of 23.86 feet;

THENCE North 31° 13' 29" West, a distance of 20.74 feet to a point 8.15 feet from, when measured perpendicular to, the Westerly extension of the South line of that tract described as Parcel 1 in that deed to Tri-County Metropolitan Transportation District of Oregon (TriMet) as recorded in Document No. 2011-070937, Multnomah County records;

THENCE North 68° 29' 17" East, parallel with and 8.15 feet from, said Westerly extension, a distance of 22.98 feet, more or less to the East right-of-way of said SW Moody Ave and terminus of said line.

ALSO EXCEPT a strip of land 64.00 feet wide, lying 32.00 feet on either side of the following described centerline:

COMMENCING at said centerline station P.S.C. 19+14.29;

THENCE along said centerline and along the arc of a 1150.00 foot radius curve to the right (the long chord of which bears South 17° 26' 37" East, a distance of 124.16 feet), an arc distance of 124.22 feet to the TRUE POINT OF BEGINNING;

THENCE North 75° 57' 16" East, a distance of 100.00 feet to the TERMINUS of said centerline.

ALSO EXCEPT any portion thereof which lies South of a line situated in Section 10, Township 1 South, Range 1 East of the Willamette Meridian, in the City of Portland, County of Multnomah and State of Oregon, described as follows:

Containing approximately 4,891 square feet, more or less.

REGISTERED PROFESSIONAL LAND SURVEYOR

> FEBRUARY 3, 1983 BRUCE D. TOWLE 2030

RENEWAL DATE: JUNE 30, 2016

> (360) 695-1385 1111 Broadway Vancouver, WA 98660