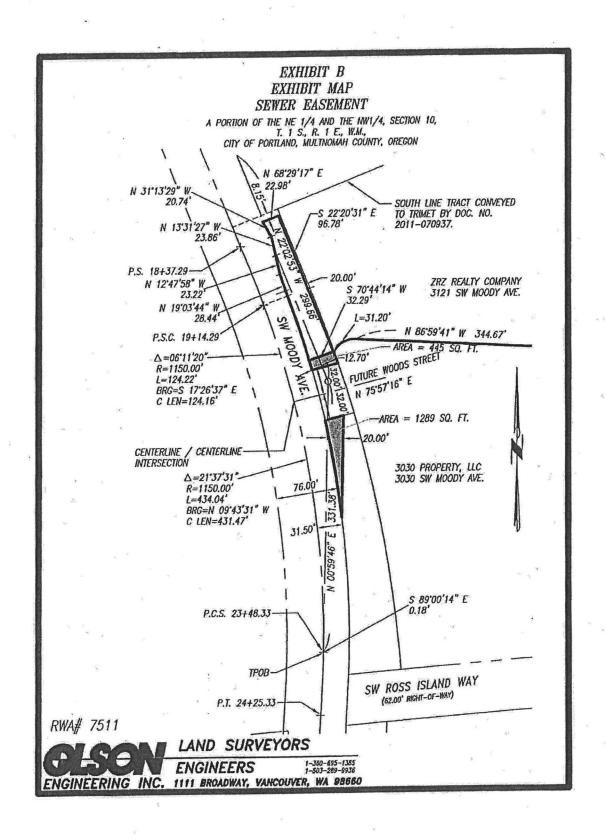

As described on Exhibit A and depicted on Exhibit B attached hereto and by this reference made a part hereof.

Contains 4,487 square feet, more or less.

> (360) 695-1385 1111 Broadway Vancouver, WA 98660

EXHIBIT A
LEGAL DESCRIPTION
SEWER EASEMENT
(ZRZ REALTY PORTION)
RWA# 7511

July 14, 2014

A strip of land 35.00 feet in width situated in the North half of Section 10, Township 1 South, Range 1 East of the Willamette Meridian, City of Portland, Multnomah County, Oregon lying 20.00 feet on the right side and 15.00 feet on the left side of the following described line:

COMMENCING at the Southwest corner of Lot 4, Block 119, Caruthers Addition to the City of Portland, being on the North right-of-way line of SW Gibbs Street, and being 30.00 feet from, when measured at right angles to, the centerline thereof;

THENCE South 86° 59' 41" East, along the South line of said Lot 4, a distance of 94.00 feet to the Southwest corner of that easement for right-of-way conveyed to the City of Portland by Document 2011-051439, Multnomah County records;

THENCE continuing South 86° 59' 41" East, along the Easterly projection of said South line, a distance of 44.50 feet to a point on the center line of re-aligned Moody Avenue, said point being 44.50 feet East of the West line of said easement for right-of-way as measured at right angles to said West line;

THENCE North 03° 00' 19" East, parallel with said West line, a distance of 465.14 feet to the beginning of a 77.00 foot spiral curve to the left at Station 24+25.33;

THENCE along said spiral curve to the left, a distance of 77.00 feet (the long chord of which bears North 02° 21' 58" East a distance of 77.00 feet) to the P.C.S at Station 23+48.33;

THENCE leaving said street centerline South 89° 00' 14" East, a distance of 0.18 feet to the centerline of a sanitary sewer pipe and the TRUE POINT OF BEGINNING;

THENCE following said sanitary sewer pipe North 00° 59' 46" East, a distance of 331.38 feet;

Z:\8000\8200\8210\8211\Legal Descriptions\82110028-SewerNo1.ZRZ.leg.doc

> (360) 695-1385 1111 Broadway Vancouver, WA 98660

THENCE following said sewer pipe North 22° 02' 53" West, a distance of 299.66 feet to the terminus of said line.

EXCEPT from the above described property any portion thereof lying Westerly of a line 31.50 feet East of and parallel with the following described line:

COMMENCING at the Southwest corner of Lot 4, Block 119, Caruthers Addition to the City of Portland, being on the North right-of-way line of SW Gibbs Street, and being 30.00 feet from, when measured at right angles to, the centerline thereof;