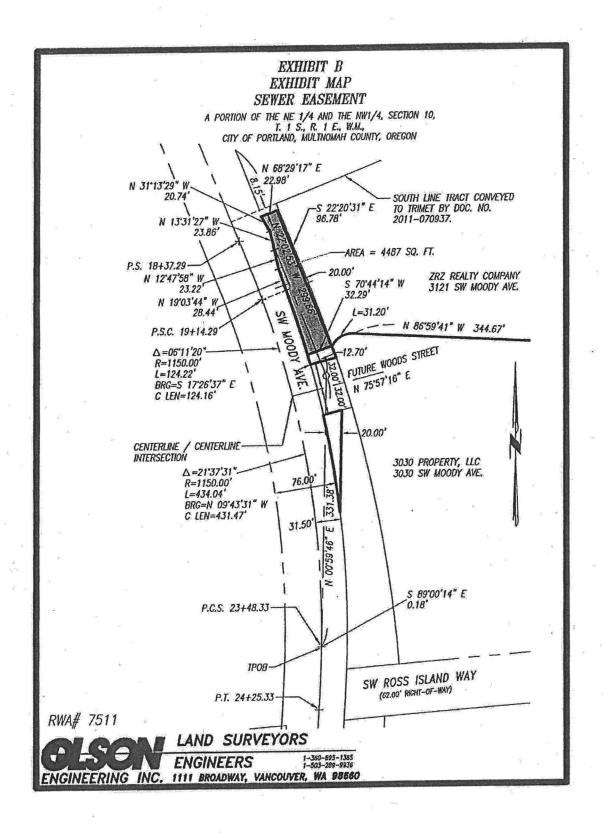

> (360) 695-1385 1111 Broadway Vancouver, WA 98660

EXHIBIT A
LEGAL DESCRIPTION
SEWER EASEMENT
(ZRZ REALTY PORTION)
RWA# 7511

July 14, 2014

A strip of land 35.00 feet in width situated in the North half of Section 10, Township 1 South, Range 1 East of the Willamette Meridian, City of Portland, Multnomah County, Oregon lying 20.00 feet on the right side and 15.00 feet on the left side of the following described line:

COMMENCING at the Southwest corner of Lot 4, Block 119, Caruthers Addition to the City of Portland, being on the North right-of-way line of SW Gibbs Street, and being 30.00 feet from, when measured at right angles to, the centerline thereof;

THENCE South 86° 59' 41" East, along the South line of said Lot 4, a distance of 94.00 feet to the Southwest corner of that easement for right-of-way conveyed to the City of Portland by Document 2011-051439, Multnomah County records;

THENCE continuing South 86° 59' 41" East, along the Easterly projection of said South line, a distance of 44.50 feet to a point on the center line of re-aligned Moody Avenue, said point being 44.50 feet East of the West line of said easement for right-of-way as measured at right angles to said West line;

THENCE North 03° 00' 19" East, parallel with said West line, a distance of 465.14 feet to the beginning of a 77.00 foot spiral curve to the left at Station 24+25.33;

THENCE along said spiral curve to the left, a distance of 77.00 feet (the long chord of which bears North 02° 21' 58" East a distance of 77.00 feet) to the P.C.S at Station 23+48.33;

THENCE leaving said street centerline South 89° 00' 14" East, a distance of 0.18 feet to the centerline of a sanitary sewer pipe and the TRUE POINT OF BEGINNING;

THENCE following said sanitary sewer pipe North 00° 59' 46" East, a distance of 331.38 feet;

Z:\8000\8200\8210\8211\Legal Descriptions\82110028-SewerNo1.ZRZ.leg.doc

> (360) 695-1385 1111 Broadway Vancouver, WA 98660

THENCE following said sewer pipe North 22° 02' 53" West, a distance of 299.66 feet to the terminus of said line.

EXCEPT from the above described property any portion thereof lying Westerly of a line 31.50 feet East of and parallel with the following described line:

COMMENCING at the Southwest corner of Lot 4, Block 119, Caruthers Addition to the City of Portland, being on the North right-of-way line of SW Gibbs Street, and being 30.00 feet from, when measured at right angles to, the centerline thereof;

Containing 4,487 Square Feet, more or less.

REGISTERED PROFESSIONAL LAND SURVEYOR

> OREGON FEBRUARY 3, 1963 BRUCE D. TOWLE

RENEWAL DATE: JUNE 30, ZDIL

Z:\8000\8200\8210\8211\Legal Descriptions\82110028-SewerNo1.ZRZ.leg.doc Page 4 of 4