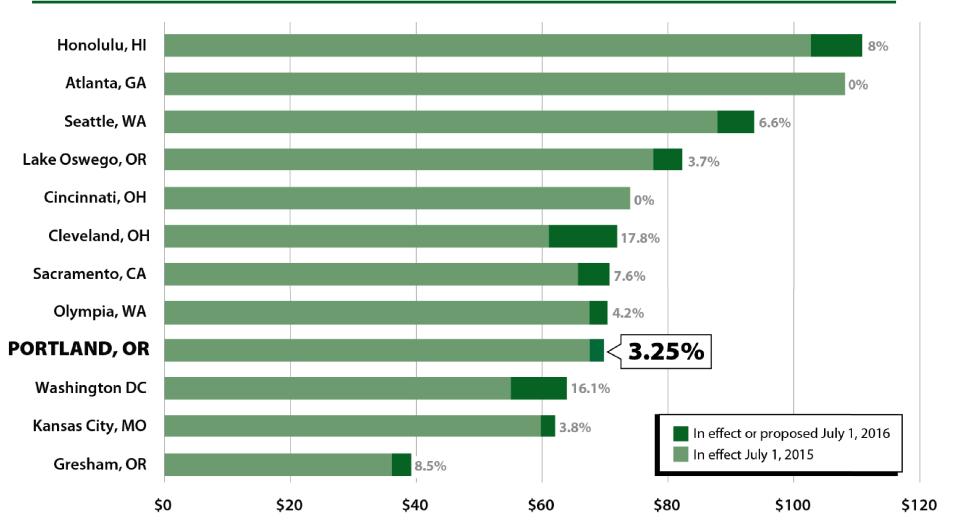

rage single family residential monthly sewer and stormwater bill increases by \$2.20 (3.25%), from \$67.60 to \$69.80

- Sanitary sewer costs of \$41.64 per month
- Stormwater management costs of \$27.43 per month
- Portland Harbor Superfund costs of \$0.73 per month



## **Assistance Programs**

- Qualifying low income customers receive a discount of \$30.87 per month
  - Approx. 7,300 on program
- Clean River Rewards Stormwater Discount Program in effect through June 2017
  - 33,369 active contracts with a typical discount of \$8.57 on an average single family monthly residential bill



#### FY 2016-17 Bill Increases vs. Forecasts



## **Past and Projected Bill Increases**

#### Percentage Increases in Average Monthly Residential Bills





### **Monthly Sewer and Stormwater Bills**





## Typical Single-family Residential Water and Sewer/Stormwater Monthly Bill