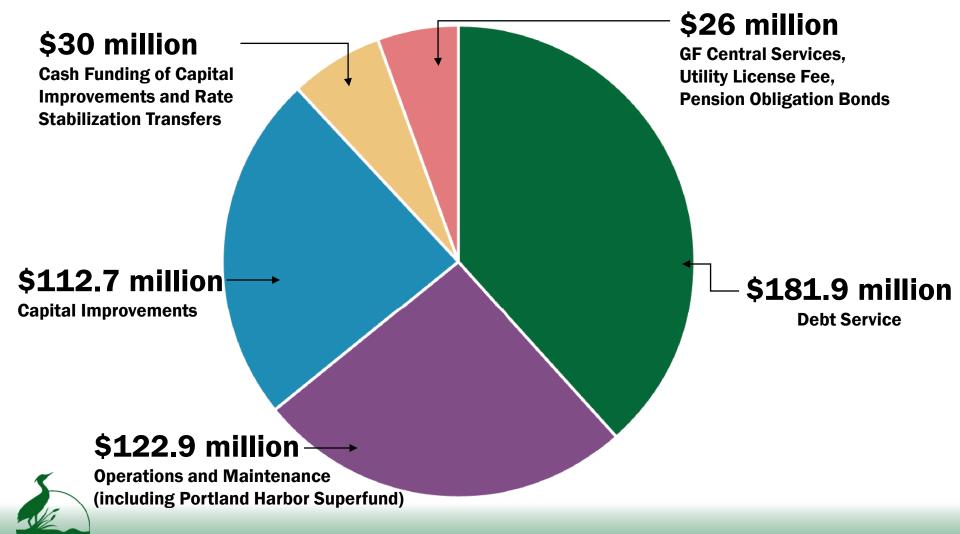

water systems, protection of surface and groundwater,

and restoration and preservation of Portland's watersheds, including:

- Pumping and treatment costs
- Stormwater management and protection of watershed health
- Maintenance and reconstruction of the sewer system
- Response to the City's role in Superfund





## **Budget Highlights**

Maintain current service level. Total additions of \$2.2 million to the operating budget, including:

- Condition assessment
- Strategic planning initiatives
- Regulatory and permit compliance
- Support for current levels of service
- Capital Program sustained support
- Emergency Preparedness

Primary focus of capital program remains maintenance and reliability of the system









# Environmental Services FY 2016-17 Proposed Budget — \$473.5 million



#### **Residential Rates**

Average single family residential monthly sewer and stormwater bill increases by \$2.20 (3.25%), from \$67.60 to \$69.80

- Sanitary sewer costs of \$41.64 per month
- Stormwater management costs of \$27.43 per month
- Portland Harbor Superfund costs of \$0.73 per month



## **Assistance Programs**

- Qualifying low income customers receive a discount of \$30.87 per month
  - Approx. 7,300 on program
- Clean River Rewards Stormwater Discount Program in effect through June 2017
  - 33,369 active contracts with a typical discount of \$8.57 on an average single family monthly residential bill



#### FY 2016-17 Bill Increases vs. Forecasts



## **Past and Projected Bill Increases**

#### Percentage Increases in Average Monthly Residential Bills





### **Month