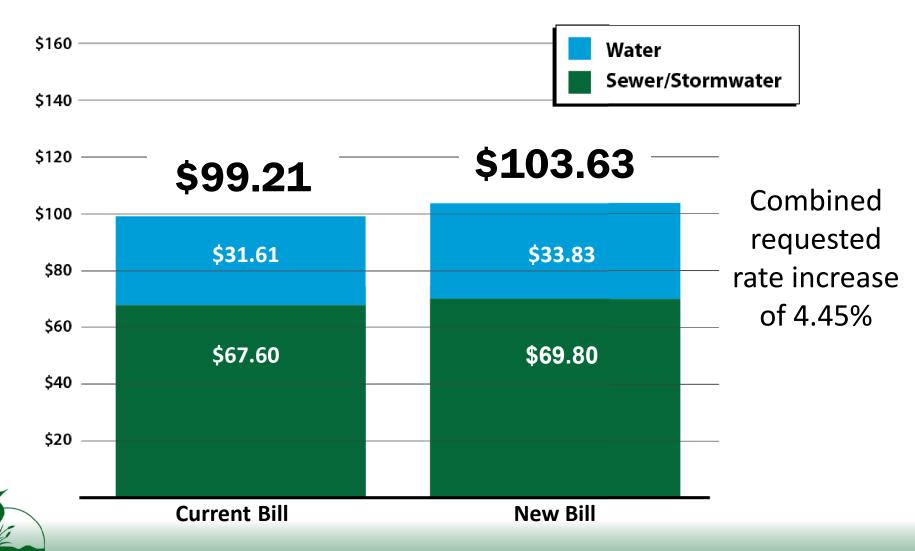

#### **Residential Rates**

Average single family residential monthly sewer and stormwater bill increases by \$2.20 (3.25%), from \$67.60 to \$69.80

- Sanitary sewer costs of \$41.64 per month
- Stormwater management costs of \$27.43 per month
- Portland Harbor Superfund costs of \$0.73 per month

## Typical Single-family Residential Water and Sewer/Stormwater Monthly Bill