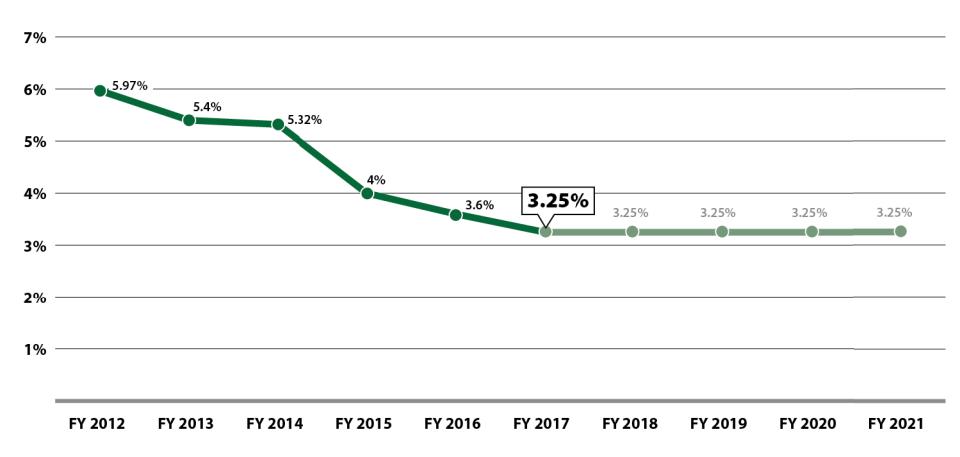

## **Past and Projected Bill Increases**

#### Percentage Increases in Average Monthly Residential Bills