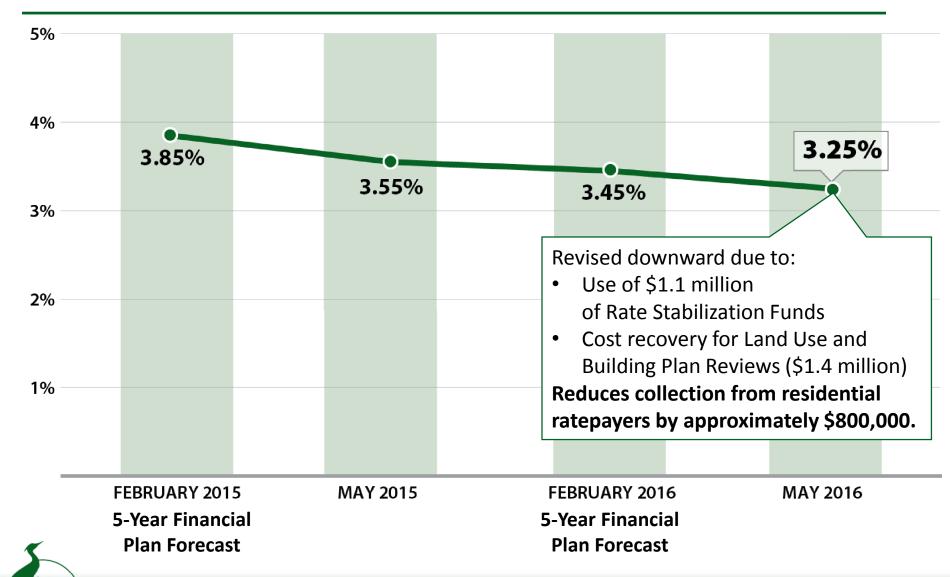

maintenance and reliability of the system









# Environmental Services FY 2016-17 Proposed Budget — \$473.5 million



#### **Residential Rates**

Average single family residential monthly sewer and stormwater bill increases by \$2.20 (3.25%), from \$67.60 to \$69.80

- Sanitary sewer costs of \$41.64 per month
- Stormwater management costs of \$27.43 per month
- Portland Harbor Superfund costs of \$0.73 per month



## **Assistance Programs**

- Qualifying low income customers receive a discount of \$30.87 per month
  - Approx. 7,300 on program
- Clean River Rewards Stormwater Discount Program in effect through June 2017
  - 33,369 active contracts with a typical discount of \$8.57 on an average single family monthly residential bill



#### FY 2016-17 Bill Increases vs. Forecasts



## **Past and Projected Bill Increases**

#### Percentage Increases in Average Monthly Residential Bills





### **Monthly Sewer and Stormwater Bills**





## Typical Single-family Residential Water and Sewer/Stormwater Monthly Bill