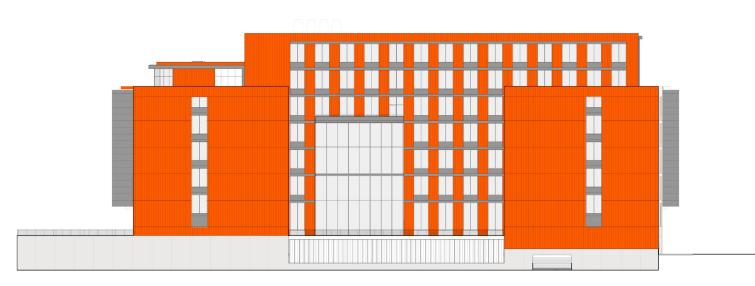

#### MATERIALS : METAL PANEL

DIRECT SUNLIGHT | PT-1 & PT-2

INDIRECT DAYLIGHT | PT-1 & PT-2

OVERCAST | PT-1 & PT-2

DIRECT SUNLIGHT | PT-1 & PT-2

INDIRECT DAYLIGHT | PT-1 & PT-2

OVERCAST | PT-1 & PT-2

DIRECT SUNLIGHT | PT-2 BOX RIB

INDIRECT DAYLIGHT | PT-2 BOX RIB

OVERCAST | PT-2 BOX RIB

VISION GLASS

SPANDREL GLASS

LUR 1

CURRENT

#### MATERIALS : METAL PANEL TYPES

BOX RIB PANEL

FLAT PANEL

WEST ELEVATION

SOUTH ELEVATION

NORTH ELEVATION

EAST ELEVATION