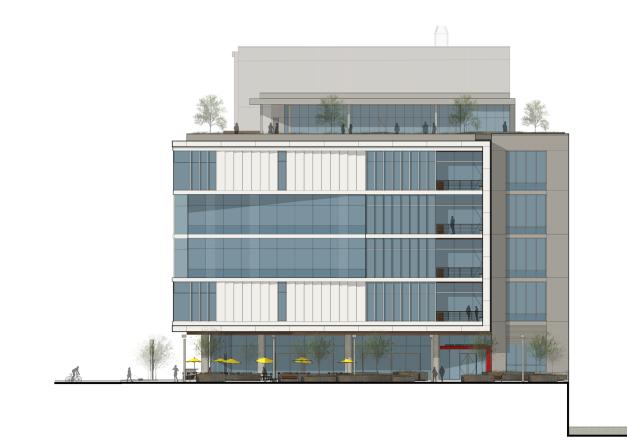

LUR 1 - MEADE STREET ELEVATION

LUR 1 - MEADE STREET VIEW

- LIGHTEN DARK METAL
- INTEGRATE TOP TWO FLOORS WITH BUILDING

LUR 1 - WEST VIEW

# LOADING DOCK/SERVICE

LUR 1 - MEADE STREET VIEW

CURRENT - MEADE STREET VIEW

- SIMPLIFIED MATERIAL PALETTE
- INCREASED MID-BLOCK ENTRY
- ELIMINATED SERVICE DOORS
- 39% LESS LOUVERS
- ADDED DISPLAY WINDOW
- LESS SERVICE ORIENTED AND MORE PEDESTRIAN FRIENDLY

#### **ISSUE 1 - MEADE STREET**

- SIMPLIFIED MATERIAL PALETTE
- INCREASED GLAZING
- ADDED DISPLAY WINDOWS
- REDUCED LOUVER AREA
- INCREASED ACTIVE USE PROGRAM
- DIMINISHED PARKING ENTRY