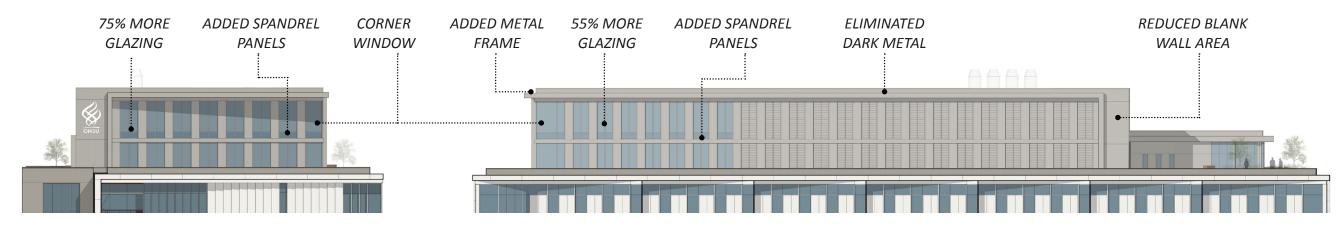

LUR 1 - MEADE STREET ELEVATION

LUR 1 - MEADE STREET VIEW

- LIGHTEN DARK METAL
- INTEGRATE TOP TWO FLOORS WITH BUILDING

LUR 1 - WEST VIEW

### **ISSUE 1 : MEADE STREET**

#### **ISSUE 1 - MEADE STREET**

- SIMPLIFIED MATERIAL PALETTE
- INCREASED GLAZING
- ADDED DISPLAY WINDOWS
- REDUCED LOUVER AREA
- INCREASED ACTIVE USE PROGRAM
- DIMINISHED PARKING ENTRY