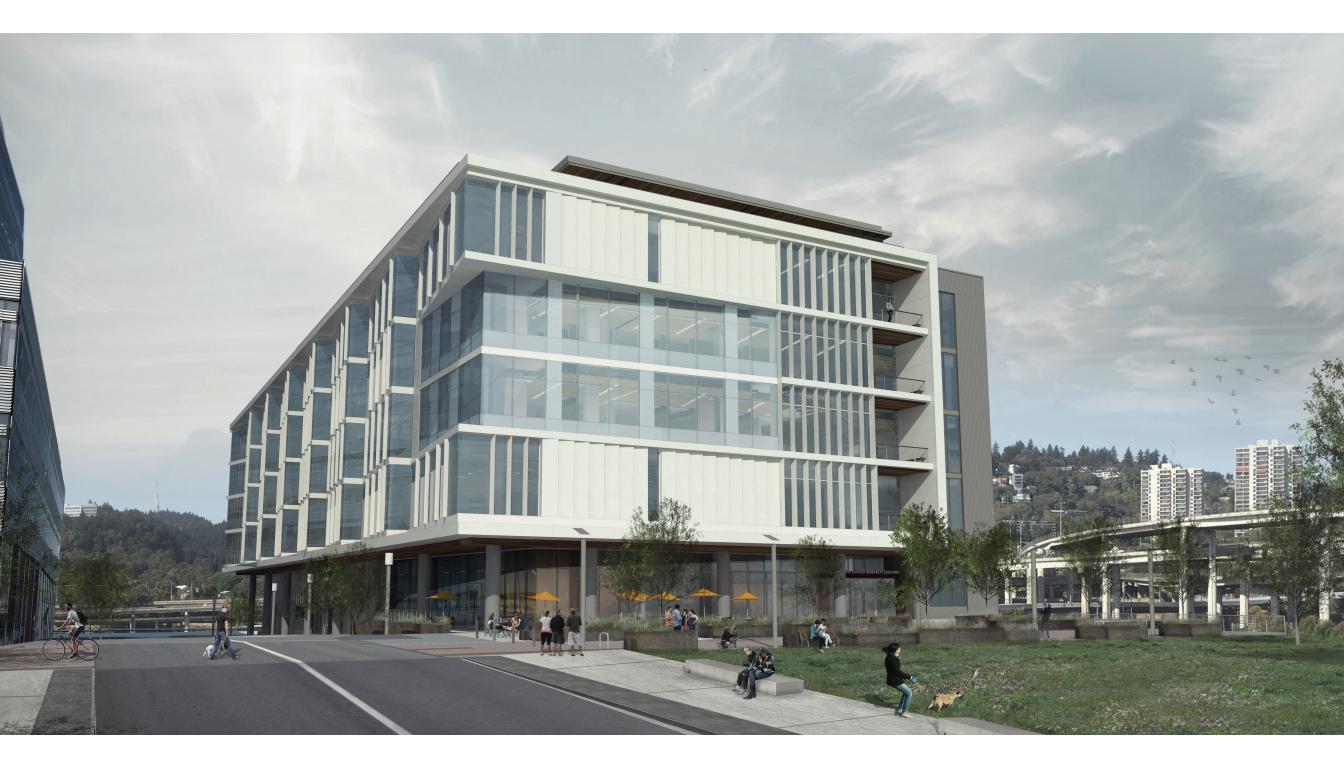

# FLOORS 6 & 7

CURRENT - WEST FROM MOODY

# FLOORS 6 & 7

CURRENT - SOUTHWEST FROM MOODY

**CURRENT - SOUTHWEST FROM FREEWAY** 

#### ISSUE 2 - FLOORS 6 & 7

- ELIMINATED DARK METAL
- INTEGRATED FLOOR 6 & 7

**CURRENT - WEST PERSPECTIVE** 

**CURRENT - PERSPECTIVE ELEVATION** 