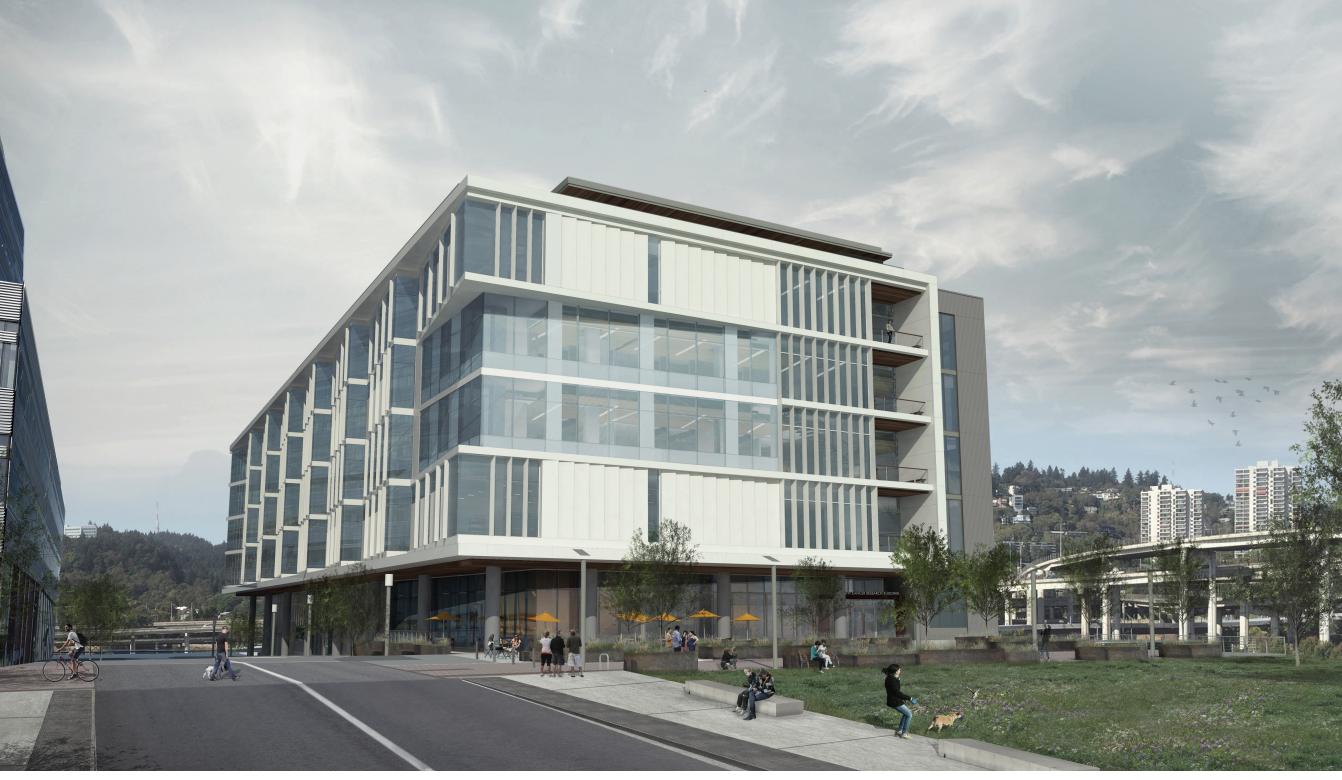

# KNIGHT CANCER RESEARCH BUILDING

OHSU SRG McCARTHY/ANDERSEN MAY 19, 2016

- SIMPLIFY MATERIAL PALETTE
- INCREASE GLAZING
- INTEGRATE SERVICE AREA WITH MEADE STREET ELEVATION
- RELOCATE PARKING GARAGE DOOR TO BE FLUSH TO BUILDING PERIMETER
- REDUCE PARKING ENTRY WIDTH
- EXPLORE OPPORTUNITIES FOR DISPLAY WINDOWS

LUR 1 - MEADE STREET ELEVATION

LUR 1 - MEADE STREET VIEW

- LIGHTEN DARK METAL
- INTEGRATE TOP TWO FLOORS WITH BUILDING

LUR 1 - WEST VIEW

### **ISSUE 1 : MEADE STREET**