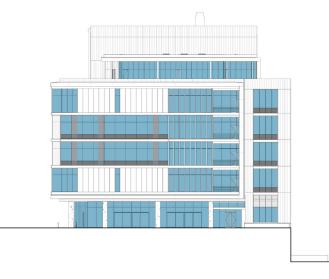

# FLOORS 6 & 7

CURRENT - WEST FROM MOODY

# FLOORS 6 & 7

CURRENT - SOUTHWEST FROM MOODY

**CURRENT - SOUTHWEST FROM FREEWAY** 

#### ISSUE 2 - FLOORS 6 & 7

- ELIMINATED DARK METAL
- INTEGRATED FLOOR 6 & 7

**CURRENT - WEST PERSPECTIVE** 

**CURRENT - PERSPECTIVE ELEVATION** 