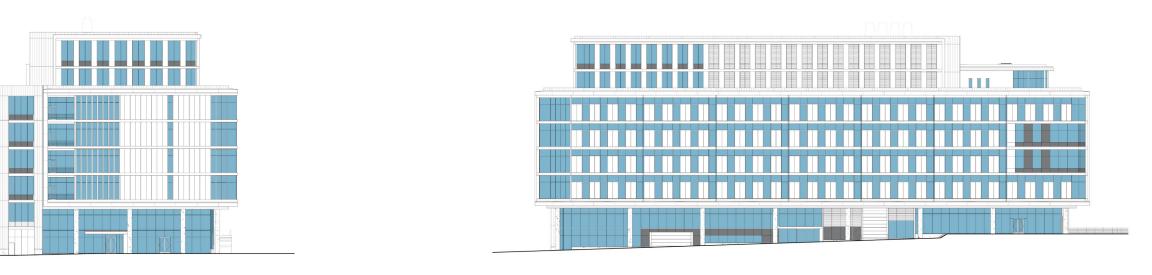

LUR 1 - MEADE STREET ELEVATION

LUR 1 - MEADE STREET VIEW

- LIGHTEN DARK METAL
- INTEGRATE TOP TWO FLOORS WITH BUILDING

LUR 1 - WEST VIEW

#### **ISSUE 1 - MEADE STREET**

- SIMPLIFIED MATERIAL PALETTE
- INCREASED GLAZING
- ADDED DISPLAY WINDOWS
- REDUCED LOUVER AREA
- INCREASED ACTIVE USE PROGRAM
- DIMINISHED PARKING ENTRY