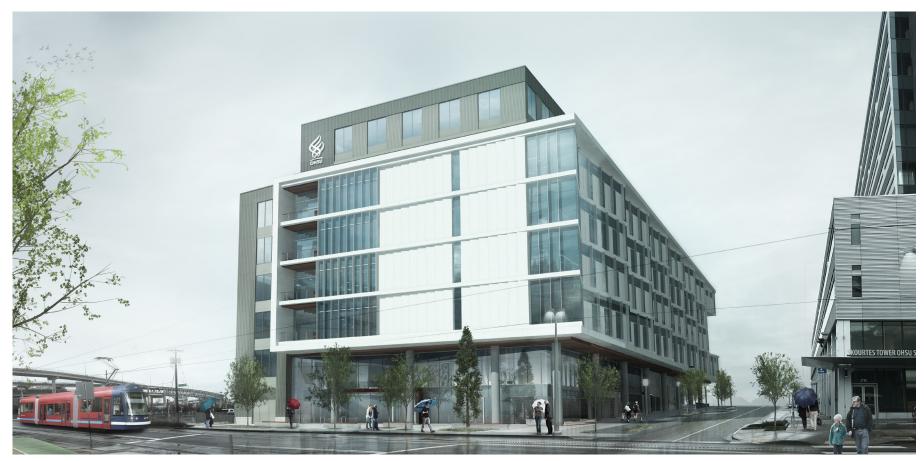

LUR 1 - MEADE STREET ELEVATION

LUR 1 - MEADE STREET VIEW

- LIGHTEN DARK METAL
- INTEGRATE TOP TWO FLOORS WITH BUILDING

LUR 1 - WEST VIEW

### **ISSUE 1 : MEADE STREET**

#### **CURRENT - PERSPECTIVE ELEVATION**

CURRENT - PARTIAL SITE PLAN