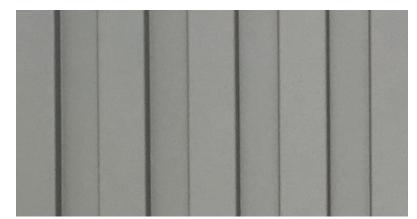

#### MATERIALS : METAL PANEL TYPES

BOX RIB PANEL

FLAT PANEL

WEST ELEVATION

SOUTH ELEVATION

NORTH ELEVATION

EAST ELEVATION