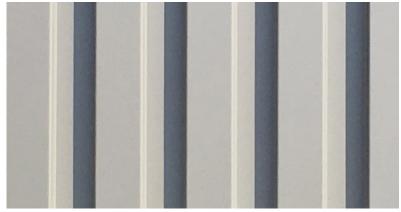

#### MATERIALS : METAL PANEL TYPES

BOX RIB PANEL

FLAT PANEL

WEST ELEVATION

SOUTH ELEVATION

NORTH ELEVATION

EAST ELEVATION