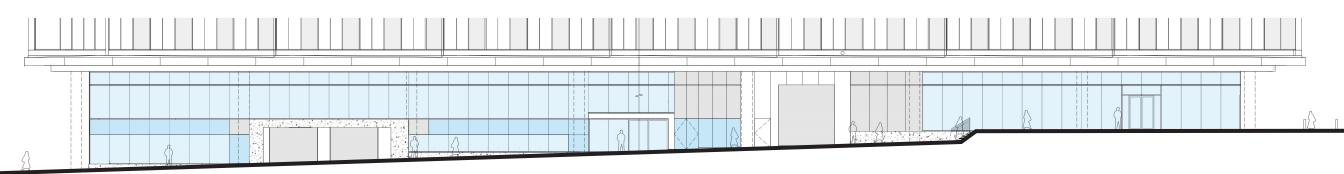

LUR 1 - MEADE STREET ELEVATION

LUR 1 - MEADE STREET VIEW

- LIGHTEN DARK METAL
- INTEGRATE TOP TWO FLOORS WITH BUILDING

LUR 1 - WEST VIEW

### **MEADE STREET**

**CURRENT - ELEVATION** 

27% SERVICE