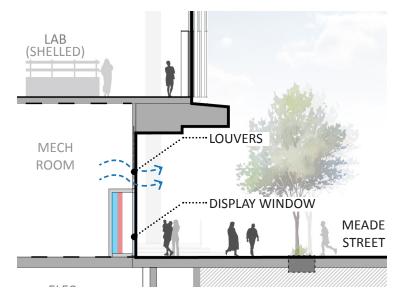

ARTIAL SITE PLAN

### **MEADE STREET**





**CURRENT - ELEVATION** 

27% SERVICE

### **MEADE STREET**



LUR 1 - PARTIAL PLAN



**CURRENT - PARTIAL PLAN** 

# PARKING ENTRY



LUR 1 - PARTIAL PLAN



CURRENT - PARTIAL PLAN



LUR 1 - ELEVATION



CURRENT - PARTIAL PLAN

### PARKING ENTRY



- SIMPLIFIED MATERIAL PALETTE
- MINIMIZED GARAGE ENTRY
- LESS VEHICULAR FOCUSED AND MUCH MORE PEDESTRIAN FRIENDLY





# LOADING DOCK/SERVICE





LUR 1 - PARTIAL ELEVATION





#### **CURRENT - PARTIAL ELEVATION**

CURRENT - PARTIAL PLAN

# LOADING DOCK/SERVICE



LUR 1 - MEADE STREET VIEW



CURRENT - MEADE STREET VIEW

- SIMPLIFIED MATERIAL PALETTE
- INCREASED MID-BLOCK ENTRY
- ELIMINATED SERVICE DOORS
- 39% LESS LOUVERS
- ADDED DISPLAY WINDOW
- LESS SERVICE ORIENTED AND MORE PEDESTRIAN FRIENDLY



CURRENT - SECTION @ MECH RM

# **ART & ENVIRONMENTAL GRAPHICS OPPORTUNITIES**



**CURRENT - MEADE ELEVATION** 



#### **MEADE STREET**



CURRENT - SOUTHEAST MEADE STREET

### **MEADE STREET**



CURRENT - SOUTHWEST MEADE STREET

### **MOODY STREET**



CURRENT - WEST ENTRY

# **MOODY STREET**



CURRENT - NIGHT VIEW



CURRENT - SOUTHWEST VIEW



LUR 1 : WEST ELEVATION



LUR 1 : SOUTH ELEVATION



**CURRENT : WEST ELEVATION** 

**CURRENT : SOUTH ELEVATION** 



LUR 1 : EAST ELEVATION



LUR 1 : NORTH ELEVATION



**CURRENT : EAST ELEVATION** 

**CURRENT : NORTH ELEVATION** 

FLOORS 6 & 7



**CURRENT : WEST ELEVATION** 





**CURRENT : EAST ELEVATION** 

FLOORS 6 & 7



#### METAL PANEL COLOR





CURRENT - NORTH FROM MOODY

# FLOORS 6 & 7



CURRENT - WEST FROM MOODY

# FLOORS 6 &