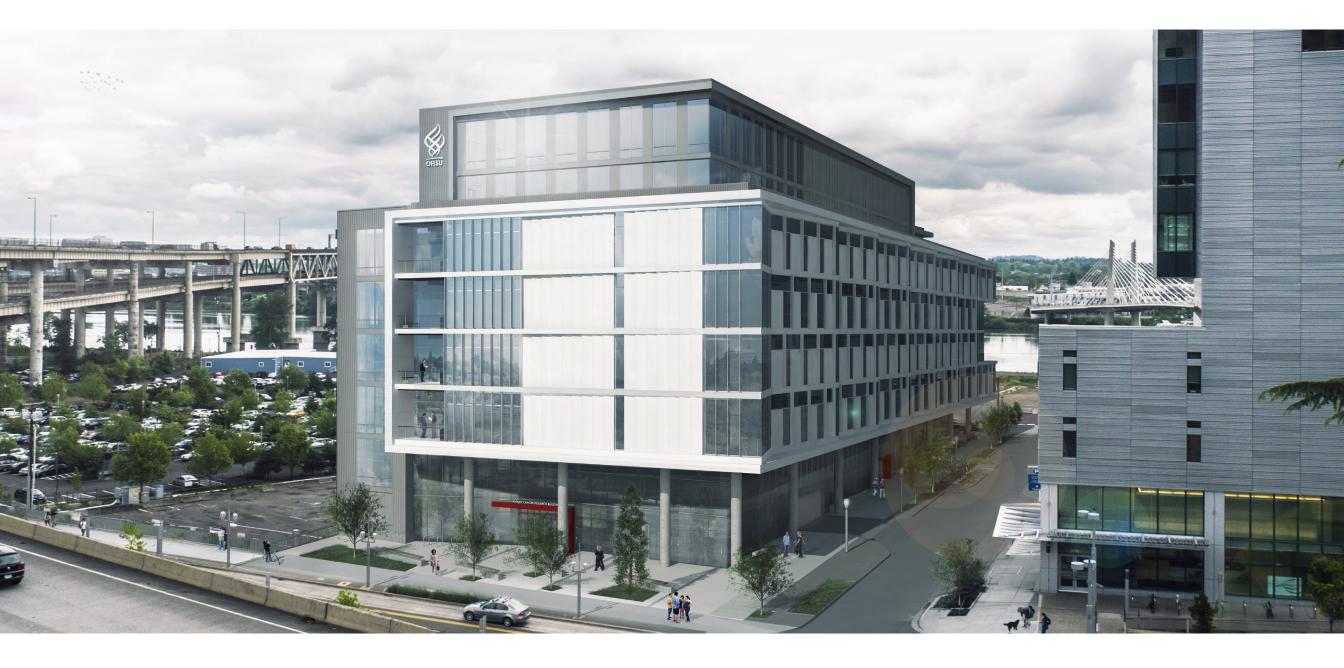

# KNIGHT CANCER RESEARCH BUILDING

OHSU SRG McCARTHY/ANDERSEN MAY 19, 2016

- SIMPLIFY MATERIAL PALETTE
- INCREASE GLAZING
- INTEGRATE SERVICE AREA WITH MEADE STREET ELEVATION
- RELOCATE PARKING GARAGE DOOR TO BE FLUSH TO BUILDING PERIMETER
- REDUCE PARKING ENTRY WIDTH
- EXPLORE OPPORTUNITIES FOR DISPLAY WINDOWS

LUR 1 - MEADE STREET ELEVATION

LUR 1 - MEADE STREET VIEW

- LIGHTEN DARK METAL
- INTEGRATE TOP TWO FLOORS WITH BUILDING

LUR 1 - WEST VIEW

### **ISSUE 1 : MEADE STREET**