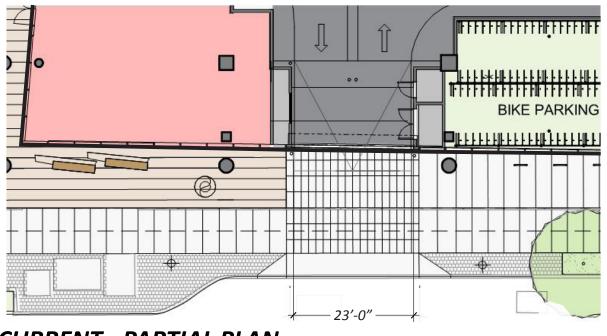

# PARKING ENTRY

LUR 1 - PARTIAL PLAN

CURRENT - PARTIAL PLAN

LUR 1 - ELEVATION

CURRENT - PARTIAL PLAN

### PARKING ENTRY

- SIMPLIFIED MATERIAL PALETTE
- MINIMIZED GARAGE ENTRY
- LESS VEHICULAR FOCUSED AND MUCH MORE PEDESTRIAN FRIENDLY