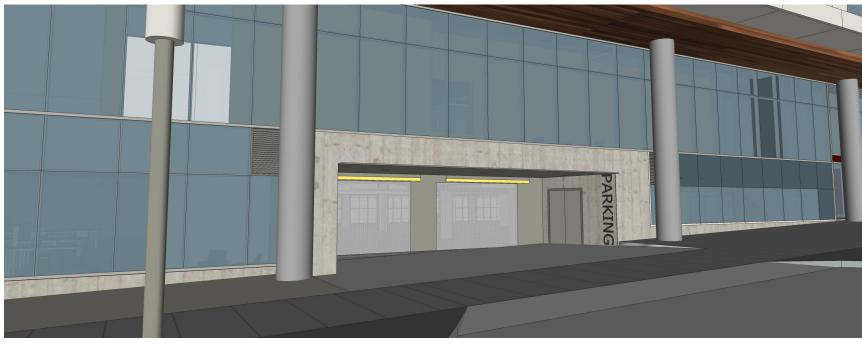

# PARKING ENTRY

LUR 1 - PARTIAL PLAN

CURRENT - PARTIAL PLAN

LUR 1 - ELEVATION

CURRENT - PARTIAL PLAN

### PARKING ENTRY

- SIMPLIFIED MATERIAL PALETTE
- MINIMIZED GARAGE ENTRY
- LESS VEHICULAR FOCUSED AND MUCH MORE PEDESTRIAN FRIENDLY