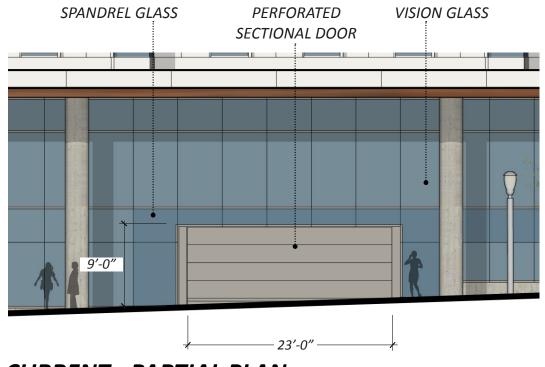

# PARKING ENTRY

LUR 1 - PARTIAL PLAN

CURRENT - PARTIAL PLAN

LUR 1 - ELEVATION

CURRENT - PARTIAL PLAN

### PARKING ENTRY

- SIMPLIFIED MATERIAL PALETTE
- MINIMIZED GARAGE ENTRY
- LESS VEHICULAR FOCUSED AND MUCH MORE PEDESTRIAN FRIENDLY