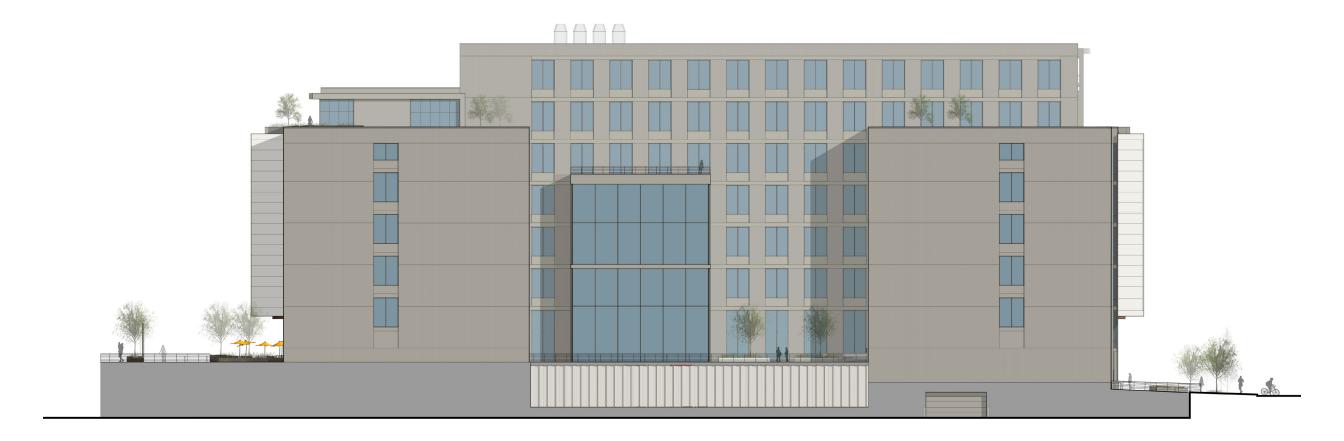

# **MOODY STREET**

CURRENT - NIGHT VIEW

CURRENT - SOUTHWEST VIEW

LUR 1 : WEST ELEVATION

LUR 1 : SOUTH ELEVATION

**CURRENT : WEST ELEVATION** 

**CURRENT : SOUTH ELEVATION** 

LUR 1 : EAST ELEVATION

LUR 1 : NORTH ELEVATION

**CURRENT : EAST ELEVATION** 

**CURRENT : NORTH ELEVATION** 

FLOORS 6 & 7

**CURRENT : WEST ELEVATION** 

**CURRENT : EAST ELEVATION** 

FLOORS 6 & 7

# FLOORS 6 & 7

CURRENT - WEST FROM MOODY

# FLOORS 6 & 7

CURRENT - SOUTHWEST FROM MOODY

**CURRENT - SOUTHWEST FROM FREEWAY** 

#### ISSUE 2 - FLOORS 6 & 7

- ELIMINATED DARK METAL
- INTEGRATED FLOOR 6 & 7

**CURRENT - WEST PERSPECTIVE** 

**CURRENT - PERSPECTIVE ELEVATION** 