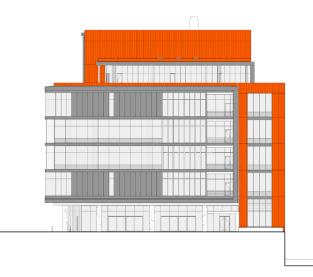

LUR 1 - MEADE STREET ELEVATION

LUR 1 - MEADE STREET VIEW

- LIGHTEN DARK METAL
- INTEGRATE TOP TWO FLOORS WITH BUILDING

LUR 1 - WEST VIEW

#### **ISSUE 1 - MEADE STREET**

- SIMPLIFIED MATERIAL PALETTE
- INCREASED GLAZING
- ADDED DISPLAY WINDOWS
- REDUCED LOUVER AREA
- INCREASED ACTIVE USE PROGRAM
- DIMINISHED PARKING ENTRY

#### ISSUE 2 - FLOORS 6 & 7

- ELIMINATED DARK METAL
- INTEGRATED FLOOR 6 & 7

**CURRENT - WEST PERSPECTIVE** 

**CURRENT - PERSPECTIVE ELEVATION** 