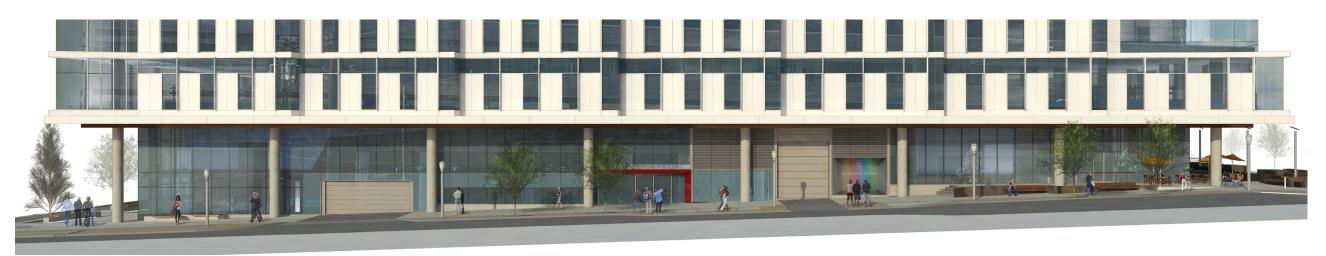

### **MEADE STREET**

**CURRENT - ELEVATION** 

27% SERVICE

#### **ISSUE 1 - MEADE STREET**

- SIMPLIFIED MATERIAL PALETTE
- INCREASED GLAZING
- ADDED DISPLAY WINDOWS
- REDUCED LOUVER AREA
- INCREASED ACTIVE USE PROGRAM
- DIMINISHED PARKING ENTRY