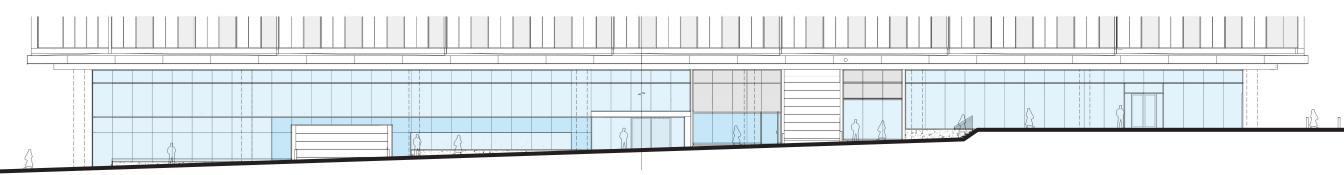

LUR 1 - MEADE STREET ELEVATION

LUR 1 - MEADE STREET VIEW

- LIGHTEN DARK METAL
- INTEGRATE TOP TWO FLOORS WITH BUILDING

LUR 1 - WEST VIEW

#### **ISSUE 1 - MEADE STREET**

- SIMPLIFIED MATERIAL PALETTE
- INCREASED GLAZING
- ADDED DISPLAY WINDOWS
- REDUCED LOUVER AREA
- INCREASED ACTIVE USE PROGRAM
- DIMINISHED PARKING ENTRY