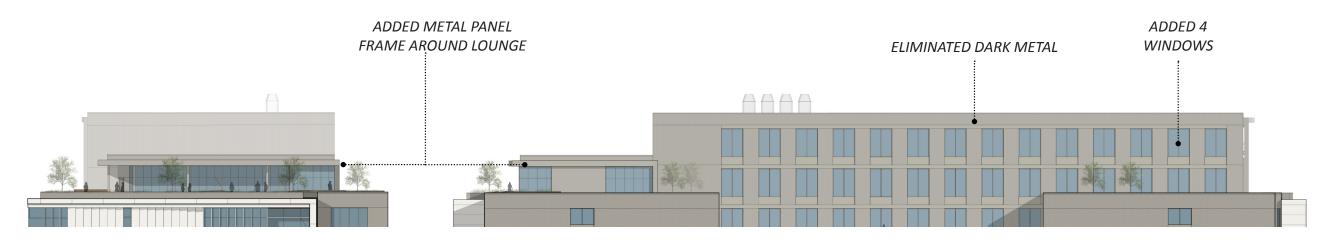

LUR 1 : NORTH ELEVATION

**CURRENT : EAST ELEVATION** 

**CURRENT : NORTH ELEVATION** 

FLOORS 6 & 7

**CURRENT : WEST ELEVATION** 

**CURRENT : EAST ELEVATION** 

FLOORS 6 & 7

#### ISSUE 2 - FLOORS 6 & 7

- ELIMINATED DARK METAL
- INTEGRATED FLOOR 6 & 7

**CURRENT - WEST PERSPECTIVE** 

**CURRENT - PERSPECTIVE ELEVATION** 