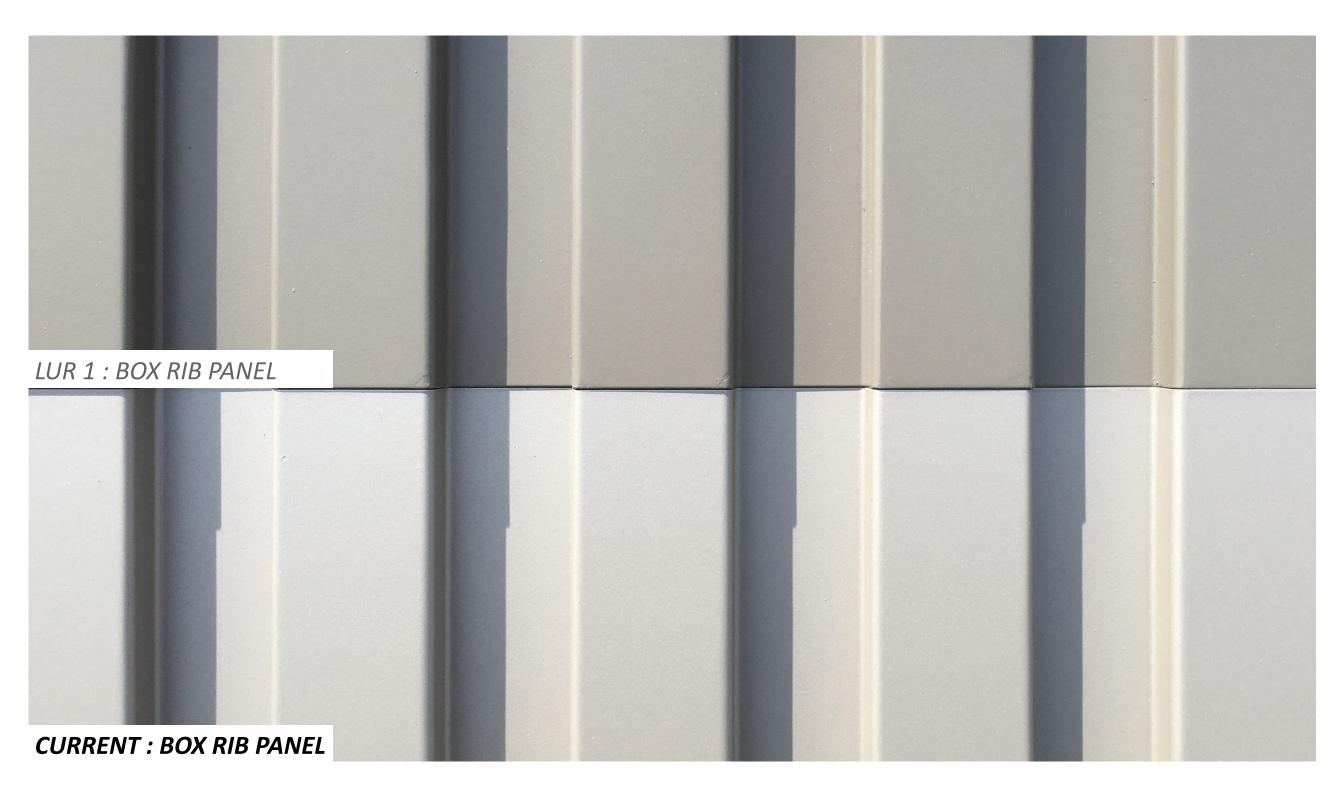

#### METAL PANEL COLOR

CURRENT - NORTH FROM MOODY

#### MATERIALS : METAL PANEL

DIRECT SUNLIGHT | PT-1 & PT-2

INDIRECT DAYLIGHT | PT-1 & PT-2

OVERCAST | PT-1 & PT-2

DIRECT SUNLIGHT | PT-1 & PT-2

INDIRECT DAYLIGHT | PT-1 & PT-2

OVERCAST | PT-1 & PT-2

DIRECT SUNLIGHT | PT-2 BOX RIB

INDIRECT DAYLIGHT | PT-2 BOX RIB

OVERCAST | PT-2 BOX RIB

VISION GLASS

SPANDREL GLASS

LUR 1

CURRENT

#### MATERIALS : METAL PANEL TYPES

BOX RIB PANEL

FLAT PANEL

WEST ELEVATION

SOUTH ELEVATION

NORTH ELEVATION

EAST ELEVATION