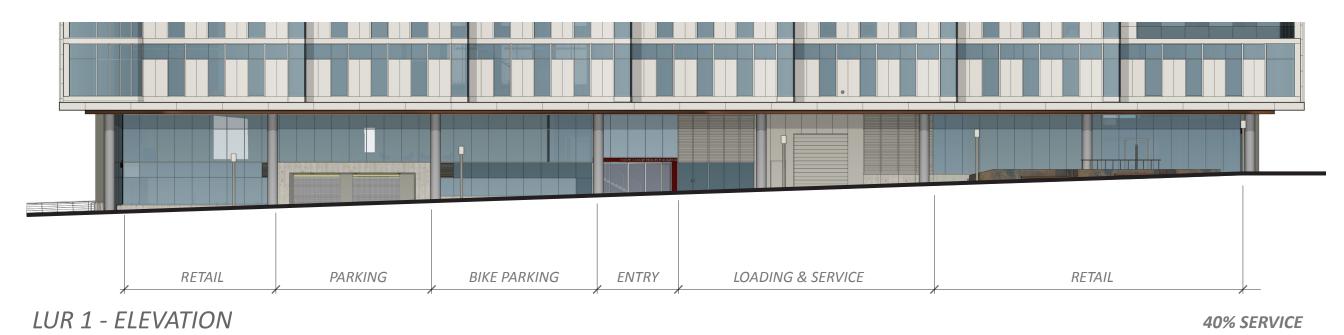

# PARKING ENTRY

LUR 1 - PARTIAL PLAN

CURRENT - PARTIAL PLAN

LUR 1 - ELEVATION

CURRENT - PARTIAL PLAN

### PARKING ENTRY

- SIMPLIFIED MATERIAL PALETTE
- MINIMIZED GARAGE ENTRY
- LESS VEHICULAR FOCUSED AND MUCH MORE PEDESTRIAN FRIENDLY

### **MEADE STREET**

**CURRENT - ELEVATION** 

27% SERVICE