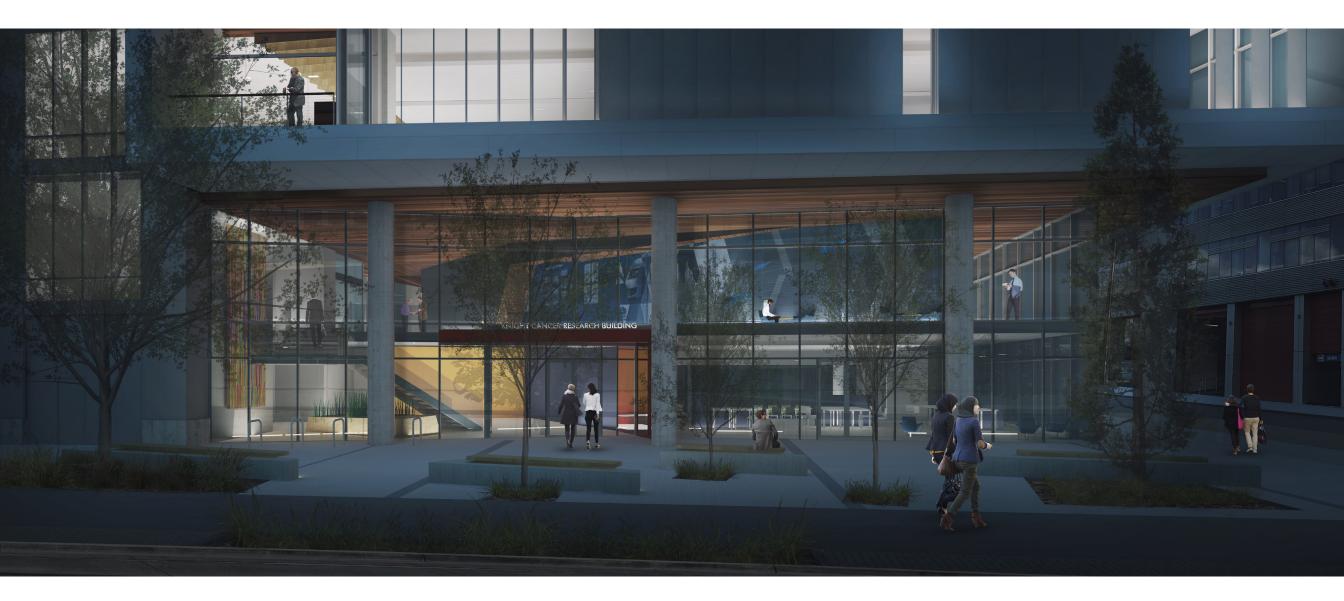

LUR 1 - MEADE STREET ELEVATION

LUR 1 - MEADE STREET VIEW

- LIGHTEN DARK METAL
- INTEGRATE TOP TWO FLOORS WITH BUILDING

LUR 1 - WEST VIEW

### **ISSUE 1 : MEADE STREET**

#### **CURRENT - PERSPECTIVE ELEVATION**

CURRENT - PARTIAL SITE PLAN