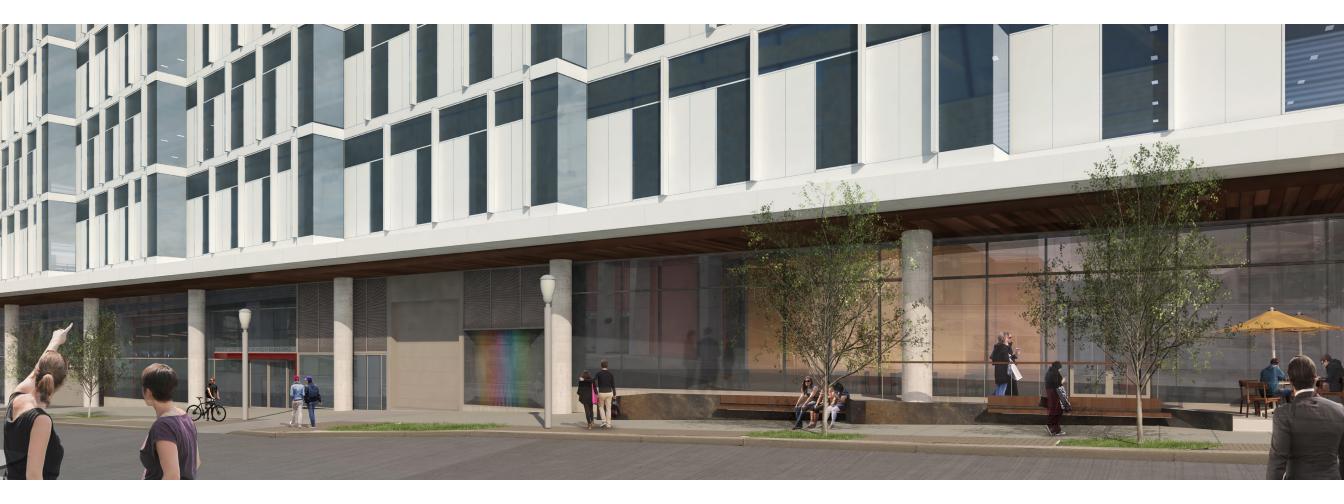

# LOADING DOCK/SERVICE

LUR 1 - MEADE STREET VIEW

CURRENT - MEADE STREET VIEW

- SIMPLIFIED MATERIAL PALETTE
- INCREASED MID-BLOCK ENTRY
- ELIMINATED SERVICE DOORS
- 39% LESS LOUVERS
- ADDED DISPLAY WINDOW
- LESS SERVICE ORIENTED AND MORE PEDESTRIAN FRIENDLY

# **ART & ENVIRONMENTAL GRAPHICS OPPORTUNITIES**

**CURRENT - MEADE ELEVATION** 