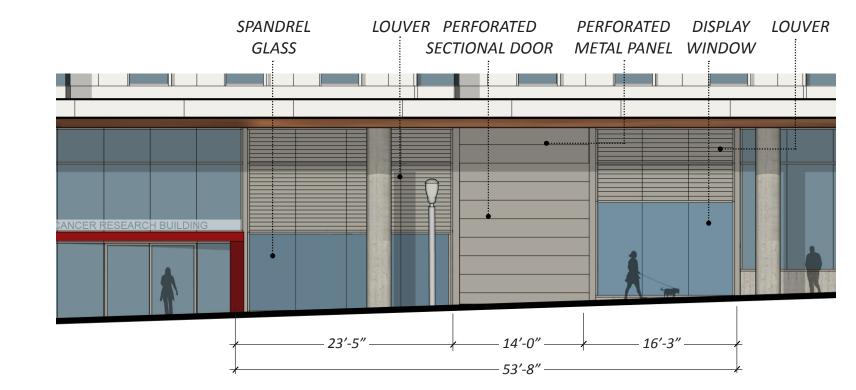

# LOADING DOCK/SERVICE

LUR 1 - MEADE STREET VIEW

CURRENT - MEADE STREET VIEW

- SIMPLIFIED MATERIAL PALETTE
- INCREASED MID-BLOCK ENTRY
- ELIMINATED SERVICE DOORS
- 39% LESS LOUVERS
- ADDED DISPLAY WINDOW
- LESS SERVICE ORIENTED AND MORE PEDESTRIAN FRIENDLY