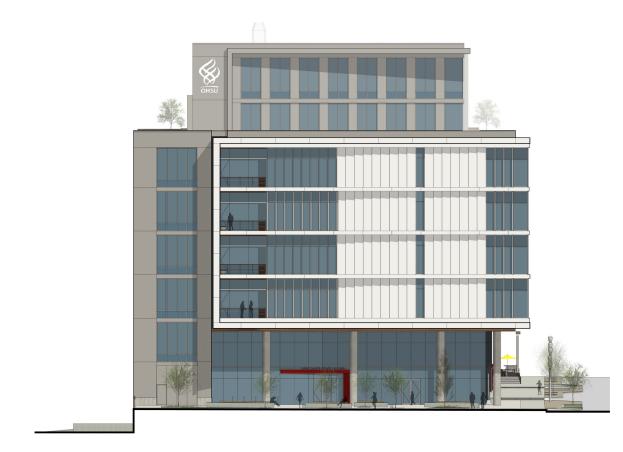

LUR 1 - MEADE STREET ELEVATION

LUR 1 - MEADE STREET VIEW

- LIGHTEN DARK METAL
- INTEGRATE TOP TWO FLOORS WITH BUILDING

LUR 1 - WEST VIEW

### **ISSUE 1 : MEADE STREET**

#### **CURRENT - PERSPECTIVE ELEVATION**

CURRENT - PARTIAL SITE PLAN

### **MEADE STREET**

**CURRENT - ELEVATION** 

27% SERVICE