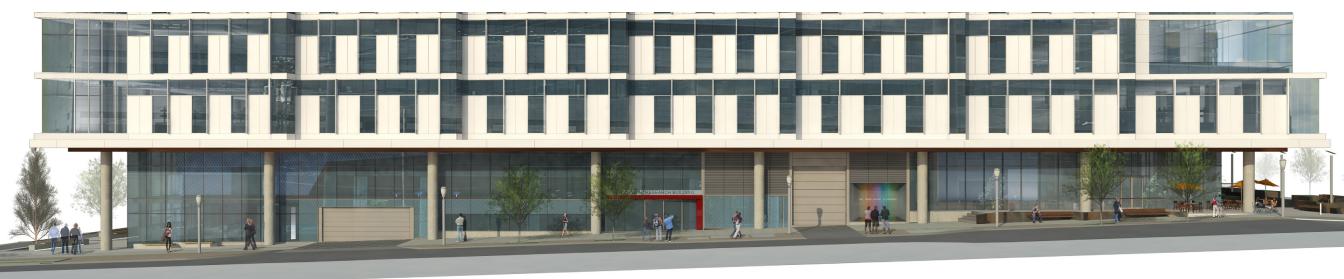

### **MEADE STREET**

**CURRENT - ELEVATION** 

27% SERVICE

#### **ISSUE 1 - MEADE STREET**

- SIMPLIFIED MATERIAL PALETTE
- INCREASED GLAZING
- ADDED DISPLAY WINDOWS
- REDUCED LOUVER AREA
- INCREASED ACTIVE USE PROGRAM
- DIMINISHED PARKING ENTRY