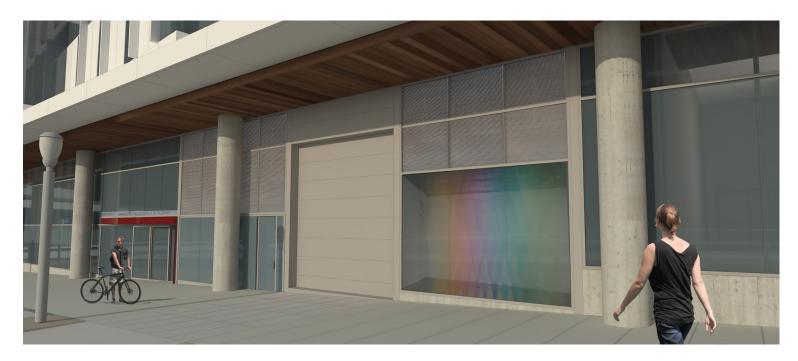

# LOADING DOCK/SERVICE

LUR 1 - MEADE STREET VIEW

CURRENT - MEADE STREET VIEW

- SIMPLIFIED MATERIAL PALETTE
- INCREASED MID-BLOCK ENTRY
- ELIMINATED SERVICE DOORS
- 39% LESS LOUVERS
- ADDED DISPLAY WINDOW
- LESS SERVICE ORIENTED AND MORE PEDESTRIAN FRIENDLY