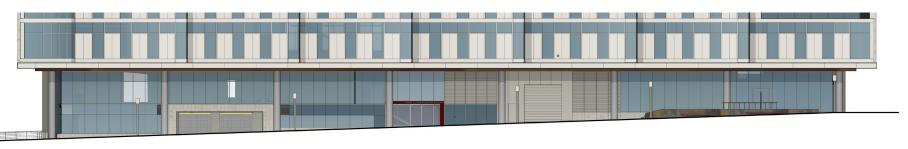

### **MEADE STREET**

**CURRENT - ELEVATION** 

27% SERVICE

# LOADING DOCK/SERVICE

LUR 1 - MEADE STREET VIEW

CURRENT - MEADE STREET VIEW

- SIMPLIFIED MATERIAL PALETTE
- INCREASED MID-BLOCK ENTRY
- ELIMINATED SERVICE DOORS
- 39% LESS LOUVERS
- ADDED DISPLAY WINDOW
- LESS SERVICE ORIENTED AND MORE PEDESTRIAN FRIENDLY