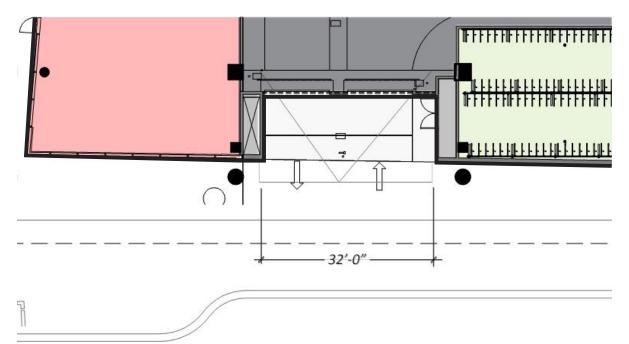

# PARKING ENTRY

LUR 1 - PARTIAL PLAN

CURRENT - PARTIAL PLAN

LUR 1 - ELEVATION

CURRENT - PARTIAL PLAN

### PARKING ENTRY

- SIMPLIFIED MATERIAL PALETTE
- MINIMIZED GARAGE ENTRY
- LESS VEHICULAR FOCUSED AND MUCH MORE PEDESTRIAN FRIENDLY