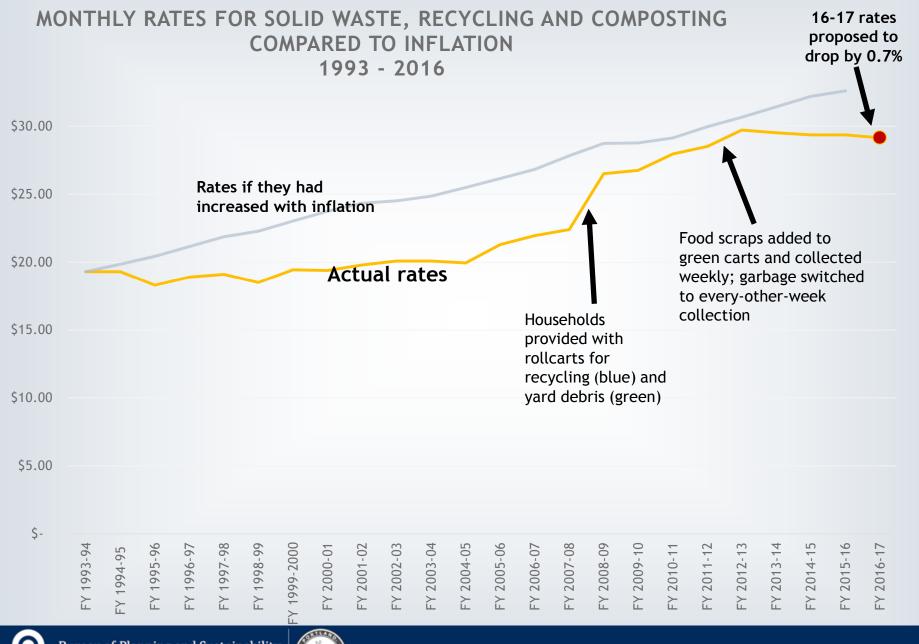

#### Recommended FY 2016-2017 Monthly Rates

| 35 Gallon Cart - EOW | FY15-16 | FY16-17 | % of HH |
|----------------------|---------|---------|---------|
| Cost of service      | 29.35   | 29.15   |         |
| Incentive Discount   | 0       | 0       |         |
| Change from FY15-16  |         | -0.20   |         |
| Rate                 | 29.35   | 29.15   | 43%     |
|                      |         |         |         |
| 60 Gallon Cart - EOW | FY15-16 | FY16-17 | % of HH |
| Cost of service      | 32.43   | 32.24   |         |
| Incentive Premium    | 3.22    | 2.76    |         |
| Change from FY15-16  |         | -0.65   |         |
| Rate                 | 35.65   | 35.00   | 20%     |