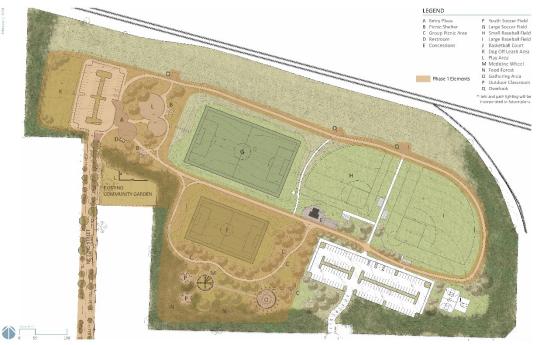

## Cully Park – Phase I

- Youth Soccer Field
- Dog Off-Leash Area
- Play Area
- Gathering Area
- Overlooks
- Walking Trails
- North Slope Habitat Restoration