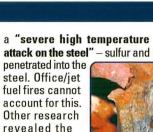

a "severe high temperature corrosion attack on the steel" - sulfur and molten iron

signature of thermite, which creates molten

FEMA's May 2002 report acknowledged that its hypothesis that fire caused the destruction had only a "low probability of occurrence" and that "further investigation and analysis were required", although by that time, almost all WTC 7 steel crime scene evidence had already been illegally removed and destroyed.