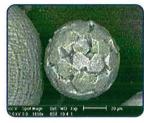

Microspheres formed from molten iron and other elements were found in the WTC dust by USGS, the RJ Lee Group, EPA, and independent scientists. Thermite reactions account for the ubiquitous spheres.

WTC dust samples contain small chips of highly energetic nanothermite composite materials - uniformly nano-sized, appropriately proportioned, and embedded in an organic matrix with gas-generating properties.