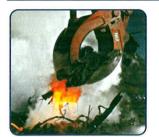

a "severe high temperature corrosion attack on the steel" - sulfur and molten iron

signature of thermite, which creates molten

FEMA's May 2002 report acknowledged that its hypothesis that fire caused the destruction had only a "low probability of occurrence" and that "further investigation and analysis were required", although by that time, almost all WTC 7 steel crime scene evidence had already been illegally removed and destroyed.

### The Truth is in the Evidence

FDNY and others found several tons of "molten steel ...flowing like lava" in the ruins. 1400°F office fires cannot produce 2800+°F molten steel/iron. Thermite incendiaries can.