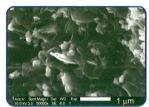

### Evidence Excluded from the NIST Report

Most of the debris ended up in this compact pile centered within the original footprint.

- The 47-story steel-framed structure was dismembered and reduced to a small pile only a few stories high - with near complete destruction - unmistakable signs of a controlled demolition with explosives.
- Extremely high temperatures far above those of normal office fires, persisted for weeks in the pile, as indicated by various sources (e.g. infrared images by MTI. EarthData and NASA).
- The Federal Emergency Management Agency (FEMA) documented in Appendix C of its report

a "severe high temperature corrosion attack on the steel" - sulfur and molten iron

signature of thermite, which creates molten

FEMA's May 2002 report acknowledged that its hypothesis that fire caused the destruction had only a "low probability of occurrence" and that "further investigation and analysis were required", although by that time, almost all WTC 7 steel crime scene evidence had already been illegally removed and destroyed.