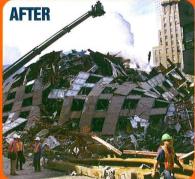

### BEFORE

World Trade Center Building 7, not hit by a plane, collapsed in free-fall 7 hours after the Twin Towers.

**ReThink911.org** The Evidence Might Surprise You

ARCHITECTS & ENGINEERS for 9/11 TRUTH

### Evidence Excluded from the NIST Report

Most of the debris ended up in this compact pile centered within the original footprint.

- The 47-story steel-framed structure was dismembered and reduced to a small pile only a few stories high - with near complete destruction - unmistakable signs of a controlled demolition with explosives.
- Extremely high temperatures far above those of normal office fires, persisted for weeks in the pile, as indicated by various sources (e.g. infrared images by MTI. EarthData and NASA).
- The Federal Emergency Management Agency (FEMA) documented in Appendix C of its report