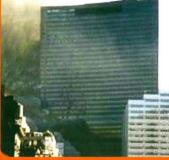

### BEFORE

World Trade Center Building 7, not hit by a plane, collapsed in free-fall 7 hours after the Twin Towers.

**ReThink911.org** The Evidence Might Surprise You

ARCHITECTS & ENGINEERS for 9/11 TRUTH