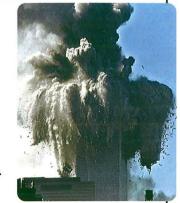

# WTC

The destruction of WTC 1 & 2 shows typical features of controlled demolition, characteristic features of the use of high explosives, and evidence of the use of thermite.

- The structural steel frame below would have arrested any collapse from above, but the destruction zone not only proceeded symmetrically downwards, it even accelerated constantly through what was the path of greatest resistance -400 heavy steel columns.
- 2 Extremely rapid onset of destruction.
- 8 Blast pressure front effects: multi-ton steel sections ejected laterally - up to 600 ft. away at 50 mph.
- 4 Mid-air pulverization of 180,000 tons of concrete. Large volumes of metal decking, floor trusses and "pancaked" floors were also missing.
- 6 Massive volumes of rapidly expanding pyroclastic-like clouds.
- Isolated high velocity ejections, indicating explosives, also seen 20 – 60 stories below the progressing destruction zone.
- Complete destruction of the buildings, including shattering of almost all structural frames.
- 8 Evidence for extremely high temperatures (2800°F) before, during, and after the destruction.
- 9 Evidence of thermite found in previously molten metal, WTC dust and steel.
- Ophisticated, energetic nanothermite composite material discovered and documented in WTC dust samples.
- Over one hundred first responders reported explosions and flashes of light.
- 10 No precedent for skyscraper collapse due to fire.

### The Truth is in the Evidence

FDNY and others found several tons of "molten steel ...flowing like lava" in the ruins. 1400°F office fires cannot produce 2800+°F molten steel/iron. Thermite incendiaries can.