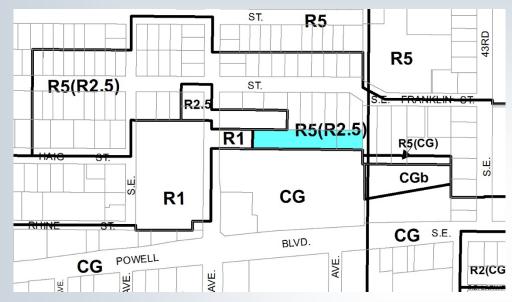

# **Inner Ring Neighborhoods**

Buckman

#### Buckman and Sunnyside

#### Richmond

Richmond

Bureau of Planning and Sustainability Innovation. Collaboration. Practical Solutions.

Sunnyside

#### Sunnyside