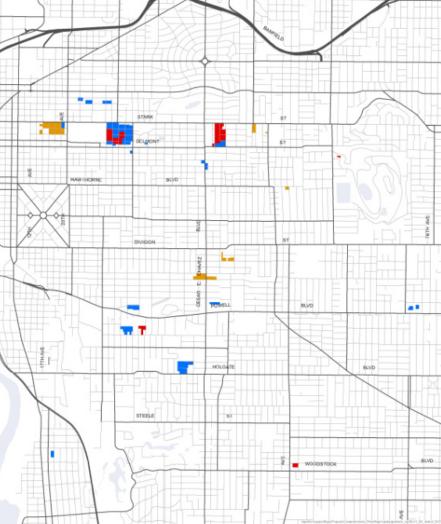

# Why focus on Inner Southeast Portland?

# **Inner Ring Neighborhoods**

Buckman