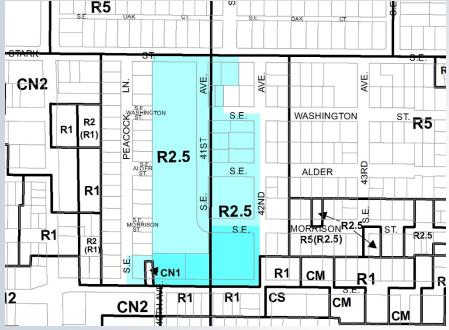

# **Inner Ring Neighborhoods**

Buckman

#### Buckman and Sunnyside

#### Richmond

Richmond

Bureau of Planning and Sustainability Innovation. Collaboration. Practical Solutions.

Sunnyside

#### Sunnyside