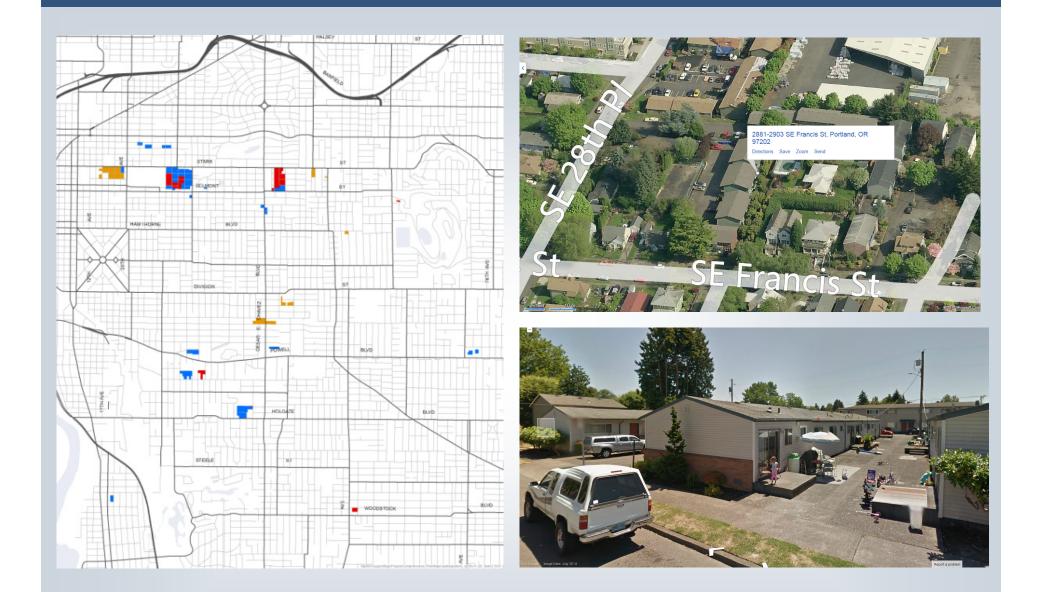

# Why focus on Inner Southeast Portland?

# **Inner Ring Neighborhoods**

Buckman