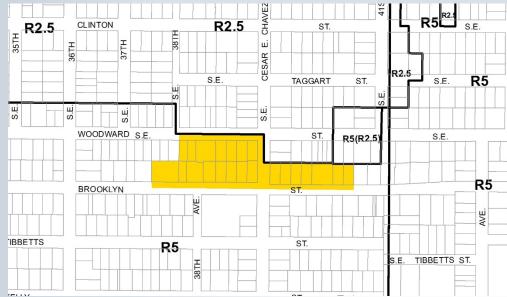

ning and Sustainability Commission Work Session

**Residential Densities - Part 3** 

#### April 14, 2015



Bureau of Planning and Sustainability Innovation. Collaboration. Practical Solutions.



# What's the appropriate residential density, considering each area's:

- Existing land use patterns and density
- Historical development patterns
- Housing affordability
- Historic and cultural resources: streetscape and architecture
- Sustainability and resilience criteria
- Access to transit
- Access to services



# Today's agenda:

Consider residential up-designations to...

- Better match what's on the ground
  - Respond to testimony



# Why focus on Inner Southeast Portland?





# **Inner Ring Neighborhoods**



























Buckman











#### Buckman and Sunnyside















#### Richmond









Richmond







Bureau of Planning and Sustainability Innovation. Collaboration. Practical Solutions.







Sunnyside







#### Sunnyside











# **PSC recommendations:**

- Do you support staff's general approach?
- Do you recommend any modifications to this approach?
- Do you want to hold over any of these for further discussion?