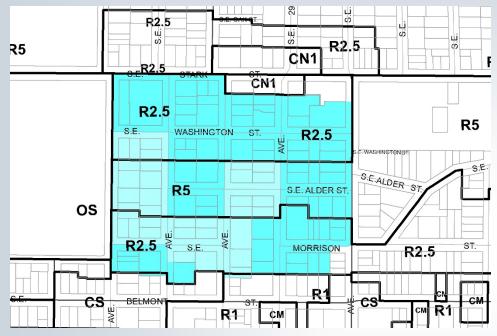

# **Inner Ring Neighborhoods**

Buckman

#### Buckman and Sunnyside

#### Richmond

Richmond

Bureau of Planning and Sustainability Innovation. Collaboration. Practical Solutions.

Sunnyside

#### Sunnyside