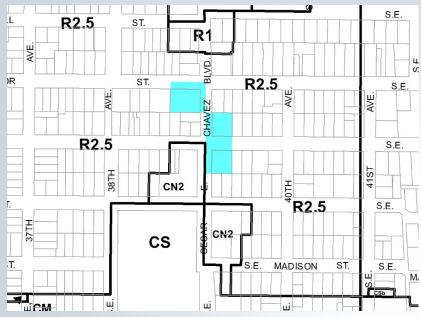

tion. Collaboration. Practical Solutions.



# What's the appropriate residential density, considering each area's:

- Existing land use patterns and density
- Historical development patterns
- Housing affordability
- Historic and cultural resources: streetscape and architecture
- Sustainability and resilience criteria
- Access to transit
- Access to services



# Today's agenda:

Consider residential up-designations to...

- Better match what's on the ground
  - Respond to testimony



# Why focus on Inner Southeast Portland?





# **Inner Ring Neighborhoods**



























Buckman











#### Buckman and Sunnyside















#### Richmond









Richmond







Bureau of Planning and Sustainability Innovation. Collaboration. Practical Solutions.







Sunnyside







#### Sunnyside











# **PSC recommendations:**

- Do you support staff's general approach?
- Do you recommend any modifications to this approach?
- Do you want to hold over any of these for further discussion?