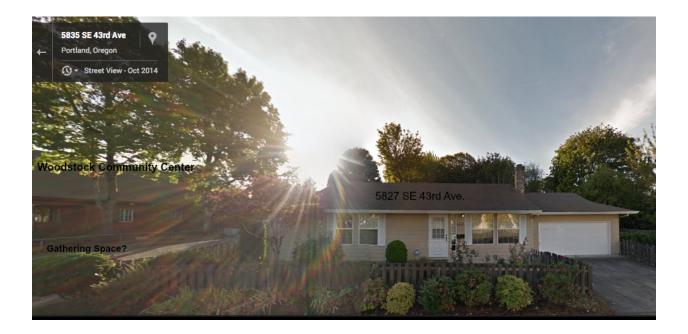

During the Woodstock visioning charrette that was completed last December, many discussions centered on the use of the unimproved street that separate the Woodstock Community Center and our residential property. There is a desire to expand into the green-space and create a "square" or other outside venue that will provide for a gathering place in the neighborhood. We support that idea and feel that this residence could serve as a community space or daycare.

As you will see from link, map and photo's provided, this property, which is next to the Woodstock Community Center and across from Bi-Mart would make an opportunity for the growth the Woodstock Business District has full support from the Woodstock Community, Neighborhood Association, Business Association and Stakeholders Group.