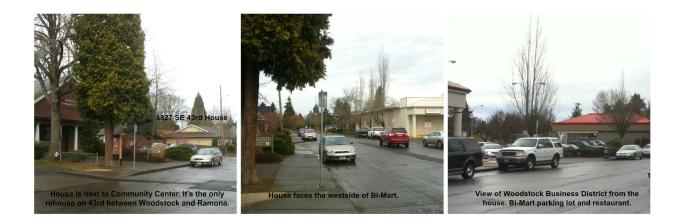

During the Woodstock visioning charrette that was completed last December, many discussions centered on the use of the unimproved street that separate the Woodstock Community Center and our residential property. There is a desire to expand into the green-space and create a "square" or other outside venue that will provide for a gathering place in the neighborhood. We support that idea and feel that this residence could serve as a community space or daycare.

Woodstock has a zero-percent commercial vacancy rate and is seeking opportunities to expand commercial possibilities. This property seems like a perfect solution to bringing another great commercial option to Woodstock. It is the only property facing East on SE 43rd from Woodstock to Ramona and is without question, in the Woodstock Business District.

As you will see from link, map and photo's provided, this property, which is next to the Woodstock Community Center and across from Bi-Mart would make an opportunity for the growth the Woodstock Business District has full support from the Woodstock Community, Neighborhood Association, Business Association and Stakeholders Group.