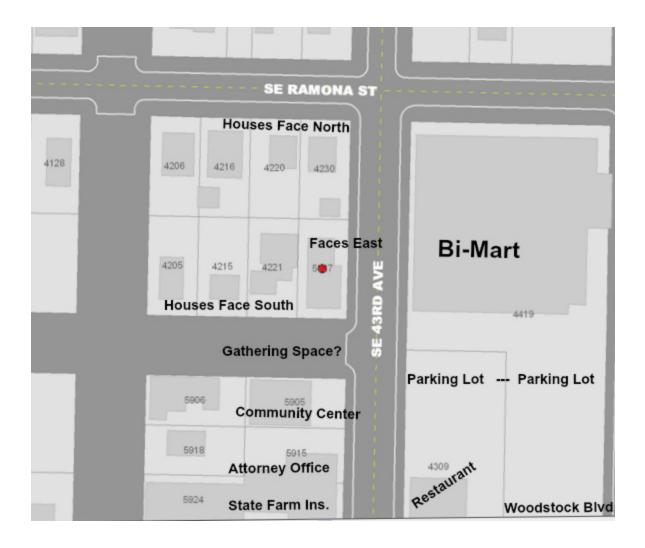

During the Woodstock visioning charrette that was completed last December, many discussions centered on the use of the unimproved street that separate the Woodstock Community Center and our residential property. There is a desire to expand into the green-space and create a "square" or other outside venue that will provide for a gathering place in the neighborhood. We support that idea and feel that this residence could serve as a community space or daycare.

Woodstock has a zero-percent commercial vacancy rate and is seeking opportunities to expand commercial possibilities. This property seems like a perfect solution to bringing another great commercial option to Woodstock. It is the only property facing East on SE 43rd from Woodstock to Ramona and is without question, in the Woodstock Business District.

As you will see from link, map and photo's provided, this property, which is next to the Woodstock Community Center and across from Bi-Mart would make an opportunity for the growth the Woodstock Business District has full support from the Woodstock Community, Neighborhood Association, Business Association and Stakeholders Group.