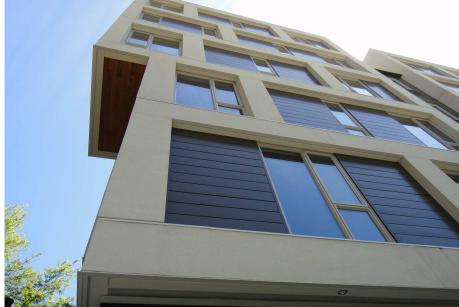

24'

BLACK VINYL WINDOWS STUCCO AND METAL PANEL CLADDING GLASS GARAGE DOOR STOREFRONT GLAZING

C15