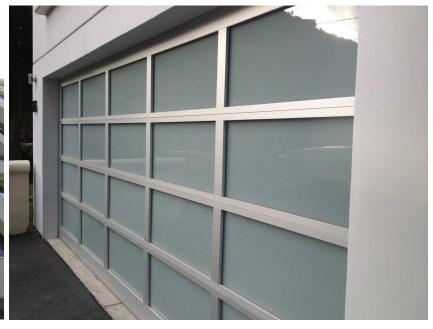

24'

BLACK VINYL WINDOWS STUCCO AND METAL PANEL CLADDING GLASS GARAGE DOOR STOREFRONT GLAZING

C15