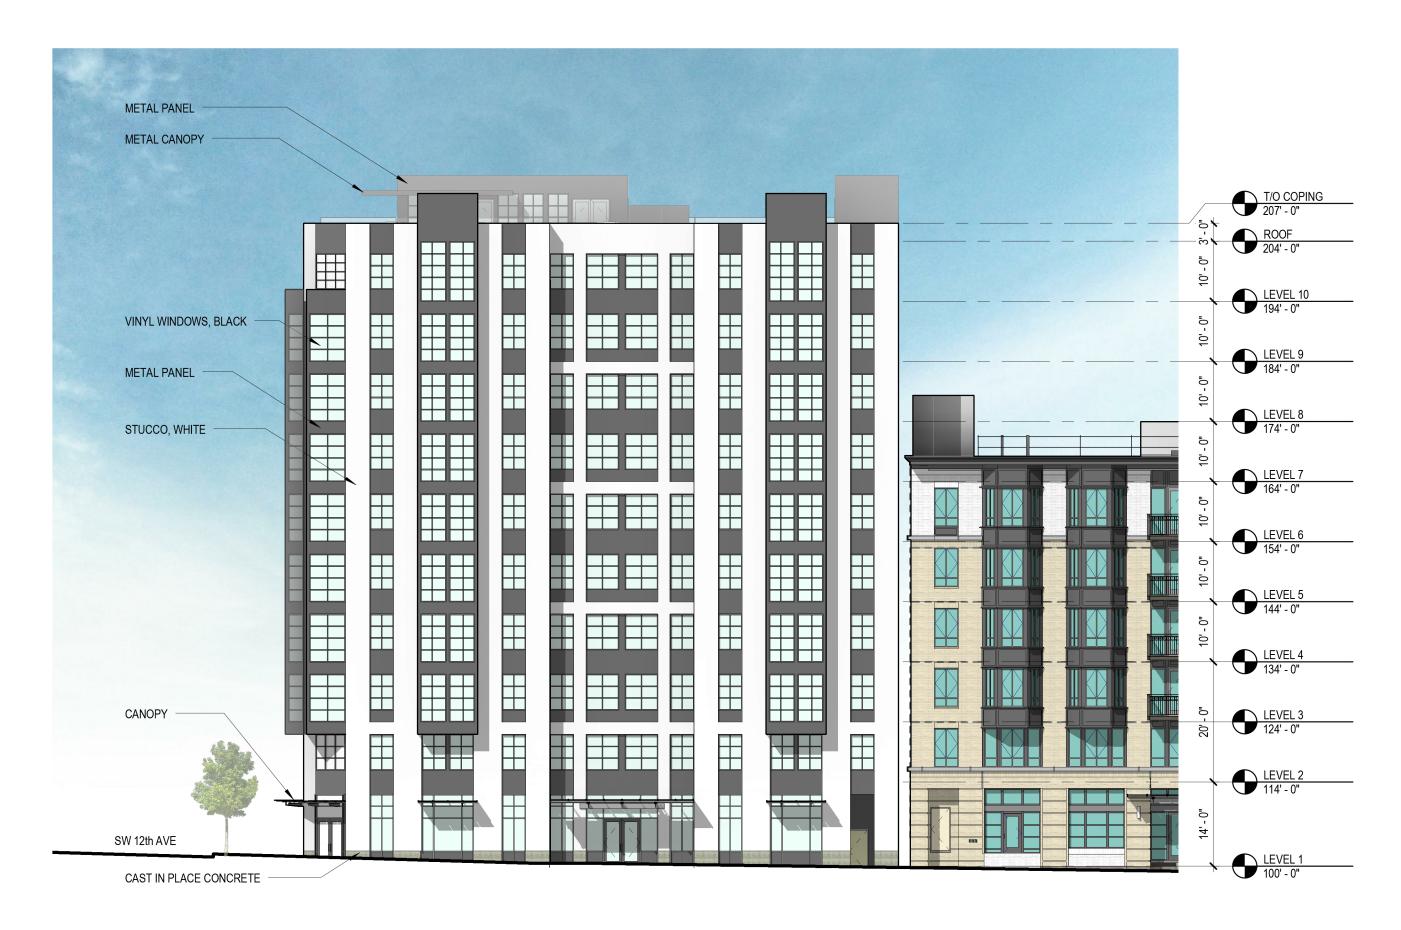

24'

BLACK VINYL WINDOWS STUCCO AND METAL PANEL CLADDING GLASS GARAGE DOOR STOREFRONT GLAZING

C15