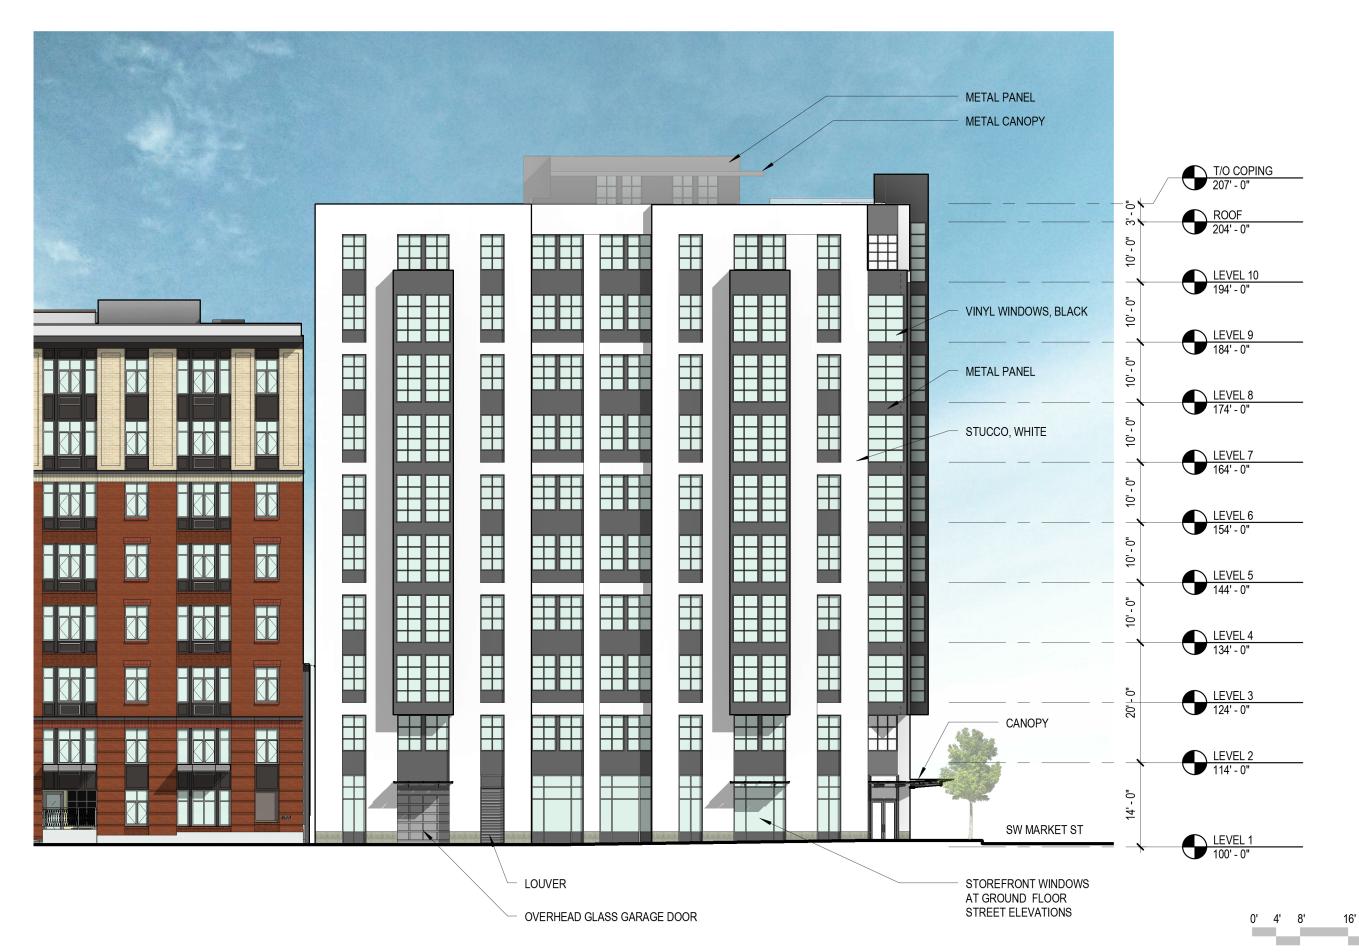

24'

BLACK VINYL WINDOWS STUCCO AND METAL PANEL CLADDING GLASS GARAGE DOOR STOREFRONT GLAZING

C15