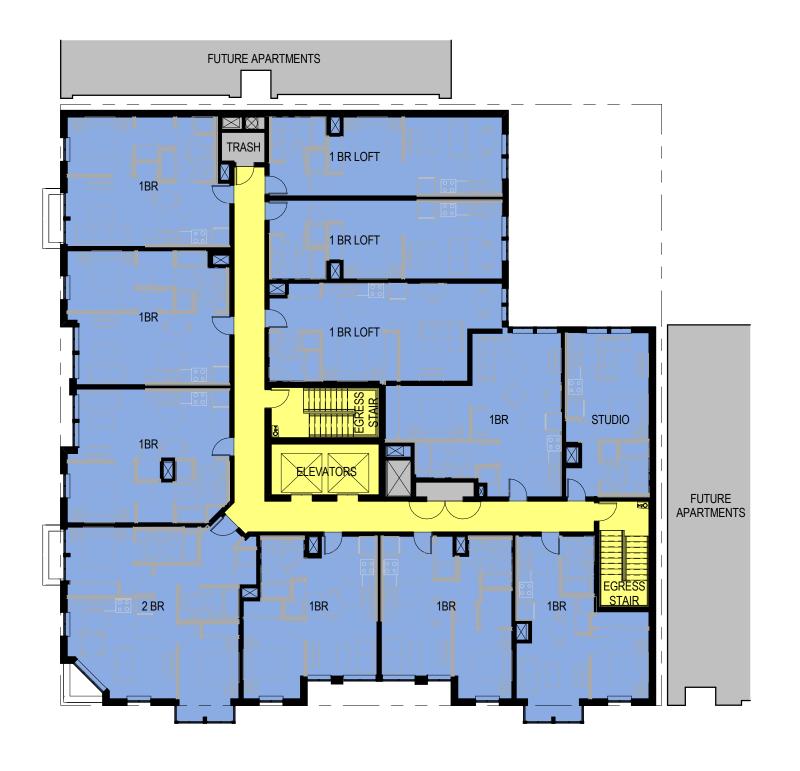

|
|-----|---------------------------|
| C02 | SITE                      |
| C03 | THREE BLOCK SITE STUDY    |
| C04 | SITE CONTEXT PHOTOS       |
| C05 | SITE PLAN                 |
| C06 | LEVEL 1 FLOOR PLAN        |
| C07 | LEVEL 2 FLOOR PLAN        |
| C08 | LEVEL 3-9 FLOOR PLAN      |
| C09 | LEVEL 10 FLOOR PLAN       |
| C10 | ROOF PLAN                 |
| C11 | SOUTH ELEVATION           |
| C12 | WEST ELEVATION            |
| C13 | EAST ELEVATION            |
| C14 | NORTH ELEVATION           |
| C15 | MATERIALS                 |
|     |                           |





SITE EXTENTS











12th AVENUE TERRACE



CLAY TOWER APARTMENTS



HELEN GORDON DEVELOPMENT CENTER



BENSON TOWER



HAMILTON WEST APARTMENTS



CLAY APARTMENTS





0' 4' 8' 16' 24' LEVEL 1 FLOOR PLAN C06















24'















BLACK VINYL WINDOWS STUCCO AND METAL PANEL CLADDING GLASS GARAGE DOOR STOREFRONT GLAZING

C15