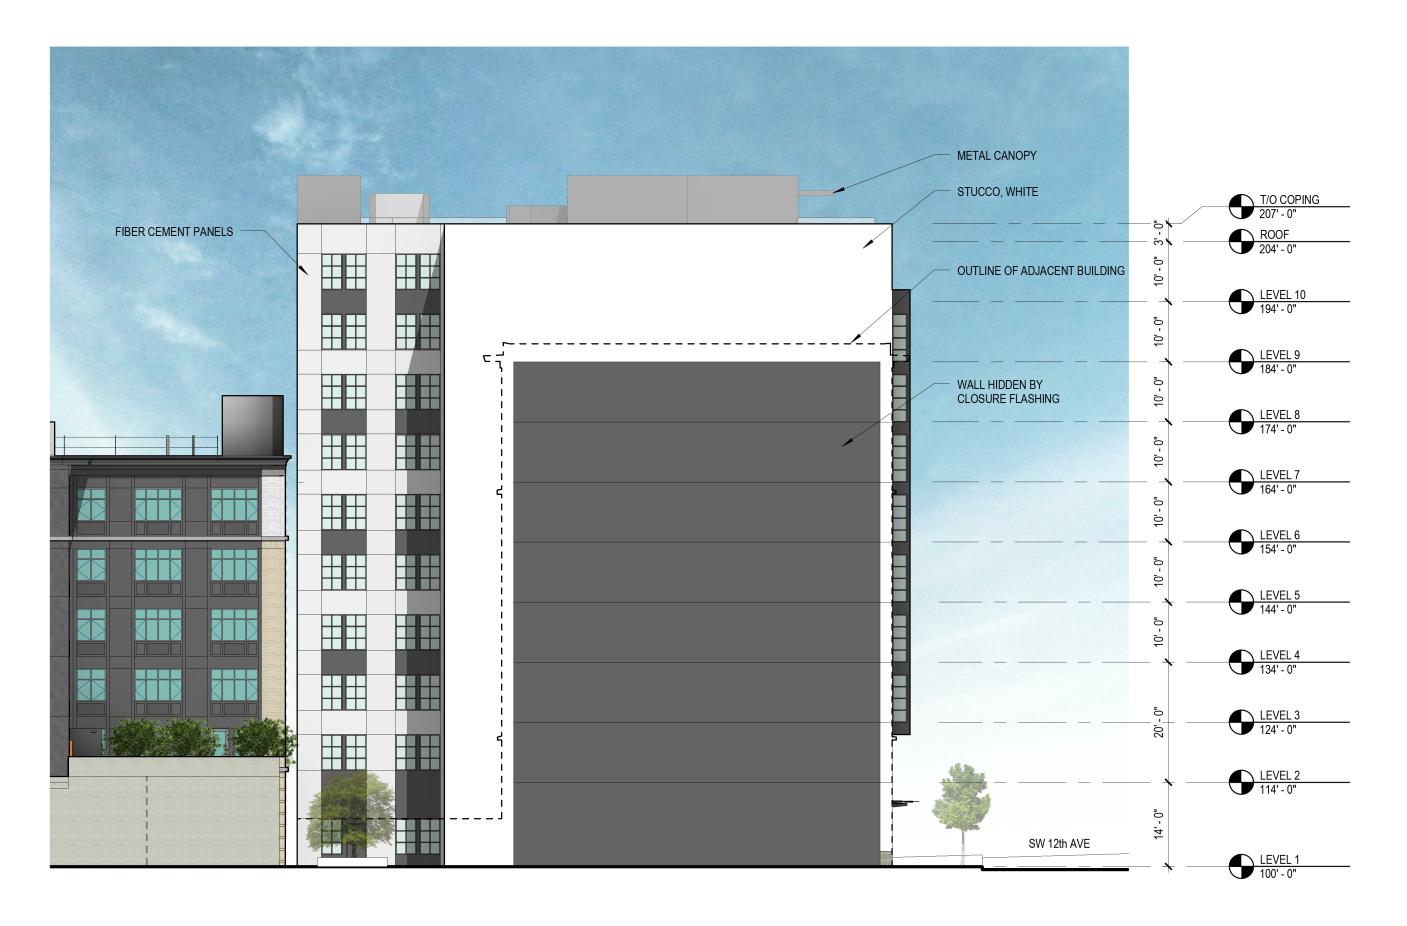

24'

BLACK VINYL WINDOWS STUCCO AND METAL PANEL CLADDING GLASS GARAGE DOOR STOREFRONT GLAZING

C15