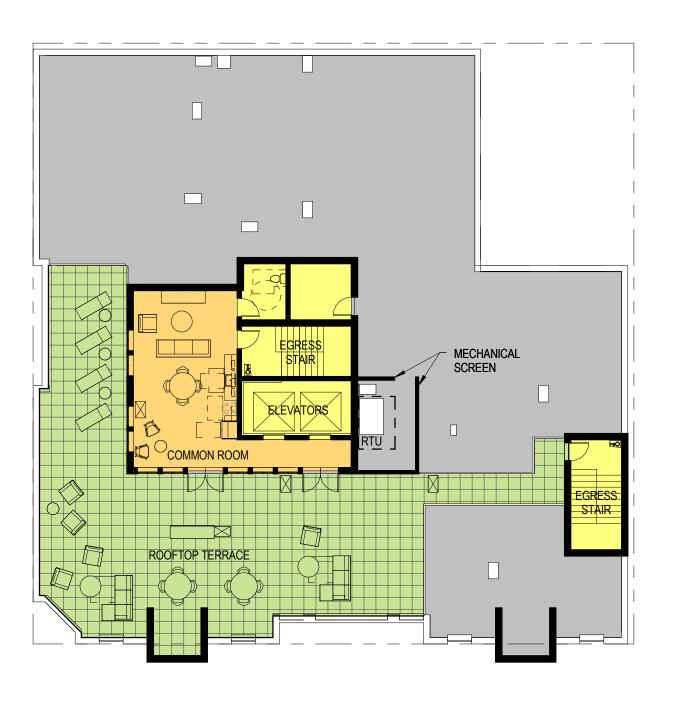

----|---------------------------|
| C02 | SITE                      |
| C03 | THREE BLOCK SITE STUDY    |
| C04 | SITE CONTEXT PHOTOS       |
| C05 | SITE PLAN                 |
| C06 | LEVEL 1 FLOOR PLAN        |
| C07 | LEVEL 2 FLOOR PLAN        |
| C08 | LEVEL 3-9 FLOOR PLAN      |
| C09 | LEVEL 10 FLOOR PLAN       |
| C10 | ROOF PLAN                 |
| C11 | SOUTH ELEVATION           |
| C12 | WEST ELEVATION            |
| C13 | EAST ELEVATION            |
| C14 | NORTH ELEVATION           |
| C15 | MATERIALS                 |
|     |                           |





SITE EXTENTS











12th AVENUE TERRACE



CLAY TOWER APARTMENTS



HELEN GORDON DEVELOPMENT CENTER



BENSON TOWER



HAMILTON WEST APARTMENTS



CLAY APARTMENTS





0' 4' 8' 16' 24' LEVEL 1 FLOOR PLAN C06















24'















BLACK VINYL WINDOWS STUCCO AND METAL PANEL CLADDING GLASS GARAGE DOOR STOREFRONT GLAZING

C15