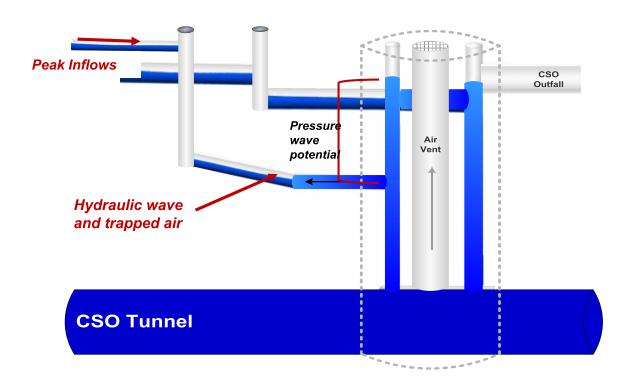

# Trapped air & hydraulic waves cause transients and geysers upstream of CSO shafts