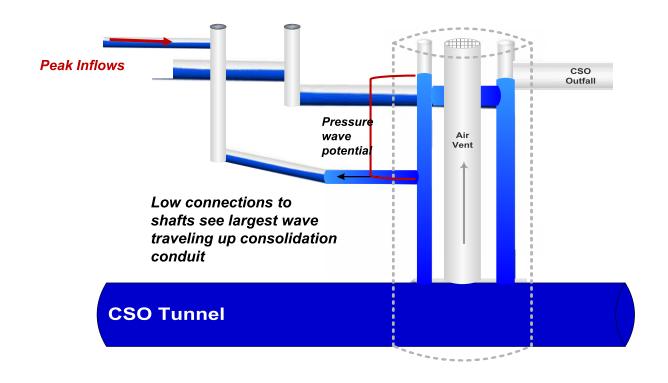

## Rapid Rise in Drop Shafts up to CSO Level Generates Wave in Consolidation Conduits

# Trapped air & hydraulic waves cause transients and geysers upstream of CSO shafts