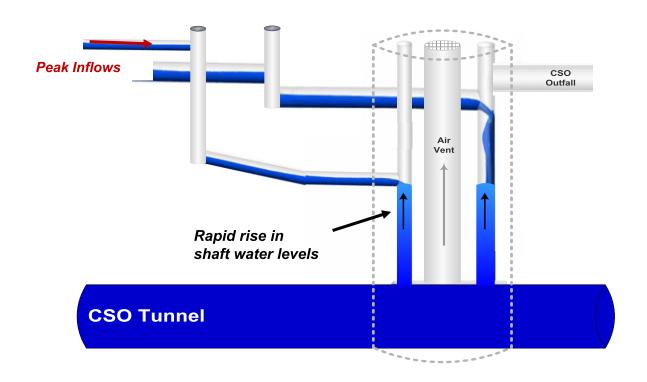

- CDM-Smith assembled a team that includes 21.6%
   M/W/ESB participation
- Level of Confidence in the contract estimate is high
- Total project budget is \$1,020,000
- Confidence in the project estimate is moderate



### **Transients and Air Entrapment**

The Willamette River
Tunnel System requires
improvements to
protect the system and
public from surge forces
and air releases.







### **Areas with Evidence of Transients / Venting**

- Surge relief solutions needed in eastside and westside tunnel locations
- Low connection issues could not have been avoided
- Expansion of the design and hydraulic modeling of the tunnel system





# **Consolidation Conduits Connect Combined Sewers to New CSO Drop Shafts**





# During Tunnel-Filling Storms: Water levels in Drop Shafts Rise Rapidly





## Rapid Rise in Drop Shafts up to CSO Level Generates Wave in Consolidation Conduits





# Trapped air & hydraulic waves cause transients and geysers upstream of CSO shafts





### **Questions?**