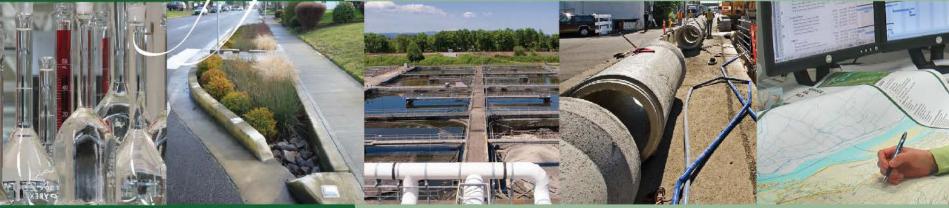

# Authorize a Contract with CDM-Smith in the amount of \$624,922

Completed Air Relief
Vault for Balch
Pipeline

- Selection process was competitive and based on qualifications
- CDM-Smith assembled a team that includes 21.6%
   M/W/ESB participation
- Level of Confidence in the contract estimate is high
- Total project budget is \$1,020,000
- Confidence in the project estimate is moderate