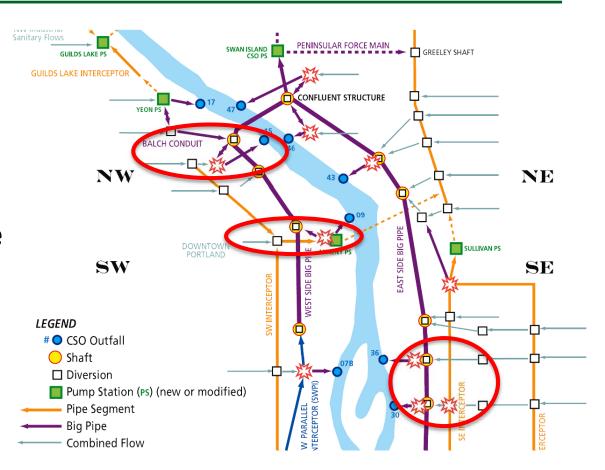

### **Areas with Evidence of Transients / Venting**

- Surge relief solutions needed in eastside and westside tunnel locations
- Low connection issues could not have been avoided
- Expansion of the design and hydraulic modeling of the tunnel system