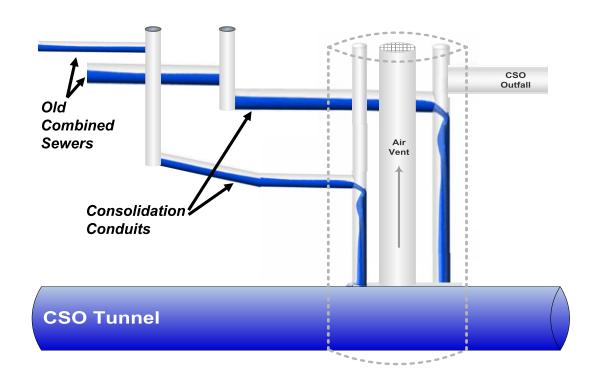

lch
Pipeline

- Selection process was competitive and based on qualifications
- CDM-Smith assembled a team that includes 21.6%
   M/W/ESB participation
- Level of Confidence in the contract estimate is high
- Total project budget is \$1,020,000
- Confidence in the project estimate is moderate



### **Transients and Air Entrapment**

The Willamette River
Tunnel System requires
improvements to
protect the system and
public from surge forces
and air releases.







### **Areas with Evidence of Transients / Venting**

- Surge relief solutions needed in eastside and westside tunnel locations
- Low connection issues could not have been avoided
- Expansion of the design and hydraulic modeling of the tunnel system





# **Consolidation Conduits Connect Combined Sewers to New CSO Drop Shafts**





# During Tunnel-Filling Storms: Water levels in Drop Shafts Rise Rapidly





## Rapid Rise in Drop Shafts up to CSO Level Generates Wave in Consolidation Conduits





# Trapped air & hydraulic waves cause transients and geysers upstream of CSO shafts





### **Questions?**