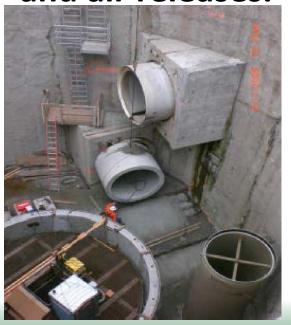

### **Areas with Evidence of Transients / Venting**

- Surge relief solutions needed in eastside and westside tunnel locations
- Low connection issues could not have been avoided
- Expansion of the design and hydraulic modeling of the tunnel system

# Trapped air & hydraulic waves cause transients and geysers upstream of CSO shafts