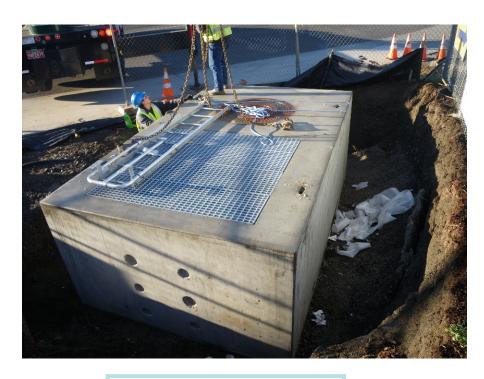

### **Transients and Air Entrapment**

The Willamette River
Tunnel System requires
improvements to
protect the system and
public from surge forces
and air releases.

### **Areas with Evidence of Transients / Venting**

- Surge relief solutions needed in eastside and westside tunnel locations
- Low connection issues could not have been avoided
- Expansion of the design and hydraulic modeling of the tunnel system