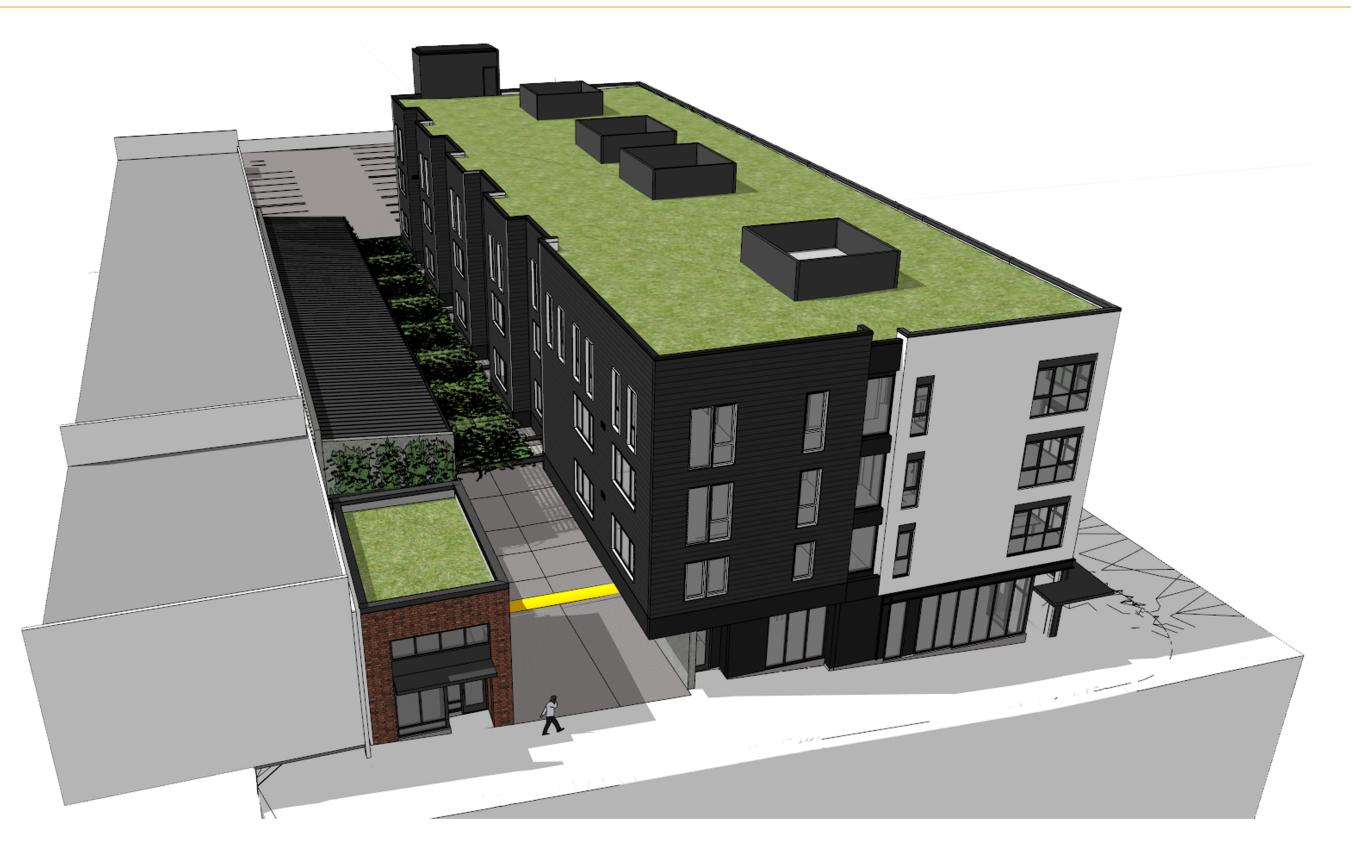

# East Building: Design Goals after DR 2

- Simplify and enhance design of base further, by removing natural wood siding
- Screen views from east facing units, towards mechanical parking
- Enhance clarity of walking vs. auto uses in parking area, to better protect pedestrian traffic
- Enhance Mechanical Parking Enclosure design
- Enhance overall design friendliness while maintaining clarity of design purpose.

# East Building: Design Goals after DR 2

- Simplify and enhance design of base further, by removing natural wood siding
- Screen views from east facing units, towards mechanical parking
- Enhance clarity of walking vs. auto uses in parking area, to better protect the pedestrian
- Enhance Mechanical Parking Enclosure design
- Enhance overall design friendliness while maintaining clarity of design purpose, to provide parking. Not a pedestrian focused area.