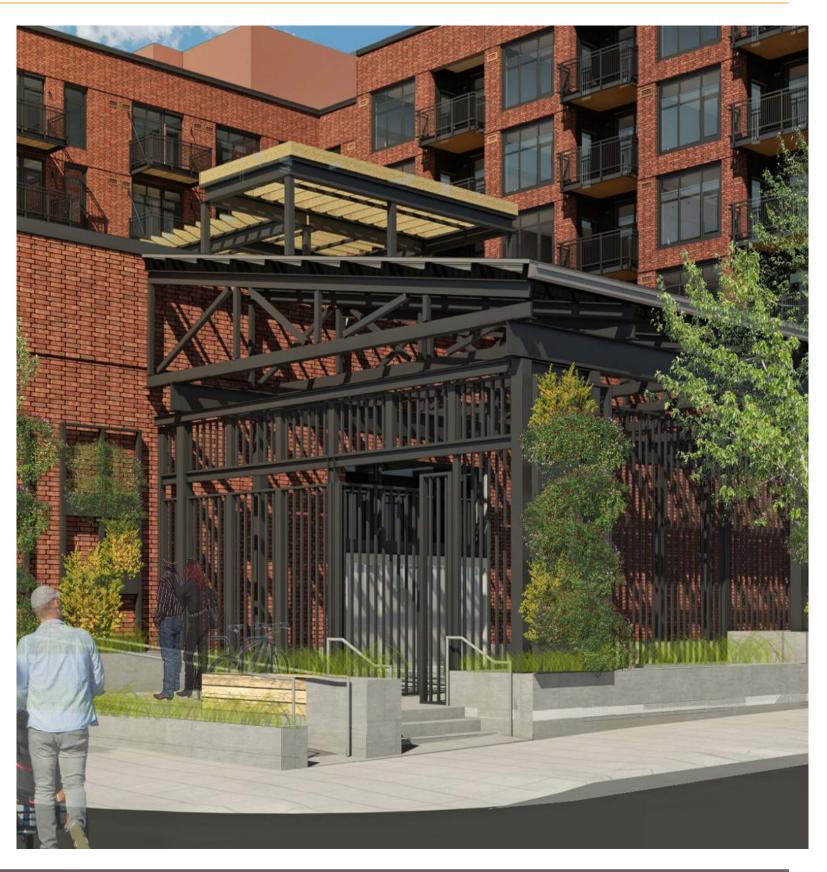

# East Building: Design Goals after DR 2

- Simplify and enhance design of base further, by removing natural wood siding
- Screen views from east facing units, towards mechanical parking
- Enhance clarity of walking vs. auto uses in parking area, to better protect pedestrian traffic
- Enhance Mechanical Parking Enclosure design
- Enhance overall design friendliness while maintaining clarity of design purpose.

# East Building: Design Goals after DR 2

- Simplify and enhance design of base further, by removing natural wood siding
- Screen views from east facing units, towards mechanical parking
- Enhance clarity of walking vs. auto uses in parking area, to better protect the pedestrian
- Enhance Mechanical Parking Enclosure design
- Enhance overall design friendliness while maintaining clarity of design purpose, to provide parking. Not a pedestrian focused area.