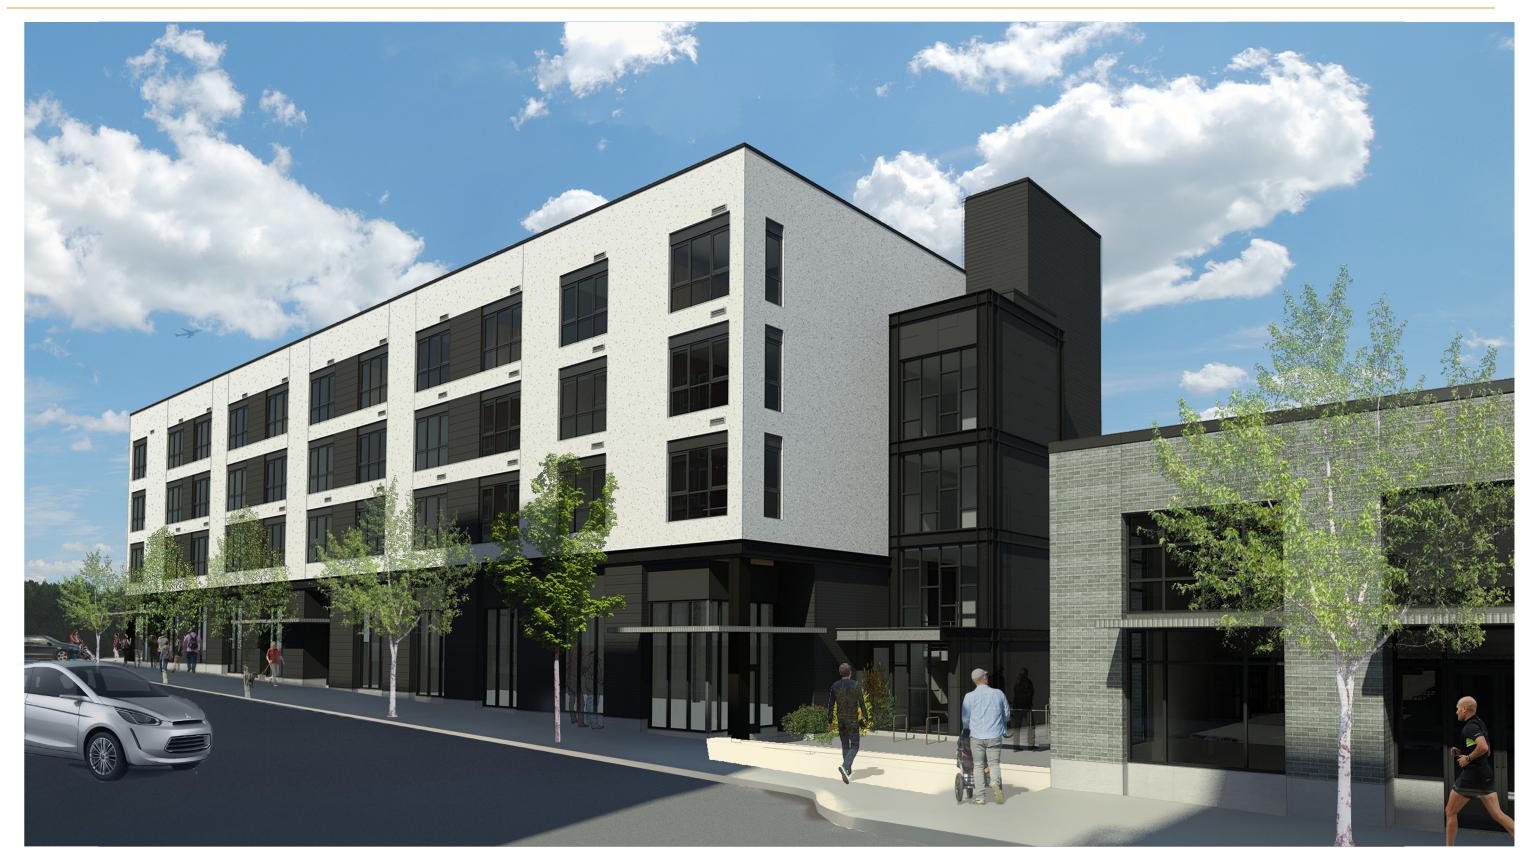

# East Building: Design Goals after DR 2

- Simplify and enhance design of base further, by removing natural wood siding
- Screen views from east facing units, towards mechanical parking
- Enhance clarity of walking vs. auto uses in parking area, to better protect pedestrian traffic
- Enhance Mechanical Parking Enclosure design
- Enhance overall design friendliness while maintaining clarity of design purpose.

# East Building: Design Goals after DR 2

- Simplify and enhance design of base further, by removing natural wood siding
- Screen views from east facing units, towards mechanical parking
- Enhance clarity of walking vs. auto uses in parking area, to better protect the pedestrian
- Enhance Mechanical Parking Enclosure design
- Enhance overall design friendliness while maintaining clarity of design purpose, to provide parking. Not a pedestrian focused area.