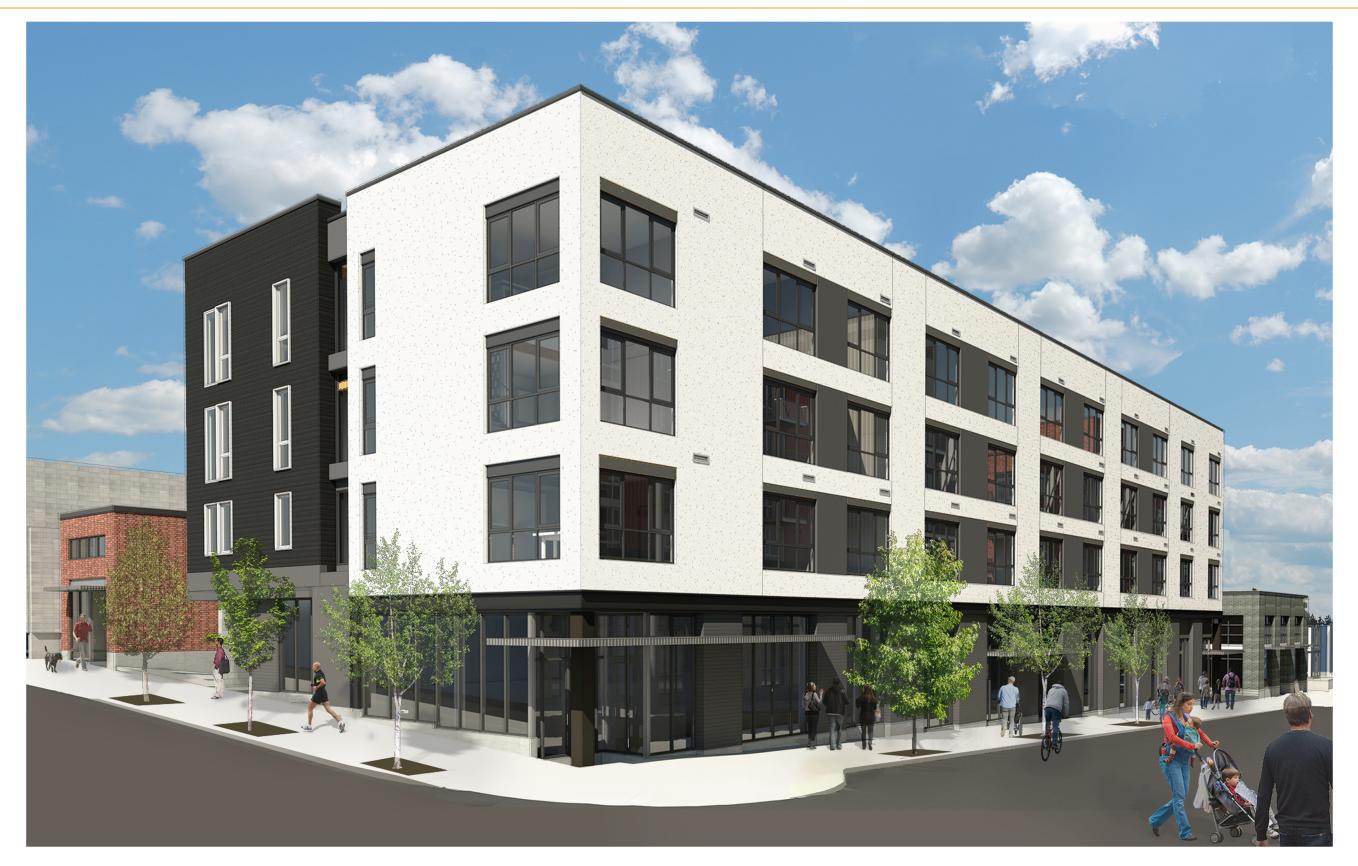

# East Building: Design Goals after DR 2

- Simplify and enhance design of base further, by removing natural wood siding
- Screen views from east facing units, towards mechanical parking
- Enhance clarity of walking vs. auto uses in parking area, to better protect pedestrian traffic
- Enhance Mechanical Parking Enclosure design
- Enhance overall design friendliness while maintaining clarity of design purpose.

# East Building: Design Goals after DR 2

- Simplify and enhance design of base further, by removing natural wood siding
- Screen views from east facing units, towards mechanical parking
- Enhance clarity of walking vs. auto uses in parking area, to better protect the pedestrian
- Enhance Mechanical Parking Enclosure design
- Enhance overall design friendliness while maintaining clarity of design purpose, to provide parking. Not a pedestrian focused area.