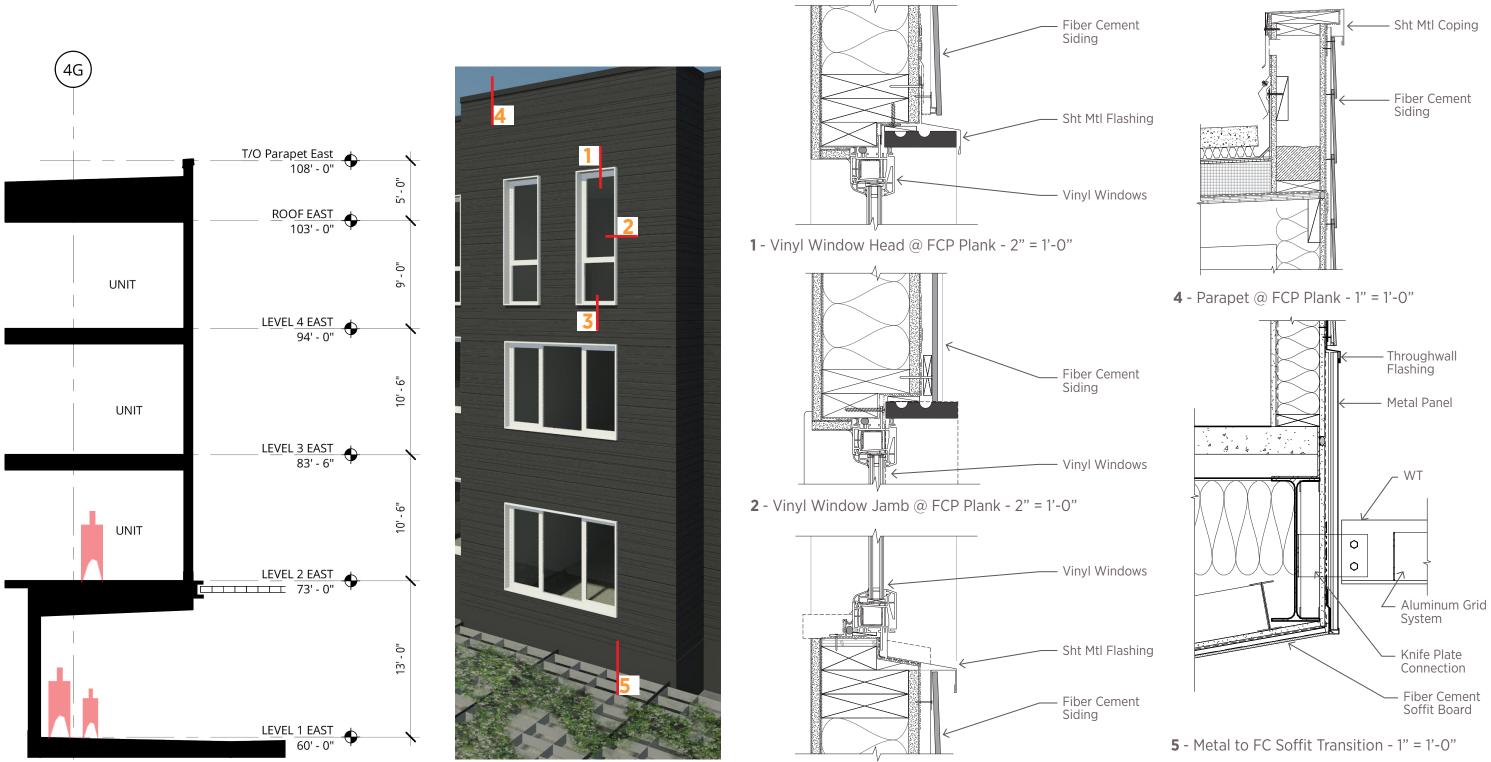

#### **DESIGN REVIEW EXHIBITS**

**3** - Vinyl Window Sill @ FCP Plank - 2" = 1'-0"