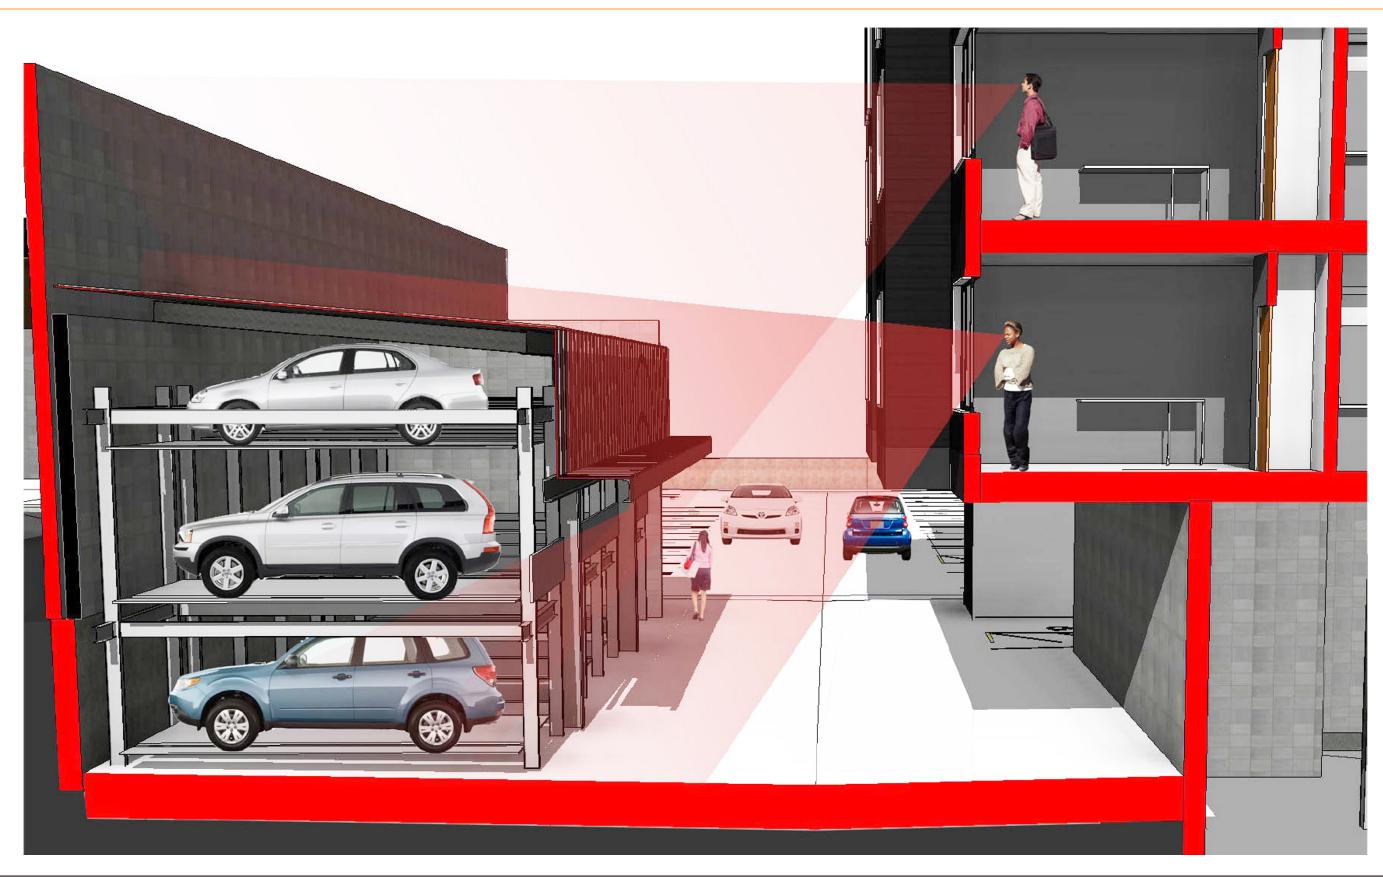

# East Building: Design Goals after DR 2

- Simplify and enhance design of base further, by removing natural wood siding
- Screen views from east facing units, towards mechanical parking
- Enhance clarity of walking vs. auto uses in parking area, to better protect pedestrian traffic
- Enhance Mechanical Parking Enclosure design
- Enhance overall design friendliness while maintaining clarity of design purpose.

# East Building: Design Goals after DR 2

- Simplify and enhance design of base further, by removing natural wood siding
- Screen views from east facing units, towards mechanical parking
- Enhance clarity of walking vs. auto uses in parking area, to better protect the pedestrian
- Enhance Mechanical Parking Enclosure design
- Enhance overall design friendliness while maintaining clarity of design purpose, to provide parking. Not a pedestrian focused area.