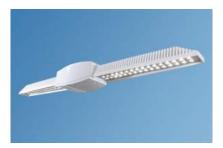

LED Linear Strip Finish: Silver / Black Lamp: LED, 54 watts Located inside covered parking