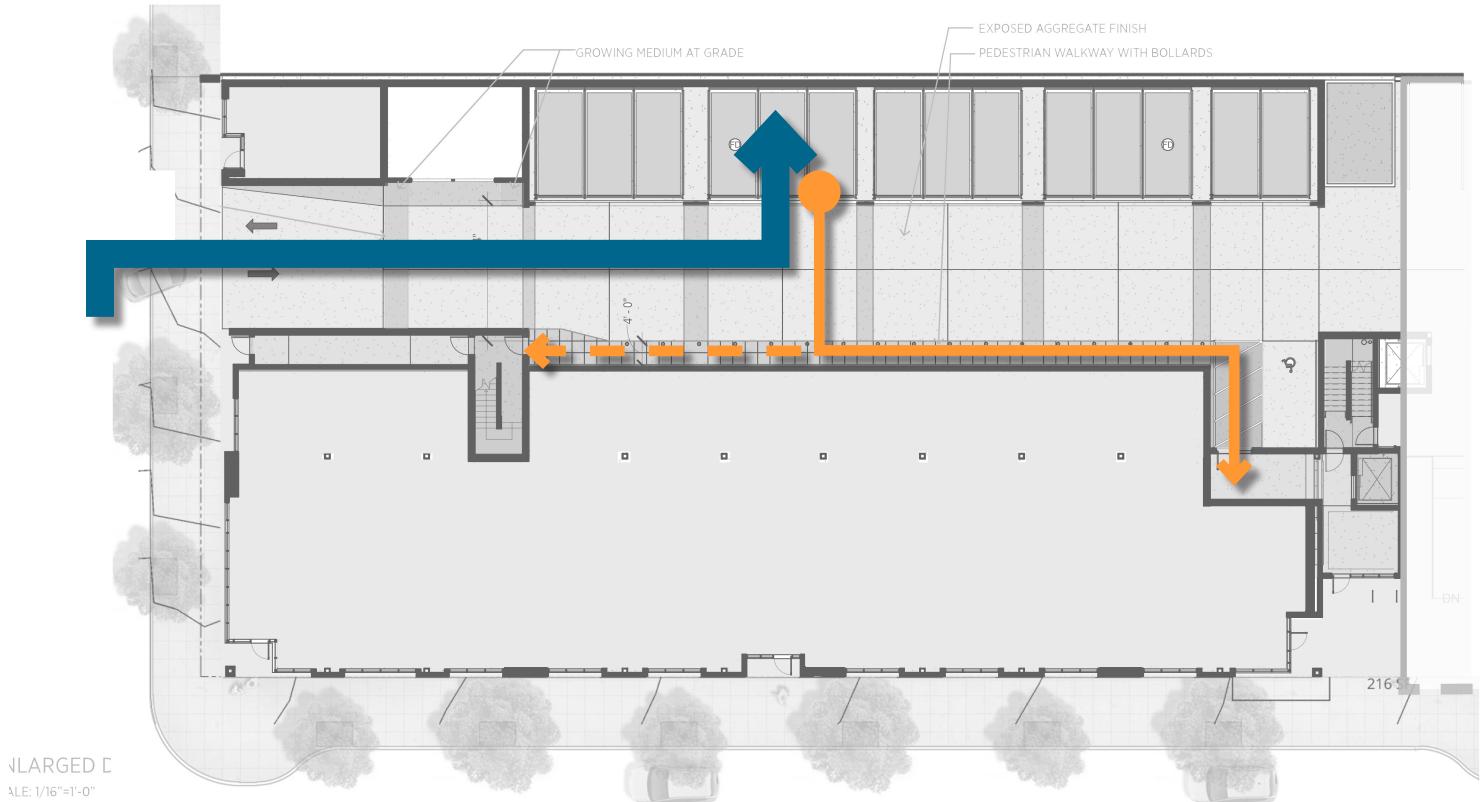

# East Building: Design Goals after DR 2

- Simplify and enhance design of base further, by removing natural wood siding
- Screen views from east facing units, towards mechanical parking
- Enhance clarity of walking vs. auto uses in parking area, to better protect pedestrian traffic
- Enhance Mechanical Parking Enclosure design
- Enhance overall design friendliness while maintaining clarity of design purpose.

# East Building: Design Goals after DR 2

- Simplify and enhance design of base further, by removing natural wood siding
- Screen views from east facing units, towards mechanical parking
- Enhance clarity of walking vs. auto uses in parking area, to better protect the pedestrian
- Enhance Mechanical Parking Enclosure design
- Enhance overall design friendliness while maintaining clarity of design purpose, to provide parking. Not a pedestrian focused area.