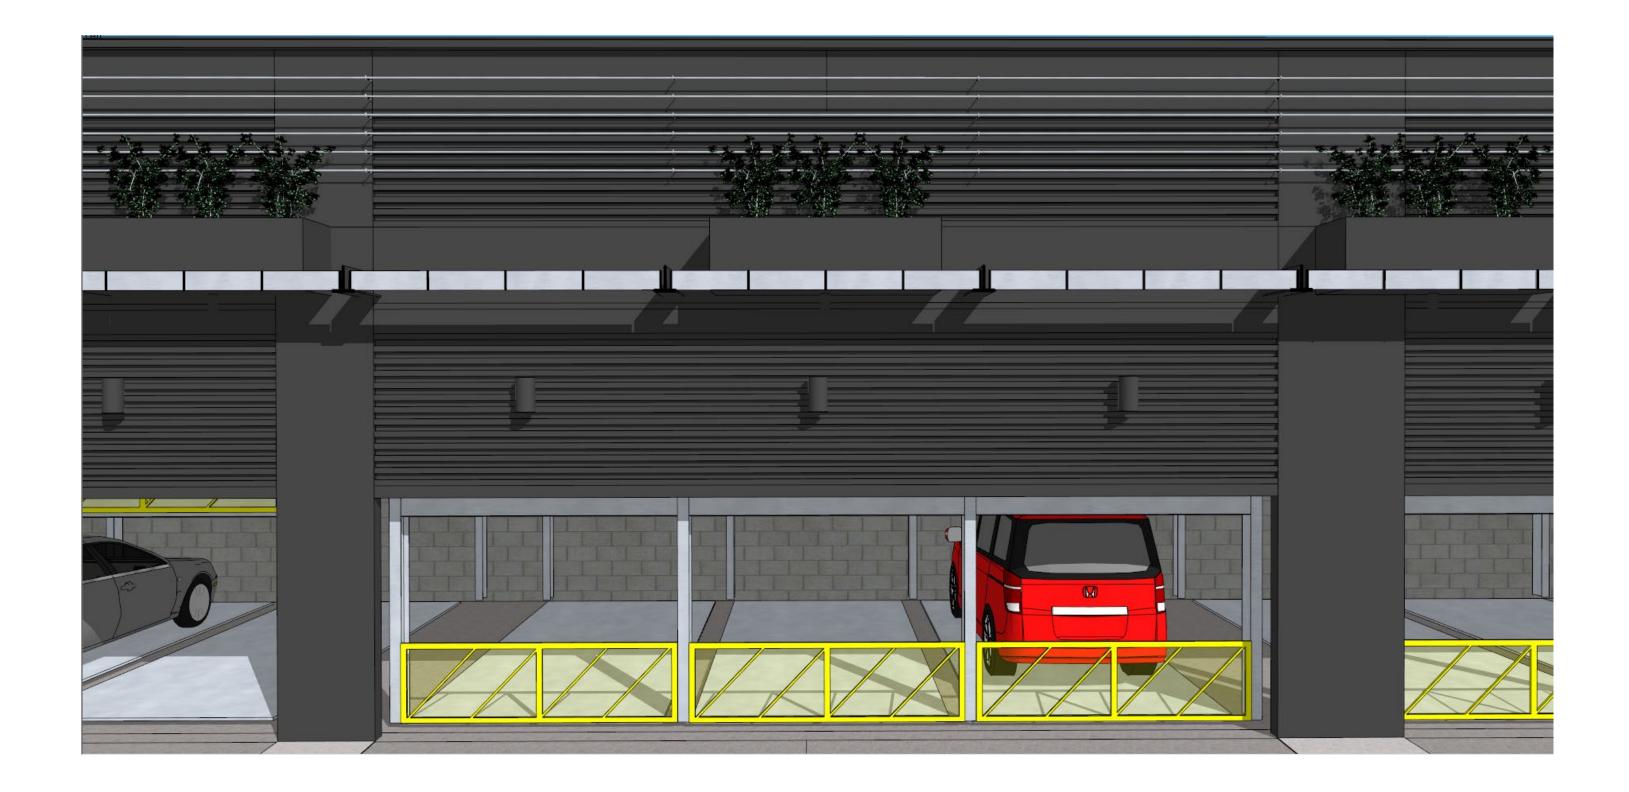

# East Building: Design Goals after DR 2

- Simplify and enhance design of base further, by removing natural wood siding
- Screen views from east facing units, towards mechanical parking
- Enhance clarity of walking vs. auto uses in parking area, to better protect pedestrian traffic
- Enhance Mechanical Parking Enclosure design
- Enhance overall design friendliness while maintaining clarity of design purpose.

# East Building: Design Goals after DR 2

- Simplify and enhance design of base further, by removing natural wood siding
- Screen views from east facing units, towards mechanical parking
- Enhance clarity of walking vs. auto uses in parking area, to better protect the pedestrian
- Enhance Mechanical Parking Enclosure design
- Enhance overall design friendliness while maintaining clarity of design purpose, to provide parking. Not a pedestrian focused area.