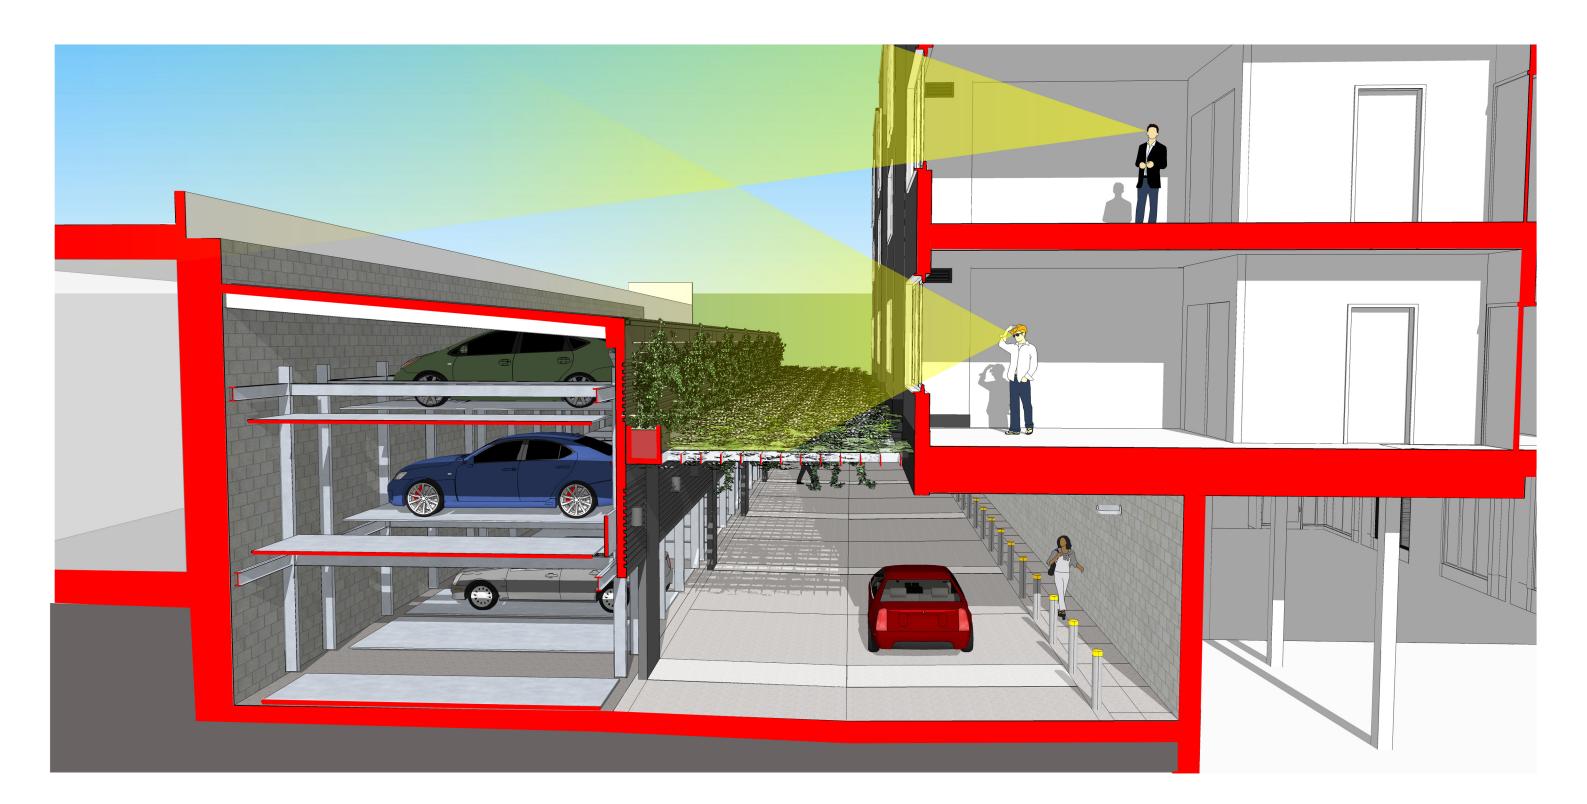

# East Building: Design Goals after DR 2

- Simplify and enhance design of base further, by removing natural wood siding
- Screen views from east facing units, towards mechanical parking
- Enhance clarity of walking vs. auto uses in parking area, to better protect pedestrian traffic
- Enhance Mechanical Parking Enclosure design
- Enhance overall design friendliness while maintaining clarity of design purpose.

# East Building: Design Goals after DR 2

- Simplify and enhance design of base further, by removing natural wood siding
- Screen views from east facing units, towards mechanical parking
- Enhance clarity of walking vs. auto uses in parking area, to better protect the pedestrian
- Enhance Mechanical Parking Enclosure design
- Enhance overall design friendliness while maintaining clarity of design purpose, to provide parking. Not a pedestrian focused area.