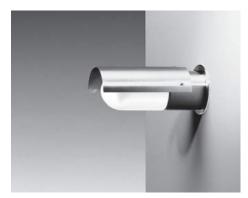

LED Linear Strip Finish: Silver / Black Lamp: LED, 54 watts Located inside covered parking