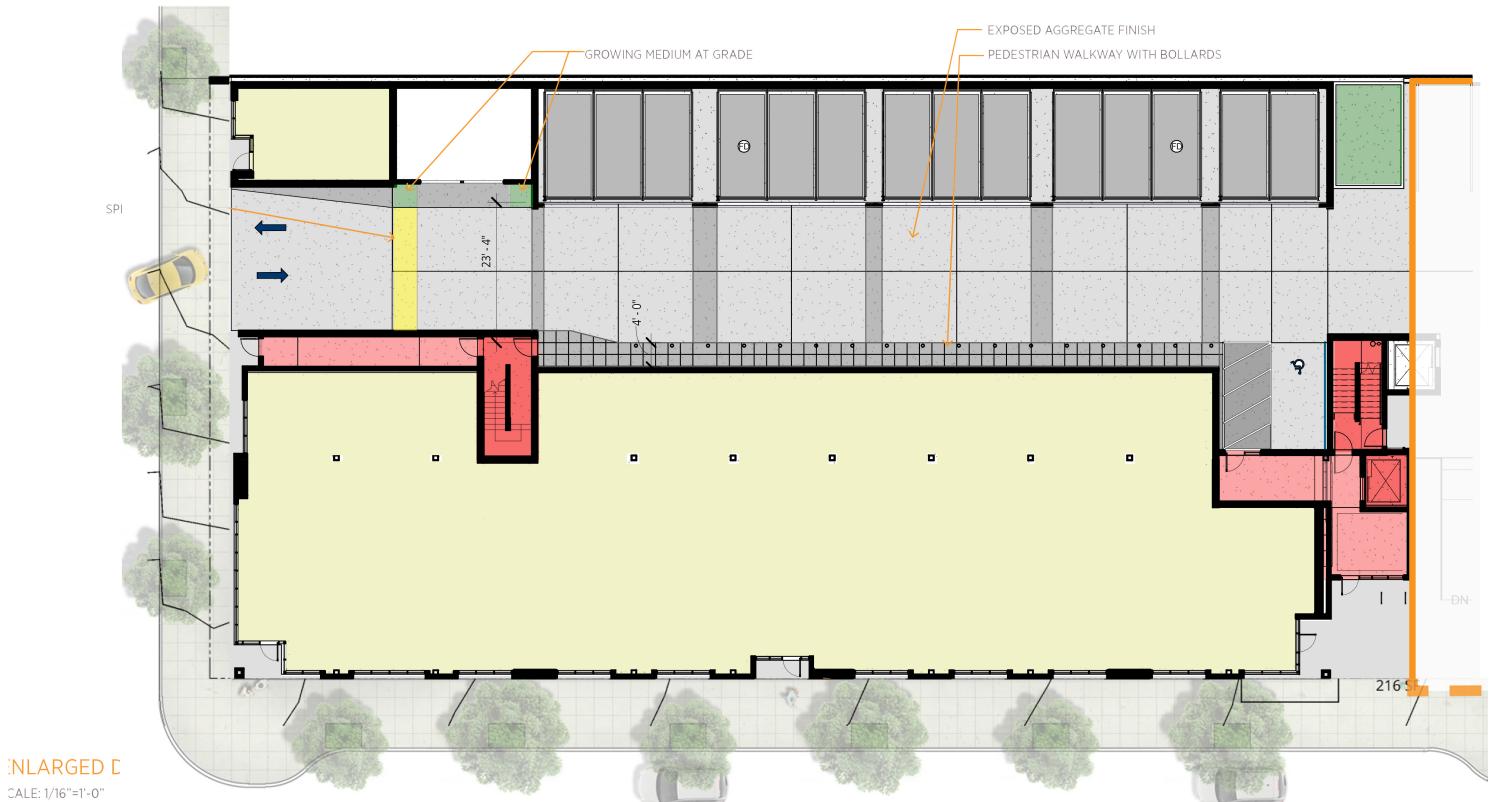

# East Building: Design Goals after DR 2

- Simplify and enhance design of base further, by removing natural wood siding
- Screen views from east facing units, towards mechanical parking
- Enhance clarity of walking vs. auto uses in parking area, to better protect pedestrian traffic
- Enhance Mechanical Parking Enclosure design
- Enhance overall design friendliness while maintaining clarity of design purpose.

# East Building: Design Goals after DR 2

- Simplify and enhance design of base further, by removing natural wood siding
- Screen views from east facing units, towards mechanical parking
- Enhance clarity of walking vs. auto uses in parking area, to better protect the pedestrian
- Enhance Mechanical Parking Enclosure design
- Enhance overall design friendliness while maintaining clarity of design purpose, to provide parking. Not a pedestrian focused area.