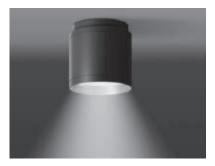

### **DESIGN REVIEW EXHIBITS**

**KILLIAN PACIFIC** ANKROM MOISAN ARCHITECTS, INC.

Surface Cylinder Downlight Small Finish: Black Lamp: LED, 12 watts

Surface Cylinder Downlight Finish: Black Lamp: LED, 20 watts

## DESIGN REVIEW EXHIBITS

Surface Cylinder Downlight Finish: Black Lamp: LED, 20 watts

Surface Cylinder Downlight Small Finish: Black Lamp: LED, 12 watts

ALUMINUM MODULA TRELLIS - SEE DETAIL

STRUCTURAL TEE