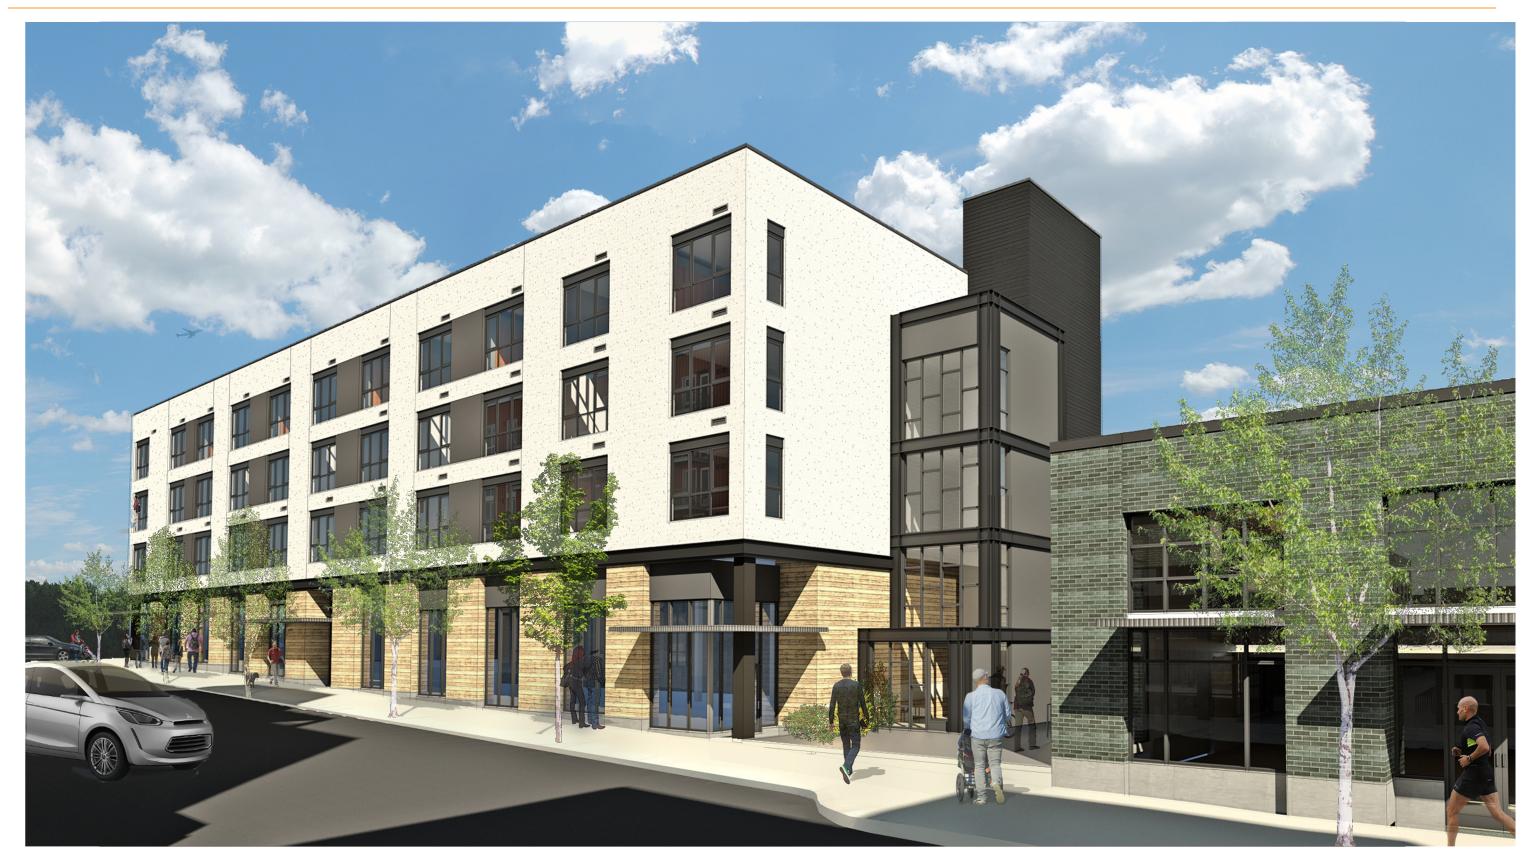

# East Building: Design Goals after DR 2

- Simplify and enhance design of base further, by removing natural wood siding
- Screen views from east facing units, towards mechanical parking
- Enhance clarity of walking vs. auto uses in parking area, to better protect pedestrian traffic
- Enhance Mechanical Parking Enclosure design
- Enhance overall design friendliness while maintaining clarity of design purpose.

# East Building: Design Goals after DR 2

- Simplify and enhance design of base further, by removing natural wood siding
- Screen views from east facing units, towards mechanical parking
- Enhance clarity of walking vs. auto uses in parking area, to better protect the pedestrian
- Enhance Mechanical Parking Enclosure design
- Enhance overall design friendliness while maintaining clarity of design purpose, to provide parking. Not a pedestrian focused area.