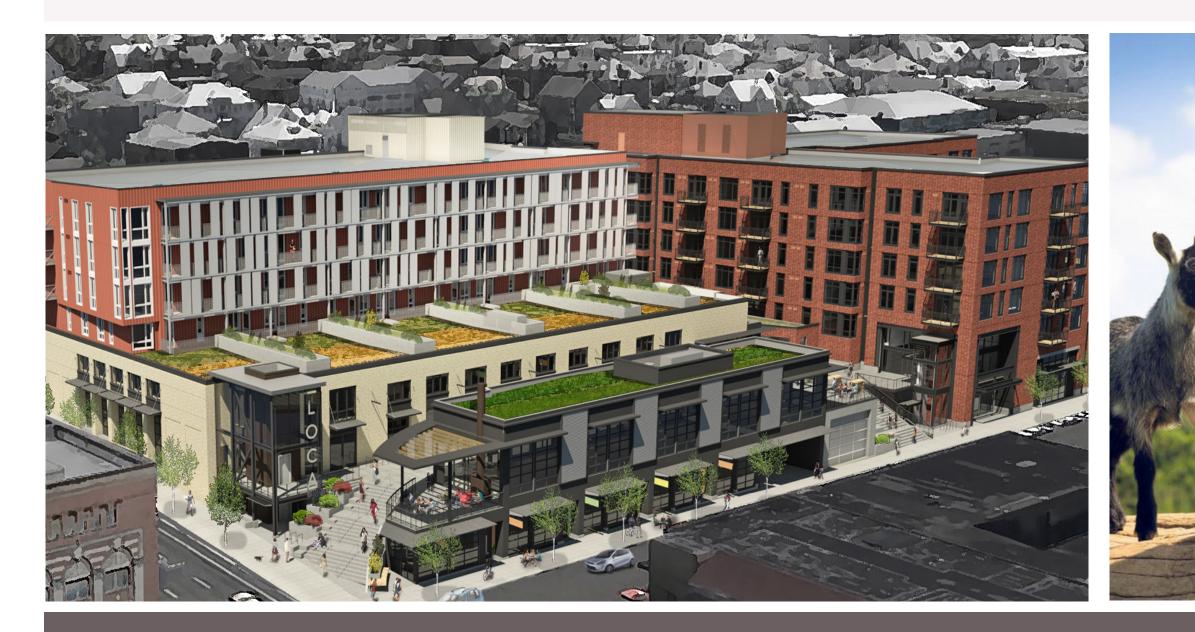

# LOCA at 11th and Belmont The Goat Blocks

Design Review Submittal (LU# 14-125908 DZM AD) (DAR# 13-224797) (Pre-Application# EA-203772)

PRESENTED BY: KILLIAN PACIFIC OWNER: BELMONT INVESTMENT, LLC ARCHITECT: ANKROM MOISAN ARCHITECTS 08.12.2014

# South Building: Goal after DR Hearing #2

• Better describe Garden Center/Nursery roof design, by providing physical sample for BDS Staff and DR Commission review

ticell Roof Panel - Clear

iteel Channel, Painted Structural Steel ihed Metal Trim - Black

# East Building: Design Goals after DR 2

- Simplify and enhance design of base further, by removing natural wood siding
- Screen views from east facing units, towards mechanical parking
- Enhance clarity of walking vs. auto uses in parking area, to better protect pedestrian traffic
- Enhance Mechanical Parking Enclosure design
- Enhance overall design friendliness while maintaining clarity of design purpose.

# East Building: Design Goals after DR 2

- Simplify and enhance design of base further, by removing natural wood siding
- Screen views from east facing units, towards mechanical parking
- Enhance clarity of walking vs. auto uses in parking area, to better protect the pedestrian
- Enhance Mechanical Parking Enclosure design
- Enhance overall design friendliness while maintaining clarity of design purpose, to provide parking. Not a pedestrian focused area.