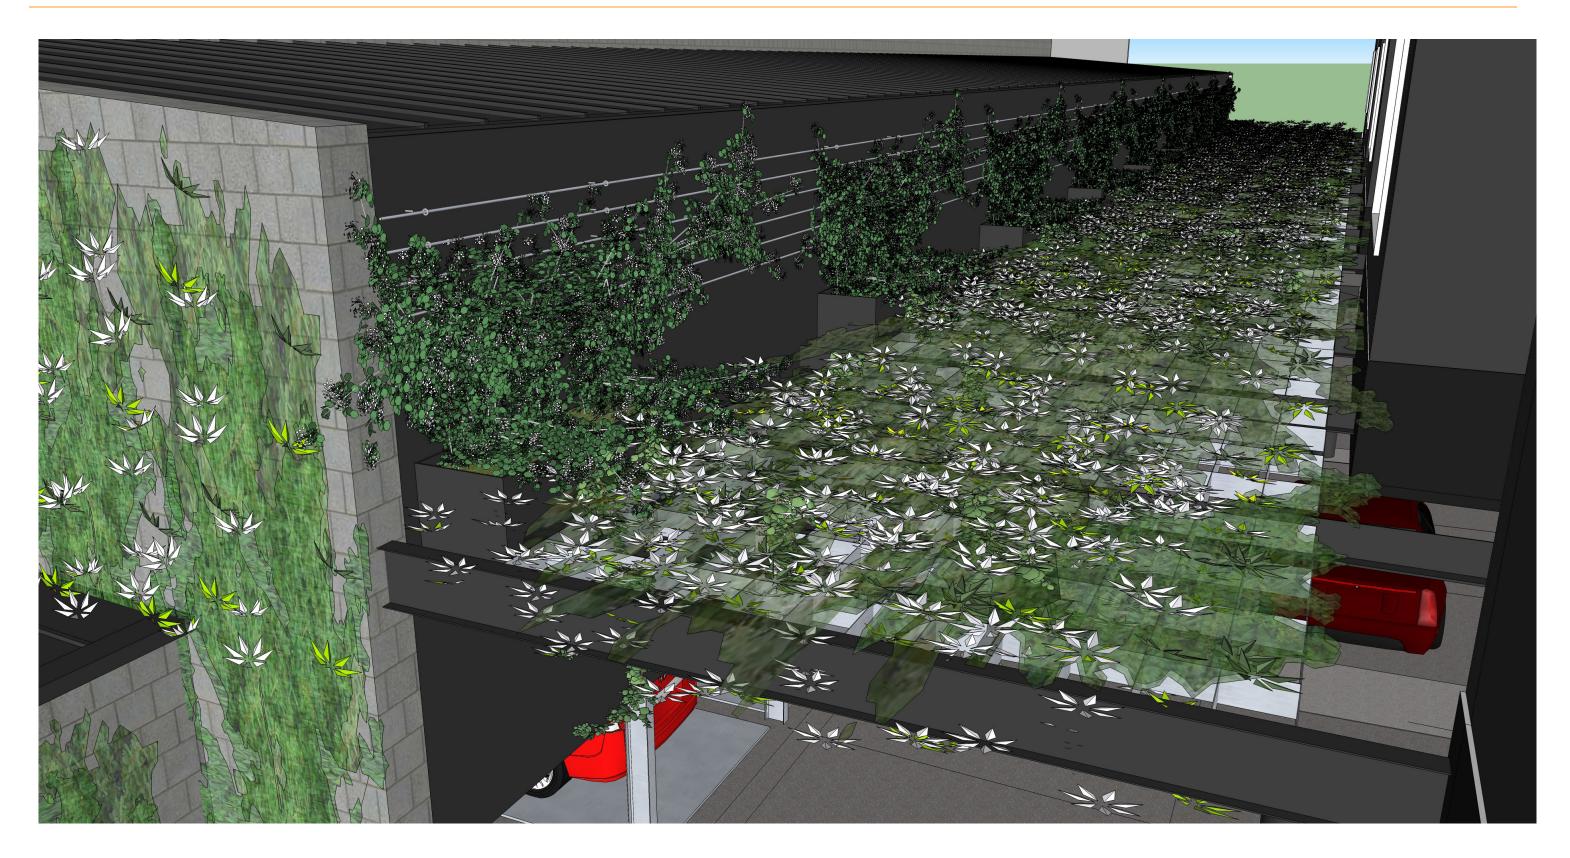

Enhance overall design friendliness while maintaining clarity of design purpose.





## DESIGN REVIEW EXHIBITS







## DESIGN REVIEW EXHIBITS







DESIGN REVIEW EXHIBITS

KILLIAN PACIFIC ANKROM MOISAN ARCHITECTS, INC.



6



DESIGN REVIEW EXHIBITS

KILLIAN PACIFIC ANKROM MOISAN ARCHITECTS, INC.



7

# East Building: Design Goals after DR 2

- Simplify and enhance design of base further, by removing natural wood siding
- Screen views from east facing units, towards mechanical parking
- Enhance clarity of walking vs. auto uses in parking area, to better protect pedestrian traffic
- Enhance Mechanical Parking Enclosure design
- Enhance overall design friendliness while maintaining clarity of design purpose.





KILLIAN PACIFIC ANKROM MOISAN ARCHITECTS, INC.



9





























## DESIGN REVIEW EXHIBITS







#### **DESIGN REVIEW EXHIBITS**









**3** - Vinyl Window Sill @ FCP Plank - 2" = 1'-0"

#### **DESIGN REVIEW EXHIBITS**



# East Building: Design Goals after DR 2

- Simplify and enhance design of base further, by removing natural wood siding
- Screen views from east facing units, towards mechanical parking
- Enhance clarity of walking vs. auto uses in parking area, to better protect the pedestrian
- Enhance Mechanical Parking Enclosure design
- Enhance overall design friendliness while maintaining clarity of design purpose, to provide parking. Not a pedestrian focused area.





**DESIGN REVIEW EXHIBITS** 







#### **DESIGN REVIEW EXHIBITS**







### **DESIGN REVIEW EXHIBITS**















### **DESIGN REVIEW EXHIBITS**

**KILLIAN PACI