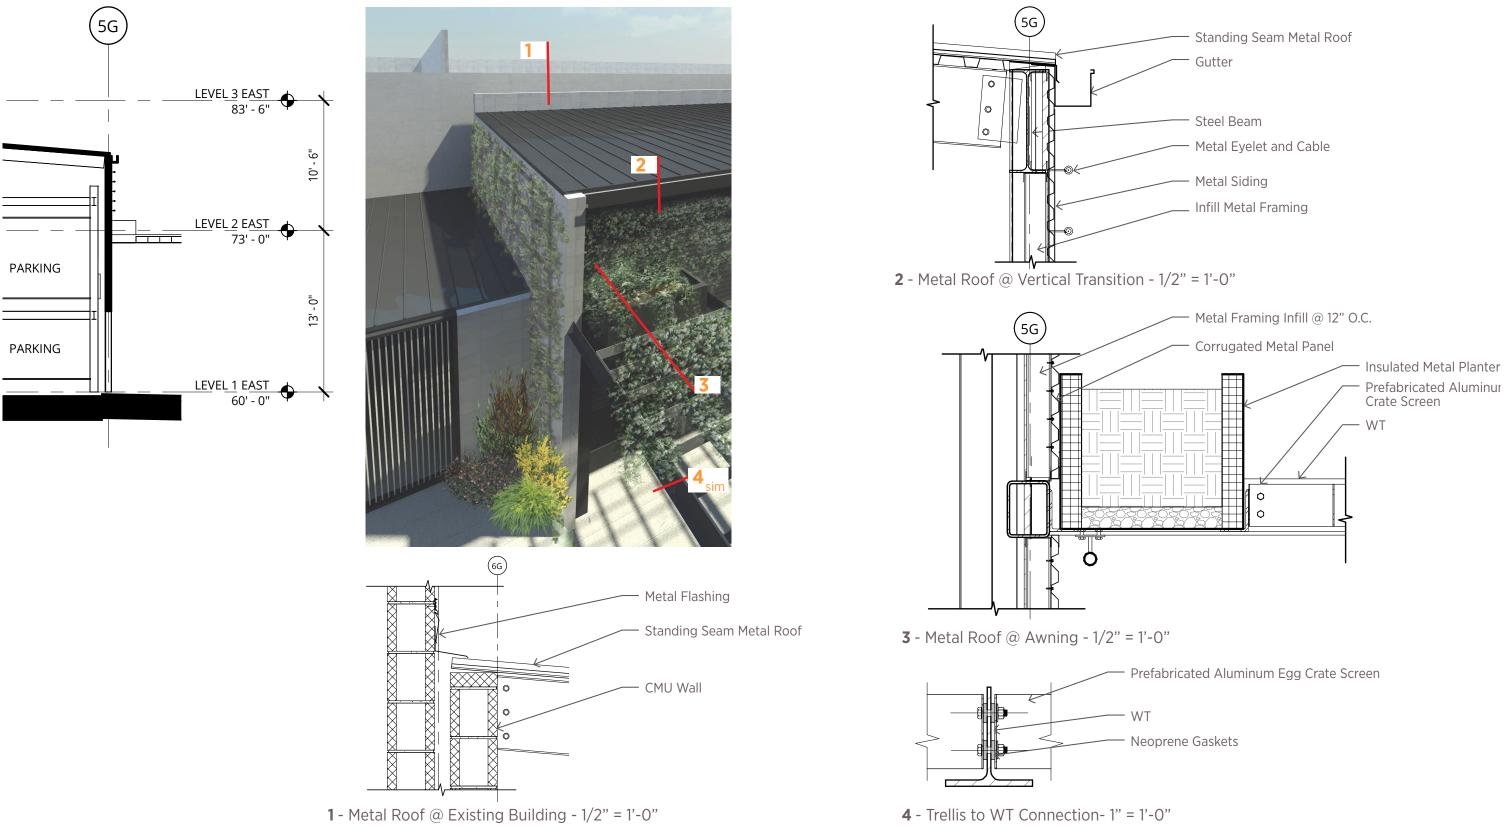

#### **DESIGN REVIEW EXHIBITS**

**3** - Vinyl Window Sill @ FCP Plank - 2" = 1'-0"