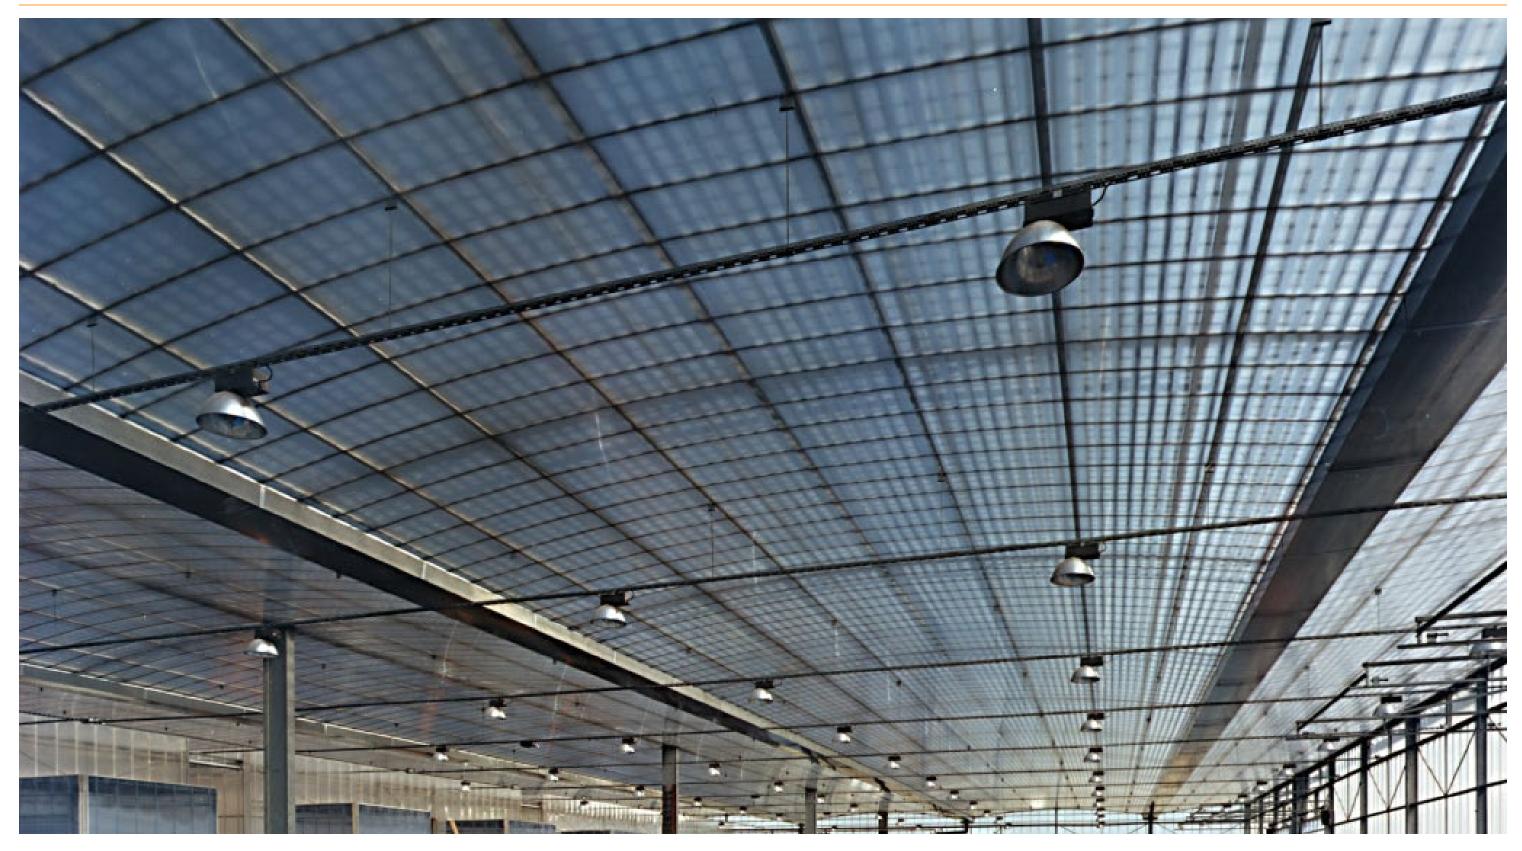

# South Building: Goal after DR Hearing #2

• Better describe Garden Center/Nursery roof design, by providing physical sample for BDS Staff and DR Commission review

ticell Roof Panel - Clear

iteel Channel, Painted Structural Steel ihed Metal Trim - Black

ce Concrete Base & Planter Walls