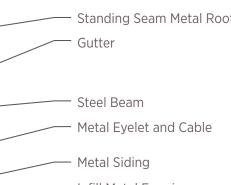

#### **DESIGN REVIEW EXHIBITS**

**3** - Vinyl Window Sill @ FCP Plank - 2" = 1'-0"