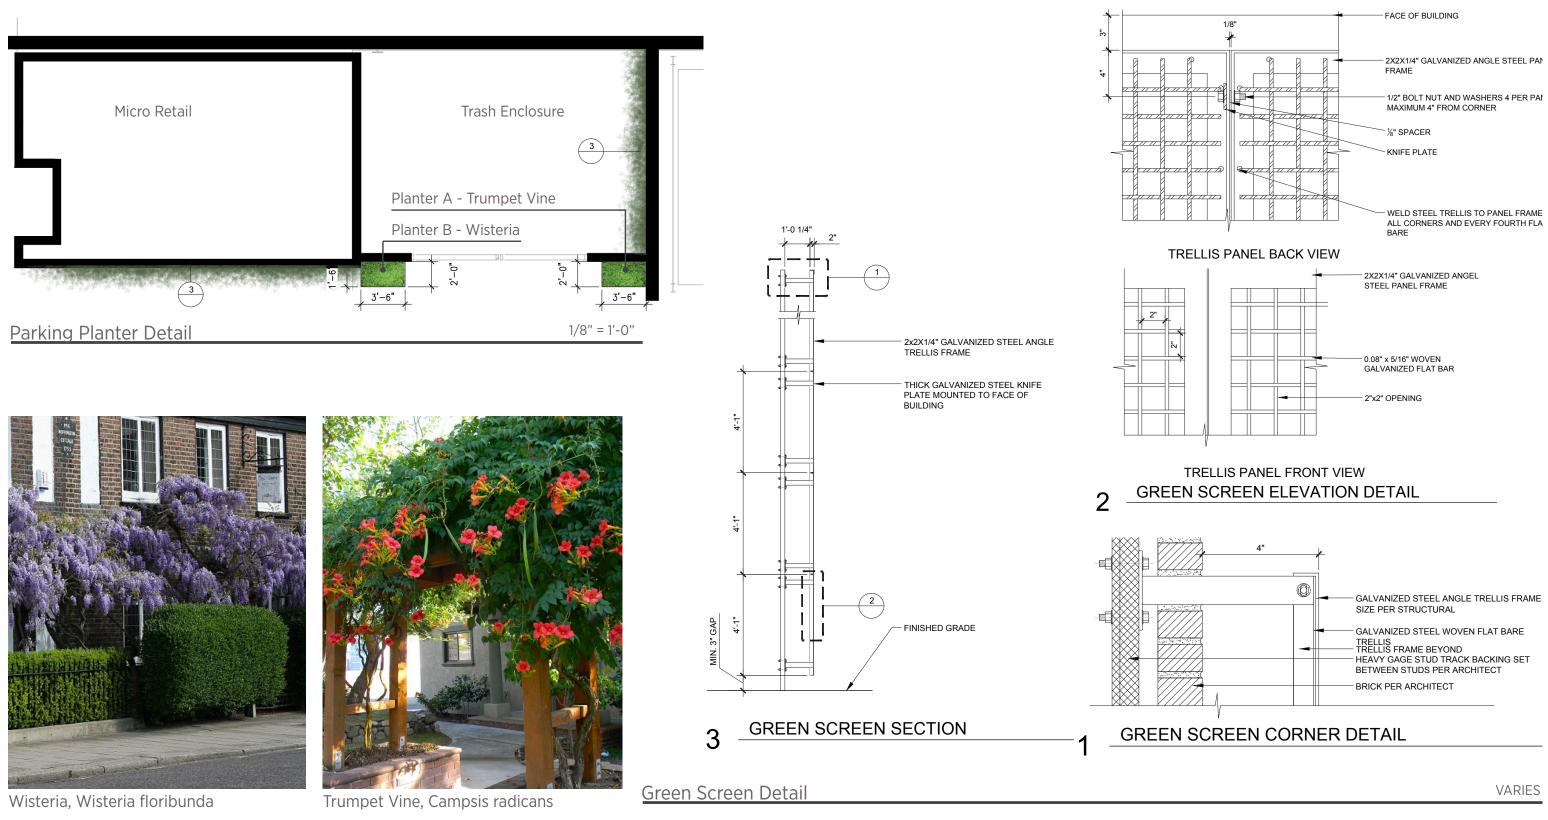

IEW EXHIBITS** 







#### **DESIGN REVIEW EXHIBITS**







### **DESIGN REVIEW EXHIBITS**















### **DESIGN REVIEW EXHIBITS**

**KILLIAN PACIFIC** ANKROM MOISAN ARCHITECTS, INC.







Surface Cylinder Downlight Small Finish: Black Lamp: LED, 12 watts



Surface Cylinder Downlight Finish: Black Lamp: LED, 20 watts







ENLARGED DRIVE AISLE TRELLIS PLAN

SCALE : 1" = 10'-0"

## DESIGN REVIEW EXHIBITS

Surface Cylinder Downlight Finish: Black Lamp: LED, 20 watts

Surface Cylinder Downlight Small Finish: Black Lamp: LED, 12 watts



ALUMINUM MODULA TRELLIS - SEE DETAIL

STRUCTURAL TEE

LED Linear Strip Finish: Silver / Black Lamp: LED, 54 watts Located inside covered parking













### DESIGN REVIEW EXHIBITS

KILLIAN PACIFIC ANKROM MOISAN ARCHITECTS, INC.

# **27** L5













**DESIGN REVIEW EXHIBITS** 





# **Thank You**