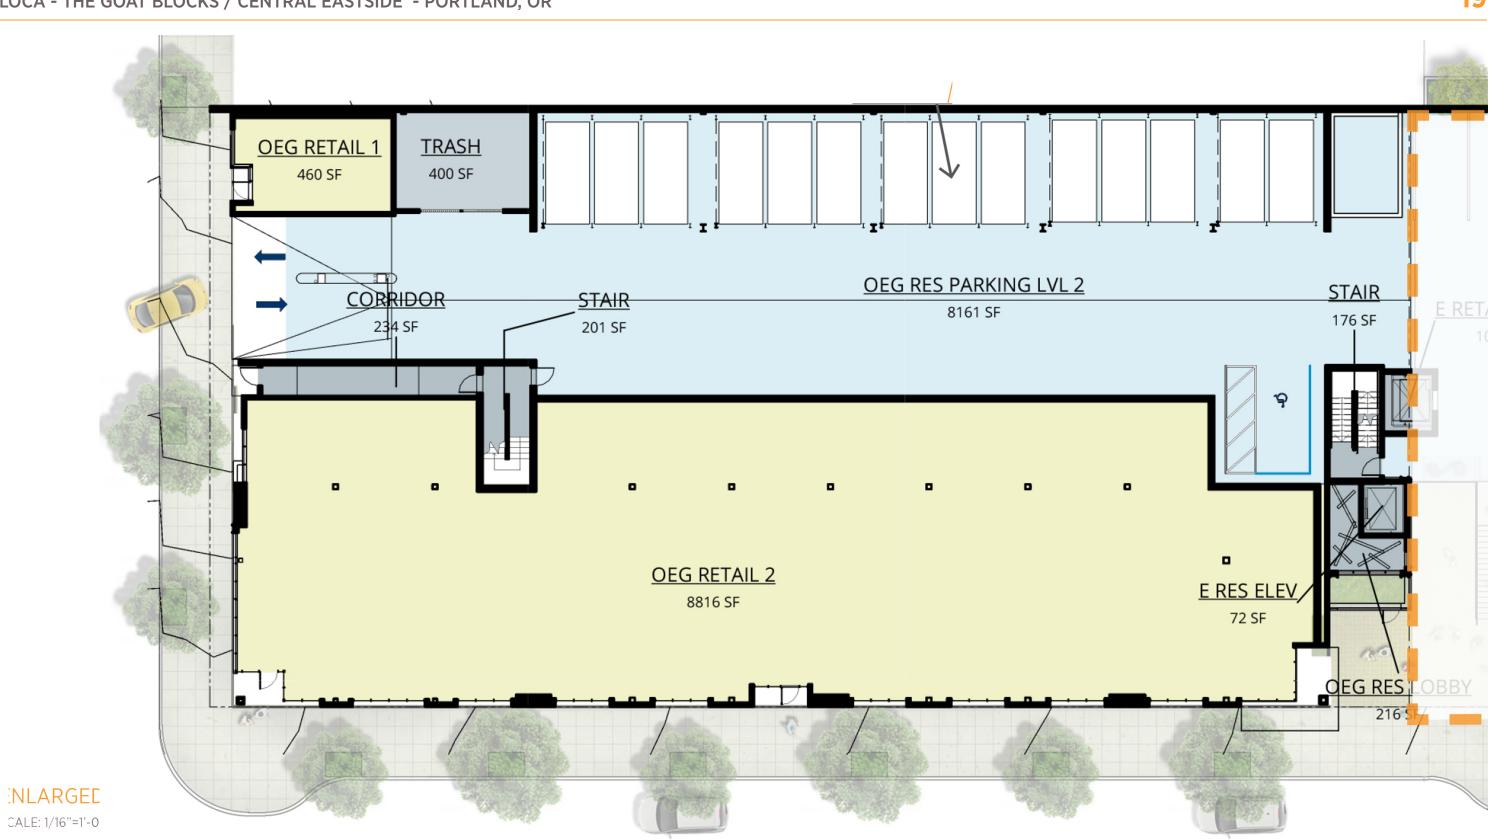

# East Building: Design Goals after DR 2

- Simplify and enhance design of base further, by removing natural wood siding
- Screen views from east facing units, towards mechanical parking
- Enhance clarity of walking vs. auto uses in parking area, to better protect pedestrian traffic
- Enhance Mechanical Parking Enclosure design
- Enhance overall design friendliness while maintaining clarity of design purpose.

# East Building: Design Goals after DR 2

- Simplify and enhance design of base further, by removing natural wood siding
- Screen views from east facing units, towards mechanical parking
- Enhance clarity of walking vs. auto uses in parking area, to better protect the pedestrian
- Enhance Mechanical Parking Enclosure design
- Enhance overall design friendliness while maintaining clarity of design purpose, to provide parking. Not a pedestrian focused area.