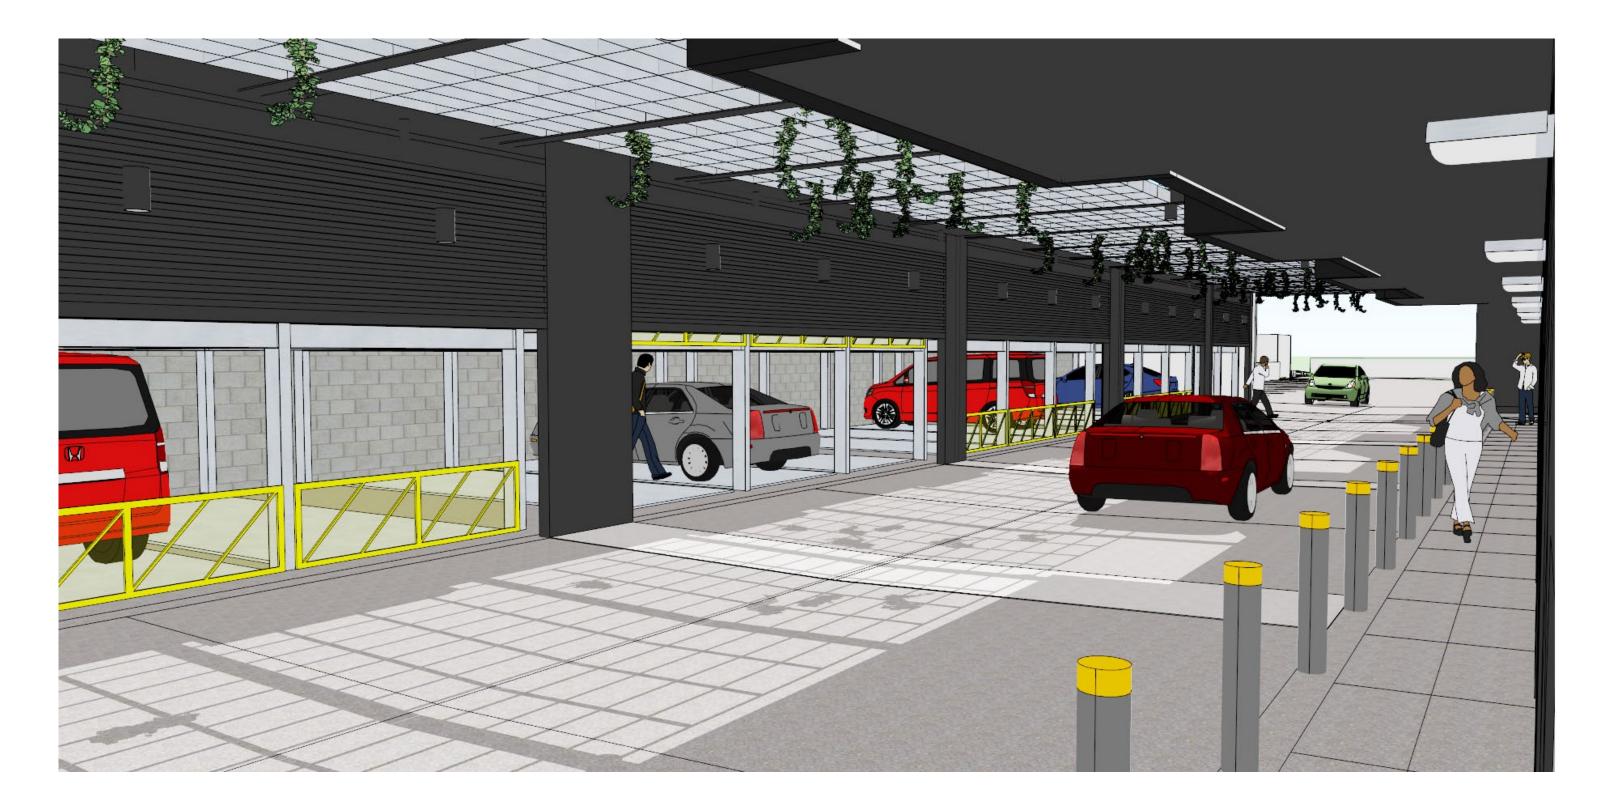

# East Building: Design Goals after DR 2

- Simplify and enhance design of base further, by removing natural wood siding
- Screen views from east facing units, towards mechanical parking
- Enhance clarity of walking vs. auto uses in parking area, to better protect pedestrian traffic
- Enhance Mechanical Parking Enclosure design
- Enhance overall design friendliness while maintaining clarity of design purpose.

# East Building: Design Goals after DR 2

- Simplify and enhance design of base further, by removing natural wood siding
- Screen views from east facing units, towards mechanical parking
- Enhance clarity of walking vs. auto uses in parking area, to better protect the pedestrian
- Enhance Mechanical Parking Enclosure design
- Enhance overall design friendliness while maintaining clarity of design purpose, to provide parking. Not a pedestrian focused area.