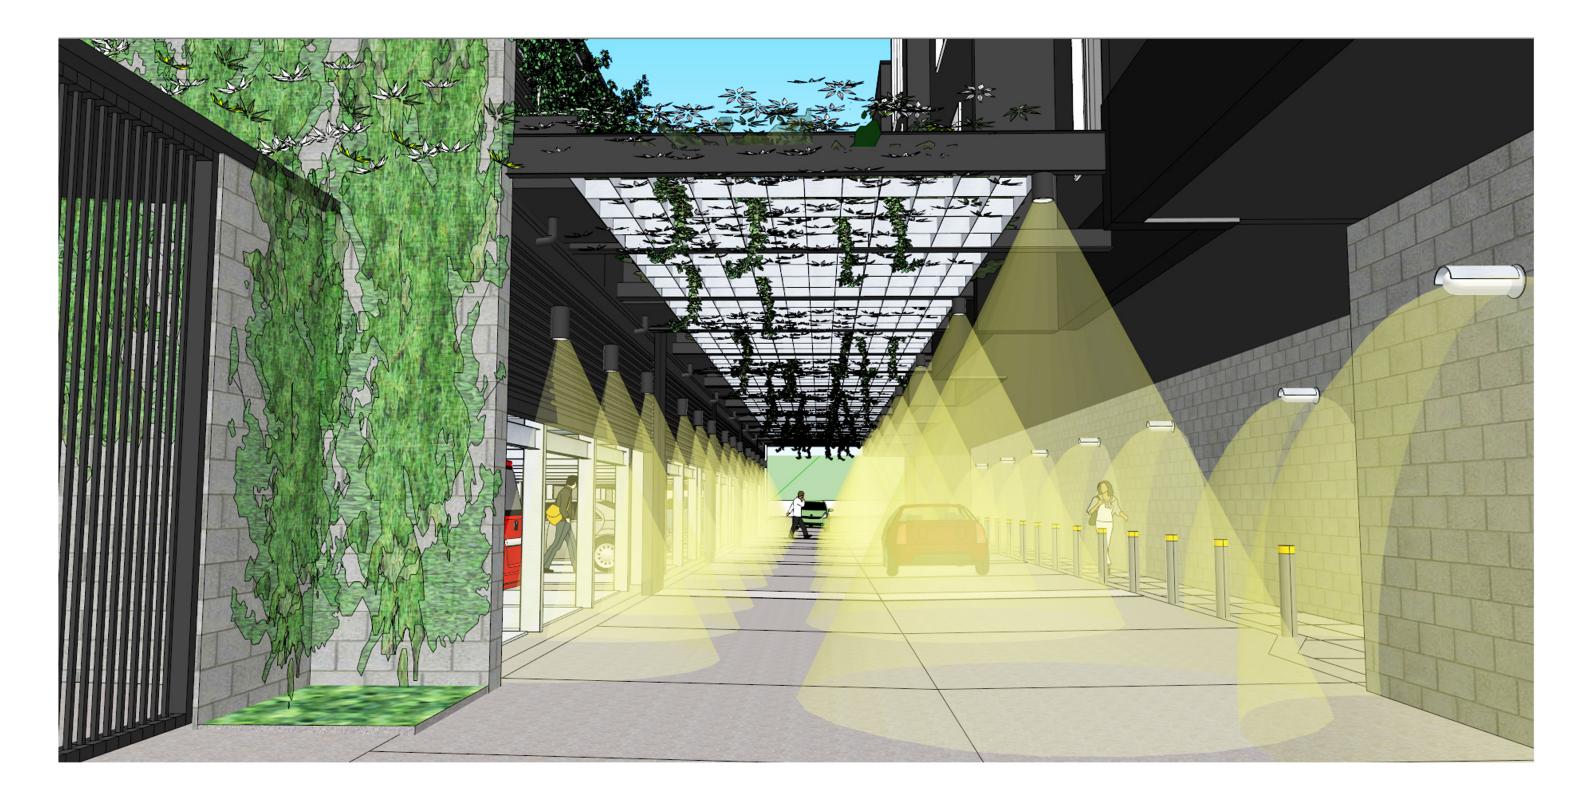

ENLARGED DRIVE AISLE TRELLIS PLAN

SCALE : 1" = 10'-0"

## DESIGN REVIEW EXHIBITS

Surface Cylinder Downlight Finish: Black Lamp: LED, 20 watts

Surface Cylinder Downlight Small Finish: Black Lamp: LED, 12 watts

ALUMINUM MODULA TRELLIS - SEE DETAIL

STRUCTURAL TEE