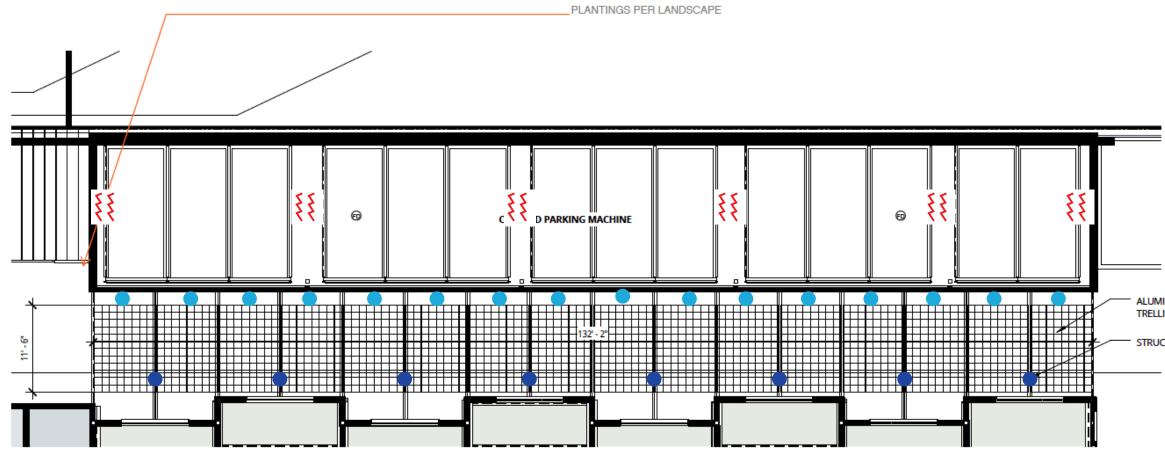

ENLARGED DRIVE AISLE TRELLIS PLAN

SCALE : 1" = 10'-0"

## DESIGN REVIEW EXHIBITS

Surface Cylinder Downlight Finish: Black Lamp: LED, 20 watts

Surface Cylinder Downlight Small Finish: Black Lamp: LED, 12 watts

ALUMINUM MODULA TRELLIS - SEE DETAIL

STRUCTURAL TEE