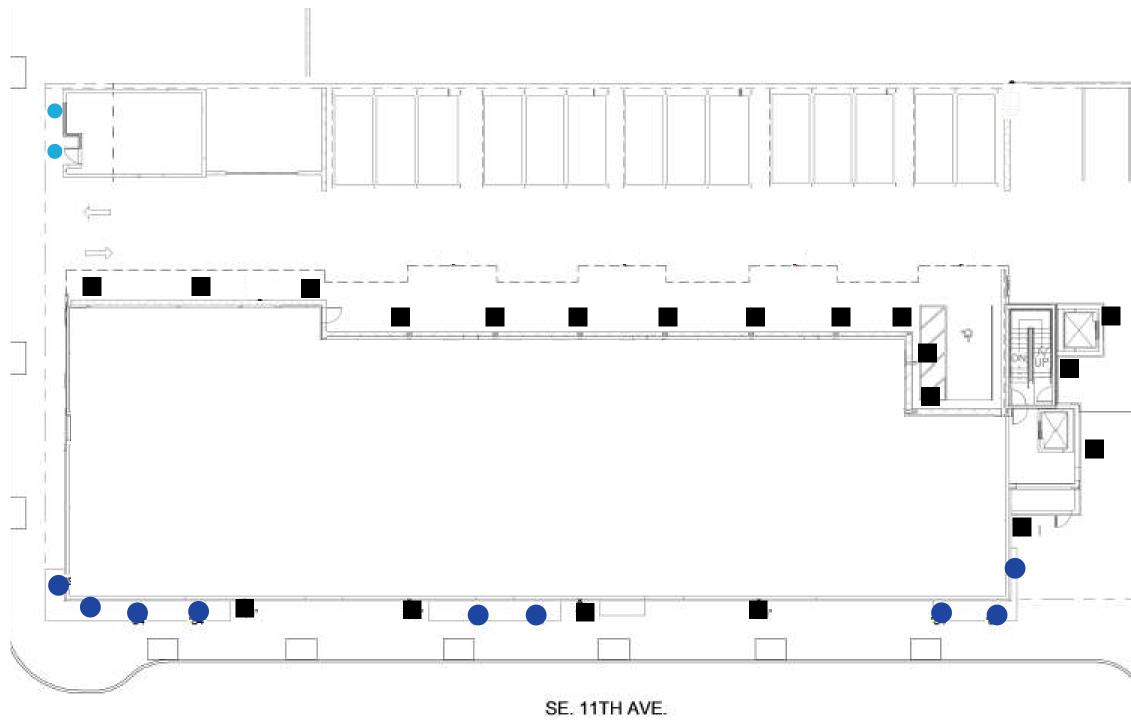

# East Building: Design Goals after DR 2

- Simplify and enhance design of base further, by removing natural wood siding
- Screen views from east facing units, towards mechanical parking
- Enhance clarity of walking vs. auto uses in parking area, to better protect pedestrian traffic
- Enhance Mechanical Parking Enclosure design
- Enhance overall design friendliness while maintaining clarity of design purpose.

# East Building: Design Goals after DR 2

- Simplify and enhance design of base further, by removing natural wood siding
- Screen views from east facing units, towards mechanical parking
- Enhance clarity of walking vs. auto uses in parking area, to better protect the pedestrian
- Enhance Mechanical Parking Enclosure design
- Enhance overall design friendliness while maintaining clarity of design purpose, to provide parking. Not a pedestrian focused area.