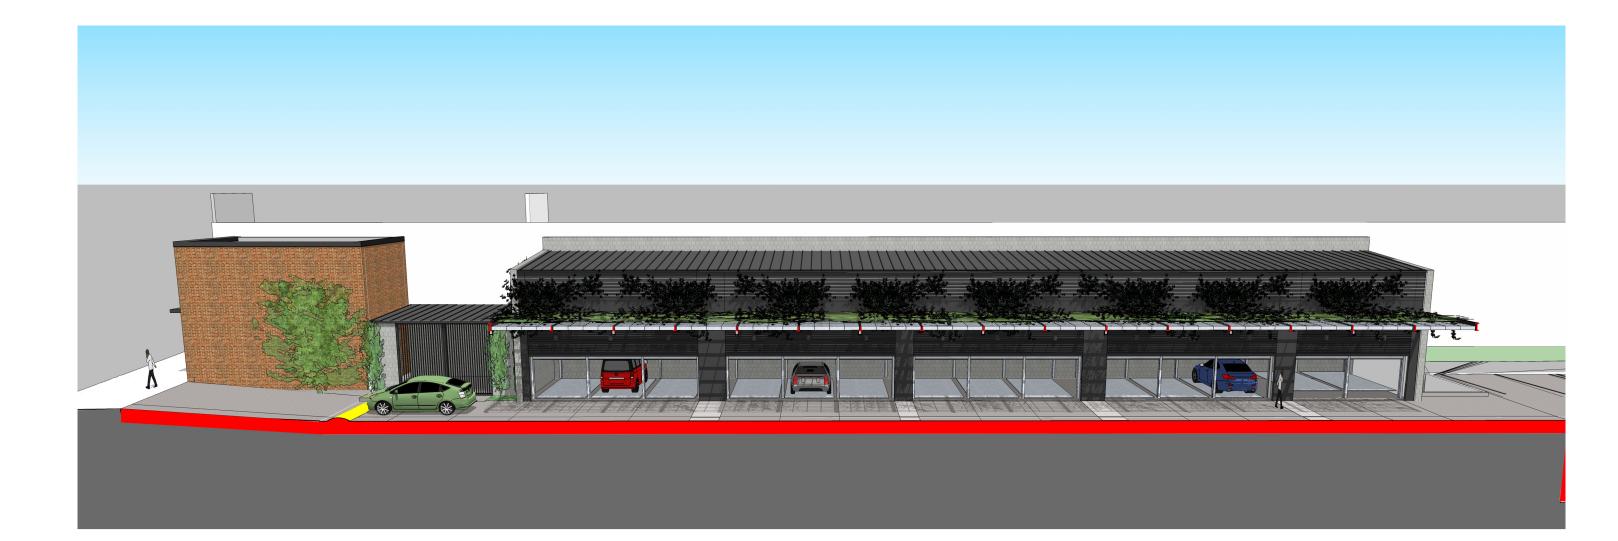

# South Building: Goal after DR Hearing #2

• Better describe Garden Center/Nursery roof design, by providing physical sample for BDS Staff and DR Commission review

ticell Roof Panel - Clear

iteel Channel, Painted Structural Steel ihed Metal Trim - Black

ce Concrete Base & Planter Walls