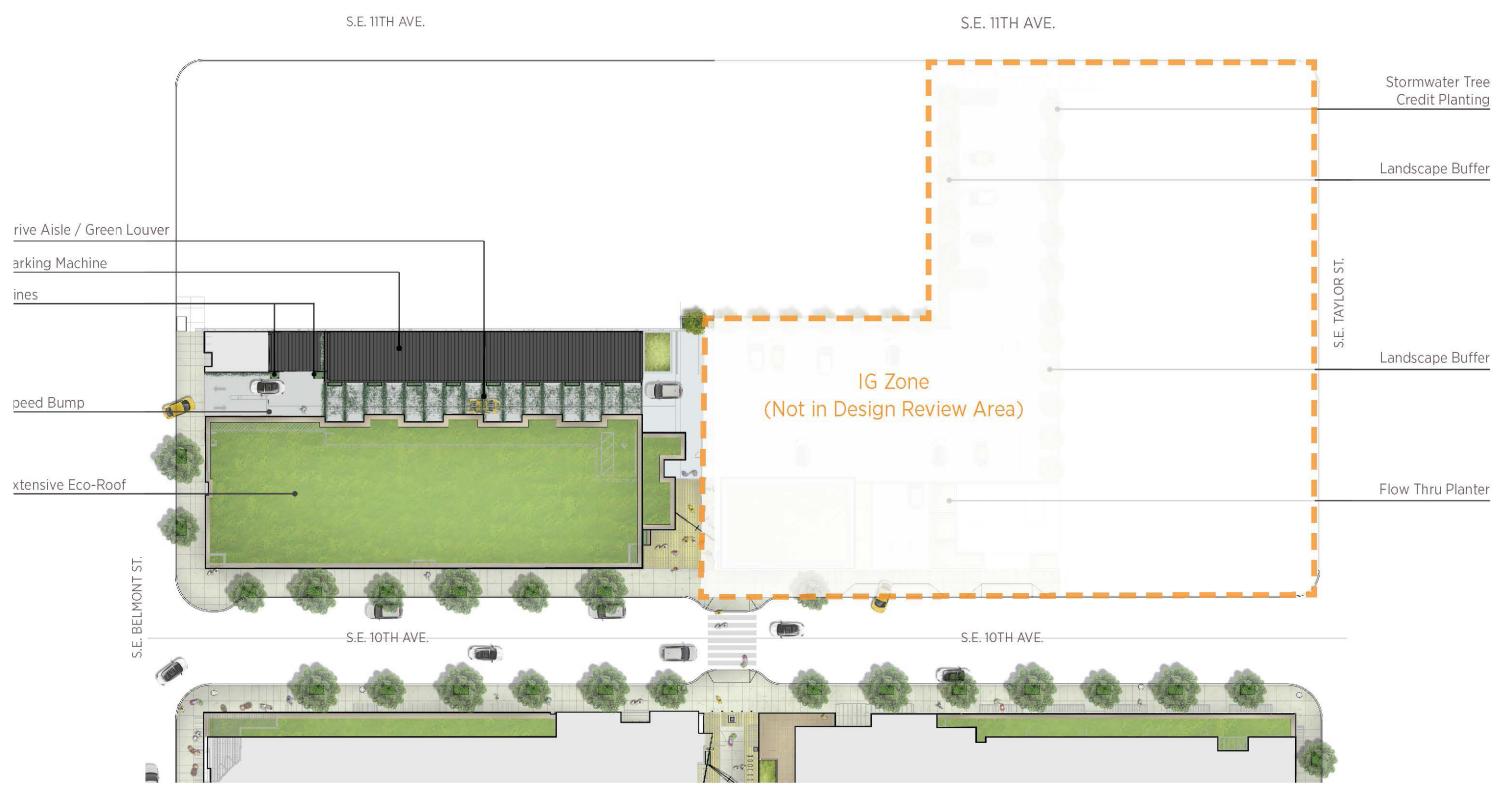

# South Building: Goal after DR Hearing #2

• Better describe Garden Center/Nursery roof design, by providing physical sample for BDS Staff and DR Commission review

ticell Roof Panel - Clear

iteel Channel, Painted Structural Steel ihed Metal Trim - Black

ce Concrete Base & Planter Walls