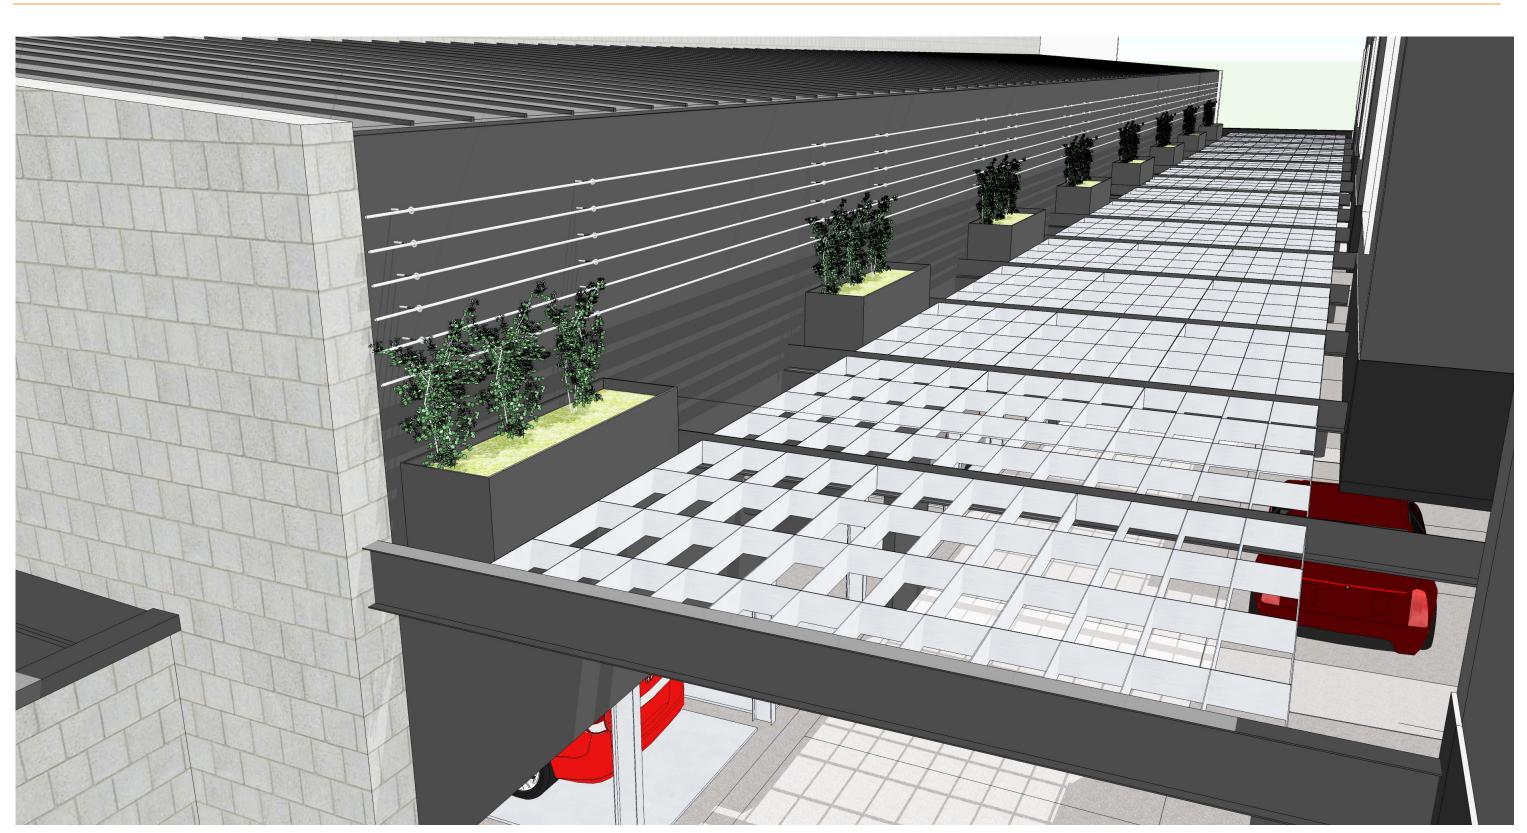

ENLARGED DRIVE AISLE TRELLIS PLAN

SCALE : 1" = 10'-0"

## DESIGN REVIEW EXHIBITS

Surface Cylinder Downlight Finish: Black Lamp: LED, 20 watts

Surface Cylinder Downlight Small Finish: Black Lamp: LED, 12 watts

ALUMINUM MODULA TRELLIS - SEE DETAIL

STRUCTURAL TEE