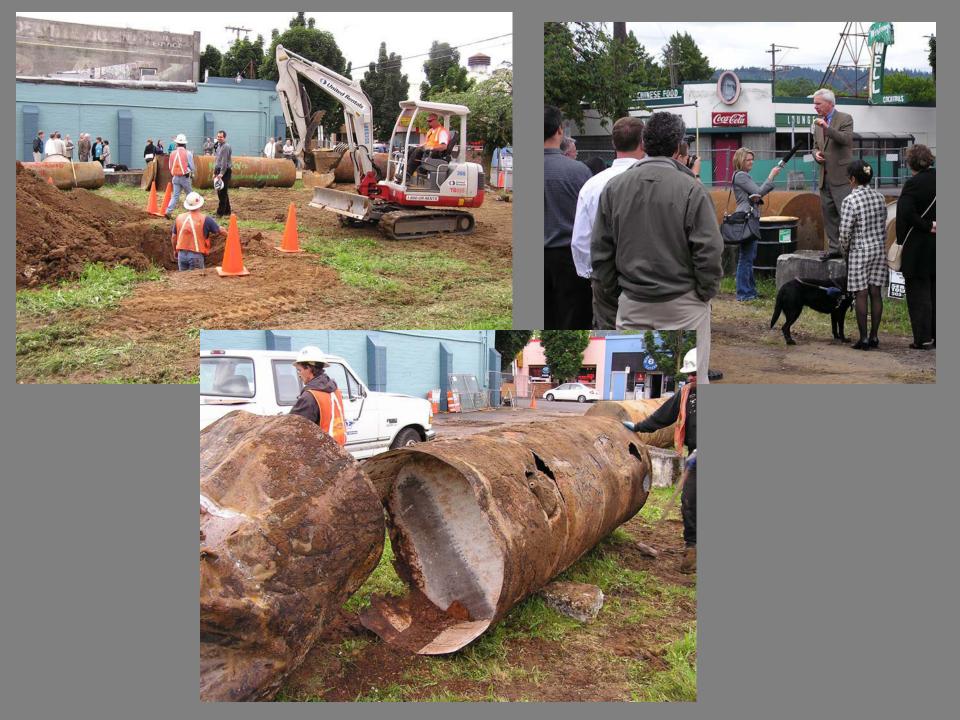

# REQUEST FOR QUALIFICATIONS FOR DOWNTOWN ST. JOHNS BROWNFIELD PROJECT

Due Friday December 4, 2009, 4:00 pm For more information please contact Clark Henry at (503) 823-5863