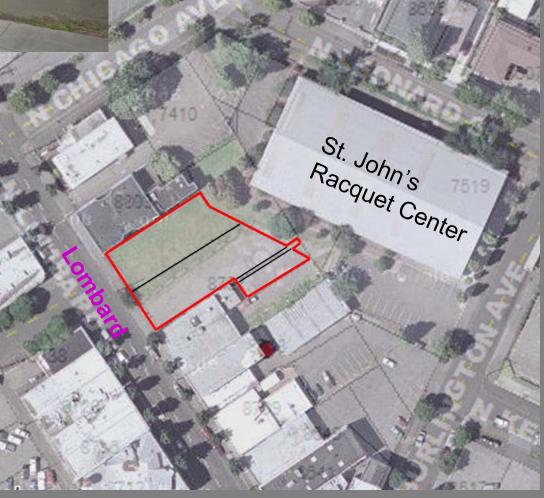

# REQUEST FOR QUALIFICATIONS FOR DOWNTOWN ST. JOHNS BROWNFIELD PROJECT

Due Friday December 4, 2009, 4:00 pm For more information please contact Clark Henry at (503) 823-5863