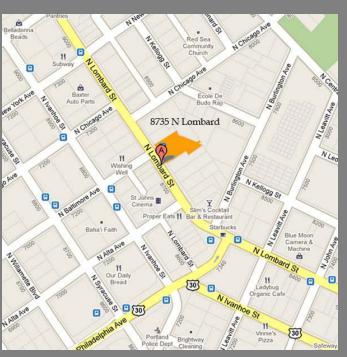

# REQUEST FOR QUALIFICATIONS FOR DOWNTOWN ST. JOHNS BROWNFIELD PROJECT

Due Friday December 4, 2009, 4:00 pm For more information please contact Clark Henry at (503) 823-5863