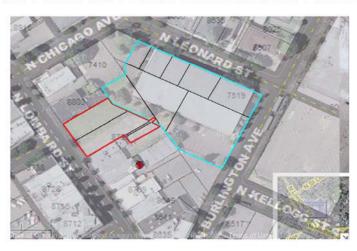

# REQUEST FOR QUALIFICATIONS FOR DOWNTOWN ST. JOHNS BROWNFIELD PROJECT

Due Friday December 4, 2009, 4:00 pm For more information please contact Clark Henry at (503) 823-5863