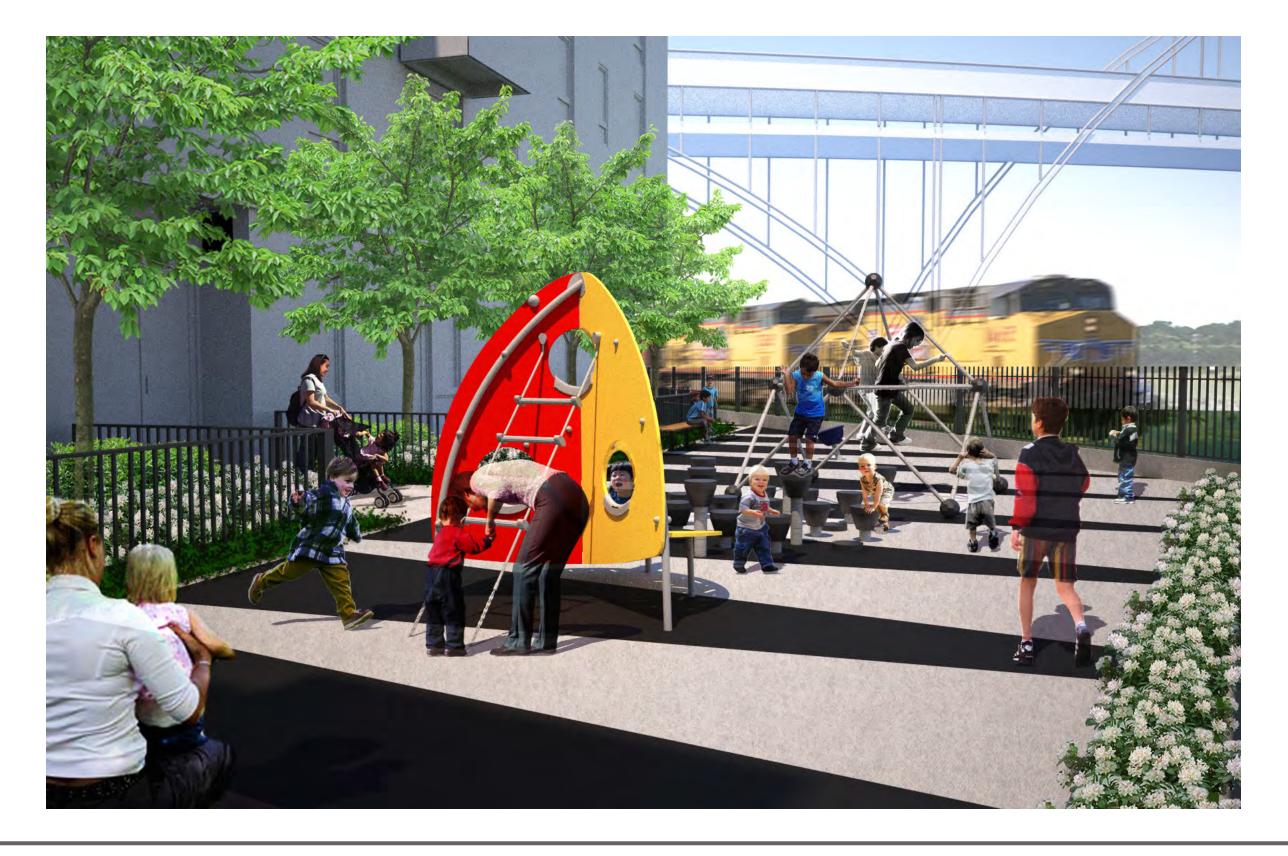

•The north courtyard has been changed to be dense with storm water planters and vegetation. The hard surface is a meandering path that links around to the east yard

•The east yard has been changed to be a kids' play area. This is linked to the building interior with the addition of a laundry/lounge.