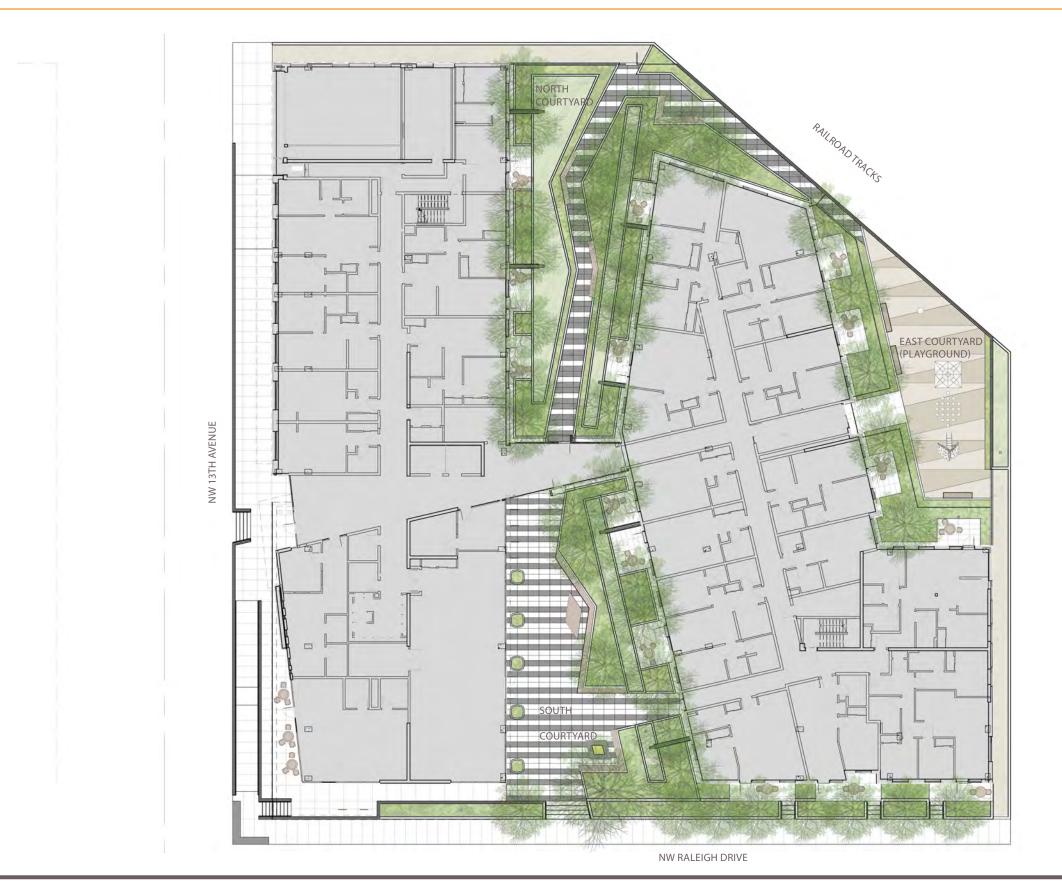

## Courtyards

The building form divides the green spaces into three distinct courtyards.

•The south courtyard is similar to the previous submittal. The large stormwater planter adjacent to the west building has been removed

•The north courtyard has been changed to be dense with storm water planters and vegetation. The hard surface is a meandering path that links around to the east yard

•The east yard has been changed to be a kids' play area. This is linked to the building interior with the addition of a laundry/lounge.

•The fence around the NE corner of the property has been changed to be a more transparent metal fence

Program: 20 Residential Units 12 short term bike spaces Community Room Cafe

BRIDGE HOUSING ANKROM MOISAN ARCHITECTS, INC.