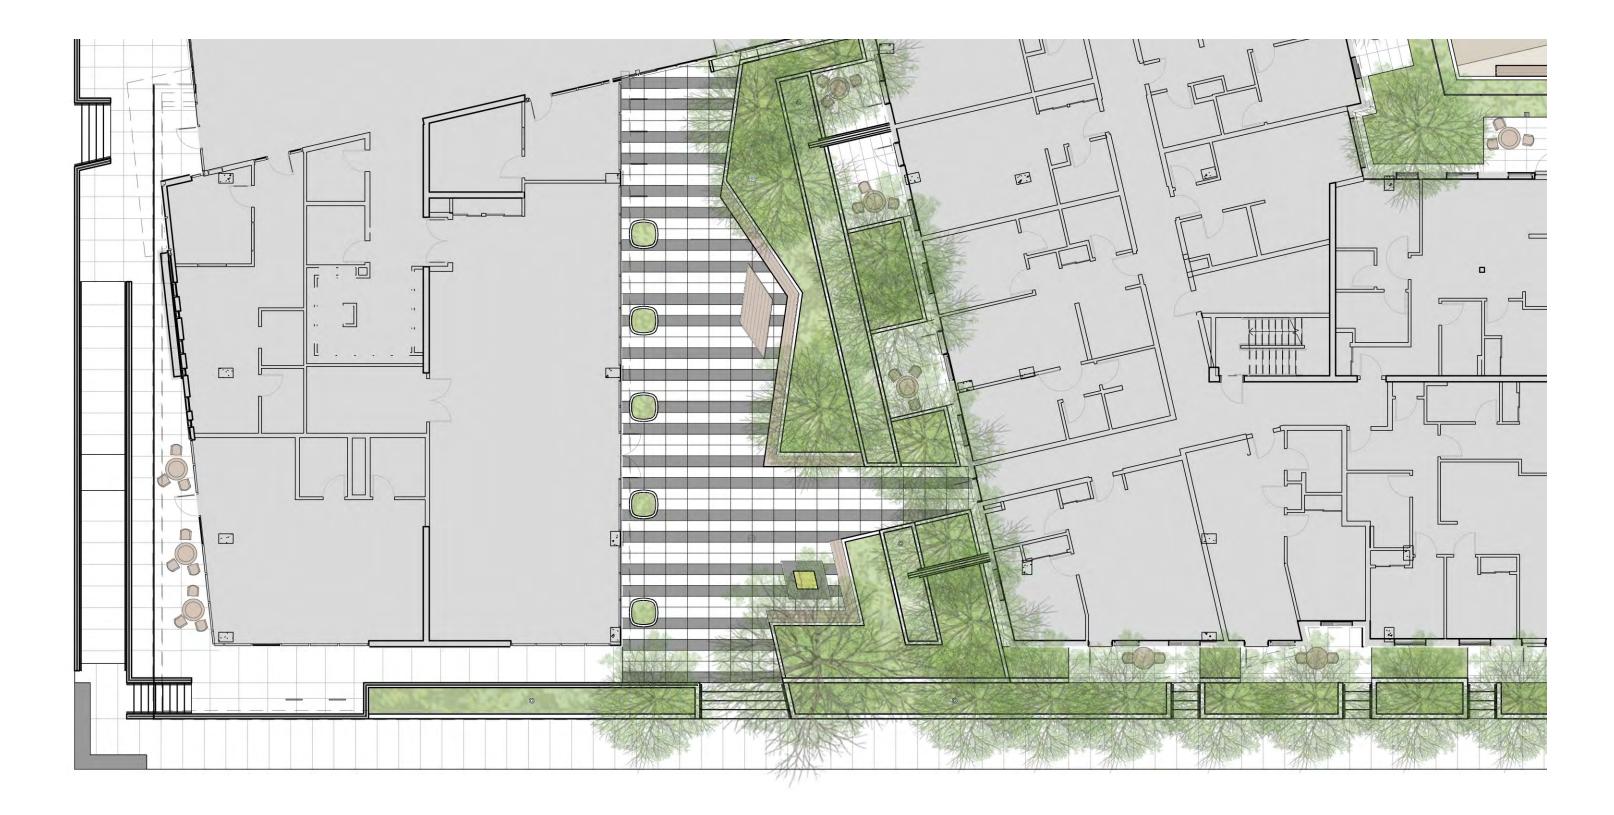

## Courtyards

The building form divides the green spaces into three distinct courtyards.

•The south courtyard is similar to the previous submittal. The large stormwater planter adjacent to the west building has been removed

•The north courtyard has been changed to be dense with storm water planters and vegetation. The hard surface is a meandering path that links around to the east yard

•The east yard has been changed to be a kids' play area. This is linked to the building interior with the addition of a laundry/lounge.

•The fence around the NE corner of the property has been changed to be a more transparent metal fence

Program: 20 Residential Units 12 short term bike spaces Community Room Cafe

BRIDGE HOUSING ANKROM MOISAN ARCHITECTS, INC.