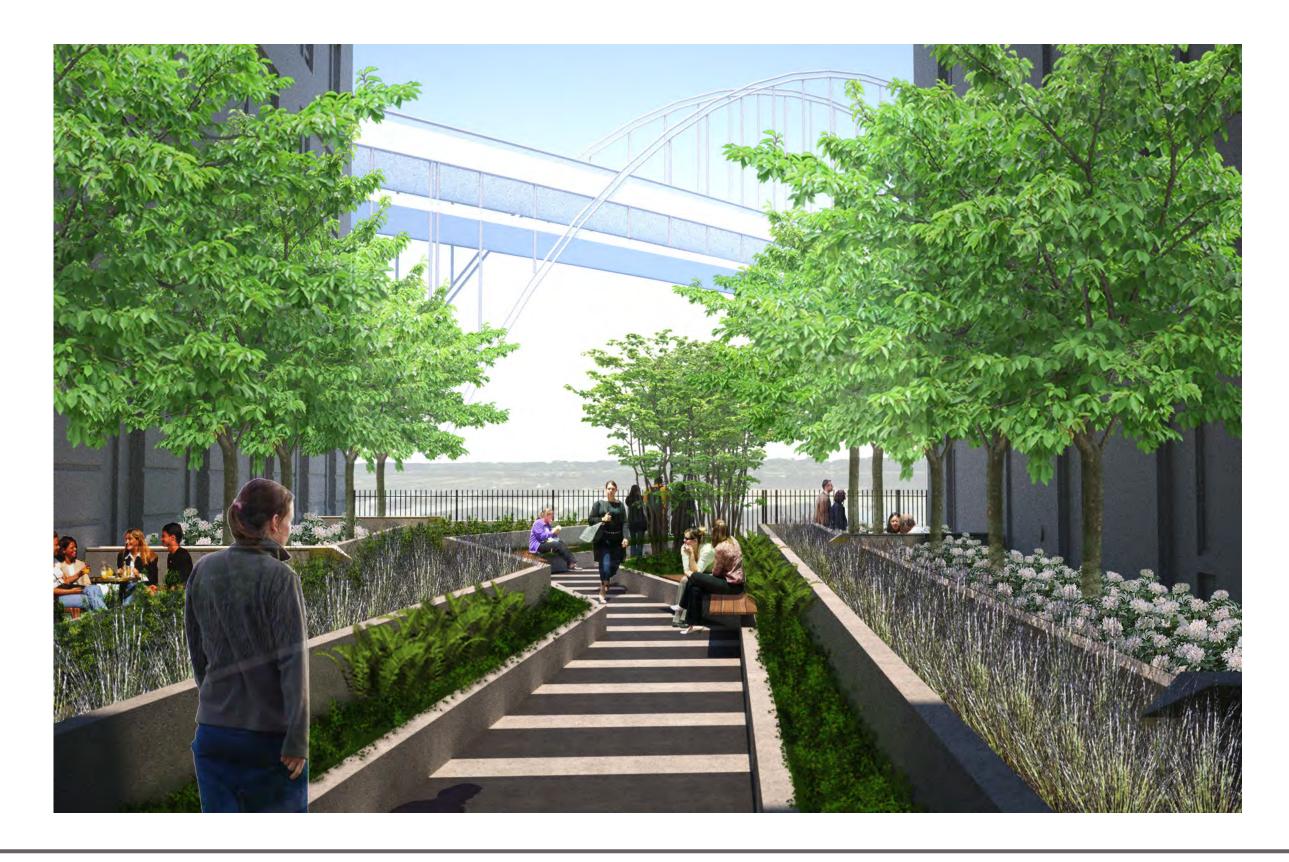

•The north courtyard has been changed to be dense with storm water planters and vegetation. The hard surface is a meandering path that links around to the east yard

•The east yard has been changed to be a kids' play area. This is linked to the building interior with the addition of a laundry/lounge.