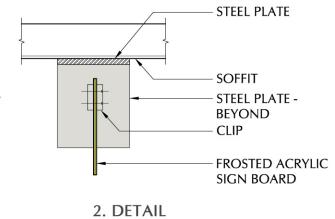

# Perspective View - East

BRIDGE HOUSING ANKROM MOISAN ARCHITECTS, INC.

1. PARTIAL ELEVATION

**1** - Retail Sign