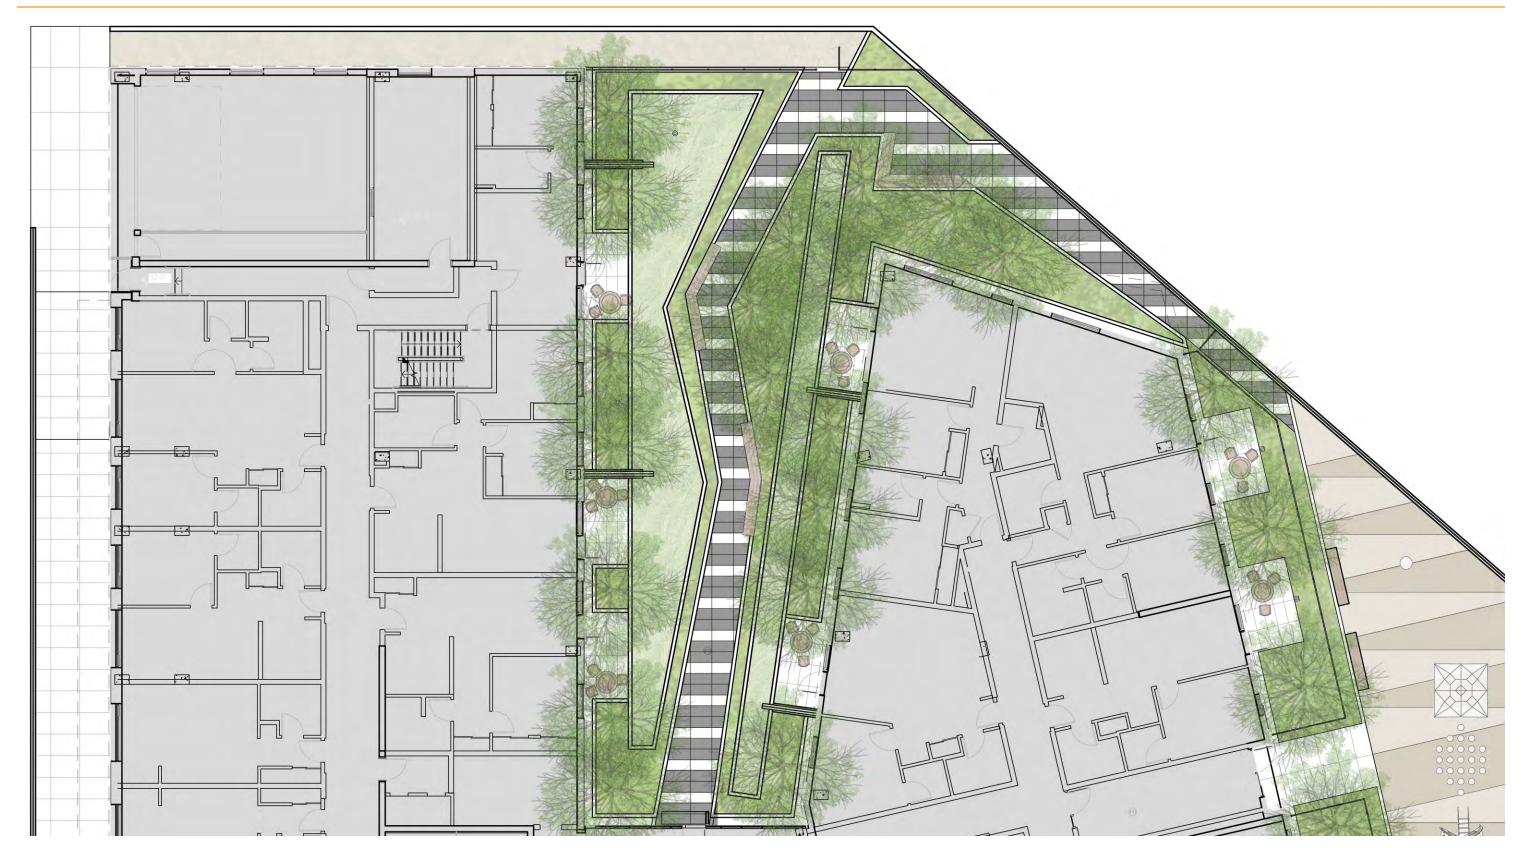

## Courtyards

The building form divides the green spaces into three distinct courtyards.

•The south courtyard is similar to the previous submittal. The large stormwater planter adjacent to the west building has been removed

•The north courtyard has been changed to be dense with storm water planters and vegetation. The hard surface is a meandering path that links around to the east yard

•The east yard has been changed to be a kids' play area. This is linked to the building interior with the addition of a laundry/lounge.

•The fence around the NE corner of the property has been changed to be a more transparent metal fence

Program: 20 Residential Units 12 short term bike spaces Community Room Cafe

BRIDGE HOUSING ANKROM MOISAN ARCHITECTS, INC.