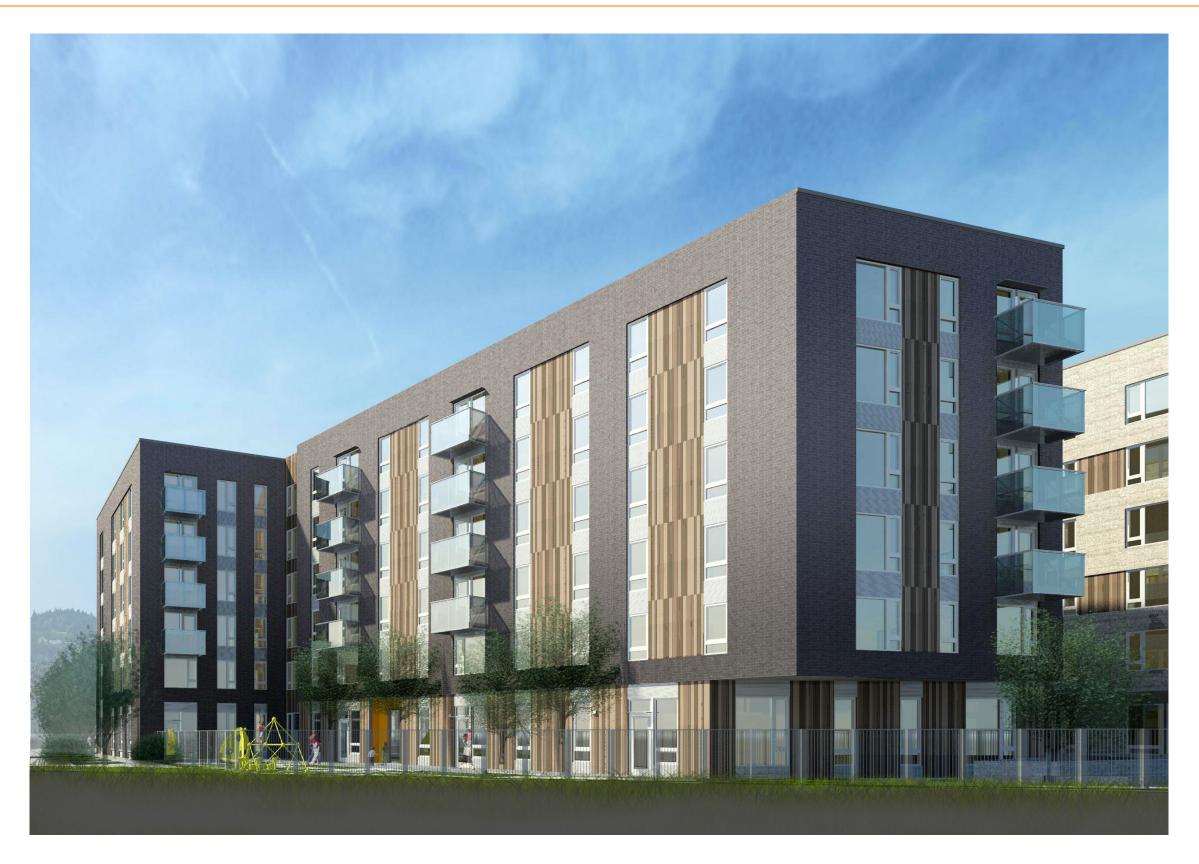

NC.

# Diagrams 3







BRIDGE HOUSING ANKROM MOISAN ARCHITECTS, INC.

## Courtyards

The building form divides the green spaces into three distinct courtyards.

•The south courtyard is similar to the previous submittal. The large stormwater planter adjacent to the west building has been removed

•The north courtyard has been changed to be dense with storm water planters and vegetation. The hard surface is a meandering path that links around to the east yard

•The east yard has been changed to be a kids' play area. This is linked to the building interior with the addition of a laundry/lounge.

•The fence around the NE corner of the property has been changed to be a more transparent metal fence

Program: 20 Residential Units 12 short term bike spaces Community Room Cafe





















BRIDGE HOUSING ANKROM MOISAN ARCHITECTS, INC.

# Perspective View - East





BRIDGE HOUSING ANKROM MOISAN ARCHITECTS, INC.











1. PARTIAL ELEVATION

**1** - Retail Sign

### **DESIGN REVIEW EXHIBITS**

**BRIDGE HOUSING** ANKROM MOISAN ARCHITECTS, INC.







BRIDGE HOUSING ANKROM MOISAN ARCHITECTS, INC.







BRIDGE HOUSING ANKROM MOISAN ARCHITECTS, INC.









BRIDGE HOUSING ANKROM MOISAN ARCHITECTS, INC.





BRIDGE HOUSING ANKROM MOISAN ARCHITECTS, INC.





BRIDGE HOUSING ANKROM MOISAN ARCHITECTS, INC.