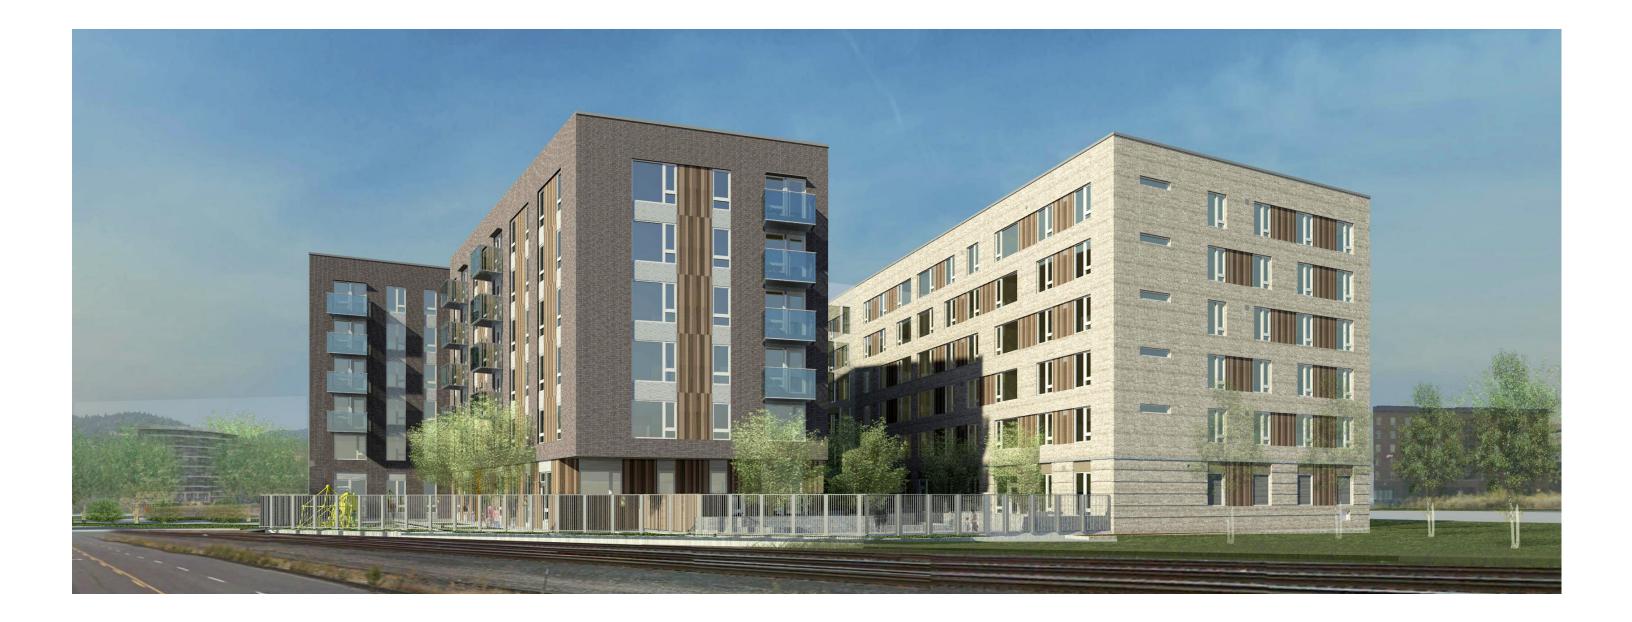

## Courtyards

The building form divides the green spaces into three distinct courtyards.

•The south courtyard is similar to the previous submittal. The large stormwater planter adjacent to the west building has been removed

•The north courtyard has been changed to be dense with storm water planters and vegetation. The hard surface is a meandering path that links around to the east yard

•The east yard has been changed to be a kids' play area. This is linked to the building interior with the addition of a laundry/lounge.

•The fence around the NE corner of the property has been changed to be a more transparent metal fence

Program: 20 Residential Units 12 short term bike spaces Community Room Cafe

BRIDGE HOUSING ANKROM MOISAN ARCHITECTS, INC.