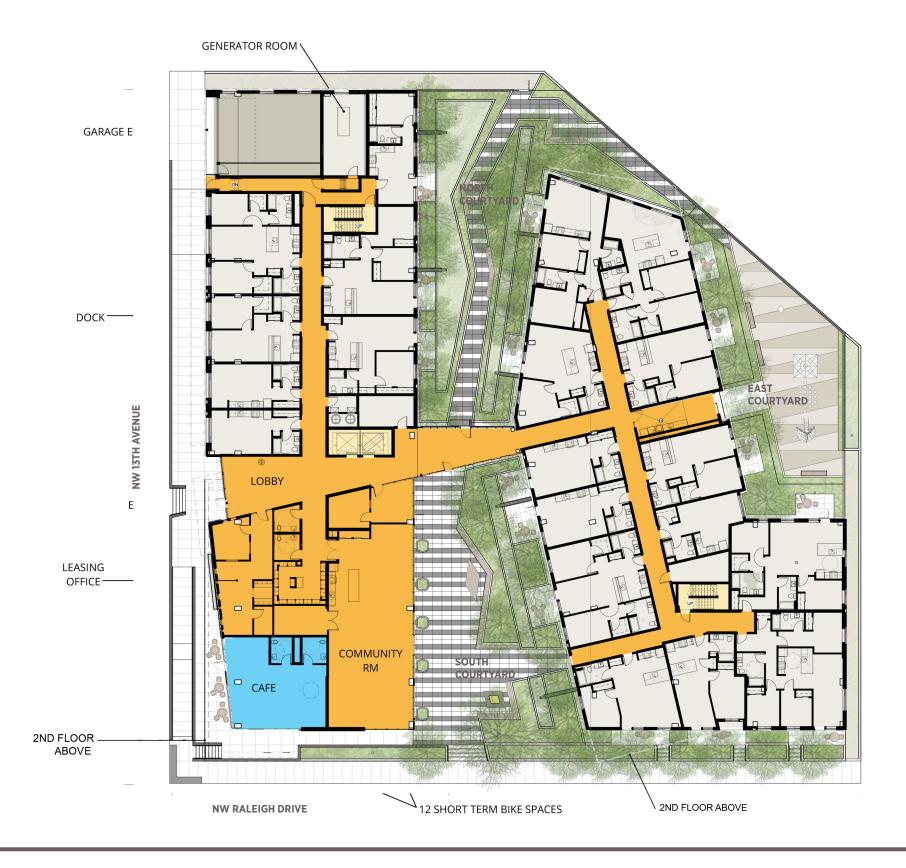

## Courtyards

The building form divides the green spaces into three distinct courtyards.

•The south courtyard is similar to the previous submittal. The large stormwater planter adjacent to the west building has been removed

•The north courtyard has been changed to be dense with storm water planters and vegetation. The hard surface is a meandering path that links around to the east yard

•The east yard has been changed to be a kids' play area. This is linked to the building interior with the addition of a laundry/lounge.

•The fence around the NE corner of the property has been changed to be a more transparent metal fence

Program: 20 Residential Units 12 short term bike spaces Community Room Cafe

BRIDGE HOUSING ANKROM MOISAN ARCHITECTS, INC.