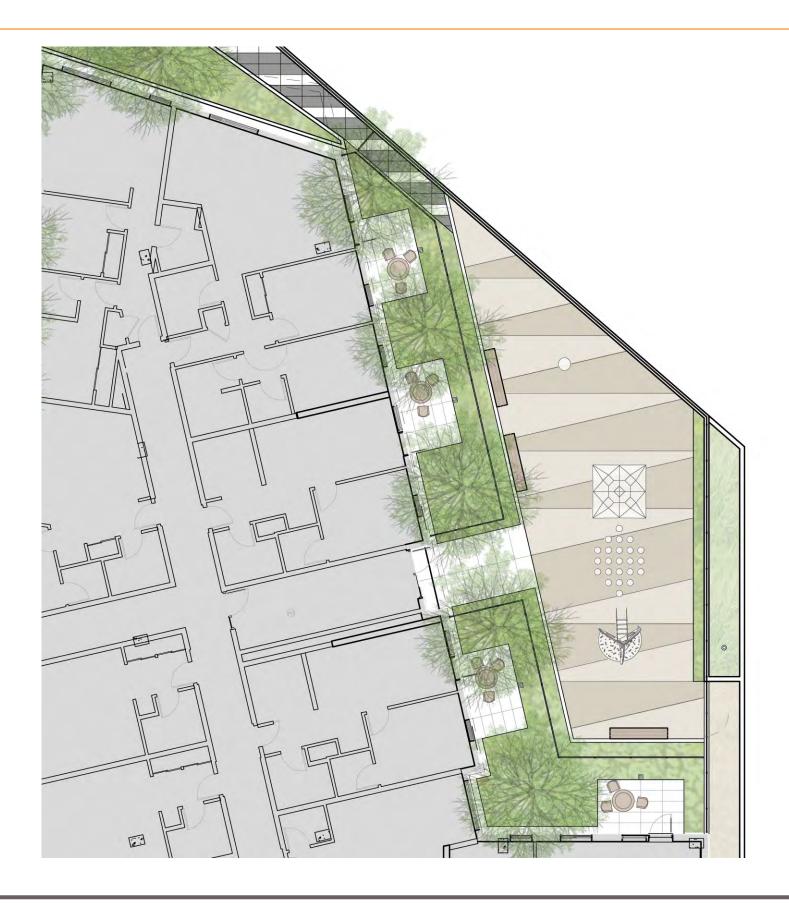

•The north courtyard has been changed to be dense with storm water planters and vegetation. The hard surface is a meandering path that links around to the east yard

•The east yard has been changed to be a kids' play area. This is linked to the building interior with the addition of a laundry/lounge.

•The fence around the NE corner of the property has been changed to be a more transparent metal fence

Program: 20 Residential Units 12 short term bike spaces Community Room Cafe

BRIDGE HOUSING ANKROM MOISAN ARCHITECTS, INC.