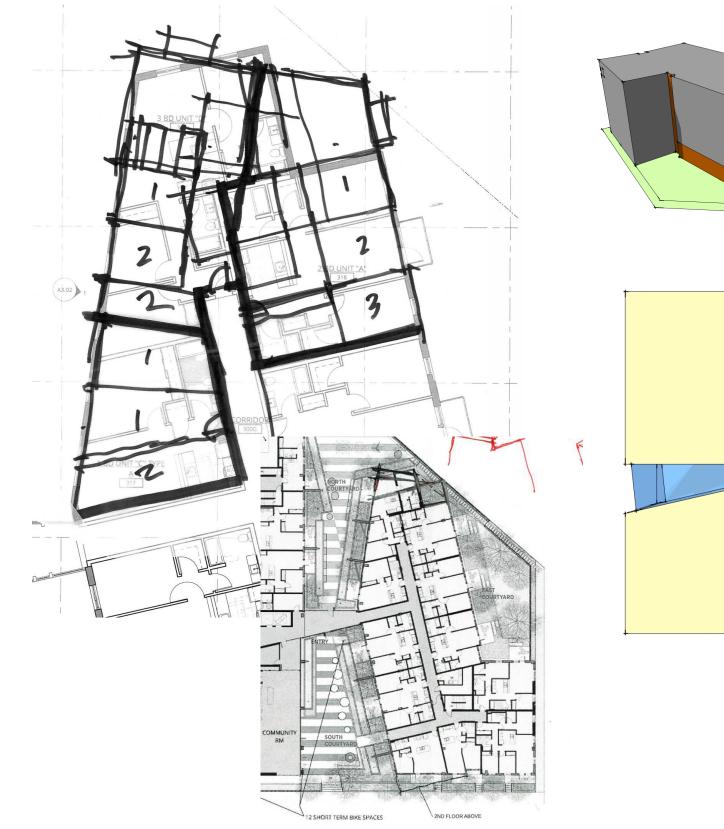

## Courtyards

The building form divides the green spaces into three distinct courtyards.

•The south courtyard is similar to the previous submittal. The large stormwater planter adjacent to the west building has been removed

•The north courtyard has been changed to be dense with storm water planters and vegetation. The hard surface is a meandering path that links around to the east yard

•The east yard has been changed to be a kids' play area. This is linked to the building interior with the addition of a laundry/lounge.

•The fence around the NE corner of the property has been changed to be a more transparent metal fence

Program: 20 Residential Units 12 short term bike spaces Community Room Cafe

BRIDGE HOUSING ANKROM MOISAN ARCHITECTS, INC.