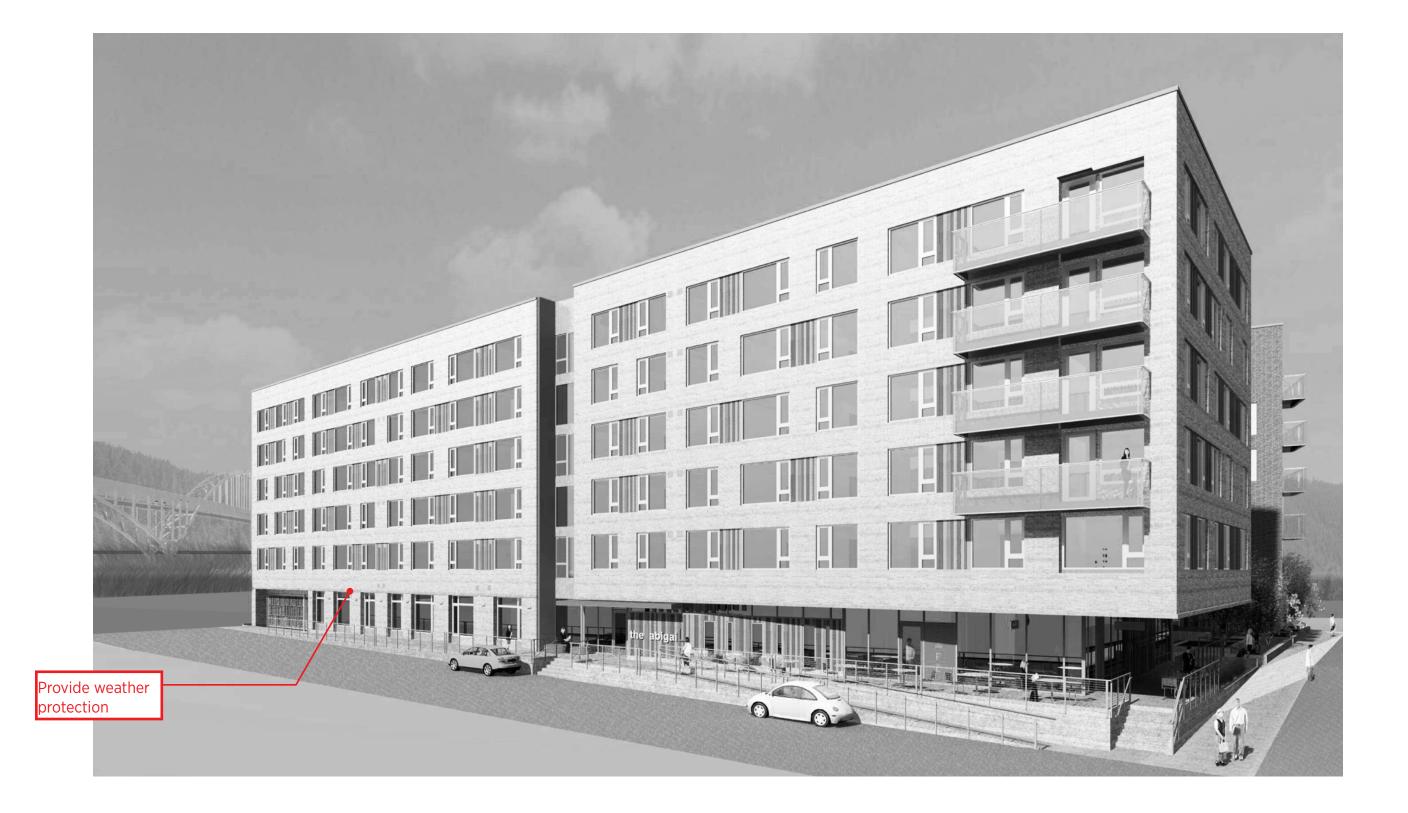

sign 4





**BRIDGE HOUSING** ANKROM MOISAN ARCHITECTS, INC.

#### **DESIGN REVIEW EXHIBITS**



THE ABIGAIL/ PORTLAND, OR



BRIDGE HOUSING ANKROM MOISAN ARCHITECTS, INC.

### Courtyards

•The south courtyard is similar to the previous submittal. The large stormwater planter adjacent to the west building has been removed 5

•The north courtyard has been changed to be dense with storm water planters and vegetation. The hard surface is a meandering path that links around to the east yard

•The east yard has been changed to be a kid's play area. This is linked to the building interior with the addition of a laundry/lounge.

•The fence around the NE corner of the property has been changed to be a more transparent metal fence

• The saffron band has been removed from the Raleigh façade.









#### **DESIGN REVIEW EXHIBITS**



BRIDGE HOUSING ANKROM MOISAN ARCHITECTS, INC.



7



BRIDGE HOUSING ANKROM MOISAN ARCHITECTS, INC. Awning helps enhance pedestrian scale



9





#### **DESIGN REVIEW EXHIBITS**



BRIDGE HOUSING ANKROM MOISAN ARCHITECTS, INC.



11





#### **DESIGN REVIEW EXHIBITS**



BRIDGE HOUSING ANKROM MOISAN ARCHITECTS, INC.







#### **DESIGN REVIEW EXHIBITS**



BRIDGE HOUSING ANKROM MOISAN ARCHITECTS, INC.









BRIDGE HOUSING ANKROM MOISAN ARCHITECTS, INC.









BRIDGE HOUSING ANKROM MOISAN ARCHITECTS, INC.







ground floor



**BRIDGE HOUSING** ANKROM MOISAN ARCHITECTS, INC.

#### **DESIGN REVIEW EXHIBITS**



BRIDGE HOUSING ANKROM MOISAN ARCHITECTS, INC. Brick banding at base







#### **DESIGN REVIEW EXHIBITS**



Ankrom Moisan Architect