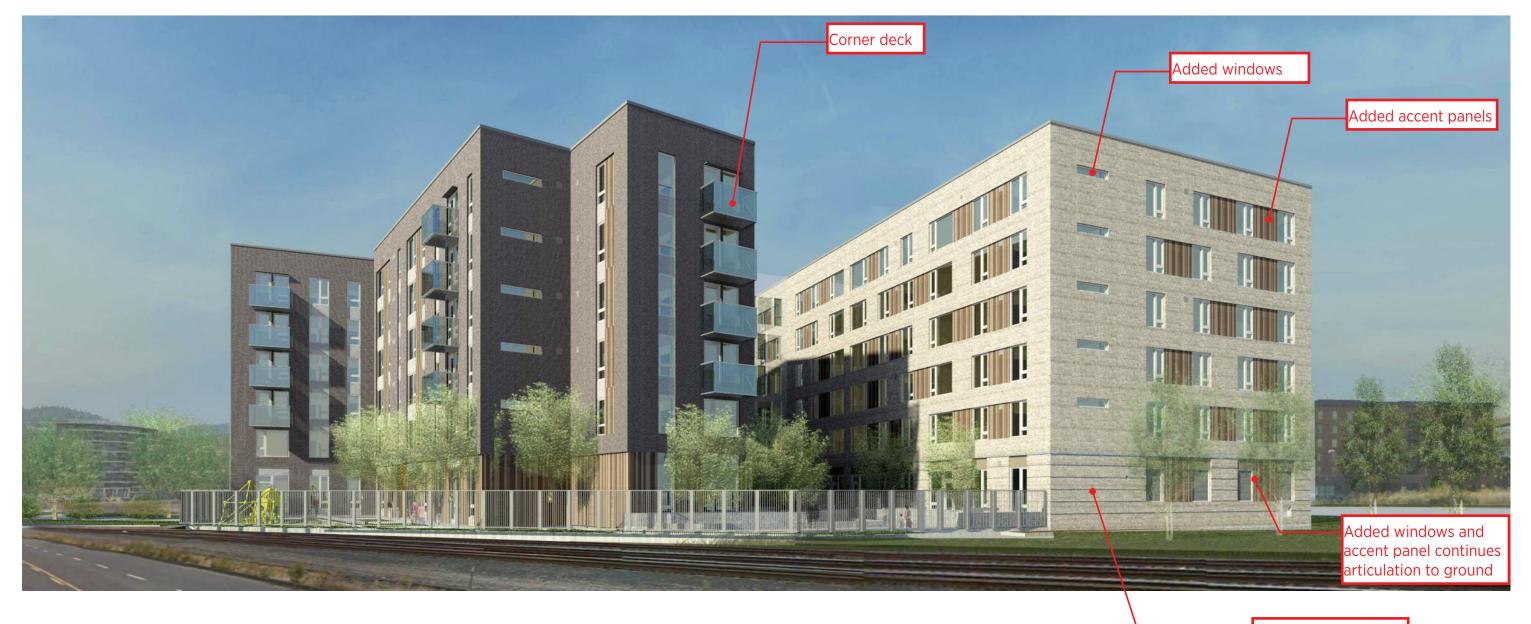

### Courtyards

•The south courtyard is similar to the previous submittal. The large stormwater planter adjacent to the west building has been removed 5

•The north courtyard has been changed to be dense with storm water planters and vegetation. The hard surface is a meandering path that links around to the east yard

•The east yard has been changed to be a kid's play area. This is linked to the building interior with the addition of a laundry/lounge.

•The fence around the NE corner of the property has been changed to be a more transparent metal fence

• The saffron band has been removed from the Raleigh façade.