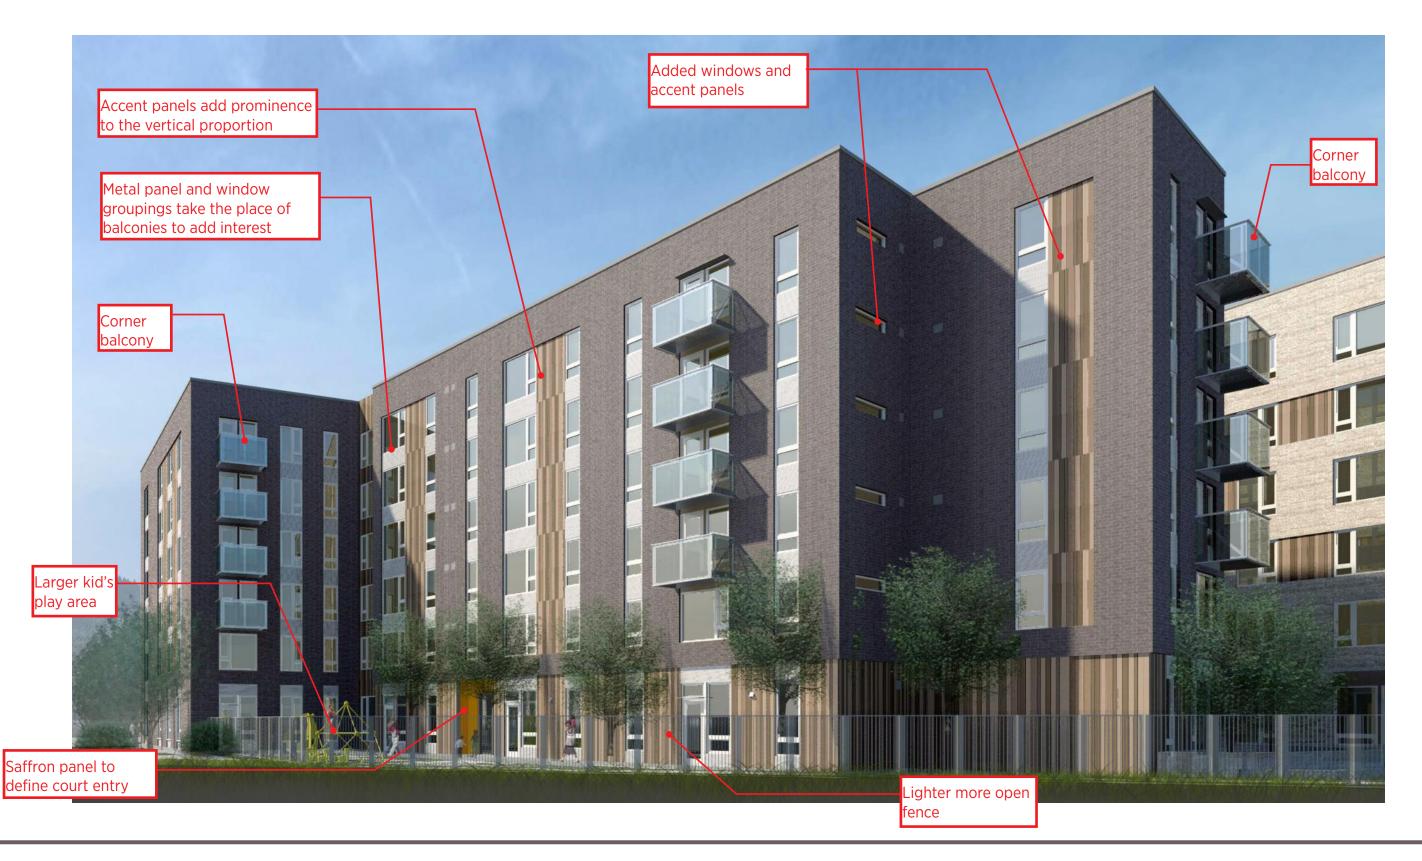

### Courtyards

•The south courtyard is similar to the previous submittal. The large stormwater planter adjacent to the west building has been removed 5

•The north courtyard has been changed to be dense with storm water planters and vegetation. The hard surface is a meandering path that links around to the east yard

•The east yard has been changed to be a kid's play area. This is linked to the building interior with the addition of a laundry/lounge.

•The fence around the NE corner of the property has been changed to be a more transparent metal fence

• The saffron band has been removed from the Raleigh façade.