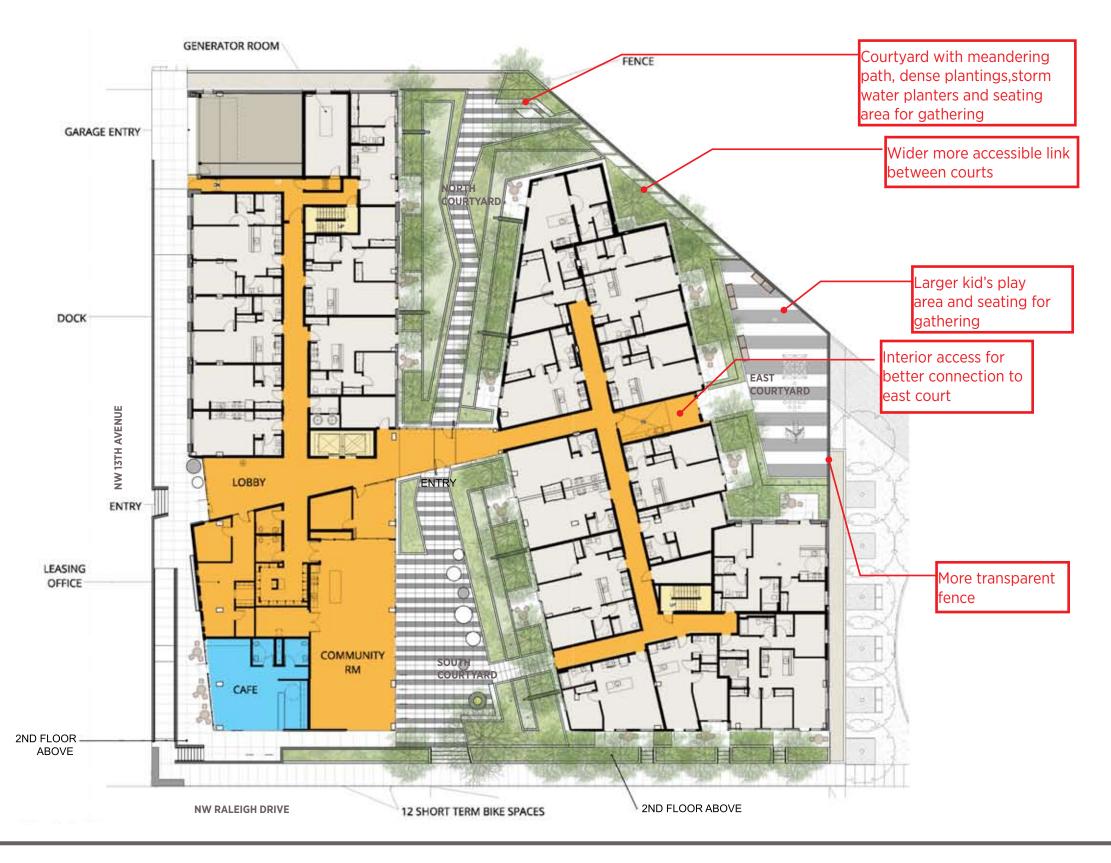

#### Level 1 Plan - November 21, Design 4

**BRIDGE HOUSING** ANKROM MOISAN ARCHITECTS, INC.

### Courtyards

•The south courtyard is similar to the previous submittal. The large stormwater planter adjacent to the west building has been removed 5

•The north courtyard has been changed to be dense with storm water planters and vegetation. The hard surface is a meandering path that links around to the east yard

•The east yard has been changed to be a kid's play area. This is linked to the building interior with the addition of a laundry/lounge.

•The fence around the NE corner of the property has been changed to be a more transparent metal fence

• The saffron band has been removed from the Raleigh façade.