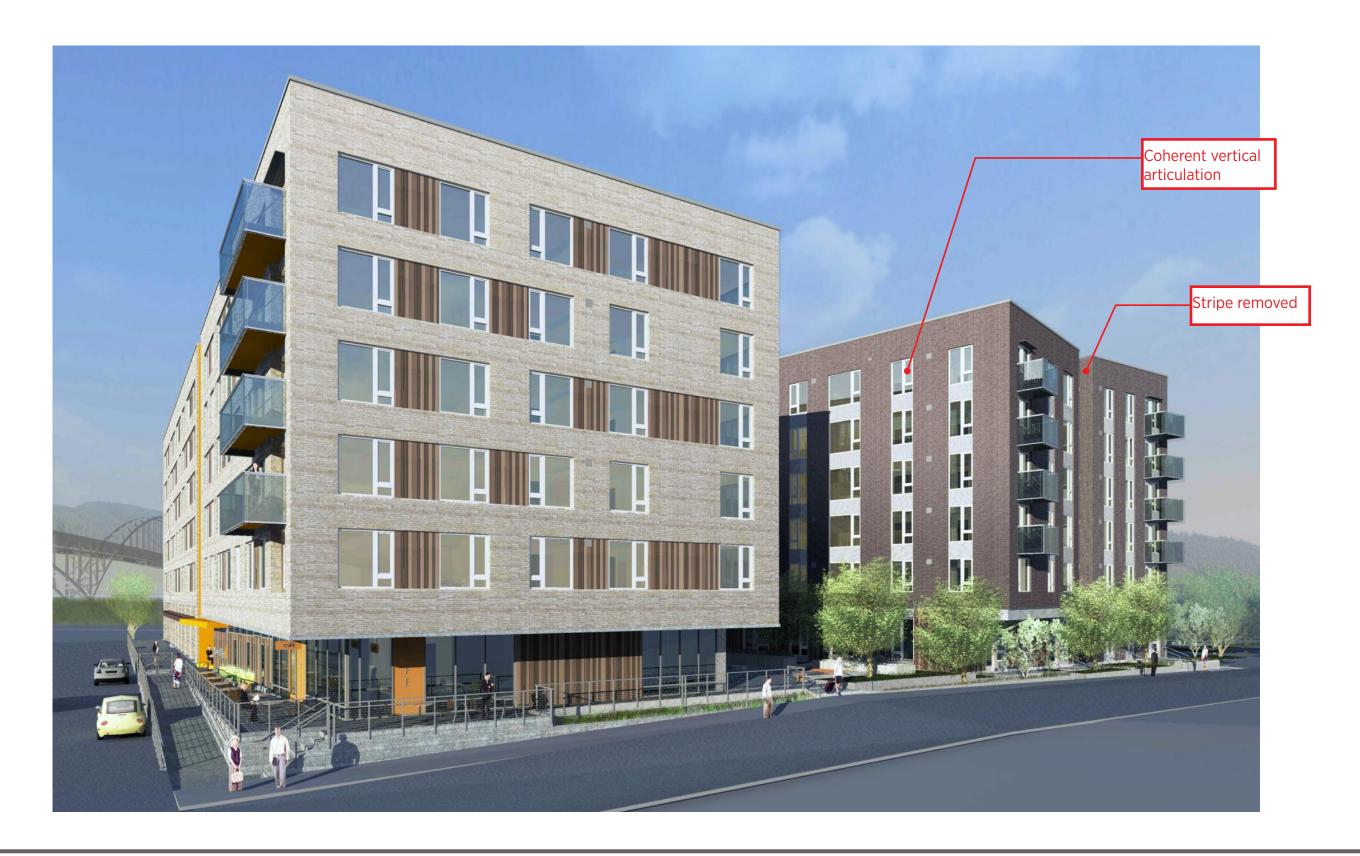

r to the previous submittal. The large stormwater planter adjacent to the west building has been removed 5

•The north courtyard has been changed to be dense with storm water planters and vegetation. The hard surface is a meandering path that links around to the east yard

•The east yard has been changed to be a kid's play area. This is linked to the building interior with the addition of a laundry/lounge.

•The fence around the NE corner of the property has been changed to be a more transparent metal fence

• The saffron band has been removed from the Raleigh façade.









#### **DESIGN REVIEW EXHIBITS**



BRIDGE HOUSING ANKROM MOISAN ARCHITECTS, INC.



7



BRIDGE HOUSING ANKROM MOISAN ARCHITECTS, INC. Awning helps enhance pedestrian scale



9





#### **DESIGN REVIEW EXHIBITS**



BRIDGE HOUSING ANKROM MOISAN ARCHITECTS, INC.



11





#### **DESIGN REVIEW EXHIBITS**



BRIDGE HOUSING ANKROM MOISAN ARCHITECTS, INC.







#### **DESIGN REVIEW EXHIBITS**



BRIDGE HOUSING ANKROM MOISAN ARCHITECTS, INC.









BRIDGE HOUSING ANKROM MOISAN ARCHITECTS, INC.









BRIDGE HOUSING ANKROM MOISAN ARCHITECTS, INC.







ground floor



**BRIDGE HOUSING** ANKROM MOISAN ARCHITECTS, INC.

#### **DESIGN REVIEW EXHIBITS**



BRIDGE HOUSING ANKROM MOISAN ARCHITECTS, INC. Brick banding at base







#### **DESIGN REVIEW EXHIBITS**



Ankrom Moisan Architects, Inc. ARCHITECTURE INTERIORS URBAN DESIGN BRANDING ankrommoisan.com 6720 SW Macadam Ave / Suite 100 Portland, OR 97219 503.245.7100

117 S Main St / Suite 400 Seattle, WA 98104 206.576.1600

The Abigail Family Housing