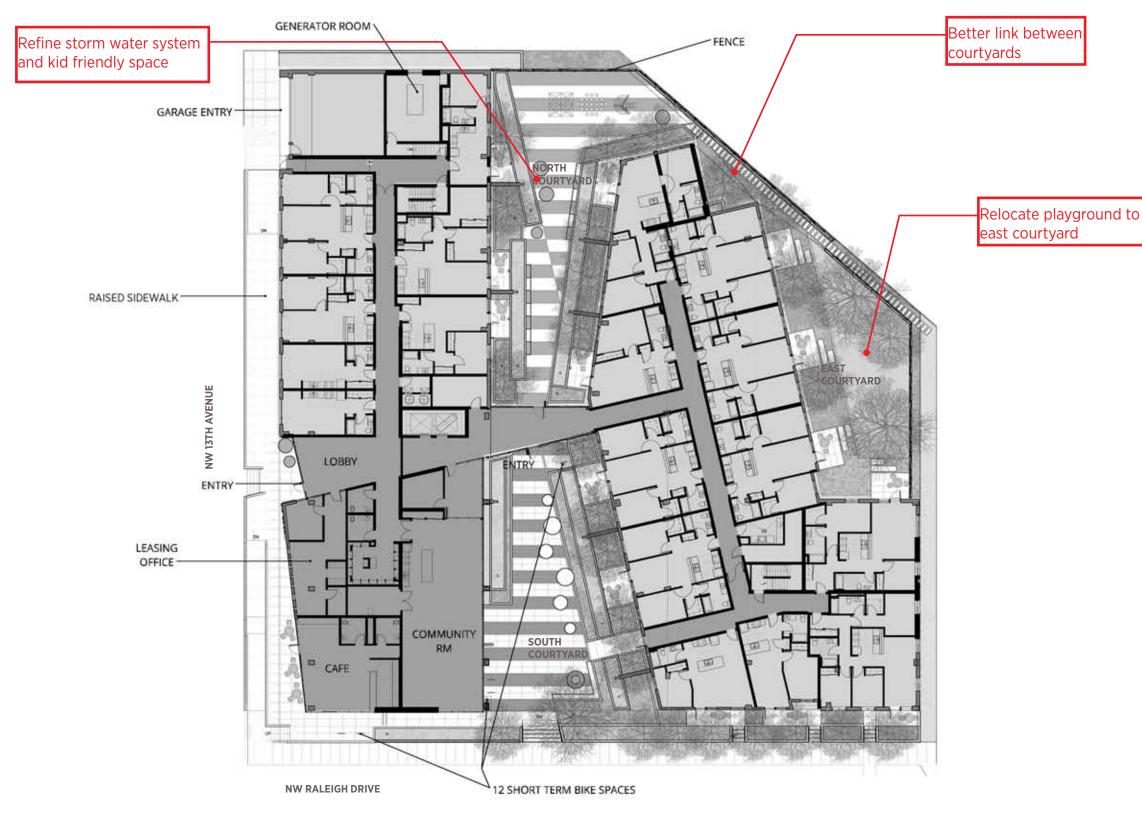

#### Level 1 Plan - November 21, Design 4

**BRIDGE HOUSING** ANKROM MOISAN ARCHITECTS, INC.

### Courtyards

•The south courtyard is similar to the previous submittal. The large stormwater planter adjacent to the west building has been removed 5

•The north courtyard has been changed to be dense with storm water planters and vegetation. The hard surface is a meandering path that links around to the east yard

•The east yard has been changed to be a kid's play area. This is linked to the building interior with the addition of a laundry/lounge.

•The fence around the NE corner of the property has been changed to be a more transparent metal fence

• The saffron band has been removed from the Raleigh façade.