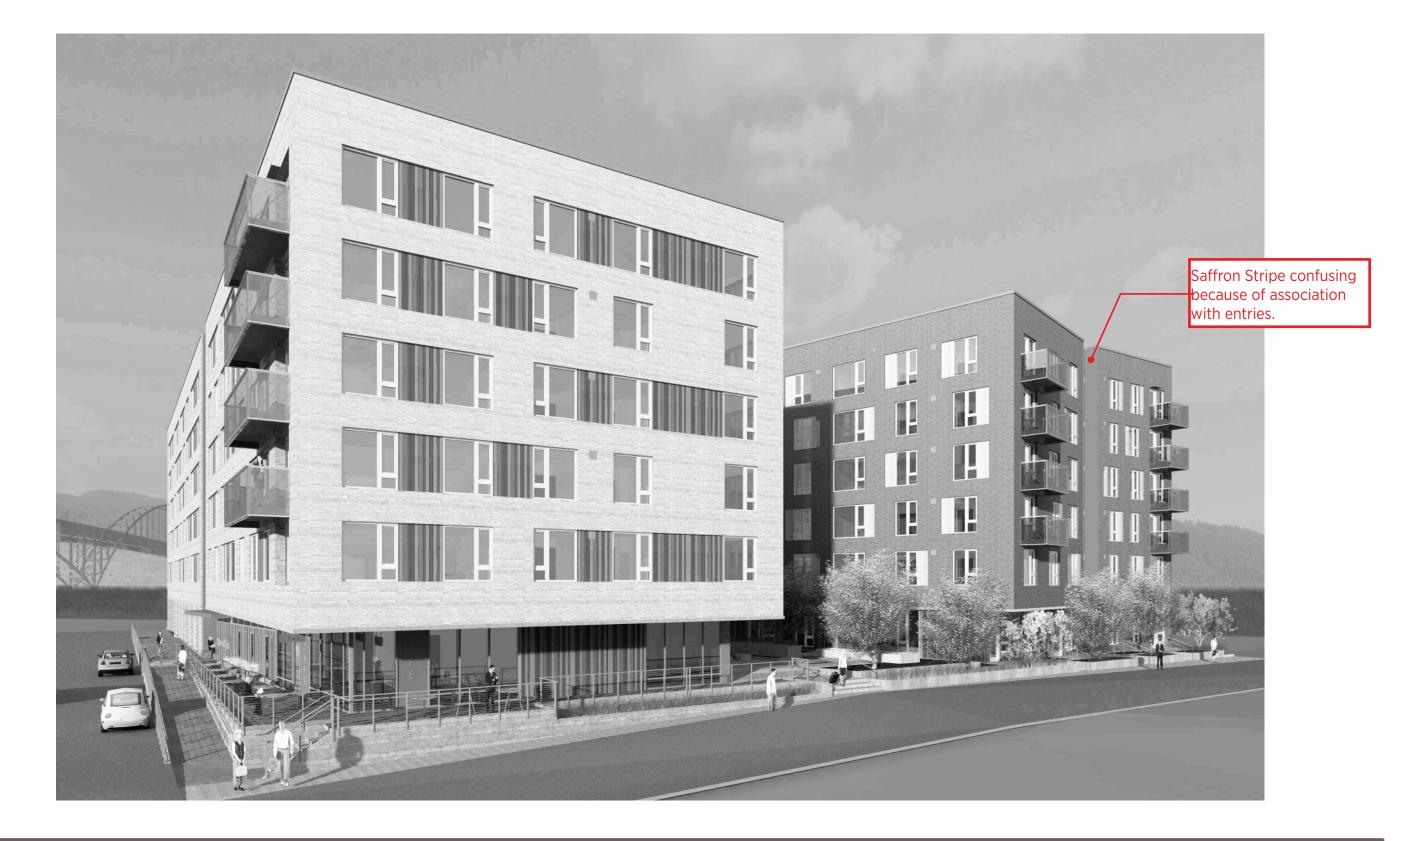

yards

•The south courtyard is similar to the previous submittal. The large stormwater planter adjacent to the west building has been removed 5

•The north courtyard has been changed to be dense with storm water planters and vegetation. The hard surface is a meandering path that links around to the east yard

•The east yard has been changed to be a kid's play area. This is linked to the building interior with the addition of a laundry/lounge.

•The fence around the NE corner of the property has been changed to be a more transparent metal fence

• The saffron band has been removed from the Raleigh façade.









#### **DESIGN REVIEW EXHIBITS**



BRIDGE HOUSING ANKROM MOISAN ARCHITECTS, INC.



7



BRIDGE HOUSING ANKROM MOISAN ARCHITECTS, INC. Awning helps enhance pedestrian scale



9





#### **DESIGN REVIEW EXHIBITS**



BRIDGE HOUSING ANKROM MOISAN ARCHITECTS, INC.



11





#### **DESIGN REVIEW EXHIBITS**



BRIDGE HOUSING ANKROM MOISAN ARCHITECTS, INC.







#### **DESIGN REVIEW EXHIBITS**



BRIDGE HOUSING ANKROM MOISAN ARCHITECTS, INC.









BRIDGE HOUSING ANKROM MOISAN ARCHITECTS, INC.









BRIDGE HOUSING ANKROM MOISAN ARCHITECTS, INC.







ground floor



**BRIDGE HOUSING** ANKROM MOISAN ARCHITECTS, INC.

#### **DESIGN REVIEW EXHIBITS**



BRIDGE HOUSING ANKROM MOISAN ARCHITECTS, INC. Brick banding at base







#### **DESIGN REVIEW EXHIBITS**



Ankrom Moisan Architects, Inc. ARCHITECTURE INTERIORS URBAN DESIGN BRANDING ankrommoisan.com 6720 SW Macadam Ave / Suite 100 Portland, OR 97219 503.245.7100

117 S Main St / Suite 400 Seattle, WA 98104 206.