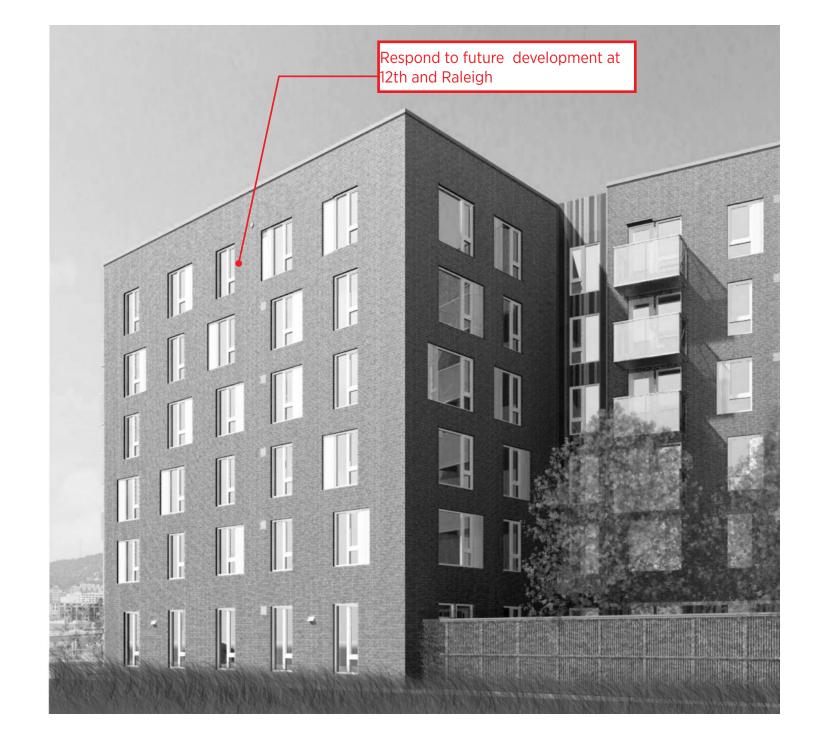

•The east yard has been changed to be a kid's play area. This is linked to the building interior with the addition of a laundry/lounge.

•The fence around the NE corner of the property has been changed to be a more transparent metal fence