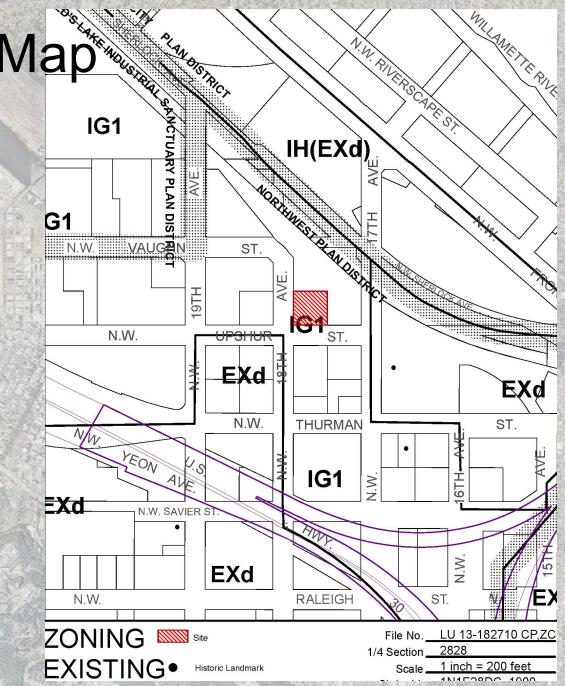

# Existing Zoning Map

10,000 sq ft lot 10,000 sq ft building NW Plan District Transitional Subarea