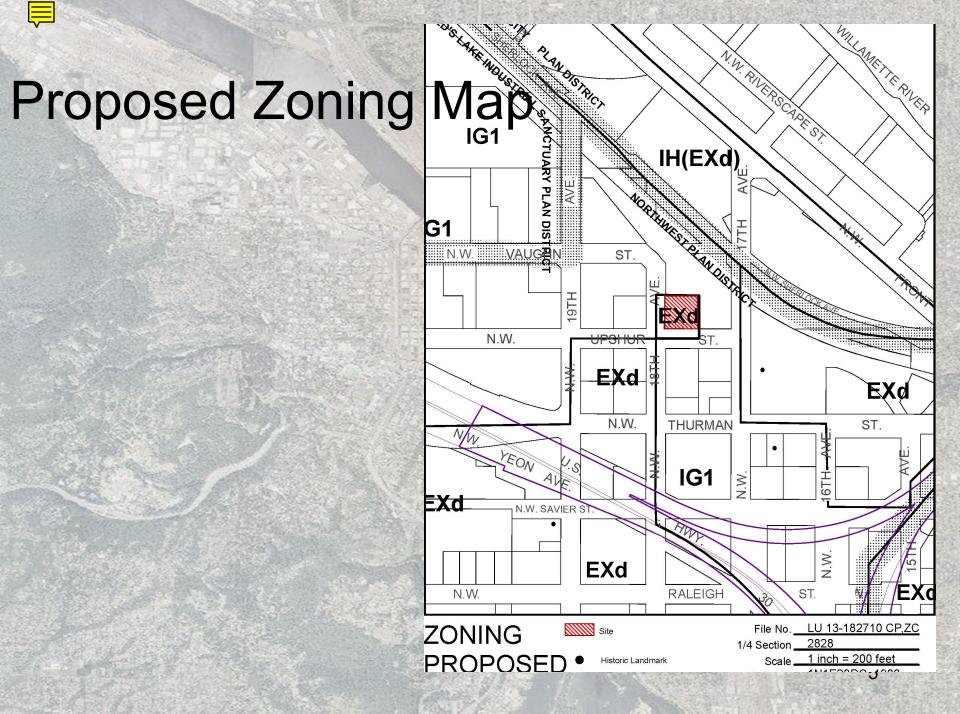

# Summary of the Proposal

- A Comprehensive Plan Map Amendment and Zone Map Amendment:
- From Industrial Sanctuary and IG1 zone
- To Central Employment and EXd zone

# Summary

**Staff Recommendation** 

**Approval of:** 

- A Comprehensive Plan Map Amendment to change the designation on the subject site from Industrial Sanctuary to Central Employment; and
- A Zone Map Amendment to change the zoning on the subject site from IG1, General Industrial 1, to EXd, Central Employment with Design overlay.