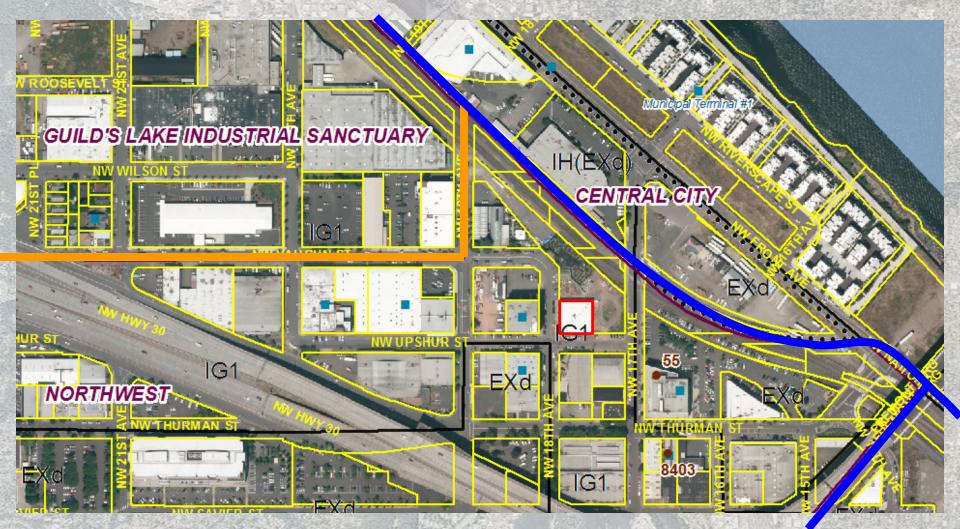

# Existing Zoning Map

10,000 sq ft lot 10,000 sq ft building NW Plan District Transitional Subarea