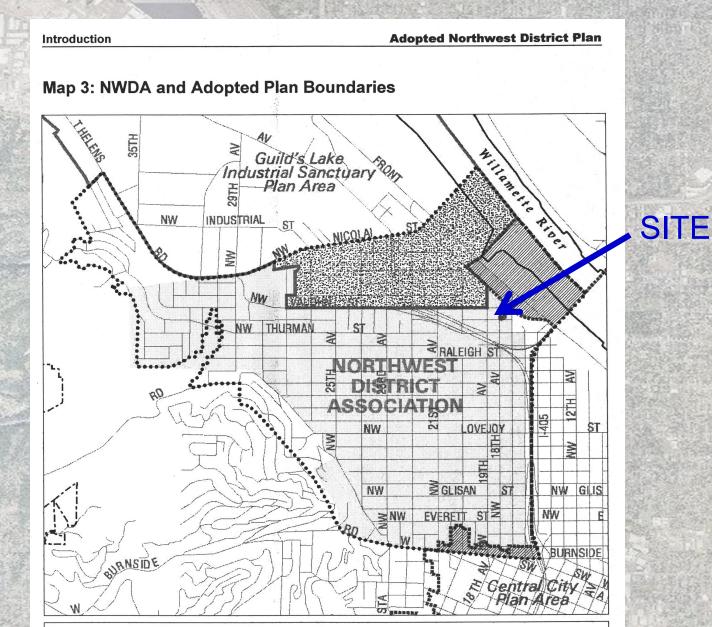

#### City of Portland Bureau of Development Services

Staff Presentation to the City Council

Land Use Review 13-182710 CP ZC Castaway Bronze 1900 NW 18<sup>th</sup>

# Summary of the Proposal

- A Comprehensive Plan Map Amendment and Zone Map Amendment:
- From Industrial Sanctuary and IG1 zone
- To Central Employment and EXd zone

## **Approval Criteria**

- 33.810.050 Comprehensive Plan Map Amendments
- 33.855.050 Zoning Map Amendments

# Existing Zoning Map

10,000 sq ft lot 10,000 sq ft building NW Plan District Transitional Subarea





# Northwest District Plan



6

# Northwest District Plan Policy 13: Transition Subarea



7

#### Northwest District Plan Policy 13: Transition Subarea



## Northwest District Plan Policy 13: Transitional Subarea



# Summary

**Staff Recommendation** 

**Approval of:** 

- A Comprehensive Plan Map Amendment to change the designation on the subject site from Industrial Sanctuary to Central Employment; and
- A Zone Map Amendment to change the zoning on the subject site from IG1, General Industrial 1, to EXd, Central Employment with Design overlay.

### Site Tour: Aerial View