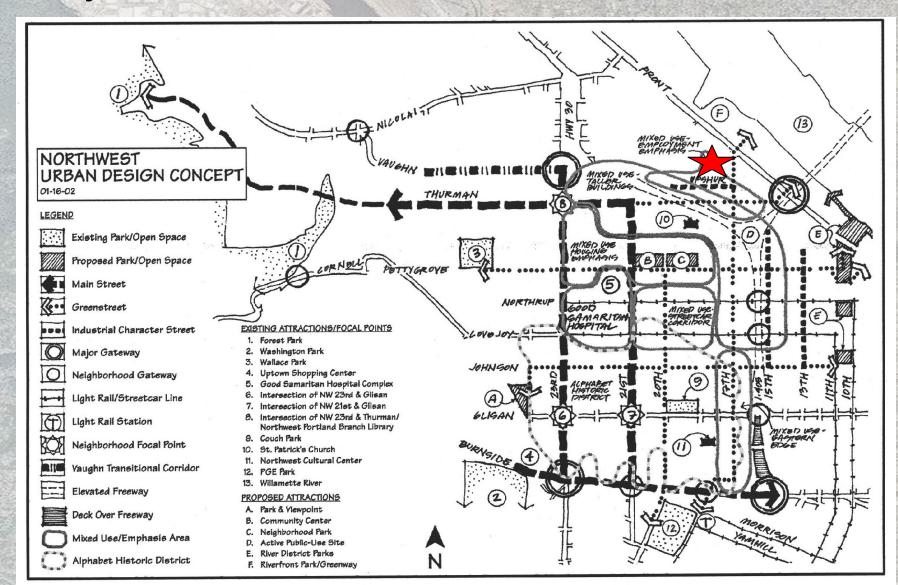

# Northwest District Plan Policy 13: Transition Subarea

7

#### Northwest District Plan Policy 13: Transition Subarea

## Northwest District Plan Policy 13: Transitional Subarea