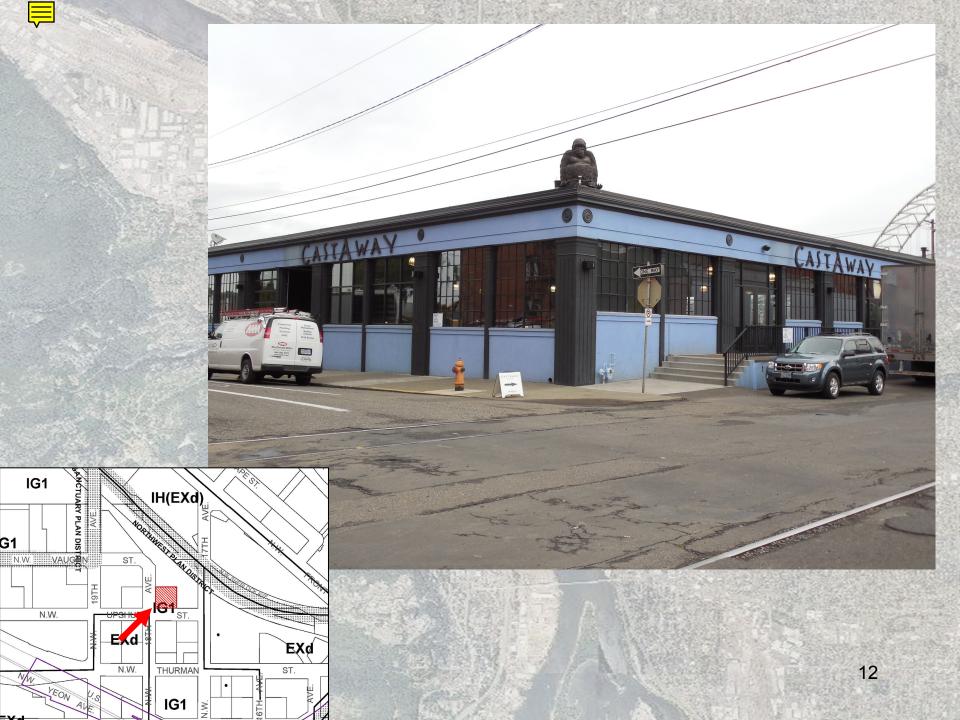

## **Approval Criteria**

- 33.810.050 Comprehensive Plan Map Amendments
- 33.855.050 Zoning Map Amendments

# Existing Zoning Map

10,000 sq ft lot 10,000 sq ft building NW Plan District Transitional Subarea





# Northwest District Plan



6

# Northwest District Plan Policy 13: Transition Subarea



7

#### Northwest District Plan Policy 13: Transition Subarea



## Northwest District Plan Policy 13: Transitional Subarea



# Summary

**Staff Recommendation** 

**Approval of:** 

- A Comprehensive Plan Map Amendment to change the designation on the subject site from Industrial Sanctuary to Central Employment; and
- A Zone Map Amendment to change the zoning on the subject site from IG1, General Industrial 1, to EXd, Central Employment with Design overlay.

### Site Tour: Aerial View