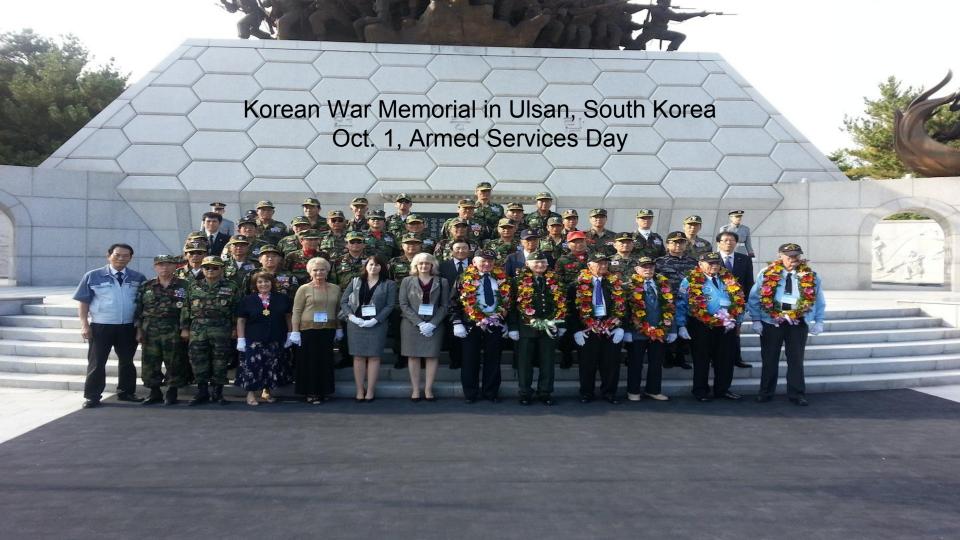

## Major Industries:

- Ship building,
- Auto manufacturing,
- •Oil refining & energy

ROK Military Veterans of the Korean War at the Korean War Memorial in Ulsan, South Korea Oct. 1, Armed Services Day