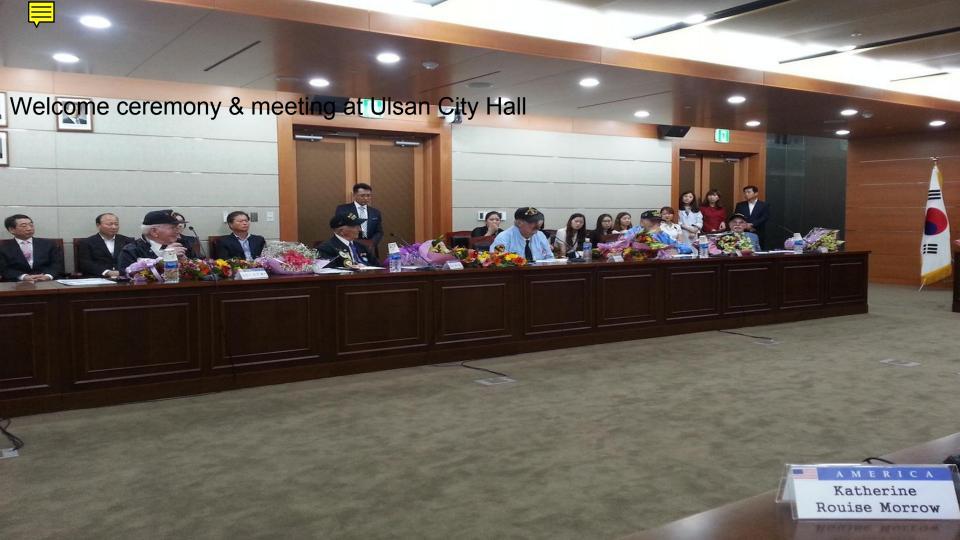

## Major Industries:

- Ship building,
- Auto manufacturing,
- •Oil refining & energy

ROK Military Veterans of the Korean War at the Korean War Memorial in Ulsan, South Korea Oct. 1, Armed Services Day