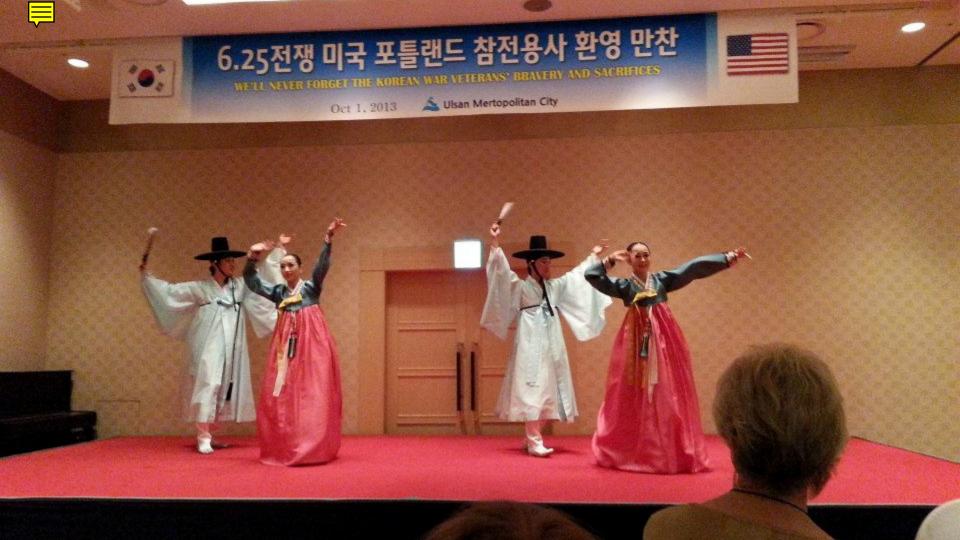

## Major Industries:

- Ship building,
- Auto manufacturing,
- •Oil refining & energy

ROK Military Veterans of the Korean War at the Korean War Memorial in Ulsan, South Korea Oct. 1, Armed Services Day