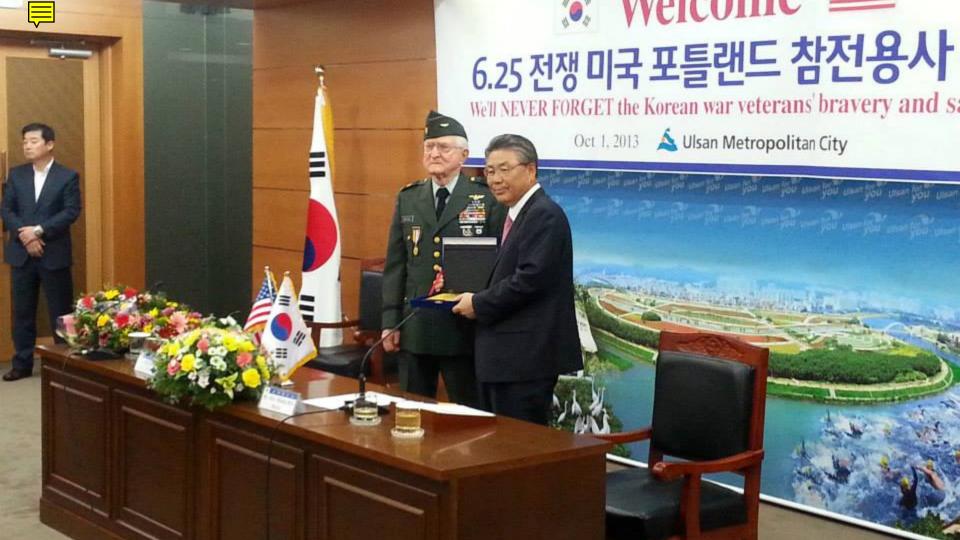

## Major Industries:

- Ship building,
- Auto manufacturing,
- •Oil refining & energy

ROK Military Veterans of the Korean War at the Korean War Memorial in Ulsan, South Korea Oct. 1, Armed Services Day