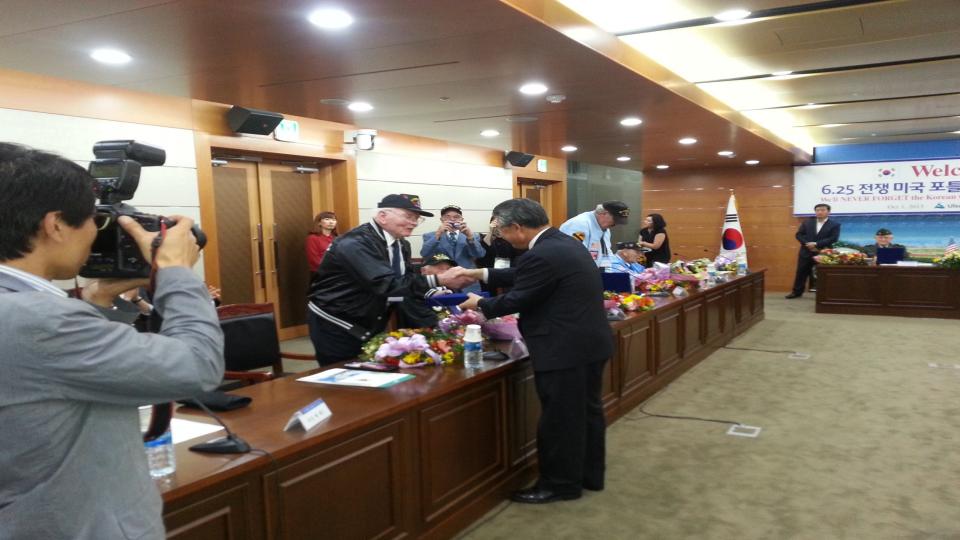

## Major Industries:

- Ship building,
- Auto manufacturing,
- •Oil refining & energy

ROK Military Veterans of the Korean War at the Korean War Memorial in Ulsan, South Korea Oct. 1, Armed Services Day