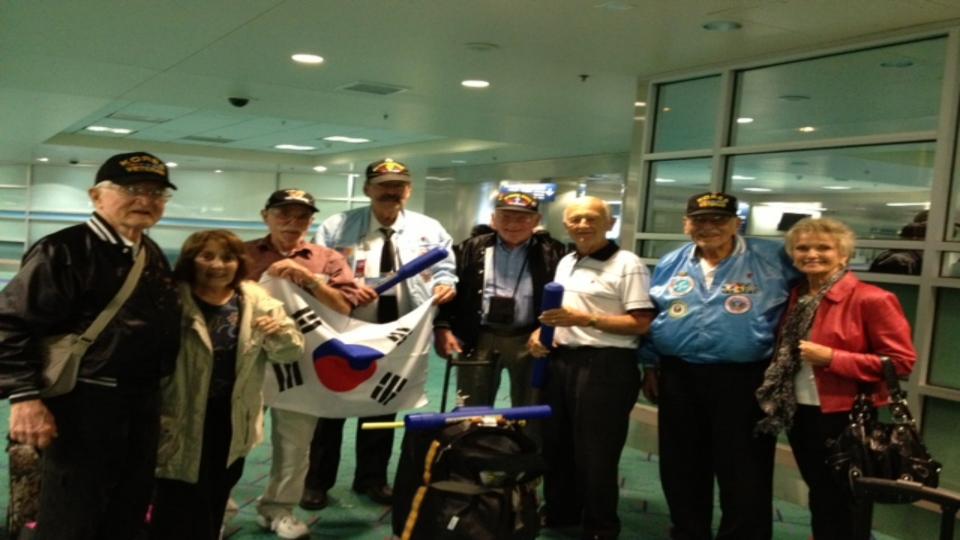

# Portland Ulsan Sister City Association

Oregon Korean War Veterans' re-visit trip to Ulsan, South Korea

September 30 - October 5, 2013

Ulsan - population: 1.2 million

Ulsan's per capita GDP = **\$67,000** (2 times higher than the S. Kr. national average)