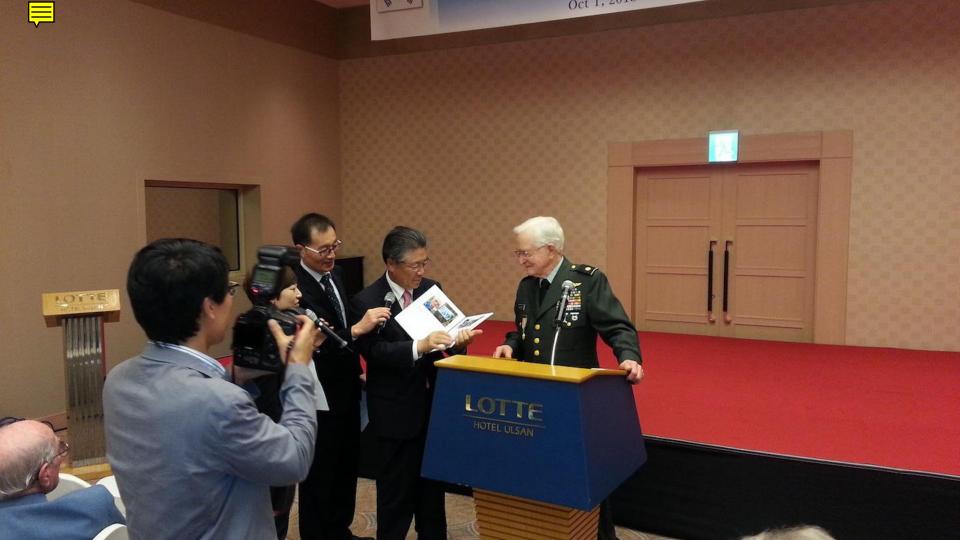

## Major Industries:

- Ship building,
- Auto manufacturing,
- •Oil refining & energy

ROK Military Veterans of the Korean War at the Korean War Memorial in Ulsan, South Korea Oct. 1, Armed Services Day