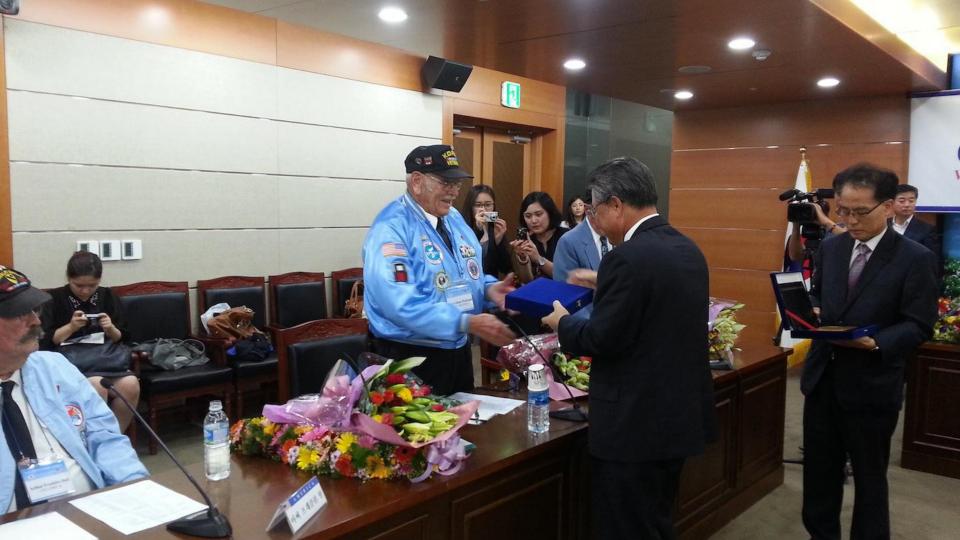

## Major Industries:

- Ship building,
- Auto manufacturing,
- •Oil refining & energy

ROK Military Veterans of the Korean War at the Korean War Memorial in Ulsan, South Korea Oct. 1, Armed Services Day