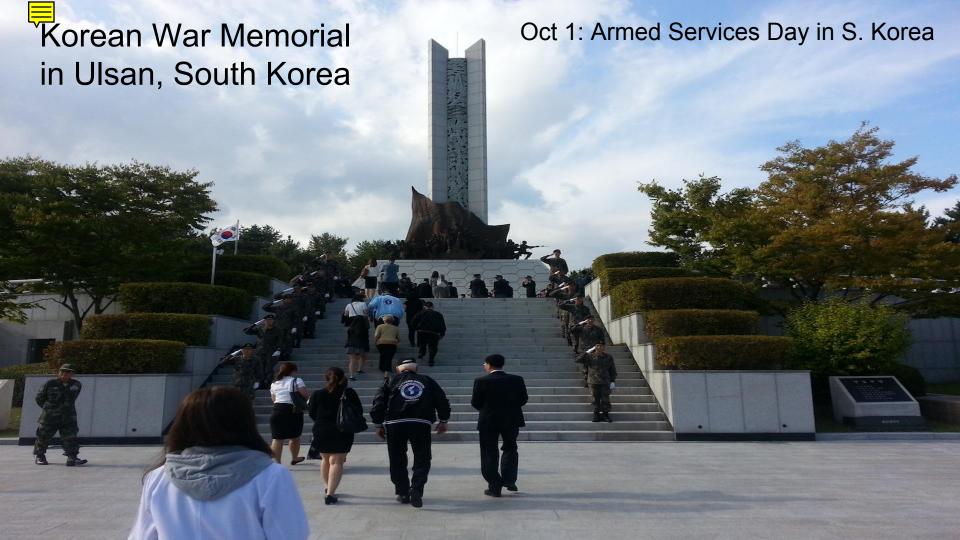

## Major Industries:

- Ship building,
- Auto manufacturing,
- •Oil refining & energy

ROK Military Veterans of the Korean War at the Korean War Memorial in Ulsan, South Korea Oct. 1, Armed Services Day