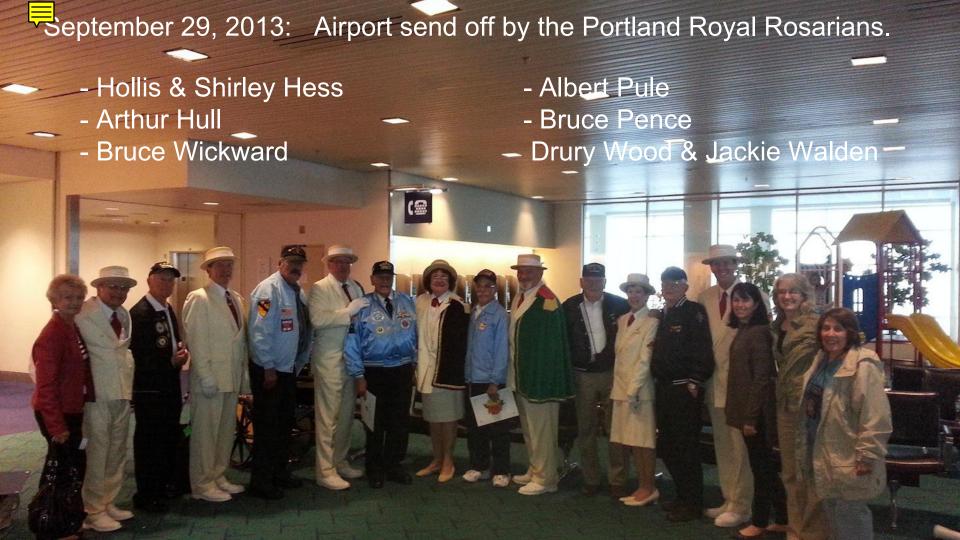

# Portland Ulsan Sister City Association

Oregon Korean War Veterans' re-visit trip to Ulsan, South Korea

September 30 - October 5, 2013





Ulsan - population: 1.2 million



Ulsan's per capita GDP = **\$67,000** (2 times higher than the S. Kr. national average)

Ulsan city leads Korea's economic growth.

Industrial production is 13% of Korea's total. Export value = \$78.8 billion US\$

## Major Industries:

- Ship building,
- Auto manufacturing,
- •Oil refining & energy





ROK Military Veterans of the Korean War at the Korean War Memorial in Ulsan, South Korea Oct. 1, Armed Services Day



















































# View of downtown Ulsan & the Taehwa River



## View of downtown Ulsan & the Taehwa River







# Temple visit in Ulsan















October 4, Lunch -Old Fashioned Noodle Stew



## View of Busan behind the UN Korean War Memorial Cemetery









THE PROPERTY OF THE PROPERTY O

HE MAND TERM MATER

BY SHIPMING STANDARD STANDARD

MICHAEL SHIPMING SHIPMING

MICHAEL SHIPMING

MICHAE

## ORGGO

CHIPLES CALLEN - ROMBO LEE ALLEN - CANCAD MICS - ELGERE A MICERCIA - MARCID E MICERCIA - CARRELLO AL MICELLO A A AN APCHALETA - FELIX ASIA, IN - CARSON LIGHTISCH - PRESE EBELE - MINES HONING GREES - EDIX II SHAPER - CHILL II SHAP