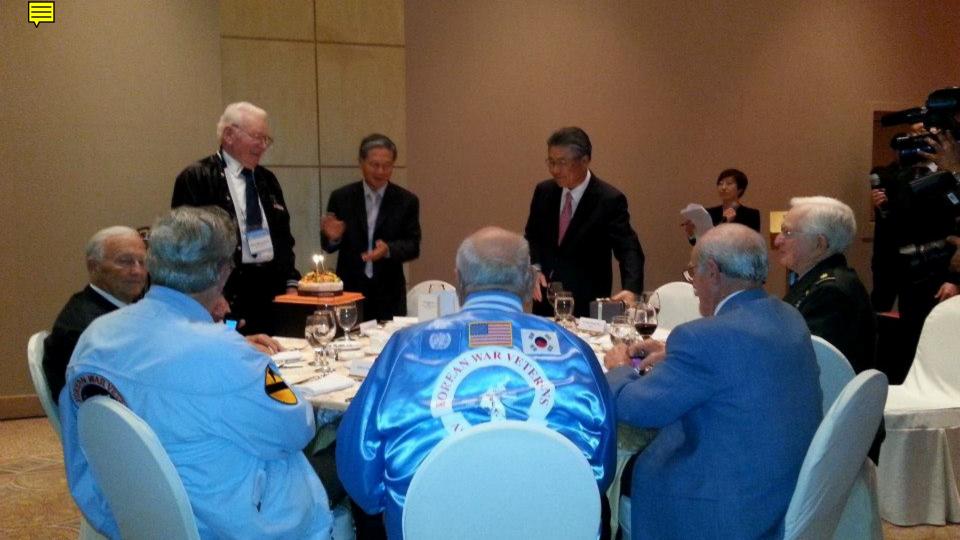

## Major Industries:

- Ship building,
- Auto manufacturing,
- •Oil refining & energy

ROK Military Veterans of the Korean War at the Korean War Memorial in Ulsan, South Korea Oct. 1, Armed Services Day