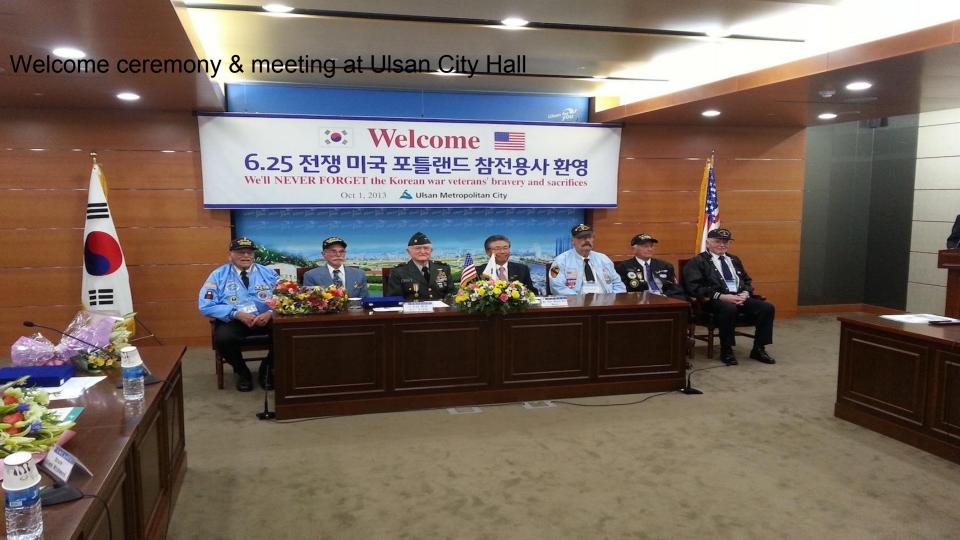

## Major Industries:

- Ship building,
- Auto manufacturing,
- •Oil refining & energy

ROK Military Veterans of the Korean War at the Korean War Memorial in Ulsan, South Korea Oct. 1, Armed Services Day