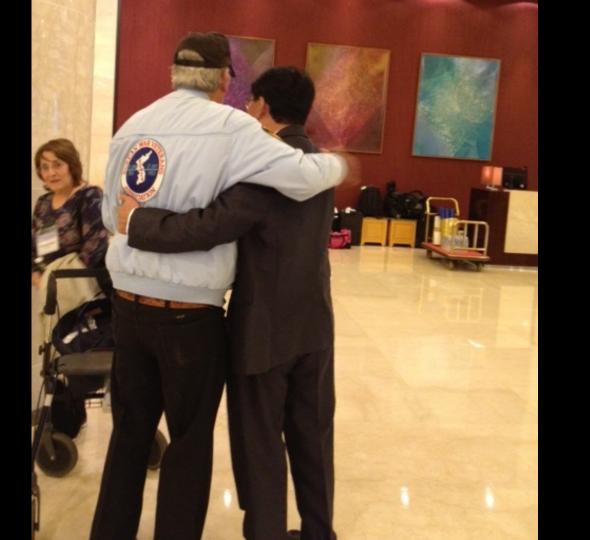

## Major Industries:

- Ship building,
- Auto manufacturing,
- •Oil refining & energy

ROK Military Veterans of the Korean War at the Korean War Memorial in Ulsan, South Korea Oct. 1, Armed Services Day