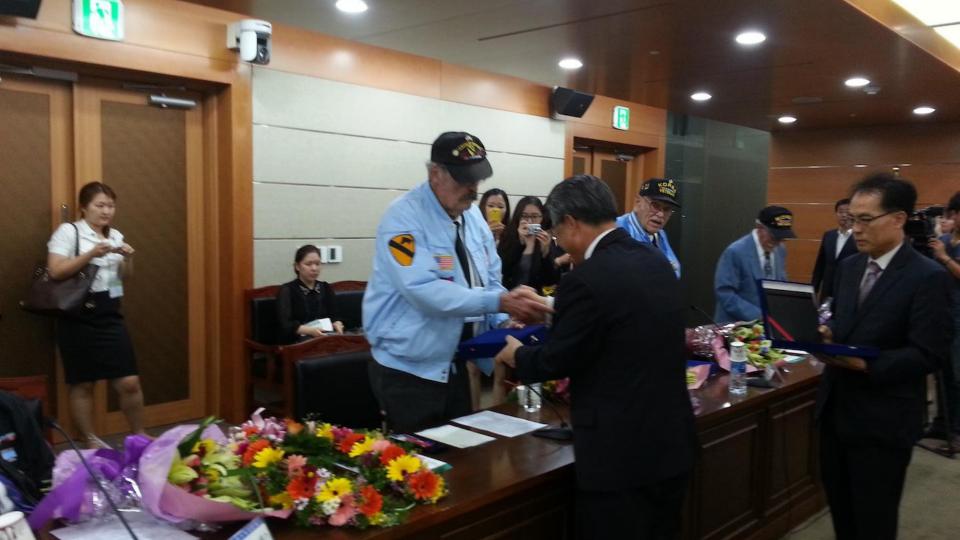

## Major Industries:

- Ship building,
- Auto manufacturing,
- •Oil refining & energy

ROK Military Veterans of the Korean War at the Korean War Memorial in Ulsan, South Korea Oct. 1, Armed Services Day