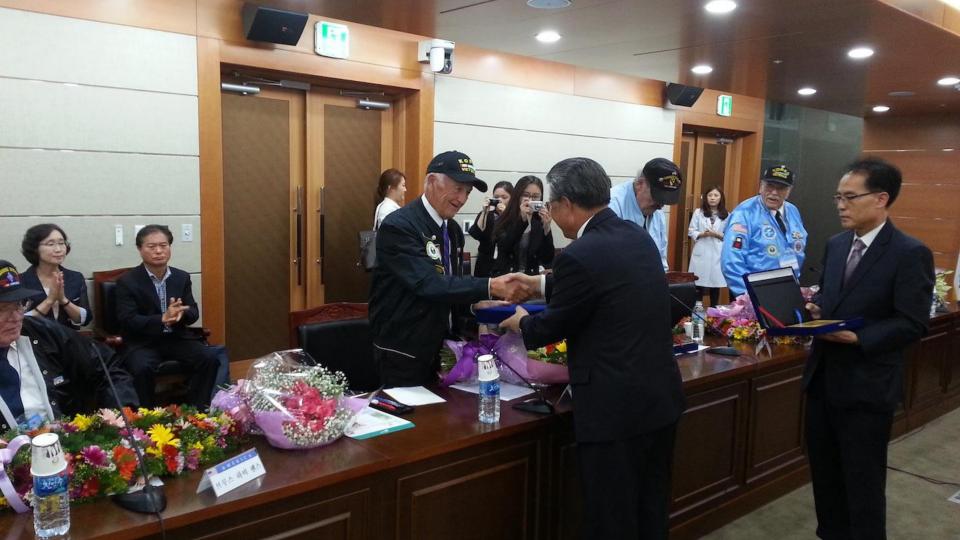

## Major Industries:

- Ship building,
- Auto manufacturing,
- •Oil refining & energy

ROK Military Veterans of the Korean War at the Korean War Memorial in Ulsan, South Korea Oct. 1, Armed Services Day