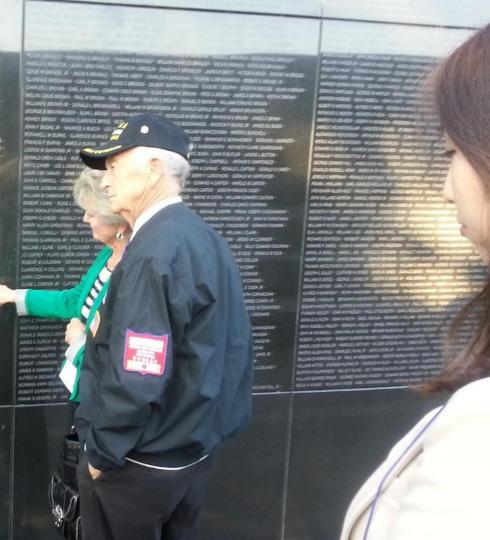

## Major Industries:

- Ship building,
- Auto manufacturing,
- •Oil refining & energy

ROK Military Veterans of the Korean War at the Korean War Memorial in Ulsan, South Korea Oct. 1, Armed Services Day