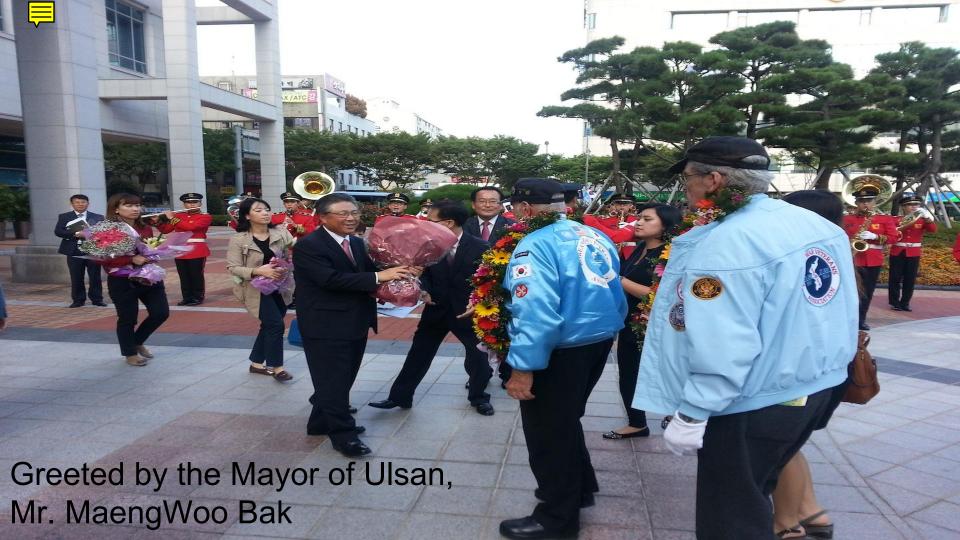

## Major Industries:

- Ship building,
- Auto manufacturing,
- •Oil refining & energy

ROK Military Veterans of the Korean War at the Korean War Memorial in Ulsan, South Korea Oct. 1, Armed Services Day