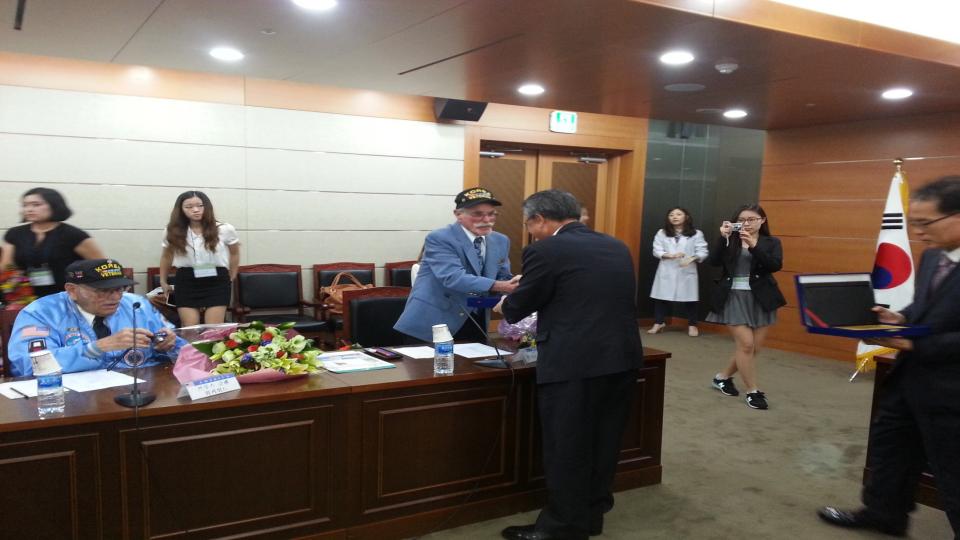

## Major Industries:

- Ship building,
- Auto manufacturing,
- •Oil refining & energy

ROK Military Veterans of the Korean War at the Korean War Memorial in Ulsan, South Korea Oct. 1, Armed Services Day