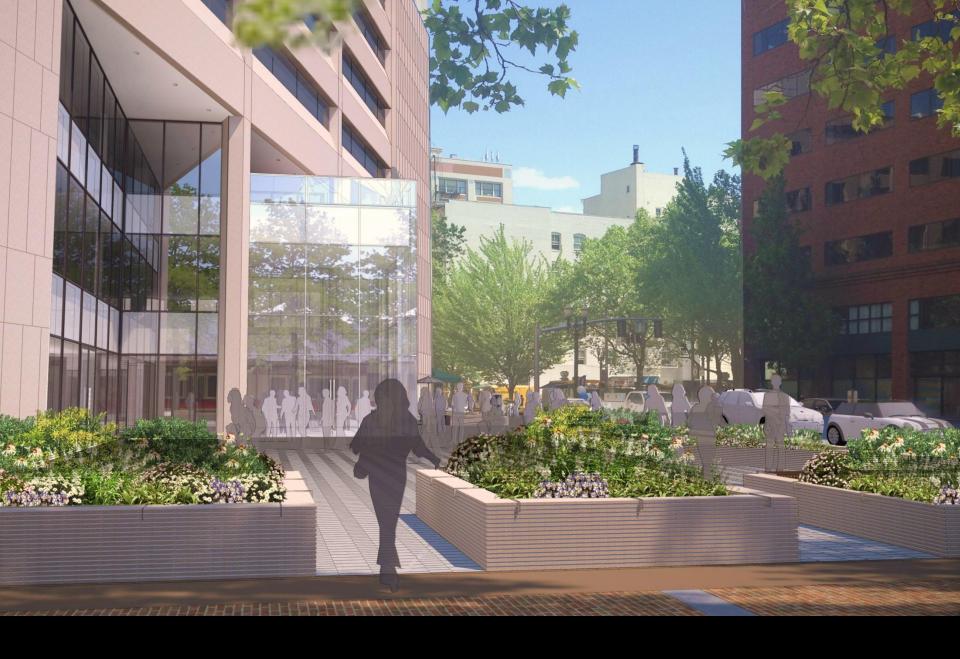

RIMETER CLADDING AND PAINTED INTERMEDIATES. AND TRANSLUCENT GLASS

EXISTING DOORS, GLAZING AND HARDWARE TO REMAIN.





\* SIGNAGE NOT A PART OF THIS APPLICATION

**EXISTING** 

**PROPOSED** 

### LINK ENTRANCES



**TYPICAL STOREFRONT** 

**PROPOSED** 

BRUSHED STAINLESS STEEL PANELS ABOVE CANOPY

NEW STEEL FRAMED CANOPY WITH STAINLESS STEEL PERIMETER CLADDING AND PAINTED INTERMEDIATES. AND CLEAR GLASS

NEW 4-SIDED STRUCTURAL GLAZED STOREFRONT WITH NEW DOORS, AND POLISHED STAINLESS HARDWRE.

\* SIGNAGE NOT A PART OF THIS APPLICATION



#### **EAST BREEZEWAY INFILL**



NEW RETAIL STOREFRONT TO MATCH ADJACENT

NEW GRANITE CLAD 2<sup>ND</sup> FLOOR PROJECTION

NEW CURTAINWALL ABOVE TO CLOSELY MATCH ADJACENT



### EAST BREEZEWAY INFILL













SOUTH PLAZA ENTRANCE EXISTING

GBD





























### **SOUTH PLAZA - EXISTING**



#### **SOUTH PLAZA - PROPOSED**