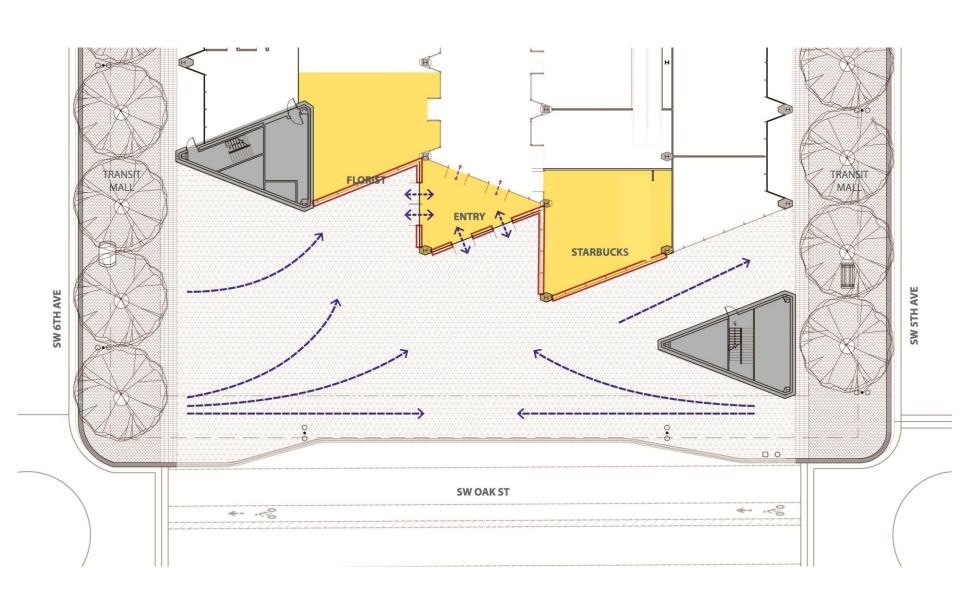

PAINTED INTERMEDIATES. AND TRANSLUCENT GLASS

EXISTING DOORS, GLAZING AND HARDWARE TO REMAIN.





\* SIGNAGE NOT A PART OF THIS APPLICATION

**EXISTING** 

**PROPOSED** 

### LINK ENTRANCES



**TYPICAL STOREFRONT** 

**PROPOSED** 

BRUSHED STAINLESS STEEL PANELS ABOVE CANOPY

NEW STEEL FRAMED CANOPY WITH STAINLESS STEEL PERIMETER CLADDING AND PAINTED INTERMEDIATES. AND CLEAR GLASS

NEW 4-SIDED STRUCTURAL GLAZED STOREFRONT WITH NEW DOORS, AND POLISHED STAINLESS HARDWRE.

\* SIGNAGE NOT A PART OF THIS APPLICATION



#### **EAST BREEZEWAY INFILL**



NEW RETAIL STOREFRONT TO MATCH ADJACENT

NEW GRANITE CLAD 2<sup>ND</sup> FLOOR PROJECTION

NEW CURTAINWALL ABOVE TO CLOSELY MATCH ADJACENT



### EAST BREEZEWAY INFILL













SOUTH PLAZA ENTRANCE EXISTING

GBD





























### **SOUTH PLAZA - EXISTING**



#### **SOUTH PLAZA - PROPOSED**