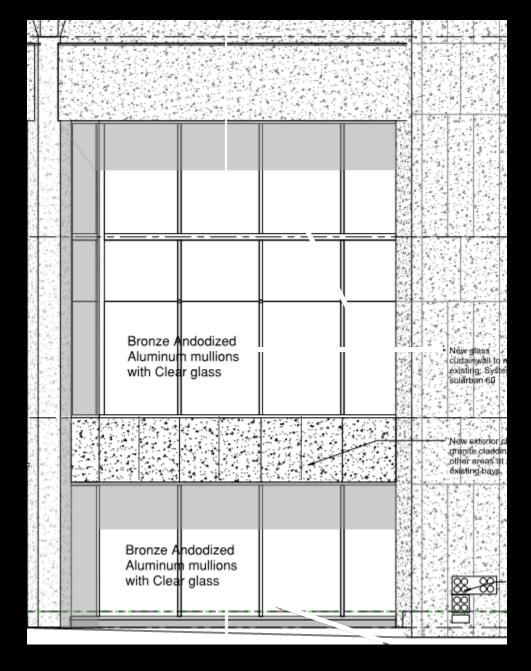

#### **EAST BREEZEWAY INFILL**

NEW RETAIL STOREFRONT TO MATCH ADJACENT

NEW GRANITE CLAD 2<sup>ND</sup> FLOOR PROJECTION

NEW CURTAINWALL ABOVE TO CLOSELY MATCH ADJACENT