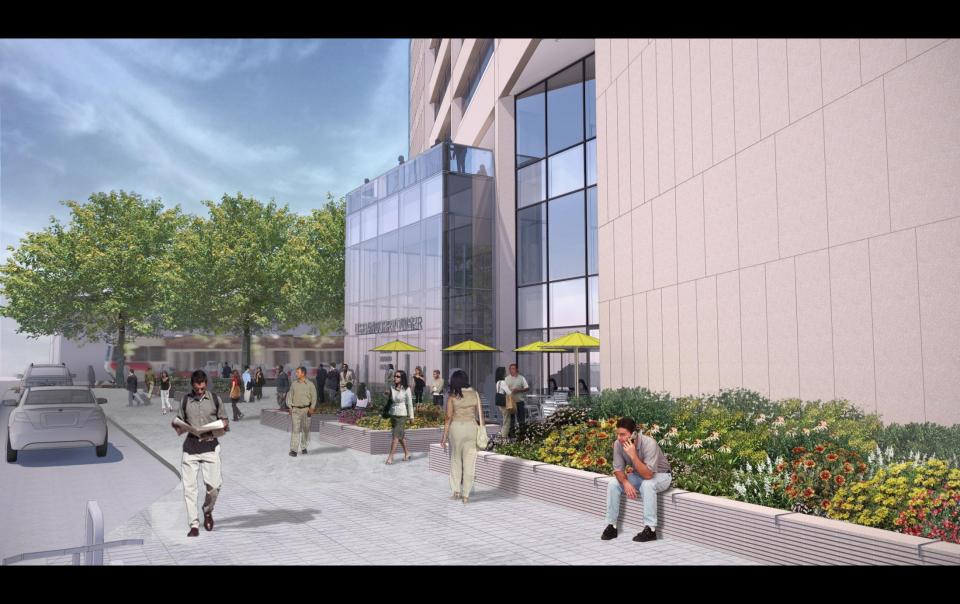

HARDWARE TO REMAIN.





\* SIGNAGE NOT A PART OF THIS APPLICATION

**EXISTING** 

**PROPOSED** 

### LINK ENTRANCES



**TYPICAL STOREFRONT** 

**PROPOSED** 

BRUSHED STAINLESS STEEL PANELS ABOVE CANOPY

NEW STEEL FRAMED CANOPY WITH STAINLESS STEEL PERIMETER CLADDING AND PAINTED INTERMEDIATES. AND CLEAR GLASS

NEW 4-SIDED STRUCTURAL GLAZED STOREFRONT WITH NEW DOORS, AND POLISHED STAINLESS HARDWRE.

\* SIGNAGE NOT A PART OF THIS APPLICATION



#### **EAST BREEZEWAY INFILL**



NEW RETAIL STOREFRONT TO MATCH ADJACENT

NEW GRANITE CLAD 2<sup>ND</sup> FLOOR PROJECTION

NEW CURTAINWALL ABOVE TO CLOSELY MATCH ADJACENT



### EAST BREEZEWAY INFILL













SOUTH PLAZA ENTRANCE EXISTING

GBD





























### **SOUTH PLAZA - EXISTING**



#### **SOUTH PLAZA - PROPOSED**