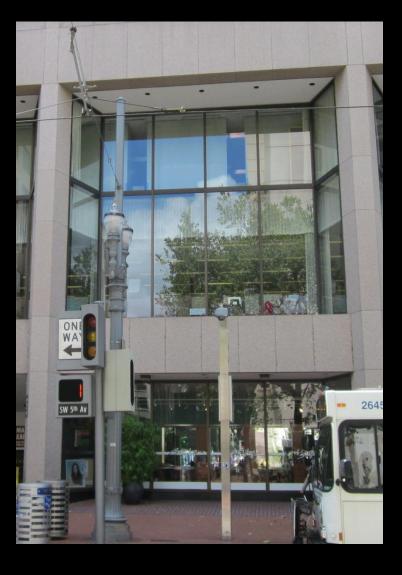

## **LINK ENTRANCES**

**EXISTING** 

## **LINK ENTRANCES**

BRUSHED STAINLESS STEEL PANELS IN PLACE OF POLISHED ST. STL.

NEW STEEL FRAMED CANOPY WITH STAINLESS STEEL PERIMETER CLADDING AND PAINTED INTERMEDIATES. AND TRANSLUCENT GLASS

EXISTING DOORS, GLAZING AND HARDWARE TO REMAIN.