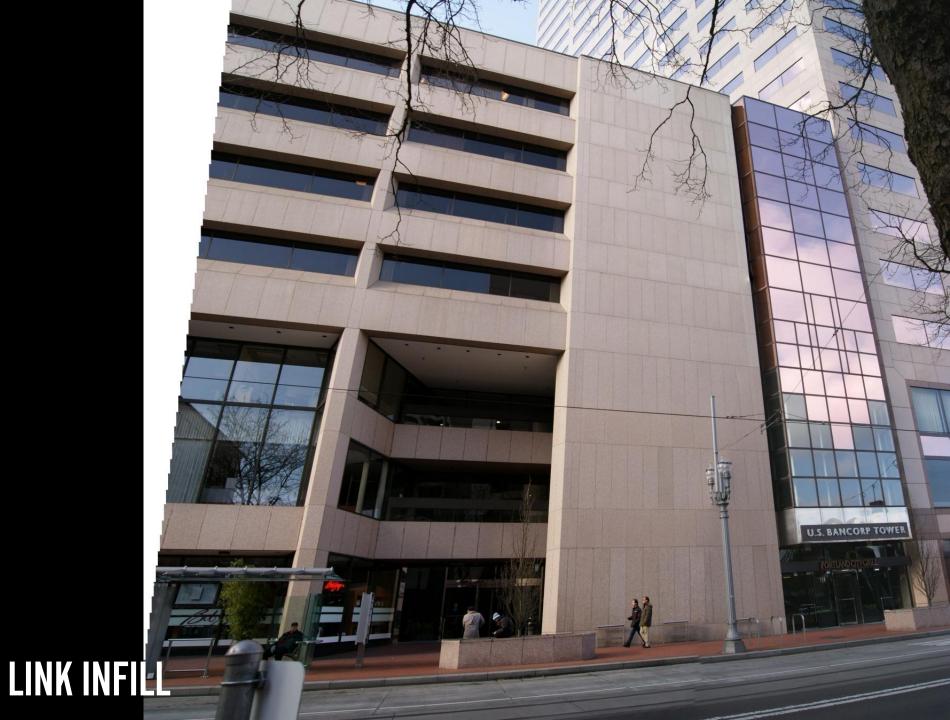

## **LINK ENTRANCES**

**EXISTING** 

## **LINK ENTRANCES**

BRUSHED STAINLESS STEEL PANELS IN PLACE OF POLISHED ST. STL.

NEW STEEL FRAMED CANOPY WITH STAINLESS STEEL PERIMETER CLADDING AND PAINTED INTERMEDIATES. AND TRANSLUCENT GLASS

EXISTING DOORS, GLAZING AND HARDWARE TO REMAIN.