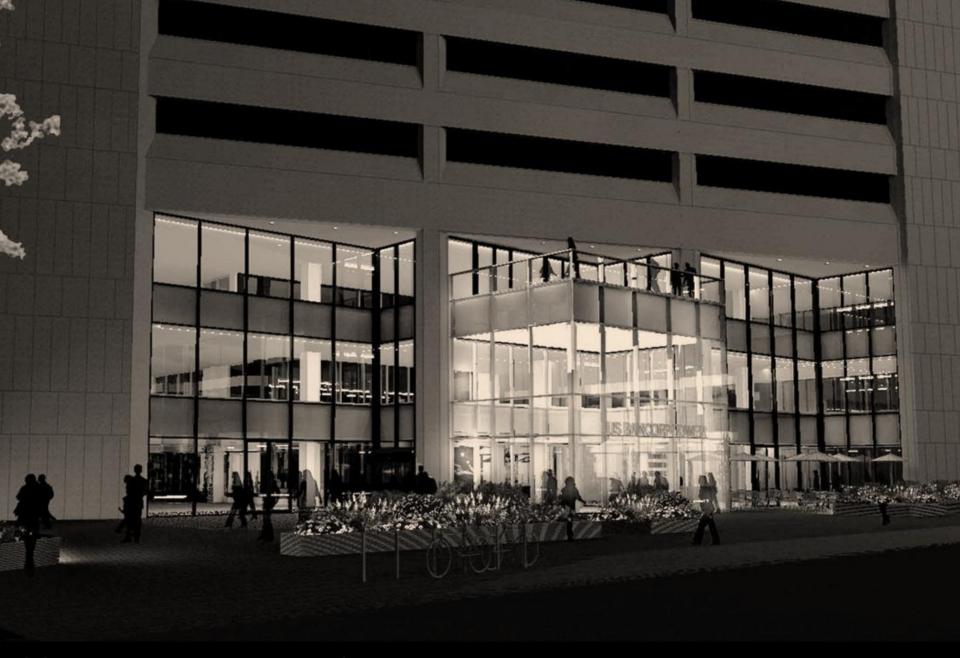

#### **EAST BREEZEWAY INFILL**

NEW RETAIL STOREFRONT TO MATCH ADJACENT

NEW GRANITE CLAD 2<sup>ND</sup> FLOOR PROJECTION

NEW CURTAINWALL ABOVE TO CLOSELY MATCH ADJACENT