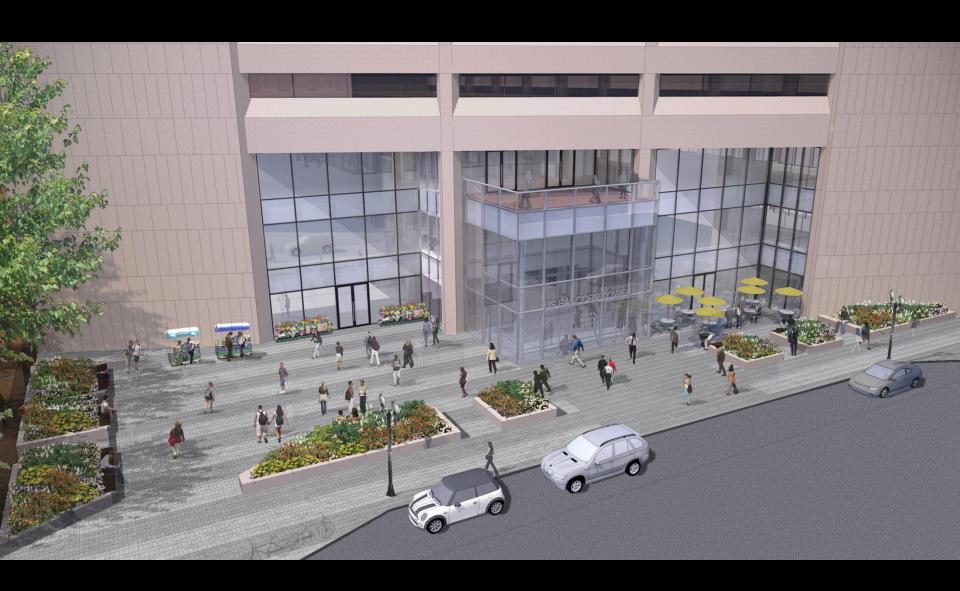

O REMAIN.





\* SIGNAGE NOT A PART OF THIS APPLICATION

**EXISTING** 

**PROPOSED** 

### LINK ENTRANCES



**TYPICAL STOREFRONT** 

**PROPOSED** 

BRUSHED STAINLESS STEEL PANELS ABOVE CANOPY

NEW STEEL FRAMED CANOPY WITH STAINLESS STEEL PERIMETER CLADDING AND PAINTED INTERMEDIATES. AND CLEAR GLASS

NEW 4-SIDED STRUCTURAL GLAZED STOREFRONT WITH NEW DOORS, AND POLISHED STAINLESS HARDWRE.

\* SIGNAGE NOT A PART OF THIS APPLICATION



#### **EAST BREEZEWAY INFILL**



NEW RETAIL STOREFRONT TO MATCH ADJACENT

NEW GRANITE CLAD 2<sup>ND</sup> FLOOR PROJECTION

NEW CURTAINWALL ABOVE TO CLOSELY MATCH ADJACENT



### EAST BREEZEWAY INFILL













SOUTH PLAZA ENTRANCE EXISTING

GBD





























### **SOUTH PLAZA - EXISTING**



#### **SOUTH PLAZA - PROPOSED**