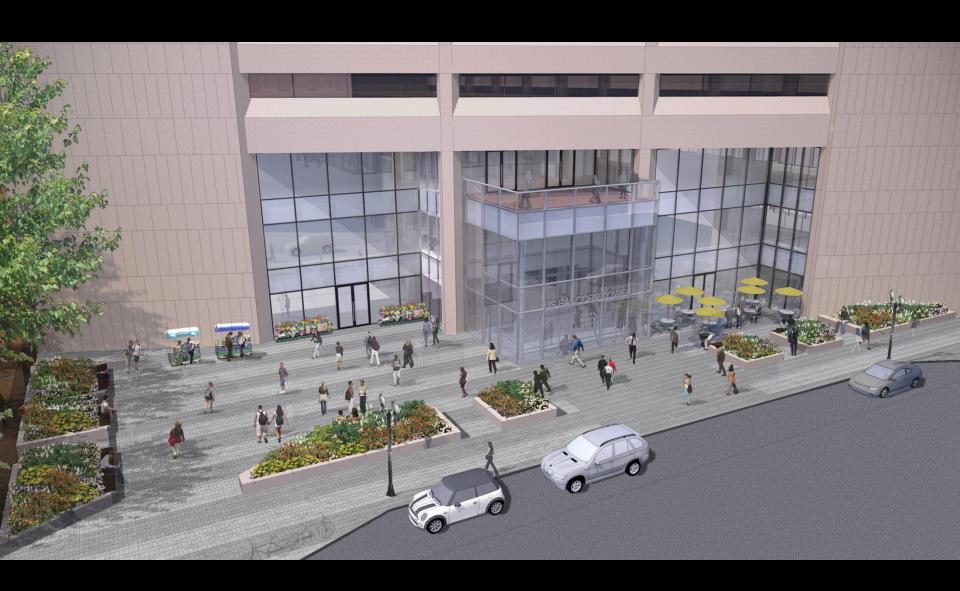

G AND HARDWARE TO REMAIN.





\* SIGNAGE NOT A PART OF THIS APPLICATION

**EXISTING** 

**PROPOSED** 

### LINK ENTRANCES



**TYPICAL STOREFRONT** 

**PROPOSED** 

BRUSHED STAINLESS STEEL PANELS ABOVE CANOPY

NEW STEEL FRAMED CANOPY WITH STAINLESS STEEL PERIMETER CLADDING AND PAINTED INTERMEDIATES. AND CLEAR GLASS

NEW 4-SIDED STRUCTURAL GLAZED STOREFRONT WITH NEW DOORS, AND POLISHED STAINLESS HARDWRE.

\* SIGNAGE NOT A PART OF THIS APPLICATION



#### **EAST BREEZEWAY INFILL**



NEW RETAIL STOREFRONT TO MATCH ADJACENT

NEW GRANITE CLAD 2<sup>ND</sup> FLOOR PROJECTION

NEW CURTAINWALL ABOVE TO CLOSELY MATCH ADJACENT



### EAST BREEZEWAY INFILL













SOUTH PLAZA ENTRANCE EXISTING

GBD





























### **SOUTH PLAZA - EXISTING**



#### **SOUTH PLAZA - PROPOSED**