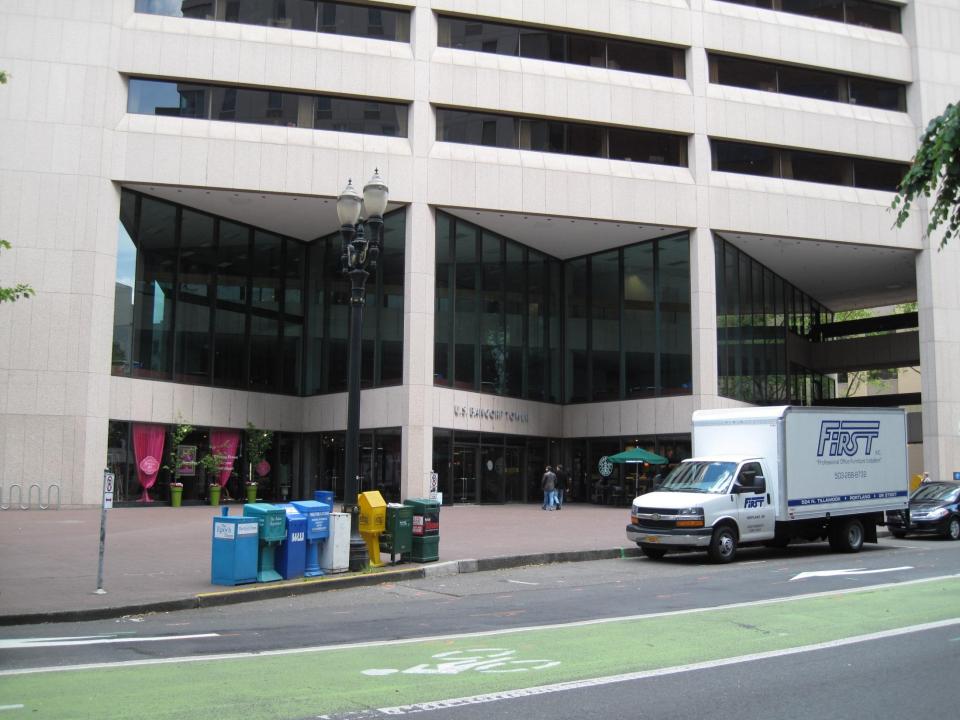

## **LINK ENTRANCES**

**EXISTING** 

## **LINK ENTRANCES**

BRUSHED STAINLESS STEEL PANELS IN PLACE OF POLISHED ST. STL.

NEW STEEL FRAMED CANOPY WITH STAINLESS STEEL PERIMETER CLADDING AND PAINTED INTERMEDIATES. AND TRANSLUCENT GLASS

EXISTING DOORS, GLAZING AND HARDWARE TO REMAIN.