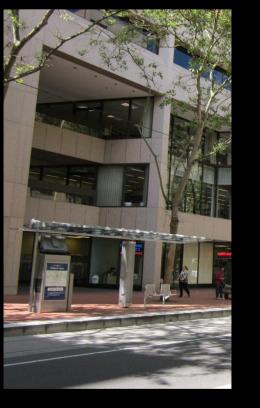

EXISTING WEST ENTRANCE



EXISTING EAST ENTRANCE

## **LINK ENTRANCES**



**EXISTING** 

## **LINK ENTRANCES**

BRUSHED STAINLESS STEEL PANELS IN PLACE OF POLISHED ST. STL.

NEW STEEL FRAMED CANOPY WITH STAINLESS STEEL PERIMETER CLADDING AND PAINTED INTERMEDIATES. AND TRANSLUCENT GLASS

EXISTING DOORS, GLAZING AND HARDWARE TO REMAIN.





\* SIGNAGE NOT A PART OF THIS APPLICATION

**EXISTING** 

**PROPOSED** 

### LINK ENTRANCES



**TYPICAL STOREFRONT** 

**PROPOSED** 

BRUSHED STAINLESS STEEL PANELS ABOVE CANOPY

NEW STEEL FRAMED CANOPY WITH STAINLESS STEEL PERIMETER CLADDING AND PAINTED INTERMEDIATES. AND CLEAR GLASS

NEW 4-SIDED STRUCTURAL GLAZED STOREFRONT WITH NEW DOORS, AND POLISHED STAINLESS HARDWRE.

\* SIGNAGE NOT A PART OF THIS APPLICATION



#### **EAST BREEZEWAY INFILL**



NEW RETAIL STOREFRONT TO MATCH ADJACENT

NEW GRANITE CLAD 2<sup>ND</sup> FLOOR PROJECTION

NEW CURTAINWALL ABOVE TO CLOSELY MATCH ADJACENT



### EAST BREEZEWAY INFILL













SOUTH PLAZA ENTRANCE EXISTING

GBD





























### **SOUTH PLAZA - EXISTING**



#### **SOUTH PLAZA - PROPOSED**