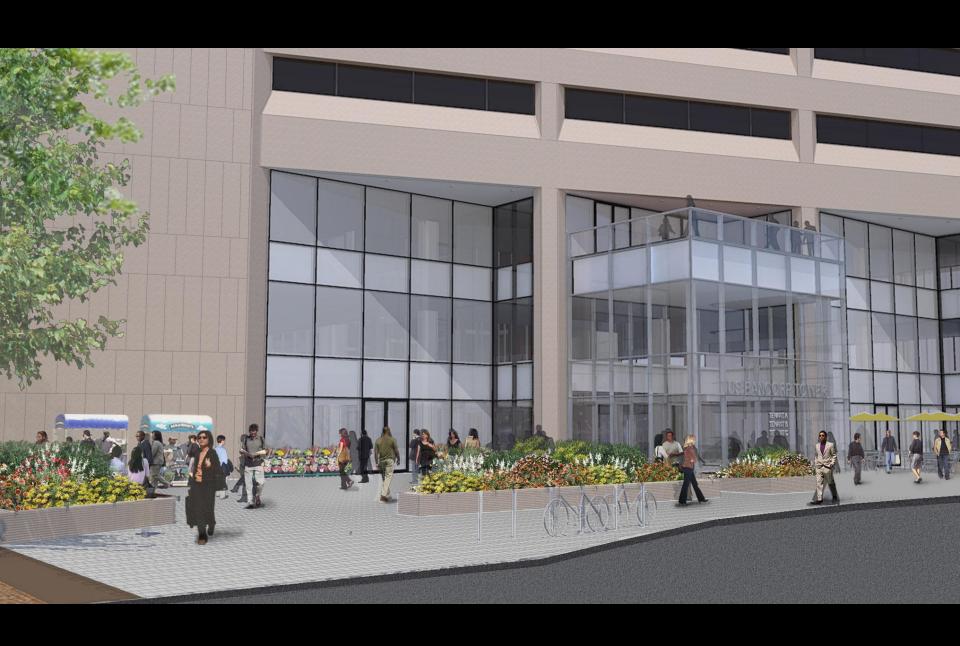

AND HARDWARE TO REMAIN.





\* SIGNAGE NOT A PART OF THIS APPLICATION

**EXISTING** 

**PROPOSED** 

### LINK ENTRANCES



**TYPICAL STOREFRONT** 

**PROPOSED** 

BRUSHED STAINLESS STEEL PANELS ABOVE CANOPY

NEW STEEL FRAMED CANOPY WITH STAINLESS STEEL PERIMETER CLADDING AND PAINTED INTERMEDIATES. AND CLEAR GLASS

NEW 4-SIDED STRUCTURAL GLAZED STOREFRONT WITH NEW DOORS, AND POLISHED STAINLESS HARDWRE.

\* SIGNAGE NOT A PART OF THIS APPLICATION



#### **EAST BREEZEWAY INFILL**



NEW RETAIL STOREFRONT TO MATCH ADJACENT

NEW GRANITE CLAD 2<sup>ND</sup> FLOOR PROJECTION

NEW CURTAINWALL ABOVE TO CLOSELY MATCH ADJACENT



### EAST BREEZEWAY INFILL













SOUTH PLAZA ENTRANCE EXISTING

GBD





























### **SOUTH PLAZA - EXISTING**



#### **SOUTH PLAZA - PROPOSED**