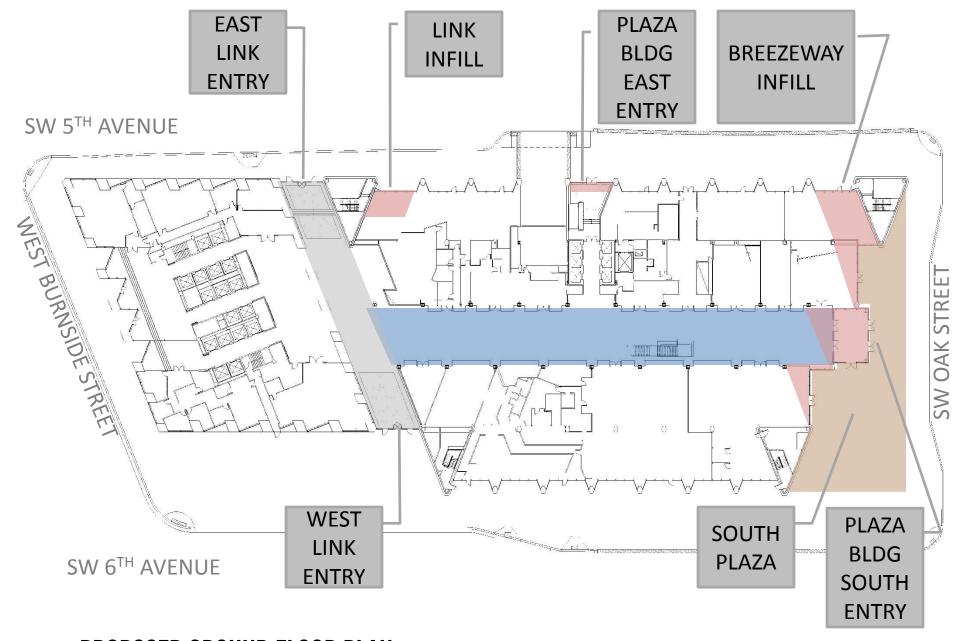

# **USBANCORP TOWER & PLAZA**

Exterior Alterations

Design Review

September 2013



#### • DESIGN GOALS

**ENTRANCE**: Establish a clear sense of ENTRY

SCALE: Introduce human scale to the plaza & building

**IDENTITY:** Provide building identity with Architecture

PLACE: Create a sense of place



PROPOSED GROUND FLOOR PLAN









EXISTING WEST ENTRANCE



EXISTING EAST ENTRANCE

## **LINK ENTRANCES**



**EXISTING** 

## **LINK ENTRANCES**

BRUSHED STAINLESS STEEL PANELS IN PLACE OF POLISHED ST. STL.

NEW STEEL FRAMED CANOPY WITH STAINLESS STEEL PERIMETER CLADDING AND PAINTED INTERMEDIATES. AND TRANSLUCENT GLASS

EXISTING DOORS, GLAZING AND HARDWARE TO REMAIN.





\* SIGNAGE NOT A PART OF THIS APPLICATION

**EXISTING** 

**PROPOSED** 

### LINK ENTRANCES



**TYPICAL STOREFRONT** 

**PROPOSED** 

BRUSHED STAINLESS STEEL PANELS ABOVE CANOPY

NEW STEEL FRAMED CANOPY WITH STAINLESS STEEL PERIMETER CLADDING AND PAINTED INTERMEDIATES. AND CLEAR GLASS

NEW 4-SIDED STRUCTURAL GLAZED STOREFRONT WITH NEW DOORS, AND POLISHED STAINLESS HARDWRE.

\* SIGNAGE NOT A PART OF THIS APPLICATION