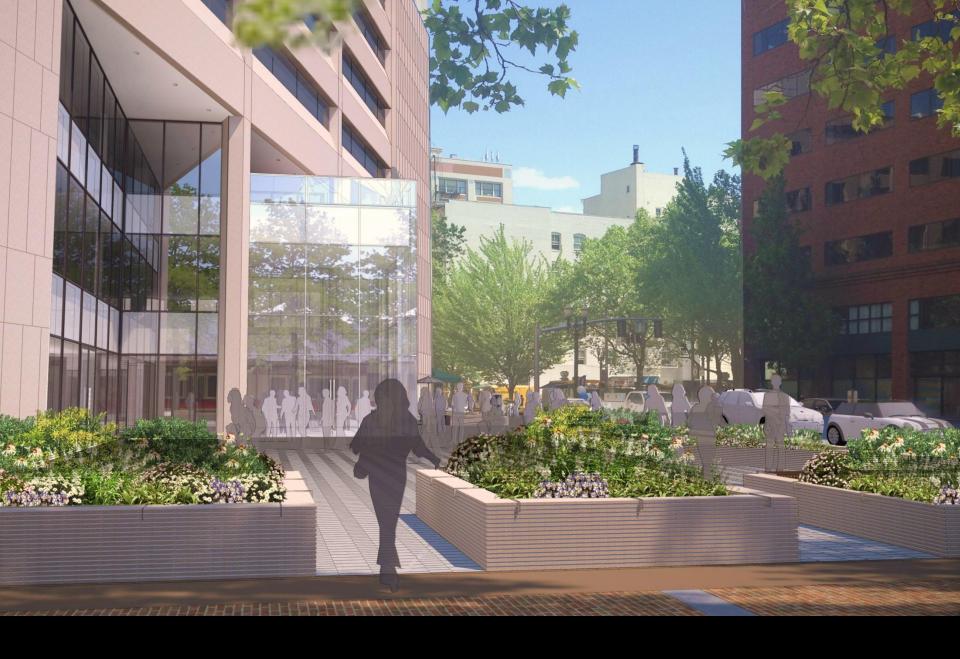

METER CLADDING AND PAINTED INTERMEDIATES. AND TRANSLUCENT GLASS

EXISTING DOORS, GLAZING AND HARDWARE TO REMAIN.





\* SIGNAGE NOT A PART OF THIS APPLICATION

**EXISTING** 

**PROPOSED** 

### LINK ENTRANCES



**TYPICAL STOREFRONT** 

**PROPOSED** 

BRUSHED STAINLESS STEEL PANELS ABOVE CANOPY

NEW STEEL FRAMED CANOPY WITH STAINLESS STEEL PERIMETER CLADDING AND PAINTED INTERMEDIATES. AND CLEAR GLASS

NEW 4-SIDED STRUCTURAL GLAZED STOREFRONT WITH NEW DOORS, AND POLISHED STAINLESS HARDWRE.

\* SIGNAGE NOT A PART OF THIS APPLICATION



#### **EAST BREEZEWAY INFILL**



NEW RETAIL STOREFRONT TO MATCH ADJACENT

NEW GRANITE CLAD 2<sup>ND</sup> FLOOR PROJECTION

NEW CURTAINWALL ABOVE TO CLOSELY MATCH ADJACENT



### EAST BREEZEWAY INFILL













SOUTH PLAZA ENTRANCE EXISTING

GBD





























### **SOUTH PLAZA - EXISTING**



#### **SOUTH PLAZA - PROPOSED**