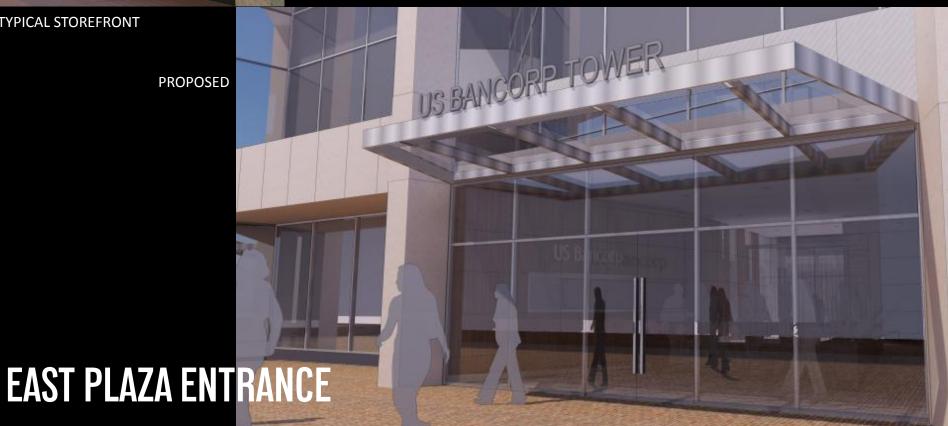

### LINK ENTRANCES

**TYPICAL STOREFRONT** 

**PROPOSED** 

BRUSHED STAINLESS STEEL PANELS ABOVE CANOPY

NEW STEEL FRAMED CANOPY WITH STAINLESS STEEL PERIMETER CLADDING AND PAINTED INTERMEDIATES. AND CLEAR GLASS

NEW 4-SIDED STRUCTURAL GLAZED STOREFRONT WITH NEW DOORS, AND POLISHED STAINLESS HARDWRE.

\* SIGNAGE NOT A PART OF THIS APPLICATION