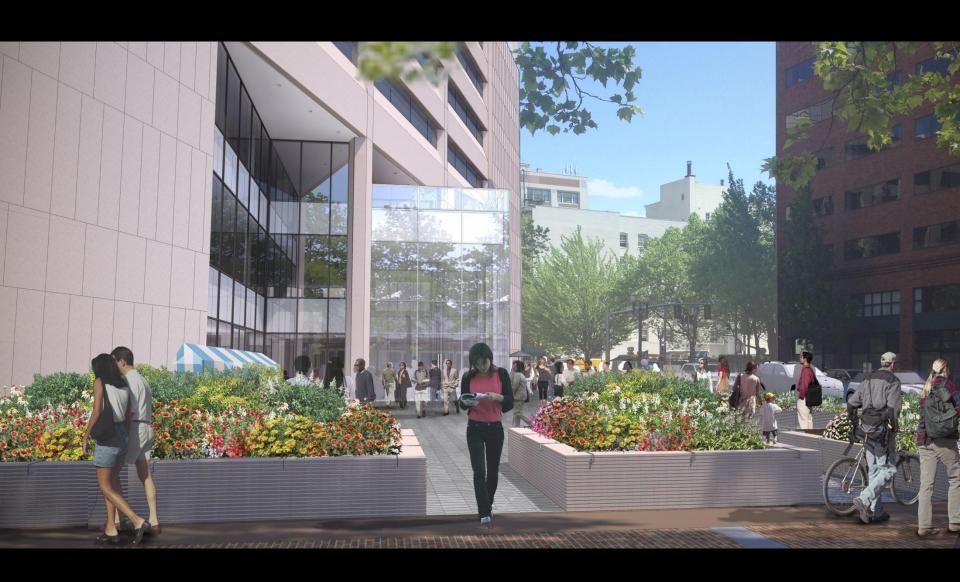

D HARDWARE TO REMAIN.





\* SIGNAGE NOT A PART OF THIS APPLICATION

**EXISTING** 

**PROPOSED** 

### LINK ENTRANCES



**TYPICAL STOREFRONT** 

**PROPOSED** 

BRUSHED STAINLESS STEEL PANELS ABOVE CANOPY

NEW STEEL FRAMED CANOPY WITH STAINLESS STEEL PERIMETER CLADDING AND PAINTED INTERMEDIATES. AND CLEAR GLASS

NEW 4-SIDED STRUCTURAL GLAZED STOREFRONT WITH NEW DOORS, AND POLISHED STAINLESS HARDWRE.

\* SIGNAGE NOT A PART OF THIS APPLICATION



#### **EAST BREEZEWAY INFILL**



NEW RETAIL STOREFRONT TO MATCH ADJACENT

NEW GRANITE CLAD 2<sup>ND</sup> FLOOR PROJECTION

NEW CURTAINWALL ABOVE TO CLOSELY MATCH ADJACENT



### EAST BREEZEWAY INFILL













SOUTH PLAZA ENTRANCE EXISTING

GBD





























### **SOUTH PLAZA - EXISTING**



#### **SOUTH PLAZA - PROPOSED**