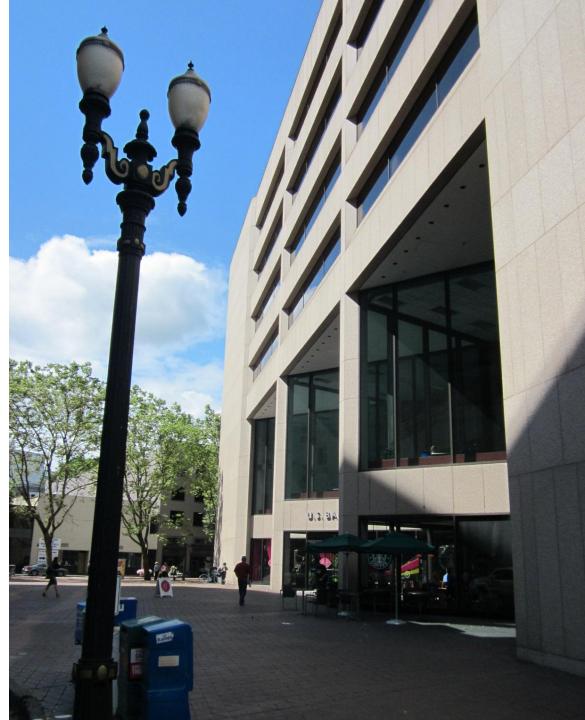

.

NEW STEEL FRAMED CANOPY WITH STAINLESS STEEL PERIMETER CLADDING AND PAINTED INTERMEDIATES. AND TRANSLUCENT GLASS

EXISTING DOORS, GLAZING AND HARDWARE TO REMAIN.





\* SIGNAGE NOT A PART OF THIS APPLICATION

**EXISTING** 

**PROPOSED** 

### LINK ENTRANCES



**TYPICAL STOREFRONT** 

**PROPOSED** 

BRUSHED STAINLESS STEEL PANELS ABOVE CANOPY

NEW STEEL FRAMED CANOPY WITH STAINLESS STEEL PERIMETER CLADDING AND PAINTED INTERMEDIATES. AND CLEAR GLASS

NEW 4-SIDED STRUCTURAL GLAZED STOREFRONT WITH NEW DOORS, AND POLISHED STAINLESS HARDWRE.

\* SIGNAGE NOT A PART OF THIS APPLICATION



#### **EAST BREEZEWAY INFILL**



NEW RETAIL STOREFRONT TO MATCH ADJACENT

NEW GRANITE CLAD 2<sup>ND</sup> FLOOR PROJECTION

NEW CURTAINWALL ABOVE TO CLOSELY MATCH ADJACENT



### EAST BREEZEWAY INFILL













SOUTH PLAZA ENTRANCE EXISTING

GBD





























### **SOUTH PLAZA - EXISTING**



#### **SOUTH PLAZA - PROPOSED**