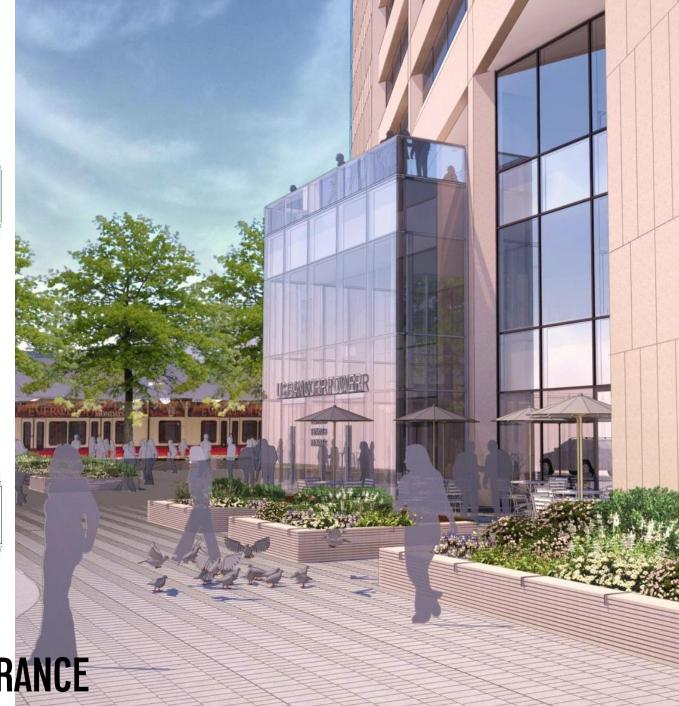

EW STEEL FRAMED CANOPY WITH STAINLESS STEEL PERIMETER CLADDING AND PAINTED INTERMEDIATES. AND TRANSLUCENT GLASS

EXISTING DOORS, GLAZING AND HARDWARE TO REMAIN.





\* SIGNAGE NOT A PART OF THIS APPLICATION

**EXISTING** 

**PROPOSED** 

### LINK ENTRANCES



**TYPICAL STOREFRONT** 

**PROPOSED** 

BRUSHED STAINLESS STEEL PANELS ABOVE CANOPY

NEW STEEL FRAMED CANOPY WITH STAINLESS STEEL PERIMETER CLADDING AND PAINTED INTERMEDIATES. AND CLEAR GLASS

NEW 4-SIDED STRUCTURAL GLAZED STOREFRONT WITH NEW DOORS, AND POLISHED STAINLESS HARDWRE.

\* SIGNAGE NOT A PART OF THIS APPLICATION



#### **EAST BREEZEWAY INFILL**



NEW RETAIL STOREFRONT TO MATCH ADJACENT

NEW GRANITE CLAD 2<sup>ND</sup> FLOOR PROJECTION

NEW CURTAINWALL ABOVE TO CLOSELY MATCH ADJACENT



### EAST BREEZEWAY INFILL













SOUTH PLAZA ENTRANCE EXISTING

GBD





























### **SOUTH PLAZA - EXISTING**



#### **SOUTH PLAZA - PROPOSED**