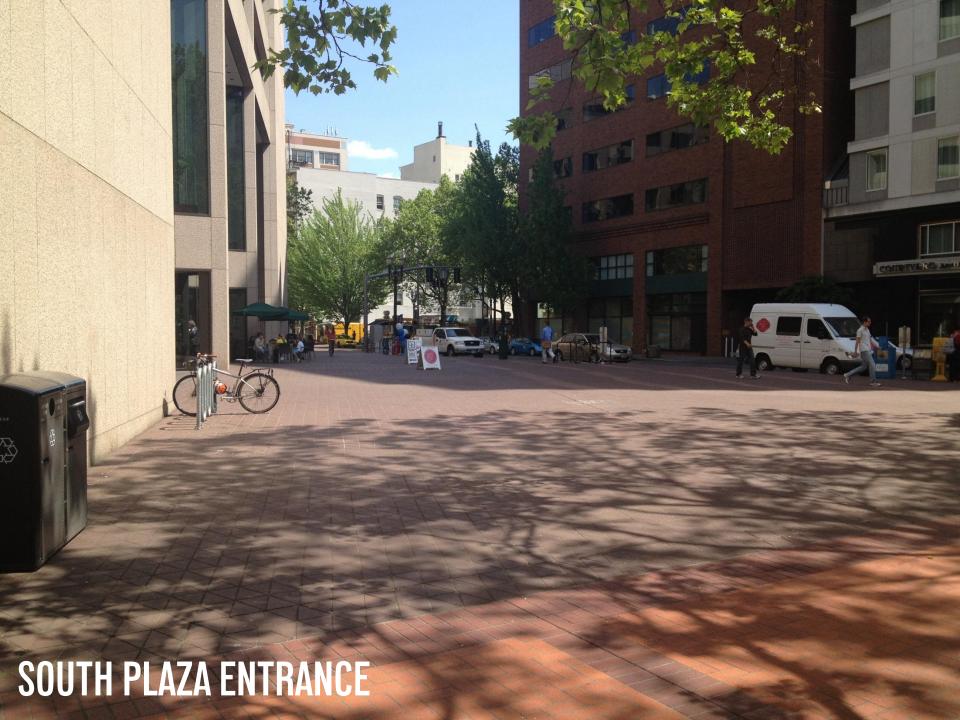

### EAST BREEZEWAY INFILL

SOUTH PLAZA ENTRANCE EXISTING

GBD

### **SOUTH PLAZA - EXISTING**