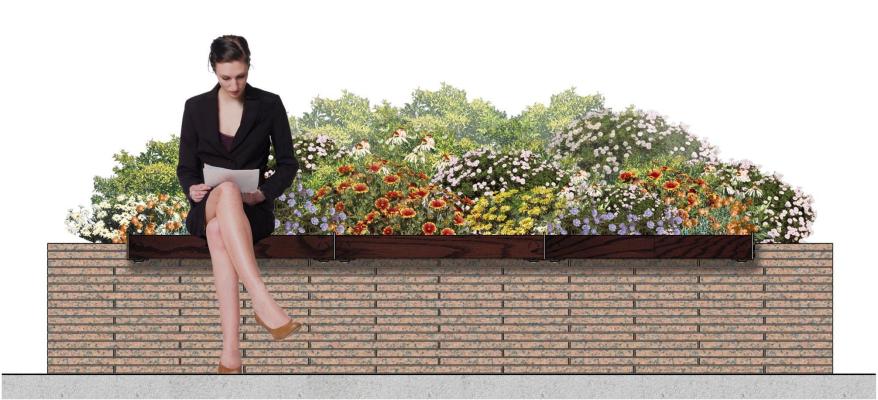

TO REMAIN.





\* SIGNAGE NOT A PART OF THIS APPLICATION

**EXISTING** 

**PROPOSED** 

### LINK ENTRANCES



**TYPICAL STOREFRONT** 

**PROPOSED** 

BRUSHED STAINLESS STEEL PANELS ABOVE CANOPY

NEW STEEL FRAMED CANOPY WITH STAINLESS STEEL PERIMETER CLADDING AND PAINTED INTERMEDIATES. AND CLEAR GLASS

NEW 4-SIDED STRUCTURAL GLAZED STOREFRONT WITH NEW DOORS, AND POLISHED STAINLESS HARDWRE.

\* SIGNAGE NOT A PART OF THIS APPLICATION



#### **EAST BREEZEWAY INFILL**



NEW RETAIL STOREFRONT TO MATCH ADJACENT

NEW GRANITE CLAD 2<sup>ND</sup> FLOOR PROJECTION

NEW CURTAINWALL ABOVE TO CLOSELY MATCH ADJACENT



### EAST BREEZEWAY INFILL













SOUTH PLAZA ENTRANCE EXISTING

GBD





























### **SOUTH PLAZA - EXISTING**



#### **SOUTH PLAZA - PROPOSED**