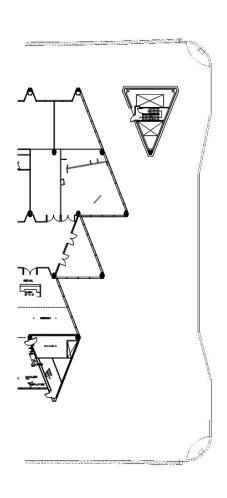

STL.

NEW STEEL FRAMED CANOPY WITH STAINLESS STEEL PERIMETER CLADDING AND PAINTED INTERMEDIATES. AND TRANSLUCENT GLASS

EXISTING DOORS, GLAZING AND HARDWARE TO REMAIN.





\* SIGNAGE NOT A PART OF THIS APPLICATION

**EXISTING** 

**PROPOSED** 

### LINK ENTRANCES



**TYPICAL STOREFRONT** 

**PROPOSED** 

BRUSHED STAINLESS STEEL PANELS ABOVE CANOPY

NEW STEEL FRAMED CANOPY WITH STAINLESS STEEL PERIMETER CLADDING AND PAINTED INTERMEDIATES. AND CLEAR GLASS

NEW 4-SIDED STRUCTURAL GLAZED STOREFRONT WITH NEW DOORS, AND POLISHED STAINLESS HARDWRE.

\* SIGNAGE NOT A PART OF THIS APPLICATION



#### **EAST BREEZEWAY INFILL**



NEW RETAIL STOREFRONT TO MATCH ADJACENT

NEW GRANITE CLAD 2<sup>ND</sup> FLOOR PROJECTION

NEW CURTAINWALL ABOVE TO CLOSELY MATCH ADJACENT



### EAST BREEZEWAY INFILL













SOUTH PLAZA ENTRANCE EXISTING

GBD





























### **SOUTH PLAZA - EXISTING**



#### **SOUTH PLAZA - PROPOSED**