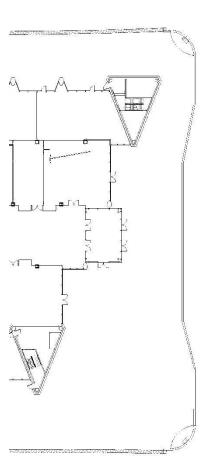

NEW STEEL FRAMED CANOPY WITH STAINLESS STEEL PERIMETER CLADDING AND PAINTED INTERMEDIATES. AND TRANSLUCENT GLASS

EXISTING DOORS, GLAZING AND HARDWARE TO REMAIN.





\* SIGNAGE NOT A PART OF THIS APPLICATION

**EXISTING** 

**PROPOSED** 

### LINK ENTRANCES



**TYPICAL STOREFRONT** 

**PROPOSED** 

BRUSHED STAINLESS STEEL PANELS ABOVE CANOPY

NEW STEEL FRAMED CANOPY WITH STAINLESS STEEL PERIMETER CLADDING AND PAINTED INTERMEDIATES. AND CLEAR GLASS

NEW 4-SIDED STRUCTURAL GLAZED STOREFRONT WITH NEW DOORS, AND POLISHED STAINLESS HARDWRE.

\* SIGNAGE NOT A PART OF THIS APPLICATION



#### **EAST BREEZEWAY INFILL**



NEW RETAIL STOREFRONT TO MATCH ADJACENT

NEW GRANITE CLAD 2<sup>ND</sup> FLOOR PROJECTION

NEW CURTAINWALL ABOVE TO CLOSELY MATCH ADJACENT



### EAST BREEZEWAY INFILL













SOUTH PLAZA ENTRANCE EXISTING

GBD





























### **SOUTH PLAZA - EXISTING**



#### **SOUTH PLAZA - PROPOSED**