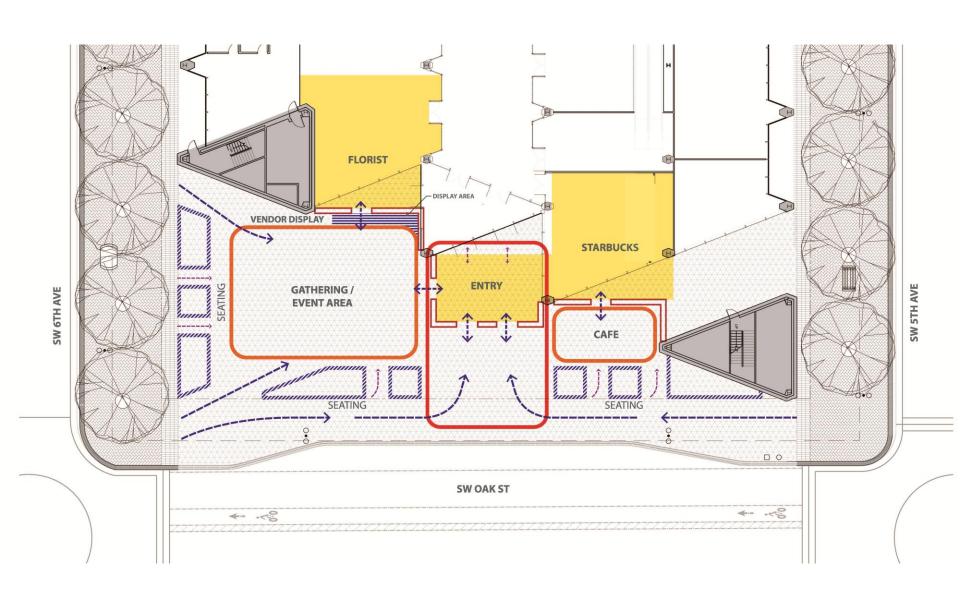

UCENT GLASS

EXISTING DOORS, GLAZING AND HARDWARE TO REMAIN.





\* SIGNAGE NOT A PART OF THIS APPLICATION

**EXISTING** 

**PROPOSED** 

### LINK ENTRANCES



**TYPICAL STOREFRONT** 

**PROPOSED** 

BRUSHED STAINLESS STEEL PANELS ABOVE CANOPY

NEW STEEL FRAMED CANOPY WITH STAINLESS STEEL PERIMETER CLADDING AND PAINTED INTERMEDIATES. AND CLEAR GLASS

NEW 4-SIDED STRUCTURAL GLAZED STOREFRONT WITH NEW DOORS, AND POLISHED STAINLESS HARDWRE.

\* SIGNAGE NOT A PART OF THIS APPLICATION



#### **EAST BREEZEWAY INFILL**



NEW RETAIL STOREFRONT TO MATCH ADJACENT

NEW GRANITE CLAD 2<sup>ND</sup> FLOOR PROJECTION

NEW CURTAINWALL ABOVE TO CLOSELY MATCH ADJACENT



### EAST BREEZEWAY INFILL













SOUTH PLAZA ENTRANCE EXISTING

GBD





























### **SOUTH PLAZA - EXISTING**



#### **SOUTH PLAZA - PROPOSED**