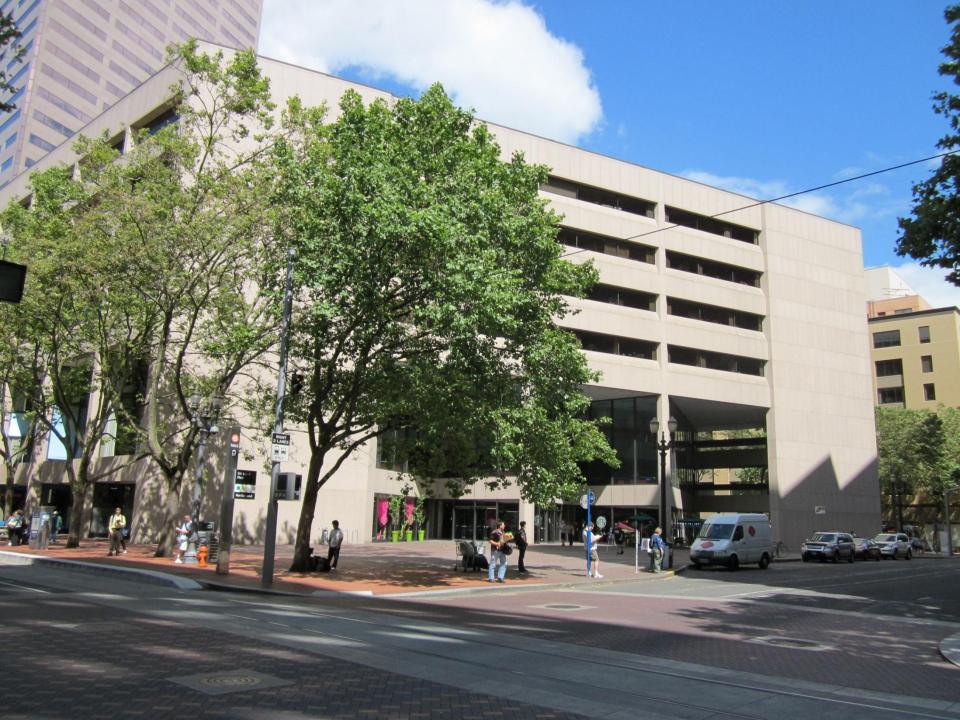

TER CLADDING AND PAINTED INTERMEDIATES. AND TRANSLUCENT GLASS

EXISTING DOORS, GLAZING AND HARDWARE TO REMAIN.





\* SIGNAGE NOT A PART OF THIS APPLICATION

**EXISTING** 

**PROPOSED** 

### LINK ENTRANCES



**TYPICAL STOREFRONT** 

**PROPOSED** 

BRUSHED STAINLESS STEEL PANELS ABOVE CANOPY

NEW STEEL FRAMED CANOPY WITH STAINLESS STEEL PERIMETER CLADDING AND PAINTED INTERMEDIATES. AND CLEAR GLASS

NEW 4-SIDED STRUCTURAL GLAZED STOREFRONT WITH NEW DOORS, AND POLISHED STAINLESS HARDWRE.

\* SIGNAGE NOT A PART OF THIS APPLICATION



#### **EAST BREEZEWAY INFILL**



NEW RETAIL STOREFRONT TO MATCH ADJACENT

NEW GRANITE CLAD 2<sup>ND</sup> FLOOR PROJECTION

NEW CURTAINWALL ABOVE TO CLOSELY MATCH ADJACENT



### EAST BREEZEWAY INFILL













SOUTH PLAZA ENTRANCE EXISTING

GBD





























### **SOUTH PLAZA - EXISTING**



#### **SOUTH PLAZA - PROPOSED**