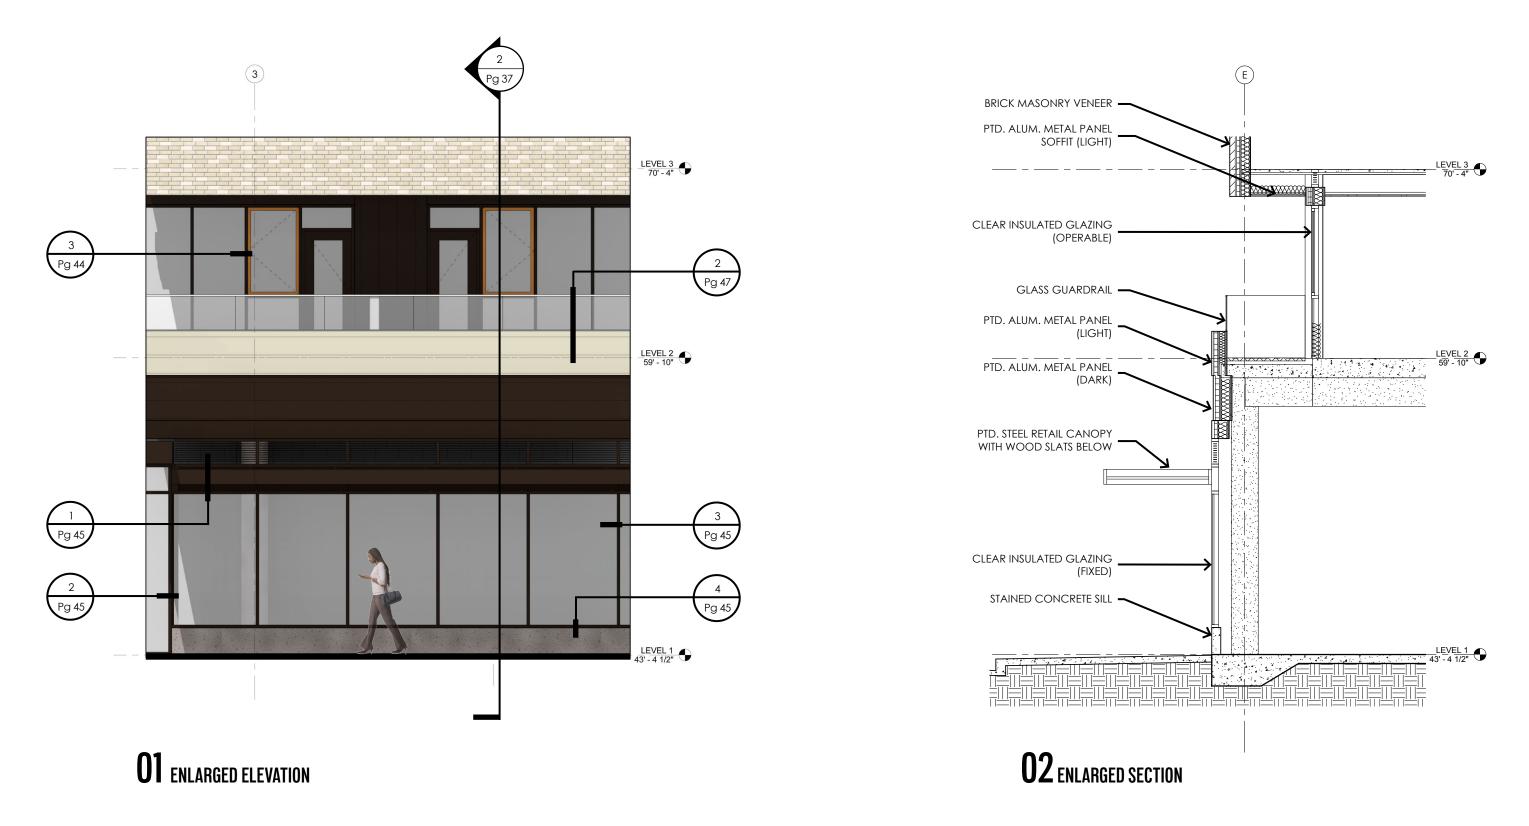

## **LONGITUDINAL BUILDING SECTION**

315 NW 11th LLC and HFTB, LLC | Residential Development

3/16" = 1'-0"

315 NW 11th LLC and HFTB, LLC | Residential Development

3/16" = 1'-0"

**01** ENLARGED ELEVATION