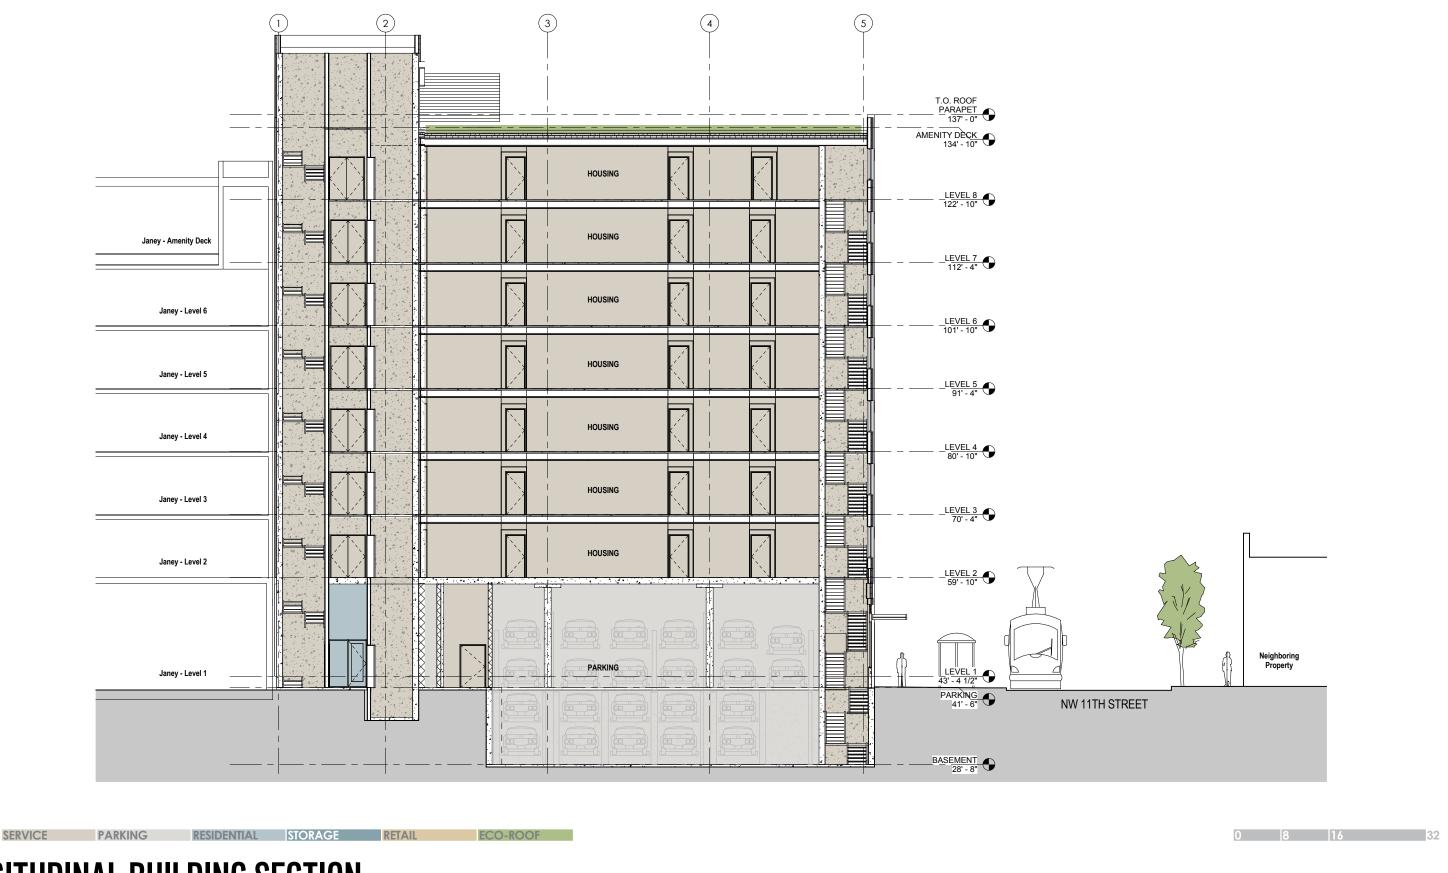

## **LONGITUDINAL BUILDING SECTION**

315 NW 11th LLC and HFTB, LLC | Residential Development

3/16" = 1'-0"

315 NW 11th LLC and HFTB, LLC | Residential Development

3/16" = 1'-0"

**01** ENLARGED ELEVATION