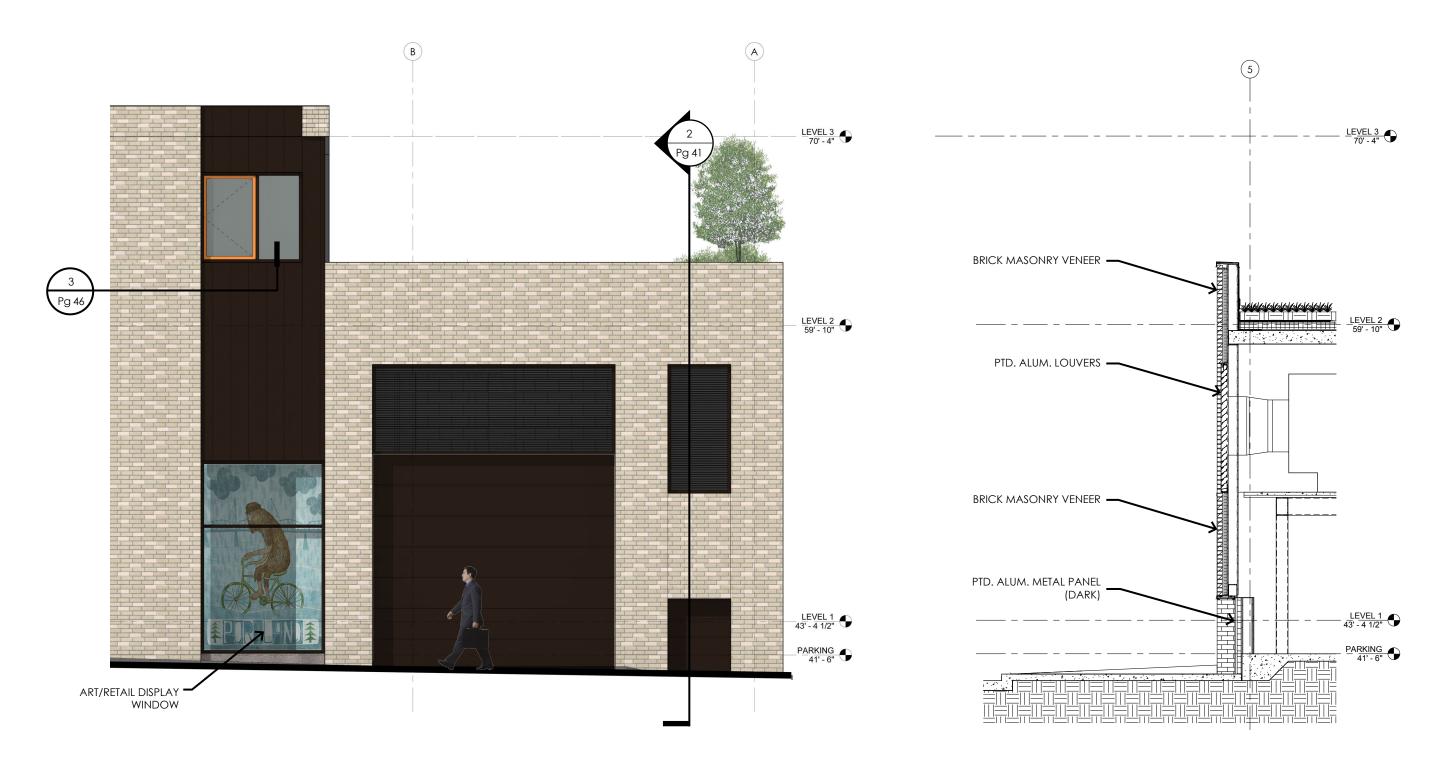

#### Material Legend

| 1 | Light Brick Palette      |
|---|--------------------------|
| 2 | Ptd. Alum. Panel - Dark  |
| 3 | Ptd. Alum. Panel - Light |
| 4 | Metal Clad Wood Windows  |
| 5 | Glass Guardrail          |
| 6 | Stained Concrete         |
| 7 | Ptd. Steel Canopy        |
| 8 | Ptd. Alum. Sunshades     |
|   |                          |

### 0 8 16 32

| 1 | Light Brick Palette      |
|---|--------------------------|
| 2 | Ptd. Alum. Panel - Dark  |
| 3 | Ptd. Alum. Panel - Light |
| 4 | Metal Clad Wood Windows  |
| 5 | Glass Guardrail          |
| 6 | Stained Concrete         |
| 7 | Ptd. Steel Canopy        |
| 8 | Ptd. Alum. Sunshades     |
|   |                          |