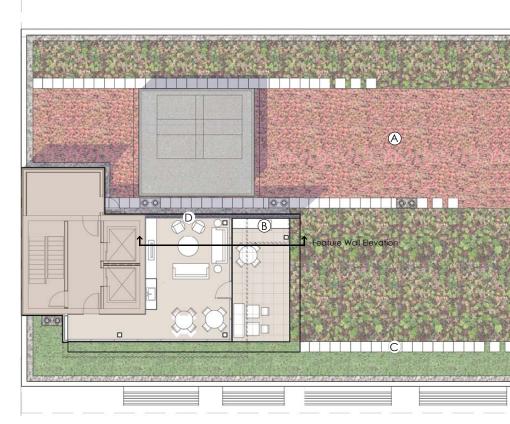

#### MATERIALS

A. Pre-grown sedum tile extensive greenroof

B. Outdoor Grill

C. Concrete Unit Paving Maintenance Path

E.Detail: Fiberglass Reinforced Concrete Panel

F. Detail: Glass Infill Panel at Feature Wall

### LANGO HANSEN LANDSCAPE ARCHITECTS ROOFTOP AMENITY DECK - UPPER ROOF PLANTING PLAN

315 NW 11th LLC and HFTB, LLC | Residential Development

N.T.S.