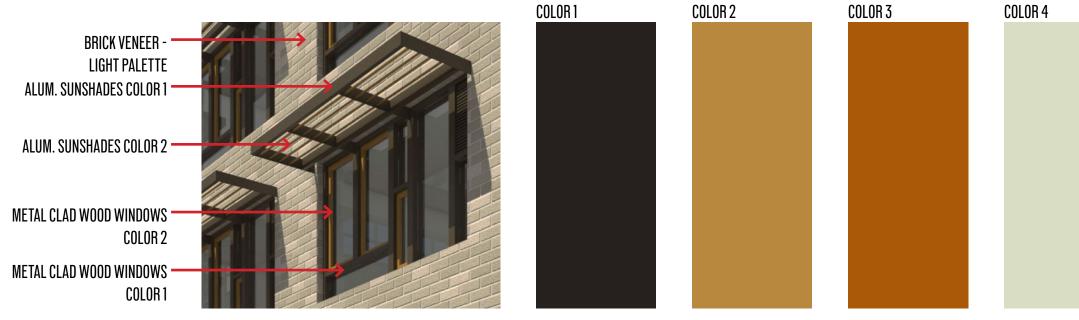

METAL CLAD WOOD WINDOWS WITH ALUM SUNSHADES

**BRICK VENEER MASONRY - LIGHT PALETTE** 

STEEL CANOPY W/ WOOD SOFFIT

315 NW 11th LLC and HFTB, LLC | Residential Development

COLOR 5

### COLOR 6

### **EXTERIOR COLORS**