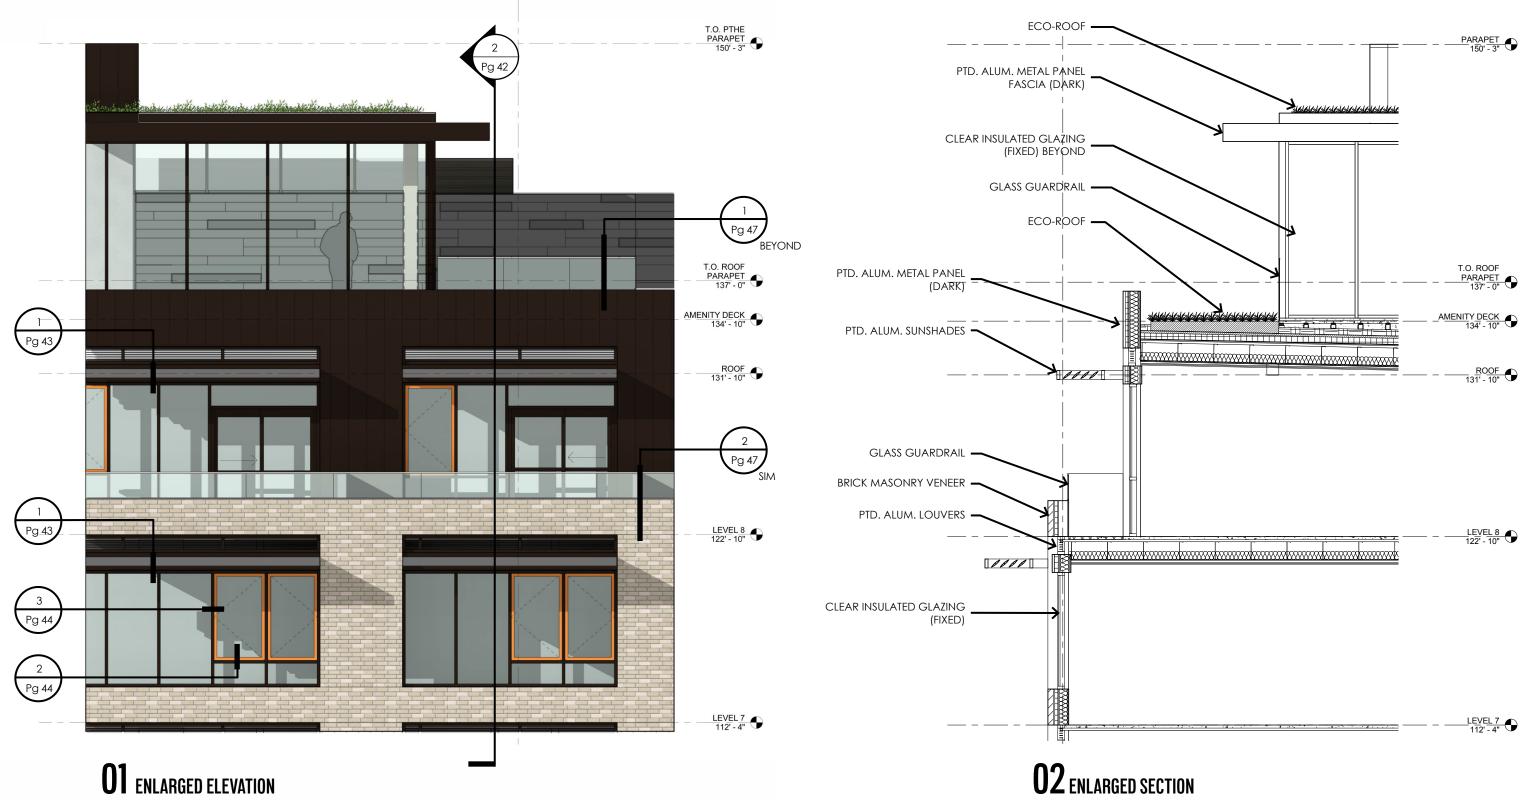

## **LONGITUDINAL BUILDING SECTION**

315 NW 11th LLC and HFTB, LLC | Residential Development

3/16" = 1'-0"

315 NW 11th LLC and HFTB, LLC | Residential Development

3/16" = 1'-0"

**01** ENLARGED ELEVATION

## **O1** SECTION DETAIL AT PEDESTRIAN CANOPY

**SKIN DETAILS** 

315 NW 11th LLC and HFTB, LLC | Residential Development