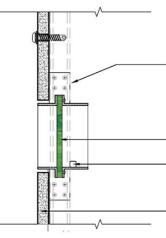

#### MATERIALS

A. Pre-grown sedum tile extensive greenroof

B. Outdoor Grill

C. Concrete Unit Paving Maintenance Path

E.Detail: Fiberglass Reinforced Concrete Panel

F. Detail: Glass Infill Panel at Feature Wall

GLASS INSERTS TO BE INSTALLED IN PLACE OF A SINGLE ROW OF WALL PANELING.

END PLATE ATTACHED TO FRAMING, BEYOND

-½" THICK GLASS PANEL

-LED STRIP LIGHT, Continuous, Behind Glass Panel

- FIBERGLASS REINFORCED CONCRETE PANEL