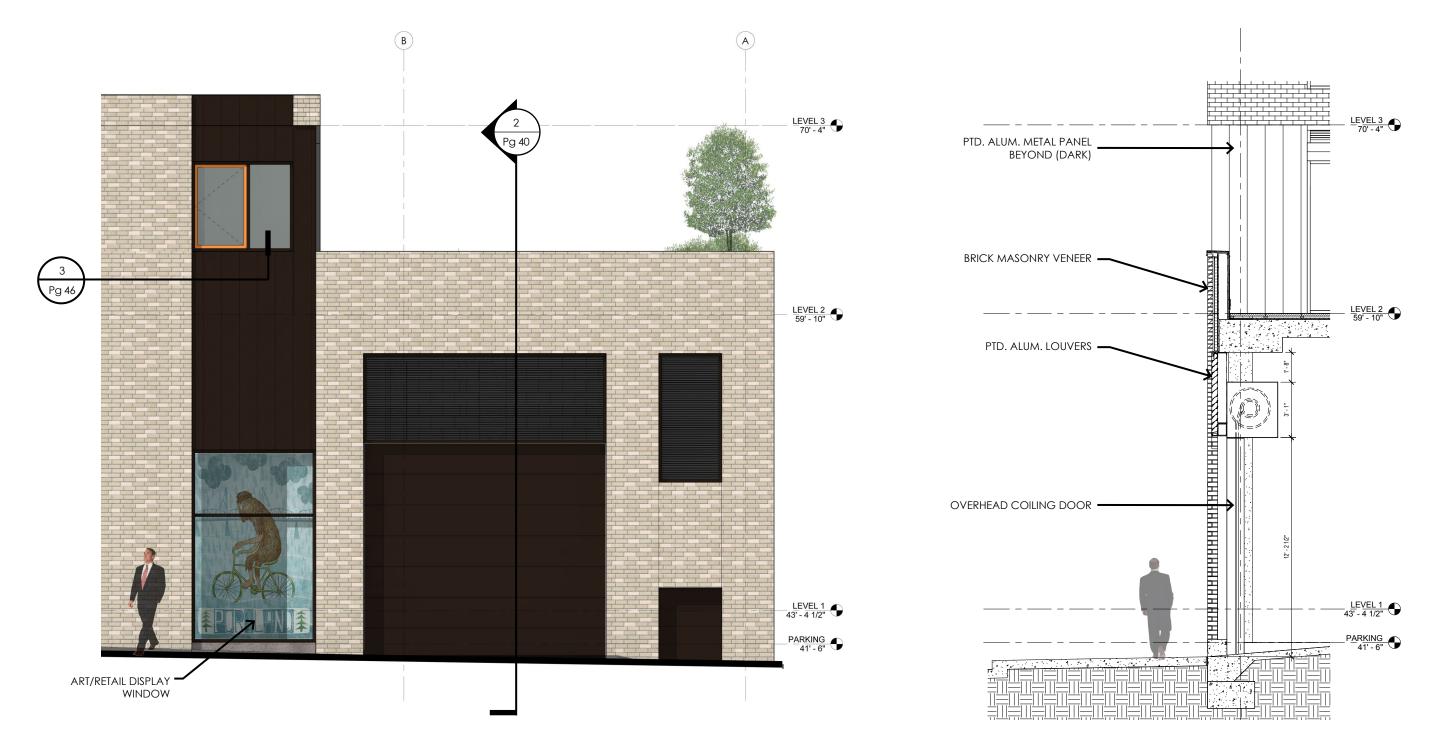

| 1 | Light Brick Palette      |
|---|--------------------------|
| 2 | Ptd. Alum. Panel - Dark  |
| 3 | Ptd. Alum. Panel - Light |
| 4 | Metal Clad Wood Windows  |
| 5 | Glass Guardrail          |
| 6 | Stained Concrete         |
| 7 | Ptd. Steel Canopy        |
| 8 | Ptd. Alum. Sunshades     |
|   |                          |