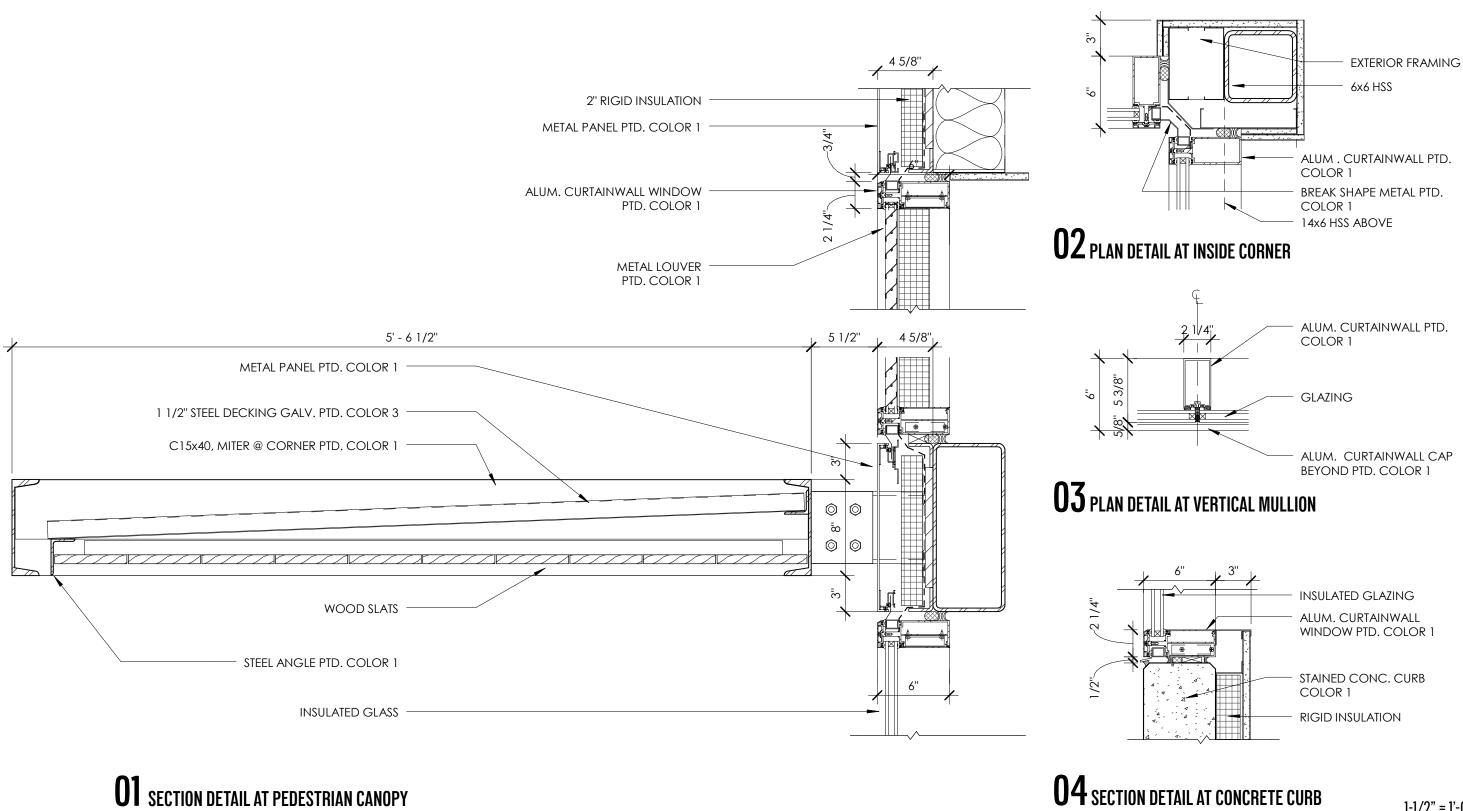

## **01** SECTION DETAIL AT METAL PANEL

02 plan detail at window/metal

**03** SECTION SILL DETAIL AT WINDOW/METAL

315 NW 11th LLC and HFTB, LLC | Residential Development

## **04** PLAN DETAIL AT BRICK VENEER TO METAL PANEL

 $1-1/2^{"} = 1'-0"$