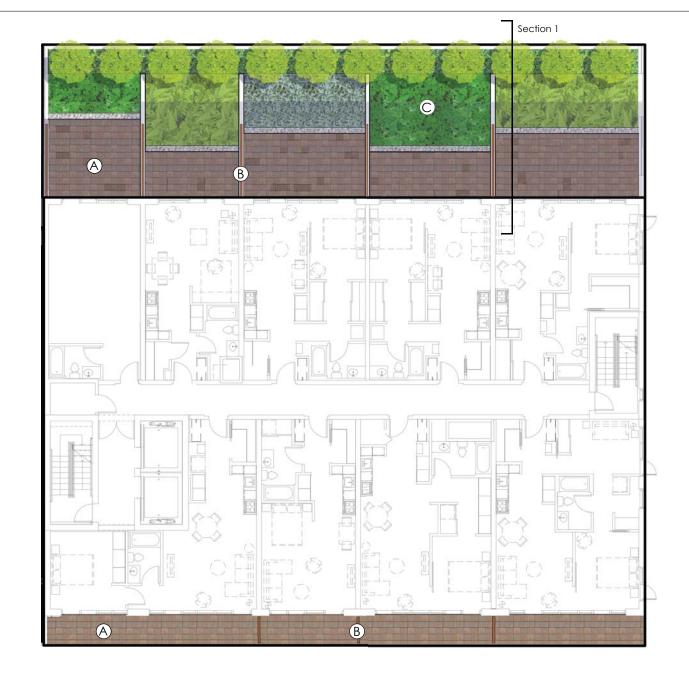

# LANGO HANSEN LANDSCAPE ARCHITECTS GROUND FLOOR LANDSCAPE PLAN

1/16" = 1'-0"

MATERIALS

A. Pedestal Pavers in 'Brown' and 'Desert Sand'

B. Wood Privacy Screens

C. Shade Gardens

PLANTS

Vine Maple

Assorted Ferns

# LANGO HANSEN LANDSCAPE ARCHITECTS SECOND FLOOR LANDSCAPE PLAN

Pachysandra

Section 1: Typical Private Terrace with Shade Garden

2nd Floor Terrace View- West

2nd Floor Terrace View-East