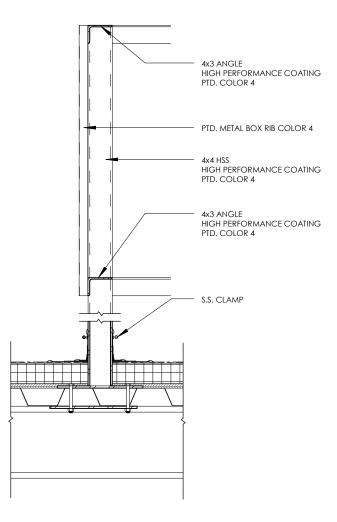

**VIEW TO THE SOUTHWEST FROM 11TH AVENUE**



## **VIEW TO THE NORTHEAST FROM NW EVERETT**



## **GROUND LEVEL FLOOR PLAN**

315 NW 11th LLC and HFTB, LLC | Residential Development

SERVICE

14



SERVICE PARKING RESIDENTIAL STORAGE RETAIL ECO-ROOF



315 NW 11th LLC and HFTB, LLC | Residential Development

### SECOND LEVEL = 6,968 SF





# SERVICE PARKING RESIDENTIAL STORAGE RETAIL ECO-ROOF

315 NW 11th LLC and HFTB, LLC | Residential Development

### THIRD - SEVENTH LEVELS = 7,268 SF





SERVICE PARKING RESIDENTIAL STORAGE RETAIL ECO-ROOF



315 NW 11th LLC and HFTB, LLC | Residential Development

### EIGHTH LEVEL = 6,968 SF



17



03 mechanical screen



01 FLOOR PLAN

ECO-ROOF

SERVICE PARKING RESIDENTIAL STORAGE RETAIL



315 NW 11th LLC and HFTB, LLC | Residential Development



02 wall section



18



A. 3.5" Caliper Columnar European Hornbeam



B. Planting at Treewells





# LANGO HANSEN LANDSCAPE ARCHITECTS GROUND FLOOR LANDSCAPE PLAN

1/16" = 1'-0"

MATERIALS



A. Pedestal Pavers in 'Brown' and 'Desert Sand'



B. Wood Privacy Screens



C. Shade Gardens



PLANTS



Vine Maple

Assorted Ferns

# LANGO HANSEN LANDSCAPE ARCHITECTS SECOND FLOOR LANDSCAPE PLAN

Pachysandra



Section 1: Typical Private Terrace with Shade Garden



2nd Floor Terrace View- West

2nd Floor Terrace View-East





#### MATERIALS



A. Pre-grown sedum tile extensive greenroof



B. Outdoor Grill



C. Concrete Unit Paving Maintenance Path











E.Detail: Fiberglass Reinforced Concrete Panel

F. Detail: Glass Infill Panel at Feature Wall





GLASS INSERTS TO BE INSTALLED IN