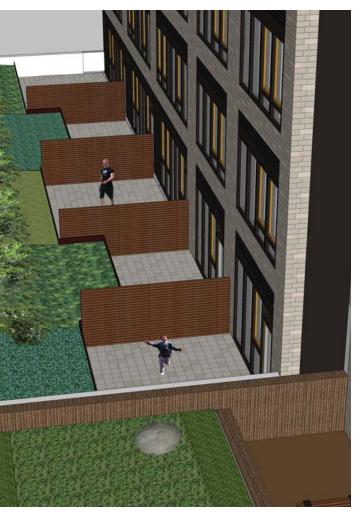

# LANGO HANSEN LANDSCAPE ARCHITECTS SECOND FLOOR LANDSCAPE PLAN

Pachysandra

Section 1: Typical Private Terrace with Shade Garden

2nd Floor Terrace View- West

2nd Floor Terrace View-East