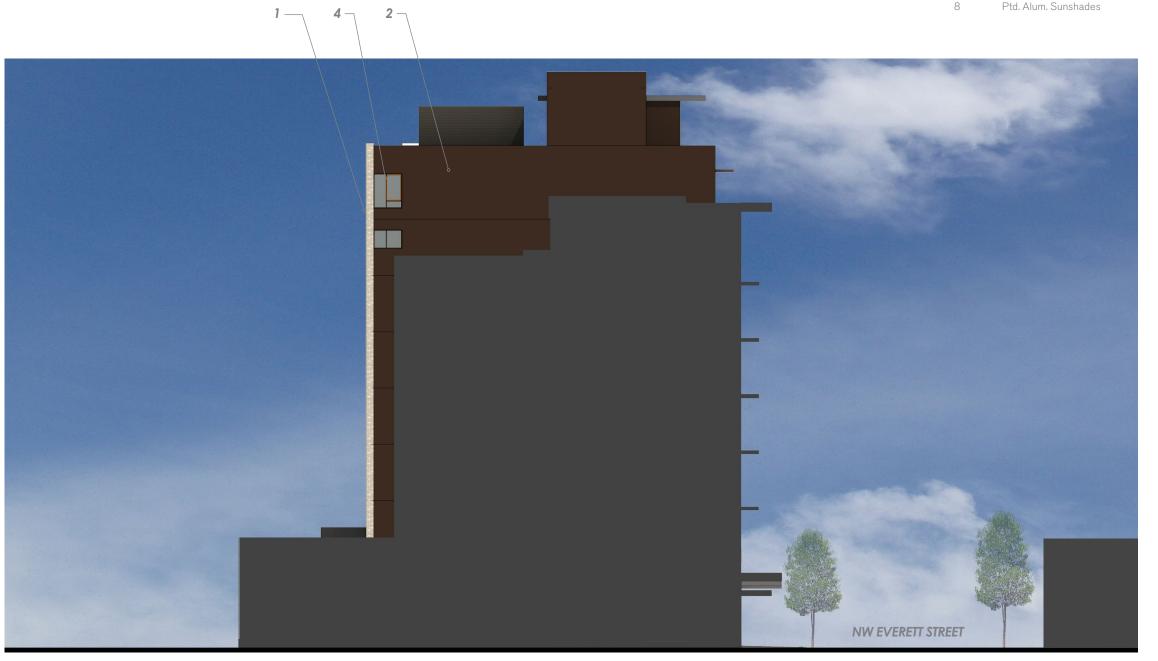

#### Material Legend

| Light Brick Palette      |
|--------------------------|
| Ptd. Alum. Panel - Dark  |
| Ptd. Alum. Panel - Light |
| Metal Clad Wood Windows  |
| Glass Guardrail          |
| Stained Concrete         |
| Ptd. Steel Canopy        |
| Ptd. Alum. Sunshades     |
|                          |

## **ELEVATION - NORTH - B&W**

315 NW 11th LLC and HFTB, LLC | Residential Development