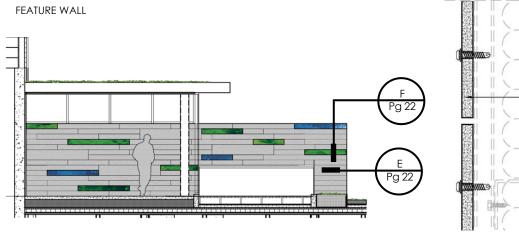

#### MATERIALS

A. Pre-grown sedum tile extensive greenroof

B. Outdoor Grill

C. Concrete Unit Paving Maintenance Path

E.Detail: Fiberglass Reinforced Concrete Panel

F. Detail: Glass Infill Panel at Feature Wall

GLASS INSERTS TO BE INSTALLED IN PLACE OF A SINGLE ROW OF WALL PANELING.

END PLATE ATTACHED TO FRAMING, BEYOND

-½" THICK GLASS PANEL

-LED STRIP LIGHT, Continuous, Behind Glass Panel

- FIBERGLASS REINFORCED CONCRETE PANEL