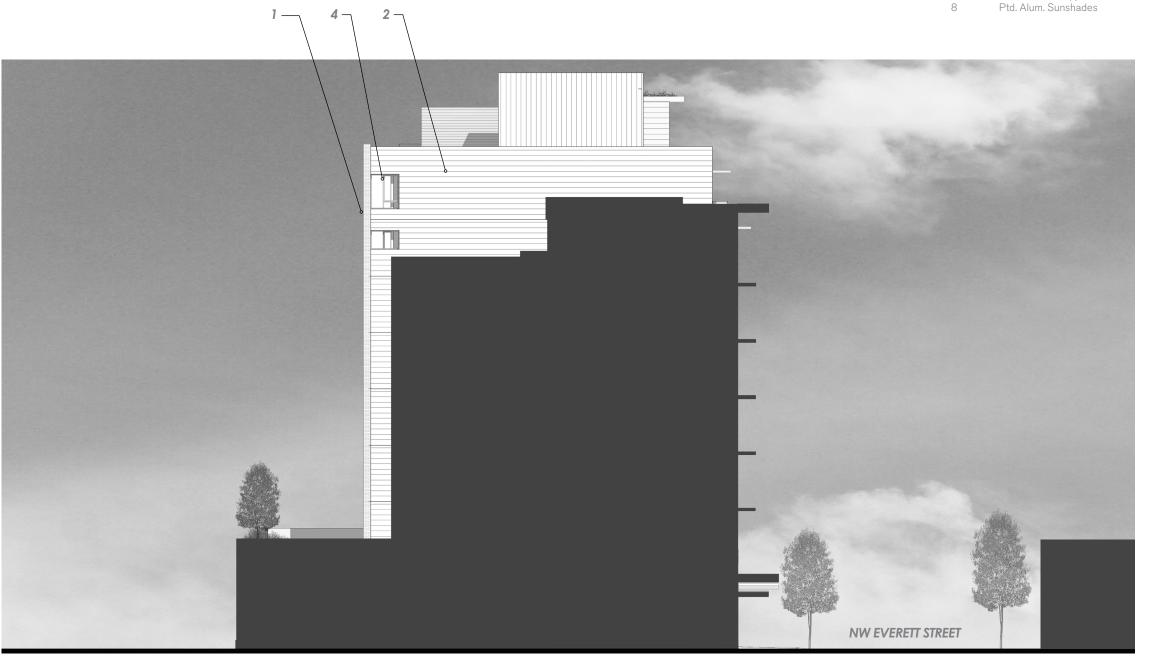

#### Material Legend

| Light Brick Palette      |
|--------------------------|
| Ptd. Alum. Panel - Dark  |
| Ptd. Alum. Panel - Light |
| Metal Clad Wood Windows  |
| Glass Guardrail          |
| Stained Concrete         |
| Ptd. Steel Canopy        |
| Ptd. Alum. Sunshades     |
|                          |

## **ELEVATION - NORTH - B&W**

315 NW 11th LLC and HFTB, LLC | Residential Development