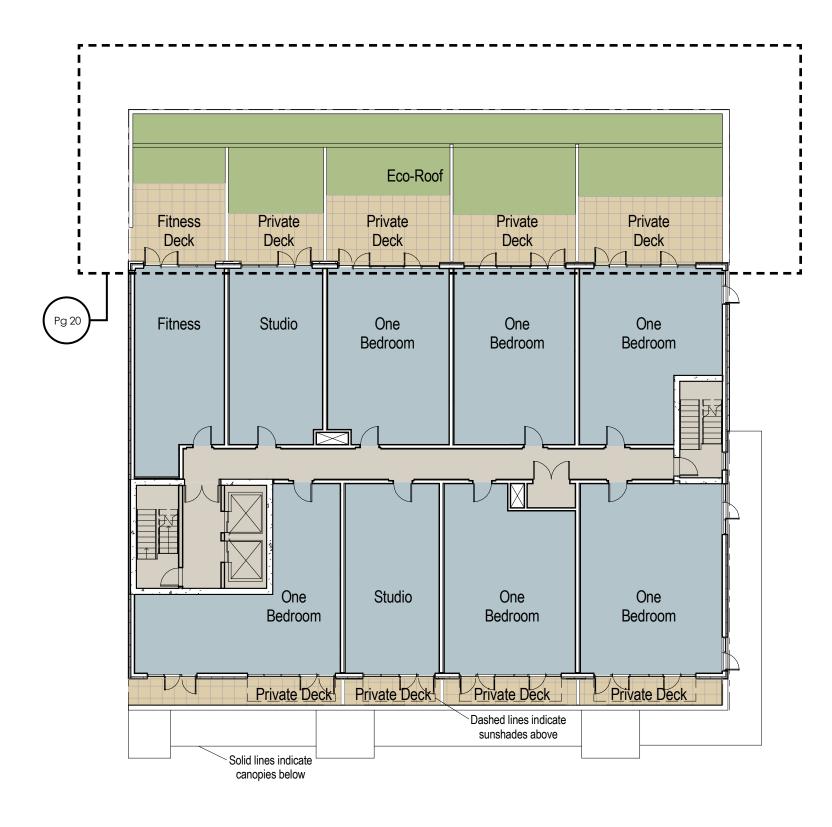

### THIRD - SEVENTH LEVELS = 7,268 SF

SERVICE PARKING RESIDENTIAL STORAGE RETAIL ECO-ROOF

315 NW 11th LLC and HFTB, LLC | Residential Development