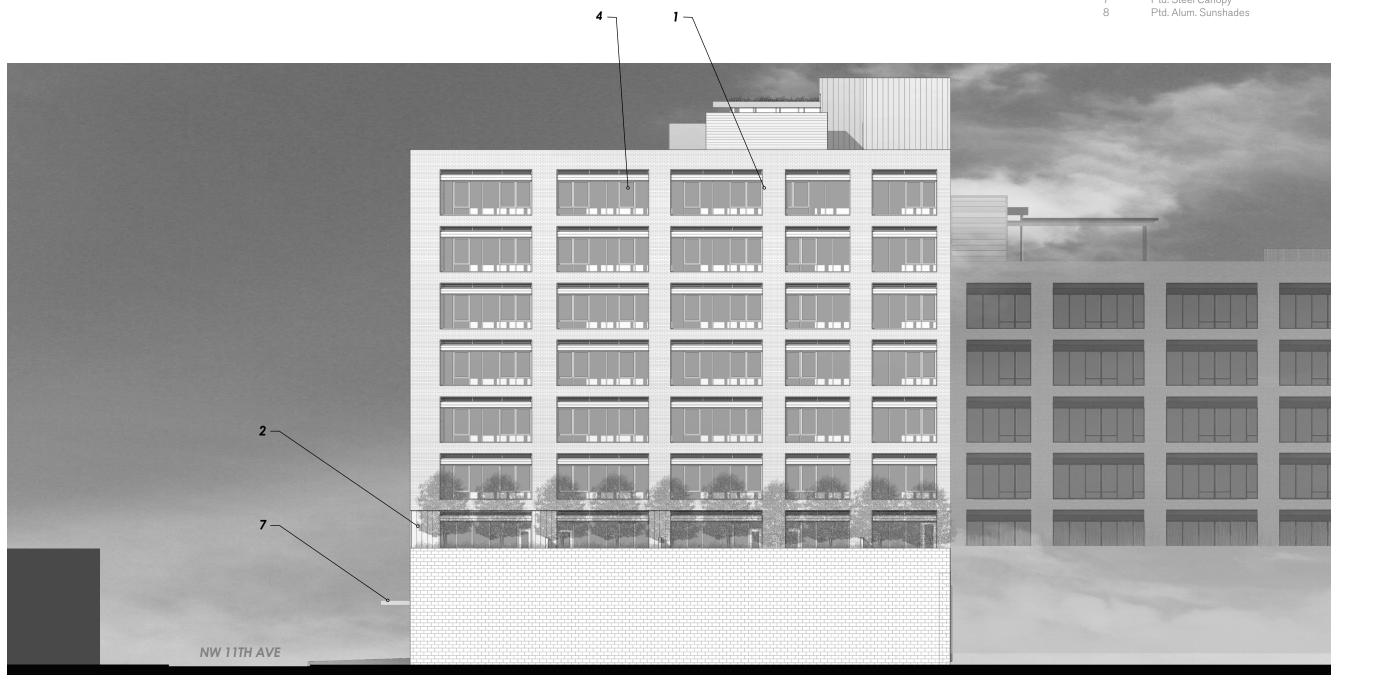

## **ELEVATION - NORTH - B&W**

315 NW 11th LLC and HFTB, LLC | Residential Development

#### Material Legend

| 1 | Light Brick Palette      |
|---|--------------------------|
| 2 | Ptd. Alum. Panel - Dark  |
| 3 | Ptd. Alum. Panel - Light |
| 4 | Metal Clad Wood Windows  |
| 5 | Glass Guardrail          |
| 6 | Stained Concrete         |
| 7 | Ptd. Steel Canopy        |
| 8 | Ptd. Alum. Sunshades     |
|   |                          |

### 0 8 16 32

| 1 | Light Brick Palette      |
|---|--------------------------|
| 2 | Ptd. Alum. Panel - Dark  |
| 3 | Ptd. Alum. Panel - Light |
| 4 | Metal Clad Wood Windows  |
| 5 | Glass Guardrail          |
| 6 | Stained Concrete         |
| 7 | Ptd. Steel Canopy        |
| 8 | Ptd. Alum. Sunshades     |
|   |                          |