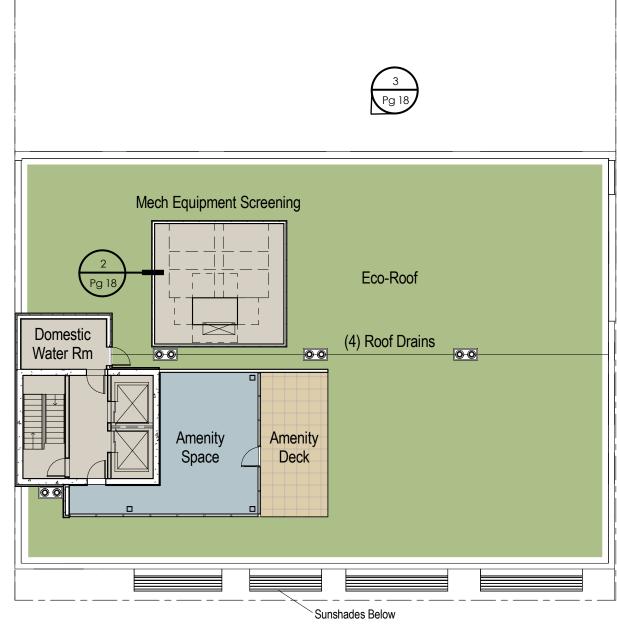

### EIGHTH LEVEL = 6,968 SF

17

03 mechanical screen

01 FLOOR PLAN

ECO-ROOF

SERVICE PARKING RESIDENTIAL STORAGE RETAIL

315 NW 11th LLC and HFTB, LLC | Residential Development

02 wall section

#### MATERIALS

A. Pre-grown sedum tile extensive greenroof

B. Outdoor Grill

C. Concrete Unit Paving Maintenance Path

E.Detail: Fiberglass Reinforced Concrete Panel

F. Detail: Glass Infill Panel at Feature Wall

### LANGO HANSEN LANDSCAPE ARCHITECTS ROOFTOP AMENITY DECK - UPPER ROOF PLANTING PLAN

315 NW 11th LLC and HFTB, LLC | Residential Development

N.T.S.