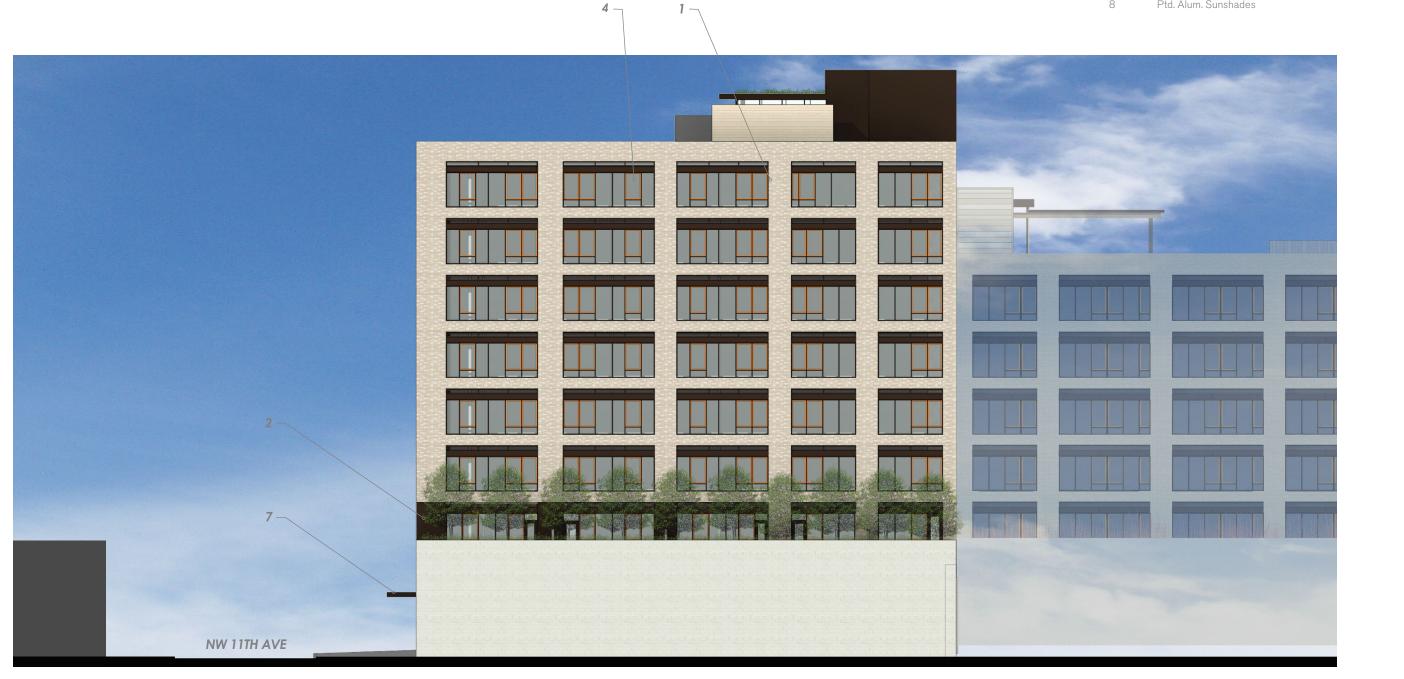

#### Material Legend

| Light Brick Palette      |
|--------------------------|
| Ptd. Alum. Panel - Dark  |
| Ptd. Alum. Panel - Light |
| Metal Clad Wood Windows  |
| Glass Guardrail          |
| Stained Concrete         |
| Ptd. Steel Canopy        |
| Ptd. Alum. Sunshades     |
|                          |

\_ 5

3

| 1 | Light Brick Palette      |
|---|--------------------------|
| 2 | Ptd. Alum. Panel - Dark  |
| 3 | Ptd. Alum. Panel - Light |
| 4 | Metal Clad Wood Windows  |
| 5 | Glass Guardrail          |
| 6 | Stained Concrete         |
| 7 | Ptd. Steel Canopy        |
| 8 | Ptd. Alum. Sunshades     |
|   |                          |