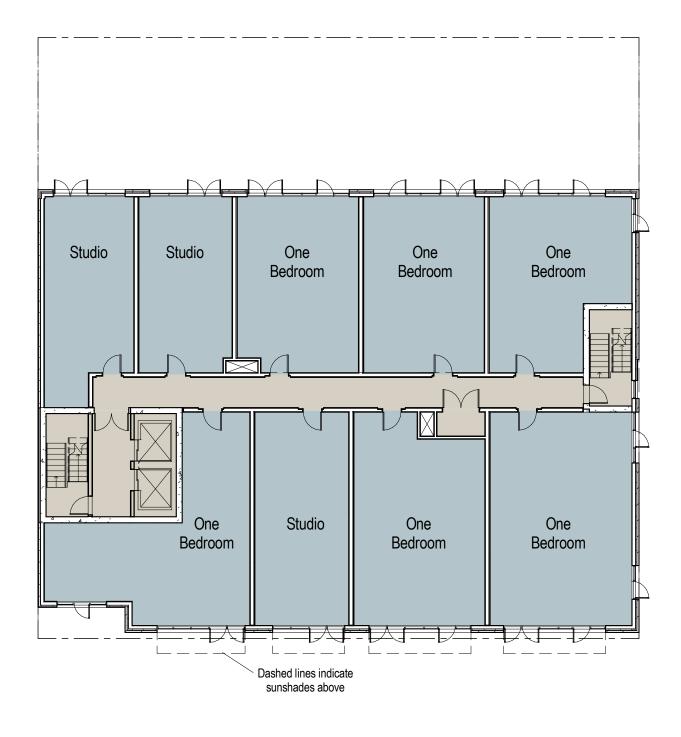

### THIRD - SEVENTH LEVELS = 7,268 SF

SERVICE PARKING RESIDENTIAL STORAGE RETAIL ECO-ROOF

315 NW 11th LLC and HFTB, LLC | Residential Development