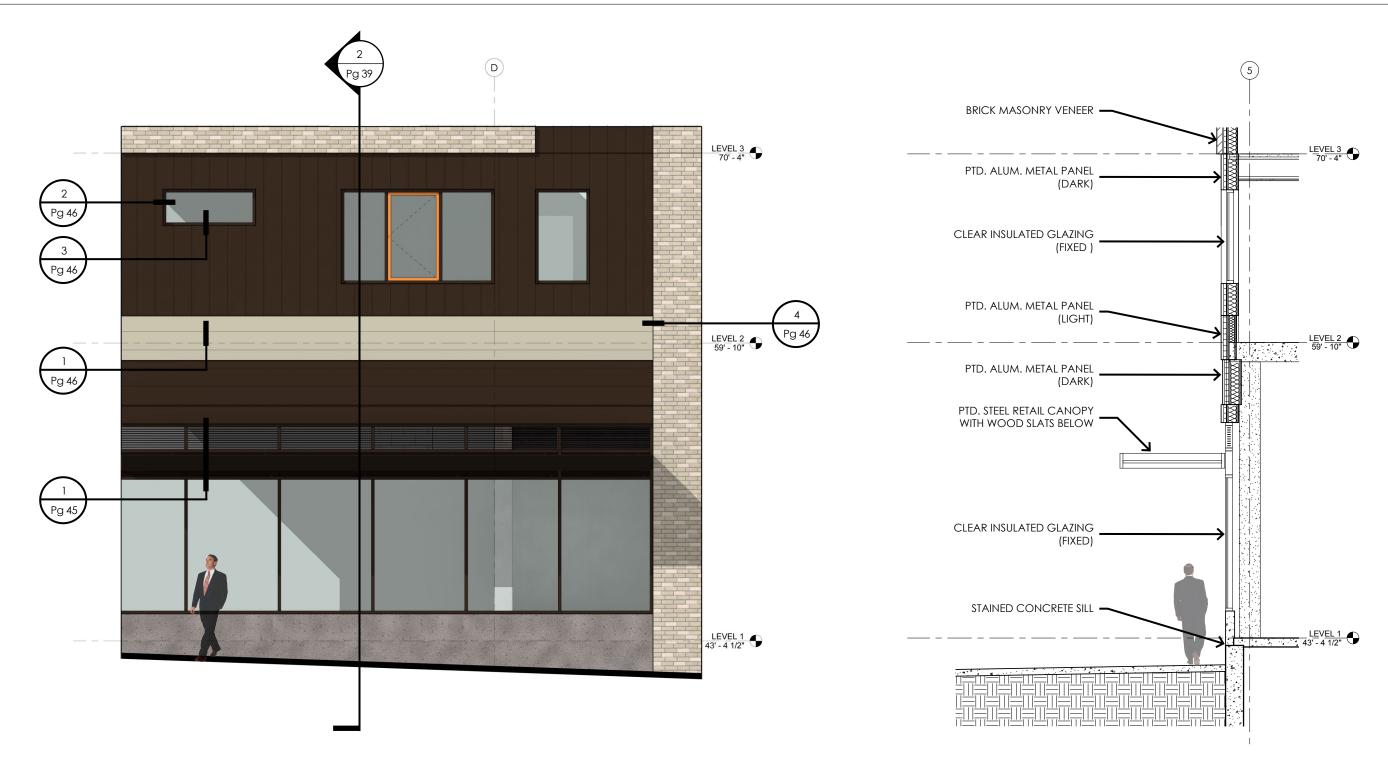

\_ 5

3

| 1 | Light Brick Palette      |
|---|--------------------------|
| 2 | Ptd. Alum. Panel - Dark  |
| 3 | Ptd. Alum. Panel - Light |
| 4 | Metal Clad Wood Windows  |
| 5 | Glass Guardrail          |
| 6 | Stained Concrete         |
| 7 | Ptd. Steel Canopy        |
| 8 | Ptd. Alum. Sunshades     |
|   |                          |

| 1 | Light Brick Palette      |
|---|--------------------------|
| 2 | Ptd. Alum. Panel - Dark  |
| 3 | Ptd. Alum. Panel - Light |
| 4 | Metal Clad Wood Windows  |
| 5 | Glass Guardrail          |
| 6 | Stained Concrete         |
| 7 | Ptd. Steel Canopy        |
| 8 | Ptd. Alum. Sunshades     |
|   |                          |