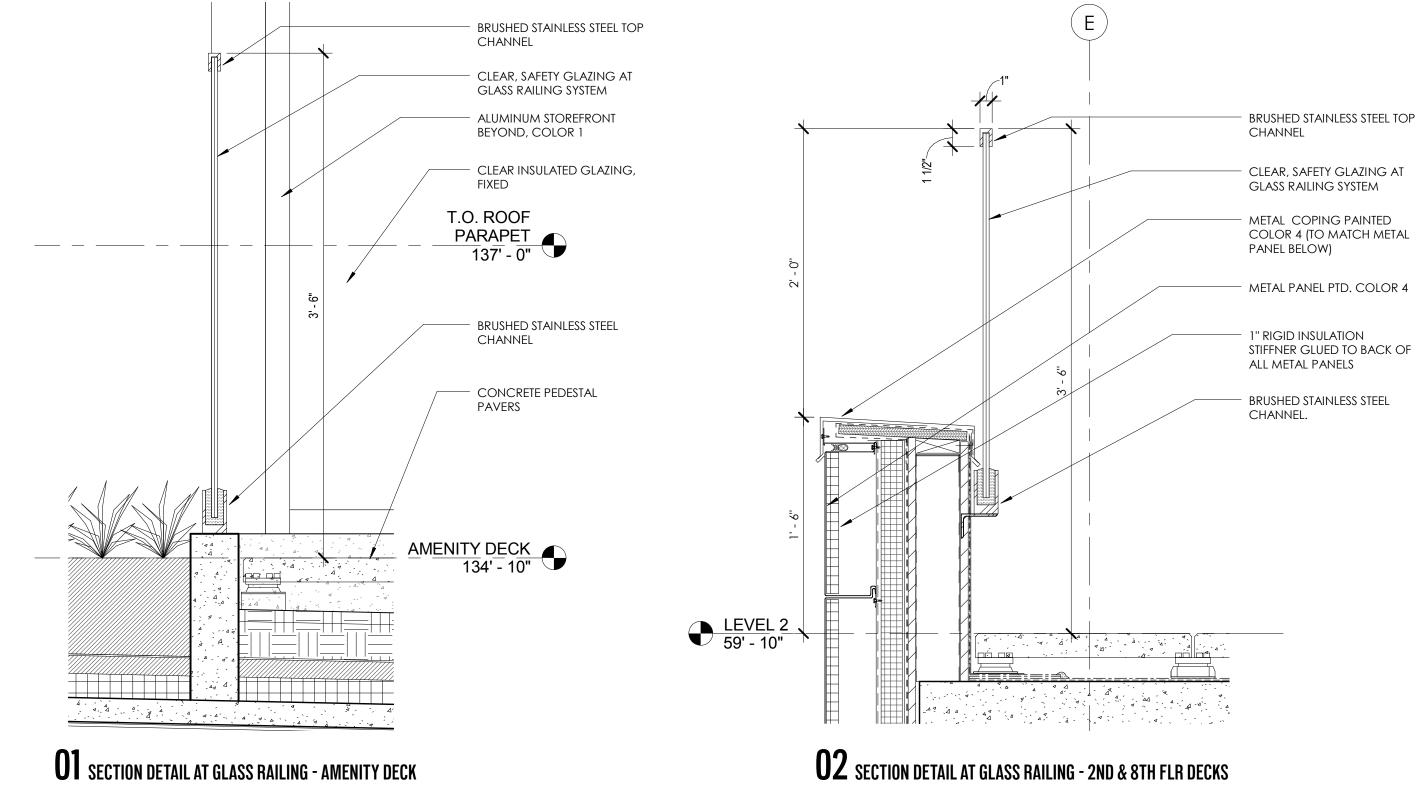

D ELEVATION



## **SKIN COMPOSITE 04**

315 NW 11th LLC and HFTB, LLC | Residential Development

3/16" = 1'-0"

















**01** PLAN & SECTION DETAIL AT SUNSHADE







ALUM PTD. COLOR 2

- INSULATED GLASS ALUM. CLAD WOOD CASEMENT
- ALUM. CLAD WOOD WINDOW
- ALUM PTD. COLOR 1 INSULATED GLASS

ALUM. CLAD WOOD WINDOW PTD. COLOR 1

- ALUM. CLAD WOOD CASEMENT PTD. COLOR 2
- INSULATED GLASS
- INSECT SCREEN

ALUM. CLAD WOOD WINDOW



## **O1** SECTION DETAIL AT PEDESTRIAN CANOPY

**SKIN DETAILS** 

315 NW 11th LLC and HFTB, LLC | Residential Development



## **01** SECTION DETAIL AT METAL PANEL



02 plan detail at window/metal



**03** SECTION SILL DETAIL AT WINDOW/METAL



315 NW 11th LLC and HFTB, LLC | Residential Development



## **04** PLAN DETAIL AT BRICK VENEER TO METAL PANEL





 $1-1/2^{"} = 1'-0"$