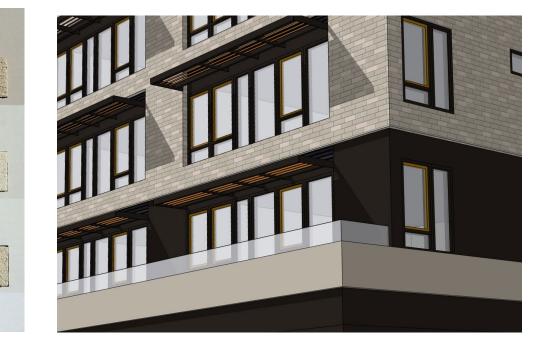

METAL CLAD WOOD WINDOWS WITH ALUM SUNSHADES

**BRICK VENEER MASONRY - LIGHT PALETTE** 

STEEL CANOPY W/ WOOD SOFFIT

315 NW 11th LLC and HFTB, LLC | Residential Development

COLOR 5

### **EXTERIOR COLORS**

### MATERIALS PALLETE ON BUILDING FACADE