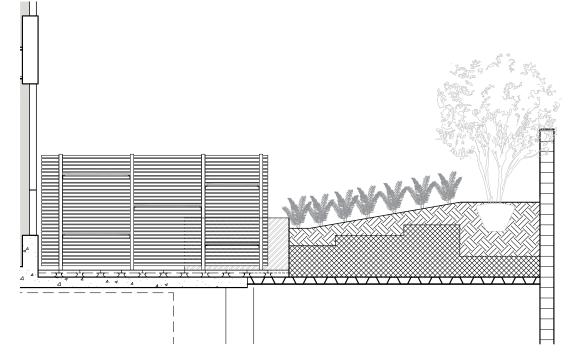

# LANGO HANSEN LANDSCAPE ARCHITECTS SECOND FLOOR LANDSCAPE PLAN

Pachysandra

Section 1: Typical Private Terrace with Shade Garden

2nd Floor Terrace View- West

2nd Floor Terrace View-East

#### MATERIALS

A. Pre-grown sedum tile extensive greenroof

B. Outdoor Grill

C. Concrete Unit Paving Maintenance Path

E.Detail: Fiberglass Reinforced Concrete Panel

F. Detail: Glass Infill Panel at Feature Wall