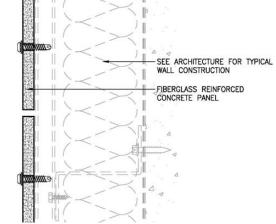

#### MATERIALS

A. Pre-grown sedum tile extensive greenroof

B. Outdoor Grill

C. Concrete Unit Paving Maintenance Path

E.Detail: Fiberglass Reinforced Concrete Panel

F. Detail: Glass Infill Panel at Feature Wall

GLASS INSERTS TO BE INSTALLED IN PLACE OF A SINGLE ROW OF WALL PANELING.

END PLATE ATTACHED TO FRAMING, BEYOND

-½" THICK GLASS PANEL

-LED STRIP LIGHT, Continuous, Behind Glass Panel

- FIBERGLASS REINFORCED CONCRETE PANEL