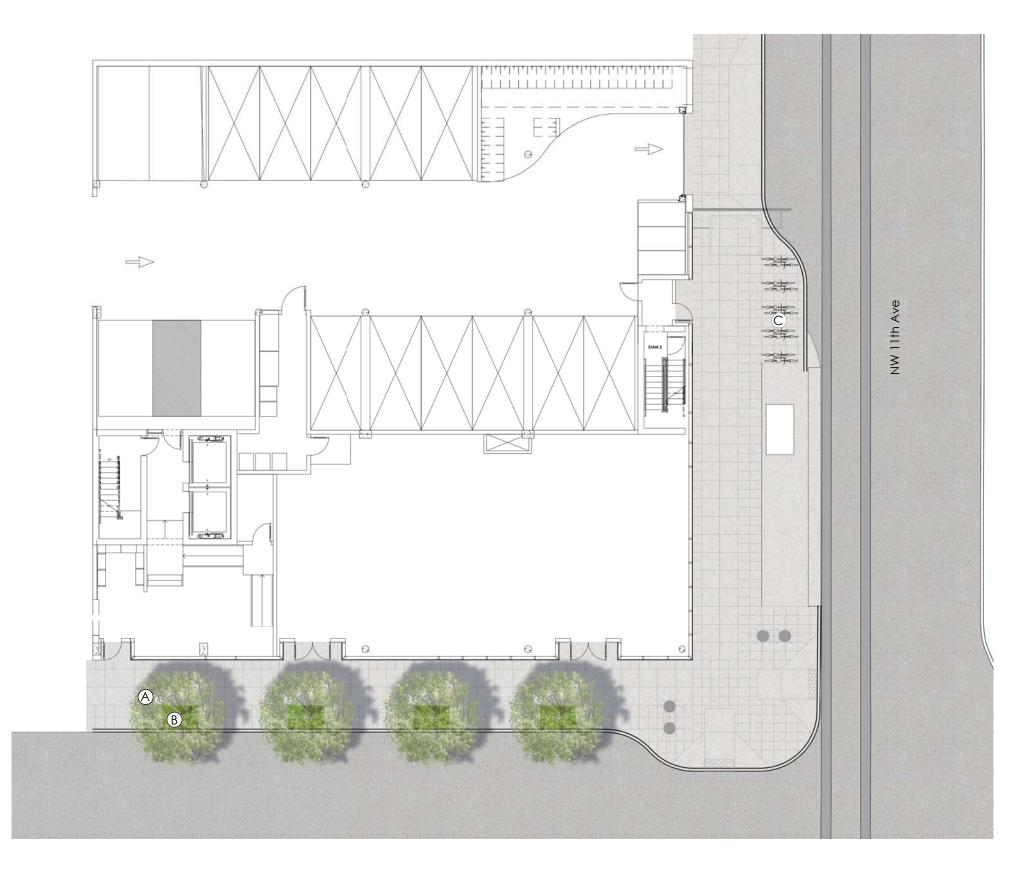

18

A. 3.5" Caliper Columnar European Hornbeam

B. Planting at Treewells

# LANGO HANSEN LANDSCAPE ARCHITECTS GROUND FLOOR LANDSCAPE PLAN

1/16" = 1'-0"

MATERIALS

A. Pedestal Pavers in 'Brown' and 'Desert Sand'

B. Wood Privacy Screens

C. Shade Gardens

PLANTS

Vine Maple