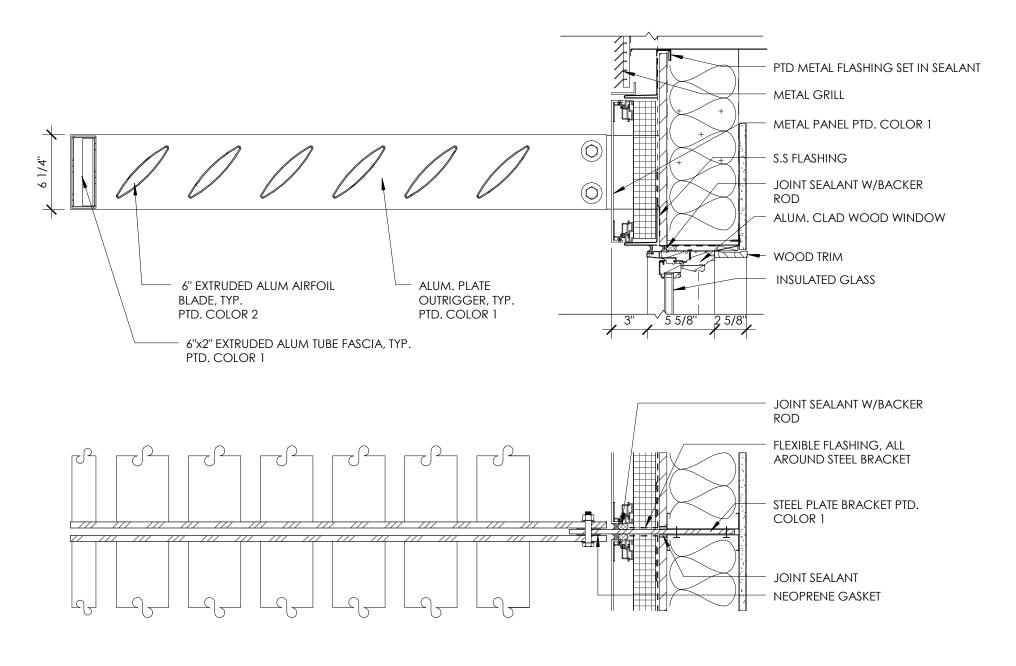

## **SKIN COMPOSITE 04**

315 NW 11th LLC and HFTB, LLC | Residential Development

3/16" = 1'-0"

**01** PLAN & SECTION DETAIL AT SUNSHADE

ALUM PTD. COLOR 2

- INSULATED GLASS ALUM. CLAD WOOD CASEMENT
- ALUM. CLAD WOOD WINDOW
- ALUM PTD. COLOR 1 INSULATED GLASS

ALUM. CLAD WOOD WINDOW PTD. COLOR 1

- ALUM. CLAD WOOD CASEMENT PTD. COLOR 2
- INSULATED GLASS
- INSECT SCREEN

ALUM. CLAD WOOD WINDOW