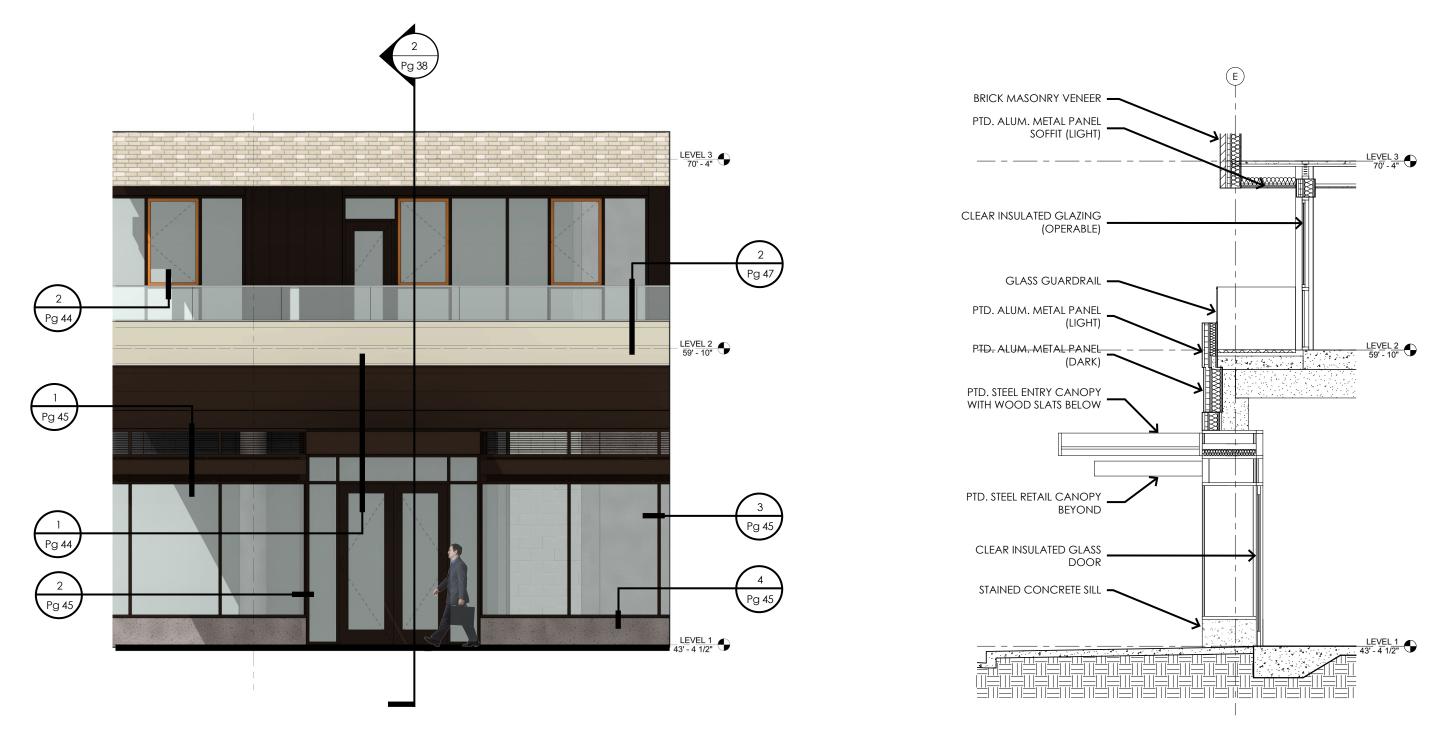

#### Material Legend

| Light Brick Palette      |
|--------------------------|
| Ptd. Alum. Panel - Dark  |
| Ptd. Alum. Panel - Light |
| Metal Clad Wood Windows  |
| Glass Guardrail          |
| Stained Concrete         |
| Ptd. Steel Canopy        |
| Ptd. Alum. Sunshades     |
|                          |