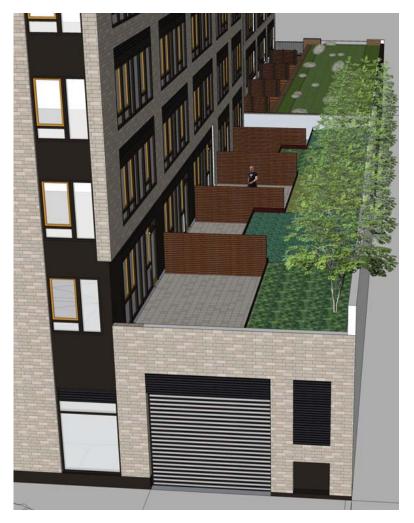

# LANGO HANSEN LANDSCAPE ARCHITECTS SECOND FLOOR LANDSCAPE PLAN

Pachysandra

Section 1: Typical Private Terrace with Shade Garden

2nd Floor Terrace View- West

2nd Floor Terrace View-East