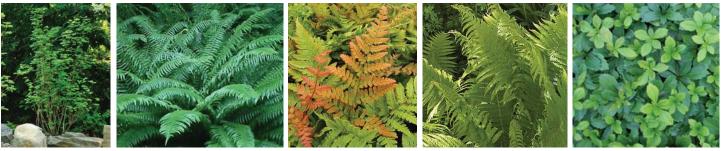

18

A. 3.5" Caliper Columnar European Hornbeam

B. Planting at Treewells

# LANGO HANSEN LANDSCAPE ARCHITECTS GROUND FLOOR LANDSCAPE PLAN

1/16" = 1'-0"

MATERIALS

A. Pedestal Pavers in 'Brown' and 'Desert Sand'

B. Wood Privacy Screens

C. Shade Gardens

PLANTS

Vine Maple

Assorted Ferns