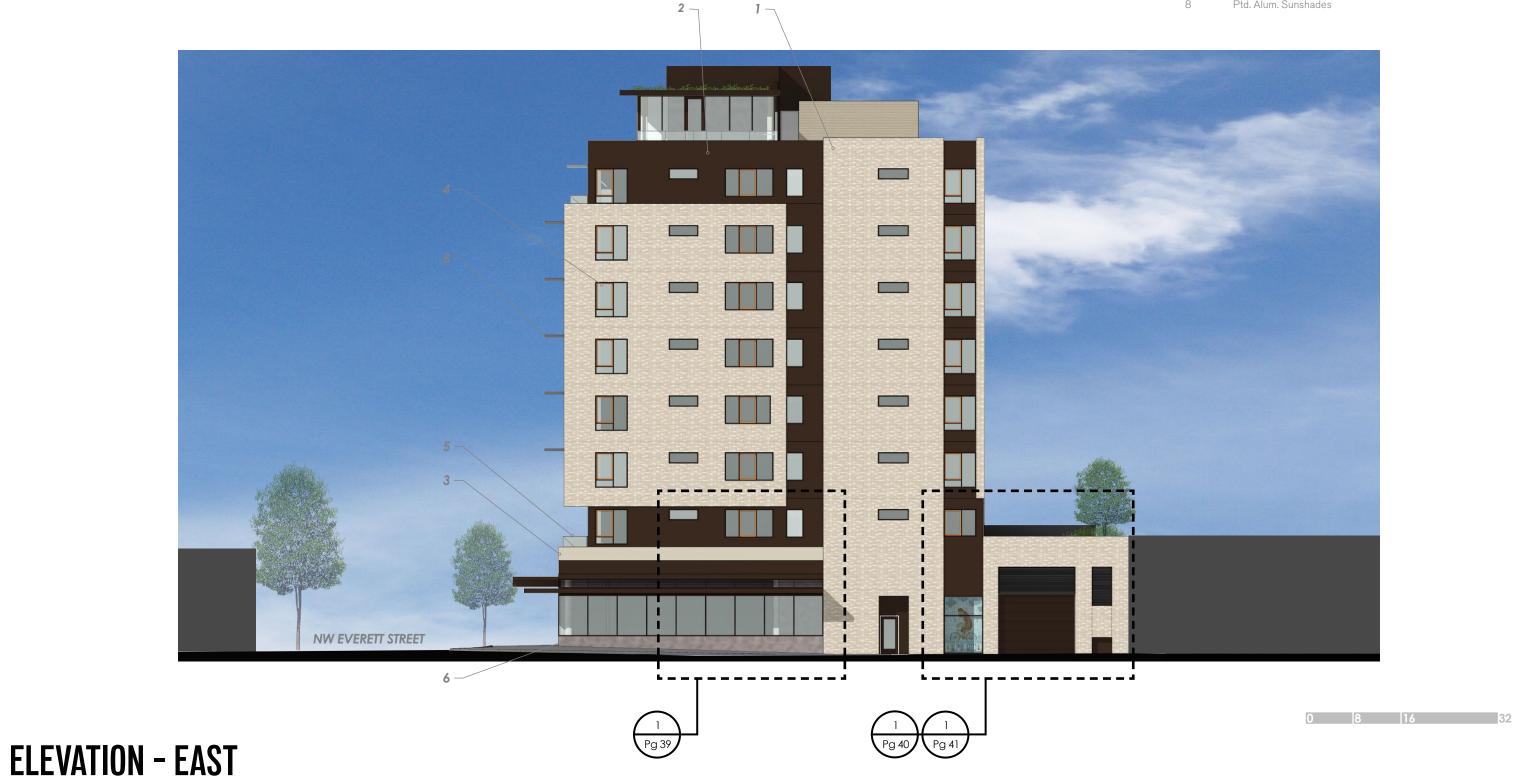

#### Material Legend

| Light Brick Palette      |
|--------------------------|
| Ptd. Alum. Panel - Dark  |
| Ptd. Alum. Panel - Light |
| Metal Clad Wood Windows  |
| Glass Guardrail          |
| Stained Concrete         |
| Ptd. Steel Canopy        |
| Ptd. Alum. Sunshades     |
|                          |

\_ 5

3

| 1 | Light Brick Palette      |
|---|--------------------------|
| 2 | Ptd. Alum. Panel - Dark  |
| 3 | Ptd. Alum. Panel - Light |
| 4 | Metal Clad Wood Windows  |
| 5 | Glass Guardrail          |
| 6 | Stained Concrete         |
| 7 | Ptd. Steel Canopy        |
| 8 | Ptd. Alum. Sunshades     |
|   |                          |

| 1 | Light Brick Palette      |
|---|--------------------------|
| 2 | Ptd. Alum. Panel - Dark  |
| 3 | Ptd. Alum. Panel - Light |
| 4 | Metal Clad Wood Windows  |
| 5 | Glass Guardrail          |
| 6 | Stained Concrete         |
| 7 | Ptd. Steel Canopy        |
| 8 | Ptd. Alum. Sunshades     |
|   |                          |

#### Material Legend

| 1 | Light Brick Palette      |
|---|--------------------------|
| 2 | Ptd. Alum. Panel - Dark  |
| 3 | Ptd. Alum. Panel - Light |
| 4 | Metal Clad Wood Windows  |
| 5 | Glass Guardrail          |
| 6 | Stained Concrete         |
| 7 | Ptd. Steel Canopy        |
| 8 | Ptd. Alum. Sunshades     |
|   |                          |

### 0 8 16 32

| 1 | Light Brick Palette      |
|---|--------------------------|
| 2 | Ptd. Alum. Panel - Dark  |
| 3 | Ptd. Alum. Panel - Light |
| 4 | Metal Clad Wood Windows  |
| 5 | Glass Guardrail          |
| 6 | Stained Concrete         |
| 7 | Ptd. Steel Canopy        |
| 8 | Ptd. Alum. Sunshades     |
|   |                          |