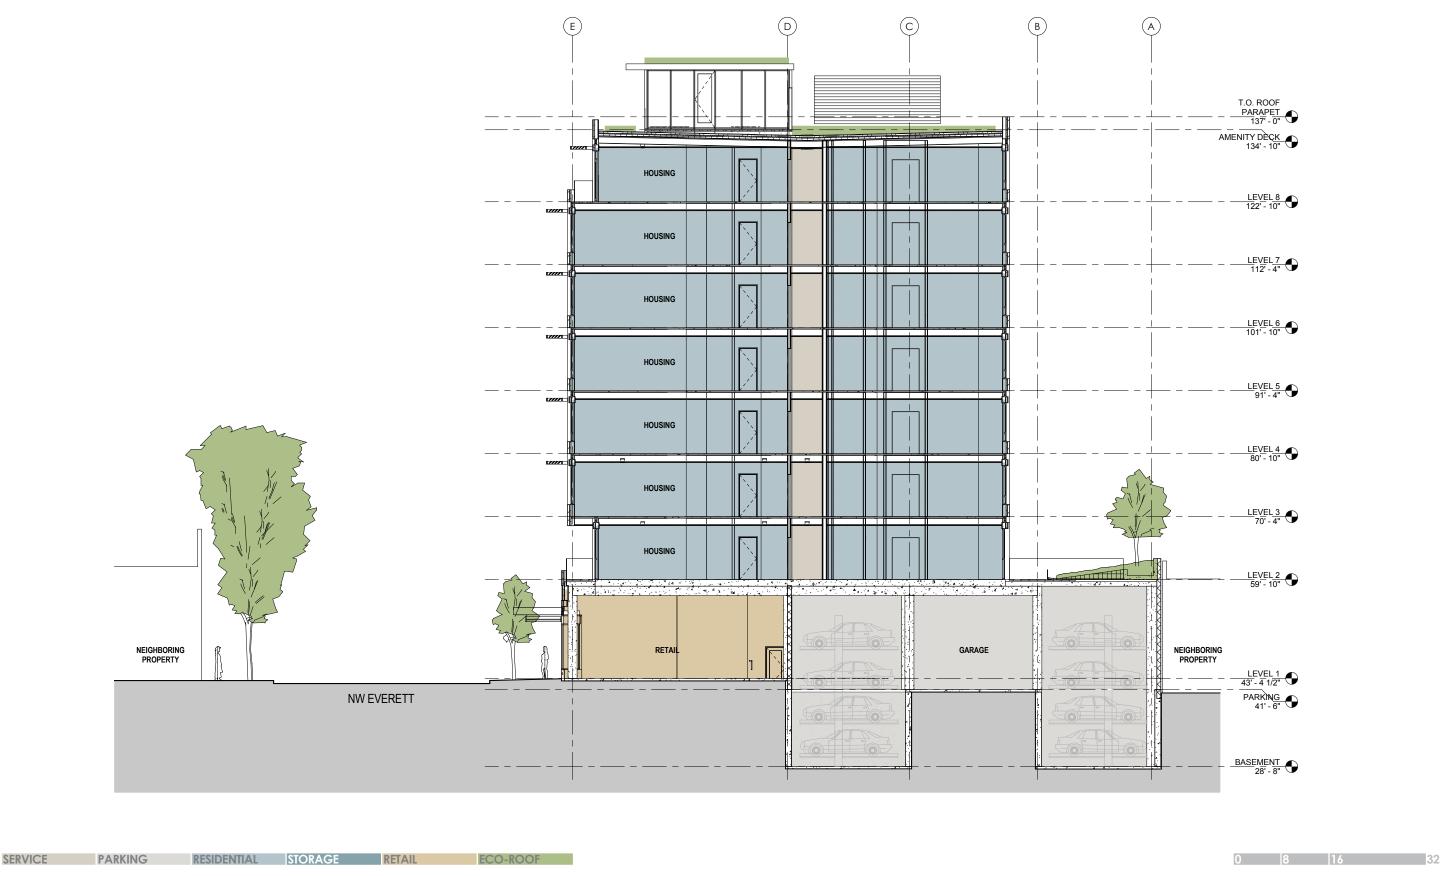

al Clad Wood Windows  |
| 5 | Glass Guardrail          |
| 6 | Stained Concrete         |
| 7 | Ptd. Steel Canopy        |
| 8 | Ptd. Alum. Sunshades     |
|   |                          |



| 1 | Light Brick Palette      |
|---|--------------------------|
| 2 | Ptd. Alum. Panel - Dark  |
| 3 | Ptd. Alum. Panel - Light |
| 4 | Metal Clad Wood Windows  |
| 5 | Glass Guardrail          |
| 6 | Stained Concrete         |
| 7 | Ptd. Steel Canopy        |
| 8 | Ptd. Alum. Sunshades     |
|   |                          |



METAL CLAD WOOD WINDOWS WITH ALUM SUNSHADES



**BRICK VENEER MASONRY - LIGHT PALETTE** 



STEEL CANOPY W/ WOOD SOFFIT



315 NW 11th LLC and HFTB, LLC | Residential Development

COLOR 5



### COLOR 6



### **EXTERIOR COLORS**



### MATERIALS PALLETE ON BUILDING FACADE



## TRANSVERSE BUILDING SECTION



## **LONGITUDINAL BUILDING SECTION**







315 NW 11th LLC and HFTB, LLC | Residential Development

3/16" = 1'-0"



315 NW 11th LLC and HFTB, LLC | Residential Development

3/16" = 1'-0"









**01** ENLARGED ELEVATION



## **SKIN COMPOSITE 04**

315 NW 11th LLC and HFTB, LLC | Residential Development

3/16" = 1'-0"

















**01** PLAN & SECTION DETAIL AT SUNSHADE







ALUM PTD. COLOR 2

- INSULATED GLASS ALUM. CLAD WOOD CASEMENT
- ALUM. CLAD WOOD WINDOW
- ALUM PTD. COLOR 1 INSULATED GLASS

ALUM. CLAD WOOD WINDOW PTD. COLOR 1

- ALUM. CLAD WOOD CASEMENT PTD. COLOR 2
- INSULATED GLASS
- INSECT SCREEN

ALUM. CLAD WOOD WINDOW



## **O1** SECTION DETAIL AT PEDESTRIAN CANOPY

**SKIN DETAILS** 

315 NW 11th LLC and HFTB, LLC | Residential Dev