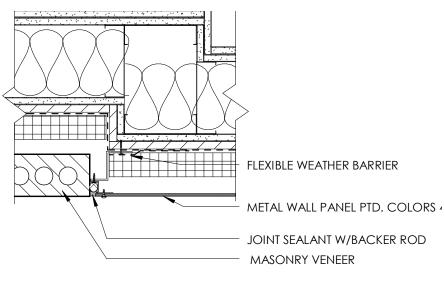

ntial Development

3/16" = 1'-0"









**01** ENLARGED ELEVATION



## **SKIN COMPOSITE 04**

315 NW 11th LLC and HFTB, LLC | Residential Development

3/16" = 1'-0"

















**01** PLAN & SECTION DETAIL AT SUNSHADE







ALUM PTD. COLOR 2

- INSULATED GLASS ALUM. CLAD WOOD CASEMENT
- ALUM. CLAD WOOD WINDOW
- ALUM PTD. COLOR 1 INSULATED GLASS

ALUM. CLAD WOOD WINDOW PTD. COLOR 1

- ALUM. CLAD WOOD CASEMENT PTD. COLOR 2
- INSULATED GLASS
- INSECT SCREEN

ALUM. CLAD WOOD WINDOW



## **O1** SECTION DETAIL AT PEDESTRIAN CANOPY

**SKIN DETAILS** 

315 NW 11th LLC and HFTB, LLC | Residential Development



## **01** SECTION DETAIL AT METAL PANEL



02 plan detail at window/metal



**03** SECTION SILL DETAIL AT WINDOW/METAL



315 NW 11th LLC and HFTB, LLC | Residential Development



## **04** PLAN DETAIL AT BRICK VENEER TO METAL PANEL





 $1-1/2^{"} = 1'-0"$