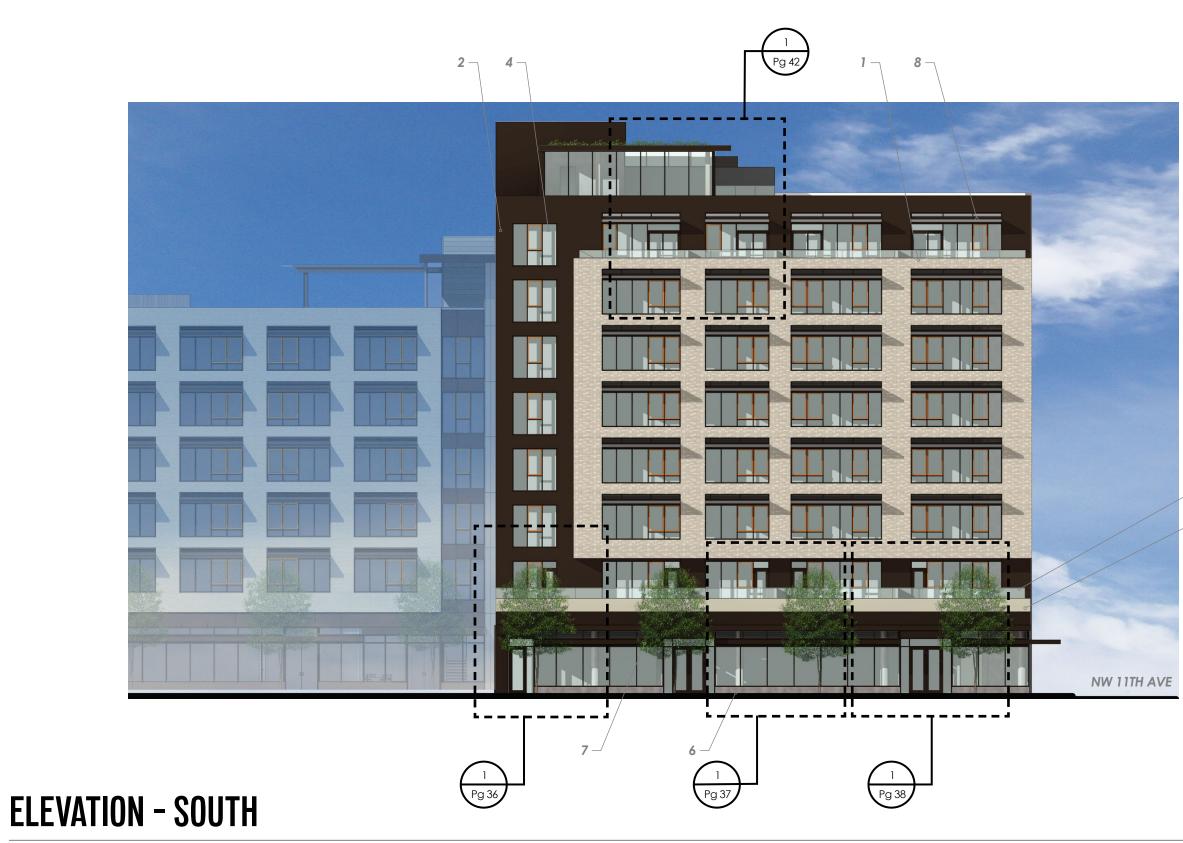

#### Material Legend

| Light Brick Palette      |
|--------------------------|
| Ptd. Alum. Panel - Dark  |
| Ptd. Alum. Panel - Light |
| Metal Clad Wood Windows  |
| Glass Guardrail          |
| Stained Concrete         |
| Ptd. Steel Canopy        |
| Ptd. Alum. Sunshades     |
|                          |

\_ 5

- 3