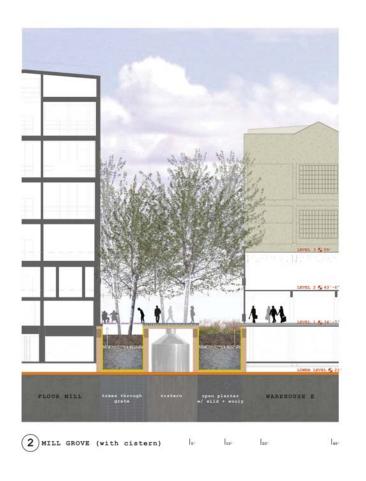

FLOWING SOLUTIONS GREENBUILDING SERVICES GLUMAC GEODESIGN

**GROVE ELEVATIONS** SCHEMATIC DESIGN

KEY PLAN 1" = 100'-0"

D.I.R.T. STUDIO GREENWORKS OTAK

FLOWING SOLUTIONS GREENBUILDING SERVICES GLUMAC **GEODESIGN** 