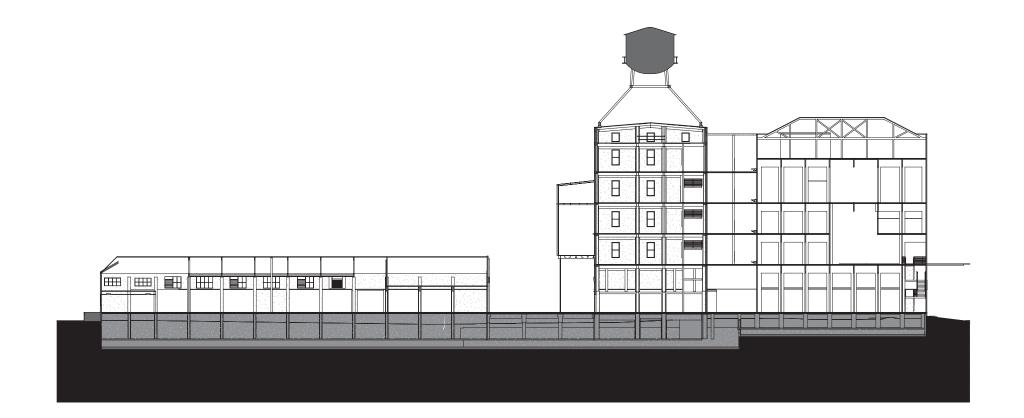

**BUILDING SECTIONS** SCHEMATIC DESIGN

D.I.R.T. STUDIO GREENWORKS

"WILLAMETTE STAIRS"

BRIDGE LEVEL ENTRY

BRIDGE LEVEL ENTRY INTERIOR

"WILLAMETTE STAIRS"

FEED MILL

NAITO ENTRY