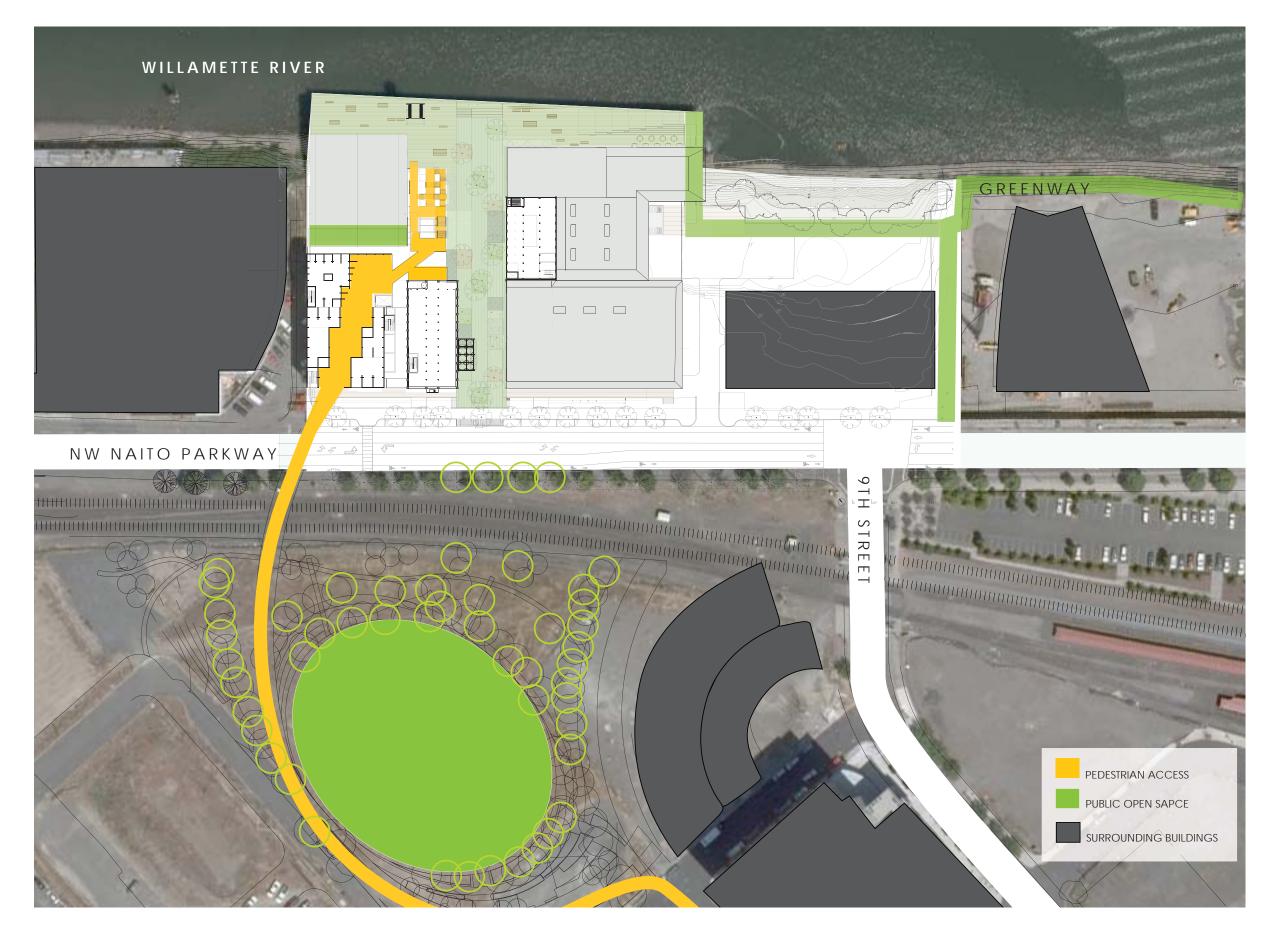

### 1. STRENGTHEN CONNECTIVITY

KPFF
D.I.R.T. STUDIO
SERA
GREENWORKS

FLOWING SOLUTIONS GREENBUILDING SERVICES GLUMAC GEODESIGN

STRENGTHEN CONNECTIVITY SCHEMATIC DESIGN

# CENTENNIAL MILLS REDEVELOPMENT PRINCIPLES

- 1. STRENGTHEN CONNECTIVITY
- 2. COMMUNITY FOCAL POINT
- 3. CAPTURING HISTORY
- 4. SUSTAINABILITY APPROACH
- 5. PROVIDE OPEN SPACE

- MARKET
- RETAIL SHOPS
- CAFES & RESTAURANTS
- ART GALLERIES
- POSSIBLE MUSEUM
- FESTIVAL & EVENTS AREAS

PRESERVATION OF HISTORIC SKYLINE

DESIGN INTEGRATION OF CENTENNIAL MILLS & FIELDS PARK

KPFF D.I.R.T. STUDIO SERA GREENWORKS OTAK FLOWING SOLUTIONS GREENBUILDING SERVICES GLUMAC GEODESIGN

COMMUNITY FOCAL POINT SCHEMATIC DESIGN