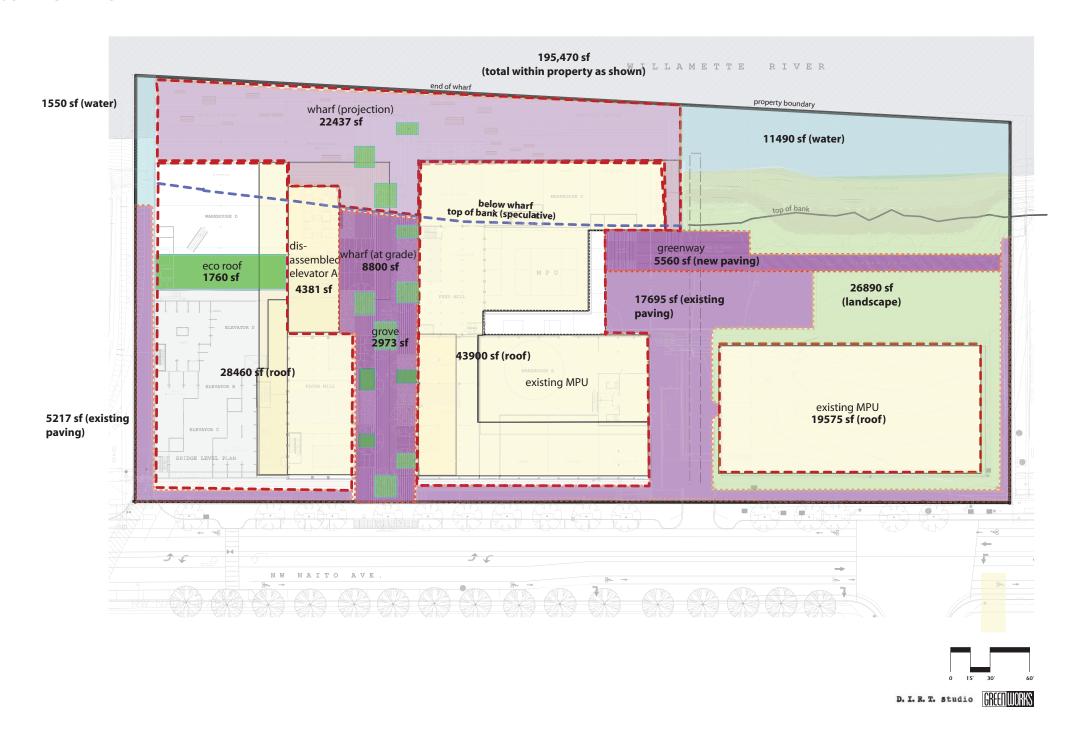

# **Area Calculations**

**TOTAL SITE** = 195,470 sf

#### **BUILDINGS: 96,316 sf**

existing MPU = 19575 sf north building = 28460 sf south building = 43900 sf elevator = 4381 sf

## SITE, IMPERVIOUS: 54,492 sf

greenway (new paving) = 5560 sfwharf (at grade) = 8800 sf existing paving = 17695 sf wharf (projection) = 22437 sf

### SITE, PERVIOUS: 44,663 sf

SEED DEVELOPMENT SCHEMATIC DESIGN

landscape area = 26890 sfecoroof = 1760 sfgrove = 2973 sf

water = 13040 sf

D.I.R.T. STUDIO **GREENWORKS** OTAK

KPFF FLOWING SOLUTIONS
D.I.R.T. STUDIO GREENBUILDING SERVICES
SERA GLUMAC
GREENWORKS GEODESIGN
OTAK