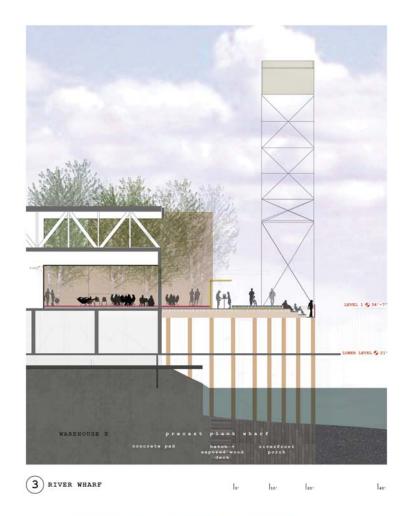

**BUILDING SECTIONS** SCHEMATIC DESIGN

D.I.R.T. STUDIO GREENWORKS

"WILLAMETTE STAIRS"

BRIDGE LEVEL ENTRY

BRIDGE LEVEL ENTRY INTERIOR

"WILLAMETTE STAIRS"

FEED MILL

NAITO ENTRY