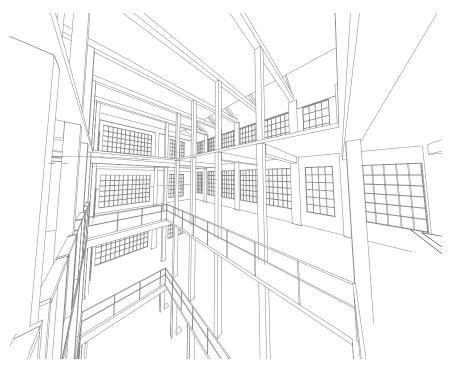

**BUILDING SECTIONS** SCHEMATIC DESIGN

D.I.R.T. STUDIO GREENWORKS

"WILLAMETTE STAIRS"

BRIDGE LEVEL ENTRY

BRIDGE LEVEL ENTRY INTERIOR

"WILLAMETTE STAIRS"

FEED MILL

NAITO ENTRY