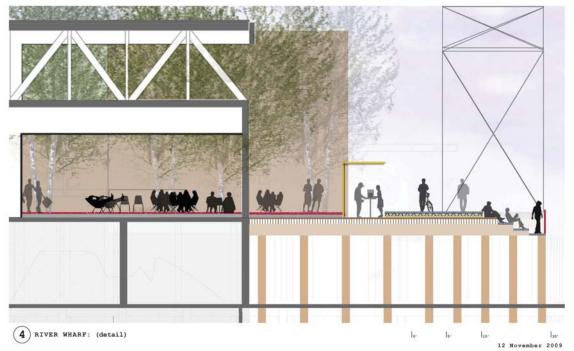

**BUILDING SECTIONS** SCHEMATIC DESIGN

D.I.R.T. STUDIO GREENWORKS

"WILLAMETTE STAIRS"

BRIDGE LEVEL ENTRY

BRIDGE LEVEL ENTRY INTERIOR

"WILLAMETTE STAIRS"

FEED MILL

NAITO ENTRY