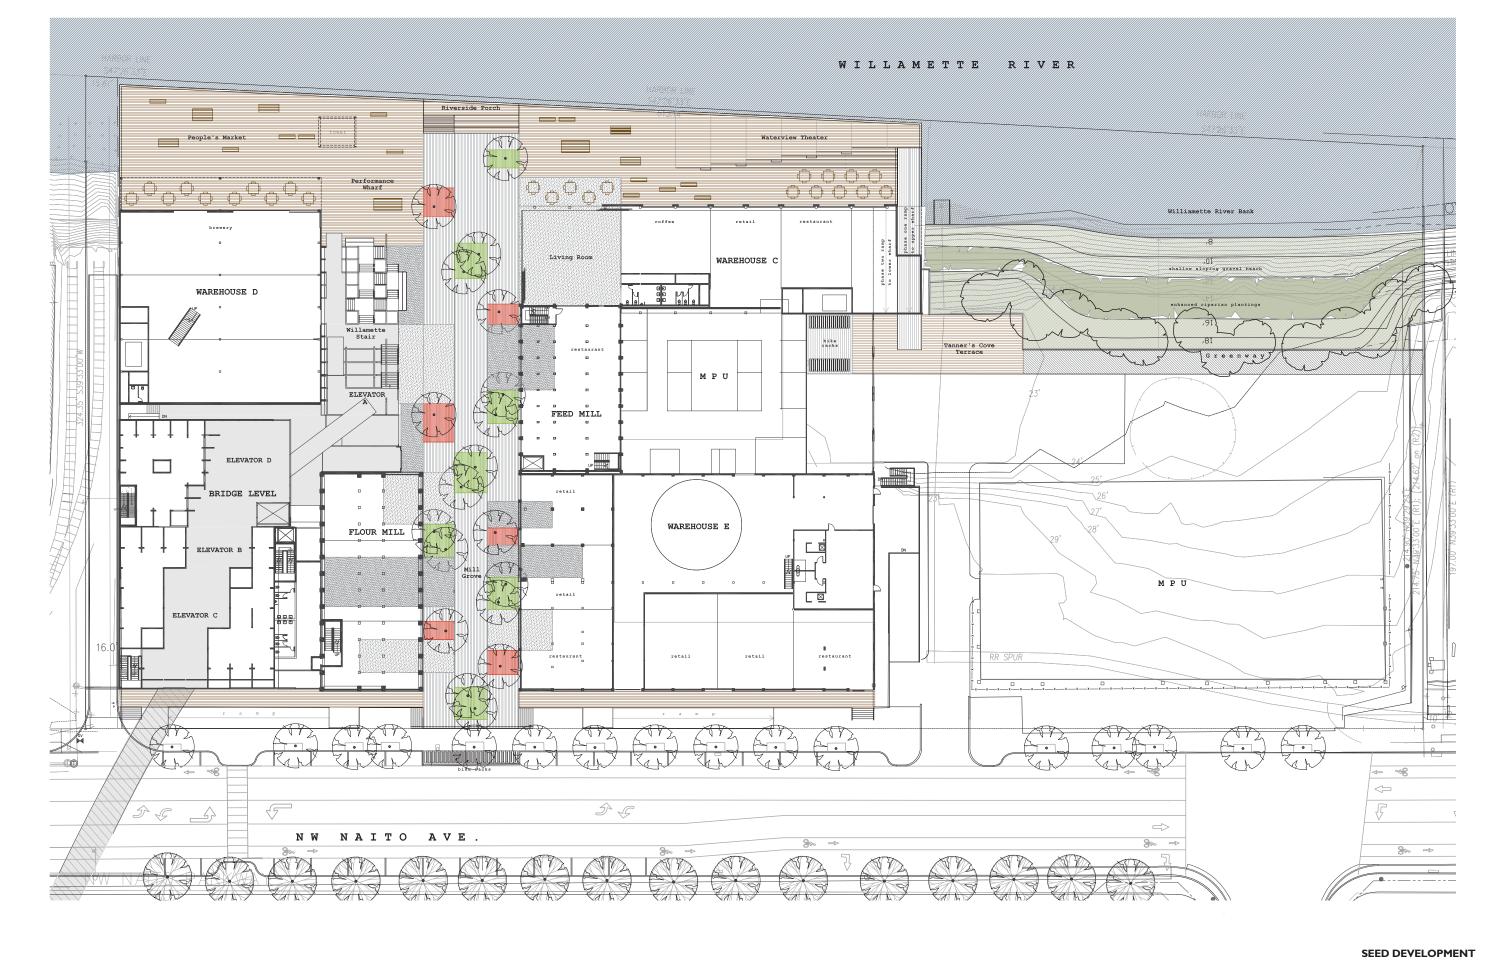

FLOWING SOLUTIONS GREENBUILDING SERVICES GLUMAC GEODESIGN

3D PERSPECTIVES SCHEMATIC DESIGN

FLOWING SOLUTIONS GREENBUILDING SERVICES GLUMAC GEODESIGN

D.I.R.T. LANDSCAPE SITE PLAN SCHEMATIC DESIGN

OTAK

# **Area Calculations**

**TOTAL SITE** = 195,470 sf

#### **BUILDINGS: 96,316 sf**

existing MPU = 19575 sf north building = 28460 sf south building = 43900 sf elevator = 4381 sf

## SITE, IMPERVIOUS: 54,492 sf

greenway (new paving) = 5560 sfwharf (at grade) = 8800 sf existing paving = 17695 sf wharf (projection) = 22437 sf

### SITE, PERVIOUS: 44,663 sf

SEED DEVELOPMENT SCHEMATIC DESIGN

landscape area = 26890 sfecoroof = 1760 sfgrove = 2973 sf

water = 13040 sf

D.I.R.T. STUDIO **GREENWORKS** OTAK

KPFF FLOWING SOLUTIONS
D.I.R.T. STUDIO GREENBUILDING SERVICES
SERA GLUMAC
GREENWORKS GEODESIGN
OTAK