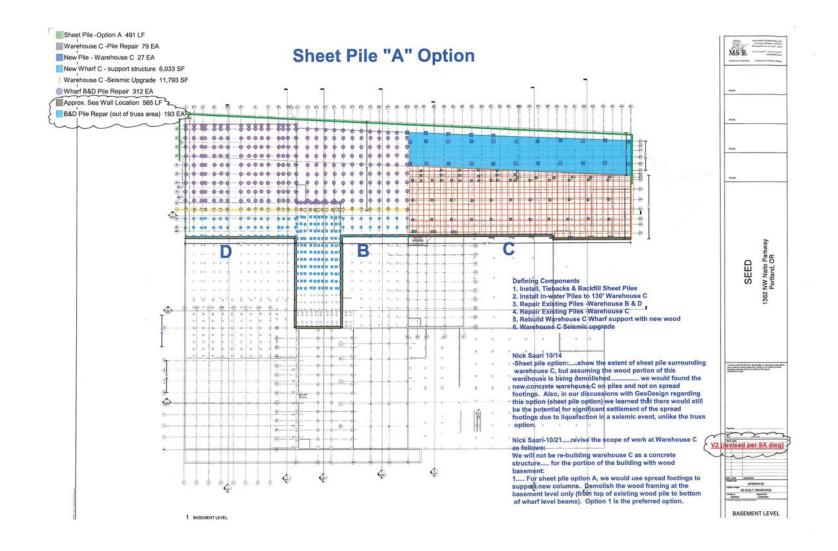

FLOWING SOLUTIONS GREENBUILDING SERVICES GLUMAC GEODESIGN

D.I.R.T. LANDSCAPE SITE PLAN SCHEMATIC DESIGN

























OTAK



# **Area Calculations**

**TOTAL SITE** = 195,470 sf

#### **BUILDINGS: 96,316 sf**

existing MPU = 19575 sf north building = 28460 sf south building = 43900 sf elevator = 4381 sf

## SITE, IMPERVIOUS: 54,492 sf

greenway (new paving) = 5560 sfwharf (at grade) = 8800 sf existing paving = 17695 sf wharf (projection) = 22437 sf

### SITE, PERVIOUS: 44,663 sf

SEED DEVELOPMENT SCHEMATIC DESIGN

landscape area = 26890 sfecoroof = 1760 sfgrove = 2973 sf

water = 13040 sf



D.I.R.T. STUDIO **GREENWORKS** OTAK









KPFF FLOWING SOLUTIONS
D.I.R.T. STUDIO GREENBUILDING SERVICES
SERA GLUMAC
GREENWORKS GEODESIGN
OTAK

GREENWORKS RIVERBANK SITE SECTIONS











**SEED DEVELOPMENT** 

**GEODESIGN** 

**GREENWORKS** 

OTAK