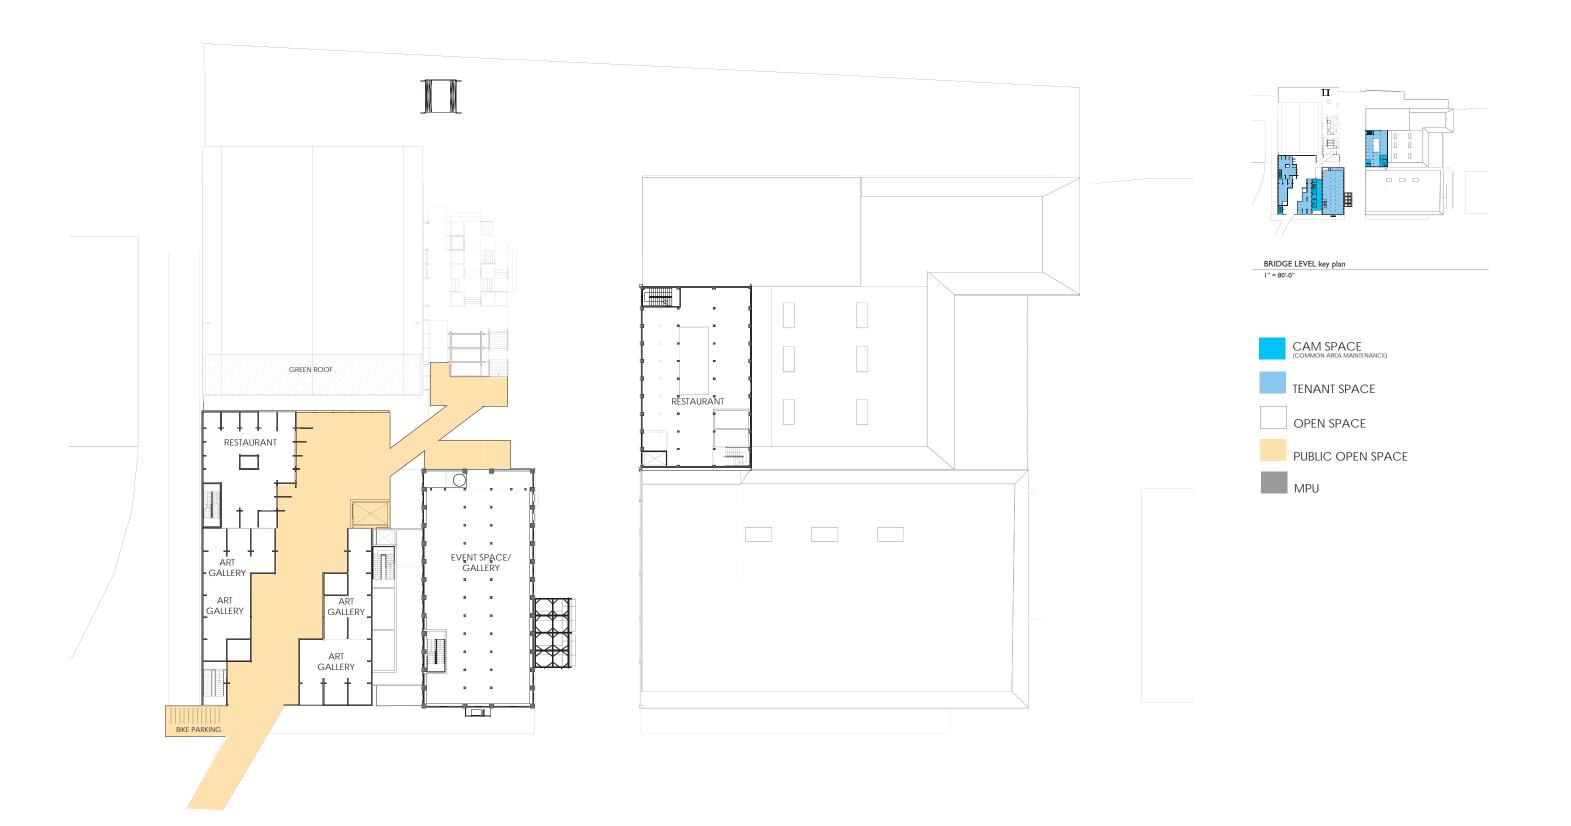

# CENTENNIAL MILLS REDEVELOPMENT PRINCIPLES

- 1. STRENGTHEN CONNECTIVITY
- 2. COMMUNITY FOCAL POINT
- 3. CAPTURING HISTORY
- 4. SUSTAINABILITY APPROACH
- 5. PROVIDE OPEN SPACE

- MARKET
- RETAIL SHOPS
- CAFES & RESTAURANTS
- ART GALLERIES
- POSSIBLE MUSEUM
- FESTIVAL & EVENTS AREAS