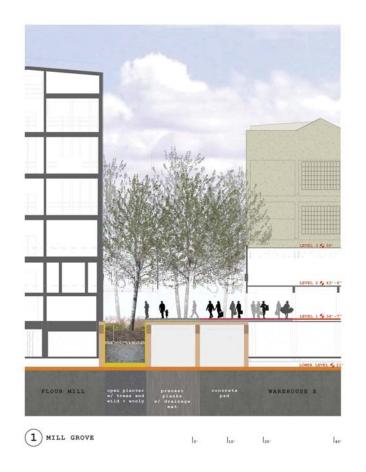

FLOWING SOLUTIONS GREENBUILDING SERVICES GLUMAC GEODESIGN

**GROVE ELEVATIONS** SCHEMATIC DESIGN

KEY PLAN 1" = 100'-0"

D.I.R.T. STUDIO GREENWORKS OTAK

FLOWING SOLUTIONS GREENBUILDING SERVICES GLUMAC **GEODESIGN** 