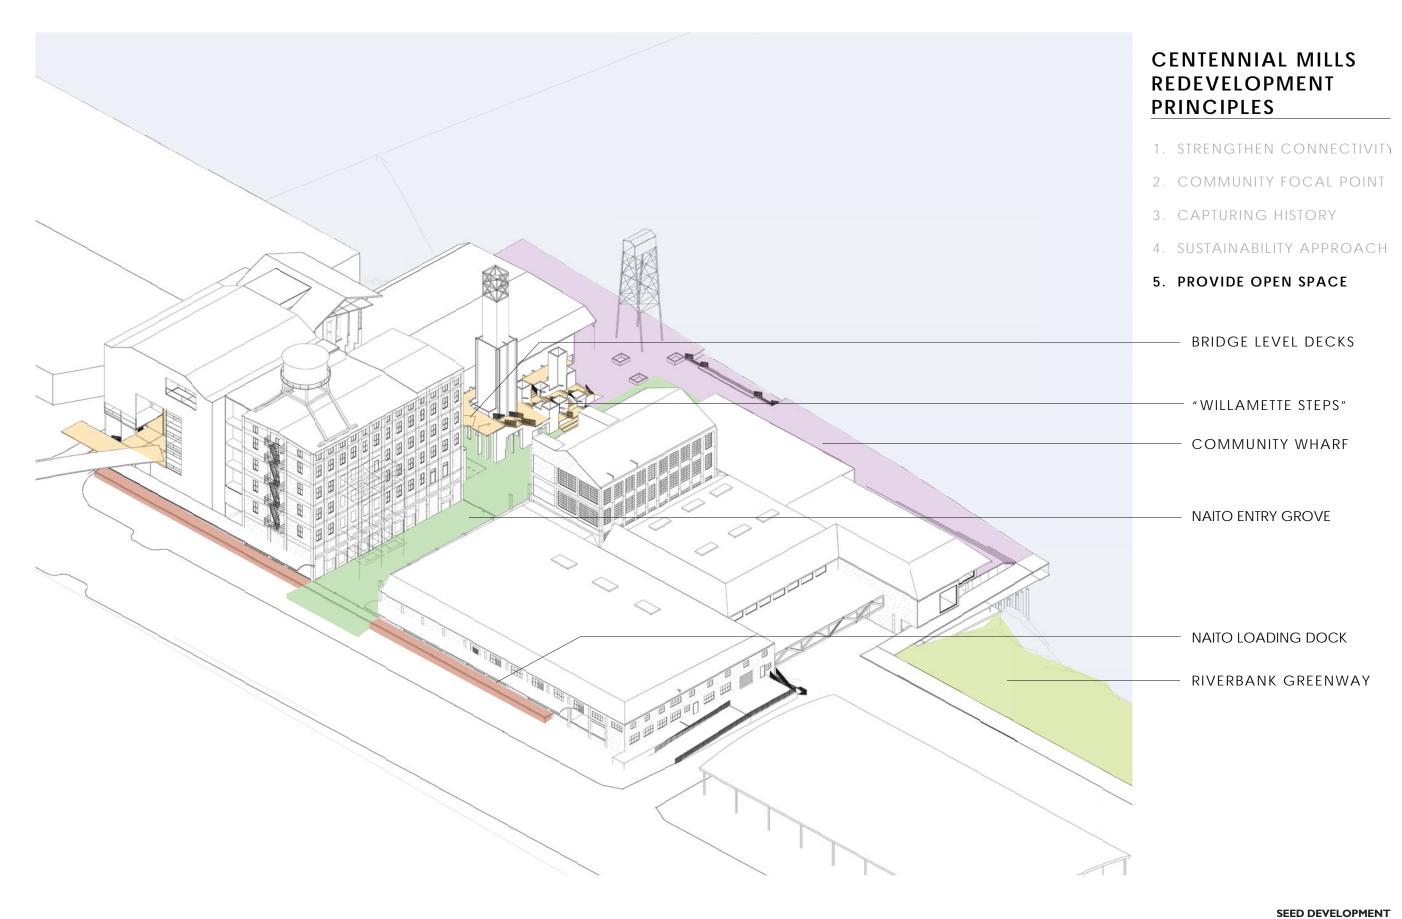

### 1. STRENGTHEN CONNECTIVITY

KPFF
D.I.R.T. STUDIO
SERA
GREENWORKS

FLOWING SOLUTIONS GREENBUILDING SERVICES GLUMAC GEODESIGN

STRENGTHEN CONNECTIVITY SCHEMATIC DESIGN