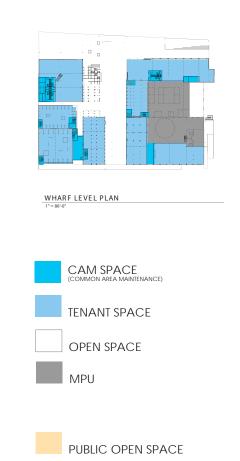

# CENTENNIAL MILLS REDEVELOPMENT PRINCIPLES

- 1. STRENGTHEN CONNECTIVITY
- 2. COMMUNITY FOCAL POINT
- 3. CAPTURING HISTORY
- 4. SUSTAINABILITY APPROACH
- 5. PROVIDE OPEN SPACE

- MARKET
- RETAIL SHOPS
- CAFES & RESTAURANTS
- ART GALLERIES
- POSSIBLE MUSEUM
- FESTIVAL & EVENTS AREAS