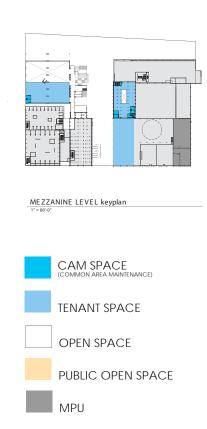

# CENTENNIAL MILLS REDEVELOPMENT PRINCIPLES

- 1. STRENGTHEN CONNECTIVITY
- 2. COMMUNITY FOCAL POINT
- 3. CAPTURING HISTORY
- 4. SUSTAINABILITY APPROACH
- 5. PROVIDE OPEN SPACE

- MARKET
- RETAIL SHOPS
- CAFES & RESTAURANTS
- ART GALLERIES
- POSSIBLE MUSEUM
- FESTIVAL & EVENTS AREAS