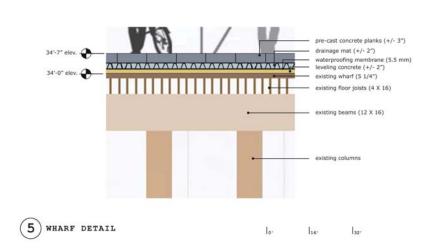

**BUILDING SECTIONS** SCHEMATIC DESIGN

D.I.R.T. STUDIO GREENWORKS

"WILLAMETTE STAIRS"

BRIDGE LEVEL ENTRY

BRIDGE LEVEL ENTRY INTERIOR

"WILLAMETTE STAIRS"

FEED MILL

NAITO ENTRY