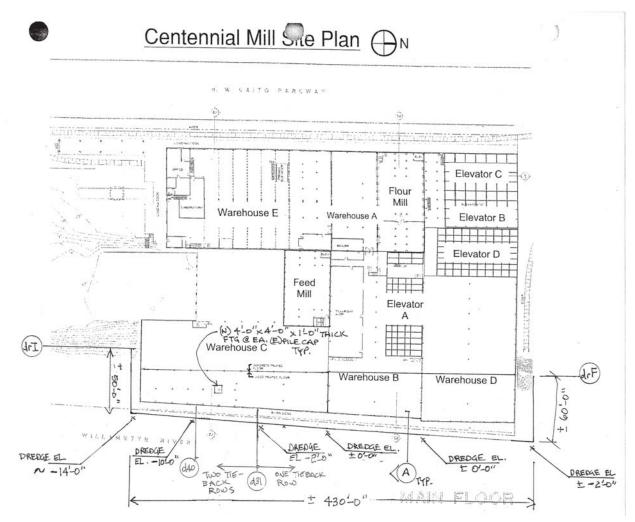

# **Area Calculations**

**TOTAL SITE** = 195,470 sf

#### **BUILDINGS: 96,316 sf**

existing MPU = 19575 sf north building = 28460 sf south building = 43900 sf elevator = 4381 sf

## SITE, IMPERVIOUS: 54,492 sf

greenway (new paving) = 5560 sfwharf (at grade) = 8800 sf existing paving = 17695 sf wharf (projection) = 22437 sf

### SITE, PERVIOUS: 44,663 sf

SEED DEVELOPMENT SCHEMATIC DESIGN

landscape area = 26890 sfecoroof = 1760 sfgrove = 2973 sf

water = 13040 sf

D.I.R.T. STUDIO **GREENWORKS** OTAK

KPFF FLOWING SOLUTIONS
D.I.R.T. STUDIO GREENBUILDING SERVICES
SERA GLUMAC
GREENWORKS GEODESIGN
OTAK