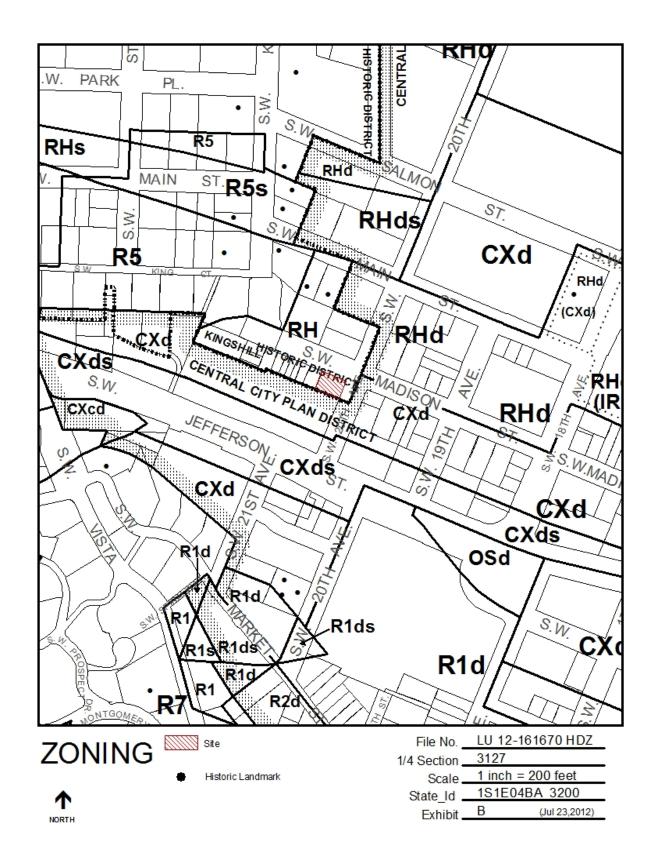

Other Designations: Vacant property in the King's Hill Historic District, which was listed in the

National Register of Historic Places on February 19, 1991.

**Zoning:** RH, Residential High Density with Historic Resource Protection Overlay

**Enclosures:** Zoning Map Site Plan North Elevation East Elevation South Elevation West Elevation

7840 SW 13151 AVENUE BEAVERTON, OREGON 97008 503 726 4367 F. 503 726 4369 NFO@ARGOARCHIECT, COM

COPYRIGHT 2012 ARGO/ARCHITECT