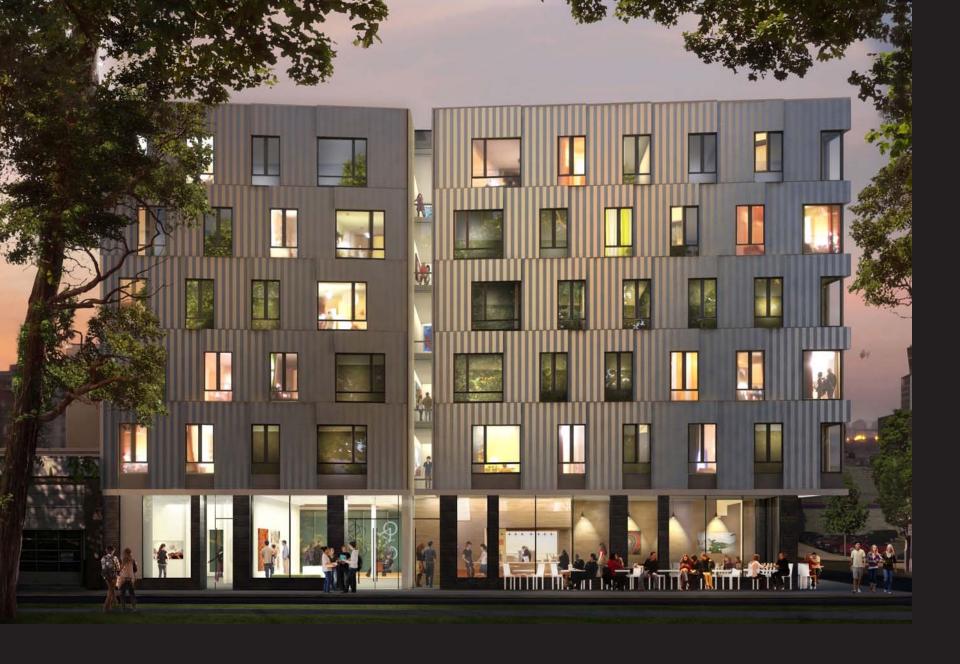

## ARTHOUSE

48,000 sf

6 stories

50 units of housing with ground floor retail

located at NW Couch and Park

Powell family building built to house PNCA art students

LEED - targeting SILVER

**BASE PROPORTIONS:** ADDED GLAZING AT APARTMENTS

**BASE PROPORTIONS: RECONFIGURED CANOPY** 

**BASE PROPORTIONS: ADDED BRICK** 

**BASE PROPORTIONS: EAST ELEVATION** 

**BASE PROPORTIONS: COMPARISON** 

**DESIGN ISSUES: PARTY WALL ELEVATIONS** 

PARTY WALL ELEVATIONS: MATERIAL CONSISTENCY

PARTY WALL ELEVATIONS: METAL PANEL

PARTY WALL ELEVATIONS: VIEW FROM BURNSIDE

**DESIGN ISSUES: MECHANICAL PENTHOUSE** 

**DESIGN ISSUES: FACADE DETAILING** 

**FACADE DETAILING: MOCKUP** 