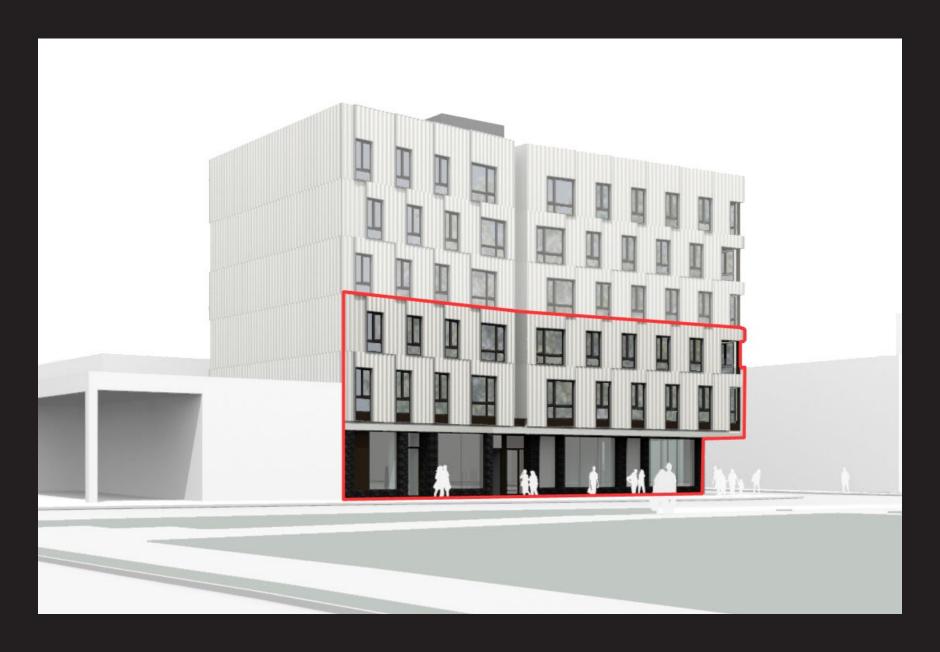

**BASE PROPORTIONS:** ADDED GLAZING AT APARTMENTS

**BASE PROPORTIONS: RECONFIGURED CANOPY** 

**BASE PROPORTIONS: ADDED BRICK** 

**BASE PROPORTIONS: EAST ELEVATION** 

**BASE PROPORTIONS: COMPARISON** 

**DESIGN ISSUES: PARTY WALL ELEVATIONS** 