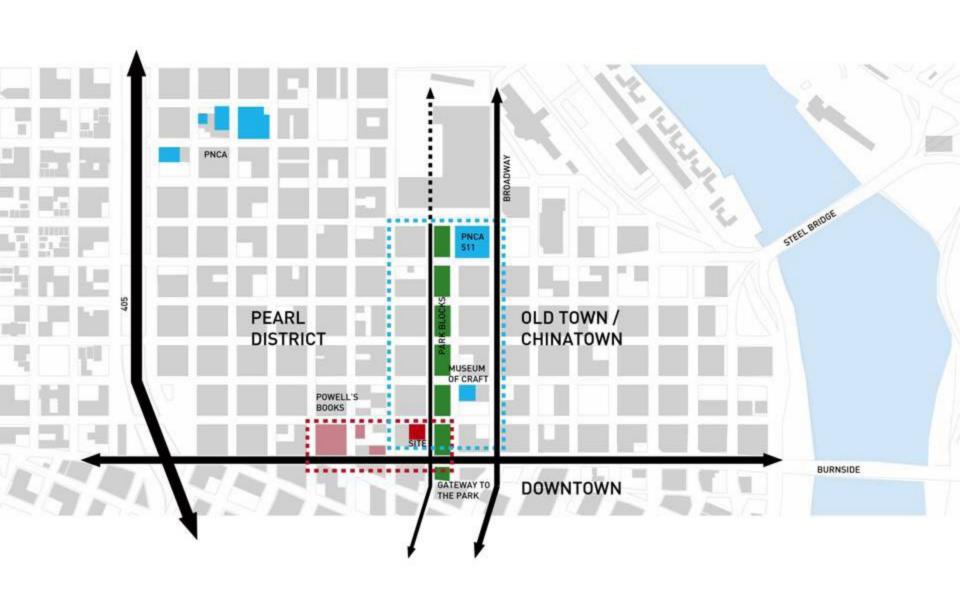

## ARTHOUSE







48,000 sf

6 stories

50 units of housing with ground floor retail

located at NW Couch and Park

Powell family building built to house PNCA art students

LEED - targeting SILVER

# ANALYSIS + CONCEPT DESIGN ISSUES RESOLUTION

# ANALYSIS + CONCEPT DESIGN ISSUES RESOLUTION

































PORTLAND QUARTER BLOCK SITE



100'

PORTLAND QUARTER BLOCK SITE





DAYLIT CORRIDORS







FAÇADE SHIFT





FAÇADE SHIFT



























## **APARTMENT FLOORS 2-6**



## **GROUND FLOOR PLAN**



### PLANT SCHEDULE

| SYMBOL         | ABBR | BOTANICAL NAME                               | COMMON NAME                                                 | SIZE/CONDITION  | SPACING                  |
|----------------|------|----------------------------------------------|-------------------------------------------------------------|-----------------|--------------------------|
| SHRUBS         |      |                                              |                                                             |                 |                          |
| $