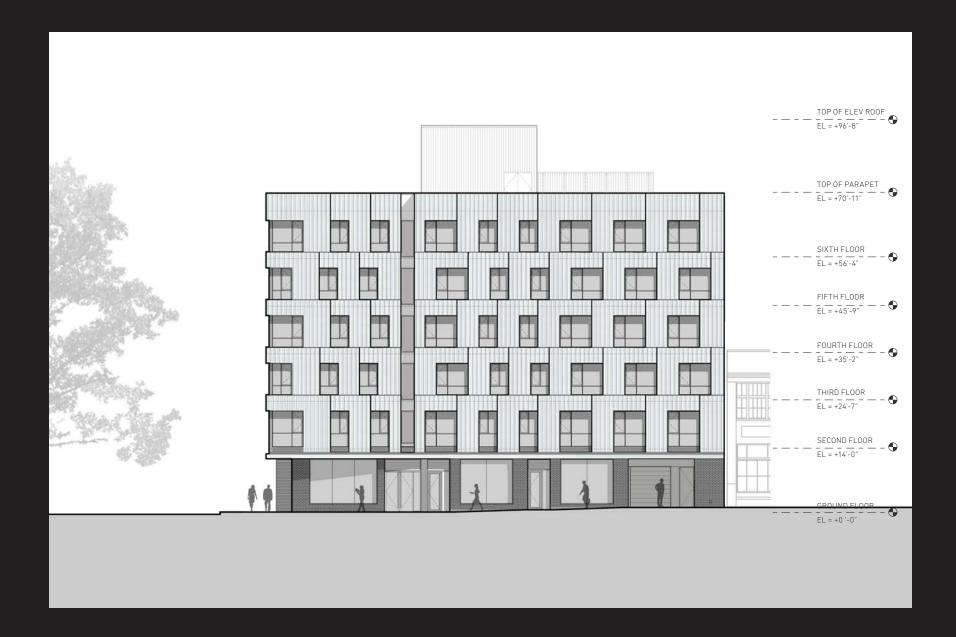

PARTY WALL ELEVATIONS: MATERIAL CONSISTENCY

PARTY WALL ELEVATIONS: METAL PANEL

PARTY WALL ELEVATIONS: VIEW FROM BURNSIDE

**DESIGN ISSUES: MECHANICAL PENTHOUSE** 

**DESIGN ISSUES: FACADE DETAILING** 

**FACADE DETAILING: MOCKUP** 