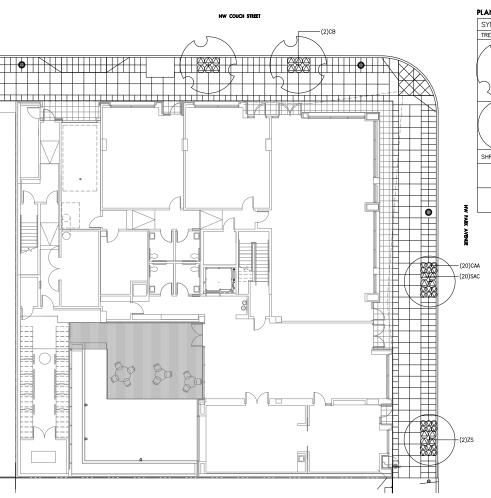

### PLANT SCHEDULE

| SYMBOL         | ABBR | BOTANICAL NAME                               | COMMON NAME                                                 | SIZE/CONDITION  | SPACING                  |
|----------------|------|----------------------------------------------|-------------------------------------------------------------|-----------------|--------------------------|
| SHRUBS         |      |                                              |                                                             |                 |                          |
| $\otimes$      | АСМ  | Acanthus mollis                              | Bears Breeches                                              | #3 CONT         | as shown                 |
| 0              | DPN  | Darmera peltata 'Nana'                       | Dwarf Umbrella Plant                                        | #1 CONT         | as shown                 |
| Φ              | НМА  | Hakonechloa macra 'All Gold'                 | All Gold Japanese Forest Grass                              | #1 CONT         | as shown                 |
| •              | cos  | Cornus sericea 'Elegantissima'               | Variegated Red Twig Dogwood                                 | #3 CONT         | as shown                 |
| $\ominus$      | LSR  | Ligularia stenocephala 'The Rocket'          | Rocket Ligularia                                            | #1 CONT         | as shown                 |
| $\Diamond$     | osc  | Osmunda cinnamomea                           | Cinnamon Fern                                               | #1 CONT         | as shown                 |
| $\bigcirc$     | QIT  | Qiongzhuea tumidissinoda                     | Chinese Walking Stick Bamboo                                | #5 CONT         | as shown                 |
| +              | ROA  | Rodgersia aesculifolia                       | Rodgersia                                                   | #1 CONT         | as shown                 |
| $\oplus$       | SPN  | Salix purpurea 'Nana'                        | Dwarf Blue Arctic Willow                                    | #3 CONT         | as shown                 |
| 9              | SJG  | Spiraea japonica 'Gold Mound'                | Gold Mound Spiraea                                          | #3 CONT         | as shown                 |
| $\bigcirc$     | VAO  | Vaccinium ovatum                             | Evergreen Huckleberry                                       | #3 CONT         | as shown                 |
| *              | WOF  | Woodwardia fimbriata                         | Giant Chain Fern                                            | #1 CONT         | as shown                 |
| GROUNDCOVERS   |      |                                              |                                                             |                 |                          |
|                | CET  | Carex testacea<br>Carex elata 'Aurea'        | Bowles Golden Sedge (50%)<br>Orange New Zealand Sedge (50%) | #1 CONT         | 12" O.C.                 |
|                | JCA  | Juncus tenuis 'Elk Blue'<br>Camassia quamash | Slender Rush<br>Small Camas                                 | #1 CONT<br>Bulb | 12" O.C.<br>6 bulb/10 sf |
|                | VAC  | Viola nephrophylla<br>Asarum caudatum        | Bog Violet (50%)<br>Wild Ginger (50%)                       | #1 CONT         | 8" O.C.                  |
| <u>ചെത്രോര</u> | IRV  | Iris versicolor                              | Blue Flag                                                   | #1 CONT         | 12" O.C.                 |

## LEGEND

B BOULDER, ROUNDED WEATHERED BASALT, 3'-5'

S STEPPING STONE: LEDGE STONE 18X36", 3-4" THICK

O COW TONGUE SCUPPER, SEE ARCH

PEA GRAVEL

### ABBREVIATIONS

B&B BALLED & BURLAPPED
CAL CAUPER
CONT CONTAINER
DIA DIAMETER AT BREAST HEIGHT
EO EQUAL
HIN HEIGHT
MIN MINNIUM
MINNIUM
MIN MINNIUM
MIN CENTER
SPECS SPECIFICATIONS
TYP TYPICAL
# CONTAINER SIZE

## **LEGEND**

LIGHT POLE, SEE CIVIL

CONC SIDEWALK, SEE CIVIL

**LANDSCAPE: STREET**