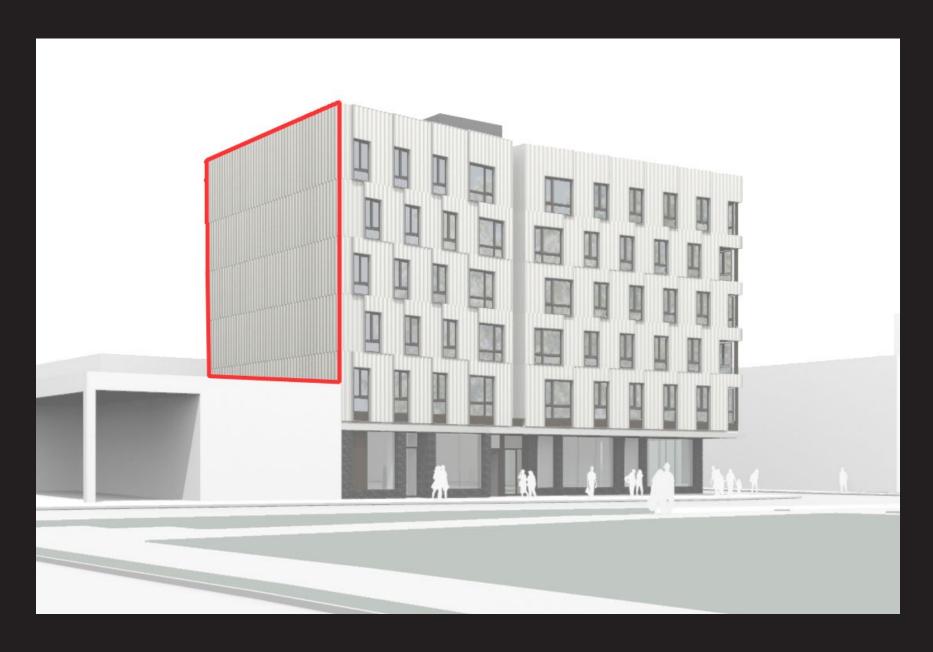

**BASE PROPORTIONS:** ADDED GLAZING AT APARTMENTS

**BASE PROPORTIONS: RECONFIGURED CANOPY** 

**BASE PROPORTIONS: ADDED BRICK** 

**BASE PROPORTIONS: EAST ELEVATION** 

**BASE PROPORTIONS: COMPARISON** 

**DESIGN ISSUES: PARTY WALL ELEVATIONS** 