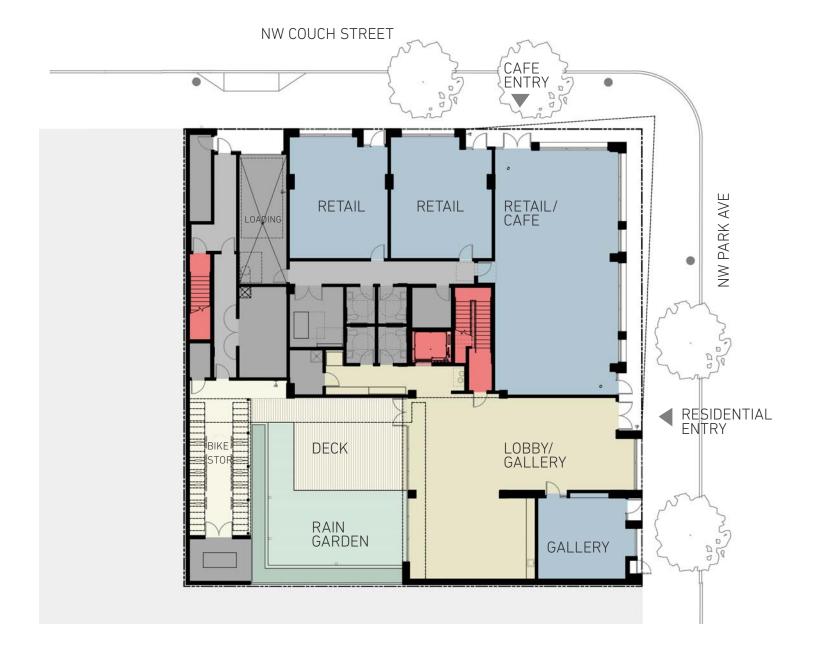

## ARTHOUSE







48,000 sf

6 stories

50 units of housing with ground floor retail

located at NW Couch and Park

Powell family building built to house PNCA art students

LEED - targeting SILVER

# ANALYSIS + CONCEPT DESIGN ISSUES RESOLUTION

# ANALYSIS + CONCEPT DESIGN ISSUES RESOLUTION

































PORTLAND QUARTER BLOCK SITE



100'

PORTLAND QUARTER BLOCK SITE





DAYLIT CORRIDORS







FAÇADE SHIFT





FAÇADE SHIFT



























## **APARTMENT FLOORS 2-6**



## **GROUND FLOOR PLAN**



### PLANT SCHEDULE

| SYMBOL         | ABBR | BOTANICAL NAME                               | COMMON NAME                                                 | SIZE/CONDITION  | SPACING                  |
|----------------|------|----------------------------------------------|-------------------------------------------------------------|-----------------|--------------------------|
| SHRUBS         |      |                                              |                                                             |                 |                          |
| $\otimes$      | АСМ  | Acanthus mollis                              | Bears Breeches                                              | #3 CONT         | as shown                 |
| 0              | DPN  | Darm