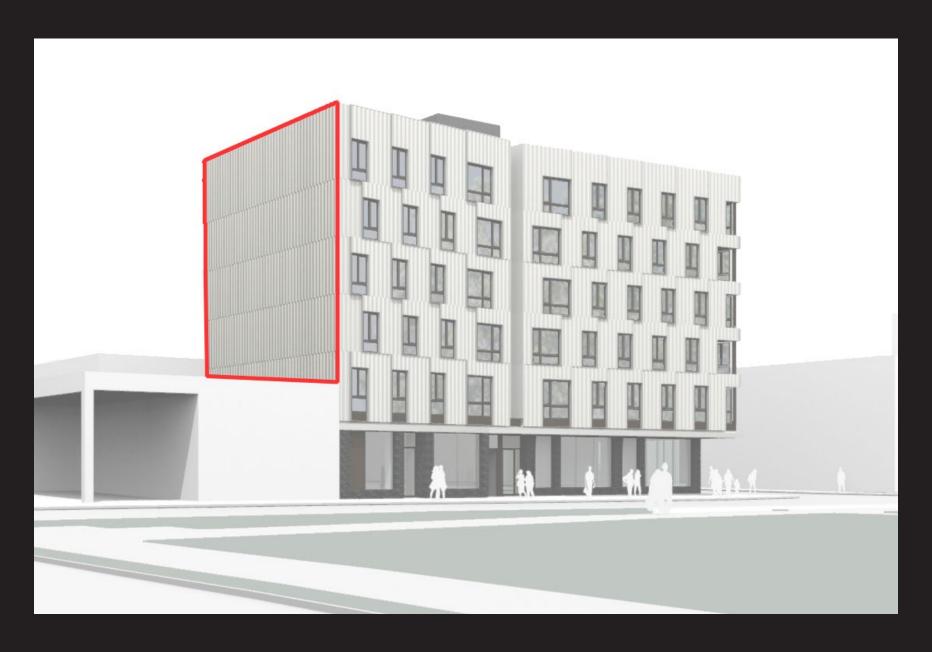

PARTY WALL ELEVATIONS: MATERIAL CONSISTENCY

PARTY WALL ELEVATIONS: METAL PANEL

PARTY WALL ELEVATIONS: VIEW FROM BURNSIDE

**DESIGN ISSUES: MECHANICAL PENTHOUSE** 

**DESIGN ISSUES: FACADE DETAILING** 

**FACADE DETAILING: MOCKUP** 