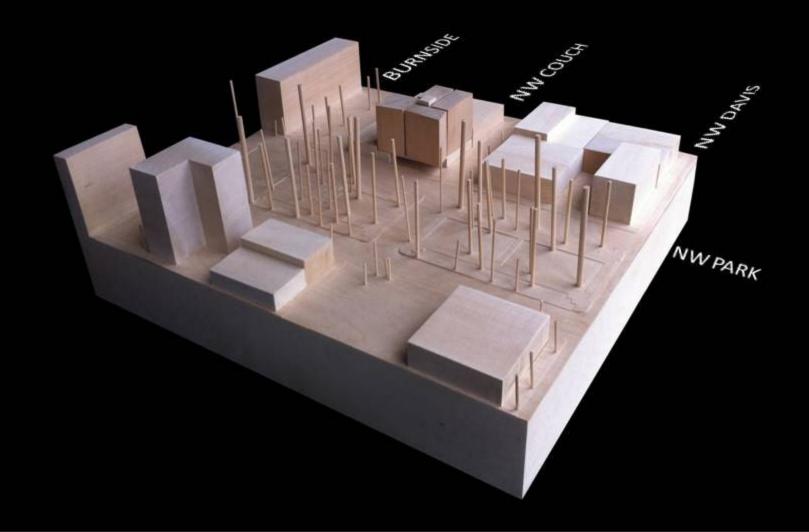

## ARTHOUSE

48,000 sf

6 stories

50 units of housing with ground floor retail

located at NW Couch and Park

Powell family building built to house PNCA art students

LEED - targeting SILVER

# ANALYSIS + CONCEPT DESIGN ISSUES RESOLUTION

PORTLAND QUARTER BLOCK SITE

100'

PORTLAND QUARTER BLOCK SITE

DAYLIT CORRIDORS

FAÇADE SHIFT

FAÇADE SHIFT