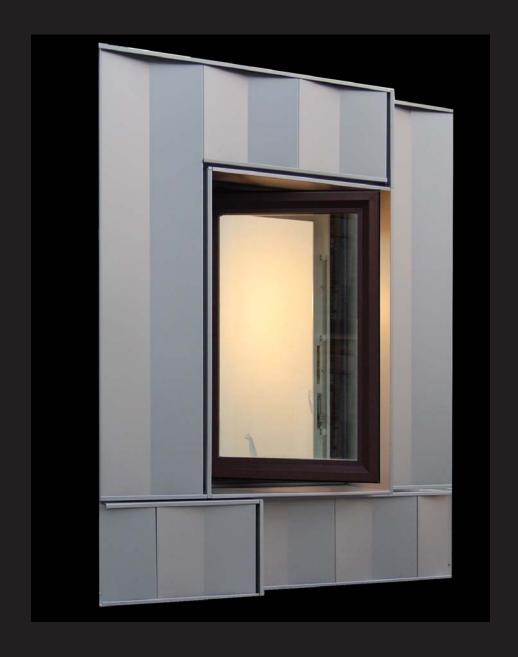

PARTY WALL ELEVATIONS: MATERIAL CONSISTENCY

PARTY WALL ELEVATIONS: METAL PANEL

PARTY WALL ELEVATIONS: VIEW FROM BURNSIDE

**DESIGN ISSUES: MECHANICAL PENTHOUSE** 

**DESIGN ISSUES: FACADE DETAILING** 

**FACADE DETAILING: MOCKUP** 

**FACADE DETAILING: MOCKUP** 

## **FACADE DETAILING: WINDOW JAMB DETAILS**

10:00 AM: AUGUST 12, FACING EAST

11:00 AM: AUGUST 12, FACING EAST

12:00 PM: AUGUST 12, FACING EAST

1:00 PM: AUGUST 12, FACING EAST

2:00 PM: AUGUST 12, FACING EAST