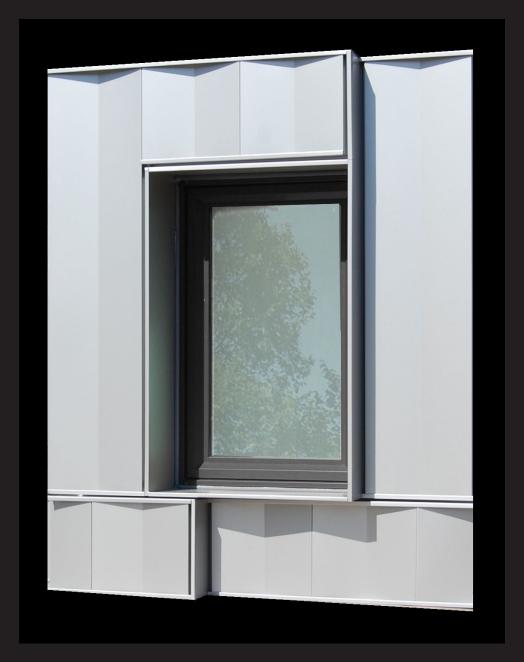

SIGN ISSUES:** BASE PROPORTIONS



**BASE PROPORTIONS: PREVIOUS DESIGN** 



**BASE PROPORTIONS: REVISED DESIGN** 



**BASE PROPORTIONS: PREVIOUS EAST ELEVATION** 



**BASE PROPORTIONS:** ADDED GLAZING AT APARTMENTS



**BASE PROPORTIONS: RECONFIGURED CANOPY** 



**BASE PROPORTIONS: ADDED BRICK** 



**BASE PROPORTIONS: EAST ELEVATION** 



**BASE PROPORTIONS: COMPARISON** 



**DESIGN ISSUES: PARTY WALL ELEVATIONS** 



PARTY WALL ELEVATIONS: MATERIAL CONSISTENCY



PARTY WALL ELEVATIONS: METAL PANEL



PARTY WALL ELEVATIONS: VIEW FROM BURNSIDE



**DESIGN ISSUES: MECHANICAL PENTHOUSE** 









**DESIGN ISSUES: FACADE DETAILING** 





**FACADE DETAILING: MOCKUP** 



**FACADE DETAILING: MOCKUP** 



## **FACADE DETAILING: WINDOW JAMB DETAILS**





10:00 AM: AUGUST 12, FACING EAST



11:00 AM: AUGUST 12, FACING EAST



12:00 PM: AUGUST 12, FACING EAST



1:00 PM: AUGUST 12, FACING EAST



2:00 PM: AUGUST 12, FACING EAST



**DUSK:** AUGUST 12, FACING NORTH



**DUSK:** AUGUST 12, FACING NORTH



**DUSK:** AUGUST 12, FACING NORTH



9:00 PM: AUGUST 12, FACING NORTH









**REFLECTED CEILING PLAN: GROUND FLOOR** 



## PLANT SCHEDULE

|   | SYMBOL              | ABBR | BOTANICAL NAME                | COMMON NAME                | SIZE/CONDITION | SPACING  |
|---|---------------------|------|-------------------------------|----------------------------|----------------|----------|
|   | TREES               |      |                               |                            |                |          |
| ( | +                   | СВ   | Carpinus betulus 'Fastigiata' |