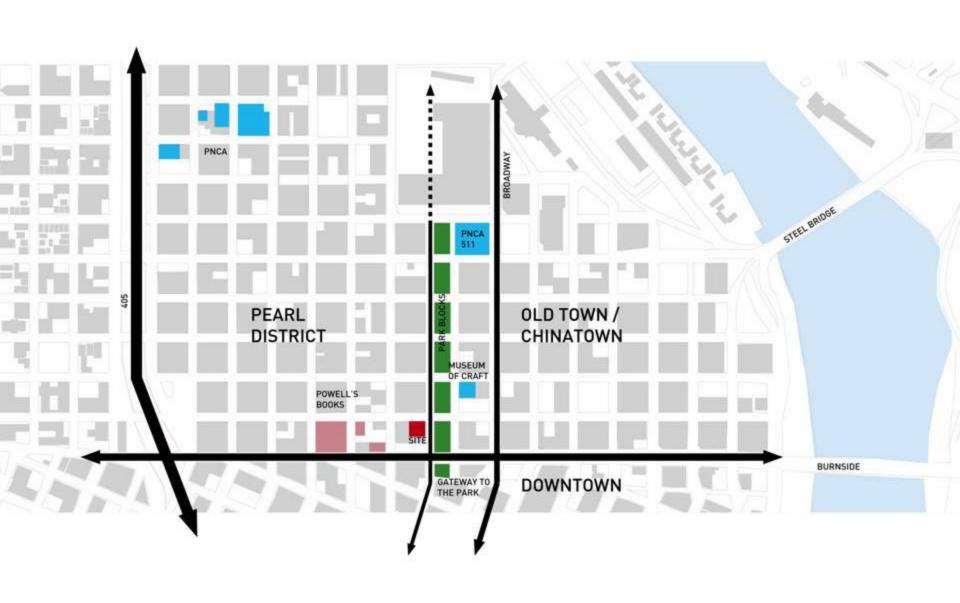

## ARTHOUSE







48,000 sf

6 stories

50 units of housing with ground floor retail

located at NW Couch and Park

Powell family building built to house PNCA art students

LEED - targeting SILVER

# ANALYSIS + CONCEPT DESIGN ISSUES RESOLUTION

# ANALYSIS + CONCEPT DESIGN ISSUES RESOLUTION

































PORTLAND QUARTER BLOCK SITE



100'

PORTLAND QUARTER BLOCK SITE





DAYLIT CORRIDORS







FAÇADE SHIFT





FAÇADE SHIFT



























## **APARTMENT FLOORS 2-6**



## **GROUND FLOOR PLAN**



### PLANT SCHEDULE

| SYMBOL         | ABBR | BOTANICAL NAME                               | COMMON NAME                                                 | SIZE/CONDITION  | SPACING                  |
|----------------|------|----------------------------------------------|-------------------------------------------------------------|-----------------|--------------------------|
| SHRUBS         |      |                                              |                                                             |                 |                          |