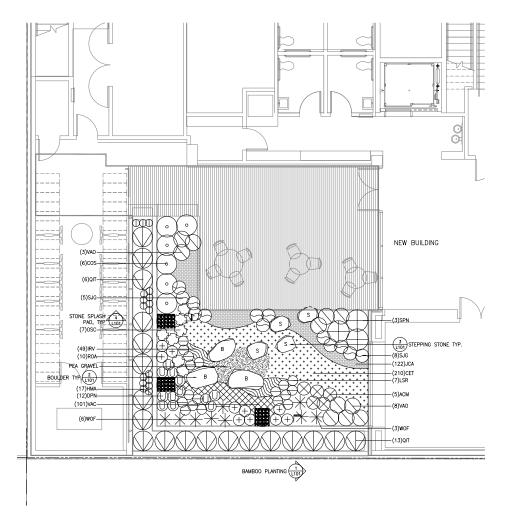

### PLANT SCHEDULE

| SYMBOL         | ABBR | BOTANICAL NAME                               | COMMON NAME                                                 | SIZE/CONDITION  | SPACING                  |
|----------------|------|----------------------------------------------|-------------------------------------------------------------|-----------------|--------------------------|
| SHRUBS         |      |                                              |                                                             |                 |                          |
| $\otimes$      | АСМ  | Acanthus mollis                              | Bears Breeches                                              | #3 CONT         | as shown                 |
| 0              | DPN  | Darmera peltata 'Nana'                       | Dwarf Umbrella Plant                                        | #1 CONT         | as shown                 |
| Φ              | НМА  | Hakonechloa macra 'All Gold'                 | All Gold Japanese Forest Grass                              | #1 CONT         | as shown                 |
| •              | cos  | Cornus sericea 'Elegantissima'               | Variegated Red Twig Dogwood                                 | #3 CONT         | as shown                 |
| $\ominus$      | LSR  | Ligularia stenocephala 'The Rocket'          | Rocket Ligularia                                            | #1 CONT         | as shown                 |
| $\Diamond$     | osc  | Osmunda cinnamomea                           | Cinnamon Fern                                               | #1 CONT         | as shown                 |
| $\bigcirc$     | QIT  | Qiongzhuea tumidissinoda                     | Chinese Walking Stick Bamboo                                | #5 CONT         | as shown                 |
| +              | ROA  | Rodgersia aesculifolia                       | Rodgersia                                                   | #1 CONT         | as shown                 |
| $\oplus$       | SPN  | Salix purpurea 'Nana'                        | Dwarf Blue Arctic Willow                                    | #3 CONT         | as shown                 |
| 9              | SJG  | Spiraea japonica 'Gold Mound'                | Gold Mound Spiraea                                          | #3 CONT         | as shown                 |
| $\bigcirc$     | VAO  | Vaccinium ovatum                             | Evergreen Huckleberry                                       | #3 CONT         | as shown                 |
| *              | WOF  | Woodwardia fimbriata                         | Giant Chain Fern                                            | #1 CONT         | as shown                 |
| GROUNDCOVERS   |      |                                              |                                                             |                 |                          |
|                | CET  | Carex testacea<br>Carex elata 'Aurea'        | Bowles Golden Sedge (50%)<br>Orange New Zealand Sedge (50%) | #1 CONT         | 12" O.C.                 |
|                | JCA  | Juncus tenuis 'Elk Blue'<br>Camassia quamash | Slender Rush<br>Small Camas                                 | #1 CONT<br>Bulb | 12" O.C.<br>6 bulb/10 sf |
|                | VAC  | Viola nephrophylla<br>Asarum caudatum        | Bog Violet (50%)<br>Wild Ginger (50%)                       | #1 CONT         | 8" O.C.                  |
| <u>ചെത്രോര</u> | IRV  | Iris versicolor                              | Blue Flag                                                   | #1 CONT         | 12" O.C.                 |

## LEGEND

B BOULDER, ROUNDED WEATHERED BASALT, 3'-5'

S STEPPING STONE: LEDGE STONE 18X36", 3-4" THICK

O COW TONGUE SCUPPER, SEE ARCH

PEA GRAVEL

### ABBREVIATIONS

B&B BALLED & BURLAPPED
CAL CAUPER
CONT CONTAINER
DIA DIAMETER AT BREAST HEIGHT
EO EQUAL
HIN HEIGHT
MIN MINNIUM
MINNIUM
MIN MINNIUM
MIN CENTER
SPECS SPECIFICATIONS
TYP TYPICAL
# CONTAINER SIZE

**LANDSCAPE: COURTYARD** 

Qiongzhuea tumidissinoda Chinese Walking Stick Bamboo Hakonechloa macra 'All Gold' All Gold Japanese Forest Grass Vaccinium ovatum Evergreen Huckleberry Woodwardia fimbriata Giant Chain Fern

Osmunda cinnamomea Cinnamon Fern

Acanthus Mollis Bears Breeches Cornus sericea 'Elegantissima' Redtwig Dogwood

Salix purpurea 'Nana' Dwarf Blue Arctic Willow Asarum caudatum Wild Ginger

Spiraea japonica 'Gold Mound' Gold Mound Spiraea

Iris versicolor Blue Flag

Ligularia stenocephala 'The Rocket' Rodgersia aesculifolia Rocket ligularia

Rodgersia

Camassia quamash Small Camas

Carex elata 'Aurea' Bowles' Golden Sedge Carex testacea Orange New Zealand Sedge Juncus tenuis 'Elk Blue' Elk Blue Slender Rush