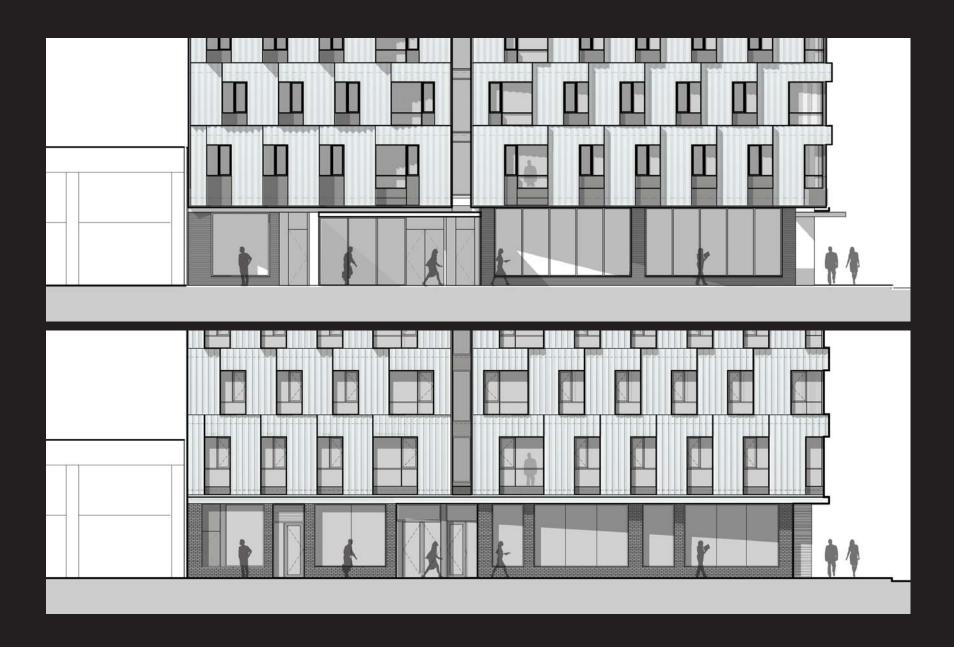

**BASE PROPORTIONS:** ADDED GLAZING AT APARTMENTS

**BASE PROPORTIONS: RECONFIGURED CANOPY** 

**BASE PROPORTIONS: ADDED BRICK** 

**BASE PROPORTIONS: EAST ELEVATION** 

**BASE PROPORTIONS: COMPARISON** 

**DESIGN ISSUES: PARTY WALL ELEVATIONS** 