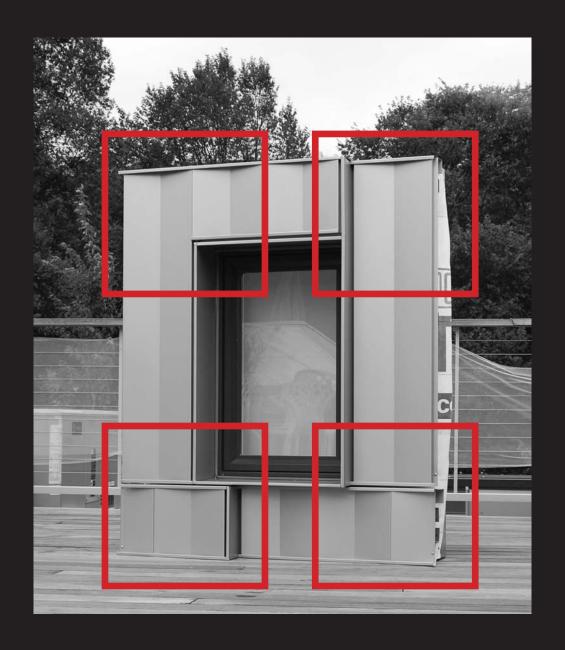

PARTY WALL ELEVATIONS: MATERIAL CONSISTENCY

PARTY WALL ELEVATIONS: METAL PANEL

PARTY WALL ELEVATIONS: VIEW FROM BURNSIDE

**DESIGN ISSUES: MECHANICAL PENTHOUSE** 

**DESIGN ISSUES: FACADE DETAILING** 

**FACADE DETAILING: MOCKUP** 

**FACADE DETAILING: MOCKUP** 