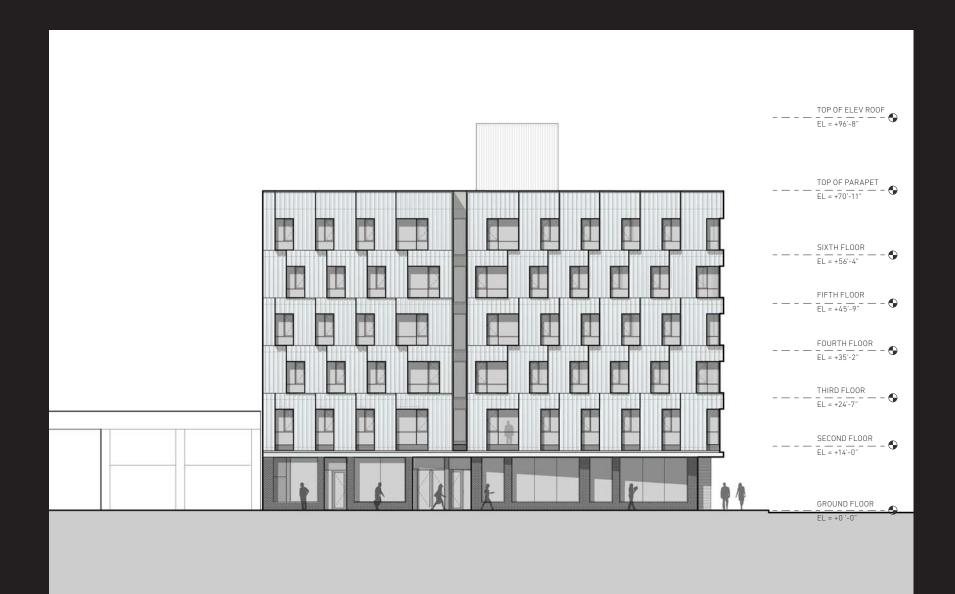

**BASE PROPORTIONS:** ADDED GLAZING AT APARTMENTS

**BASE PROPORTIONS: RECONFIGURED CANOPY** 

**BASE PROPORTIONS: ADDED BRICK** 

**BASE PROPORTIONS: EAST ELEVATION** 

**BASE PROPORTIONS: COMPARISON** 

**DESIGN ISSUES: PARTY WALL ELEVATIONS** 