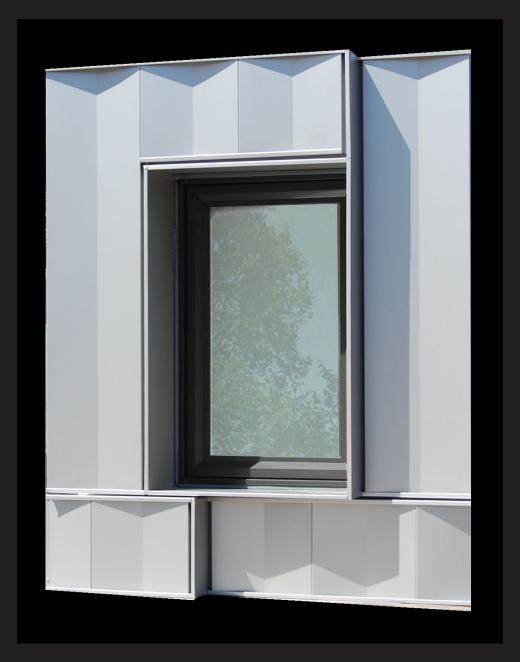

*BASE PROPORTIONS: PREVIOUS DESIGN** 



**BASE PROPORTIONS: REVISED DESIGN** 



**BASE PROPORTIONS: PREVIOUS EAST ELEVATION** 



**BASE PROPORTIONS:** ADDED GLAZING AT APARTMENTS



**BASE PROPORTIONS: RECONFIGURED CANOPY** 



**BASE PROPORTIONS: ADDED BRICK** 



**BASE PROPORTIONS: EAST ELEVATION** 



**BASE PROPORTIONS: COMPARISON** 



**DESIGN ISSUES: PARTY WALL ELEVATIONS** 



PARTY WALL ELEVATIONS: MATERIAL CONSISTENCY



PARTY WALL ELEVATIONS: METAL PANEL



PARTY WALL ELEVATIONS: VIEW FROM BURNSIDE



**DESIGN ISSUES: MECHANICAL PENTHOUSE** 









**DESIGN ISSUES: FACADE DETAILING** 





**FACADE DETAILING: MOCKUP** 



**FACADE DETAILING: MOCKUP** 



## **FACADE DETAILING: WINDOW JAMB DETAILS**





10:00 AM: AUGUST 12, FACING EAST



11:00 AM: AUGUST 12, FACING EAST



12:00 PM: AUGUST 12, FACING EAST



1:00 PM: AUGUST 12, FACING EAST



2:00 PM: AUGUST 12, FACING EAST



**DUSK:** AUGUST 12, FACING NORTH



**DUSK:** AUGUST 12, FACING NORTH



**DUSK:** AUGUST 12, FACING NORTH



9:00 PM: AUGUST 12, FACING NORTH









**REFLECTED CEILING PLAN: GROUND FLOOR** 



## PLANT SCHEDULE

|   | SYMBOL              | ABBR | BOTANICAL NAME                | COMMON NAME                | SIZE/CONDITION | SPACING  |
|---|---------------------|------|-------------------------------|----------------------------|----------------|----------|
|   | TREES               |      |                               |                            |                |          |
| ( | +                   | СВ   | Carpinus betulus 'Fastigiata' | Columnar Hornbeam          | 3" CAL