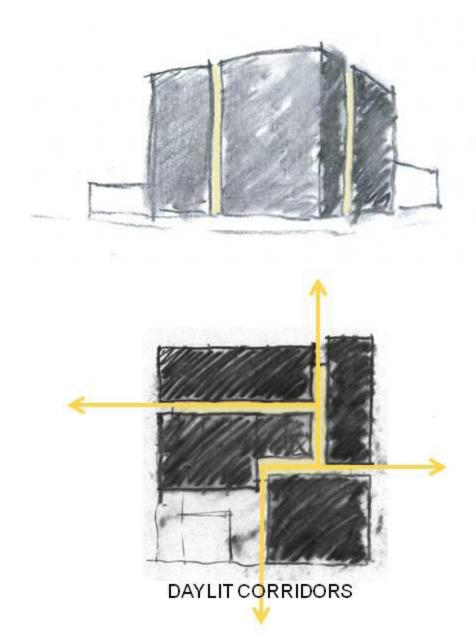

# ANALYSIS + CONCEPT DESIGN ISSUES RESOLUTION

PORTLAND QUARTER BLOCK SITE

100'

PORTLAND QUARTER BLOCK SITE

DAYLIT CORRIDORS

FAÇADE SHIFT

FAÇADE SHIFT