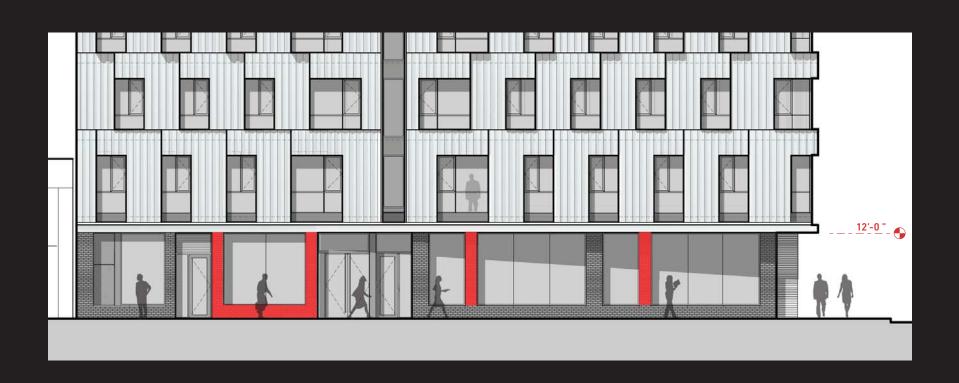

**BASE PROPORTIONS:** ADDED GLAZING AT APARTMENTS

**BASE PROPORTIONS: RECONFIGURED CANOPY** 

**BASE PROPORTIONS: ADDED BRICK** 

**BASE PROPORTIONS: EAST ELEVATION** 

**BASE PROPORTIONS: COMPARISON** 

**DESIGN ISSUES: PARTY WALL ELEVATIONS** 