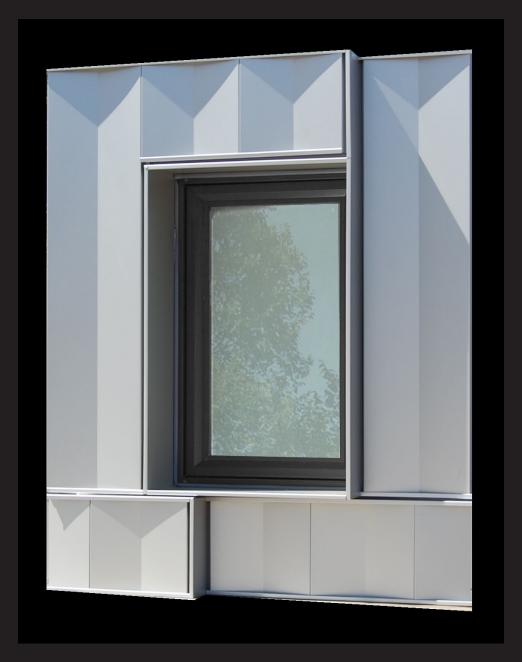

PARTY WALL ELEVATIONS: MATERIAL CONSISTENCY

PARTY WALL ELEVATIONS: METAL PANEL

PARTY WALL ELEVATIONS: VIEW FROM BURNSIDE

**DESIGN ISSUES: MECHANICAL PENTHOUSE** 

**DESIGN ISSUES: FACADE DETAILING** 

**FACADE DETAILING: MOCKUP** 

**FACADE DETAILING: MOCKUP** 

## **FACADE DETAILING: WINDOW JAMB DETAILS**

10:00 AM: AUGUST 12, FACING EAST

11:00 AM: AUGUST 12, FACING EAST

12:00 PM: AUGUST 12, FACING EAST

1:00 PM: AUGUST 12, FACING EAST

2:00 PM: AUGUST 12, FACING EAST