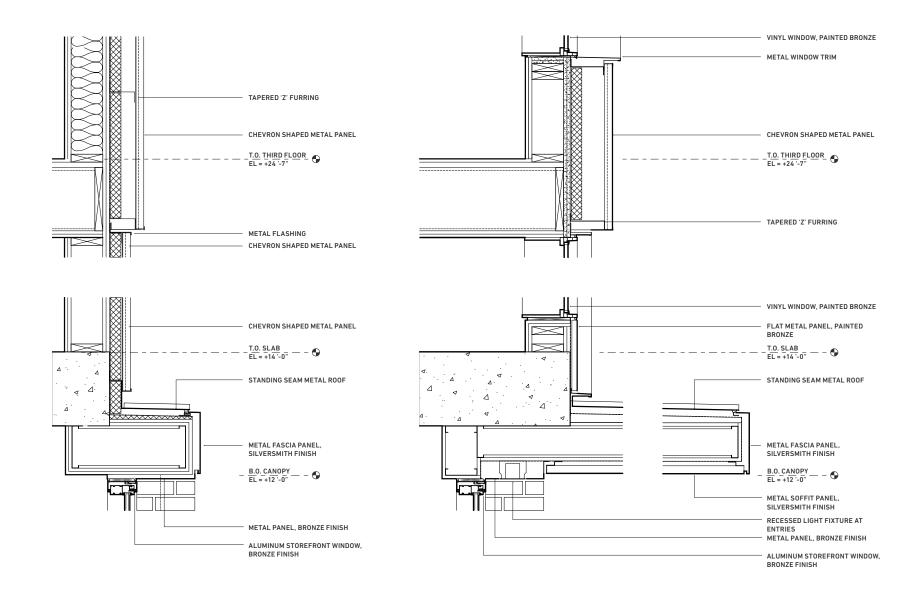

## **FACADE DETAILING: WINDOW JAMB DETAILS**

10:00 AM: AUGUST 12, FACING EAST

11:00 AM: AUGUST 12, FACING EAST

12:00 PM: AUGUST 12, FACING EAST

1:00 PM: AUGUST 12, FACING EAST

2:00 PM: AUGUST 12, FACING EAST