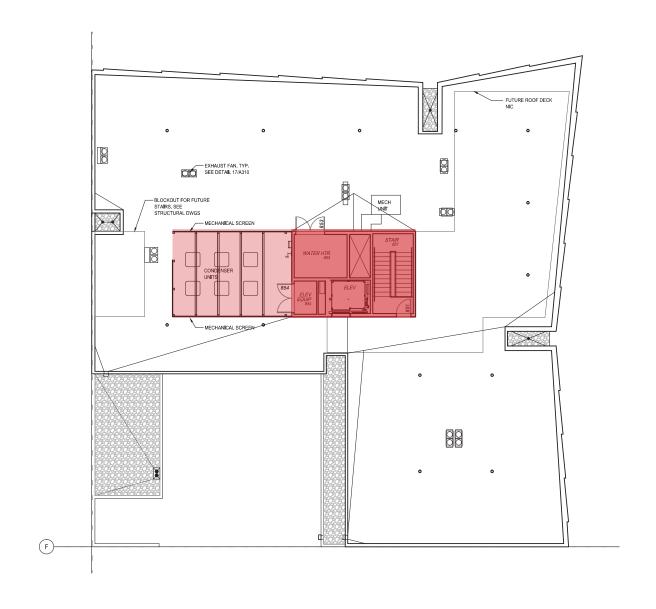

## ANALYSIS + CONCEPT DESIGN ISSUES RESOLUTION

**DESIGN ISSUES:** BASE PROPORTIONS

**DESIGN ISSUES:** BURNSIDE ELEVATION

**DESIGN ISSUES: MECHANICAL PENTHOUSE** 

**DESIGN ISSUES: FACADE DETAILING** 

PARTY WALL ELEVATIONS: MATERIAL CONSISTENCY

PARTY WALL ELEVATIONS: METAL PANEL

PARTY WALL ELEVATIONS: VIEW FROM BURNSIDE

**DESIGN ISSUES: MECHANICAL PENTHOUSE** 

**DESIGN ISSUES: FACADE DETAILING** 

**FACADE DETAILING: MOCKUP** 