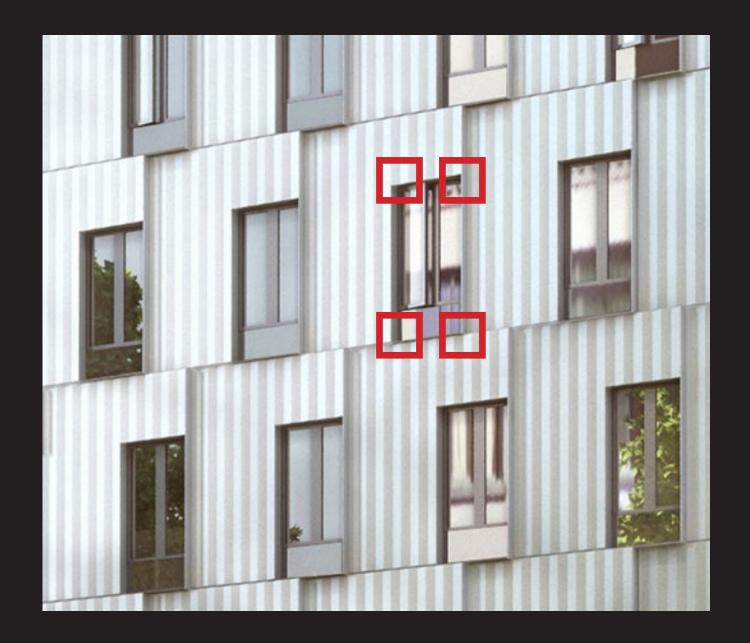

PARTY WALL ELEVATIONS: MATERIAL CONSISTENCY

PARTY WALL ELEVATIONS: METAL PANEL

PARTY WALL ELEVATIONS: VIEW FROM BURNSIDE

**DESIGN ISSUES: MECHANICAL PENTHOUSE** 

**DESIGN ISSUES: FACADE DETAILING** 

**FACADE DETAILING: MOCKUP** 

**FACADE DETAILING: MOCKUP** 

## **FACADE DETAILING: WINDOW JAMB DETAILS**

10:00 AM: AUGUST 12, FACING EAST

11:00 AM: AUGUST 12, FACING EAST

12:00 PM: AUGUST 12, FACING EAST

1:00 PM: AUGUST 12, FACING EAST

2:00 PM: AUGUST 12, FACING EAST