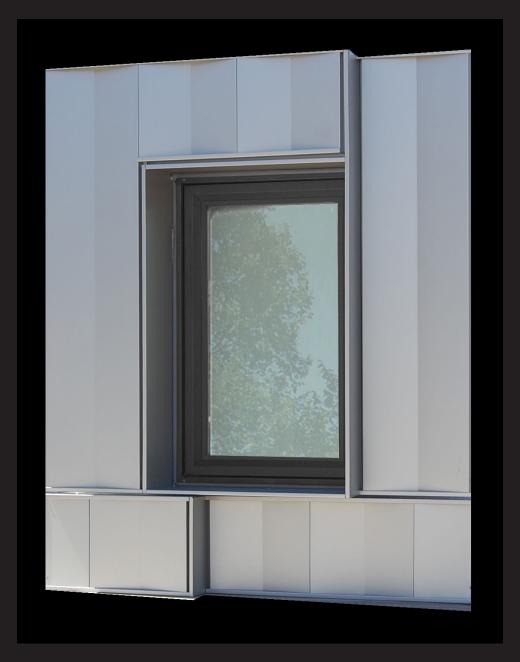

PARTY WALL ELEVATIONS: MATERIAL CONSISTENCY

PARTY WALL ELEVATIONS: METAL PANEL

PARTY WALL ELEVATIONS: VIEW FROM BURNSIDE

**DESIGN ISSUES: MECHANICAL PENTHOUSE** 

**DESIGN ISSUES: FACADE DETAILING** 

**FACADE DETAILING: MOCKUP** 

**FACADE DETAILING: MOCKUP** 

## **FACADE DETAILING: WINDOW JAMB DETAILS**

10:00 AM: AUGUST 12, FACING EAST

11:00 AM: AUGUST 12, FACING EAST

12:00 PM: AUGUST 12, FACING EAST

1:00 PM: AUGUST 12, FACING EAST

2:00 PM: AUGUST 12, FACING EAST