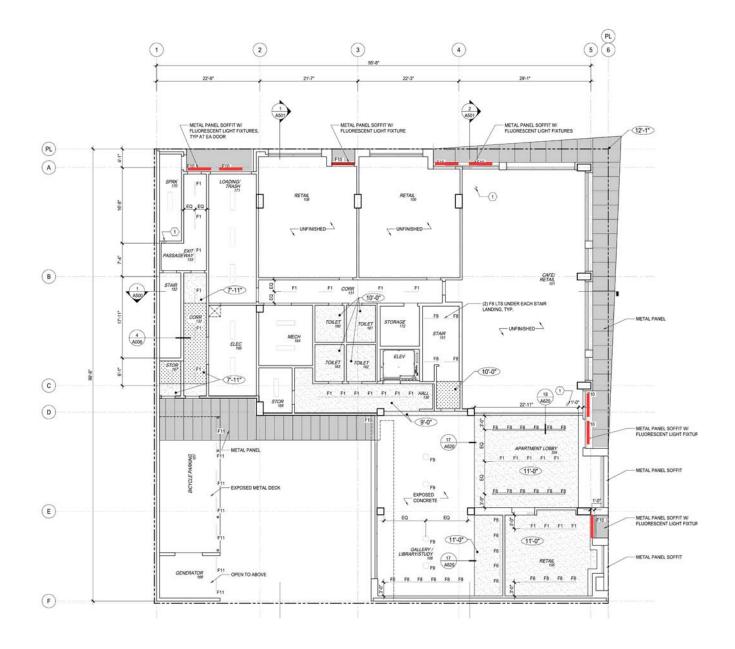

ICK** 



**BASE PROPORTIONS: EAST ELEVATION** 



**BASE PROPORTIONS: COMPARISON** 



**DESIGN ISSUES: PARTY WALL ELEVATIONS** 



PARTY WALL ELEVATIONS: MATERIAL CONSISTENCY



PARTY WALL ELEVATIONS: METAL PANEL



PARTY WALL ELEVATIONS: VIEW FROM BURNSIDE



**DESIGN ISSUES: MECHANICAL PENTHOUSE** 









**DESIGN ISSUES: FACADE DETAILING** 





**FACADE DETAILING: MOCKUP** 



**FACADE DETAILING: MOCKUP** 



## **FACADE DETAILING: WINDOW JAMB DETAILS**





10:00 AM: AUGUST 12, FACING EAST



11:00 AM: AUGUST 12, FACING EAST



12:00 PM: AUGUST 12, FACING EAST



1:00 PM: AUGUST 12, FACING EAST



2:00 PM: AUGUST 12, FACING EAST



**DUSK:** AUGUST 12, FACING NORTH



**DUSK:** AUGUST 12, FACING NORTH



**DUSK:** AUGUST 12, FACING NORTH



9:00 PM: AUGUST 12, FACING NORTH









**REFLECTED CEILING PLAN: GROUND FLOOR** 



## PLANT SCHEDULE

|   | SYMBOL              | ABBR | BOTANICAL NAME                | COMMON NAME                | SIZE/CONDITION | SPACING  |
|---|---------------------|------|-------------------------------|----------------------------|----------------|----------|
|   | TREES               |      |                               |                            |                |          |
| ( | +                   | СВ   | Carpinus betulus 'Fastigiata' | Columnar Hornbeam          | 3" CAL         | as shown |
|   | +                   | ZS   | Zelkova serrata 'Musashino'   | Musashino Columnar Zelkova | 3" CAL         | as shown |
|   | SHRUBS/GROUNDCOVERS |      |                               |                            |                |