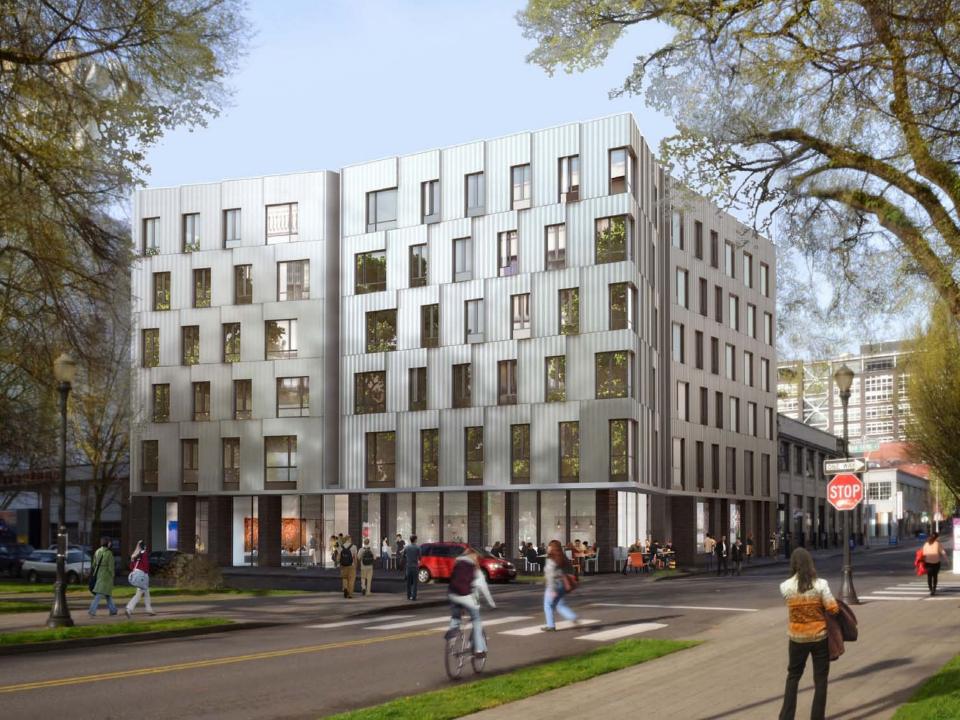

## ARTHOUSE

48,000 sf

6 stories

50 units of housing with ground floor retail

located at NW Couch and Park

Powell family building built to house PNCA art students

LEED - targeting SILVER

**BASE PROPORTIONS:** ADDED GLAZING AT APARTMENTS

**BASE PROPORTIONS: RECONFIGURED CANOPY** 

**BASE PROPORTIONS: ADDED BRICK** 

**BASE PROPORTIONS: EAST ELEVATION** 

**BASE PROPORTIONS: COMPARISON** 

**DESIGN ISSUES: PARTY WALL ELEVATIONS** 

PARTY WALL ELEVATIONS: MATERIAL CONSISTENCY

PARTY WALL ELEVATIONS: METAL PANEL

PARTY WALL ELEVATIONS: VIEW FROM BURNSIDE

**DESIGN ISSUES: MECHANICAL PENTHOUSE** 

**DESIGN ISSUES: FACADE DETAILING** 

**FACADE DETAILING: MOCKUP** 