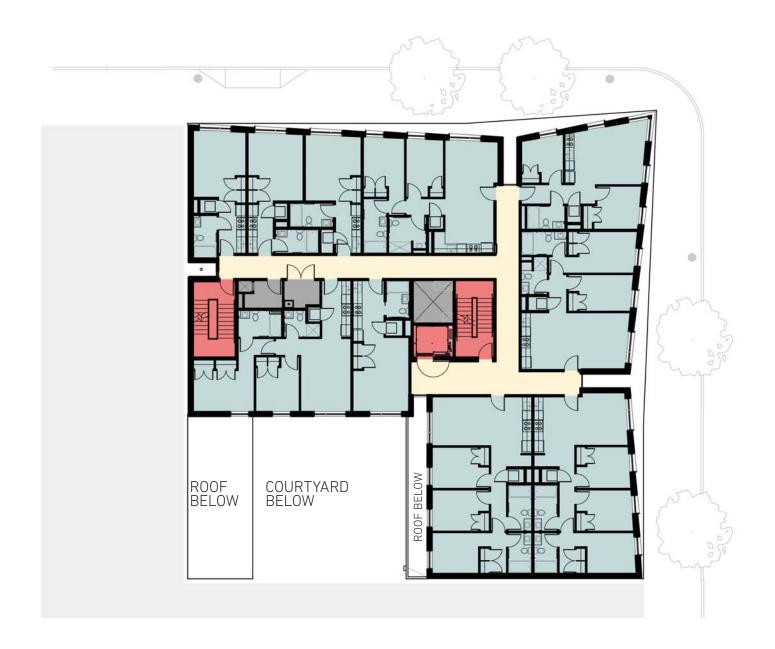

## ARTHOUSE







48,000 sf

6 stories

50 units of housing with ground floor retail

located at NW Couch and Park

Powell family building built to house PNCA art students

LEED - targeting SILVER

# ANALYSIS + CONCEPT DESIGN ISSUES RESOLUTION

# ANALYSIS + CONCEPT DESIGN ISSUES RESOLUTION

































PORTLAND QUARTER BLOCK SITE



100'

PORTLAND QUARTER BLOCK SITE





DAYLIT CORRIDORS







FAÇADE SHIFT





FAÇADE SHIFT



























## **APARTMENT FLOORS 2-6**



## **GROUND FLOOR PLAN**



### PLANT SCHEDULE

| SYMBOL         | ABBR | BOTANICAL NAME                               | COMMON NAME                                                 | SIZE/CONDITION  | SPACING                  |
|----------------|------|----------------------------------------------|-------------------------------------------------------------|-----------------|--------------------------|
| SHRUBS         |      |                                              |                                                             |                 |                          |
| $\otimes$      | АСМ  | Acanthus mollis                              | Bears Breeches                                              | #3 CONT         | as shown                 |