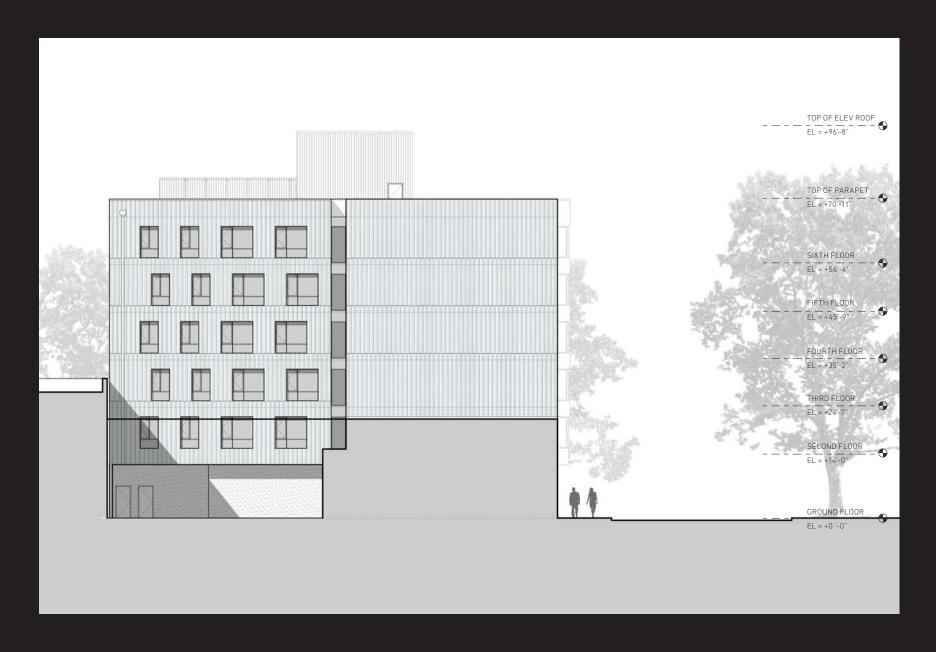

## ARTHOUSE

48,000 sf

6 stories

50 units of housing with ground floor retail

located at NW Couch and Park

Powell family building built to house PNCA art students

LEED - targeting SILVER