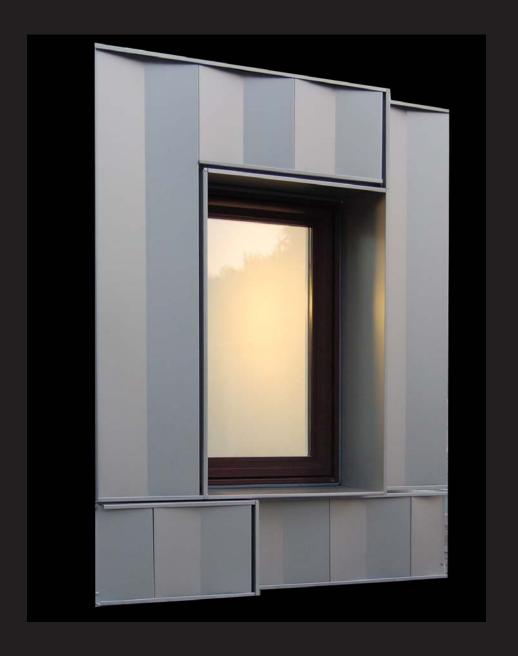

PARTY WALL ELEVATIONS: MATERIAL CONSISTENCY

PARTY WALL ELEVATIONS: METAL PANEL

PARTY WALL ELEVATIONS: VIEW FROM BURNSIDE

**DESIGN ISSUES: MECHANICAL PENTHOUSE** 

**DESIGN ISSUES: FACADE DETAILING** 

**FACADE DETAILING: MOCKUP** 

**FACADE DETAILING: MOCKUP** 

## **FACADE DETAILING: WINDOW JAMB DETAILS**

10:00 AM: AUGUST 12, FACING EAST

11:00 AM: AUGUST 12, FACING EAST

12:00 PM: AUGUST 12, FACING EAST

1:00 PM: AUGUST 12, FACING EAST

2:00 PM: AUGUST 12, FACING EAST