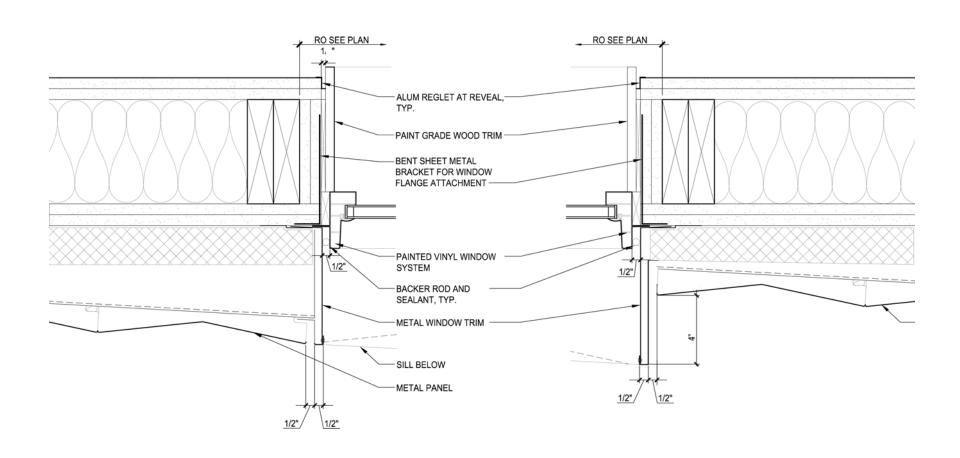

## **FACADE DETAILING: WINDOW JAMB DETAILS**

10:00 AM: AUGUST 12, FACING EAST

11:00 AM: AUGUST 12, FACING EAST

12:00 PM: AUGUST 12, FACING EAST

1:00 PM: AUGUST 12, FACING EAST

2:00 PM: AUGUST 12, FACING EAST