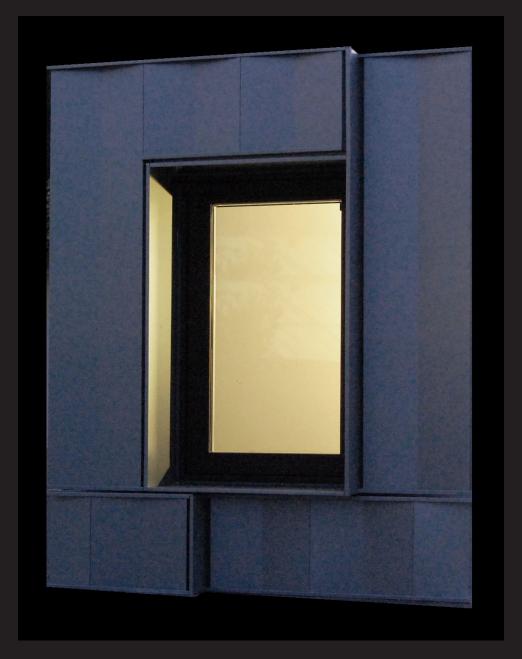

## **FACADE DETAILING: WINDOW JAMB DETAILS**

10:00 AM: AUGUST 12, FACING EAST

11:00 AM: AUGUST 12, FACING EAST

12:00 PM: AUGUST 12, FACING EAST

1:00 PM: AUGUST 12, FACING EAST

2:00 PM: AUGUST 12, FACING EAST