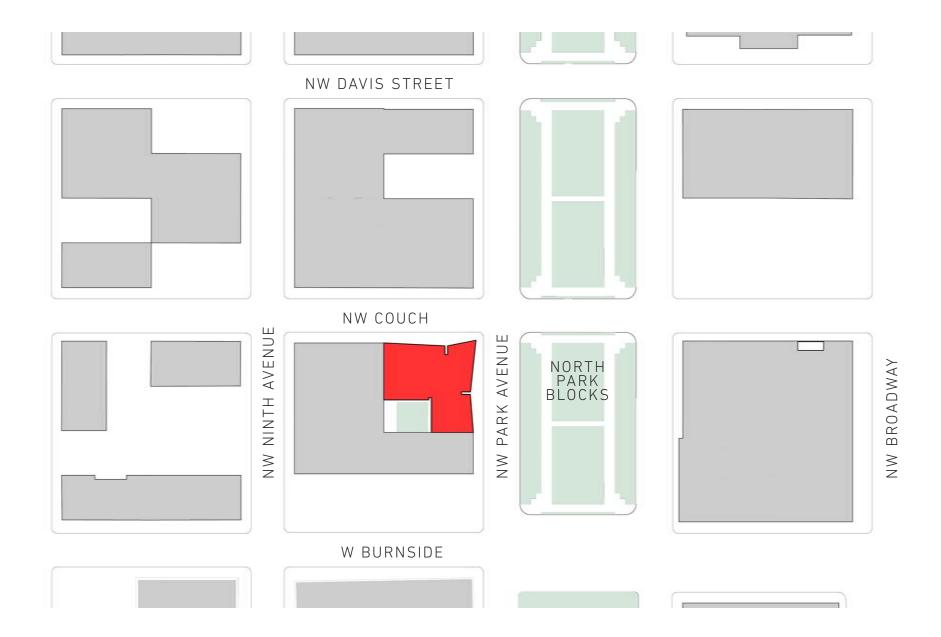

## ARTHOUSE

48,000 sf

6 stories

50 units of housing with ground floor retail

located at NW Couch and Park

Powell family building built to house PNCA art students

LEED - targeting SILVER