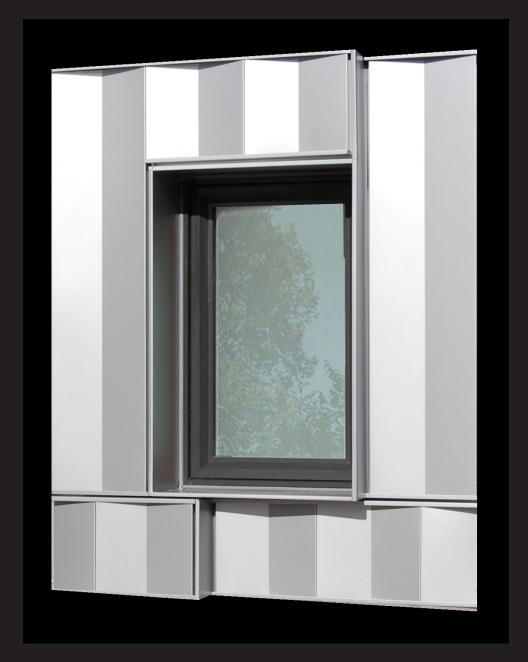

EPT DESIGN ISSUES RESOLUTION



**DESIGN ISSUES:** BASE PROPORTIONS



**BASE PROPORTIONS: PREVIOUS DESIGN** 



**BASE PROPORTIONS: REVISED DESIGN** 



**BASE PROPORTIONS: PREVIOUS EAST ELEVATION** 



**BASE PROPORTIONS:** ADDED GLAZING AT APARTMENTS



**BASE PROPORTIONS: RECONFIGURED CANOPY** 



**BASE PROPORTIONS: ADDED BRICK** 



**BASE PROPORTIONS: EAST ELEVATION** 



**BASE PROPORTIONS: COMPARISON** 



**DESIGN ISSUES: PARTY WALL ELEVATIONS** 



PARTY WALL ELEVATIONS: MATERIAL CONSISTENCY



PARTY WALL ELEVATIONS: METAL PANEL



PARTY WALL ELEVATIONS: VIEW FROM BURNSIDE



**DESIGN ISSUES: MECHANICAL PENTHOUSE** 









**DESIGN ISSUES: FACADE DETAILING** 





**FACADE DETAILING: MOCKUP** 



**FACADE DETAILING: MOCKUP** 



## **FACADE DETAILING: WINDOW JAMB DETAILS**





10:00 AM: AUGUST 12, FACING EAST



11:00 AM: AUGUST 12, FACING EAST



12:00 PM: AUGUST 12, FACING EAST



1:00 PM: AUGUST 12, FACING EAST



2:00 PM: AUGUST 12, FACING EAST



**DUSK:** AUGUST 12, FACING NORTH



**DUSK:** AUGUST 12, FACING NORTH



**DUSK:** AUGUST 12, FACING NORTH



9:00 PM: AUGUST 12, FACING NORTH









**REFLECTED CEILING PLAN: GROUND FLOOR** 



## PLANT SCHEDULE

|   | SYMBOL              | ABBR | BOTANICAL NAME                | COMMON NAME                | SIZE/CONDITION | SPACING  |
|---|---------------------|------|-------------------------------|----------------------------|----------------|----------|
|   | TREES               |      |                               |                            |                |          |
| ( | +                   | СВ