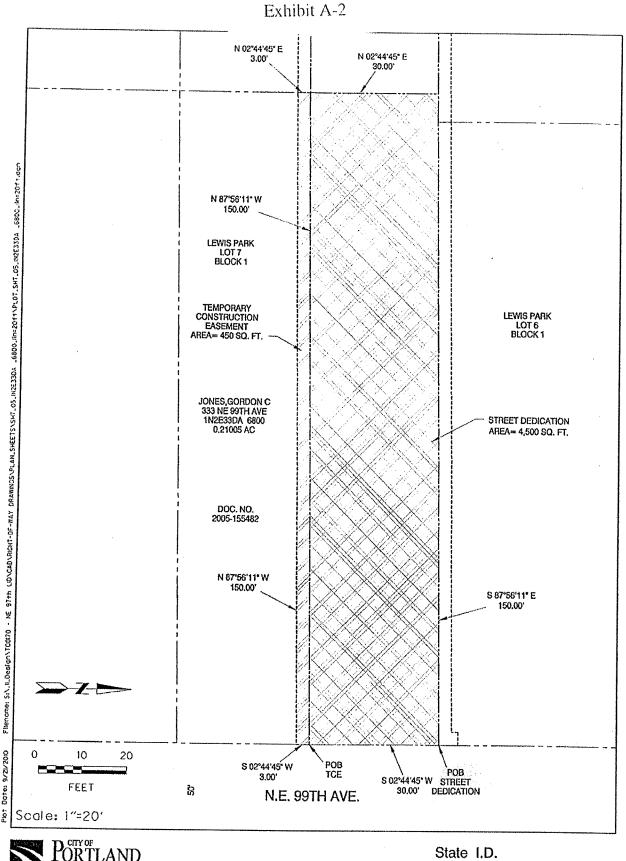

## Parcel 2

A portion of that parcel of land conveyed to Gordon C. Jones in document number 2005-155482 dated August 17, 2005, Multnomah County deed records, described as Lot 7, of Block 1, of the duly recorded plat of "Lewis Park", situated in the Southeast one-quarter of Section 33, Township 1 North, Range 2 East, of the Willamette Meridian, in the City of Portland, Multnomah County, Oregon, more particularly described as follows:

BEGINNING at a point on the West right of way line of Northeast 99<sup>th</sup> Avenue, said point being the Northeast corner of said Lot 7, Thence South 02°44'45" West, along the West right of way line of Northeast 99<sup>th</sup> Avenue, a distance of 30.00 feet; Thence North 87°56'11" West, parallel with the North line of said Lot 7, a distance of 150.00 feet to the West line of said Lot 7; Thence North 02°44'45" East, along said West line, a distance of 30.00 feet to the Northwest corner of said Lot 7; Thence South 87°56'11" East, along the North line of said Lot 7 a distance of 150.00 feet to the POINT of BEGINNING Containing approximately 4500 square feet.