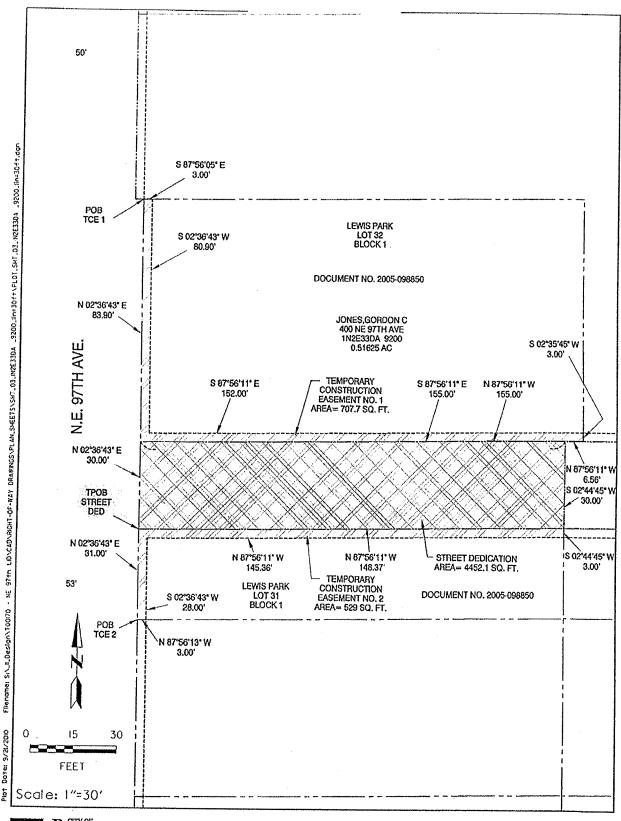

## Parcel 1

A portion of that tract of land conveyed to Gordon C. Jones in document number 2005-098850 dated June 1, 2005, Multnomah County deed records, described as Lot 31 and the South 83.9 feet of Lot 32, Block 1, of the duly recorded plat of "Lewis Park", situated in the Southeast one-quarter of Section 33, Township 1 North, Range 2 East, of the Willamette Meridian, in the City of Portland, Multnomah County, Oregon, more particularly described as follows:

Commencing at a point which bears South 87°56'13" East, 3.00 feet, from the Southwest corner of the above described tract of land, said point being on the adjusted East right of way line of Northeast 97<sup>th</sup> Avenue, as established in document number 2010-096716, Multnomah County deed records; Thence North 02°36'43" East, along said adjusted East right of way line, a distance of 31.00 feet, to the TRUE POINT of BEGINNING of the tract herein described; Thence continuing North 02°36'43" East along said adjusted East right of way line, a distance of 30.00 feet, to the North line of said Lot 31; Thence South 87°56'11" East, along said North line, a distance of 148.44 feet, to the Northeast corner of said Lot 31; Thence South 02°44'45" West, along the East line of said Lot 31, a distance of 30.00 feet; Thence North 87°56'11" West, parallel with the North line of said Lot 31, a distance of 148.37 feet to the TRUE POINT of BEGINNING; Containing approximately 4,452 square feet.