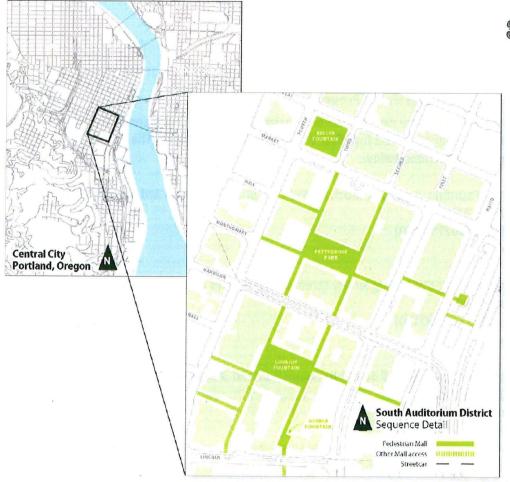

The Halprin Open Space Sequence - Site Map

The Halprin Open Space Sequence - Diagrammatic Plan By Lawrence Halprin

## Location, Tax Lot IDs, and Size of Property:

Approximately 3 acres. The nomination is a designed open space sequence comprised of four contiguous open spaces, linked together via inter-connecting allées. The open space components are described below.

- Ira Keller Fountain: a full city block on SW Clay Street between 3rd and 4th Avenues 1S1E03BC 3400 (R246215/R667714430) 40,000 sf
- Pettygrove Park: SW Montgomery Street between 2nd and 3rd Avenues, 1S1E03CB 900 (R272211/R777500170) 34,760 sf
- Lovejoy Fountain: SW Hall Street between 2nd and 3rd Avenues 1S1E03CB 1200 (R272218/R777500660) 32,469 sf
- Source Fountain: SW Lincoln Street at 1st Avenue 1S1E03CB 400 (R272219/R777500670) 79,800 sf