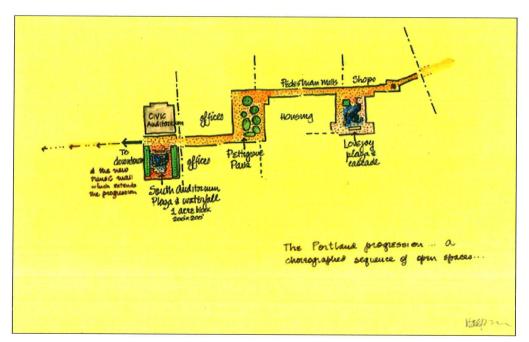

The Halprin Open Space Sequence - Site Map

The Halprin Open Space Sequence - Diagrammatic Plan By Lawrence Halprin

## Location, Tax Lot IDs, and Size of Property:

Approximately 3 acres. The nomination is a designed open space sequence comprised of four contiguous open spaces, linked together via inter-connecting allées. The open space components are described below.